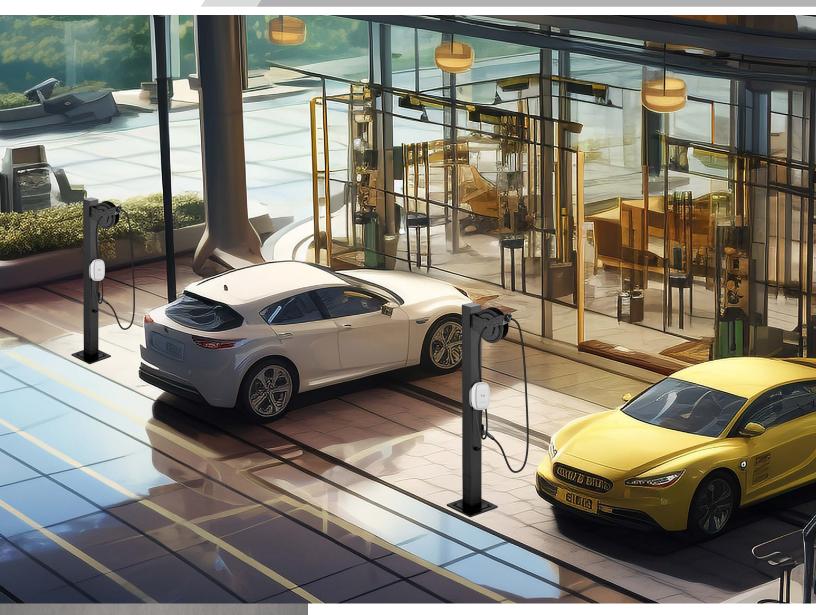

# EV Charging Station Reel Type Cable Management

#### Features

- Charge cable is self-retracting and locking
- Cable length about 18-feet (or 25-feet) with Type 1 SAE J1772 connector
- Universal mounting bracket for pedestal, wall or ceiling placement
- Suitable for indoor and outdoor use

## EV Charging Station Reel Type Cable Management