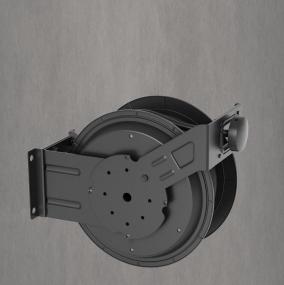

# EV Charging Station Reel Type Cable Management

#### Features

- Charge cable is self-retracting and locking
- Cable length about 18-feet (or 25-feet) with Type 1 SAE J1772 connector
- Universal mounting bracket for pedestal, wall or ceiling placement
- Suitable for indoor and outdoor use

### **Technical Date:**

| Material                     | PA6 nylon reinforced 30%,304 stainless steel standard screws,<br>hot rolled thin steel plate bracke |
|------------------------------|-----------------------------------------------------------------------------------------------------|
| Dimension                    | 13.5in × 11.8in × 7.2in (410mm × 360mm × 220mm)                                                     |
| Weight                       | 25.3LBs/11.5kg (Excluded cable)                                                                     |
| Cable Winding Length         | Based on the length of the charging cable                                                           |
| Pulling and Rolling Strength | ≥2.2LBs                                                                                             |
| Operating Temperature        | -22°F to 122°F (-30°C to 50°C )                                                                     |
| Life Span                    | ≥10000times(Slow pull natural recovery)                                                             |
| Safety                       | Flame-retardant nylon PA66 flame-retardant reinforced 30% nylon fire-resistant material.            |
| Output Cable                 | Connects to existing EVSE. Type 1 SAE J1772 cord, AC Level 2, 32-48A rated (7.6-11.5 kW)            |
|                              | Cable Management System is only available in 7FT pedestal.                                          |