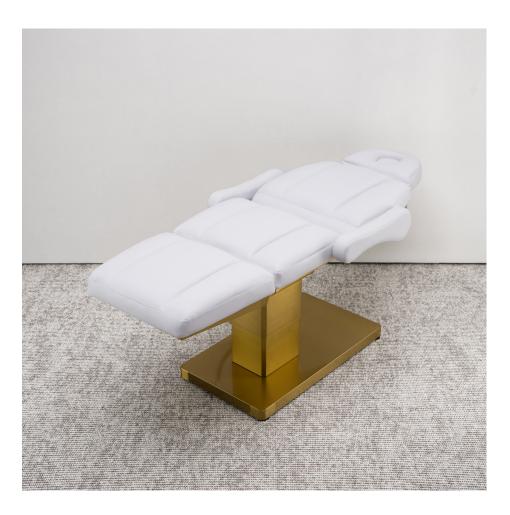

## - ALABAMA Facial Beds & Massage Tables

The ALABAMA beauty care bed is specifically designed to maximize space efficiency and meet the modular requirements of diverse sectors. It boasts a solid structure, equipped with a metal base and a durable metal frame, along with an enclosed hydraulic pump system, providing reliable performance assurance. Suitable for spa and beauty treatments, it also meets the needs of various other services including body care.

ALABAMA

Facial Beds & Massage Tables