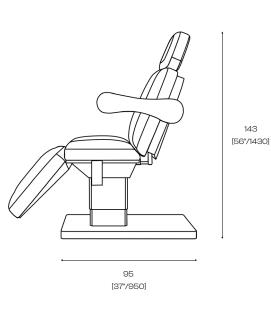

## **Technical Information**

Product model MRC0113

Dimensions L190\*W80\*H64-143 (cm)

Loading Capacity 200kg

Net weight 82kg

Package dimensions L132\*W71\*H73cm

## Dimensions

[70"/1800]

**Technical Sheet** Scheda Tecnica 2024

Madamcenter.com

Dimensions are provided in centimeters, inches, and millimeters. The right to discontinue and make changes is reserved. This information is based on the latest product information available at the time of printing.