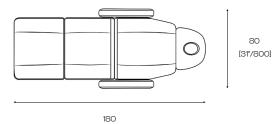

## **Technical Information**

Product model MRC0113

Dimensions L190\*W80\*H64-143 (cm)

Loading Capacity 200kg

Net weight 82kg

Package dimensions L132\*W71\*H73cm

## Dimensions

[70"/1800]

**Technical Sheet** Scheda Tecnica 2024

Madamcenter.com

Dimensions are provided in centimeters, inches, and millimeters. The right to discontinue and make changes is reserved. This information is based on the latest product information available at the time of printing.