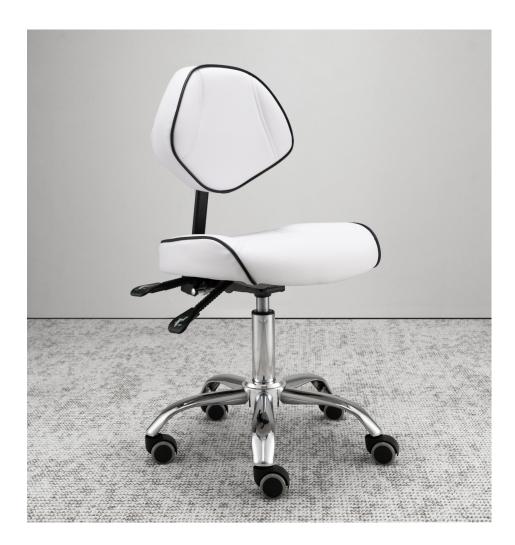

This beauty salon chair, distinguished by its elegant and contemporary design, serves as an excellent choice for various professional tasks. Its robust and stable stainless steel base provides dependable support. Equipped with a pneumatic height adjustment pump, the chair facilitates easy height changes and 360-degree rotation, enhancing the operational convenience for beauticians. The high-quality synthetic leather upholstery is not only durable and easy to clean but also enhances the chair's elegance. Furthermore, the chair features five caster wheels, increasing mobility and flexibility to accommodate the diverse demands of beauty care tasks. Additionally, this beauty salon chair includes a simple and efficient assembly process, enabling quick setup and contributing to greater convenience and productivity in the workplace.

## **Technical Information**

Product model MFY1126

Dimensions L40\*W41\*H82(cm)

Loading Capacity 150kg

Net weight <sup>8kg</sup>

Legs Frame is available in gold and silver options.

## Material

- Finish: Customizable colors.
- Frame: The backrest and seat cushion feature a solid multi-layer wood construction.
  Filling: High-density rebound foam.
  Base: Stainless steel pneumatic pump.