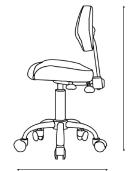

## **Technical Information**

Product model MFY1126

Dimensions L40\*W41\*H82(cm)

Loading Capacity 150kg

Net weight <sup>8kg</sup>

Legs Frame is available in gold and silver options.

82 [32"/820]

- Wheels: Polyurethane.

## Dimensions

48 [18"/480]

**Technical Sheet** Scheda Tecnica 2024

Madamcenter.com

Dimensions are provided in centimeters, inches, and millimeters. The right to discontinue and make changes is reserved. This information is based on the latest product information available at the time of printing.