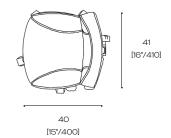

## **Technical Information**

Product model MFY1126

Dimensions L40\*W41\*H82(cm)

Loading Capacity 150kg

Net weight <sup>8kg</sup>

Legs Frame is available in gold and silver options.

82 [32"/820]

- Wheels: Polyurethane.

## Dimensions

48 [18"/480]

**Technical Sheet** Scheda Tecnica 2024

Madamcenter.com

Dimensions are provided in centimeters, inches, and millimeters. The right to discontinue and make changes is reserved. This information is based on the latest product information available at the time of printing.