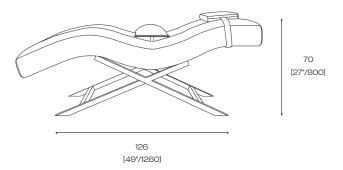

#### **Technical Information**

Product model MJC1127

Dimensions L180\*W75\*H72 (cm)

Loading Capacity

Net weight <sup>30kg</sup>

Package dimensions L182\*W76\*H71cm

#### **Dimensions**

Technical Sheet Scheda Tecnica 2024