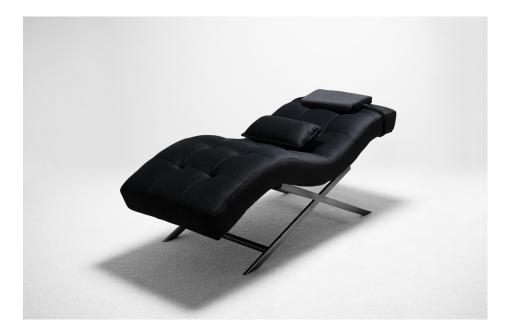

# Lash Beds

**1** - 2

This product is tailor-made for beauticians, taking into consideration the physical discomfort that comes with long hours of work. It features adjustable headrests and leg supports to ensure comfort during operation. Designed meticulously by our experts, the dimensions and proportions of the makeup bed are perfectly balanced to effectively reduce spinal pressure and enhance the user experience. Additionally, it comes equipped with two pillows, providing ultimate relaxation for clients, allowing them to fully enjoy their treatment.