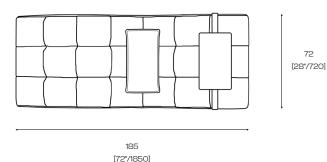

#### **Technical Information**

Product model MJC1127

Dimensions L180\*W75\*H72 (cm)

Loading Capacity

Net weight <sup>30kg</sup>

Package dimensions L182\*W76\*H71cm

#### **Dimensions**

Technical Sheet Scheda Tecnica 2024