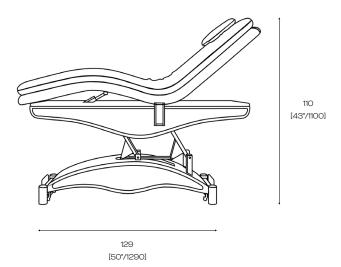

#### **Technical Information**

Product model MRC0112

Dimensions L190\*W70\*H63-93 (cm)

Loading Capacity

Net weight 78kg

Package dimensions L199\*W79\*H69cm

### Dimensions

[74"/1880]

Technical Sheet Scheda Tecnica 2024