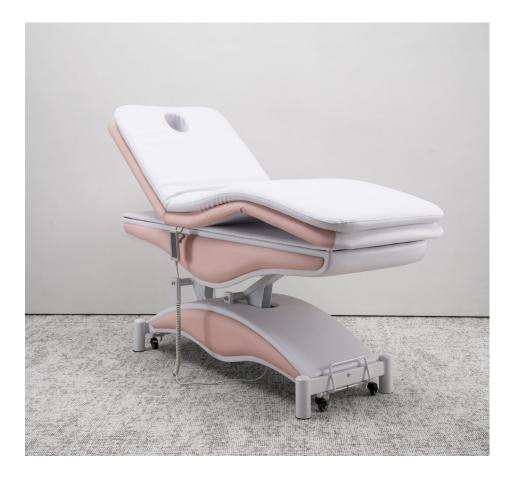

# Facial Beds & Massage Tables

Utilizing a silent motor for effortless bed surface elevation ensures smooth and quiet operation. The sturdy steel frame guarantees stability and reliability, while also featuring manual adjustments for the backrest and leg sections, allowing for easy customization of the bed's angles and positions. Equipped with flexible swivel casters, the bed can be easily moved at any time, providing unparalleled convenience and value for beauty care.

#### Material

- Finish: Customizable leather and fabric.
- Bed frame: Steel and solid multi-layer wood construction, high load capacity.
  Base: Electric lift mechanism, externally covered with electroplated stainless steel.
  Bed filling: Rapid-recovery high-density foam.