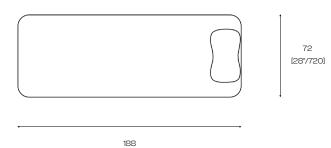

#### **Technical Information**

Product model MRC0112

Dimensions L190\*W70\*H63-93 (cm)

Loading Capacity

Net weight 78kg

Package dimensions L199\*W79\*H69cm

### Dimensions

[74"/1880]

Technical Sheet Scheda Tecnica 2024