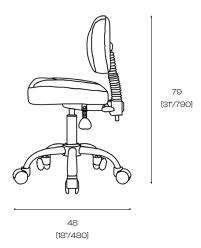

#### **Technical Information**

Product model MFY1127

Dimensions L38\*W40\*H79 (cm)

Loading Capacity 150kg

Net weight

8kg

Legs Frame is available in gold and silver options.

#### **Dimensions**

**2** –

Technical Sheet Scheda Tecnica 2024