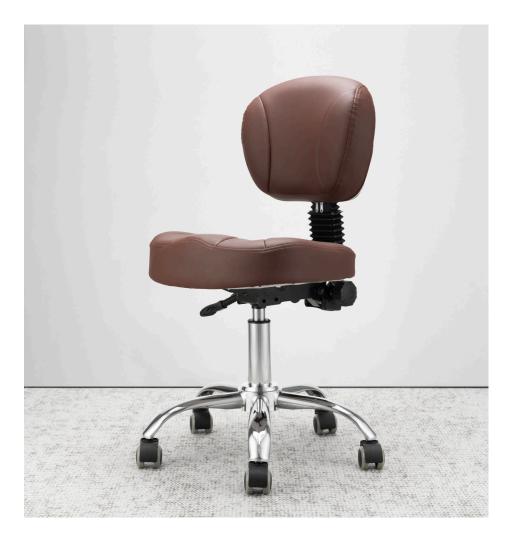

# Lash Chairs

This chair features a distinctly contoured backrest design, equipped with pneumatic height adjustment and full 360° rotation, providing users with convenient adjustment and flexible operational experience. Our salon chair offers a variety of leather colors to choose from, allowing you to match the salon's decor or personal preferences. The seat cushion is filled with high-quality sponge, providing maximum comfort and support for long hours of high-intensity work, allowing you to fully immerse yourself in your work without feeling fatigued. This chair not only combines practicality and comfort but also creates a stylish and comfortable atmosphere for the salon, making guests feel thoughtful and professional while enjoying the service.