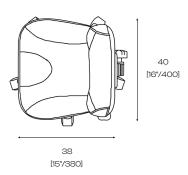

#### **Technical Information**

Product model MFY1127

Dimensions L38\*W40\*H79 (cm)

Loading Capacity 150kg

Net weight

8kg

Legs Frame is available in gold and silver options.

#### **Dimensions**

**2** –

Technical Sheet Scheda Tecnica 2024