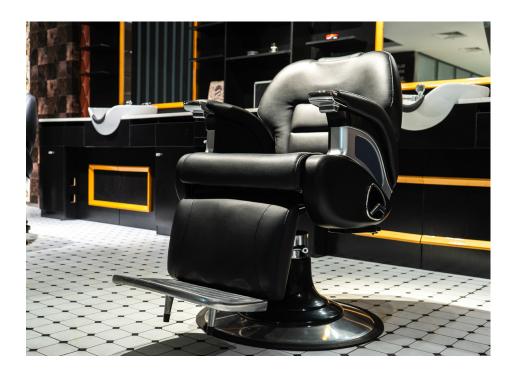

# Barber Chair

Crafted for professionals seeking excellence, this barber chair epitomizes quality and comfort. Its distinctive design is accentuated by chrome handles, levers, and a sturdy metal footrest with legs. The robust, uniquely contoured frame, coupled with synthetic leather upholstery, ensures unparalleled comfort and effortless maintenance. With a hydraulic pump for height adjustment and customizable features like the headrest, backrest, and footrest, each client enjoys personalized comfort. The chair's reclining capability, nearly horizontal, prioritizes client relaxation without compromising the efficiency of the barber's work.