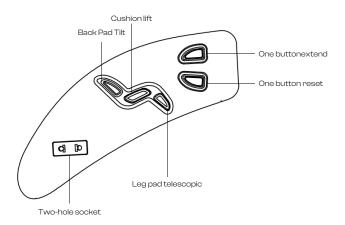

# Rig control panel

Right control pael (same as the left control panel)

**Technical Sheet** Scheda Tecnica 2024