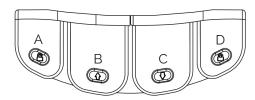

# Control panel diagram

### Foot button

A: Unlock buttons B: Raise the saddle and press the button C: Lowering of the back pad for health D: ook button