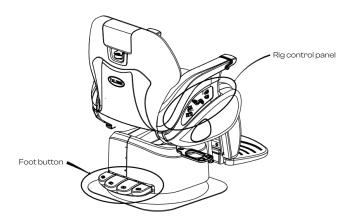

# Control panel diagram

### Foot button

A: Unlock buttons B: Raise the saddle and press the button C: Lowering of the back pad for health D: ook button

# Rig control panel

Right control pael (same as the left control panel)

**Technical Sheet** Scheda Tecnica 2024