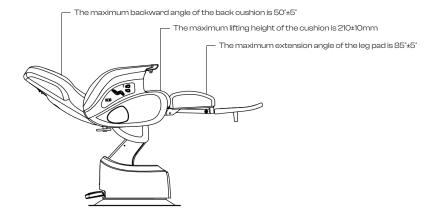

nt and customizable features like the headrest, backrest, and footrest, each client enjoys personalized comfort. The chair's reclining capability, nearly horizontal, prioritizes client relaxation without compromising the efficiency of the barber's work.

**1** -

Emperor

**2**-3

### Technical parameters

Product model YTY1219E

Dimensions 995x660x985 (mm)

Net weight

Rated voltage 220~240VAC

Rated frequency

Rated power 320W

#### Material

- High-quality fire-retardant PVC poly-leather.
- Wooden internal structure and backrest.
- Aluminum alloy armrests with leather-covered surface.
- Aluminum footrest.
- Rapid-recovery high-density foam.
  Chrome-plated metal base with protective ring fixed to the base.
- Pump with load capacity up to 300 kg.

#### **Dimensions**



## Moving parts



Technical Sheet Scheda Tecnica 2024

**3**-

# Control panel diagram



### Foot button



A: Unlock buttons B: Raise the saddle and press the button C: Lowering of the back pad for health D: ook button

# Rig control panel



Right control pael (same as the left control panel)

**Technical Sheet** Scheda Tecnica 2024