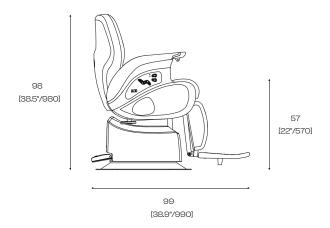

### Technical parameters

Product model YTY1219E

Dimensions 995x660x985 (mm)

Net weight

Rated voltage 220~240VAC

Rated frequency

Rated power 320W

#### **Dimensions**