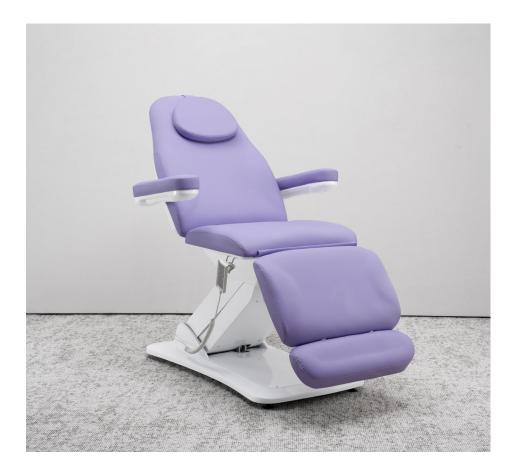

# Facial Beds & Massage Tables

This beauty bed incorporates advanced technology into its design, ensuring precise adjustments while maintaining a sleek, sophisticated appearance with smooth and silent operation. It is equipped with a convenient handheld remote and integrated bed controls, offering unparalleled ease of use. Manual adjustability of the leg supports further increases its practicality. Beyond its remarkable functionality, this multifunctional electric beauty and massage bed provides customizable options, allowing selection from a variety of colors to match your spa's aesthetic, creating a cohesive and eye-catching atmosphere that perfectly suits your brand and style. Experience this outstanding beauty bed to enhance your spa experience.

## Material

- Finish: Customizable leather and fabric.
- Bed frame: Steel and solid multi-layer wood construction, high load capacity.
  Armrests: Solid wood internal frame, filled with high-density foam, covered with leather and ABS plastic on the exterior.
  Base: Electric lift mechanism, externally covered with electroplated stainless steel.
- Bed filling: Rapid-recovery high-density foam.