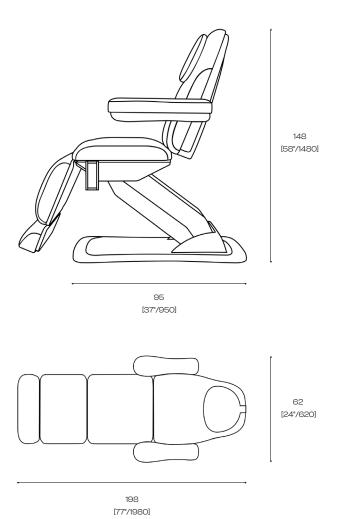

#### **Technical Information**

Product model MRC0111

Dimensions L190\*W90\*H63-148 (cm)

Loading Capacity

Net weight

Package dimensions L174\*W72\*H62cm

## **Dimensions**

Technical Sheet Scheda Tecnica 2024