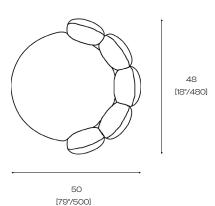

#### **Technical Information**

Product model MFY1124

Dimensions LL50\*W48\*H78 (cm)

Loading Capacity

Net weight 8kg

Legs Frame is available in gold and silver options.

### **Dimensions**

Technical Sheet Scheda Tecnica 2024