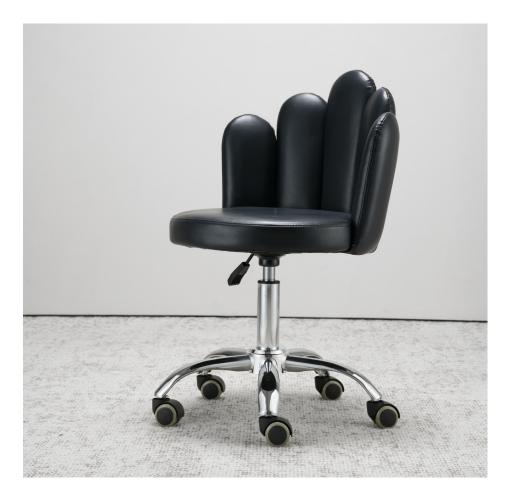

## Stools

This salon chair features a sturdy base and a stylish modern design. Equipped with height-adjustable swivel seat functionality, ensuring every guest can find their perfect seating position. Its open-back design exudes a touch of elegance. Guests are impressed by its graceful curves and petal-like backrest shape, as if immersed in a sea of flowers. The seat cushion provides deep and comfortable lumbar support, allowing people to sit comfortably for extended periods. Whether for casual or professional occasions, this salon chair is the optimal choice for your salon studio.