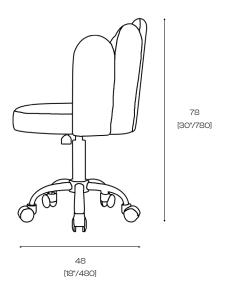

#### **Technical Information**

Product model MFY1124

Dimensions LL50\*W48\*H78 (cm)

Loading Capacity

Net weight 8kg

Legs Frame is available in gold and silver options.

### **Dimensions**

Technical Sheet Scheda Tecnica 2024