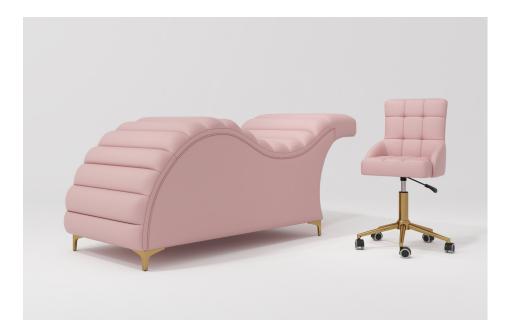

## Lash Beds

The LOLA massage/facial bed is elegantly designed, featuring a wave-shaped, streamlined contour and superior comfort. This bed ingeniously relieves lumbar pressure and provides perfect support for customers of all body types with its soft design, enhancing the user experience. It also offers ample leg space and a spacious work area for service providers, facilitating easy access to tools and supplies. It is ideal for professionals in eyelash enhancements, eyebrow grooming, makeup, hair removal, and skincare services.