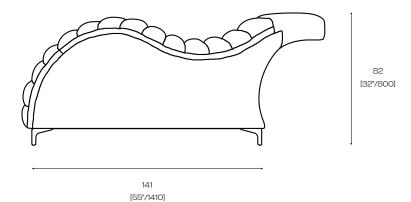

#### Dimensions

190 [74"/1900]

Technical Sheet Scheda Tecnica 2024

78 [30"/800]