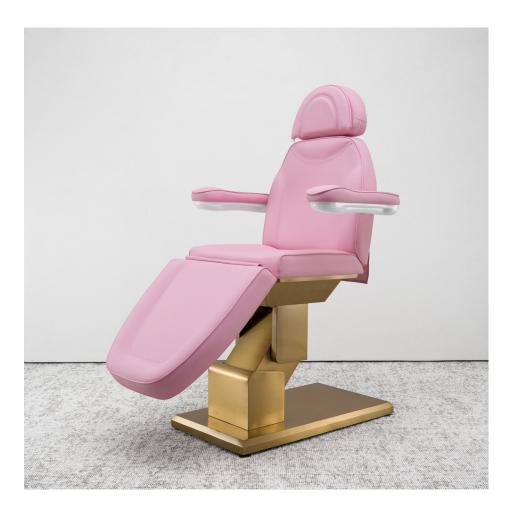

## - AMOR Facial Beds & Massage Tables

The AMOR beauty bed is fully-featured with three electric actuators, designed for a range of services including foot care, facials, body treatments, and makeup applications. Adjustable electrically, its height, backrest, and tilt angle offer ease of use. It features independent, adjustable, and detachable leg supports with a flame-retardant and oil-resistant leather covering. The armrests, headrest, and footrest can be folded and removed. The backrest tilts up to 90 degrees and includes a facial aperture. The base is constructed from electroplated stainless steel.

## Material

- Finish: Customizable leather and fabric.
- Bed frame: Steel and solid multi-layer wood construction, high load capacity.
  Armrests: Solid wood internal frame, filled with high-density foam, covered with leather and ABS plastic on the exterior.
  Base: Electric lift mechanism, externally covered with electroplated stainless steel.
- Bed filling: Rapid-recovery high-density foam.