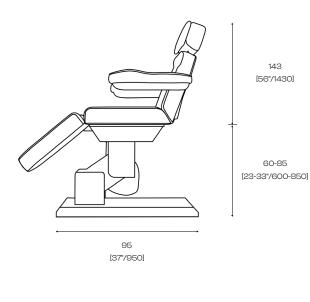

## **Technical Information**

Product model MRC1122

Dimensions L180\*W65\*H60-146 (cm)

Loading Capacity 200kg

Net weight 90kg

Package dimensions L167\*W70\*H68cm

## Dimensions

180 [70"/1800]

**Technical Sheet** Scheda Tecnica 2024

Madamcenter.com

Dimensions are provided in centimeters, inches, and millimeters. The right to discontinue and make changes is reserved. This information is based on the latest product information available at the time of printing.