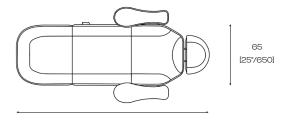

## **Technical Information**

Product model MRC1122

Dimensions L180\*W65\*H60-146 (cm)

Loading Capacity 200kg

Net weight 90kg

Package dimensions L167\*W70\*H68cm

## Dimensions

180 [70"/1800]

**Technical Sheet** Scheda Tecnica 2024

Madamcenter.com

Dimensions are provided in centimeters, inches, and millimeters. The right to discontinue and make changes is reserved. This information is based on the latest product information available at the time of printing.