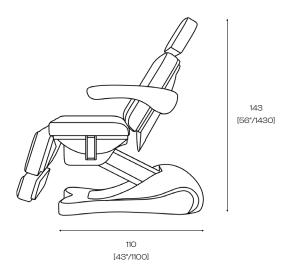

#### **Technical Information**

Product model MRC0110

Dimensions L188\*W82\*H65-143 (cm)

Loading Capacity

Net weight

Package dimensions L140\*W71\*H67cm

#### **Dimensions**

[74"/1880]

Technical Sheet Scheda Tecnica 2024