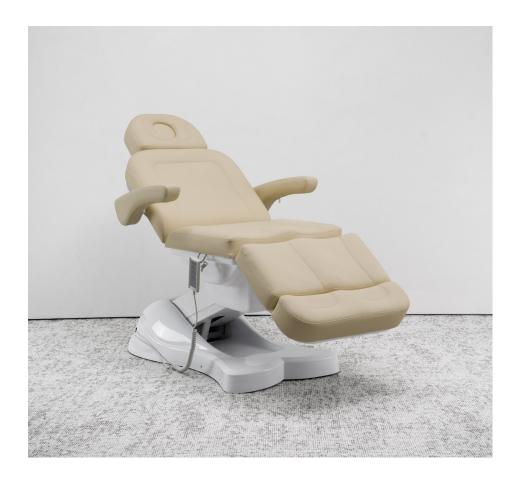

# Facial Beds & Massage Tables

This beauty bed features three independent actuators that allow for quick and precise adjustments to a variety of ergonomic settings—from a comfortable seating position to an extended leg position and a relaxing massage setting, all accessible with just a touch. The tiltable armrests and adjustable height provide easy access for smaller clients and customizable comfort for users of different body sizes. Moreover, the expandable headrest and footrest offer optimal comfort for larger individuals, ensuring that every client can fully enjoy their relaxing beauty experience.

### Material

- Finish: Options for customizing in leather and fabric are available.
- Bed Frame: Made from steel and solid multi-layered wood, it has a high load capacity.
- $\bullet \ \text{Armrests: Constructed with a solid wood frame, filled with polyure than e foam, and leather-covered.}\\$
- Base: Features an electric lifting mechanism encased in an ABS plastic exterior.
  Bed Filling: Equipped with quick-recovery high-density foam.