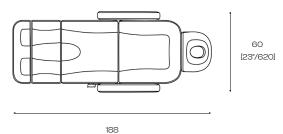

#### **Technical Information**

Product model MRC0110

Dimensions L188\*W82\*H65-143 (cm)

Loading Capacity

Net weight

Package dimensions L140\*W71\*H67cm

#### **Dimensions**

[74"/1880]

Technical Sheet Scheda Tecnica 2024