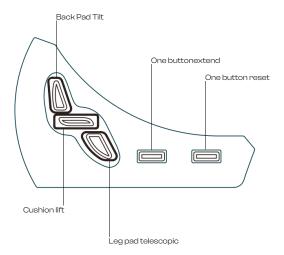

chnical parameters

Product model YTY1220E

Dimensions 1000x610x1050 (mm)

Net weight

Rated voltage 220~240VAC

Rated frequency

Rated power 320W

#### Material

- Equipped with a headrest that can be adjusted for height and includes a tilting mechanism.
- Backrest can be reclined using a hand lever.
- Utilizes a high-quality hydraulic pump for lifting.
- $\bullet$  Offers 360-degree rotation capability with locking brakes.
- Features an integrated leg rest for added convenience.
  Enhanced with additional padding to ensure premium comfort.

### **Dimensions**





Technical Sheet Scheda Tecnica 2024

## Control panel diagram



## Foot button



**3**-

A: Unlock buttons B: Raise the saddle and press the button C: Lowering of the back pad for health D: Lock button

## Rig control panel



Right control pael (same as the left control panel)