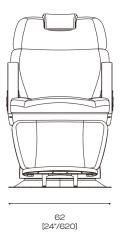

## Technical parameters

Product model YTY1220E

Dimensions 1000x610x1050 (mm)

Net weight

Rated voltage 220~240VAC

Rated frequency

Rated power 320W

### **Dimensions**

Technical Sheet Scheda Tecnica 2024