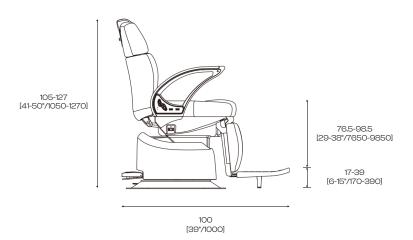

## Technical parameters

Product model YTY1220E

Dimensions 1000x610x1050 (mm)

Net weight

Rated voltage 220~240VAC

Rated frequency

Rated power 320W

### **Dimensions**

Technical Sheet Scheda Tecnica 2024