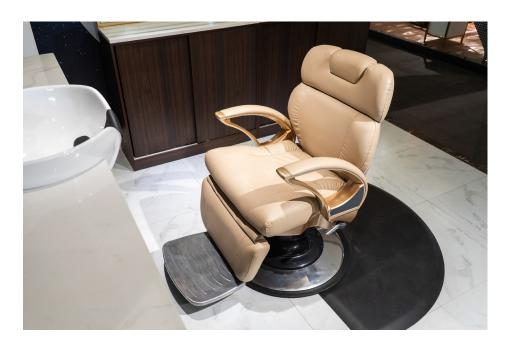

# Barber Chair

In a timeless classic design, this barber chair boasts dual hand levers on either side, catering to both right and left-handed users. Engineered for utmost comfort, it features resilient cushions and ergonomic contours. Crafted from premium materials, it exudes an air of sophistication while ensuring a soothing experience for clients during haircuts. Its versatile elegance makes it suitable for various settings including barbershops, spa salons, and home studios of diverse aesthetics.

#### Material

- Equipped with a headrest that can be adjusted for height and includes a tilting mechanism.
- Backrest can be reclined using a hand lever.
- Utilizes a high-quality hydraulic pump for lifting.
- $\bullet$  Offers 360-degree rotation capability with locking brakes.
- Features an integrated leg rest for added convenience.
  Enhanced with additional padding to ensure premium comfort.