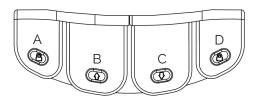

## Control panel diagram

## Foot button

**3**-

A: Unlock buttons B: Raise the saddle and press the button C: Lowering of the back pad for health D: Lock button