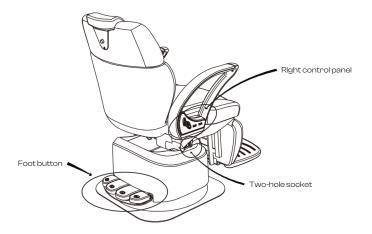

## Control panel diagram

## Foot button

**3**-

A: Unlock buttons B: Raise the saddle and press the button C: Lowering of the back pad for health D: Lock button

## Rig control panel

Right control pael (same as the left control panel)