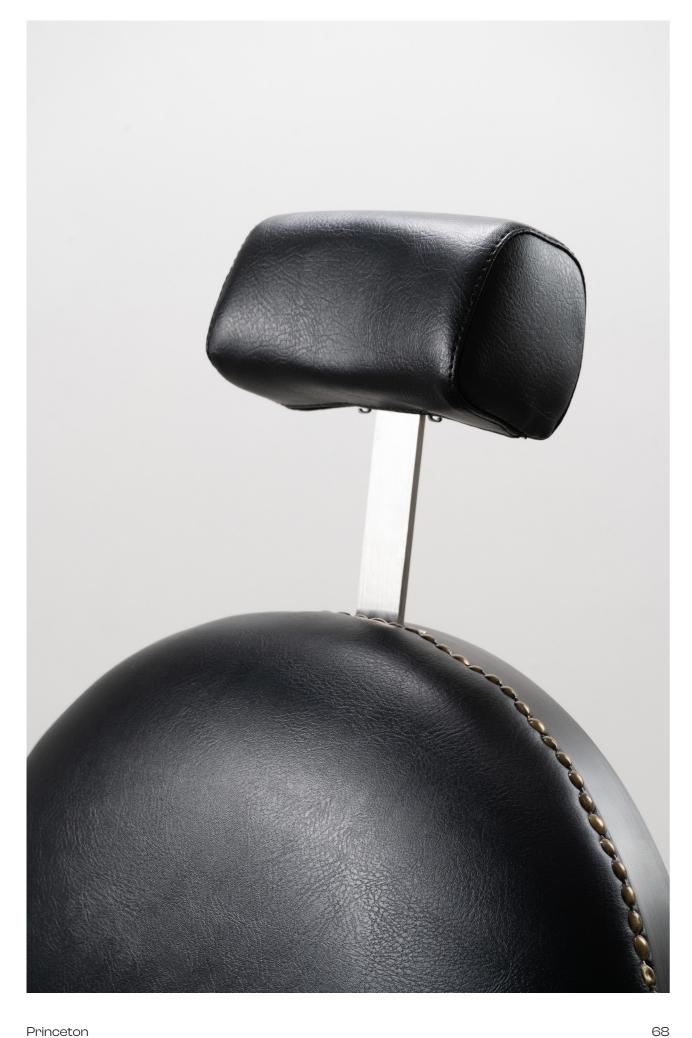

## PRINCETON

This beauty bed integrates advanced technology into its design, ensuring precise adjustment functionality while maintaining a smooth and refined appearance, with smooth and silent operation. Equipped with a convenient handheld remote control and integrated bed controls, it offers unparalleled ease of use. Additionally, the leg support can be manually adjusted, further enhancing convenience. Beyond its outstanding features, this multifunctional electric beauty massage bed also offers personalized options, allowing you to freely choose from a wide range of color options according to your preferences, ensuring coordination with the aesthetic style of your spa center and creating a cohesive and captivating atmosphere that perfectly complements your brand and style. Experience this exceptional beauty bed and elevate your spa experience.

Princeton 66

TECHNICAL DATA

INDOOR FINISHINGS

72