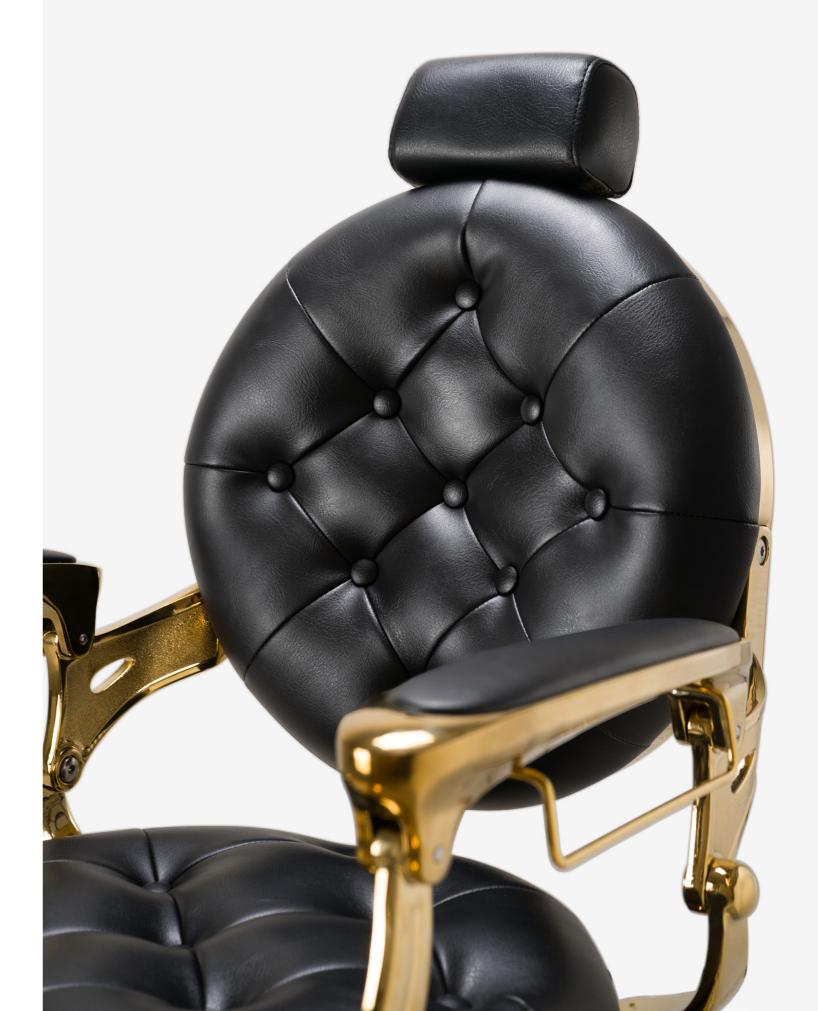

#### KIRK

The Kirk chair combines ergonomic design with durability and versatility, showcasing a robust and multifunctional vintage style with metallic accents. Despite being made with the most modern materials, the unique style of the antique Kirk barber chair is unmistakable. In short, it will bring elegance and a unique classic style to any barbershop. Made with high-quality fire-retardant PVC poly-leather, die-cast aluminum frame, and matt metallic finish. The chair is very lightweight and features rapid recovery high-density foam. It has a chrome-plated metal protective ring fixed to the base, reversible and tilting aluminum footrest, adjustable headrest, and towel holder.

Kirk 54