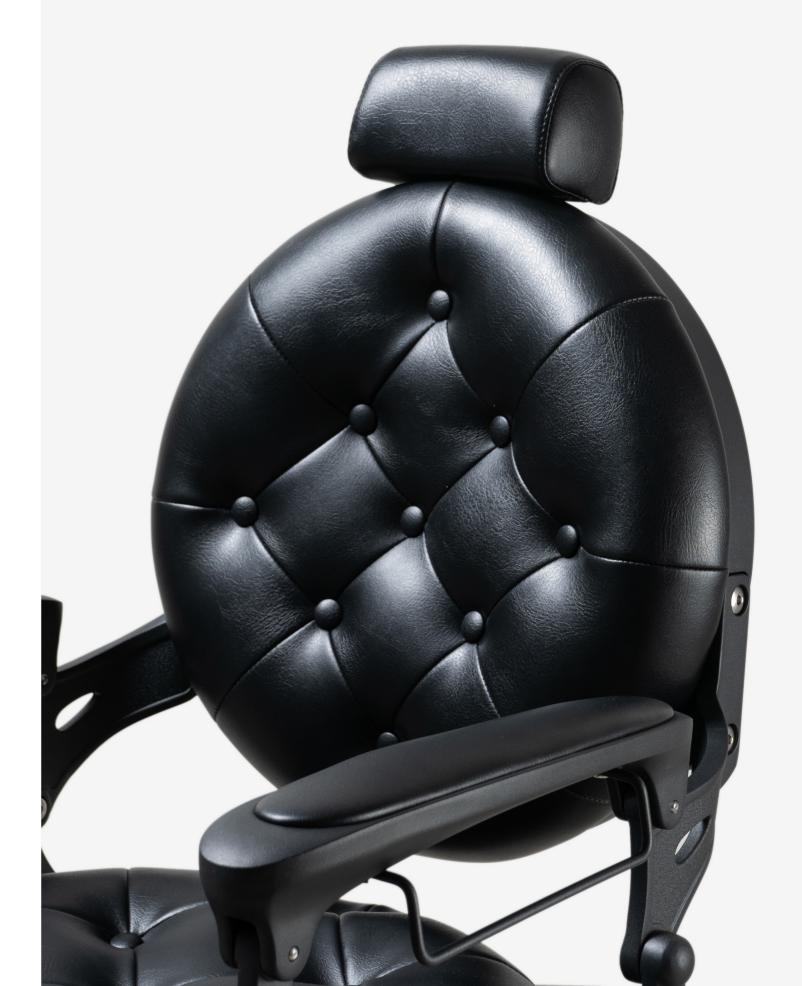

#### KIRK

The Kirk chair combines ergonomic design with durability and versatility, showcasing a robust and multifunctional vintage style with metallic accents. Despite being made with the most modern materials, the unique style of the antique Kirk barber chair is unmistakable. In short, it will bring elegance and a unique classic style to any barbershop. Made with high-quality fire-retardant PVC poly-leather, die-cast aluminum frame, and matt metallic finish. The chair is very lightweight and features rapid recovery high-density foam. It has a chrome-plated metal protective ring fixed to the base, reversible and tilting aluminum footrest, adjustable headrest, and towel holder.

Kirk 54