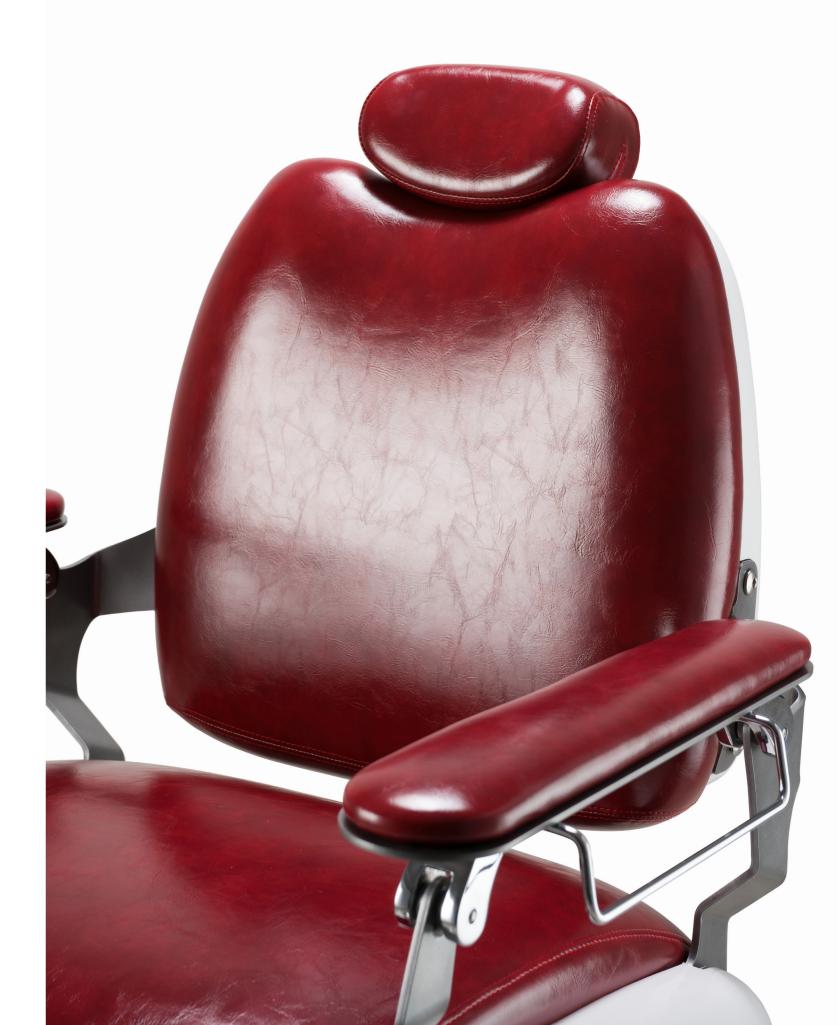

#### **GABBIANO**

The minimalist and stylish curves of the salon bed, along with its open base design and unique supporting legs, make a striking statement. The entire bed is covered with undulating foamfilled grooves. You can utilize the open legs as storage space or let them stand out as a design highlight in your salon.

Gabbiano 36