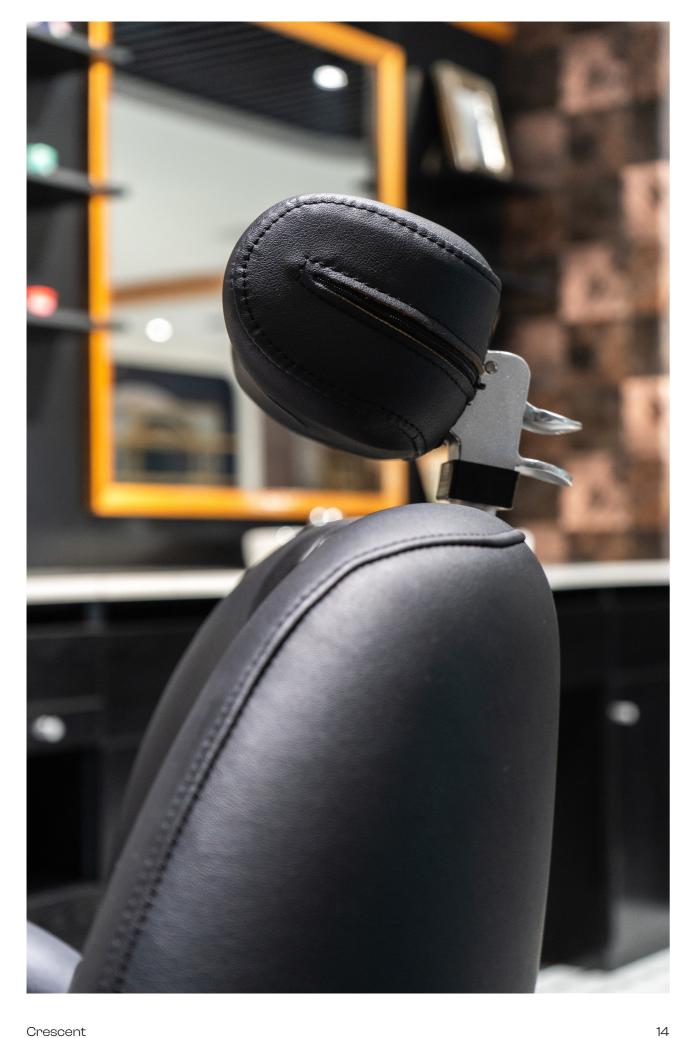

### **EMPEROR**

Crafted for professionals seeking excellence, this barber chair epitomizes quality and comfort. Its distinctive design is accentuated by chrome handles, levers, and a sturdy metal footrest with legs. The robust, uniquely contoured frame, coupled with synthetic leather upholstery, ensures unparalleled comfort and effortless maintenance. With a hydraulic pump for height adjustment and customizable features like the headrest, backrest, and footrest, each client enjoys personalized comfort. The chair's reclining capability, nearly horizontal, prioritizes client relaxation without compromising the efficiency of the barber's work.