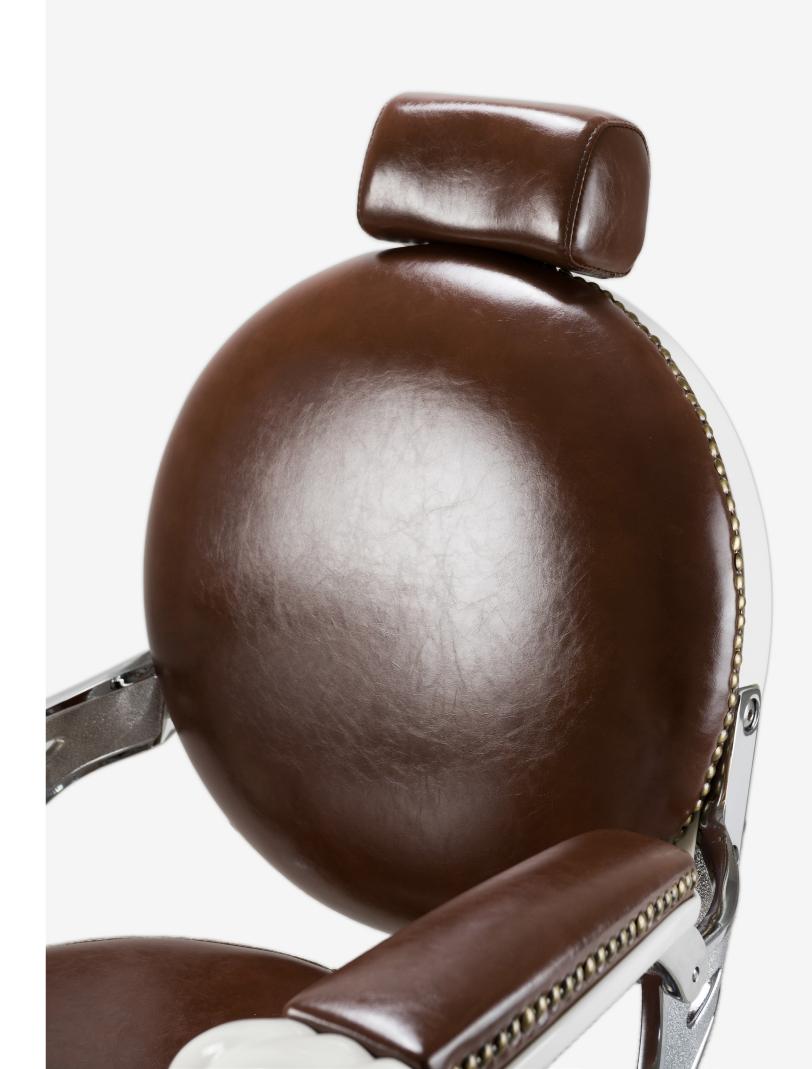

## MIKADO

Blending contemporary elegance with timeless design, we present our latest Barber Chair. Its sleek, modern silhouette and pristine white trim infuse your barbershop with a touch of sophistication and style. Our meticulous attention to detail, highlighted by fashionable rivet accents, not only enhances the chair's visual appeal but also showcases our craftsmanship and artistry. The combination of premium leather and carefully placed rivets creates a modern yet classic ambiance, offering a seamless fusion of comfort and style in your barbershop.