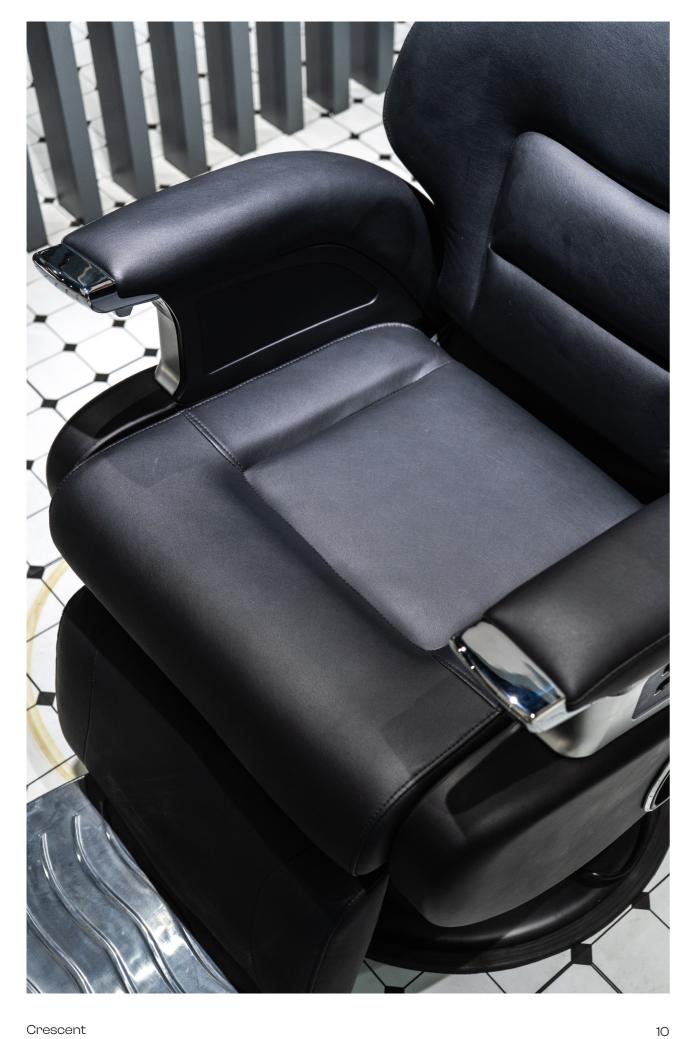

### **EMPEROR**

Crafted for professionals seeking excellence, this barber chair epitomizes quality and comfort. Its distinctive design is accentuated by chrome handles, levers, and a sturdy metal footrest with legs. The robust, uniquely contoured frame, coupled with synthetic leather upholstery, ensures unparalleled comfort and effortless maintenance. With a hydraulic pump for height adjustment and customizable features like the headrest, backrest, and footrest, each client enjoys personalized comfort. The chair's reclining capability, nearly horizontal, prioritizes client relaxation without compromising the efficiency of the barber's work.

Emperor

6