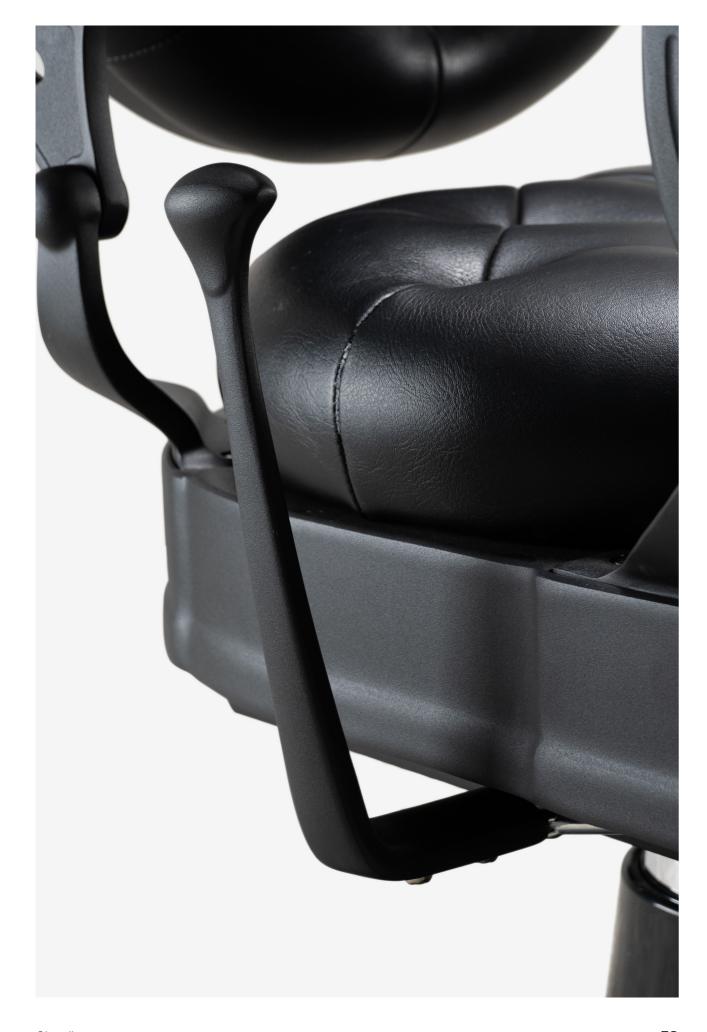

#### KIRK

The Kirk chair combines ergonomic design with durability and versatility, showcasing a robust and multifunctional vintage style with metallic accents. Despite being made with the most modern materials, the unique style of the antique Kirk barber chair is unmistakable. In short, it will bring elegance and a unique classic style to any barbershop. Made with high-quality fire-retardant PVC poly-leather, die-cast aluminum frame, and matt metallic finish. The chair is very lightweight and features rapid recovery high-density foam. It has a chrome-plated metal protective ring fixed to the base, reversible and tilting aluminum footrest, adjustable headrest, and towel holder.

Kirk 54