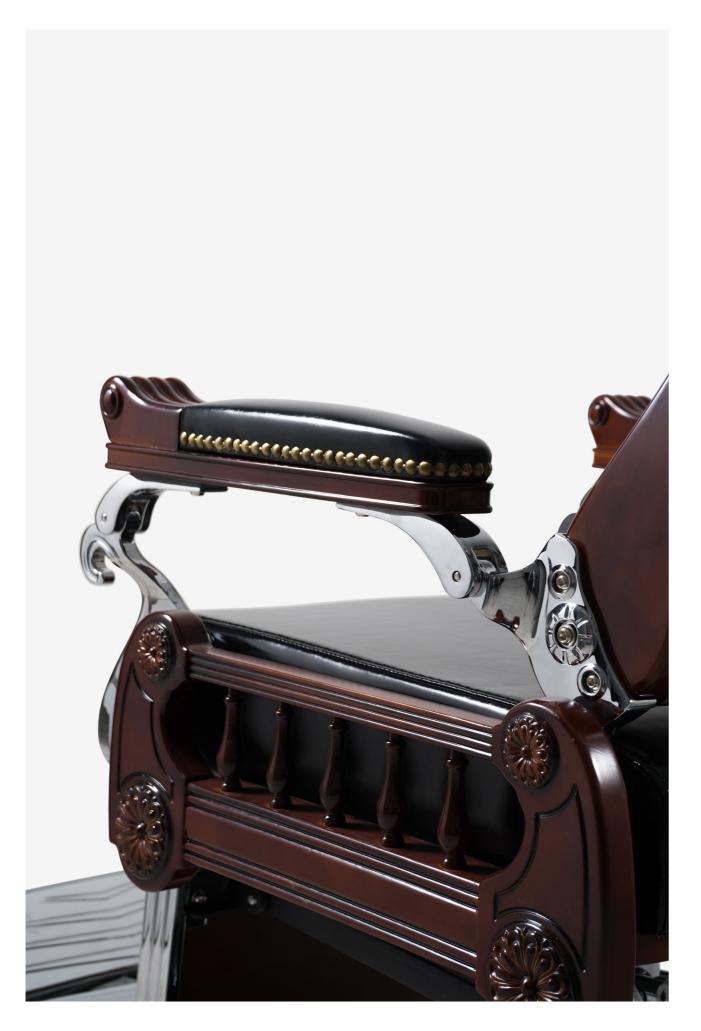

#### **HARRISON**

Introduce the distinctive vintage style of the Harrison Barber Chair into your shop. Its 2.5-inch thick seat cushion rests on a 3-inch aluminum alloy frame base, creating a unique aesthetic. The deep crimson color adds a touch of vibrancy to your barbershop or salon, enhancing its individuality. Designed with plush armrests, a towel rack, and lumbar support, the chair provides clients with unparalleled comfort. Additionally, the adjustable headrest can be tailored to accommodate clients of varying heights, offering them personalized service.