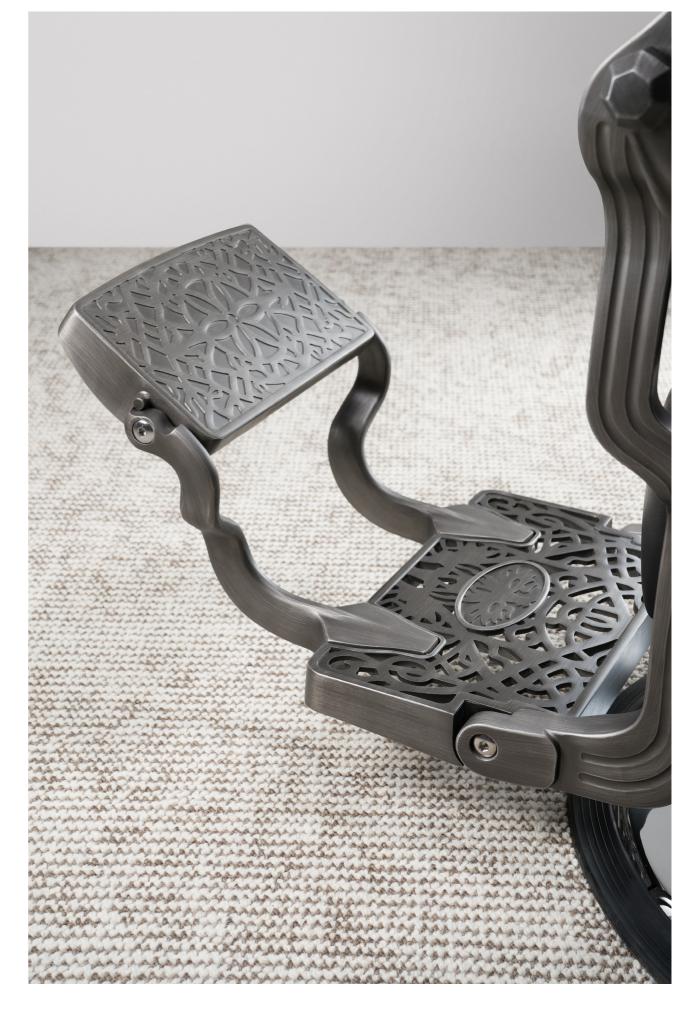

#### KIRK

The Kirk chair combines ergonomic design with durability and versatility, showcasing a robust and multifunctional vintage style with metallic accents. Despite being made with the most modern materials, the unique style of the antique Kirk barber chair is unmistakable. In short, it will bring elegance and a unique classic style to any barbershop. Made with high-quality fire-retardant PVC poly-leather, die-cast aluminum frame, and matt metallic finish. The chair is very lightweight and features rapid recovery high-density foam. It has a chrome-plated metal protective ring fixed to the base, reversible and tilting aluminum footrest, adjustable headrest, and towel holder.