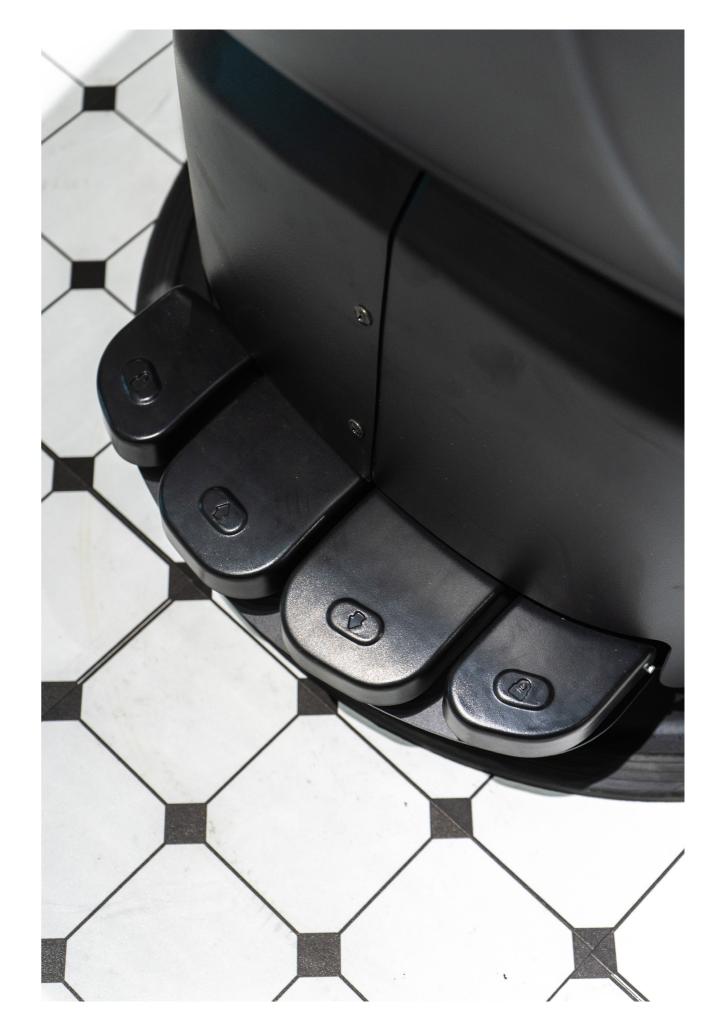

### **EMPEROR**

Crafted for professionals seeking excellence, this barber chair epitomizes quality and comfort. Its distinctive design is accentuated by chrome handles, levers, and a sturdy metal footrest with legs. The robust, uniquely contoured frame, coupled with synthetic leather upholstery, ensures unparalleled comfort and effortless maintenance. With a hydraulic pump for height adjustment and customizable features like the headrest, backrest, and footrest, each client enjoys personalized comfort. The chair's reclining capability, nearly horizontal, prioritizes client relaxation without compromising the efficiency of the barber's work.