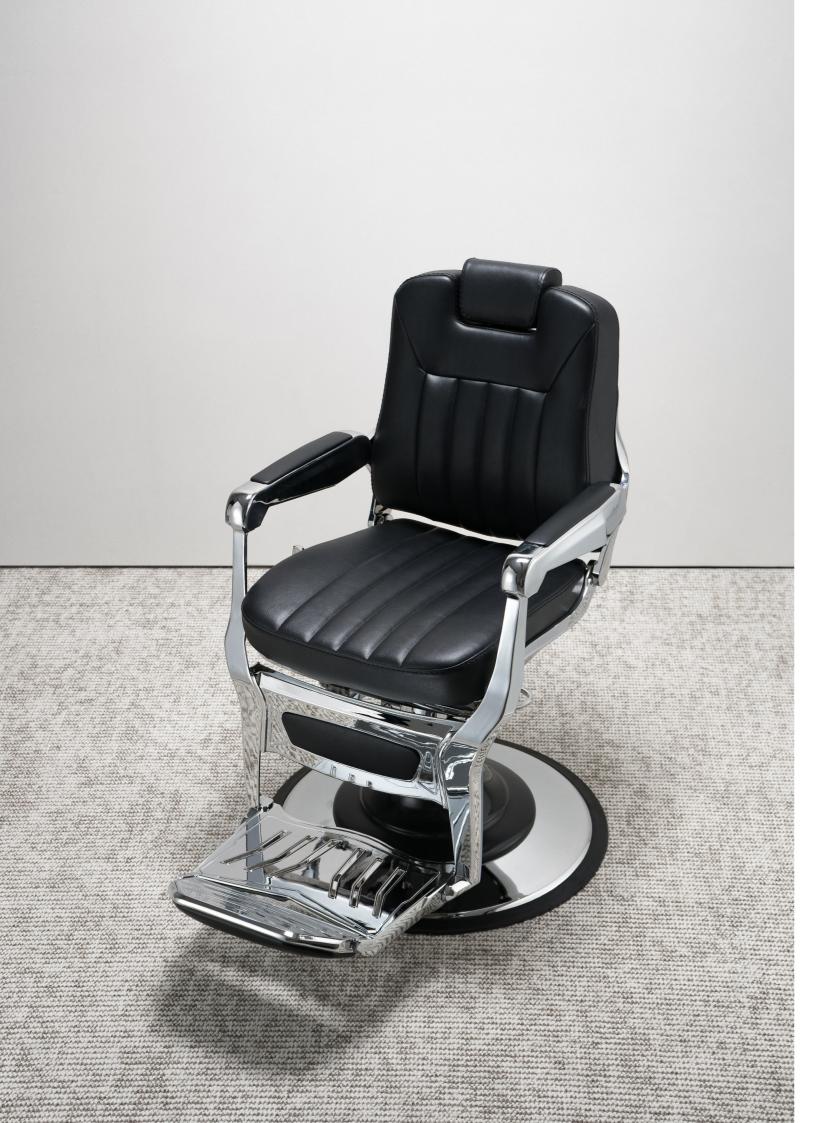

### **EMPEROR**

Crafted for professionals seeking excellence, this barber chair epitomizes quality and comfort. Its distinctive design is accentuated by chrome handles, levers, and a sturdy metal footrest with legs. The robust, uniquely contoured frame, coupled with synthetic leather upholstery, ensures unparalleled comfort and effortless maintenance. With a hydraulic pump for height adjustment and customizable features like the headrest, backrest, and footrest, each client enjoys personalized comfort. The chair's reclining capability, nearly horizontal, prioritizes client relaxation without compromising the efficiency of the barber's work.