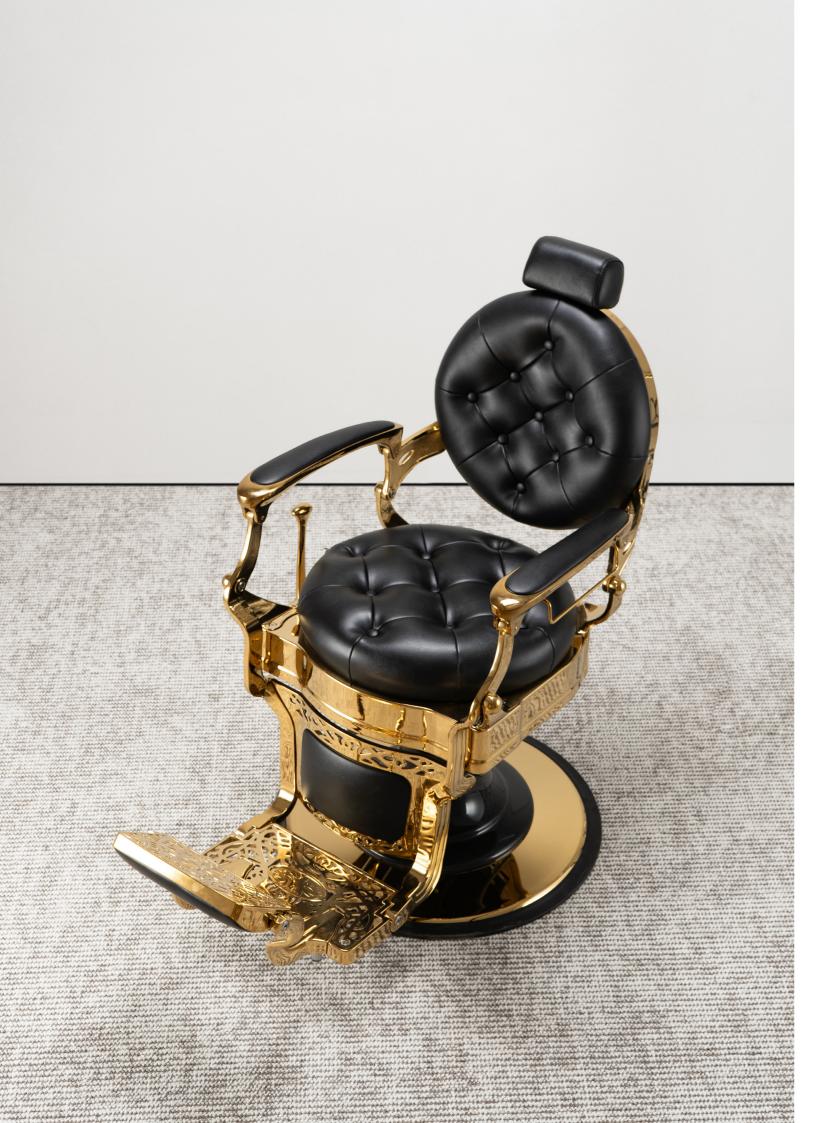

### **EMPEROR**

Crafted for professionals seeking excellence, this barber chair epitomizes quality and comfort. Its distinctive design is accentuated by chrome handles, levers, and a sturdy metal footrest with legs. The robust, uniquely contoured frame, coupled with synthetic leather upholstery, ensures unparalleled comfort and effortless maintenance. With a hydraulic pump for height adjustment and customizable features like the headrest, backrest, and footrest, each client enjoys personalized comfort. The chair's reclining capability, nearly horizontal, prioritizes client relaxation without compromising the efficiency of the barber's work.

Emperor

6