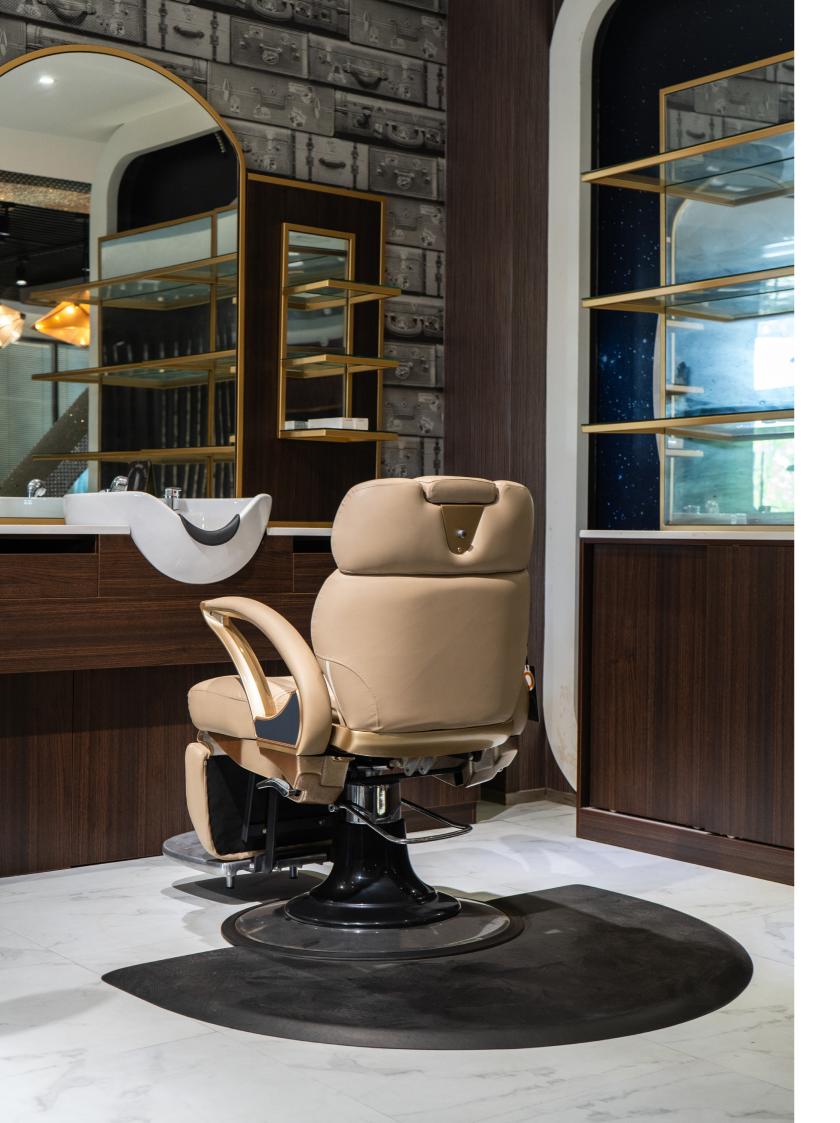

#### CADEIRA

In a timeless classic design, this barber chair boasts dual hand levers on either side, catering to both right and left-handed users. Engineered for utmost comfort, it features resilient cushions and ergonomic contours. Crafted from premium materials, it exudes an air of sophistication while ensuring a soothing experience for clients during haircuts. Its versatile elegance makes it suitable for various settings including barbershops, spa salons, and home studios of diverse aesthetics.

Cadeira 18