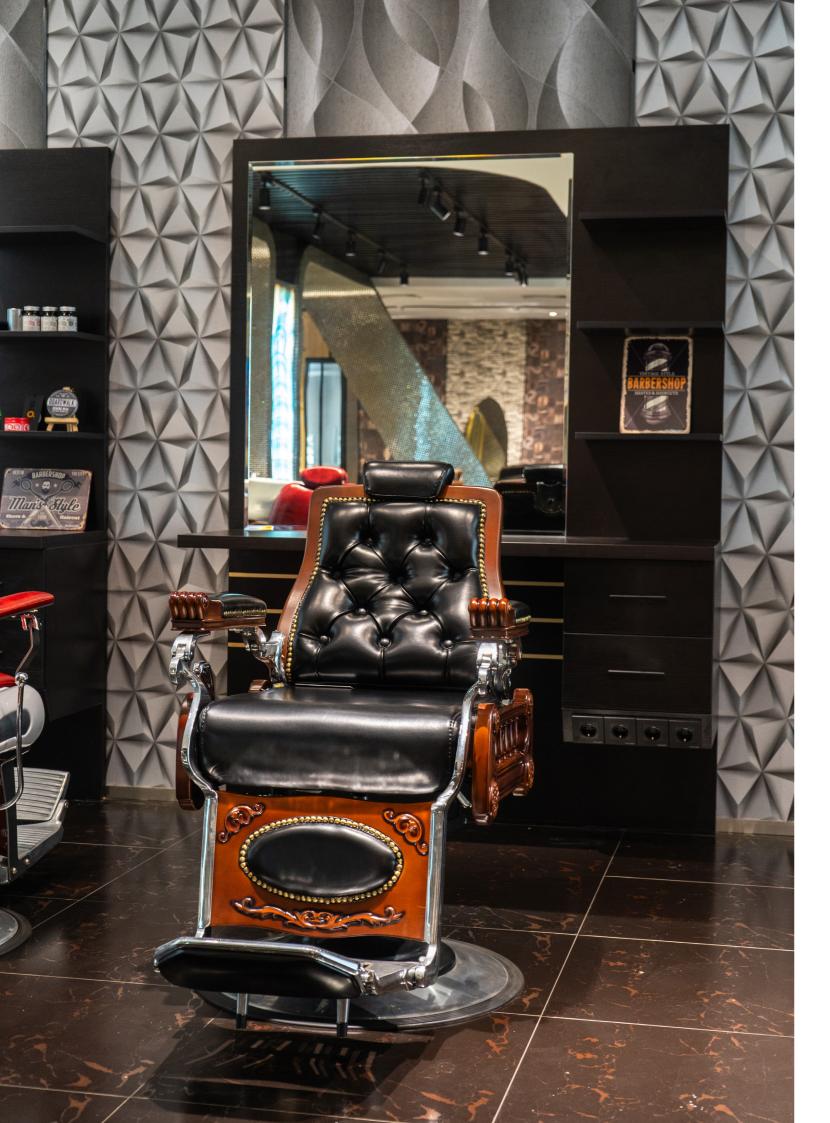

## CAPONE

This chair masterfully combines retro and modern design elements to deliver supreme comfort and functionality. The backrest and seat cushion are crafted from high-quality dark leather that is not only durable but also easy to clean. The diamond stitching on the leather adds a touch of vintage charm. The sides and armrests feature deep red wooden accents, paired with a silver metal frame, showcasing an elegant craftsmanship.

Capone 24