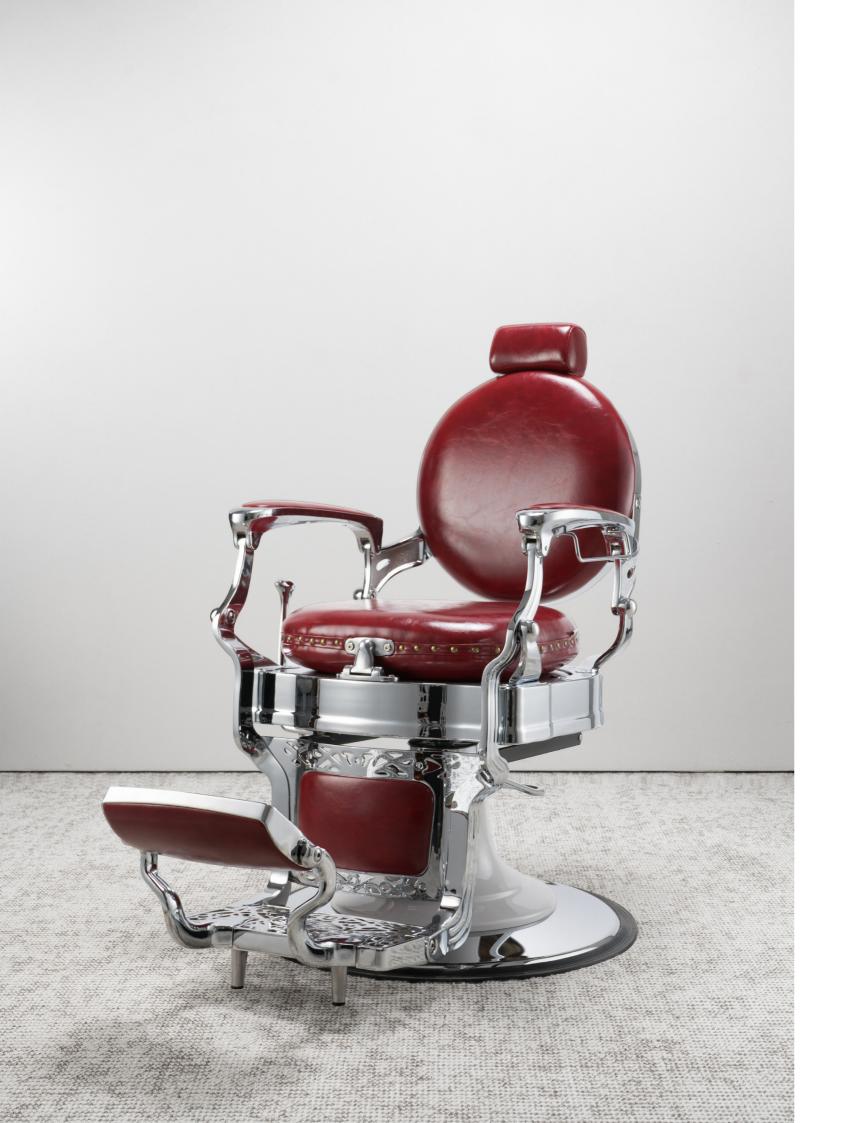

#### **HARRISON**

Introduce the distinctive vintage style of the Harrison Barber Chair into your shop. Its 2.5-inch thick seat cushion rests on a 3-inch aluminum alloy frame base, creating a unique aesthetic. The deep crimson color adds a touch of vibrancy to your barbershop or salon, enhancing its individuality. Designed with plush armrests, a towel rack, and lumbar support, the chair provides clients with unparalleled comfort. Additionally, the adjustable headrest can be tailored to accommodate clients of varying heights, offering them personalized service.

Harrison 42

Barber Chair