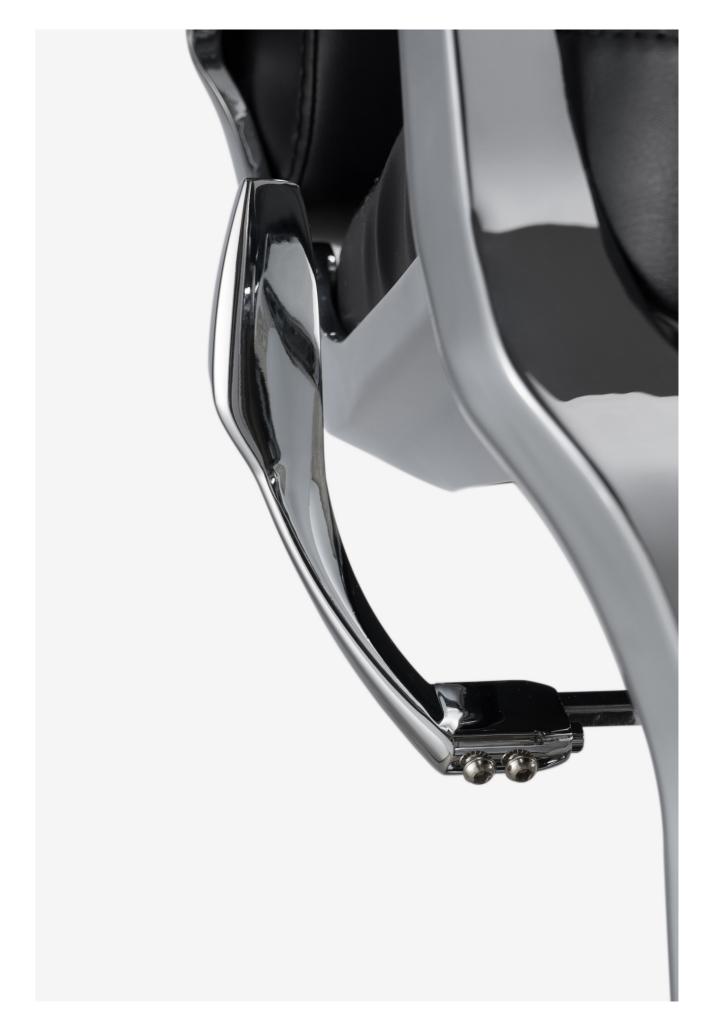

# **GENT**

This professional barber chair features a modern and sophisticated design. The seat and backrest are made of high-quality PVC leather, which not only looks stylish but is also easy to clean and maintain. The structural parts of the barber chair, including the armrests and footrest, are made of polished chrome metal, enhancing the overall durability and stability. Additionally, the chair is equipped with a circular metal base at the bottom, ensuring smooth and safe rotation.

Gent 30