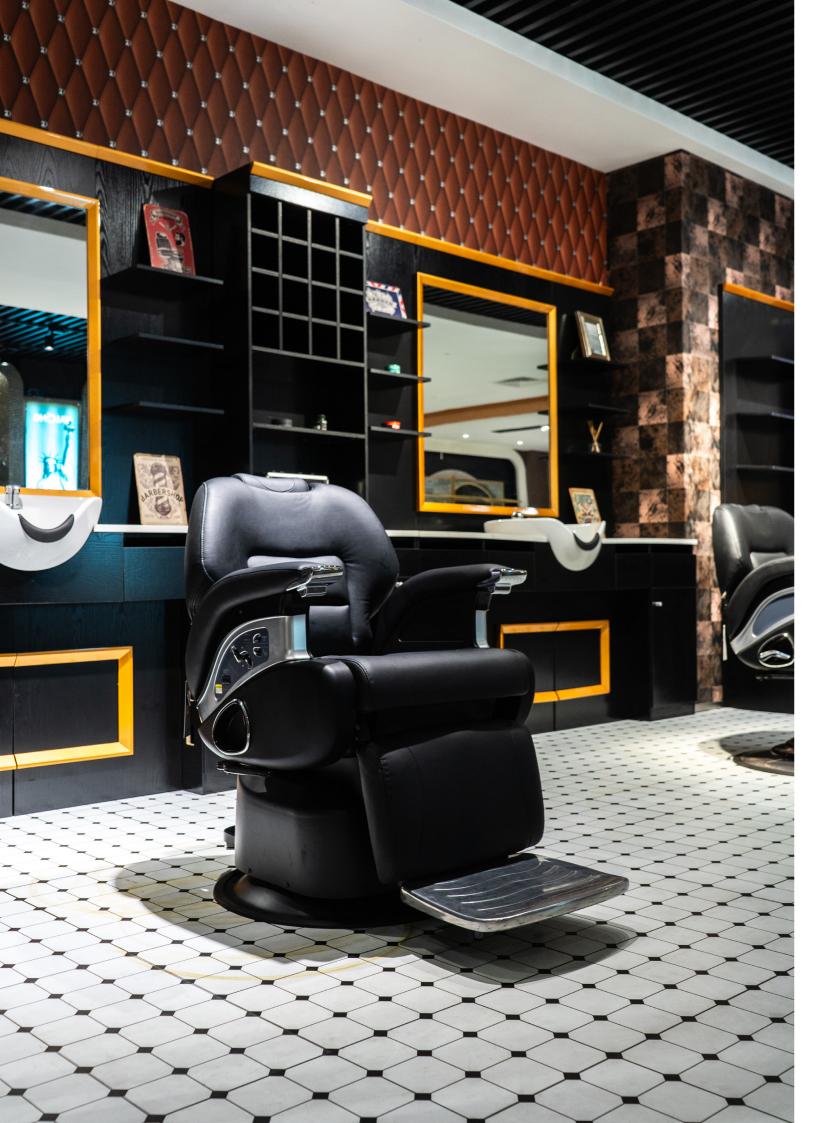

### **EMPEROR**

Crafted for professionals seeking excellence, this barber chair epitomizes quality and comfort. Its distinctive design is accentuated by chrome handles, levers, and a sturdy metal footrest with legs. The robust, uniquely contoured frame, coupled with synthetic leather upholstery, ensures unparalleled comfort and effortless maintenance. With a hydraulic pump for height adjustment and customizable features like the headrest, backrest, and footrest, each client enjoys personalized comfort. The chair's reclining capability, nearly horizontal, prioritizes client relaxation without compromising the efficiency of the barber's work.

Emperor

6