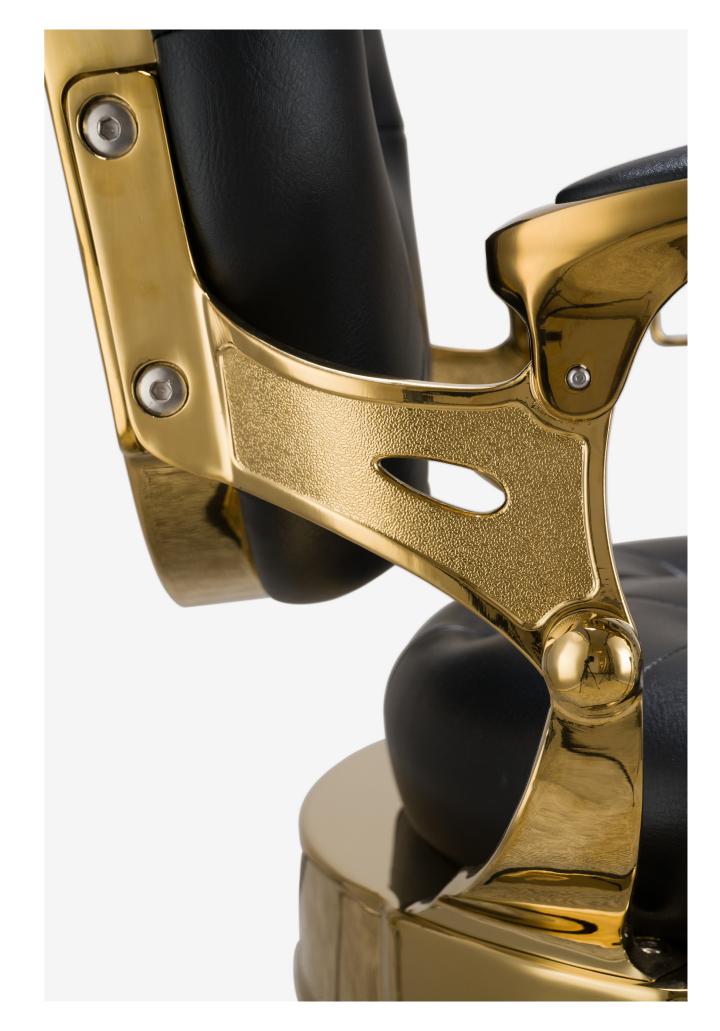

#### KIRK

The Kirk chair combines ergonomic design with durability and versatility, showcasing a robust and multifunctional vintage style with metallic accents. Despite being made with the most modern materials, the unique style of the antique Kirk barber chair is unmistakable. In short, it will bring elegance and a unique classic style to any barbershop. Made with high-quality fire-retardant PVC poly-leather, die-cast aluminum frame, and matt metallic finish. The chair is very lightweight and features rapid recovery high-density foam. It has a chrome-plated metal protective ring fixed to the base, reversible and tilting aluminum footrest, adjustable headrest, and towel holder.

Kirk 54