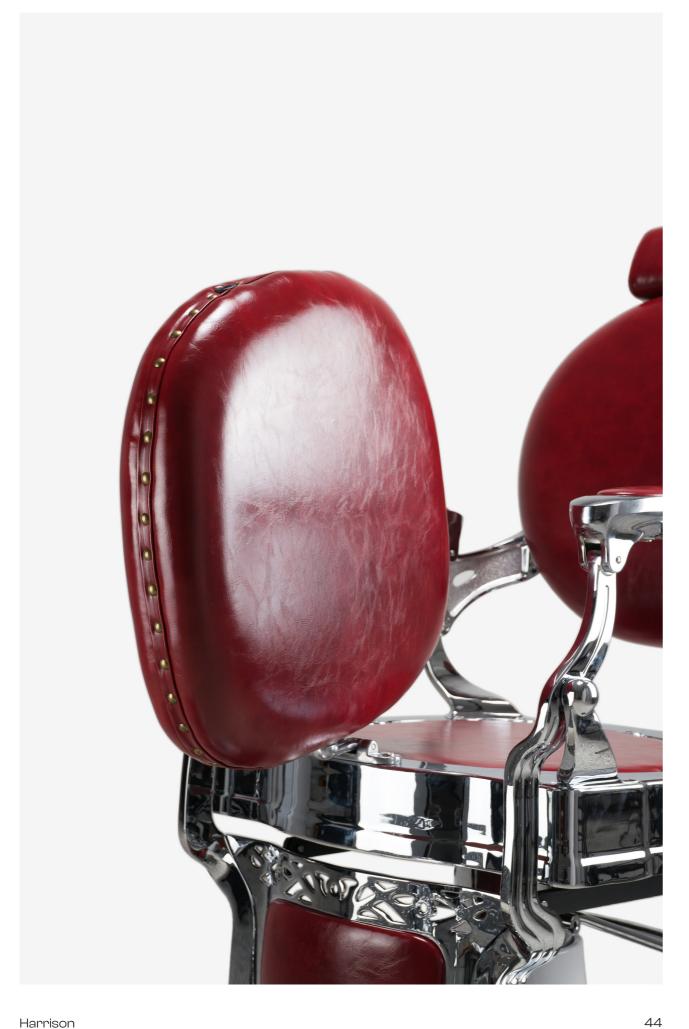

#### **HARRISON**

Introduce the distinctive vintage style of the Harrison Barber Chair into your shop. Its 2.5-inch thick seat cushion rests on a 3-inch aluminum alloy frame base, creating a unique aesthetic. The deep crimson color adds a touch of vibrancy to your barbershop or salon, enhancing its individuality. Designed with plush armrests, a towel rack, and lumbar support, the chair provides clients with unparalleled comfort. Additionally, the adjustable headrest can be tailored to accommodate clients of varying heights, offering them personalized service.

Harrison 42

Barber Chair