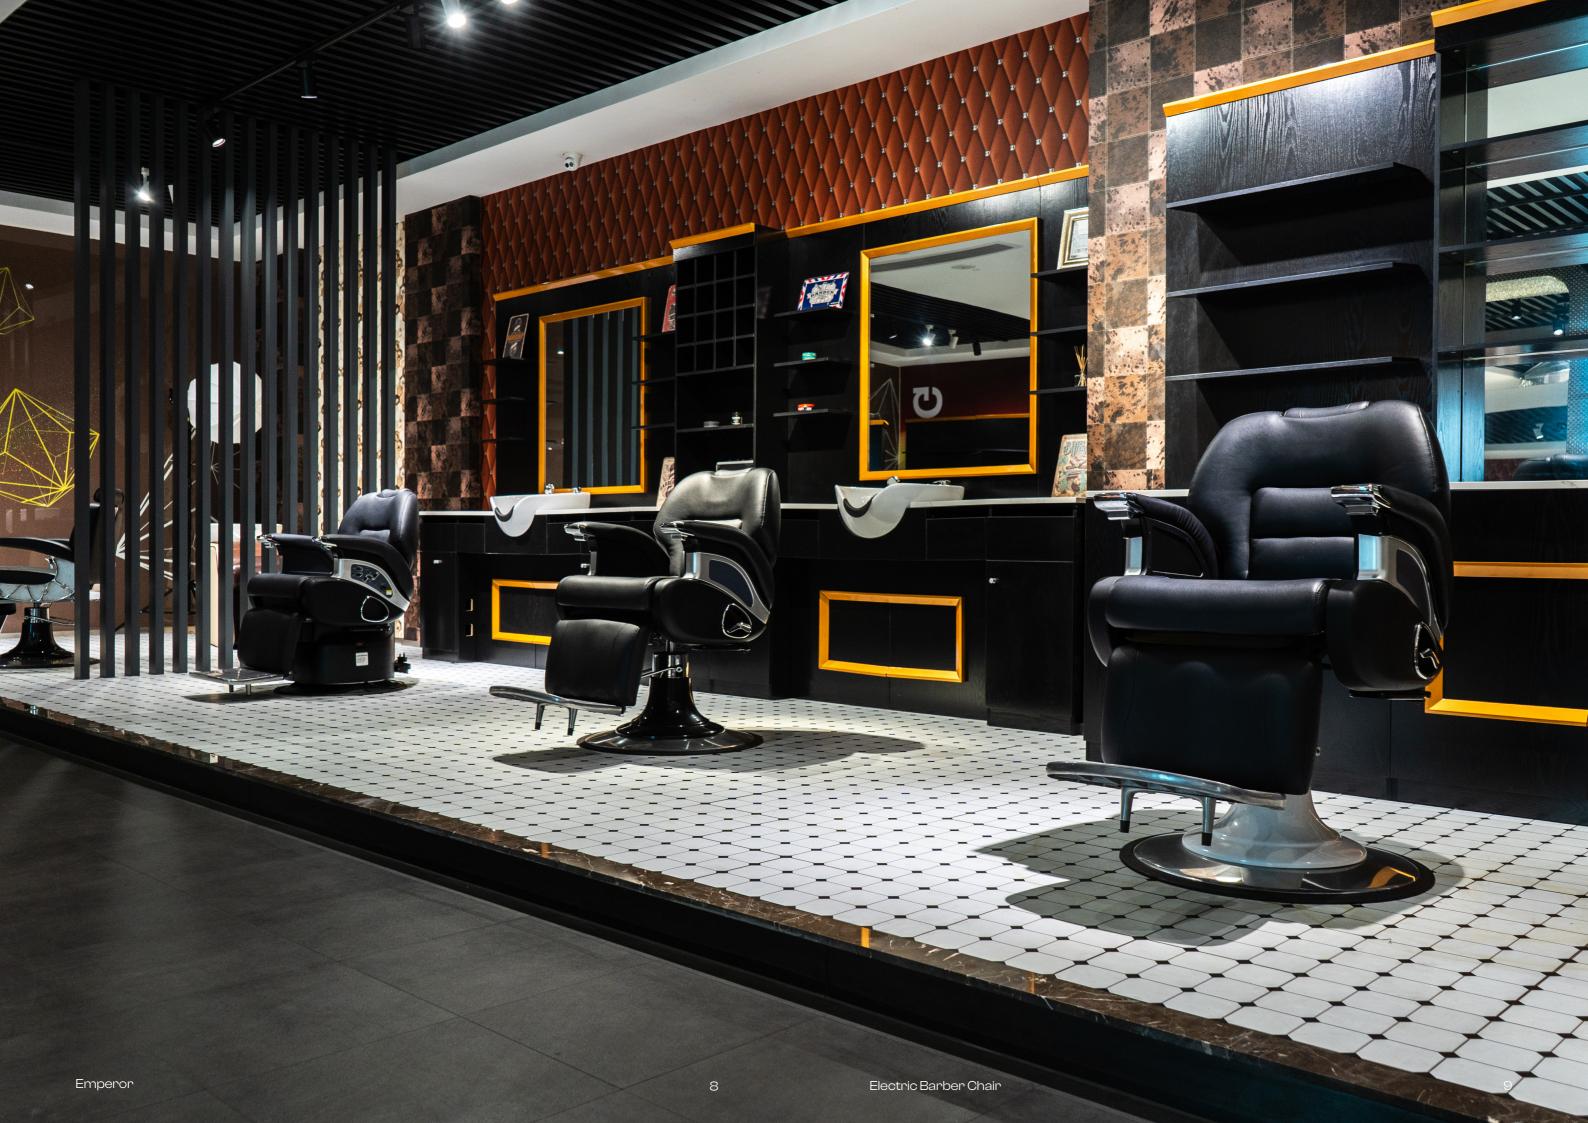

### **EMPEROR**

Crafted for professionals seeking excellence, this barber chair epitomizes quality and comfort. Its distinctive design is accentuated by chrome handles, levers, and a sturdy metal footrest with legs. The robust, uniquely contoured frame, coupled with synthetic leather upholstery, ensures unparalleled comfort and effortless maintenance. With a hydraulic pump for height adjustment and customizable features like the headrest, backrest, and footrest, each client enjoys personalized comfort. The chair's reclining capability, nearly horizontal, prioritizes client relaxation without compromising the efficiency of the barber's work.

Emperor

6