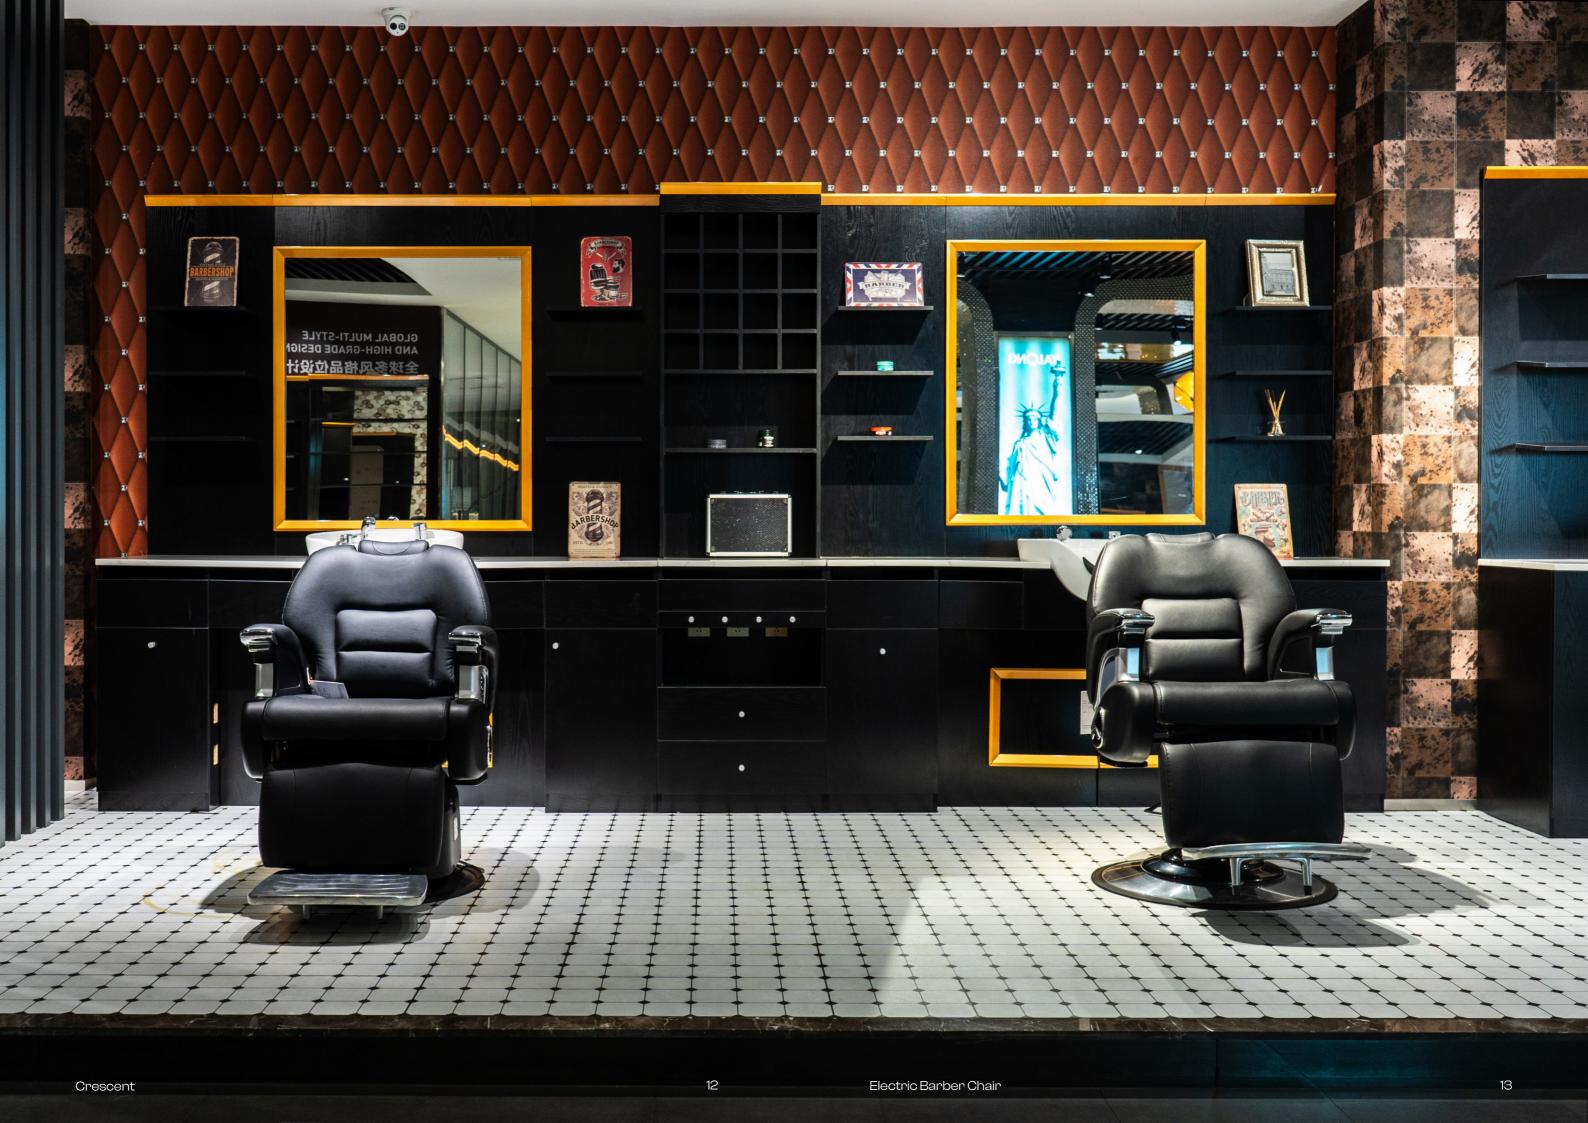

### **EMPEROR**

Crafted for professionals seeking excellence, this barber chair epitomizes quality and comfort. Its distinctive design is accentuated by chrome handles, levers, and a sturdy metal footrest with legs. The robust, uniquely contoured frame, coupled with synthetic leather upholstery, ensures unparalleled comfort and effortless maintenance. With a hydraulic pump for height adjustment and customizable features like the headrest, backrest, and footrest, each client enjoys personalized comfort. The chair's reclining capability, nearly horizontal, prioritizes client relaxation without compromising the efficiency of the barber's work.

Emperor

6