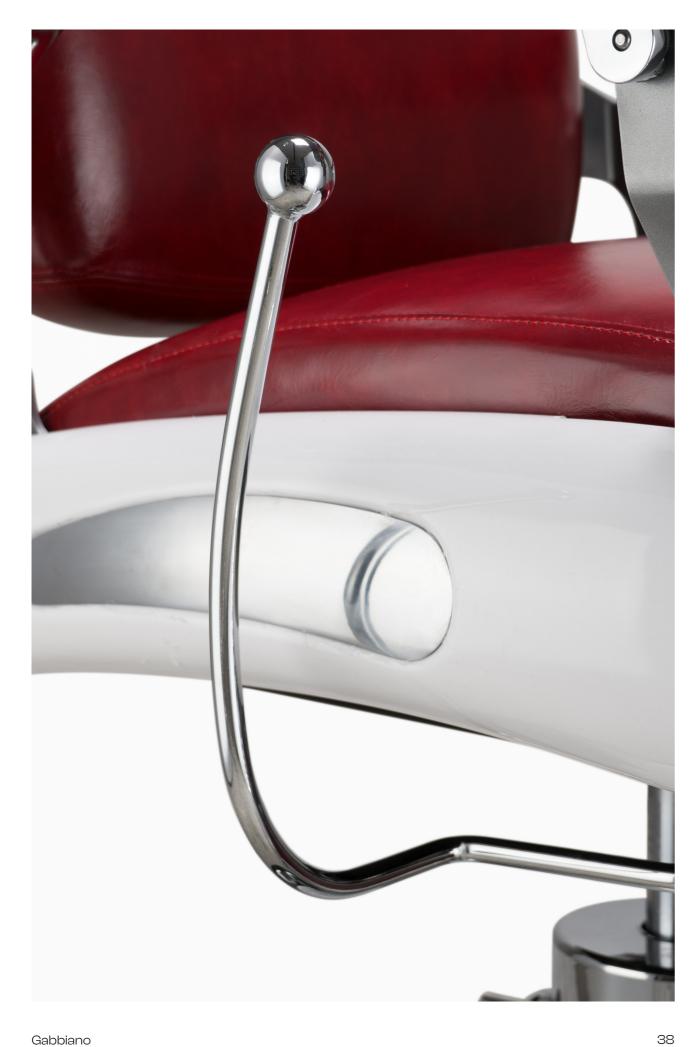

#### **GABBIANO**

The minimalist and stylish curves of the salon bed, along with its open base design and unique supporting legs, make a striking statement. The entire bed is covered with undulating foamfilled grooves. You can utilize the open legs as storage space or let them stand out as a design highlight in your salon.

Gabbiano 36