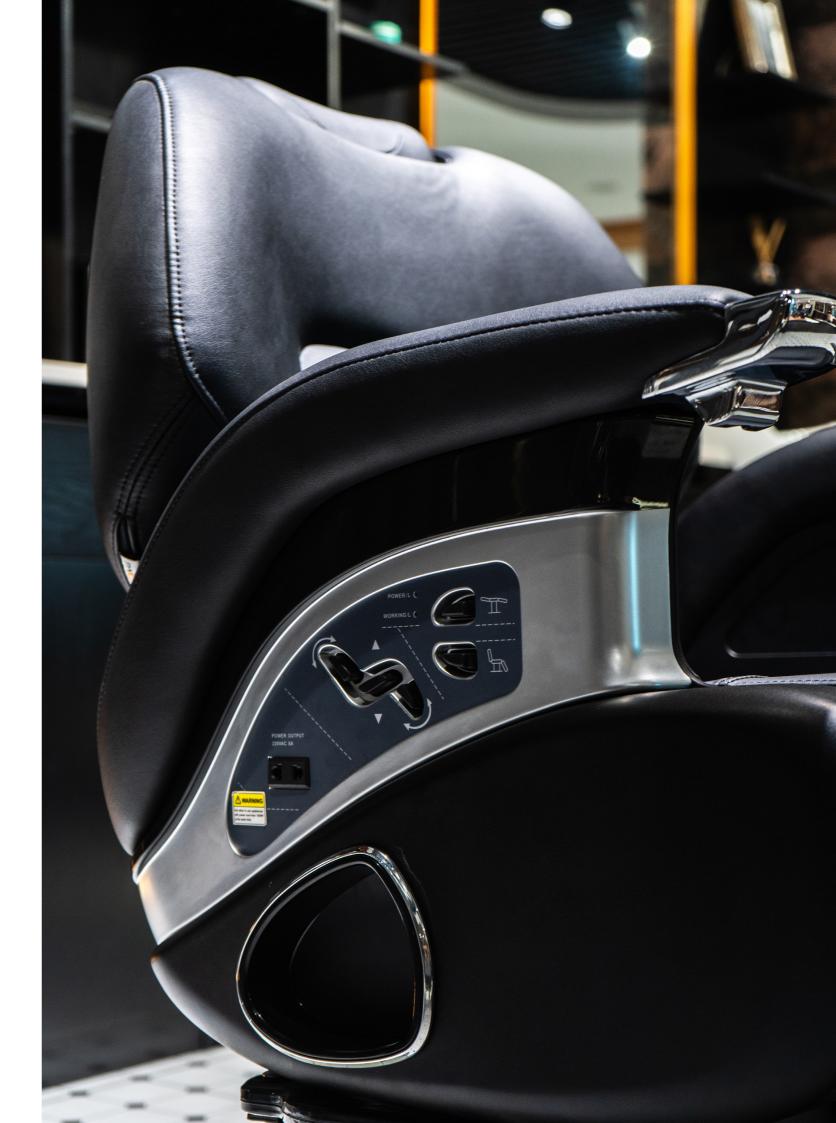

### **EMPEROR**

Crafted for professionals seeking excellence, this barber chair epitomizes quality and comfort. Its distinctive design is accentuated by chrome handles, levers, and a sturdy metal footrest with legs. The robust, uniquely contoured frame, coupled with synthetic leather upholstery, ensures unparalleled comfort and effortless maintenance. With a hydraulic pump for height adjustment and customizable features like the headrest, backrest, and footrest, each client enjoys personalized comfort. The chair's reclining capability, nearly horizontal, prioritizes client relaxation without compromising the efficiency of the barber's work.

Emperor

6