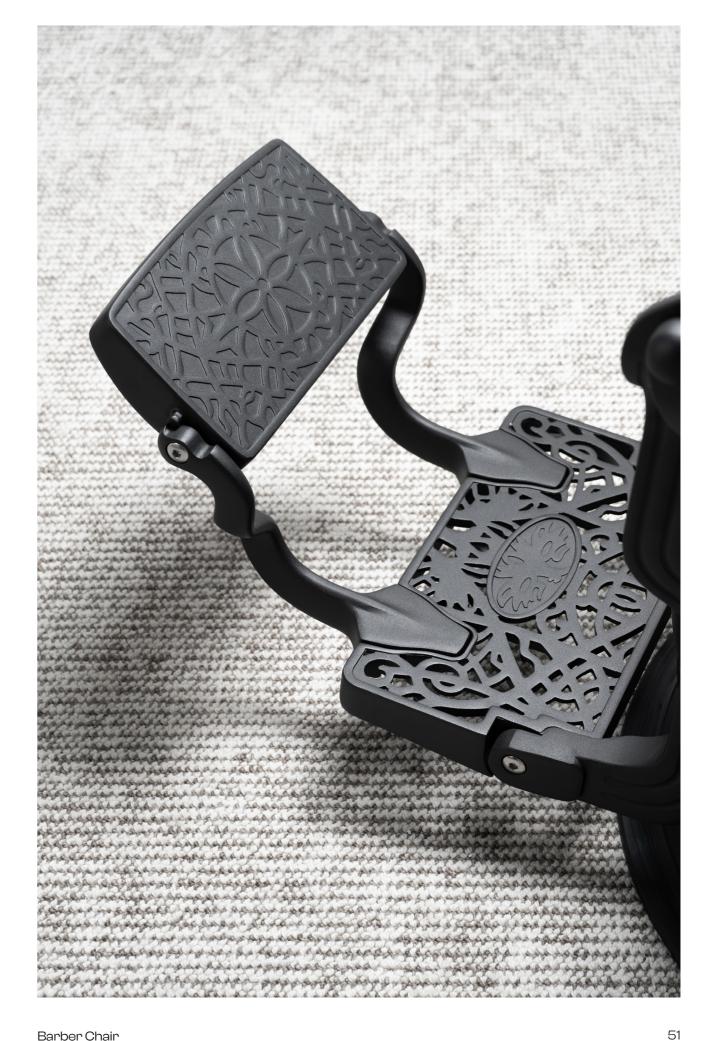

#### KIRK

The Kirk chair combines ergonomic design with durability and versatility, showcasing a robust and multifunctional vintage style with metallic accents. Despite being made with the most modern materials, the unique style of the antique Kirk barber chair is unmistakable. In short, it will bring elegance and a unique classic style to any barbershop. Made with high-quality fire-retardant PVC poly-leather, die-cast aluminum frame, and matt metallic finish. The chair is very lightweight and features rapid recovery high-density foam. It has a chrome-plated metal protective ring fixed to the base, reversible and tilting aluminum footrest, adjustable headrest, and towel holder.

Kirk 54