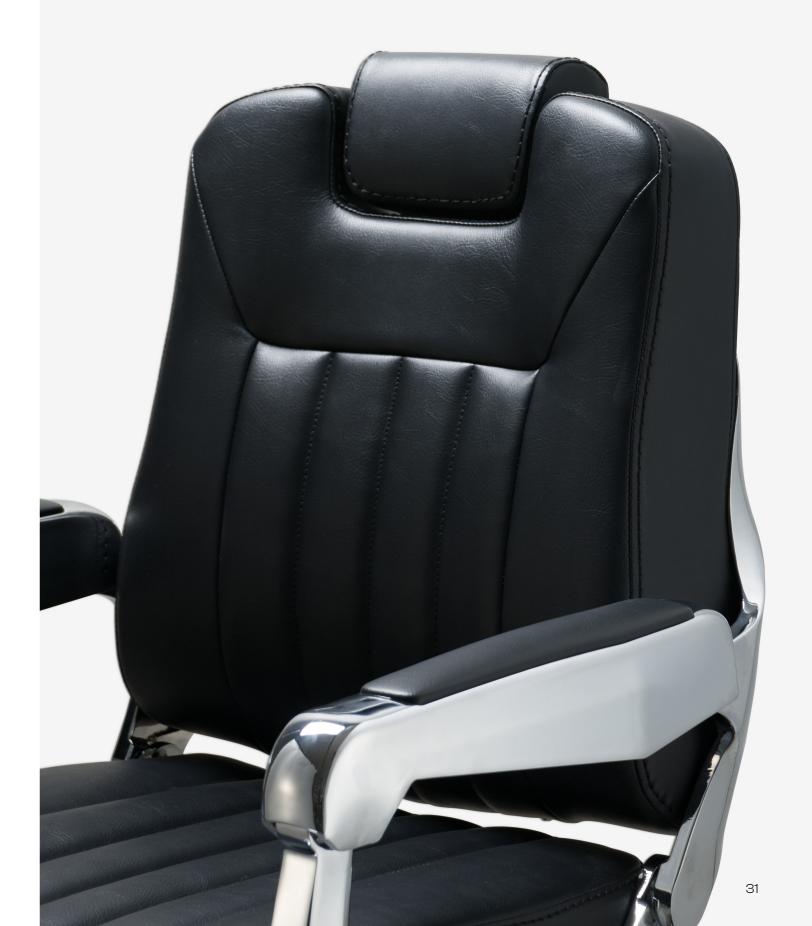

# **GENT**

This professional barber chair features a modern and sophisticated design. The seat and backrest are made of high-quality PVC leather, which not only looks stylish but is also easy to clean and maintain. The structural parts of the barber chair, including the armrests and footrest, are made of polished chrome metal, enhancing the overall durability and stability. Additionally, the chair is equipped with a circular metal base at the bottom, ensuring smooth and safe rotation.

Gent 30