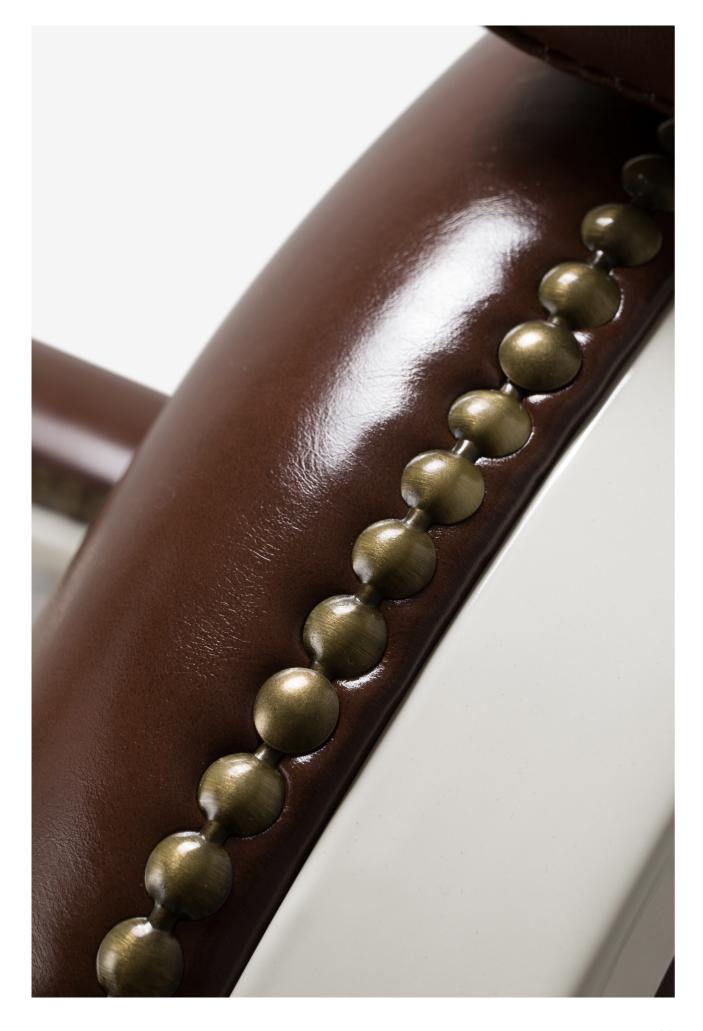

## MIKADO

Blending contemporary elegance with timeless design, we present our latest Barber Chair. Its sleek, modern silhouette and pristine white trim infuse your barbershop with a touch of sophistication and style. Our meticulous attention to detail, highlighted by fashionable rivet accents, not only enhances the chair's visual appeal but also showcases our craftsmanship and artistry. The combination of premium leather and carefully placed rivets creates a modern yet classic ambiance, offering a seamless fusion of comfort and style in your barbershop.