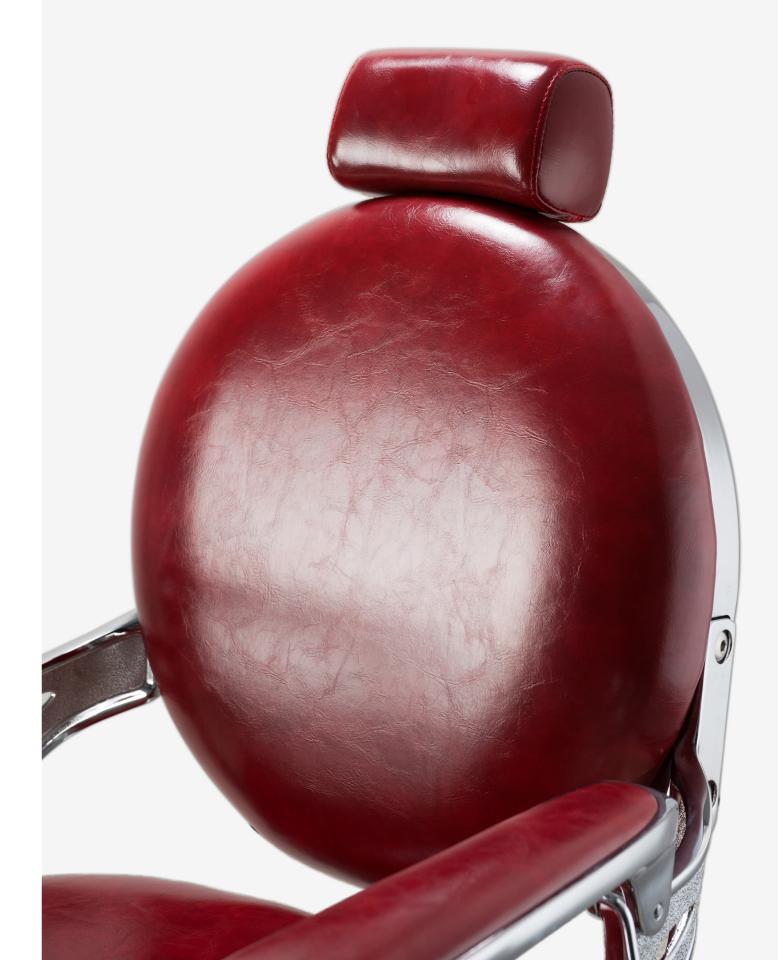

#### **HARRISON**

Introduce the distinctive vintage style of the Harrison Barber Chair into your shop. Its 2.5-inch thick seat cushion rests on a 3-inch aluminum alloy frame base, creating a unique aesthetic. The deep crimson color adds a touch of vibrancy to your barbershop or salon, enhancing its individuality. Designed with plush armrests, a towel rack, and lumbar support, the chair provides clients with unparalleled comfort. Additionally, the adjustable headrest can be tailored to accommodate clients of varying heights, offering them personalized service.

Harrison 42

Barber Chair