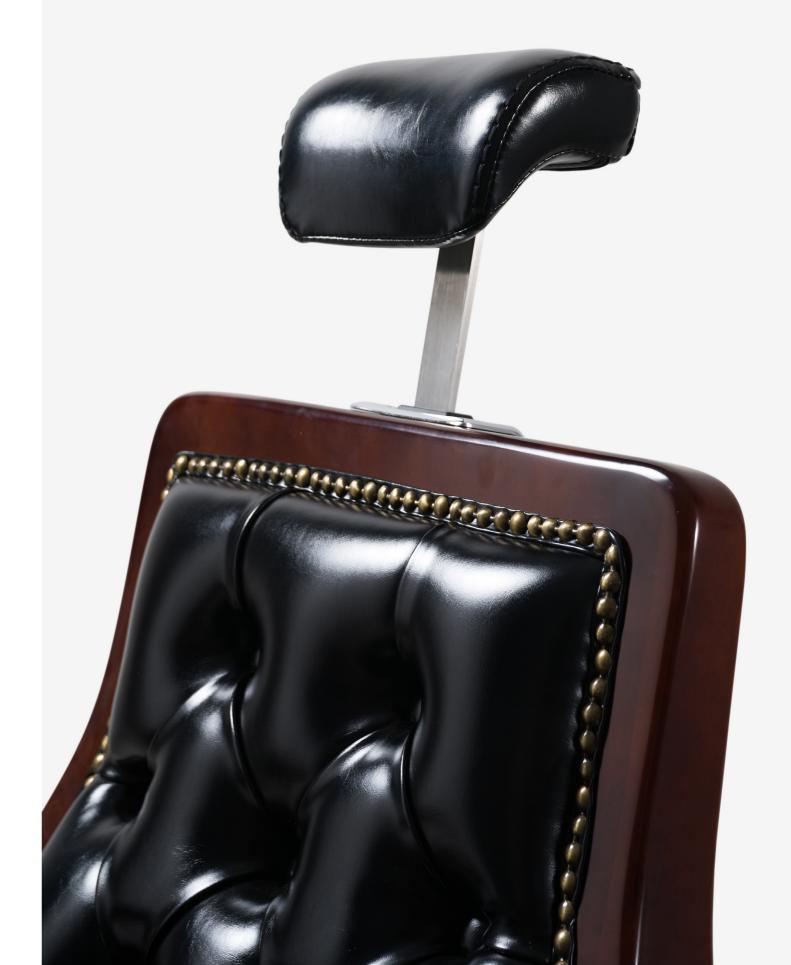

#### **HARRISON**

Introduce the distinctive vintage style of the Harrison Barber Chair into your shop. Its 2.5-inch thick seat cushion rests on a 3-inch aluminum alloy frame base, creating a unique aesthetic. The deep crimson color adds a touch of vibrancy to your barbershop or salon, enhancing its individuality. Designed with plush armrests, a towel rack, and lumbar support, the chair provides clients with unparalleled comfort. Additionally, the adjustable headrest can be tailored to accommodate clients of varying heights, offering them personalized service.