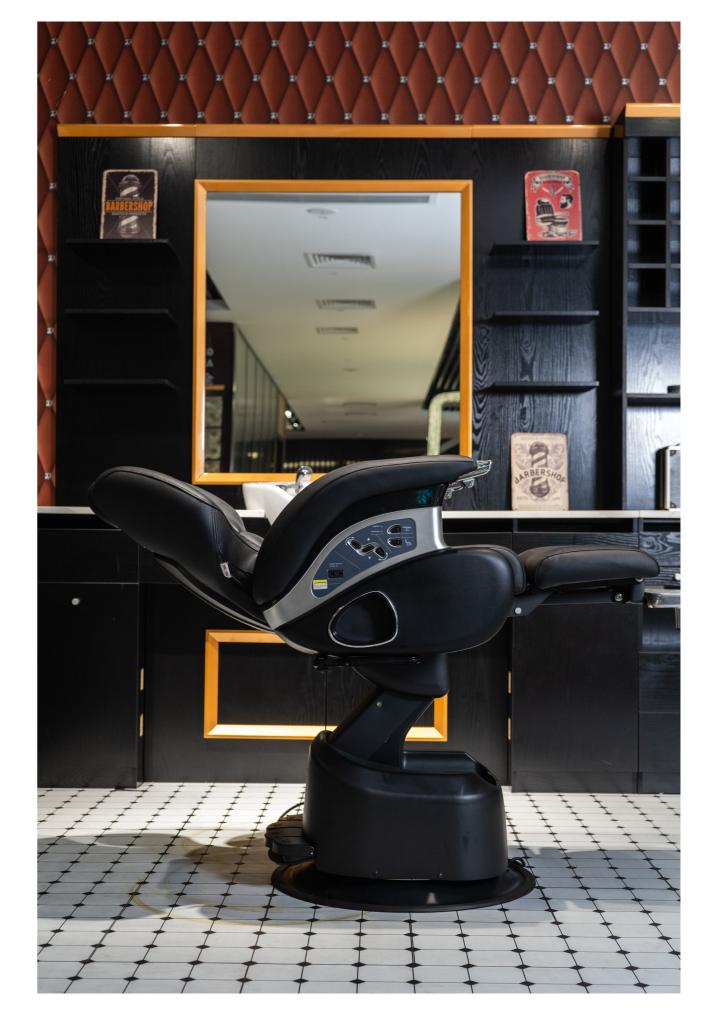

### **EMPEROR**

Crafted for professionals seeking excellence, this barber chair epitomizes quality and comfort. Its distinctive design is accentuated by chrome handles, levers, and a sturdy metal footrest with legs. The robust, uniquely contoured frame, coupled with synthetic leather upholstery, ensures unparalleled comfort and effortless maintenance. With a hydraulic pump for height adjustment and customizable features like the headrest, backrest, and footrest, each client enjoys personalized comfort. The chair's reclining capability, nearly horizontal, prioritizes client relaxation without compromising the efficiency of the barber's work.