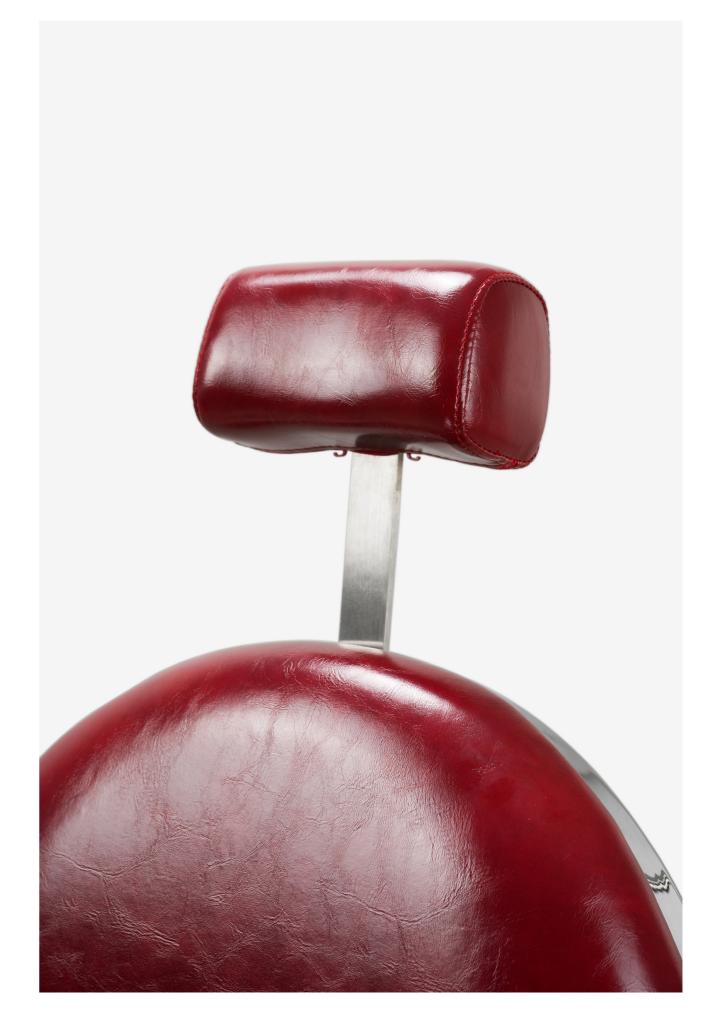

#### **HARRISON**

Introduce the distinctive vintage style of the Harrison Barber Chair into your shop. Its 2.5-inch thick seat cushion rests on a 3-inch aluminum alloy frame base, creating a unique aesthetic. The deep crimson color adds a touch of vibrancy to your barbershop or salon, enhancing its individuality. Designed with plush armrests, a towel rack, and lumbar support, the chair provides clients with unparalleled comfort. Additionally, the adjustable headrest can be tailored to accommodate clients of varying heights, offering them personalized service.

Harrison 42

Barber Chair