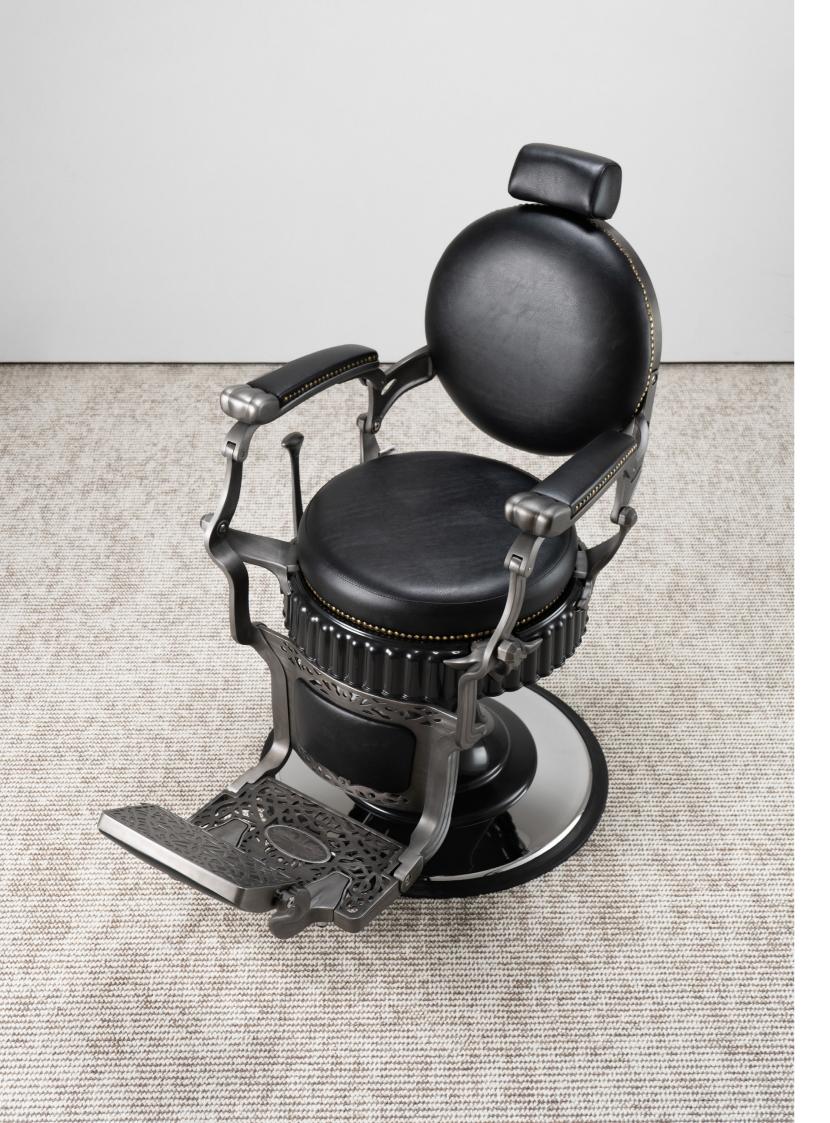

## MIKADO

Blending contemporary elegance with timeless design, we present our latest Barber Chair. Its sleek, modern silhouette and pristine white trim infuse your barbershop with a touch of sophistication and style. Our meticulous attention to detail, highlighted by fashionable rivet accents, not only enhances the chair's visual appeal but also showcases our craftsmanship and artistry. The combination of premium leather and carefully placed rivets creates a modern yet classic ambiance, offering a seamless fusion of comfort and style in your barbershop.

Mikado 60