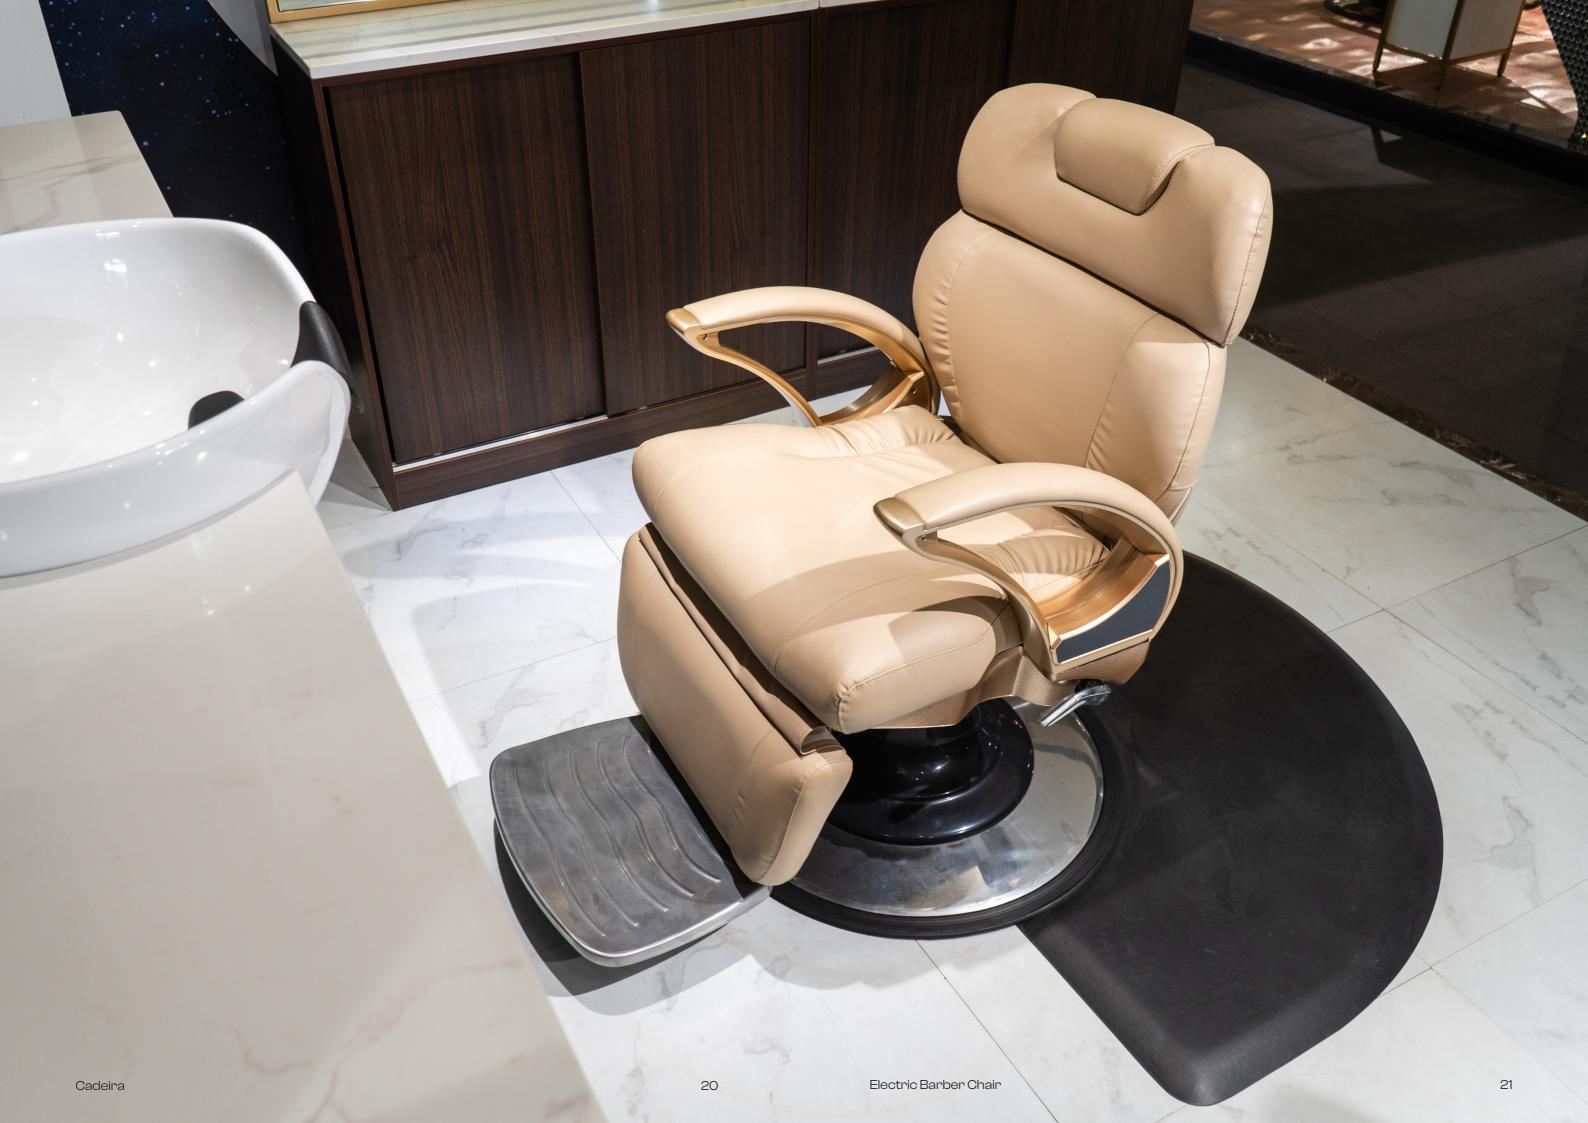

#### CADEIRA

In a timeless classic design, this barber chair boasts dual hand levers on either side, catering to both right and left-handed users. Engineered for utmost comfort, it features resilient cushions and ergonomic contours. Crafted from premium materials, it exudes an air of sophistication while ensuring a soothing experience for clients during haircuts. Its versatile elegance makes it suitable for various settings including barbershops, spa salons, and home studios of diverse aesthetics.

Cadeira 18