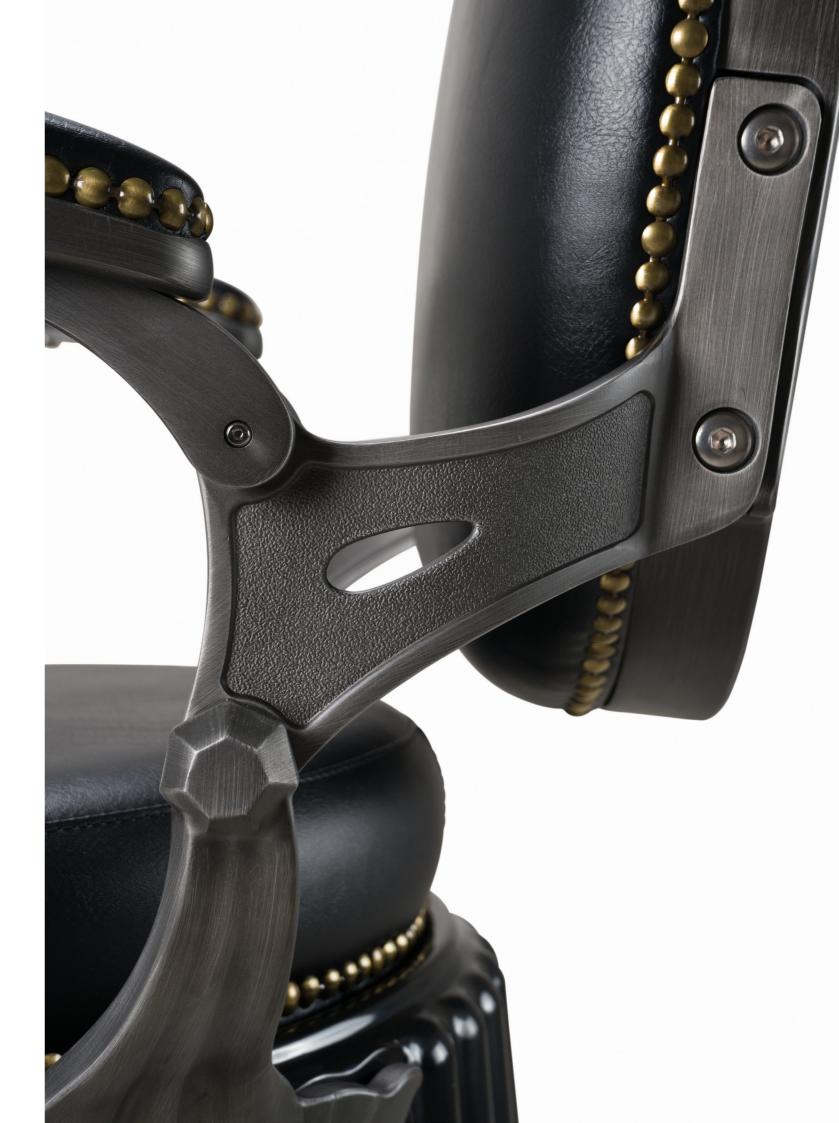

#### KIRK

The Kirk chair combines ergonomic design with durability and versatility, showcasing a robust and multifunctional vintage style with metallic accents. Despite being made with the most modern materials, the unique style of the antique Kirk barber chair is unmistakable. In short, it will bring elegance and a unique classic style to any barbershop. Made with high-quality fire-retardant PVC poly-leather, die-cast aluminum frame, and matt metallic finish. The chair is very lightweight and features rapid recovery high-density foam. It has a chrome-plated metal protective ring fixed to the base, reversible and tilting aluminum footrest, adjustable headrest, and towel holder.