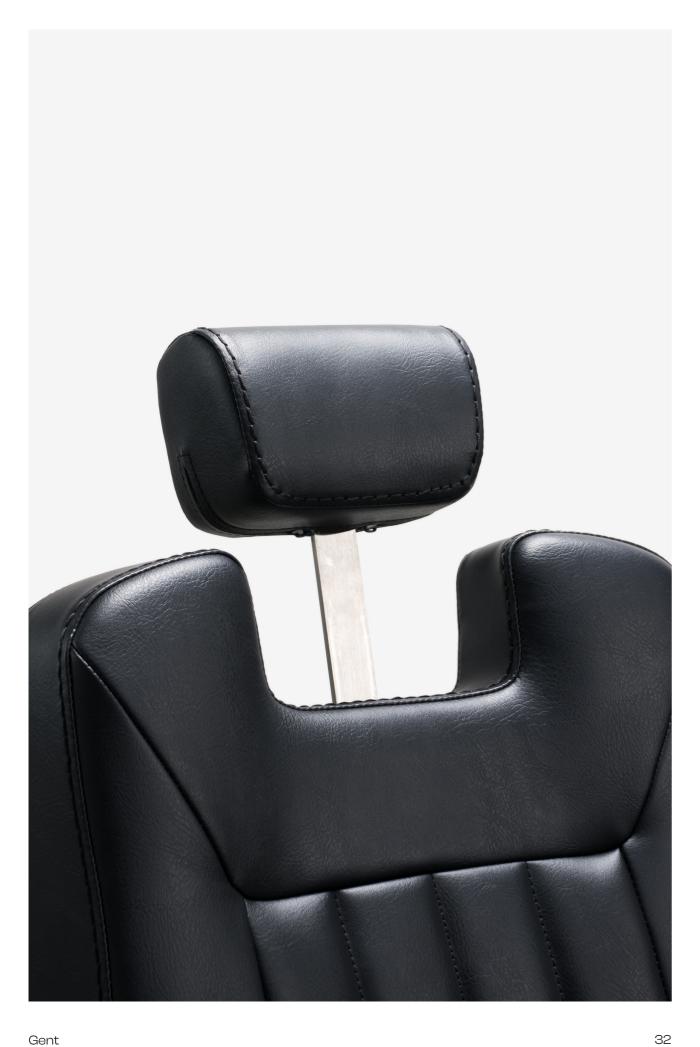

# **GENT**

This professional barber chair features a modern and sophisticated design. The seat and backrest are made of high-quality PVC leather, which not only looks stylish but is also easy to clean and maintain. The structural parts of the barber chair, including the armrests and footrest, are made of polished chrome metal, enhancing the overall durability and stability. Additionally, the chair is equipped with a circular metal base at the bottom, ensuring smooth and safe rotation.

Gent 30