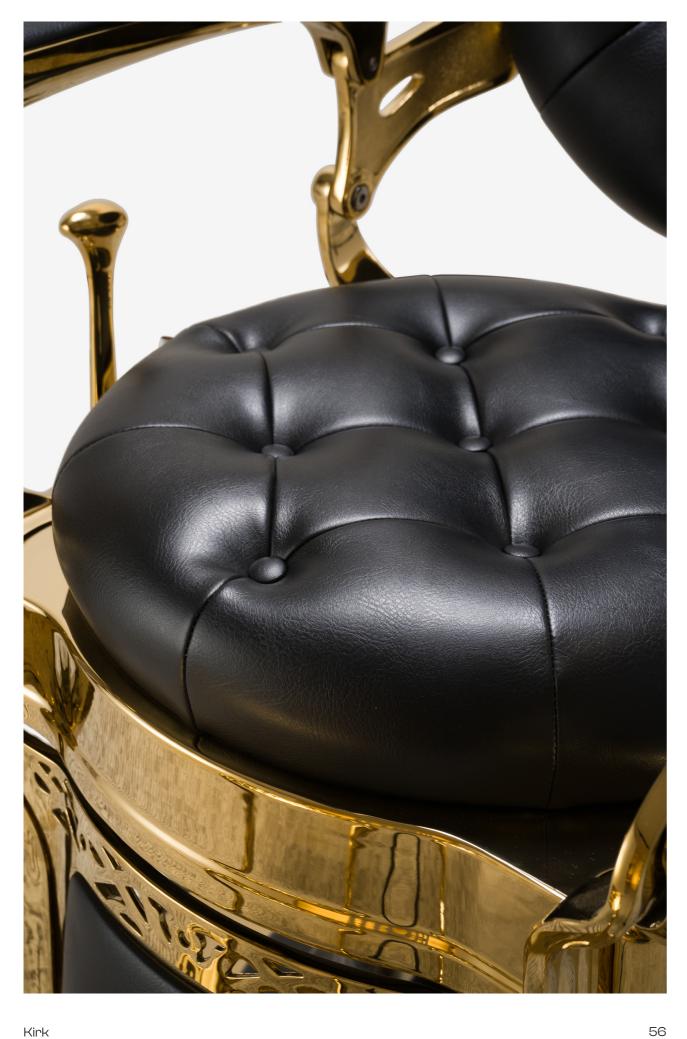

#### KIRK

The Kirk chair combines ergonomic design with durability and versatility, showcasing a robust and multifunctional vintage style with metallic accents. Despite being made with the most modern materials, the unique style of the antique Kirk barber chair is unmistakable. In short, it will bring elegance and a unique classic style to any barbershop. Made with high-quality fire-retardant PVC poly-leather, die-cast aluminum frame, and matt metallic finish. The chair is very lightweight and features rapid recovery high-density foam. It has a chrome-plated metal protective ring fixed to the base, reversible and tilting aluminum footrest, adjustable headrest, and towel holder.

Kirk 54