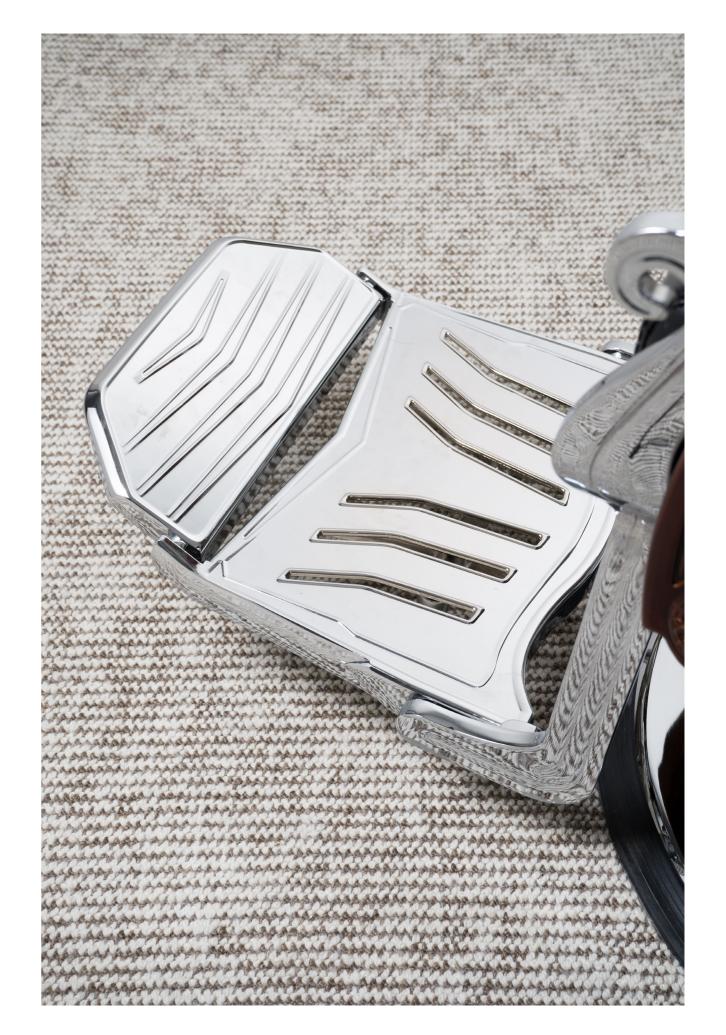

### **EMPEROR**

Crafted for professionals seeking excellence, this barber chair epitomizes quality and comfort. Its distinctive design is accentuated by chrome handles, levers, and a sturdy metal footrest with legs. The robust, uniquely contoured frame, coupled with synthetic leather upholstery, ensures unparalleled comfort and effortless maintenance. With a hydraulic pump for height adjustment and customizable features like the headrest, backrest, and footrest, each client enjoys personalized comfort. The chair's reclining capability, nearly horizontal, prioritizes client relaxation without compromising the efficiency of the barber's work.