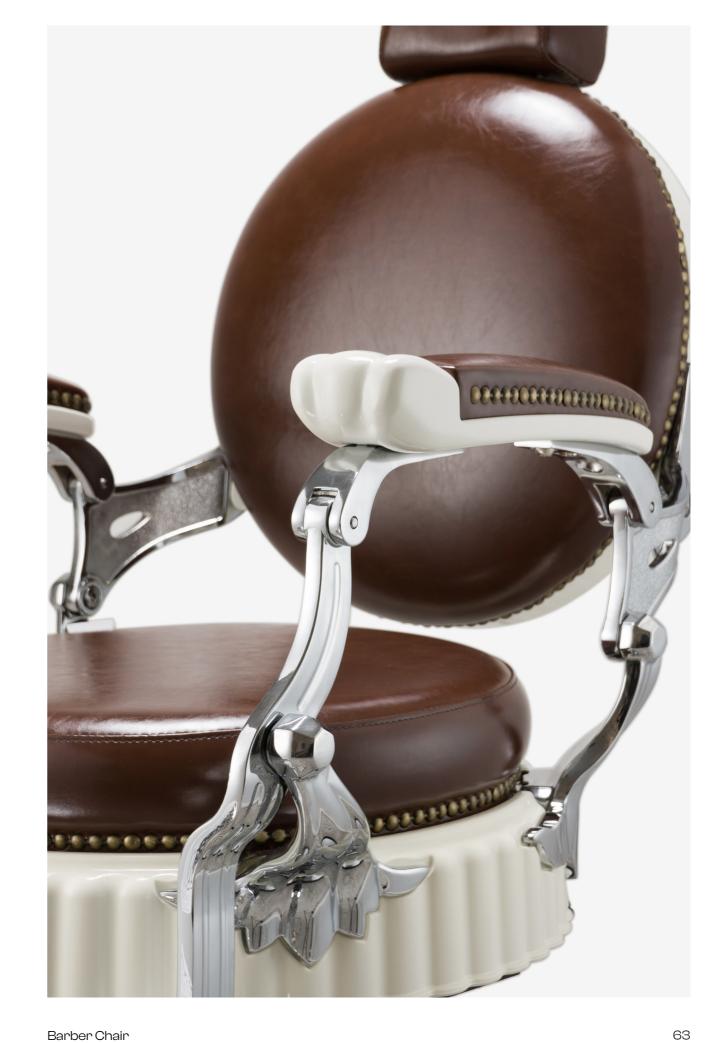

## MIKADO

Blending contemporary elegance with timeless design, we present our latest Barber Chair. Its sleek, modern silhouette and pristine white trim infuse your barbershop with a touch of sophistication and style. Our meticulous attention to detail, highlighted by fashionable rivet accents, not only enhances the chair's visual appeal but also showcases our craftsmanship and artistry. The combination of premium leather and carefully placed rivets creates a modern yet classic ambiance, offering a seamless fusion of comfort and style in your barbershop.