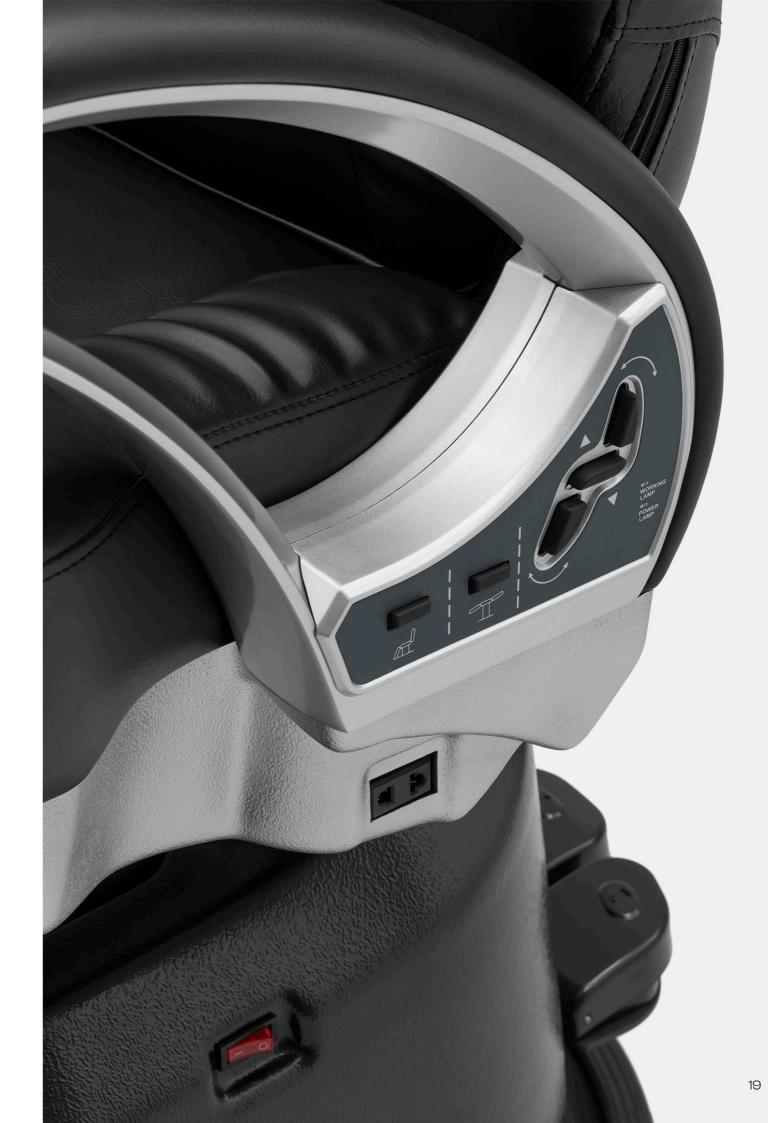

#### CADEIRA

In a timeless classic design, this barber chair boasts dual hand levers on either side, catering to both right and left-handed users. Engineered for utmost comfort, it features resilient cushions and ergonomic contours. Crafted from premium materials, it exudes an air of sophistication while ensuring a soothing experience for clients during haircuts. Its versatile elegance makes it suitable for various settings including barbershops, spa salons, and home studios of diverse aesthetics.

Cadeira 18