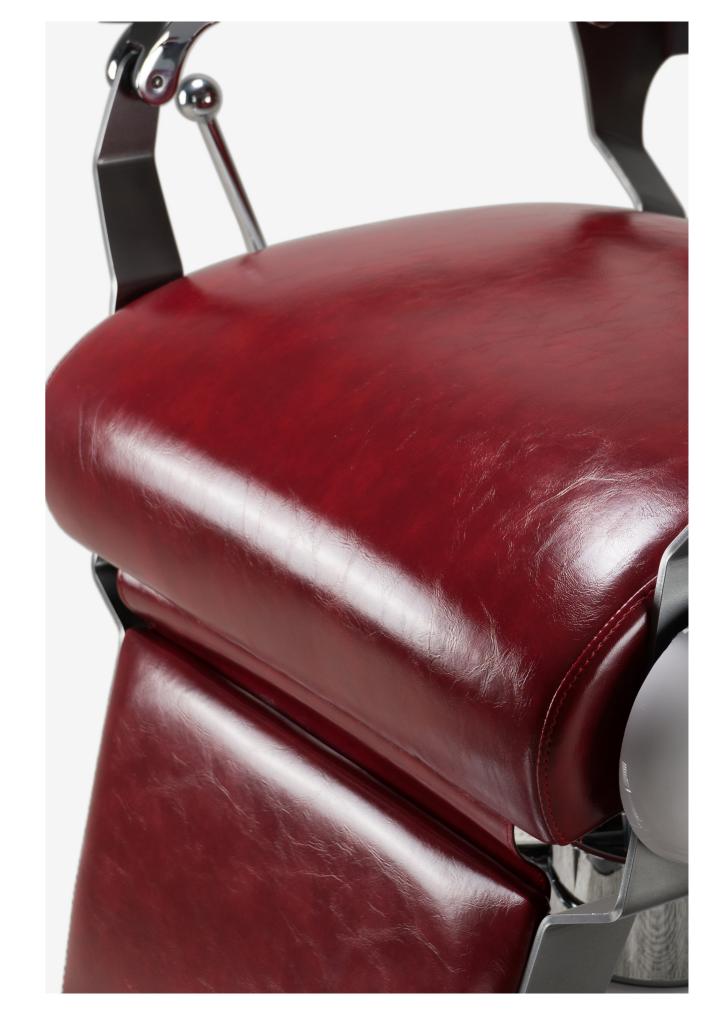

#### **GABBIANO**

The minimalist and stylish curves of the salon bed, along with its open base design and unique supporting legs, make a striking statement. The entire bed is covered with undulating foamfilled grooves. You can utilize the open legs as storage space or let them stand out as a design highlight in your salon.

Gabbiano 36