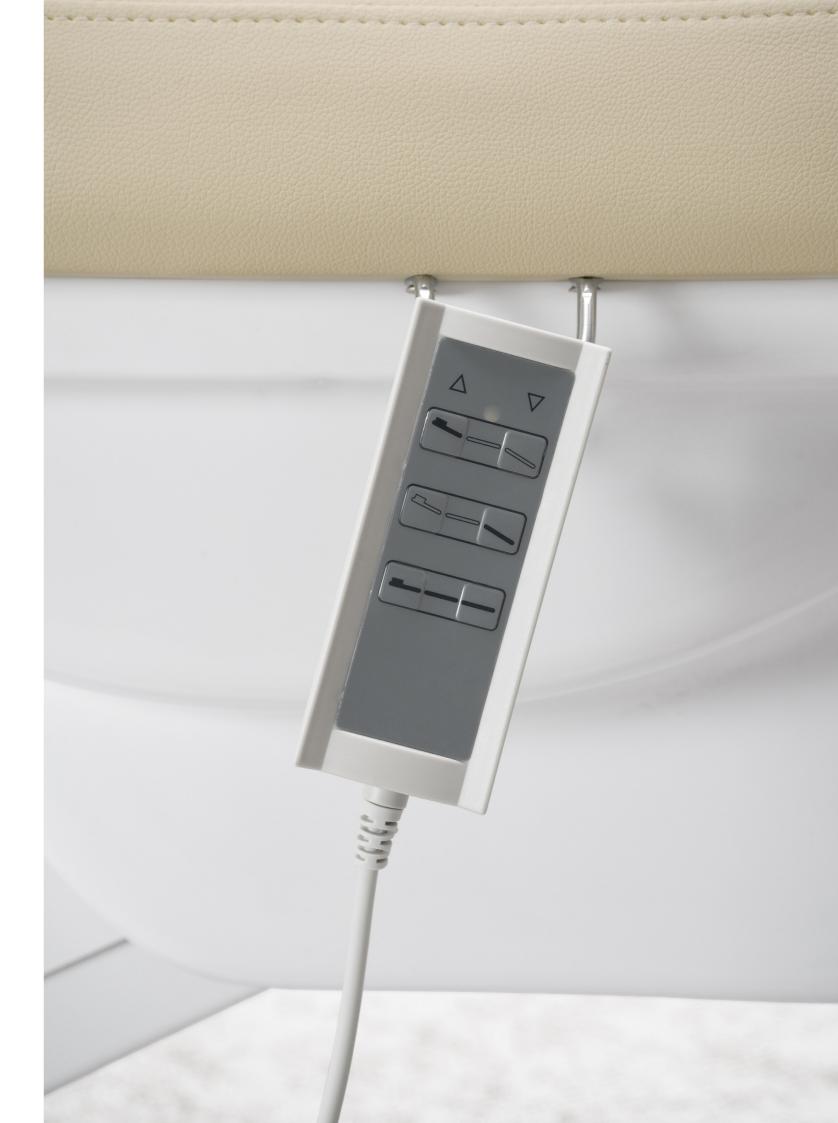

#### NATURE

This beauty bed features three independent actuators that allow for quick and precise adjustments to a variety of ergonomic settings—from a comfortable seating position to an extended leg position and a relaxing massage setting, all accessible with just a touch. The tiltable armrests and adjustable height provide easy access for smaller clients and customizable comfort for users of different body sizes. Moreover, the expandable headrest and footrest offer optimal comfort for larger individuals, ensuring that every client can fully enjoy their relaxing beauty experience.

Nature 54