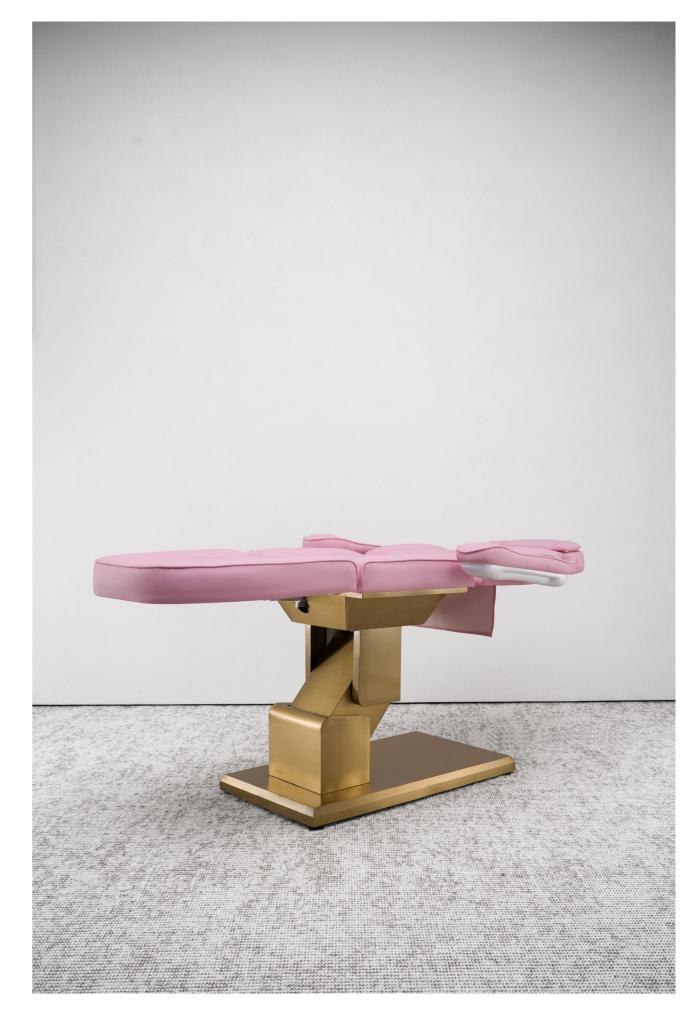

#### **ELAN**

This premium electric beauty bed is exquisitely designed, making it an ideal addition to modern beauty salons and day spas. The bed is upholstered in high-quality fire-resistant PVC leather, which not only offers a soft and comfortable touch but is also easy to clean and maintain. The design blends functionality with aesthetic appeal, featuring a gold metallic base that is both sturdy and elegant. Its unique curved design enhances visual appeal and ensures structural stability.

The electric adjustment feature allows for the customization of head, leg, and height settings to accommodate various body types and provide a personalized comfort experience. Operation is straightforward with a control panel located on the side of the bed, enabling beauticians to deliver precise services effortlessly.