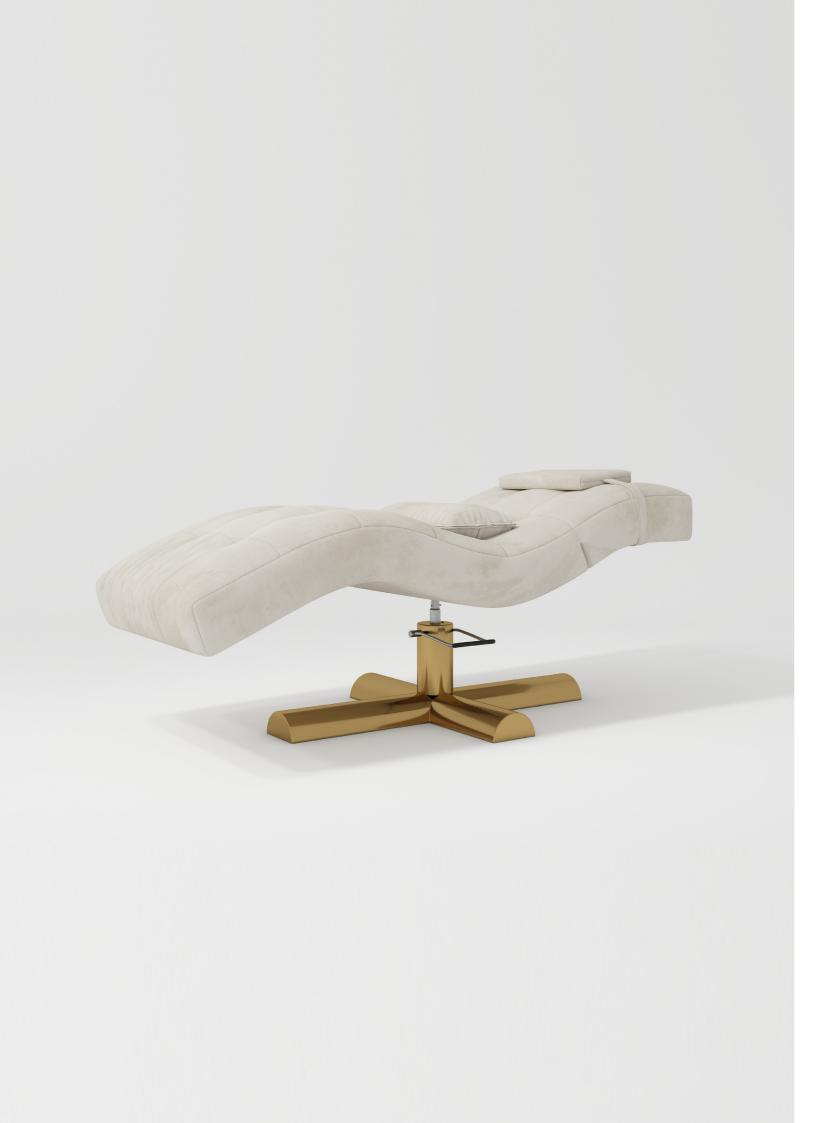

### CRESCENT

This product is tailor-made for beauticians, taking into consideration the physical discomfort that comes with long hours of work. It features adjustable headrests and leg supports to ensure comfort during operation. Designed meticulously by our experts, the dimensions and proportions of the makeup bed are perfectly balanced to effectively reduce spinal pressure and enhance the user experience. Additionally, it comes equipped with two pillows, providing ultimate relaxation for clients, allowing them to fully enjoy their treatment.

Crescent