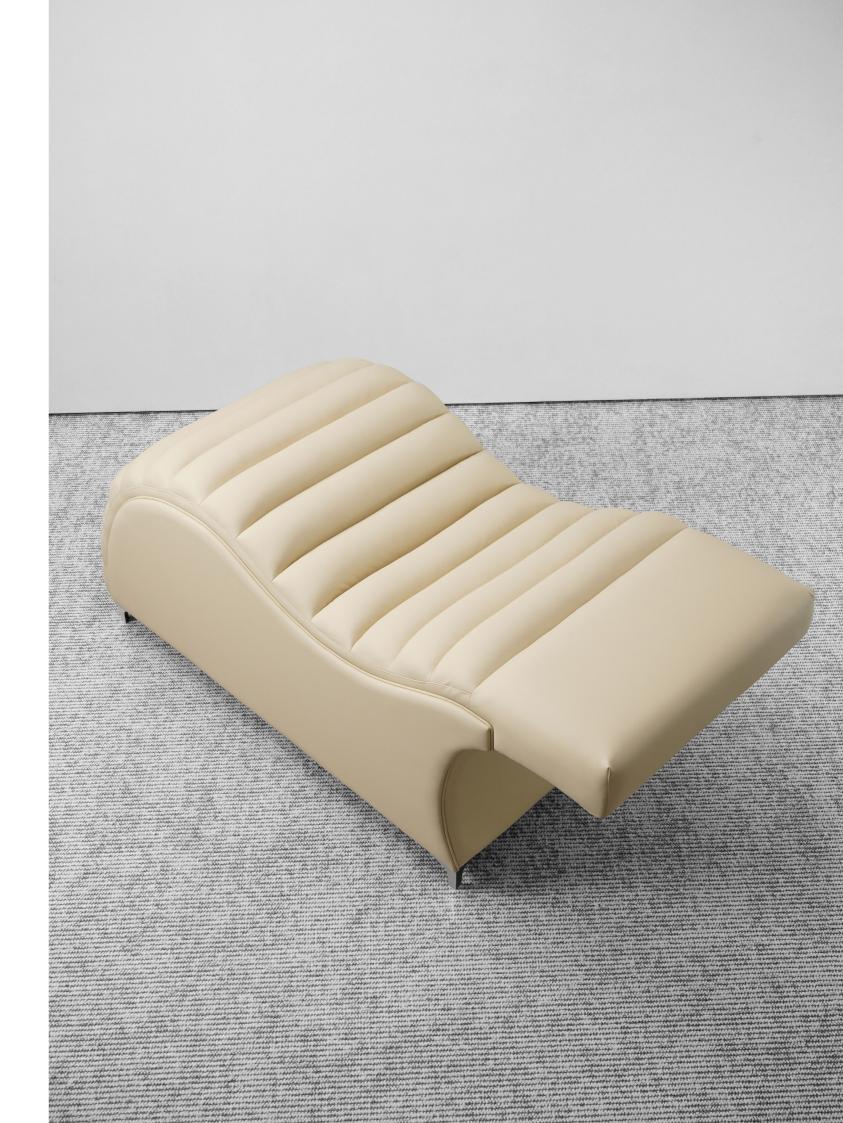

## LOLA

The LOLA massage/facial bed is elegantly designed, featuring a wave-shaped, streamlined contour and superior comfort. This bed ingeniously relieves lumbar pressure and provides perfect support for customers of all body types with its soft design, enhancing the user experience. It also offers ample leg space and a spacious work area for service providers, facilitating easy access to tools and supplies. It is ideal for professionals in eyelash enhancements, eyebrow grooming, makeup, hair removal, and skincare services.

Lola 24