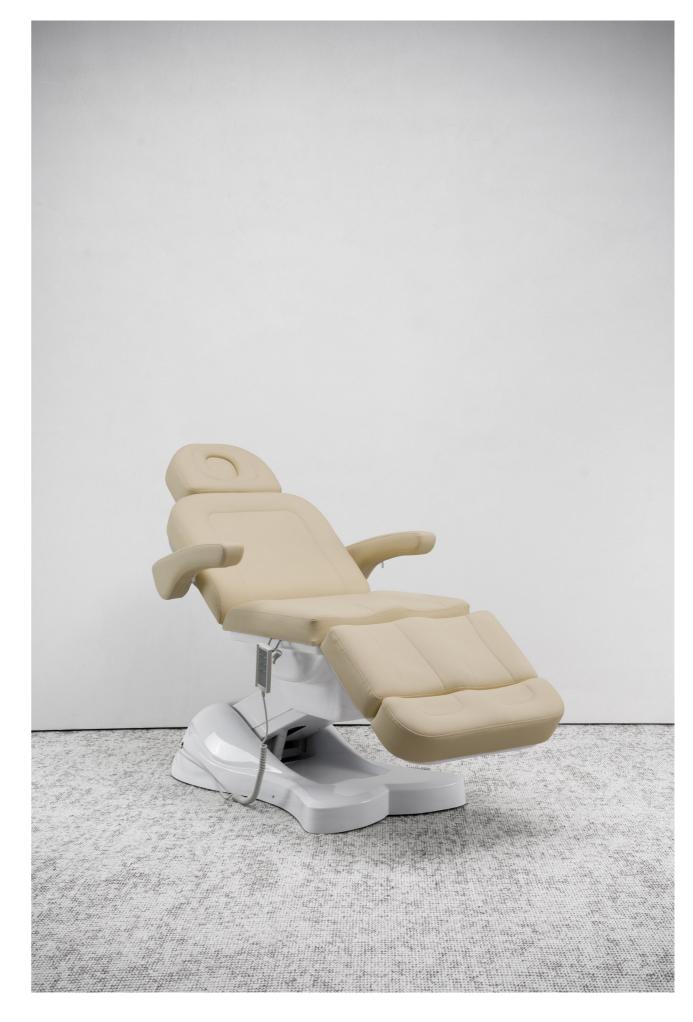

#### NATURE

This beauty bed features three independent actuators that allow for quick and precise adjustments to a variety of ergonomic settings—from a comfortable seating position to an extended leg position and a relaxing massage setting, all accessible with just a touch. The tiltable armrests and adjustable height provide easy access for smaller clients and customizable comfort for users of different body sizes. Moreover, the expandable headrest and footrest offer optimal comfort for larger individuals, ensuring that every client can fully enjoy their relaxing beauty experience.

Nature 54