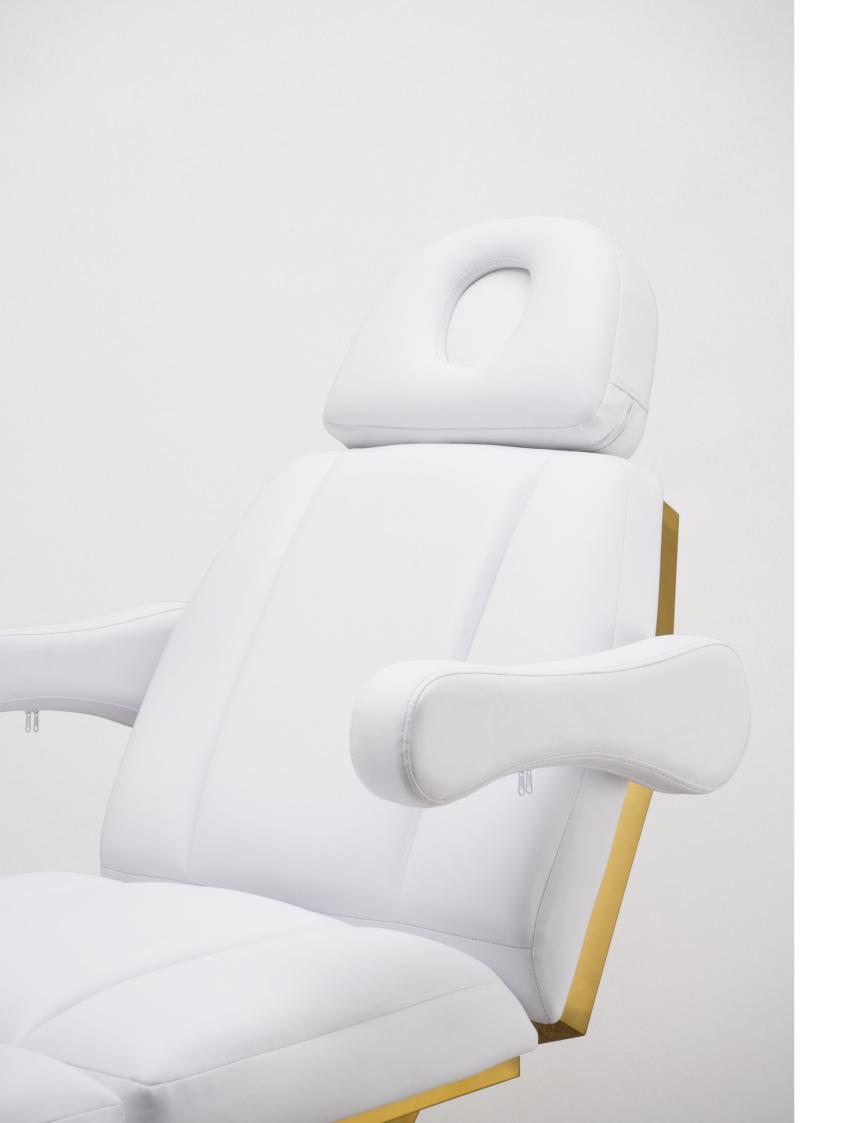

#### ALABAMA

The ALABAMA beauty care bed is specifically designed to maximize space efficiency and meet the modular requirements of diverse sectors. It boasts a solid structure, equipped with a metal base and a durable metal frame, along with an enclosed hydraulic pump system, providing reliable performance assurance. Suitable for spa and beauty treatments, it also meets the needs of various other services including body care.

Alabama 48