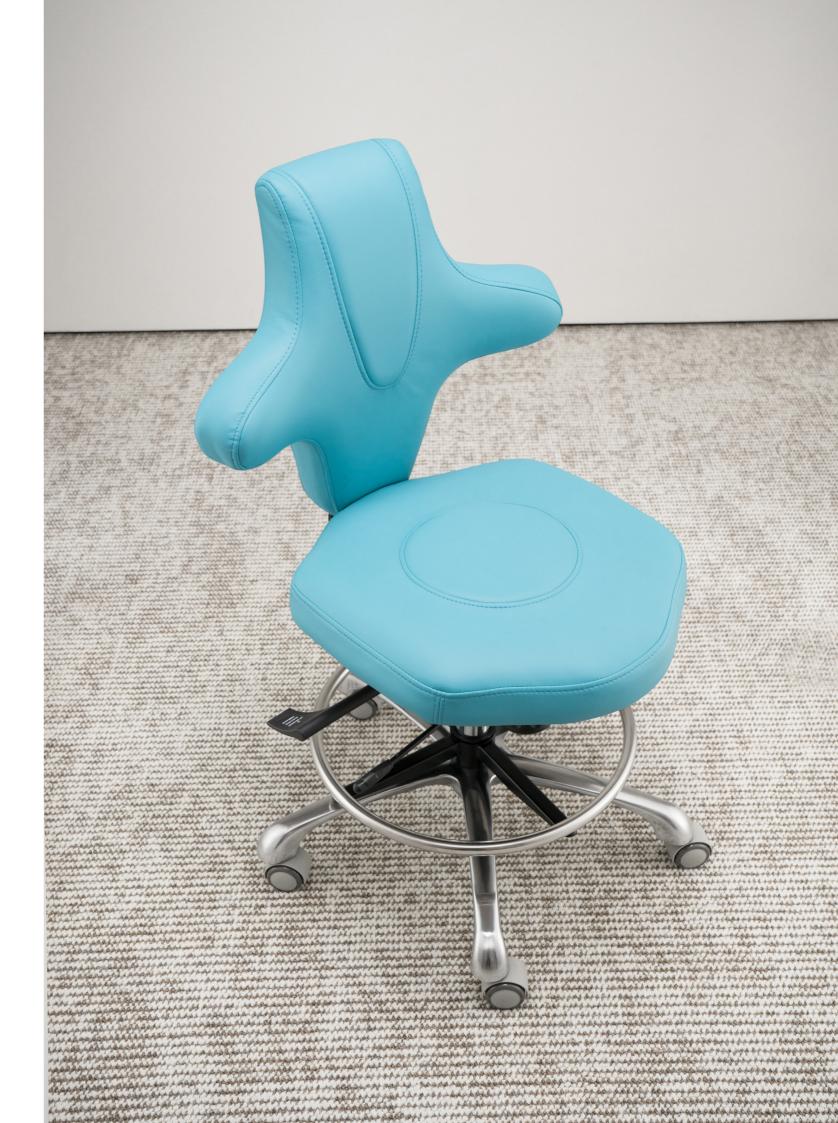

## **BALLET**

This chair features a shorter seat with a hexagonal shape at the front. This design makes it easier to maintain an active sitting posture when raising and lowering the seat. It's particularly well-suited for cross-legged or perched sitting, which is a unique feature of this chair. The seat can be adjusted to low and high working positions, even up to a standing position, allowing you to stay balanced while working.

Ballet 90