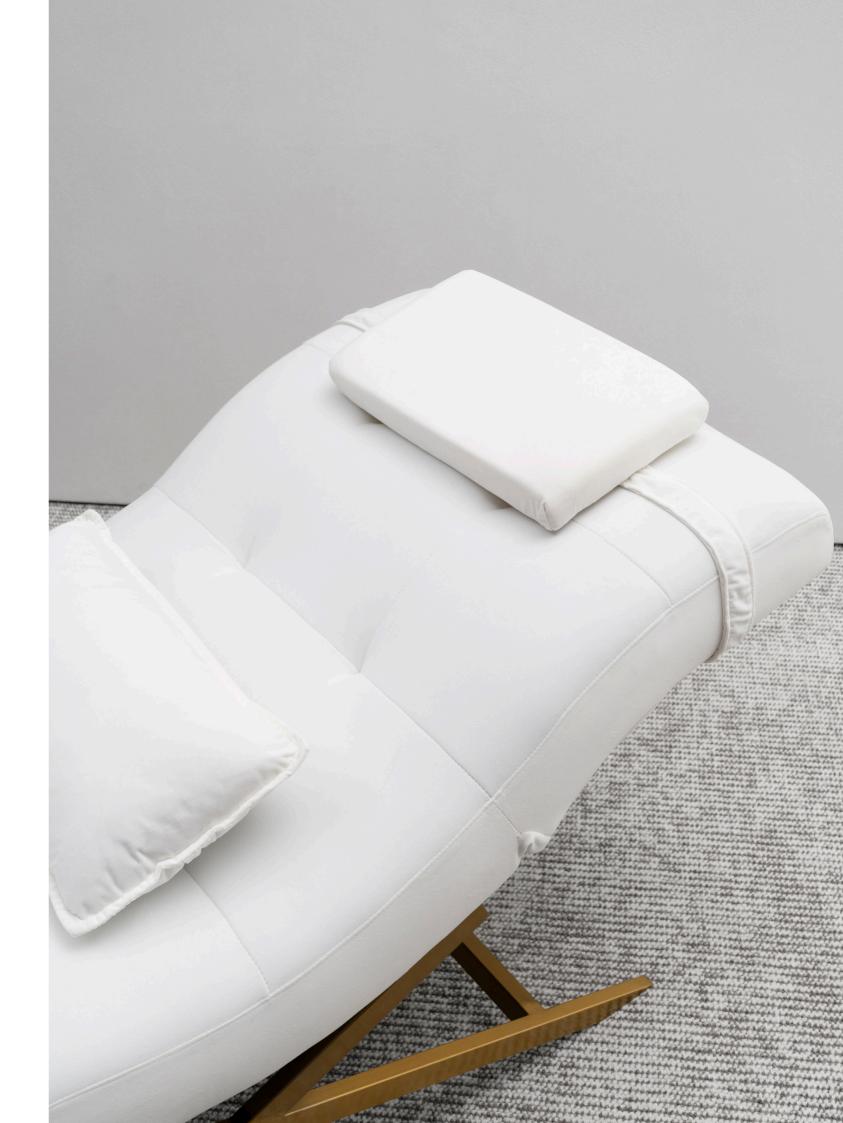

### CRESCENT

This product is tailor-made for beauticians, taking into consideration the physical discomfort that comes with long hours of work. It features adjustable headrests and leg supports to ensure comfort during operation. Designed meticulously by our experts, the dimensions and proportions of the makeup bed are perfectly balanced to effectively reduce spinal pressure and enhance the user experience. Additionally, it comes equipped with two pillows, providing ultimate relaxation for clients, allowing them to fully enjoy their treatment.

Crescent