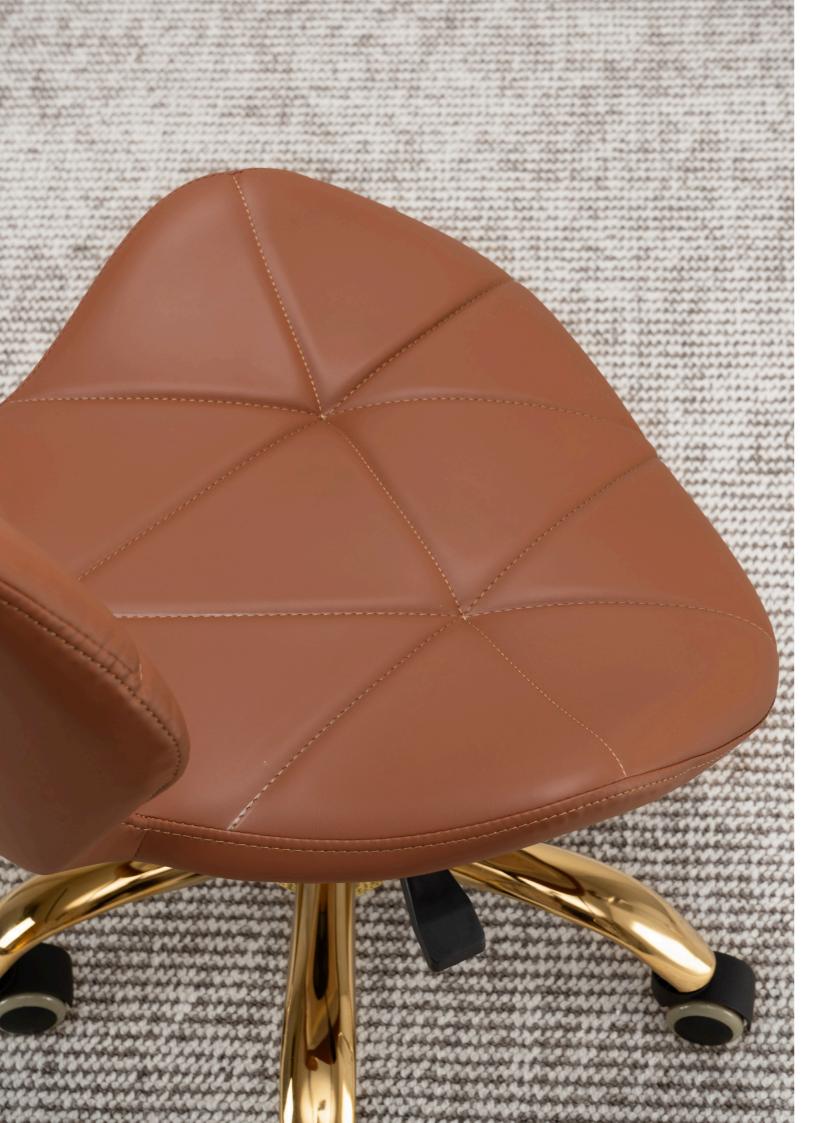

#### **PUCK**

This salon stool is upholstered in premium quality vinyl and features adjustable height control, a padded backrest, and a chrome-plated stainless steel base. It's the ideal choice to use alongside our salon trolley and beauty spa series.

Puck 108