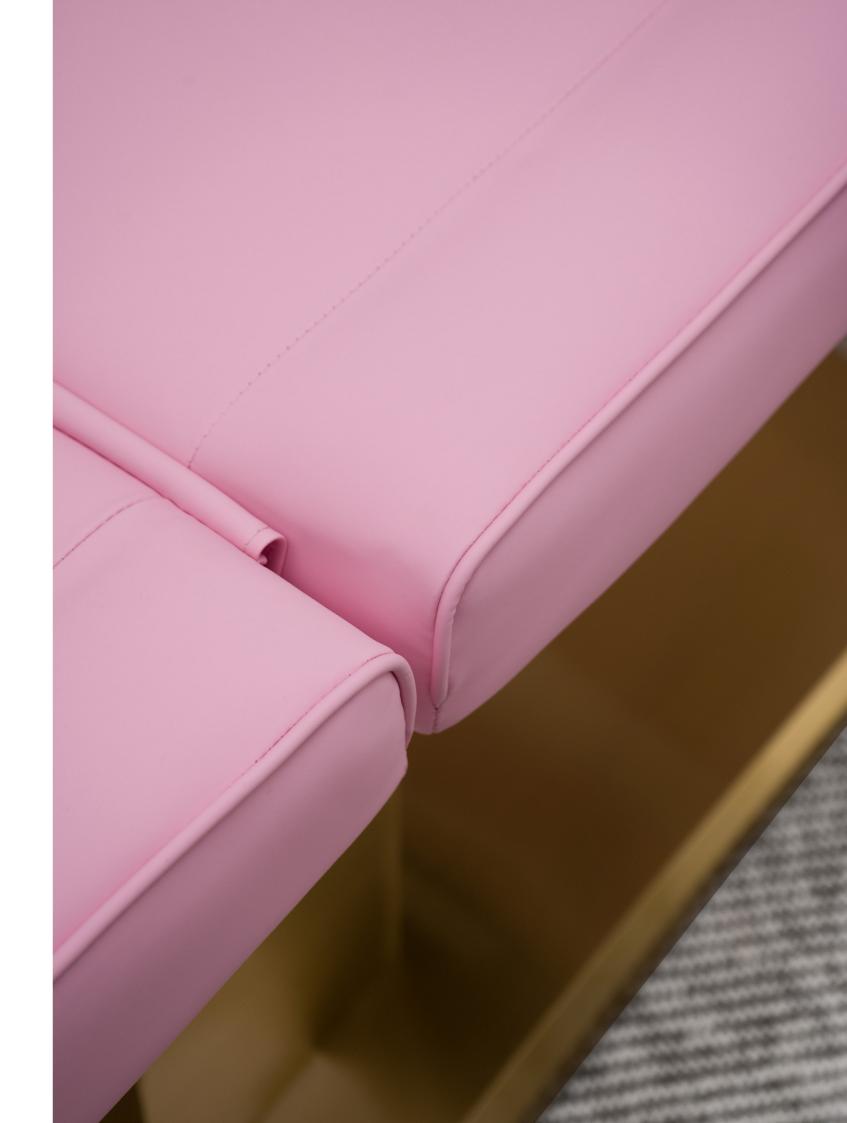

#### **ELAN**

This premium electric beauty bed is exquisitely designed, making it an ideal addition to modern beauty salons and day spas. The bed is upholstered in high-quality fire-resistant PVC leather, which not only offers a soft and comfortable touch but is also easy to clean and maintain. The design blends functionality with aesthetic appeal, featuring a gold metallic base that is both sturdy and elegant. Its unique curved design enhances visual appeal and ensures structural stability.

The electric adjustment feature allows for the customization of head, leg, and height settings to accommodate various body types and provide a personalized comfort experience. Operation is straightforward with a control panel located on the side of the bed, enabling beauticians to deliver precise services effortlessly.