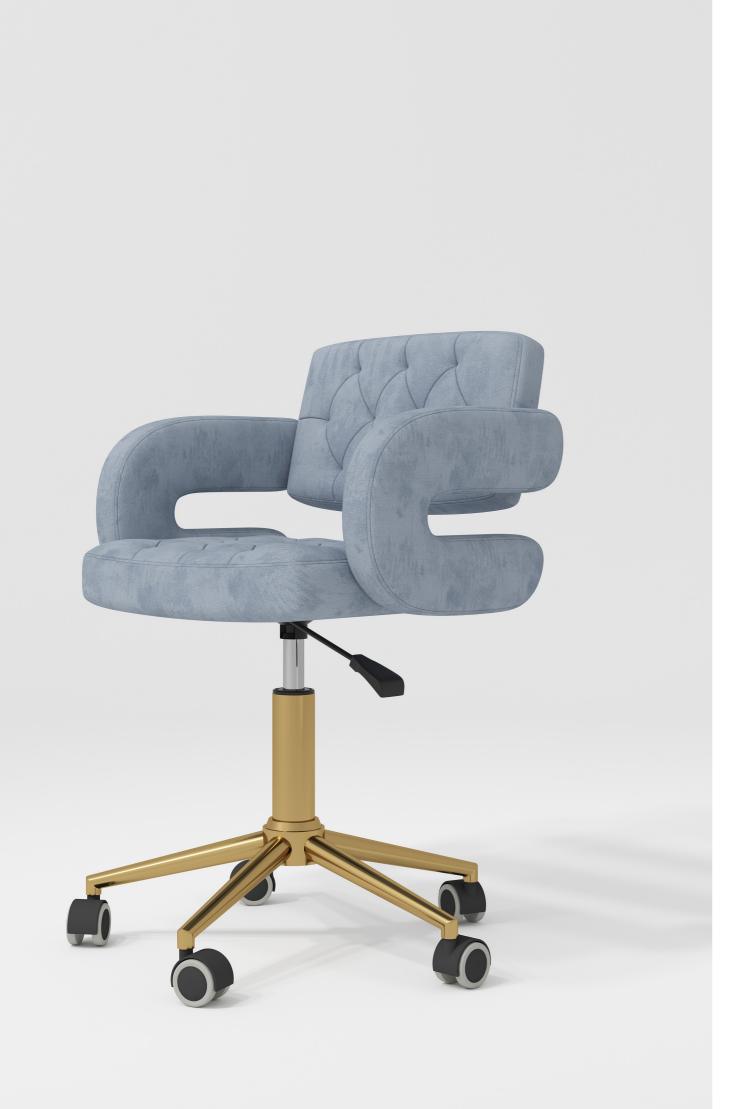

# NOBLE

To provide comfort and relaxation for beauty professionals during long hours of work, we introduce the TEDDy Beauty Chair. We ensure its functionality and elegance. The seat on this stool is swivel, so you don't have to worry about any movement restrictions. The armrests on both sides make you more stable on the salon stool, positioning you with precision for your work angle. You can adjust the height of the chair with a pneumatic valve, allowing you to smoothly change positions.

Noble 138