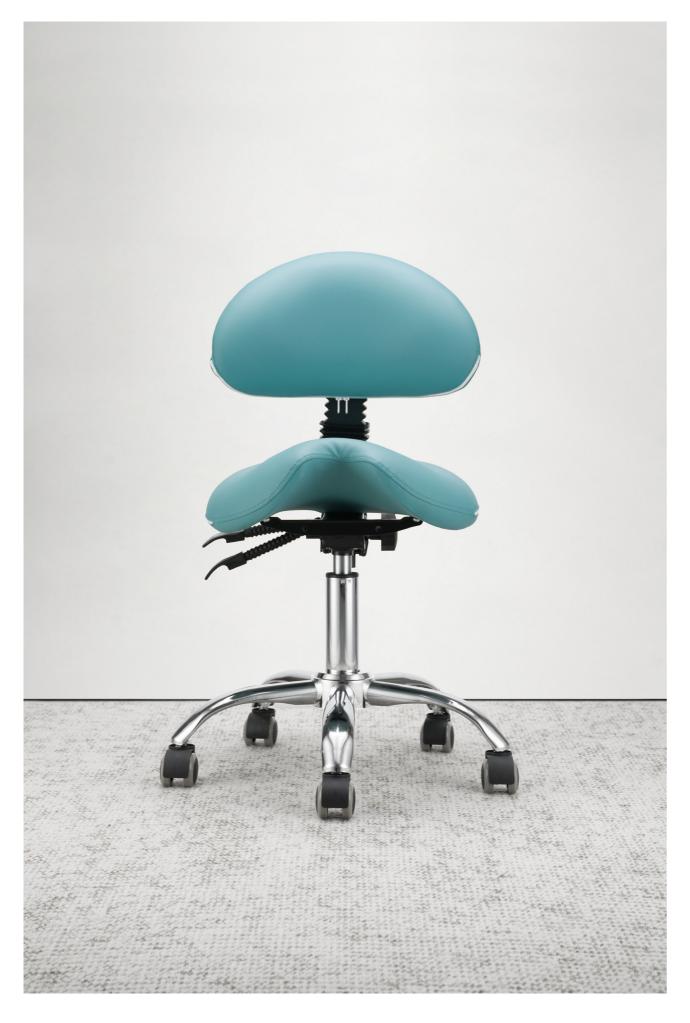

# **VENUS**

Indulge in a comfortable seating experience with the Saddle Stool, featuring adjustable height and lumbar support to ensure enhanced comfort during work hours. Its spacious seat design, paired with large, hair-free wheels, allows for smooth rolling (and easy cleaning!). As a stylish and versatile addition to any salon space, its sleek curves create an elegant silhouette, making this stool an indispensable essential.

Venus 120