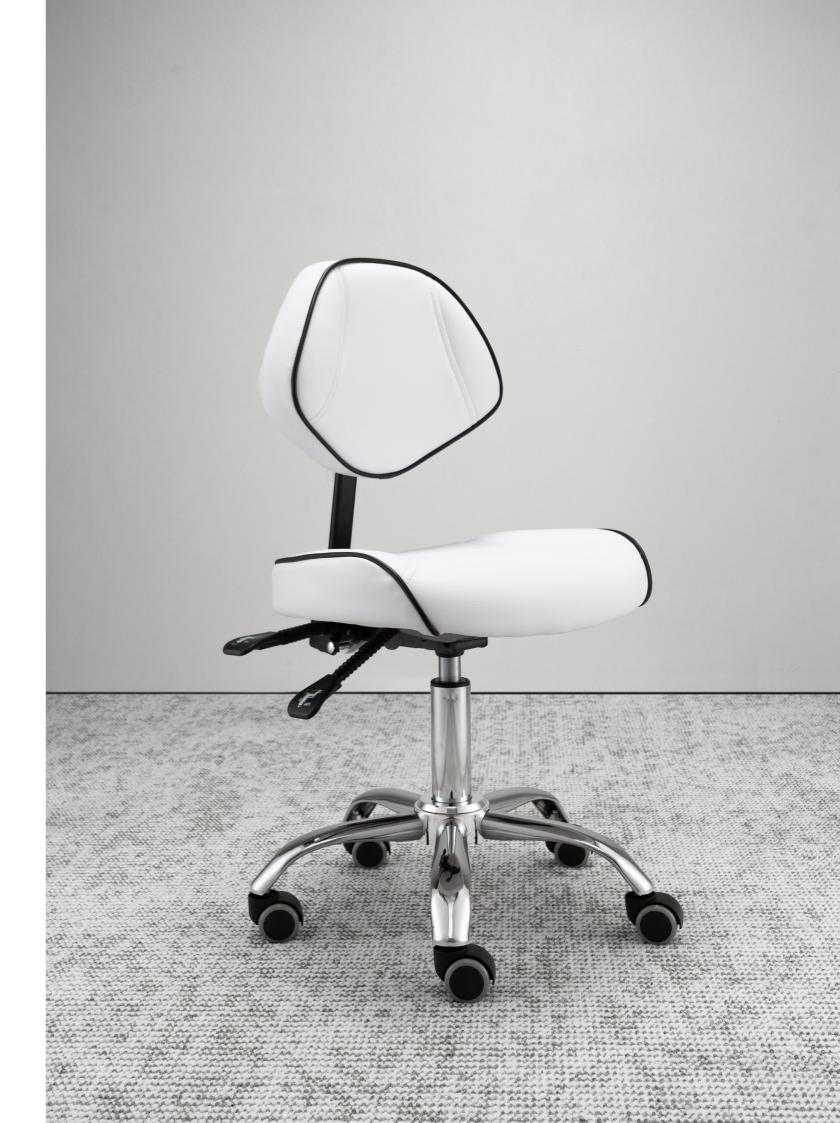

## **BAIANA**

This beauty salon chair features an elegant and modern design, making it perfect for various types of salons. It boasts a chrome-plated metal frame, ensuring durability and stability. Equipped with a pneumatic lifting mechanism, the chair allows for easy height adjustment and 360-degree rotation. The high-quality synthetic leather upholstery is durable and easy to clean, adding a touch of elegance to the chair. With five wheels, it's easy to move around. Plus, assembly of this beauty salon chair is a breeze.

Balana 96