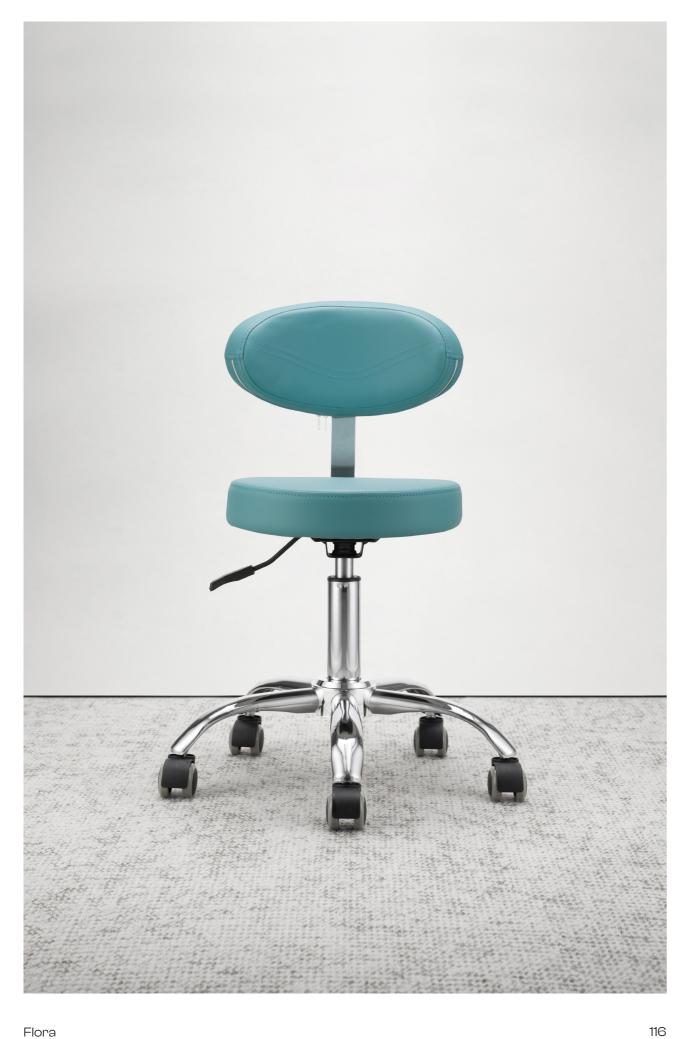

### **FLORA**

The chair features a distinctively contoured backrest and is equipped with pneumatic height adjustment and full 360° swivel functionality. Our salon chairs come in a variety of leather colors to choose from, and the seat cushions are filled with foam for maximum comfort during long hours of intensive work.

Flora 114