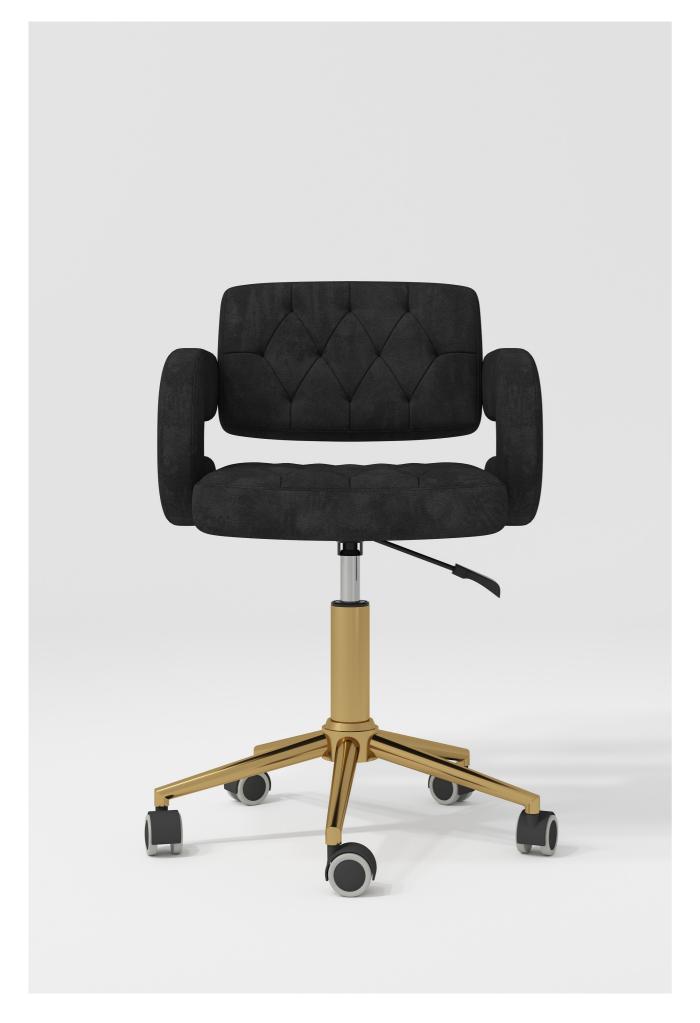

# VAST

To provide comfort and relaxation for beauty professionals during long hours of work, we introduce the TEDDy Beauty Chair. We ensure its functionality and elegance. The 360-degree swivel seat doesn't restrict the movement of clients or beauticians, while the wheel design on the chair allows for quick repositioning.

The specially designed backrest alleviates pressure on the spine, promoting complete relaxation without the risk of tipping over. Your back is completely enveloped in soft fabric, and the overall embroidery on the chair gives you the sensation of sitting on a fluffy cloud!

Vast 132