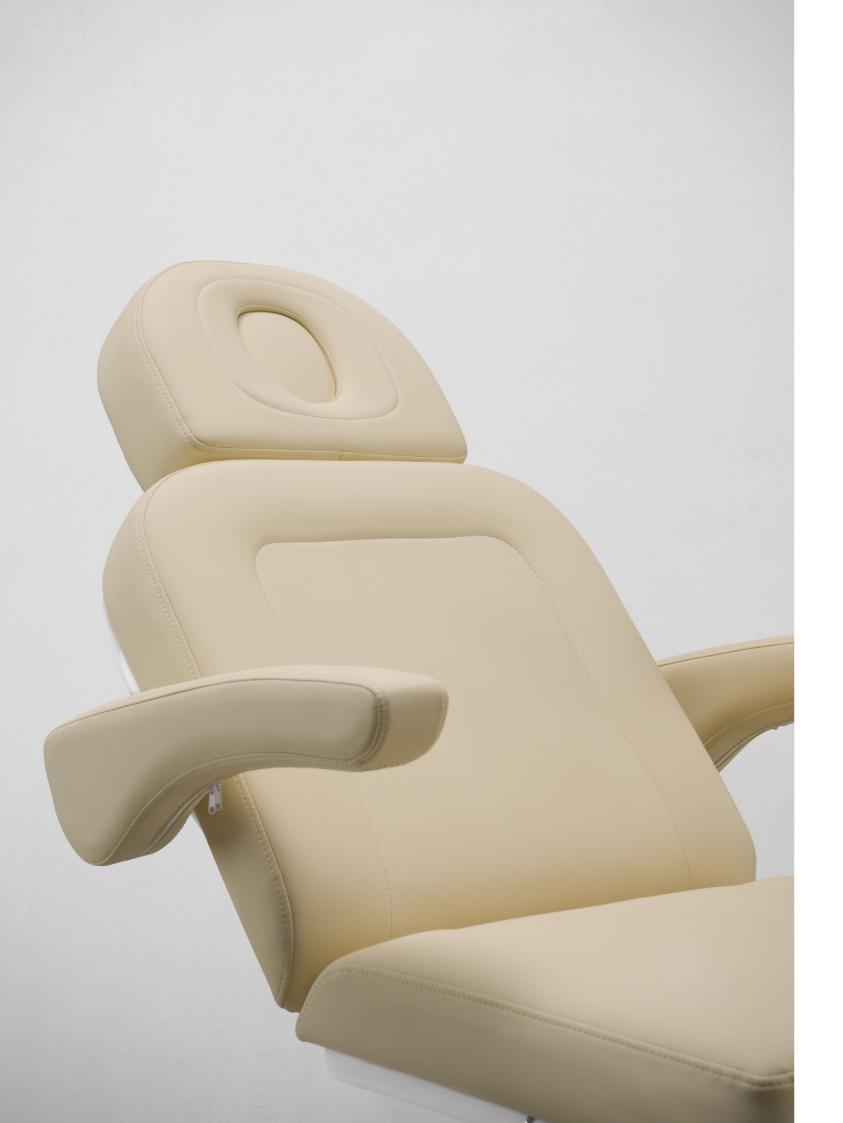

#### ALABAMA

The ALABAMA beauty care bed is specifically designed to maximize space efficiency and meet the modular requirements of diverse sectors. It boasts a solid structure, equipped with a metal base and a durable metal frame, along with an enclosed hydraulic pump system, providing reliable performance assurance. Suitable for spa and beauty treatments, it also meets the needs of various other services including body care.

Alabama 48