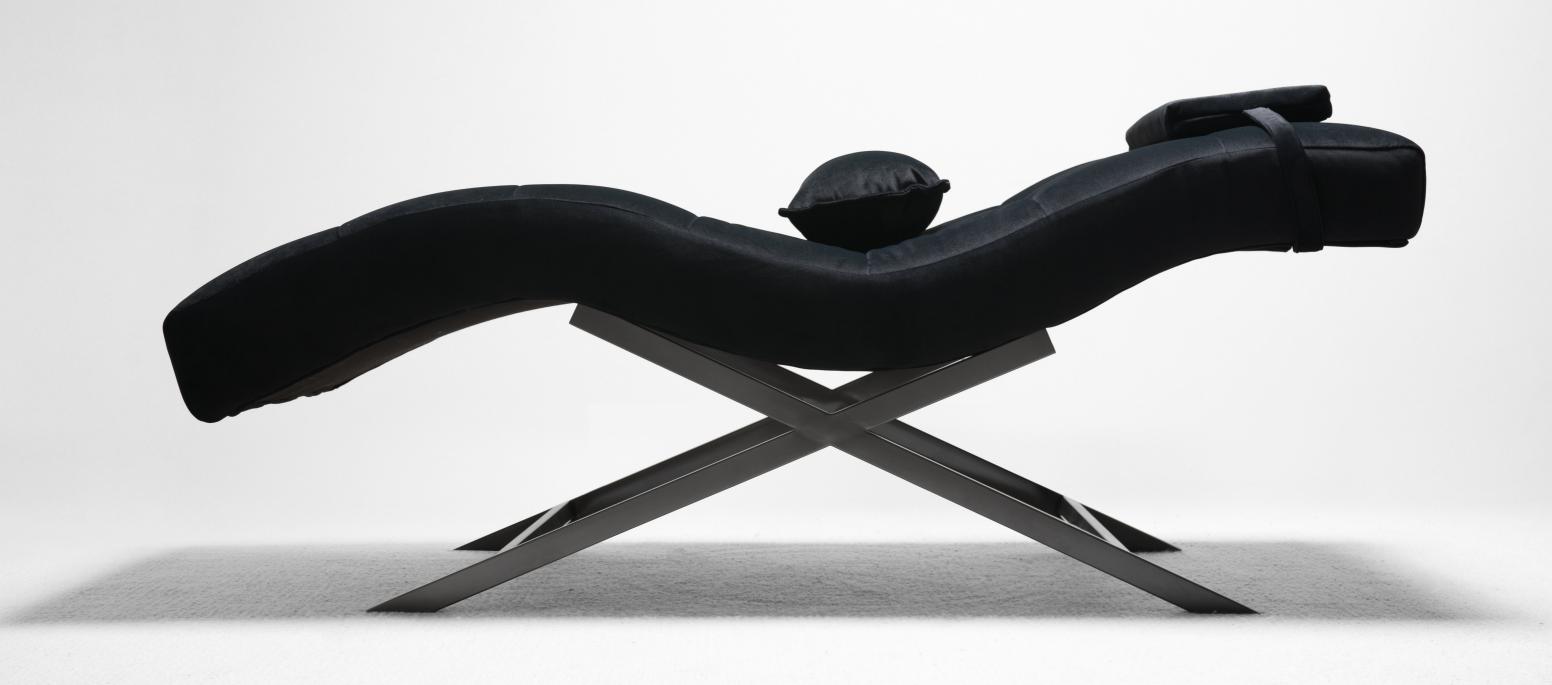

### CRESCENT

This product is tailor-made for beauticians, taking into consideration the physical discomfort that comes with long hours of work. It features adjustable headrests and leg supports to ensure comfort during operation. Designed meticulously by our experts, the dimensions and proportions of the makeup bed are perfectly balanced to effectively reduce spinal pressure and enhance the user experience. Additionally, it comes equipped with two pillows, providing ultimate relaxation for clients, allowing them to fully enjoy their treatment.

Crescent