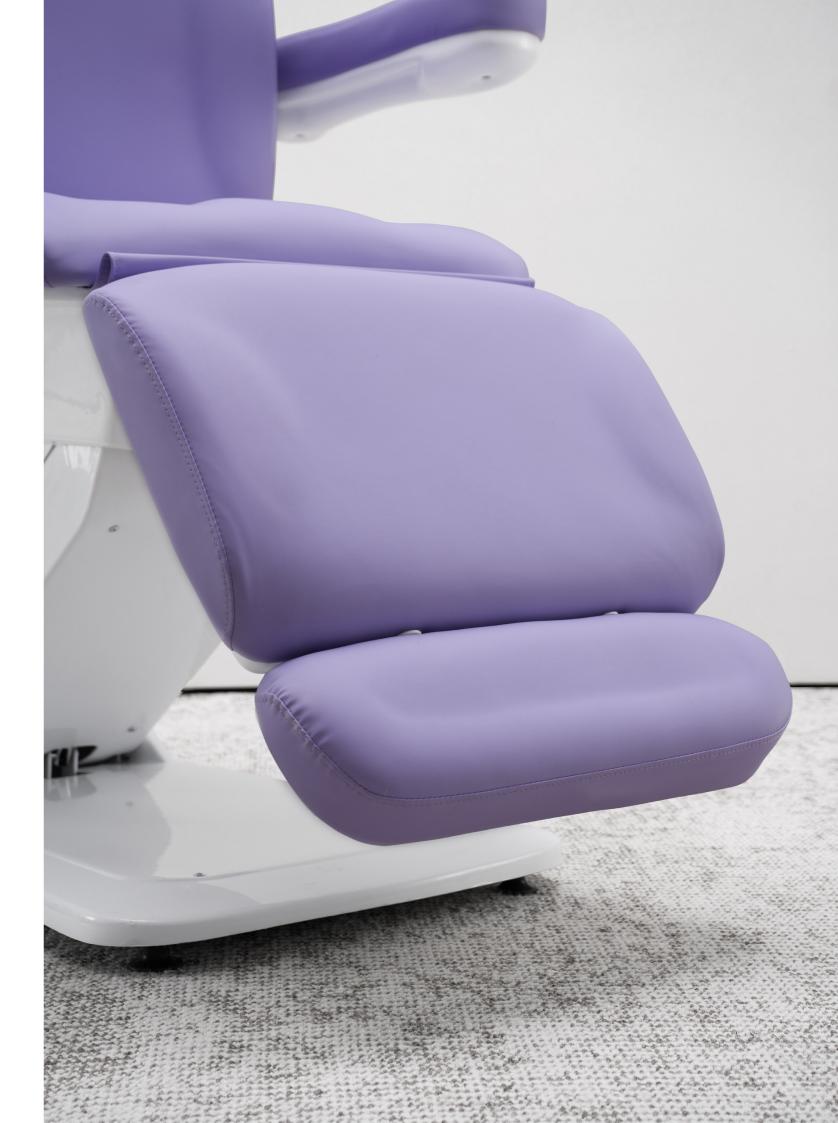

#### **EMPRESS**

This beauty bed incorporates advanced technology into its design, ensuring precise adjustments while maintaining a sleek, sophisticated appearance with smooth and silent operation. It is equipped with a convenient handheld remote and integrated bed controls, offering unparalleled ease of use. Manual adjustability of the leg supports further increases its practicality. Beyond its remarkable functionality, this multifunctional electric beauty and massage bed provides customizable options, allowing selection from a variety of colors to match your spa's aesthetic, creating a cohesive and eye-catching atmosphere that perfectly suits your brand and style. Experience this outstanding beauty bed to enhance your spa experience.

Empress 66