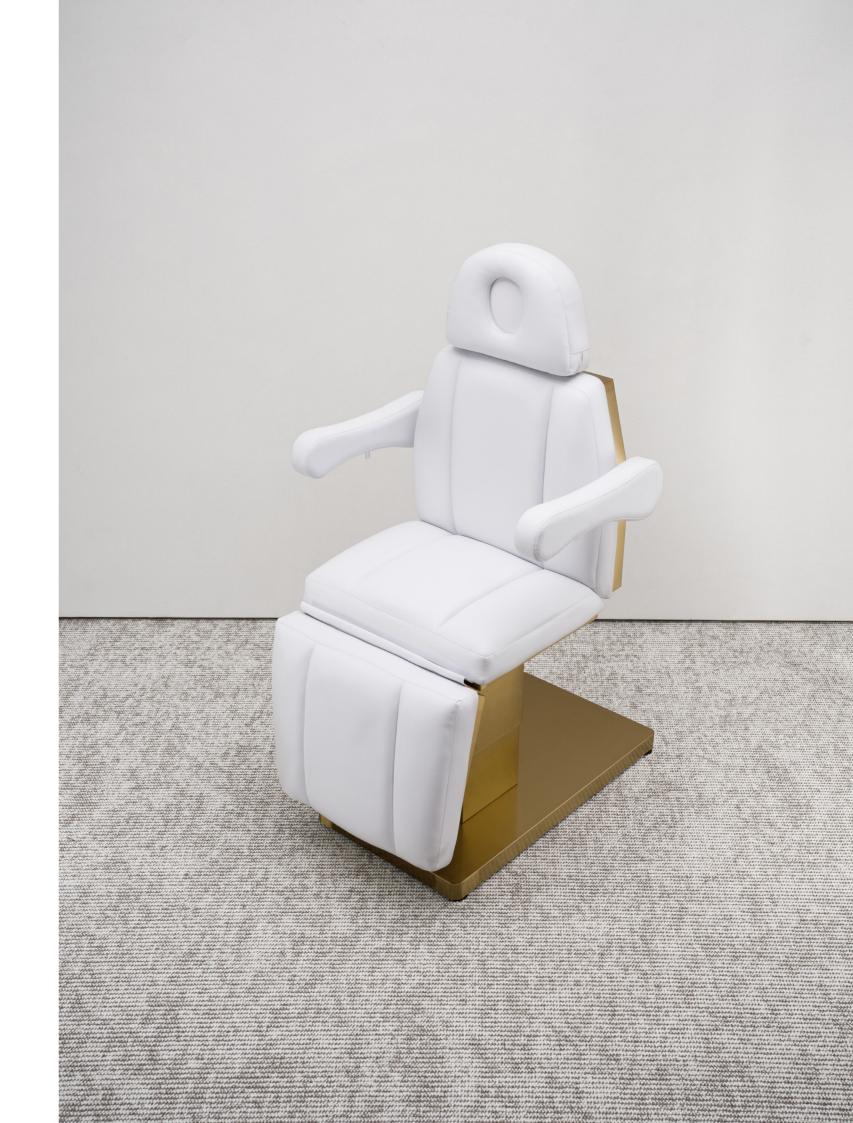

#### ALABAMA

The ALABAMA beauty care bed is specifically designed to maximize space efficiency and meet the modular requirements of diverse sectors. It boasts a solid structure, equipped with a metal base and a durable metal frame, along with an enclosed hydraulic pump system, providing reliable performance assurance. Suitable for spa and beauty treatments, it also meets the needs of various other services including body care.

Alabama 48