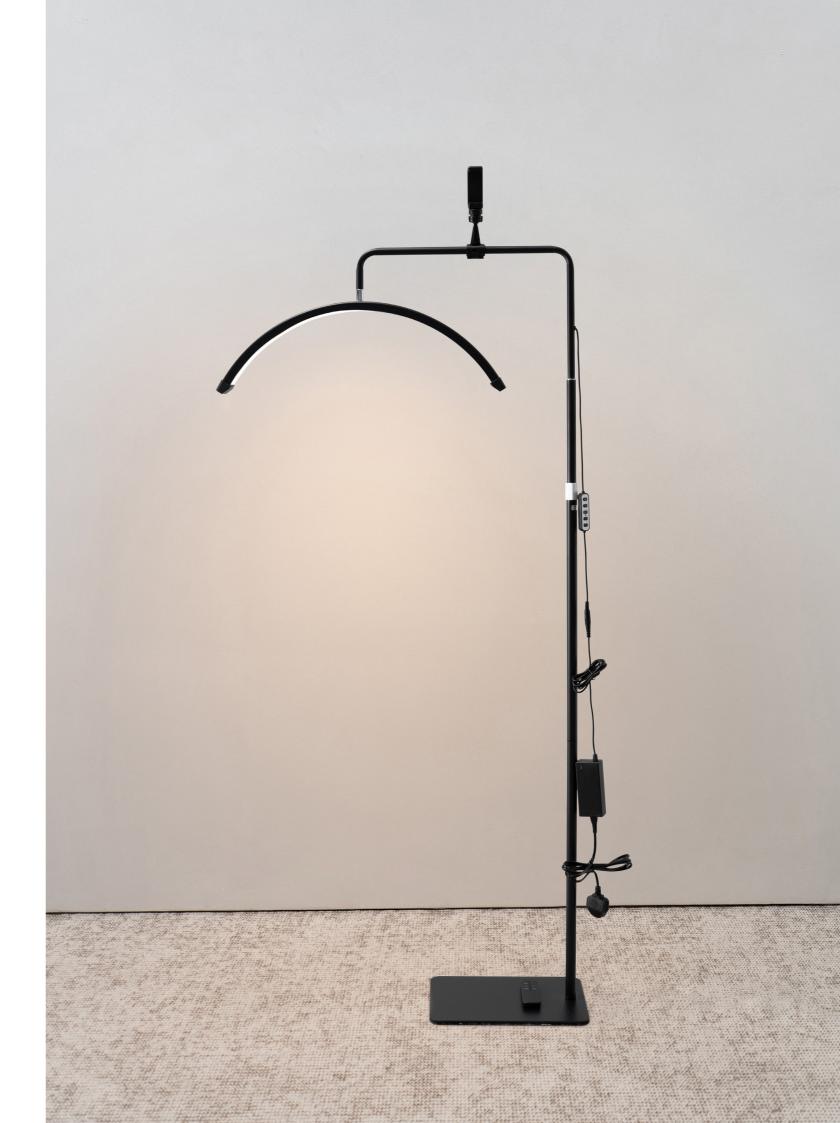

# **MOON LIGHT**

Madamcenter 1

For aestheticians, good lighting is paramount. Our lamps ensure no area goes unnoticed; everything is precisely illuminated with the light you choose! You can adjust the color temperature from cool to warm to suit various needs. Brightness can also be tailored as required. Additionally, our lamps offer 360-degree rotation around their axis and adjustable height.

Moon Light 156

TECHNICAL DATA

INDOOR FINISHINGS

162