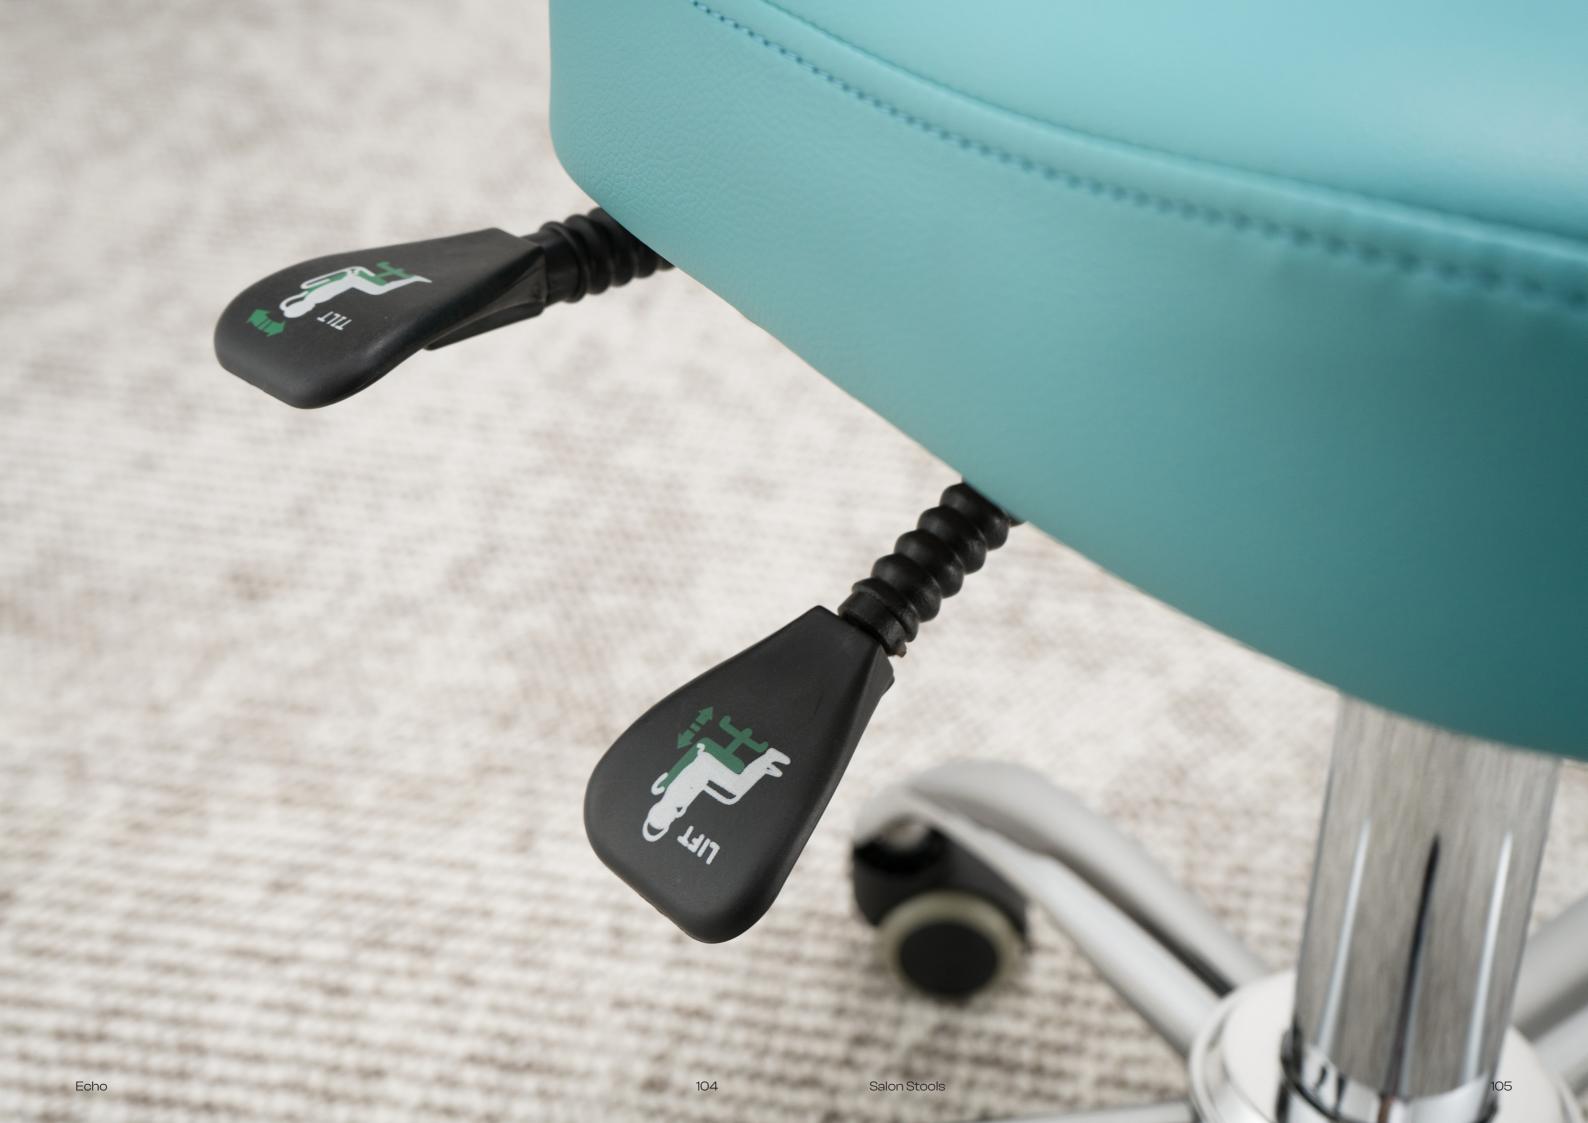

#### **ECHO**

The salon chair is adorned with premium vinyl upholstery, equipped with adjustable height control and padded backrest, along with a stainless steel plated base. It's an ideal choice to be used together with our salon trolleys and beauty spa series.

Echo 102