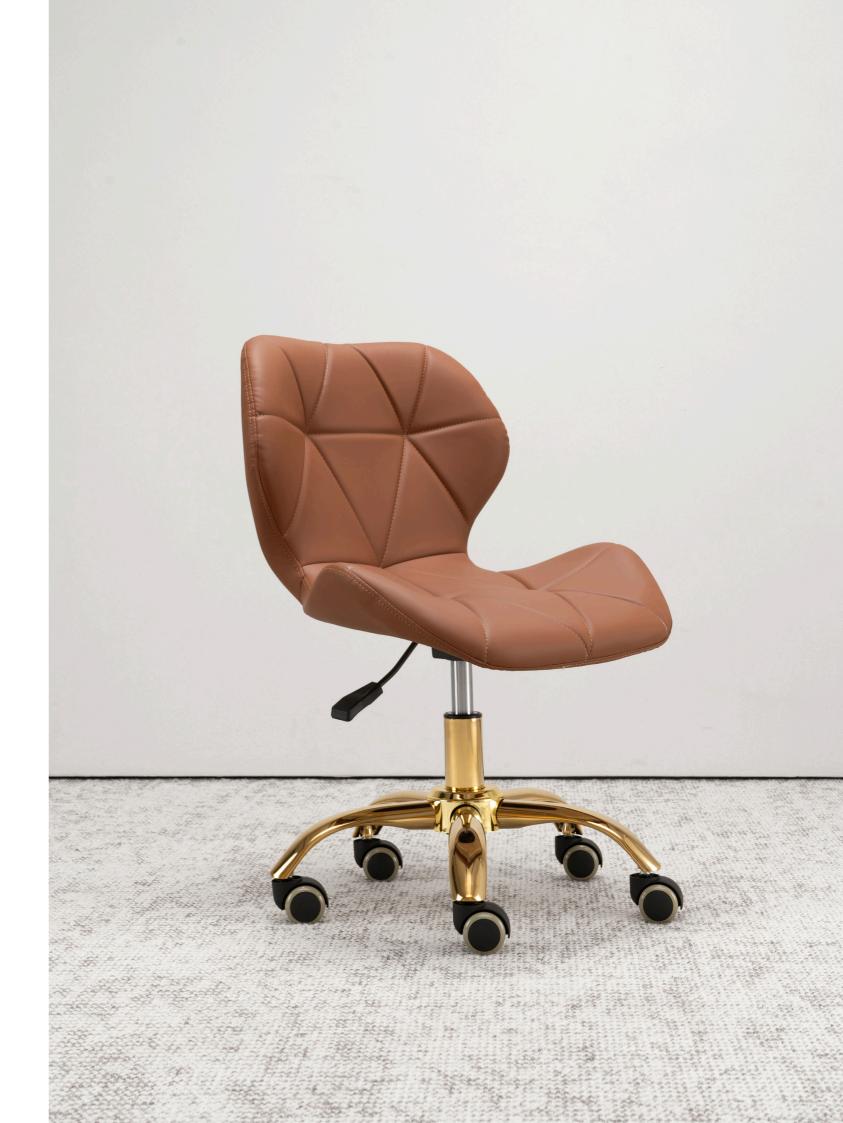

#### **PUCK**

This salon stool is upholstered in premium quality vinyl and features adjustable height control, a padded backrest, and a chrome-plated stainless steel base. It's the ideal choice to use alongside our salon trolley and beauty spa series.

Puck 108