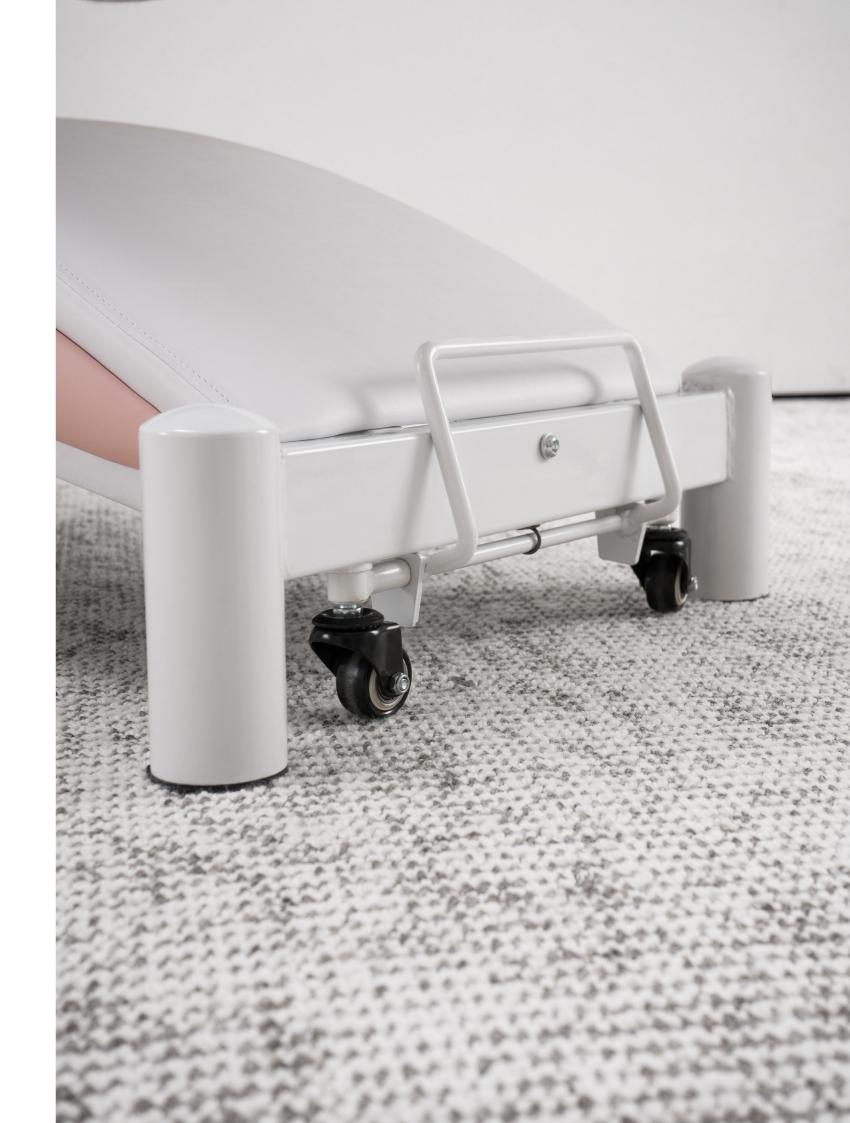

# **EASYTIME**

The bed features a quiet motor for easy and smooth height adjustments, ensuring silent operation. A sturdy steel frame provides solid and reliable support, while manual adjustments for the back and leg sections allow for effortless customization of angles and positions. Equipped with flexible casters, the bed is easily movable, offering unparalleled convenience and value for beauty care.

Easytime 72