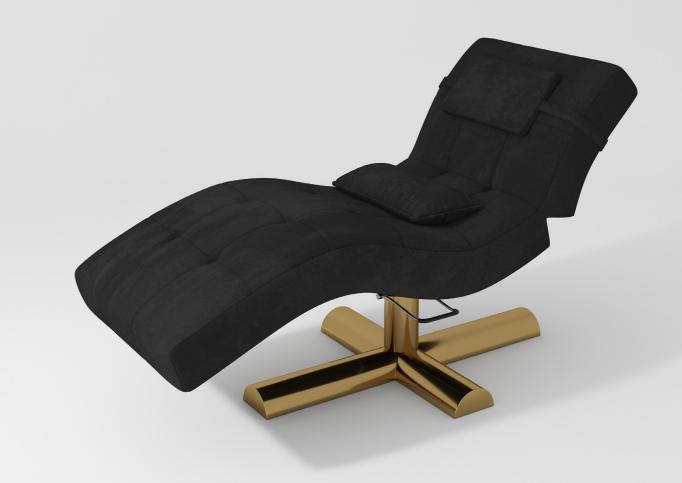

### CRESCENT

This product is tailor-made for beauticians, taking into consideration the physical discomfort that comes with long hours of work. It features adjustable headrests and leg supports to ensure comfort during operation. Designed meticulously by our experts, the dimensions and proportions of the makeup bed are perfectly balanced to effectively reduce spinal pressure and enhance the user experience. Additionally, it comes equipped with two pillows, providing ultimate relaxation for clients, allowing them to fully enjoy their treatment.

Crescent