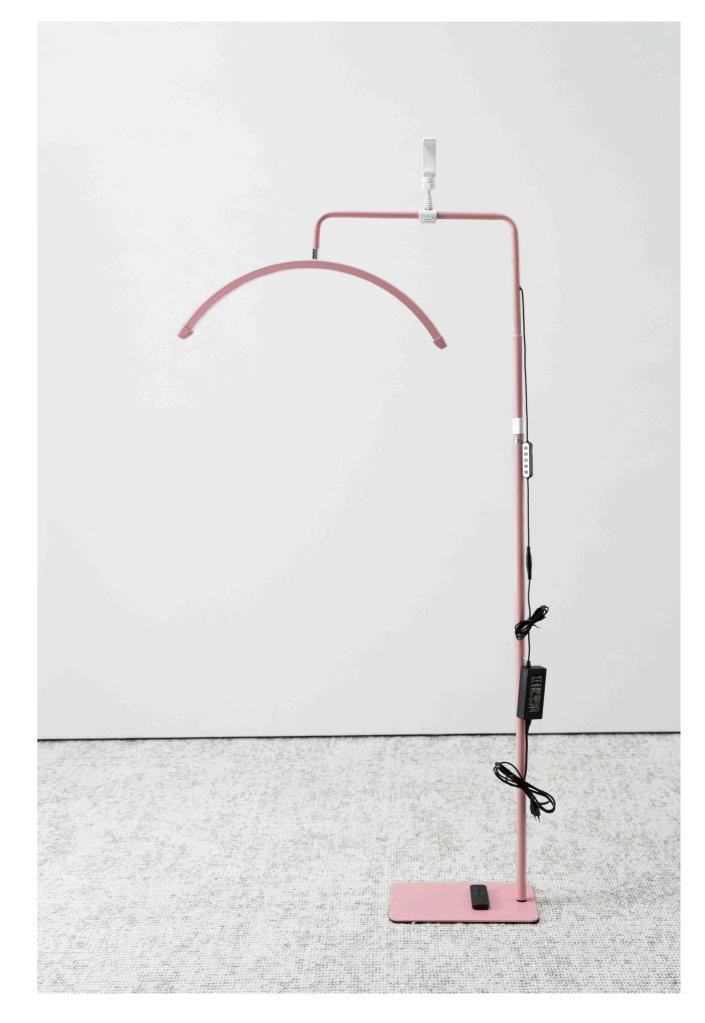

# **MOON LIGHT**

Madamcenter 1

For aestheticians, good lighting is paramount. Our lamps ensure no area goes unnoticed; everything is precisely illuminated with the light you choose! You can adjust the color temperature from cool to warm to suit various needs. Brightness can also be tailored as required. Additionally, our lamps offer 360-degree rotation around their axis and adjustable height.

Moon Light 156

TECHNICAL DATA

INDOOR FINISHINGS

162