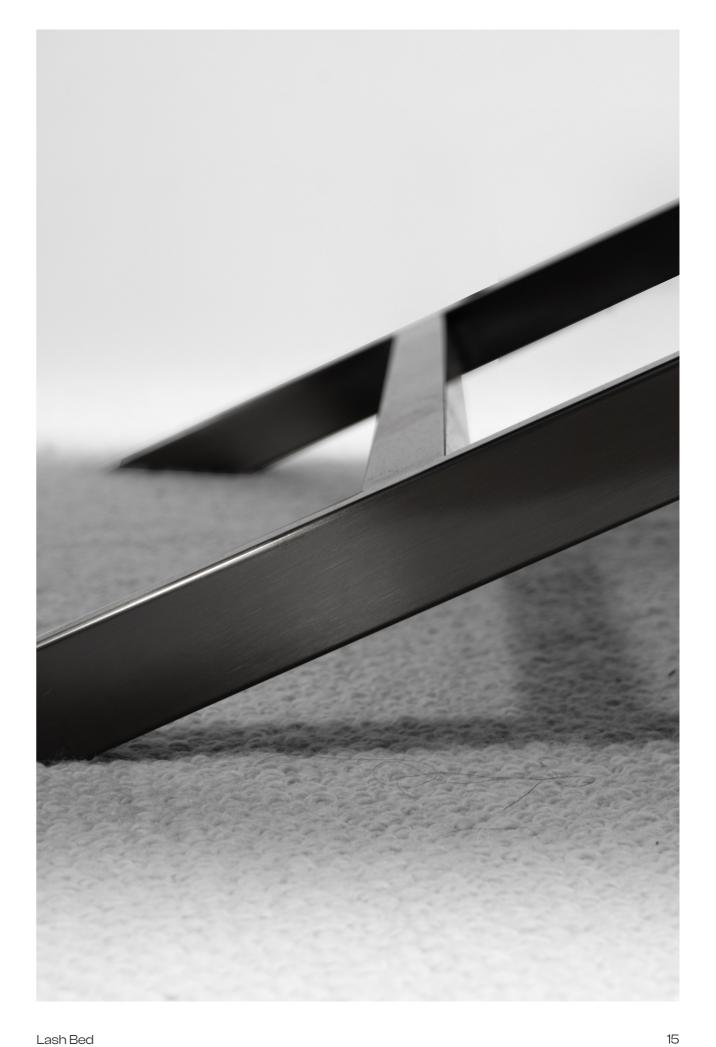

### CRESCENT

This product is tailor-made for beauticians, taking into consideration the physical discomfort that comes with long hours of work. It features adjustable headrests and leg supports to ensure comfort during operation. Designed meticulously by our experts, the dimensions and proportions of the makeup bed are perfectly balanced to effectively reduce spinal pressure and enhance the user experience. Additionally, it comes equipped with two pillows, providing ultimate relaxation for clients, allowing them to fully enjoy their treatment.

Crescent