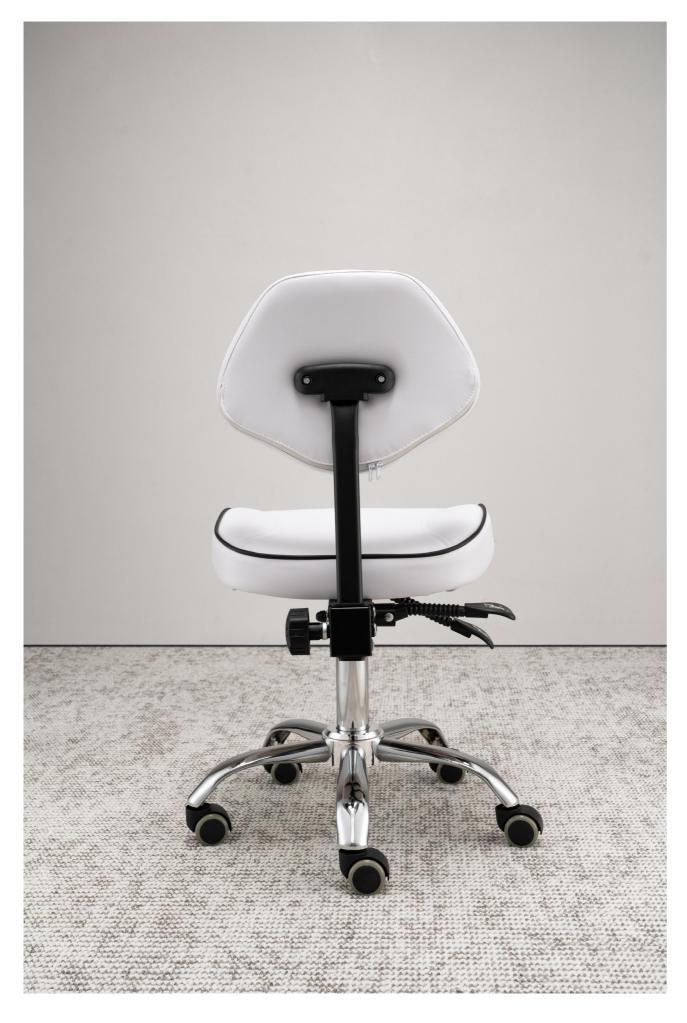

# **VENUS**

Indulge in a comfortable seating experience with the Saddle Stool, featuring adjustable height and lumbar support to ensure enhanced comfort during work hours. Its spacious seat design, paired with large, hair-free wheels, allows for smooth rolling (and easy cleaning!). As a stylish and versatile addition to any salon space, its sleek curves create an elegant silhouette, making this stool an indispensable essential.

Venus 120