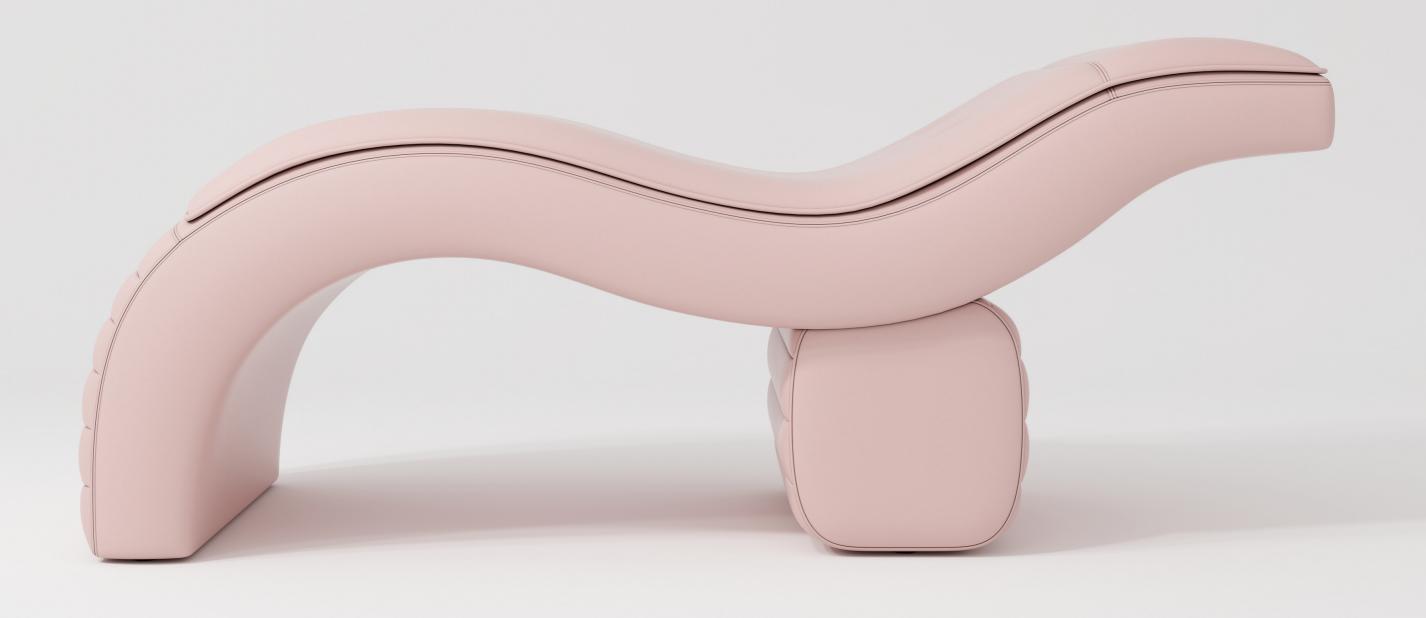

#### **BRYNN**

The minimalist and stylish curves of the salon bed, along with its open base design and unique supporting legs, make a striking statement. The entire bed is covered with undulating foamfilled grooves. You can utilize the open legs as storage space or let them stand out as a design highlight in your salon.

Brynn 36