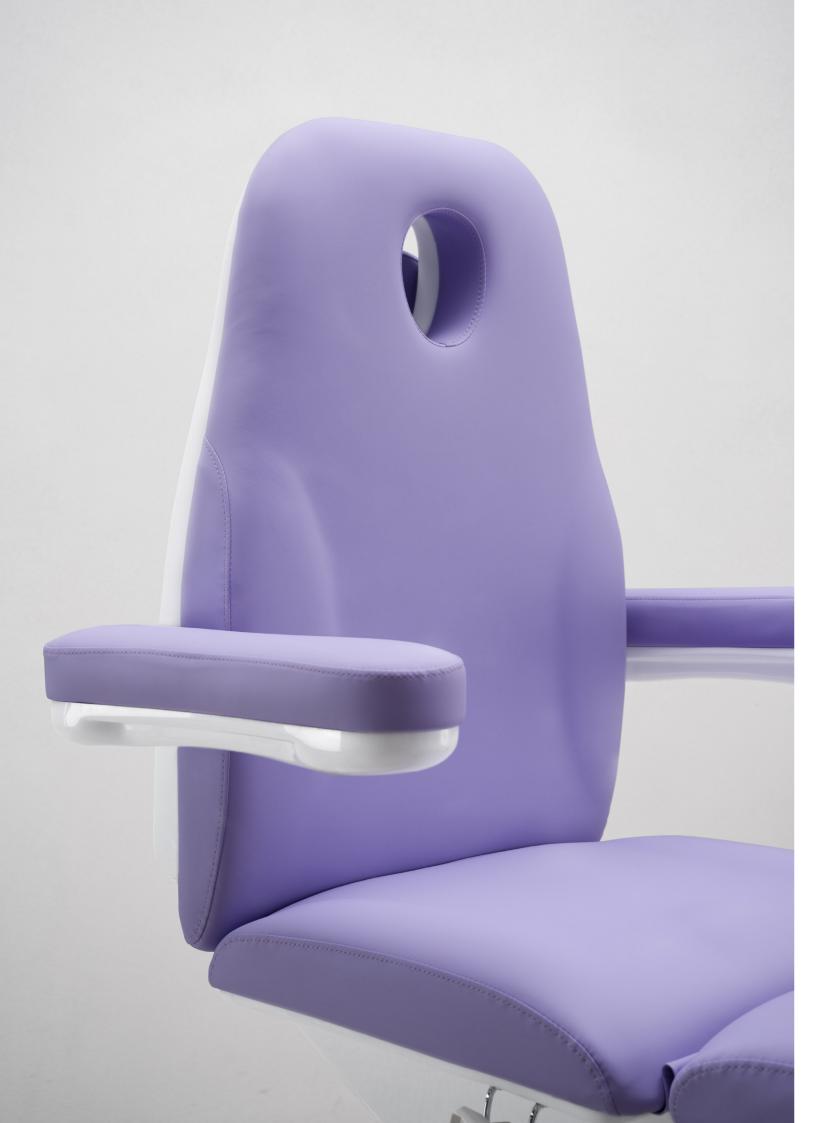

#### NATURE

This beauty bed features three independent actuators that allow for quick and precise adjustments to a variety of ergonomic settings—from a comfortable seating position to an extended leg position and a relaxing massage setting, all accessible with just a touch. The tiltable armrests and adjustable height provide easy access for smaller clients and customizable comfort for users of different body sizes. Moreover, the expandable headrest and footrest offer optimal comfort for larger individuals, ensuring that every client can fully enjoy their relaxing beauty experience.

Nature 54