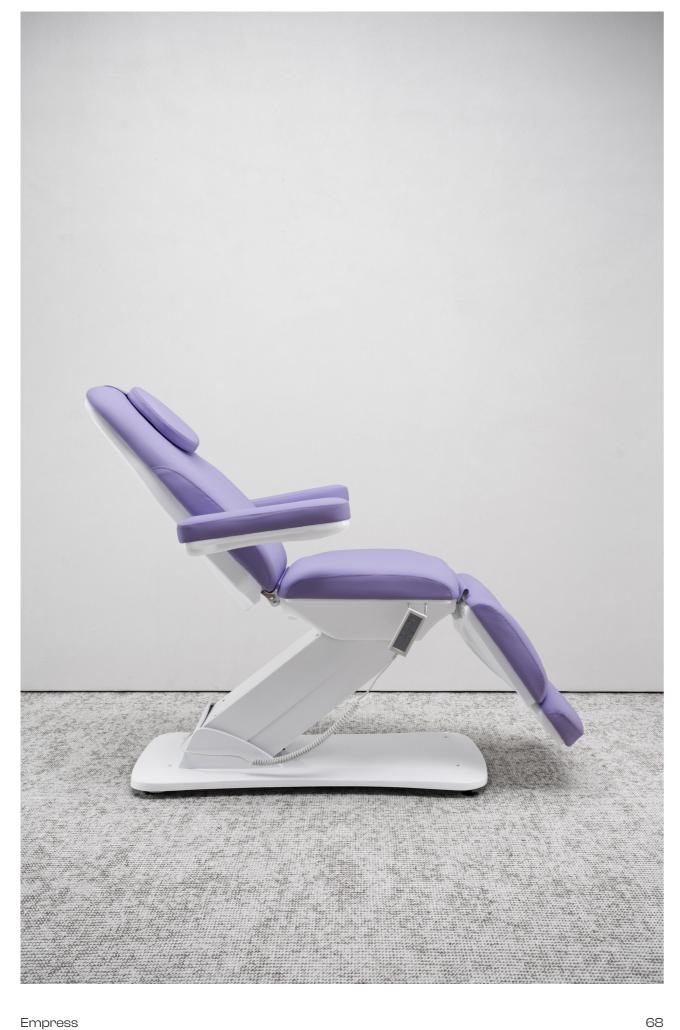

#### **EMPRESS**

This beauty bed incorporates advanced technology into its design, ensuring precise adjustments while maintaining a sleek, sophisticated appearance with smooth and silent operation. It is equipped with a convenient handheld remote and integrated bed controls, offering unparalleled ease of use. Manual adjustability of the leg supports further increases its practicality. Beyond its remarkable functionality, this multifunctional electric beauty and massage bed provides customizable options, allowing selection from a variety of colors to match your spa's aesthetic, creating a cohesive and eye-catching atmosphere that perfectly suits your brand and style. Experience this outstanding beauty bed to enhance your spa experience.

Empress 66