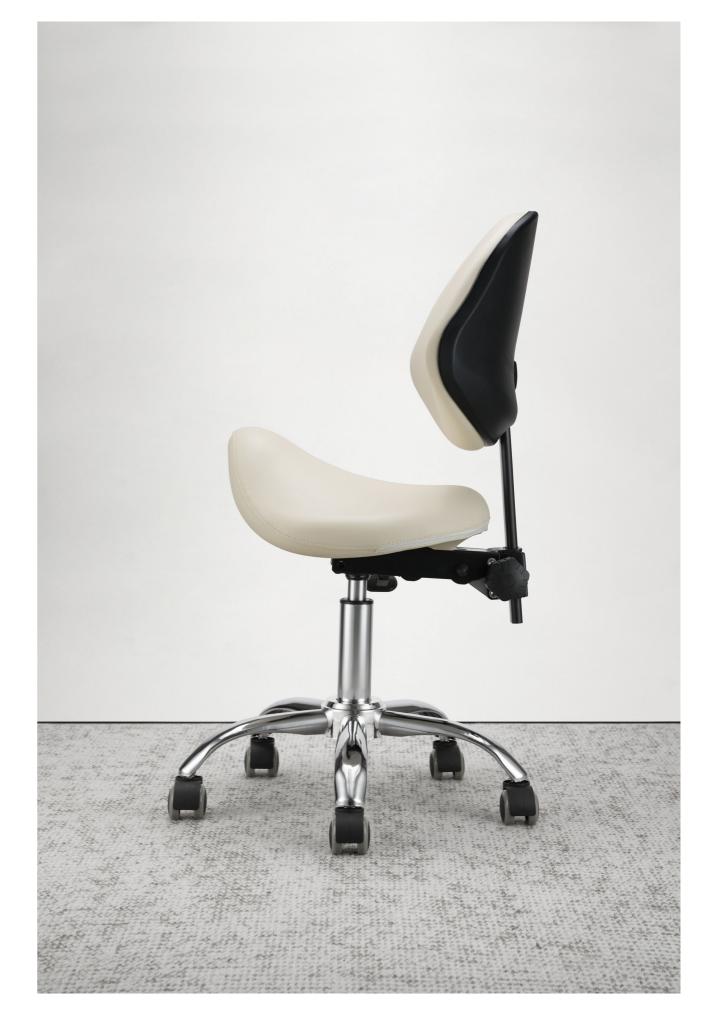

# **VENUS**

Indulge in a comfortable seating experience with the Saddle Stool, featuring adjustable height and lumbar support to ensure enhanced comfort during work hours. Its spacious seat design, paired with large, hair-free wheels, allows for smooth rolling (and easy cleaning!). As a stylish and versatile addition to any salon space, its sleek curves create an elegant silhouette, making this stool an indispensable essential.

Venus 120