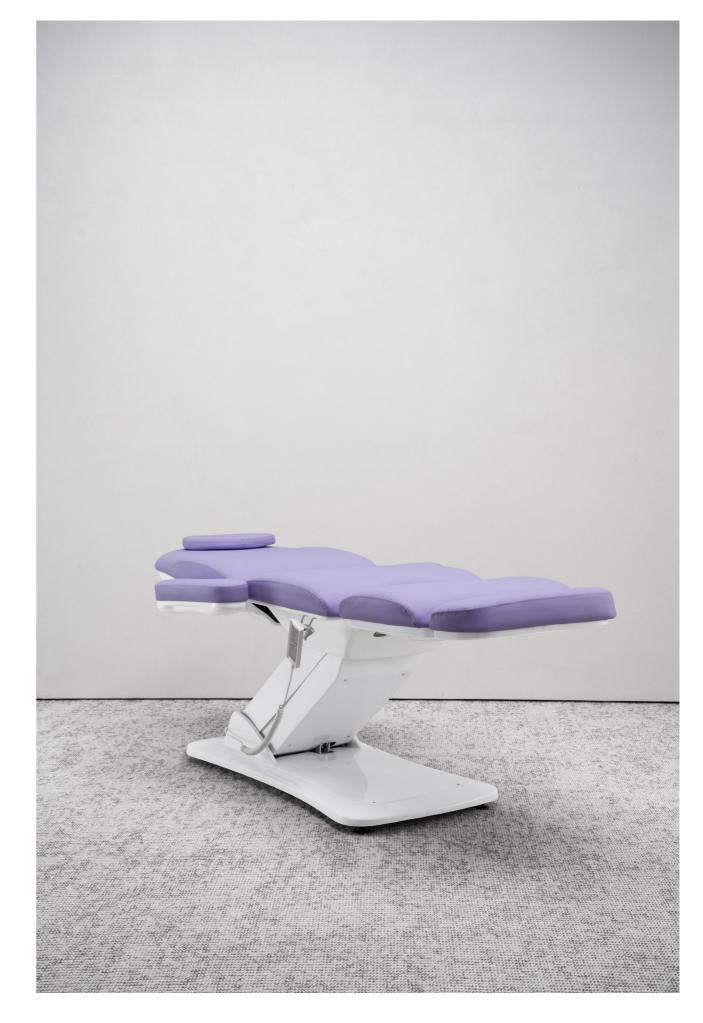

#### **EMPRESS**

This beauty bed incorporates advanced technology into its design, ensuring precise adjustments while maintaining a sleek, sophisticated appearance with smooth and silent operation. It is equipped with a convenient handheld remote and integrated bed controls, offering unparalleled ease of use. Manual adjustability of the leg supports further increases its practicality. Beyond its remarkable functionality, this multifunctional electric beauty and massage bed provides customizable options, allowing selection from a variety of colors to match your spa's aesthetic, creating a cohesive and eye-catching atmosphere that perfectly suits your brand and style. Experience this outstanding beauty bed to enhance your spa experience.

Empress 66