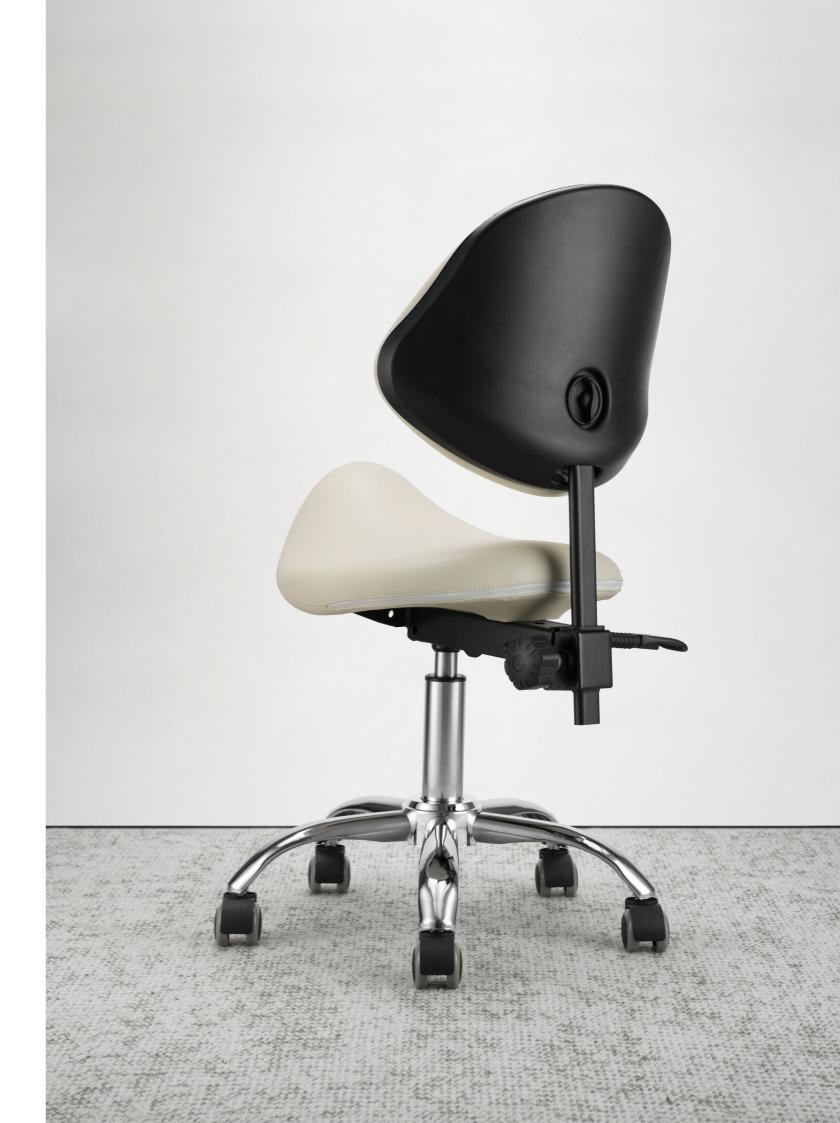

## **LEMAN**

Indulge in a comfortable seating experience with the Saddle Stool, featuring adjustable height and lumbar support to ensure enhanced comfort during work hours. Its spacious seat design, paired with large, hair-free wheels, allows for smooth rolling (and easy cleaning!). As a stylish and versatile addition to any salon space, its sleek curves create an elegant silhouette, making this stool an indispensable essential.

Leman 126