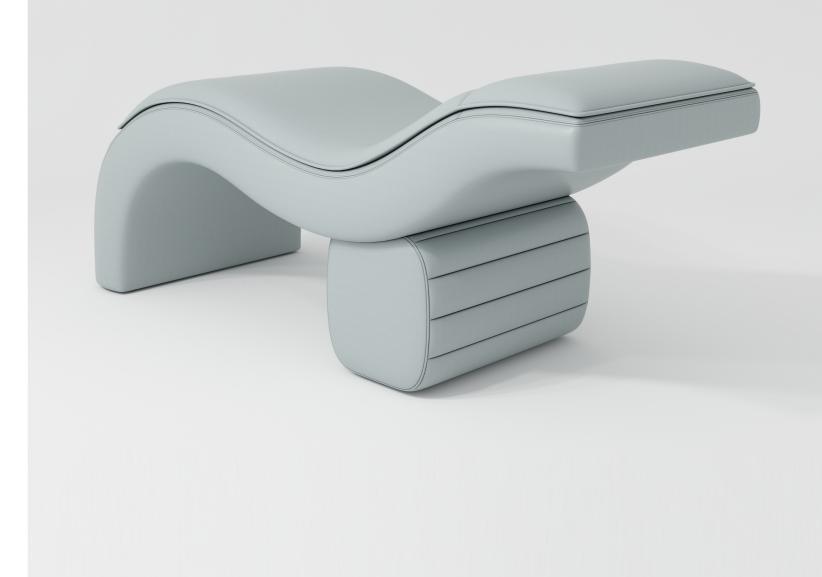

#### **BRYNN**

The minimalist and stylish curves of the salon bed, along with its open base design and unique supporting legs, make a striking statement. The entire bed is covered with undulating foamfilled grooves. You can utilize the open legs as storage space or let them stand out as a design highlight in your salon.

Brynn 36