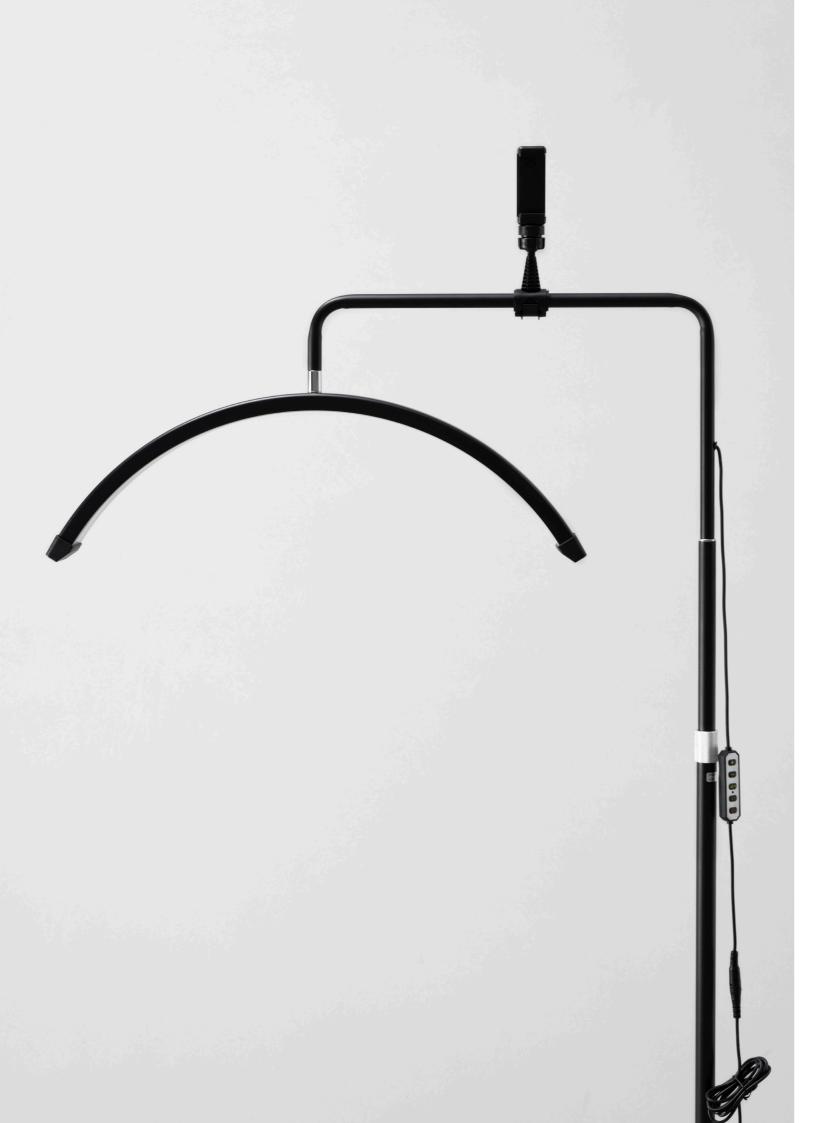

# **MOON LIGHT**

Madamcenter 1

For aestheticians, good lighting is paramount. Our lamps ensure no area goes unnoticed; everything is precisely illuminated with the light you choose! You can adjust the color temperature from cool to warm to suit various needs. Brightness can also be tailored as required. Additionally, our lamps offer 360-degree rotation around their axis and adjustable height.

Moon Light 156

TECHNICAL DATA

INDOOR FINISHINGS

162