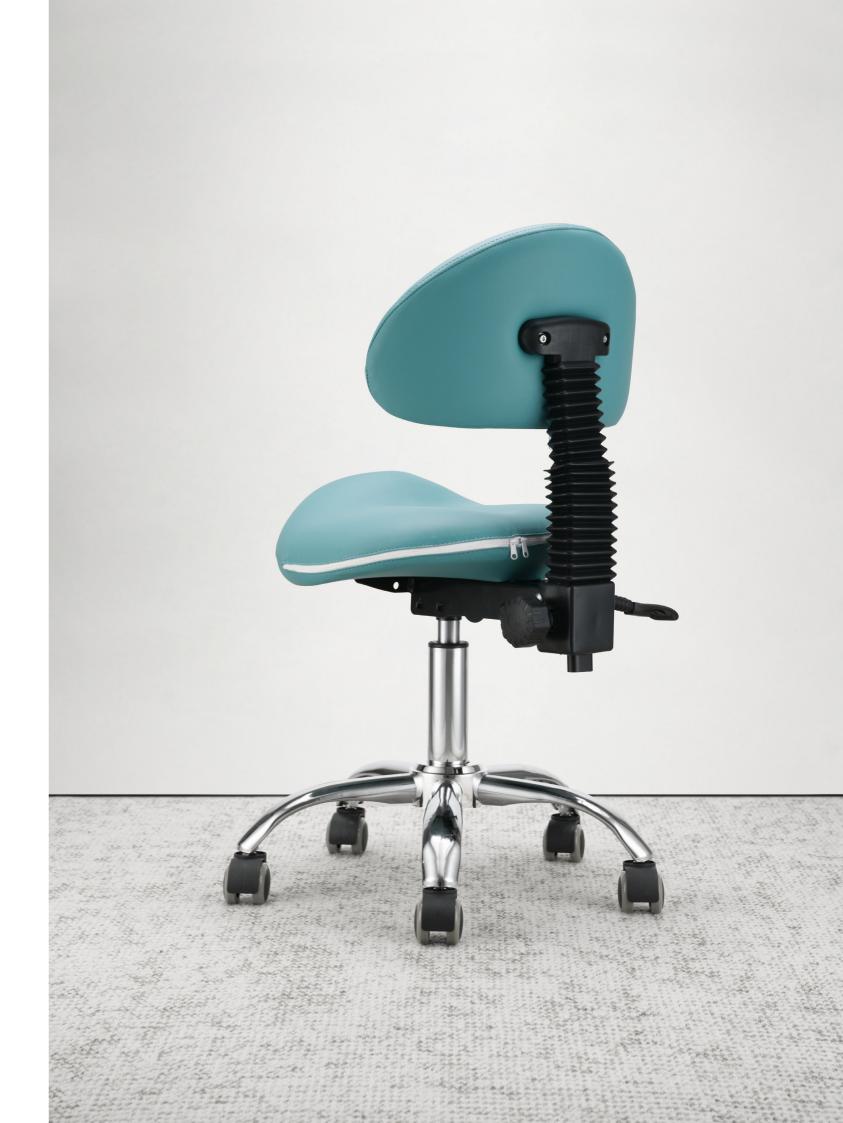

# **VENUS**

Indulge in a comfortable seating experience with the Saddle Stool, featuring adjustable height and lumbar support to ensure enhanced comfort during work hours. Its spacious seat design, paired with large, hair-free wheels, allows for smooth rolling (and easy cleaning!). As a stylish and versatile addition to any salon space, its sleek curves create an elegant silhouette, making this stool an indispensable essential.

Venus 120