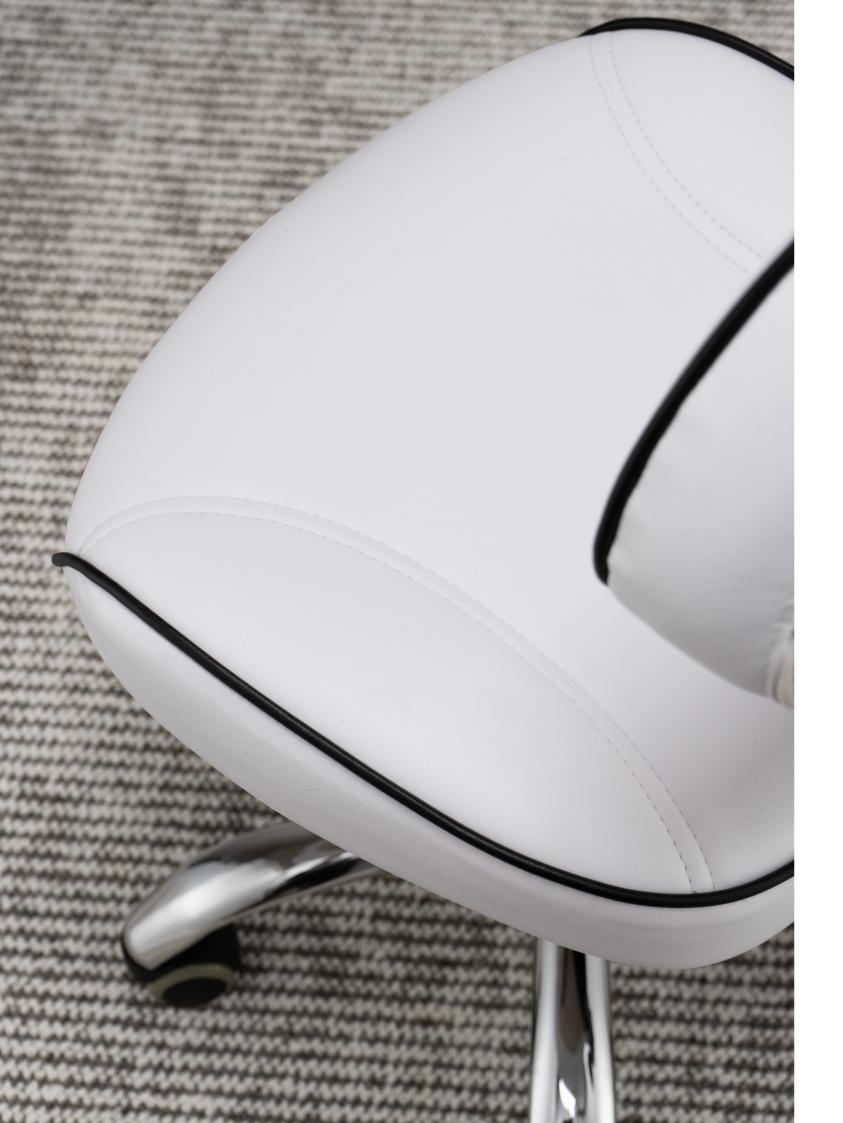

## **BAIANA**

This beauty salon chair features an elegant and modern design, making it perfect for various types of salons. It boasts a chrome-plated metal frame, ensuring durability and stability. Equipped with a pneumatic lifting mechanism, the chair allows for easy height adjustment and 360-degree rotation. The high-quality synthetic leather upholstery is durable and easy to clean, adding a touch of elegance to the chair. With five wheels, it's easy to move around. Plus, assembly of this beauty salon chair is a breeze.

Balana 96