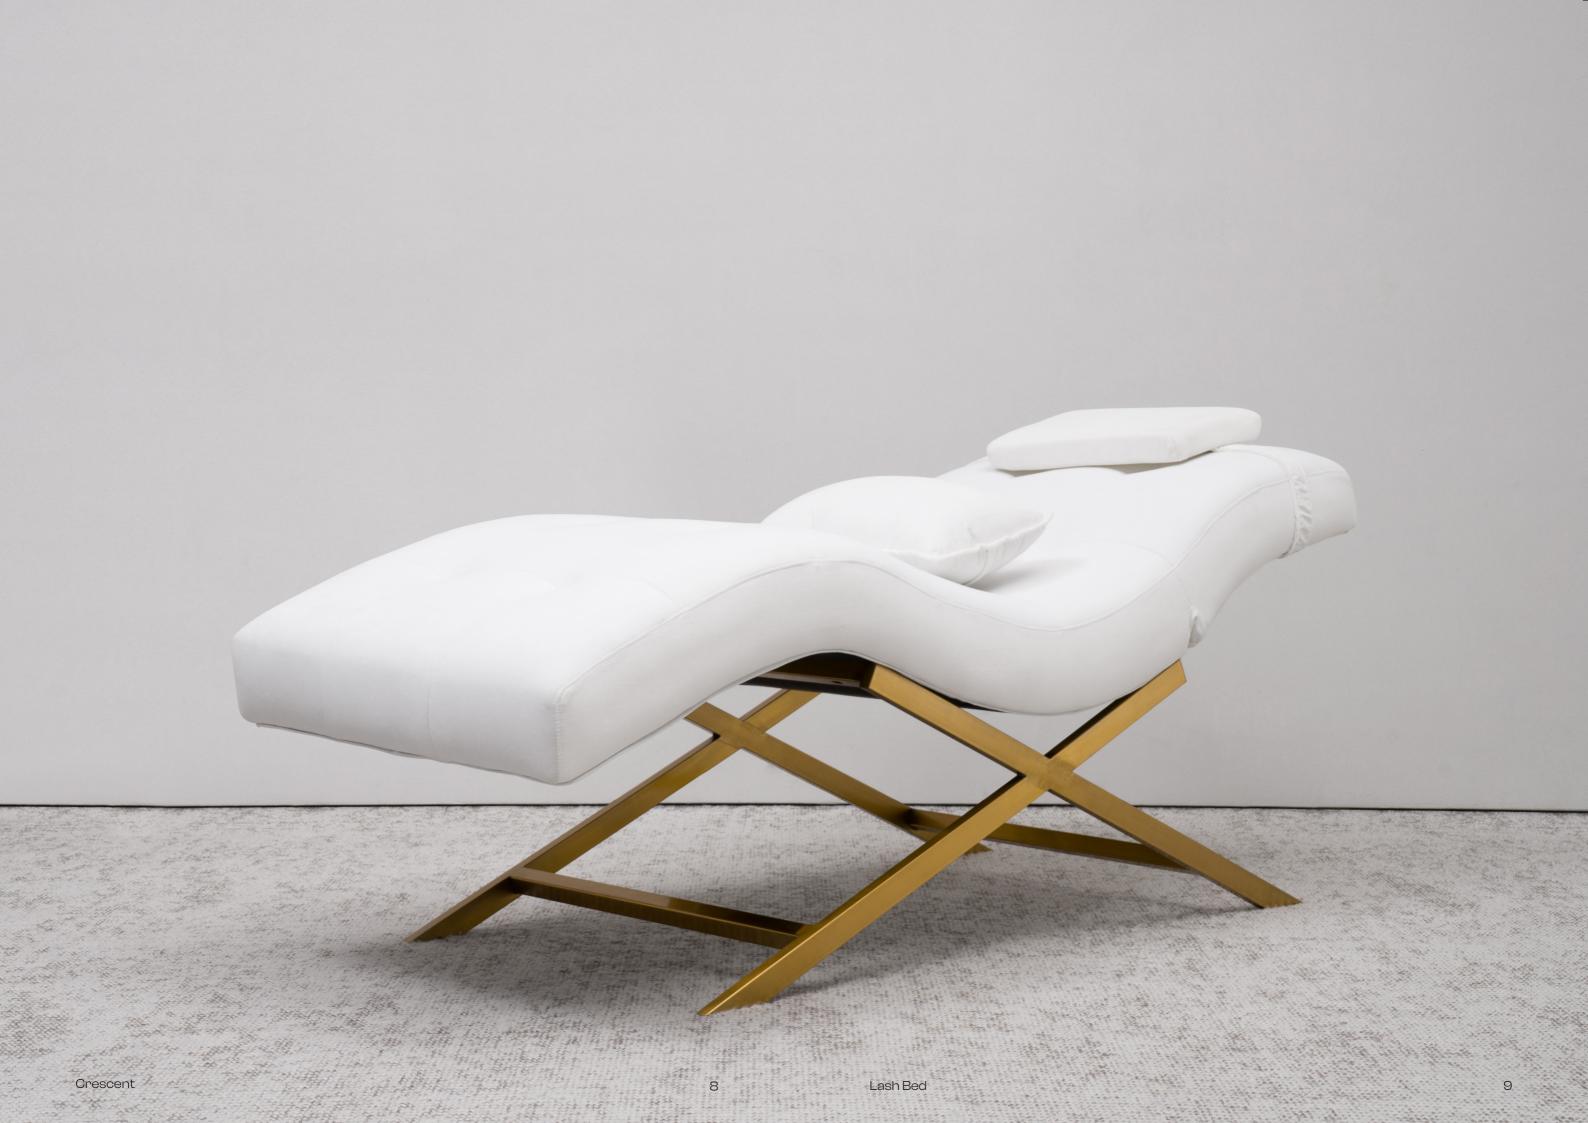

### CRESCENT

This product is tailor-made for beauticians, taking into consideration the physical discomfort that comes with long hours of work. It features adjustable headrests and leg supports to ensure comfort during operation. Designed meticulously by our experts, the dimensions and proportions of the makeup bed are perfectly balanced to effectively reduce spinal pressure and enhance the user experience. Additionally, it comes equipped with two pillows, providing ultimate relaxation for clients, allowing them to fully enjoy their treatment.

Crescent