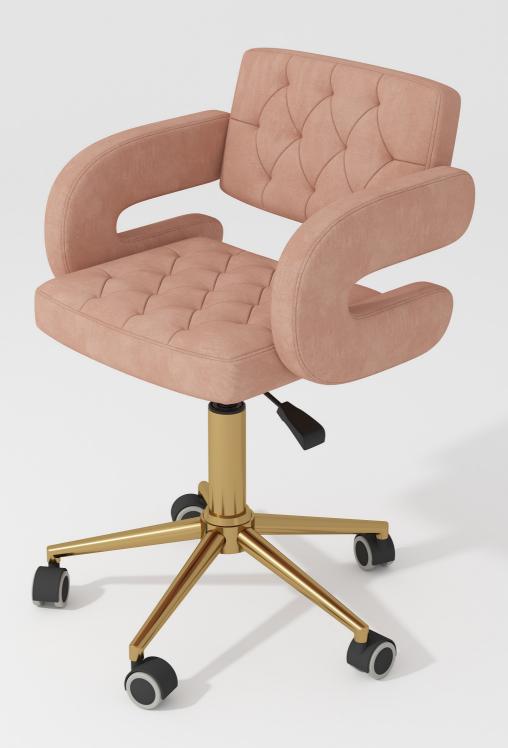

# NOBLE

To provide comfort and relaxation for beauty professionals during long hours of work, we introduce the TEDDy Beauty Chair. We ensure its functionality and elegance. The seat on this stool is swivel, so you don't have to worry about any movement restrictions. The armrests on both sides make you more stable on the salon stool, positioning you with precision for your work angle. You can adjust the height of the chair with a pneumatic valve, allowing you to smoothly change positions.

Noble 138