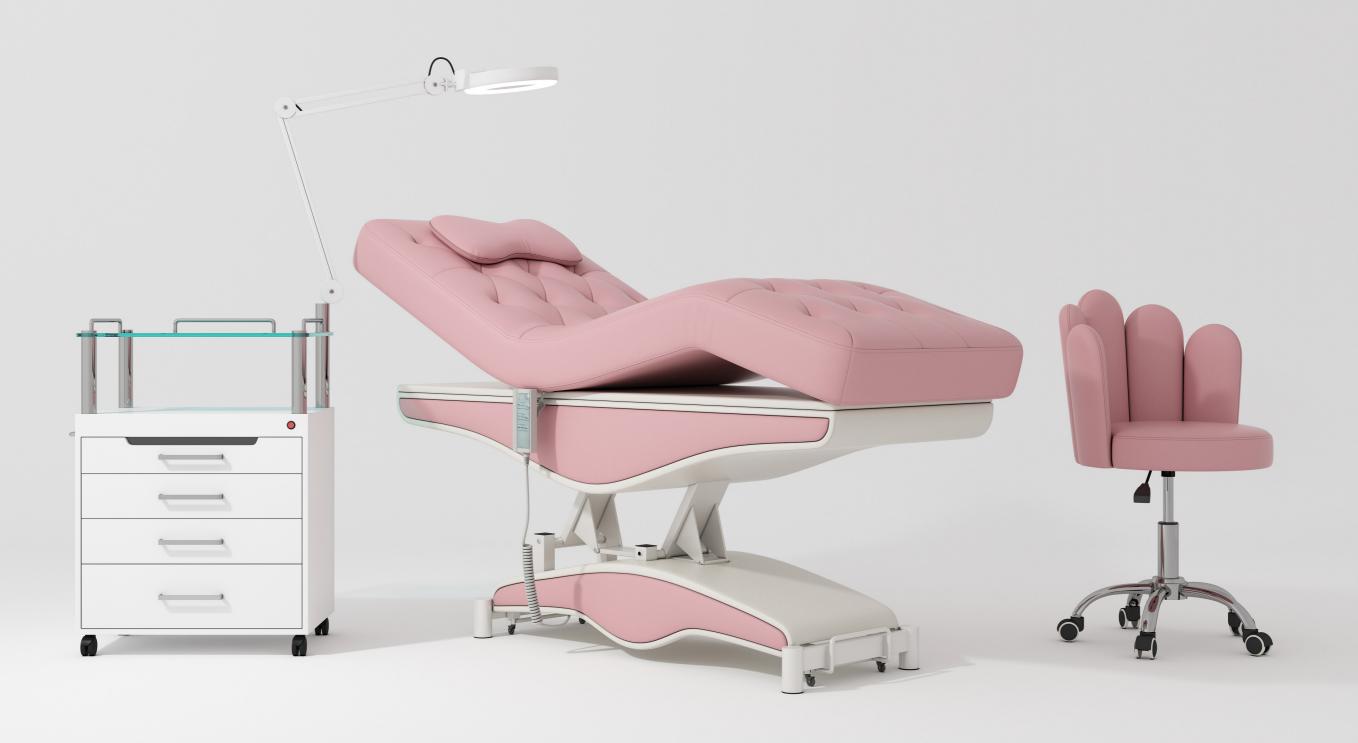

so you don't have to worry about any movement restrictions. The armrests on both sides make you more stable on the salon stool, positioning you with precision for your work angle. You can adjust the height of the chair with a pneumatic valve, allowing you to smoothly change positions.



Noble 138







### **MATRIX**

Madamcenter 143

Ingrid, a supremely stylish salon beauty trolley, imbues your salon space with a breathtakingly futuristic flair through its sleek aesthetic, fluid lines, and top-quality durable metal materials.



Matrix 144







## CONTENT

Madamcenter 149

Clara, with its sleek aesthetics, smooth curves, and high-quality durable metal materials (ideal for the bustling salon life), injects a dash of awe-inspiring futuristic chic into your salon space.



Content 150





# **MOON LIGHT**

Madamcenter 1

For aestheticians, good lighting is paramount. Our lamps ensure no area goes unnoticed; everything is precisely illuminated with the light you choose! You can adjust the color temperature from cool to warm to suit various needs. Brightness can also be tailored as required. Additionally, our lamps offer 360-degree rotation around their axis and adjustable height.



Moon Light 156





TECHNICAL DATA

INDOOR FINISHINGS

162

#### LEATHER

#### Silicone skin



#### Eco-leather



### FABRIC

#### Flannel



#### Teddy velvet





### Madamcenter

#### Contact information

Email: madamcenter@163.com Telephone: 0757-2363-1538 Whatapp: +86137 0265 4658

#### Follow us on:









#### Headquarter showroom

RM409,Block E LeLong International Creative Park,