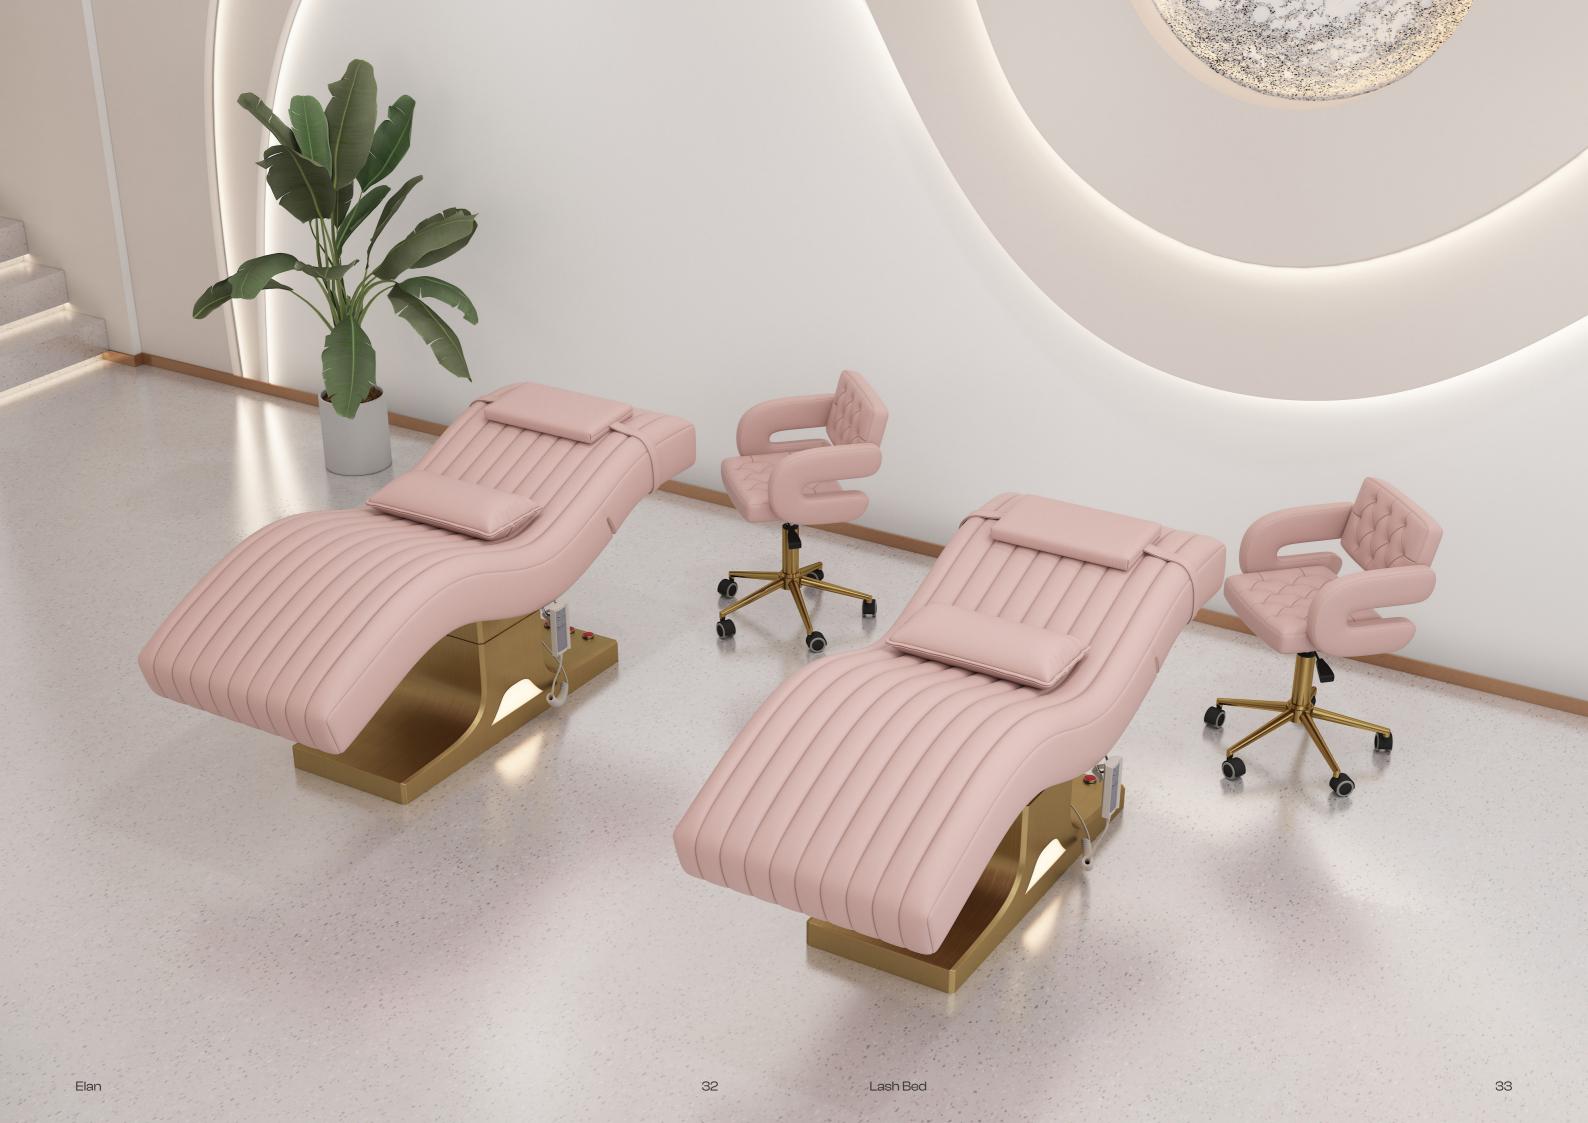

#### **ELAN**

This premium electric beauty bed is exquisitely designed, making it an ideal addition to modern beauty salons and day spas. The bed is upholstered in high-quality fire-resistant PVC leather, which not only offers a soft and comfortable touch but is also easy to clean and maintain. The design blends functionality with aesthetic appeal, featuring a gold metallic base that is both sturdy and elegant. Its unique curved design enhances visual appeal and ensures structural stability.

The electric adjustment feature allows for the customization of head, leg, and height settings to accommodate various body types and provide a personalized comfort experience. Operation is straightforward with a control panel located on the side of the bed, enabling beauticians to deliver precise services effortlessly.

Elan 30 Lash Bed 31