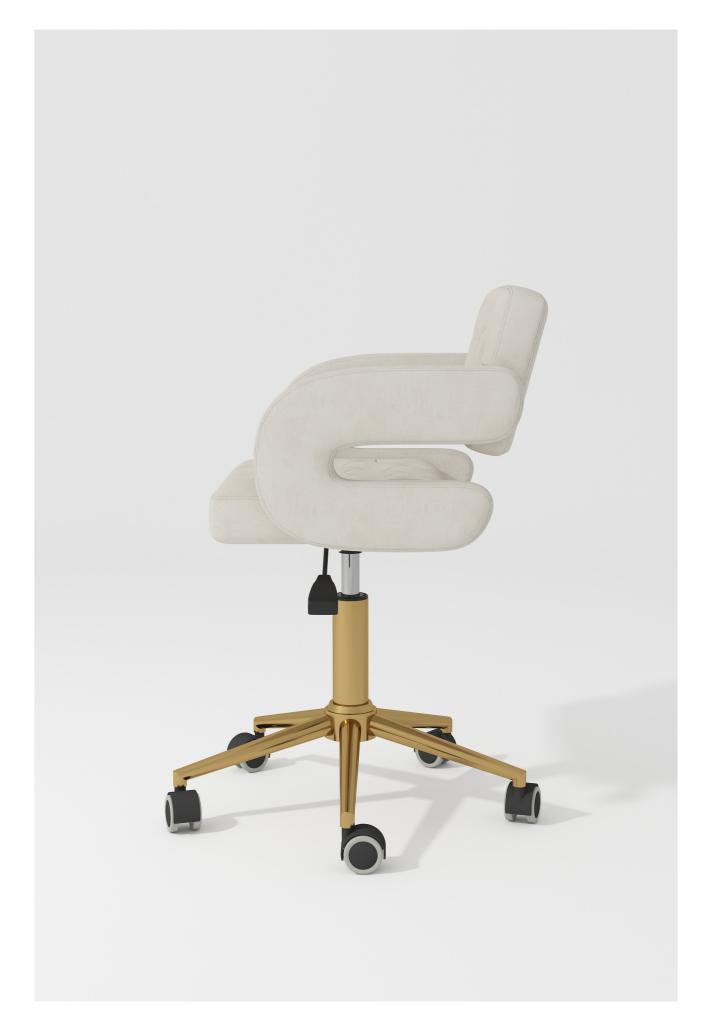

# VAST

To provide comfort and relaxation for beauty professionals during long hours of work, we introduce the TEDDy Beauty Chair. We ensure its functionality and elegance. The 360-degree swivel seat doesn't restrict the movement of clients or beauticians, while the wheel design on the chair allows for quick repositioning.

The specially designed backrest alleviates pressure on the spine, promoting complete relaxation without the risk of tipping over. Your back is completely enveloped in soft fabric, and the overall embroidery on the chair gives you the sensation of sitting on a fluffy cloud!

Vast 132