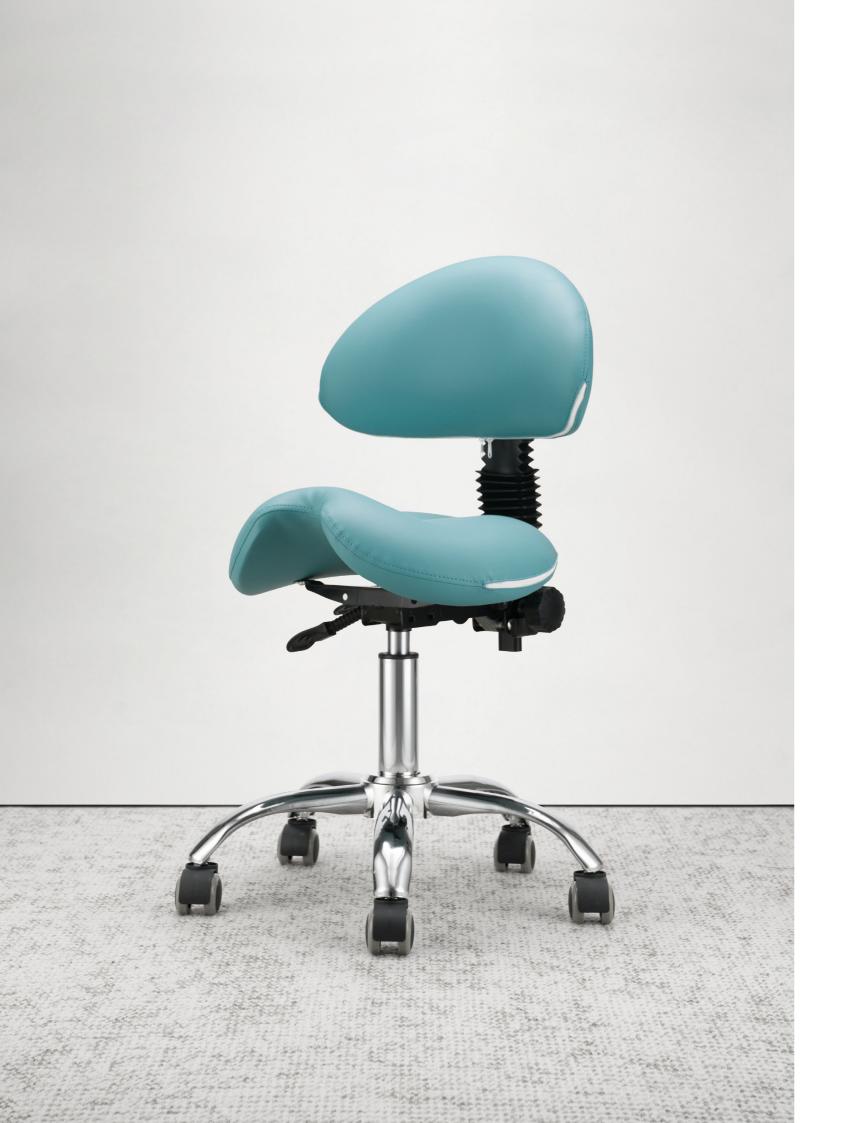

# **VENUS**

Indulge in a comfortable seating experience with the Saddle Stool, featuring adjustable height and lumbar support to ensure enhanced comfort during work hours. Its spacious seat design, paired with large, hair-free wheels, allows for smooth rolling (and easy cleaning!). As a stylish and versatile addition to any salon space, its sleek curves create an elegant silhouette, making this stool an indispensable essential.

Venus 120