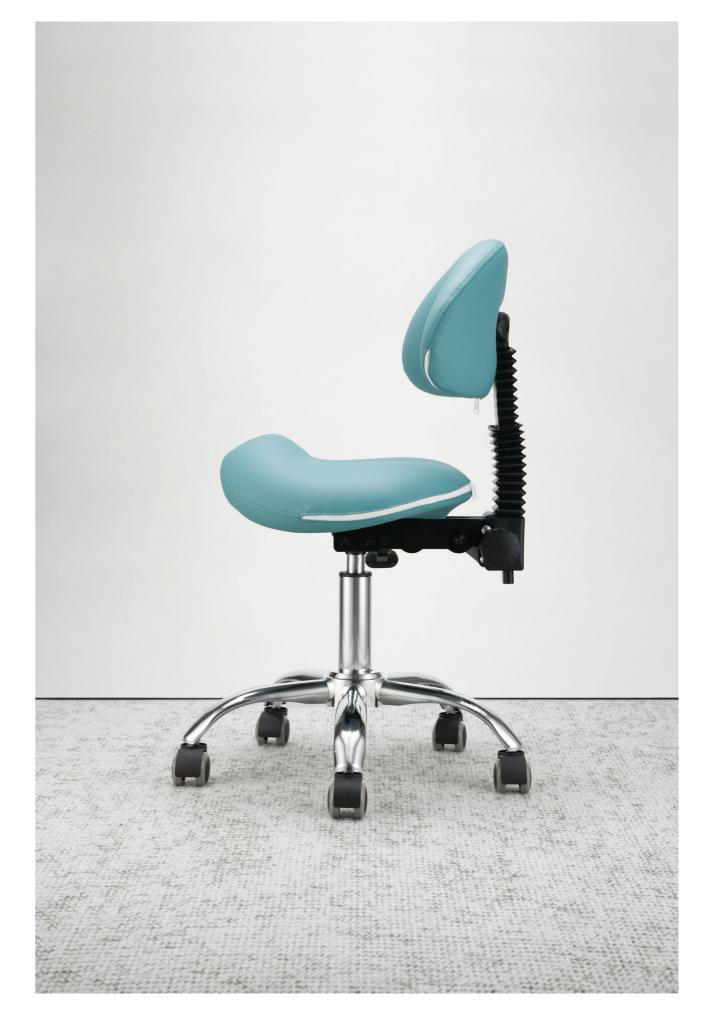

# **VENUS**

Indulge in a comfortable seating experience with the Saddle Stool, featuring adjustable height and lumbar support to ensure enhanced comfort during work hours. Its spacious seat design, paired with large, hair-free wheels, allows for smooth rolling (and easy cleaning!). As a stylish and versatile addition to any salon space, its sleek curves create an elegant silhouette, making this stool an indispensable essential.

Venus 120