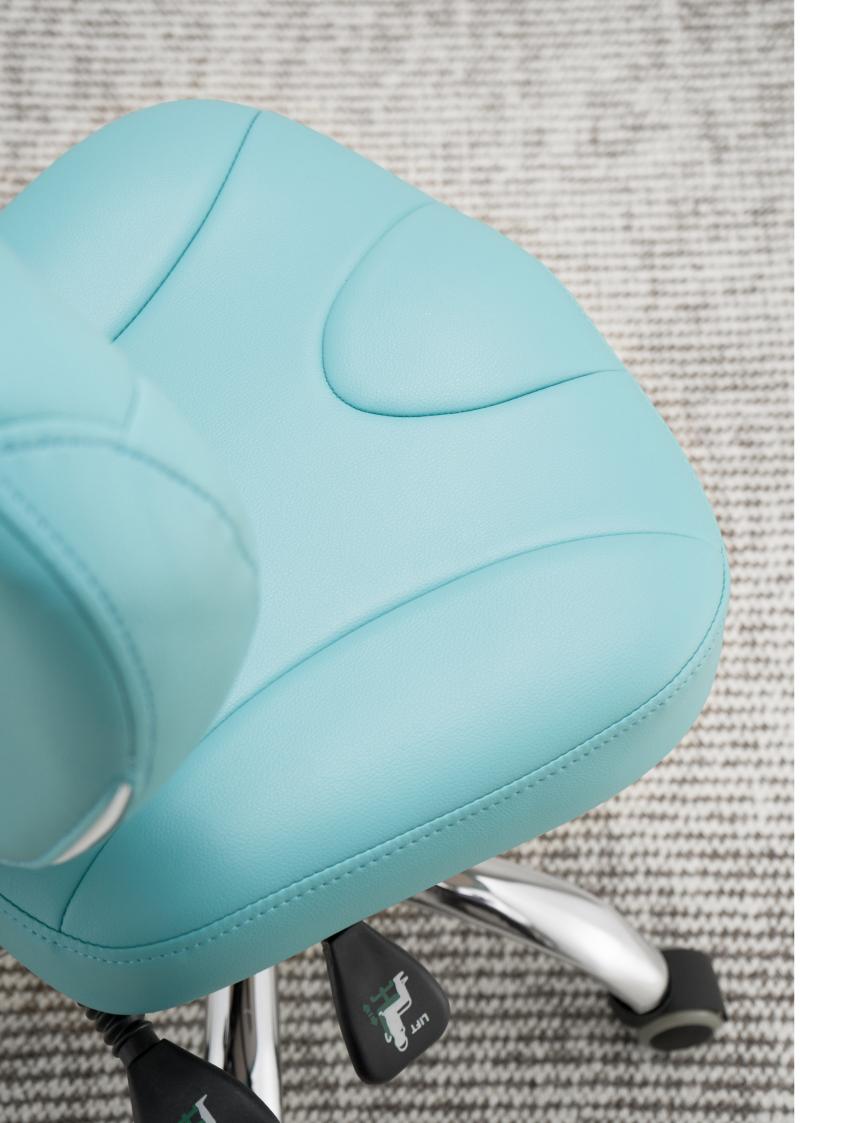

## **LEMAN**

Indulge in a comfortable seating experience with the Saddle Stool, featuring adjustable height and lumbar support to ensure enhanced comfort during work hours. Its spacious seat design, paired with large, hair-free wheels, allows for smooth rolling (and easy cleaning!). As a stylish and versatile addition to any salon space, its sleek curves create an elegant silhouette, making this stool an indispensable essential.

Leman 126