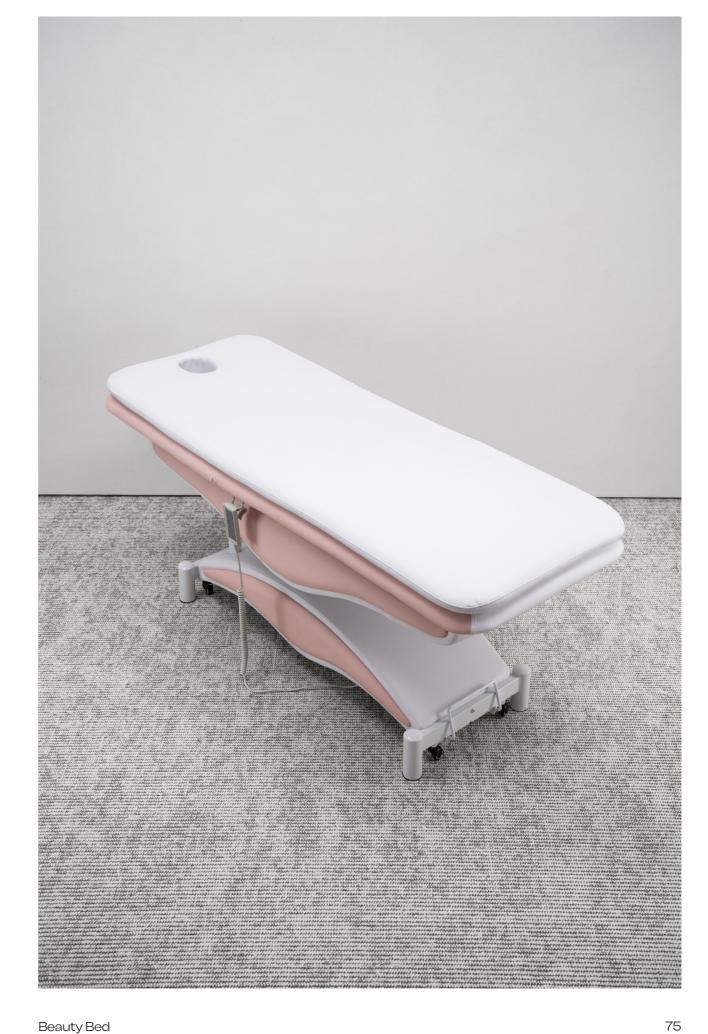

# **EASYTIME**

The bed features a quiet motor for easy and smooth height adjustments, ensuring silent operation. A sturdy steel frame provides solid and reliable support, while manual adjustments for the back and leg sections allow for effortless customization of angles and positions. Equipped with flexible casters, the bed is easily movable, offering unparalleled convenience and value for beauty care.

Easytime 72