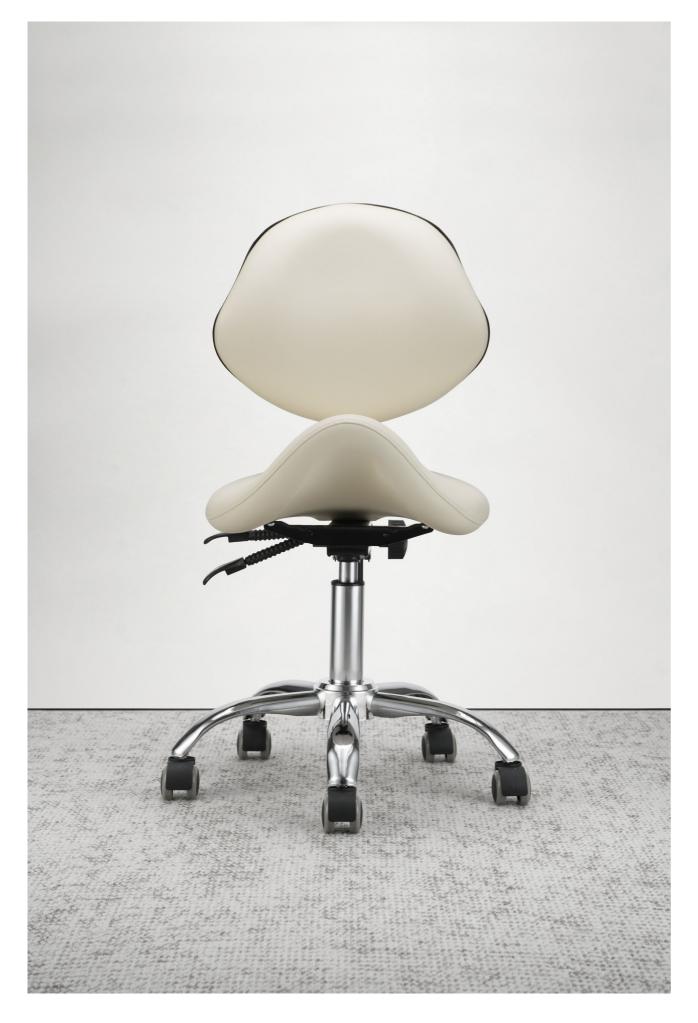

## **LEMAN**

Indulge in a comfortable seating experience with the Saddle Stool, featuring adjustable height and lumbar support to ensure enhanced comfort during work hours. Its spacious seat design, paired with large, hair-free wheels, allows for smooth rolling (and easy cleaning!). As a stylish and versatile addition to any salon space, its sleek curves create an elegant silhouette, making this stool an indispensable essential.

Leman 126