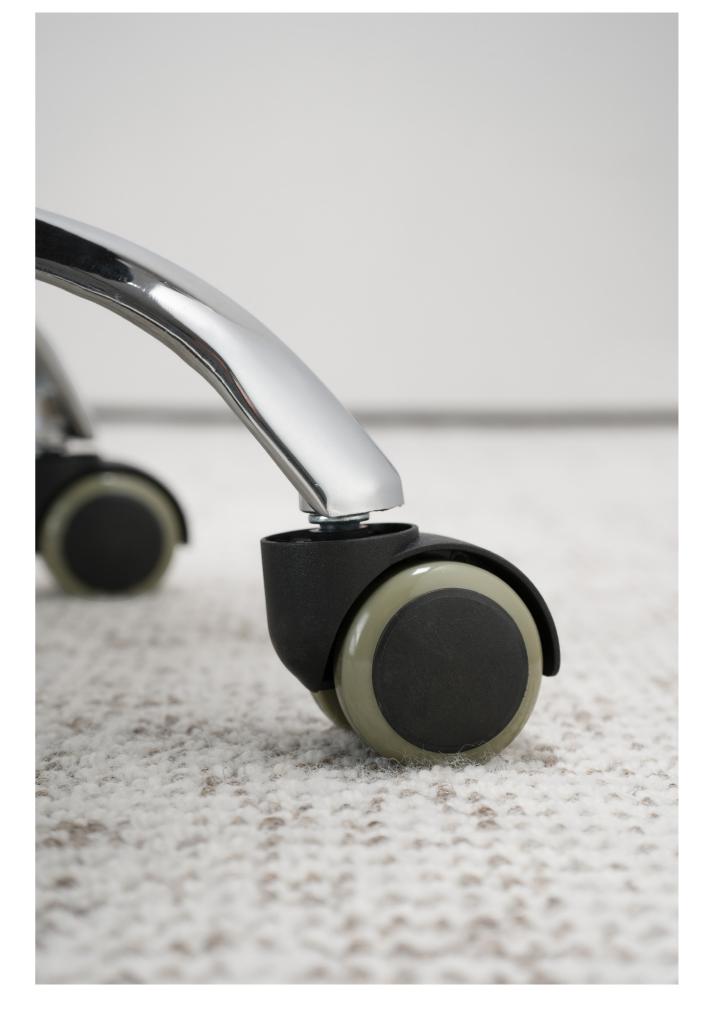

# **LEAF**

Featuring a sturdy base and a sleek modern design, this salon chair is a standout choice. With its height-adjustable swivel seat feature, everyone can find their perfect seating position. The open-back design adds a touch of elegance, while the graceful curves and petal-like backrest leave a lasting impression on guests, evoking the feeling of being surrounded by a garden of flowers. The deep, comfortable cushion provides ample support for the lower back, allowing for long periods of comfortable seating. Whether you're in a casual or professional setting, this salon chair is the ultimate choice for your salon studio.

## **BAIANA**

This beauty salon chair features an elegant and modern design, making it perfect for various types of salons. It boasts a chrome-plated metal frame, ensuring durability and stability. Equipped with a pneumatic lifting mechanism, the chair allows for easy height adjustment and 360-degree rotation. The high-quality synthetic leather upholstery is durable and easy to clean, adding a touch of elegance to the chair. With five wheels, it's easy to move around. Plus, assembly of this beauty salon chair is a breeze.