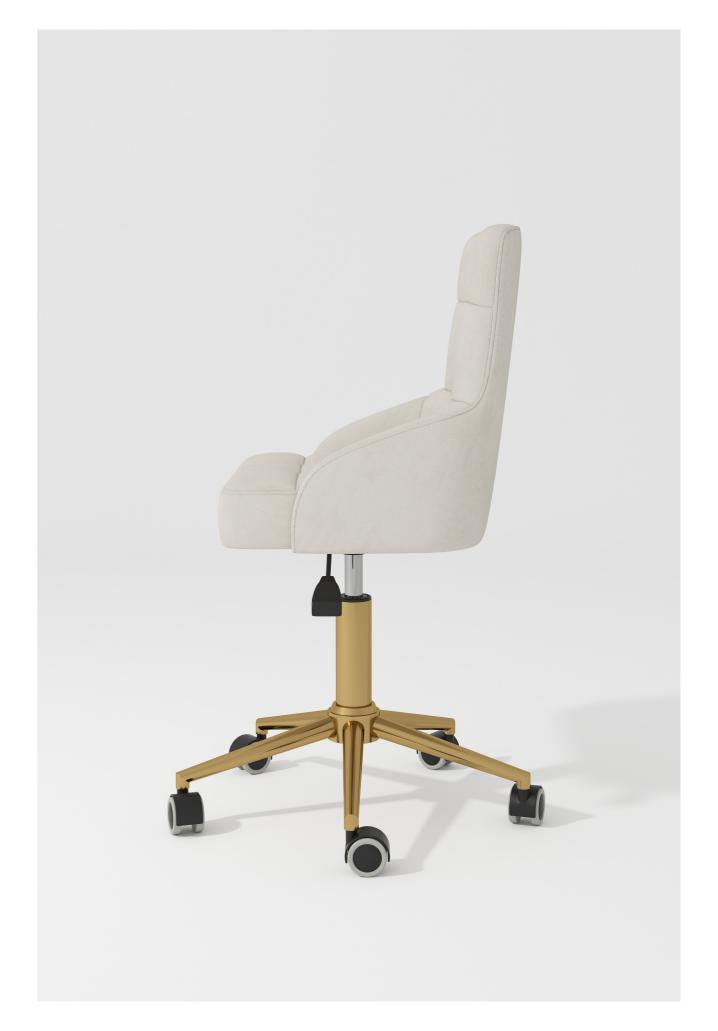

# VAST

To provide comfort and relaxation for beauty professionals during long hours of work, we introduce the TEDDy Beauty Chair. We ensure its functionality and elegance. The 360-degree swivel seat doesn't restrict the movement of clients or beauticians, while the wheel design on the chair allows for quick repositioning.

The specially designed backrest alleviates pressure on the spine, promoting complete relaxation without the risk of tipping over. Your back is completely enveloped in soft fabric, and the overall embroidery on the chair gives you the sensation of sitting on a fluffy cloud!

Vast 132