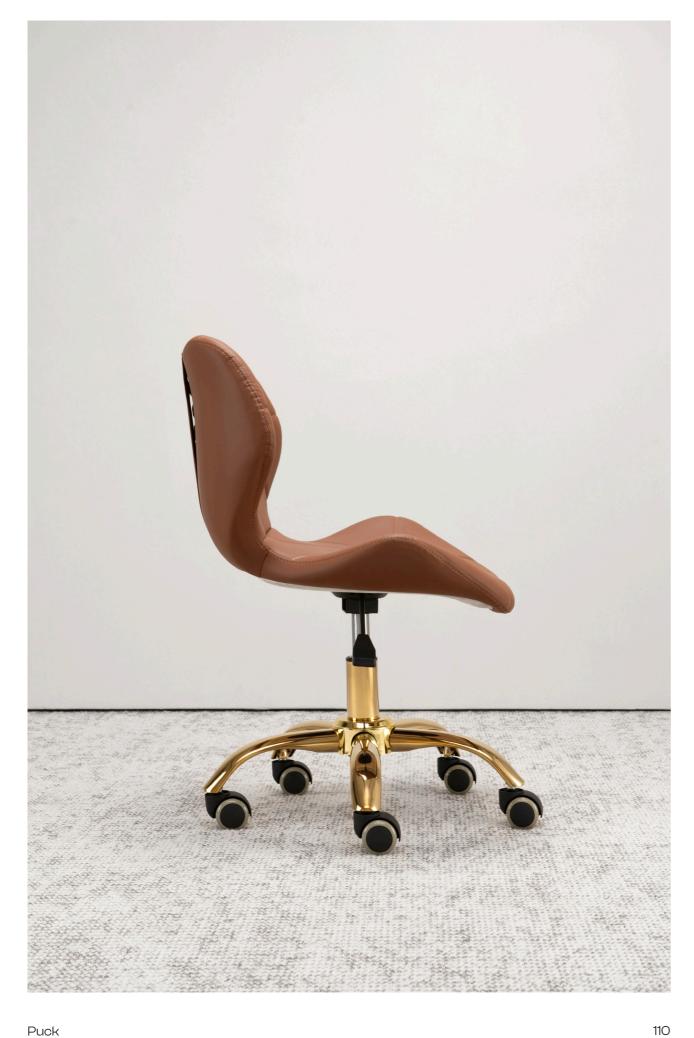

#### **PUCK**

This salon stool is upholstered in premium quality vinyl and features adjustable height control, a padded backrest, and a chrome-plated stainless steel base. It's the ideal choice to use alongside our salon trolley and beauty spa series.

Puck 108