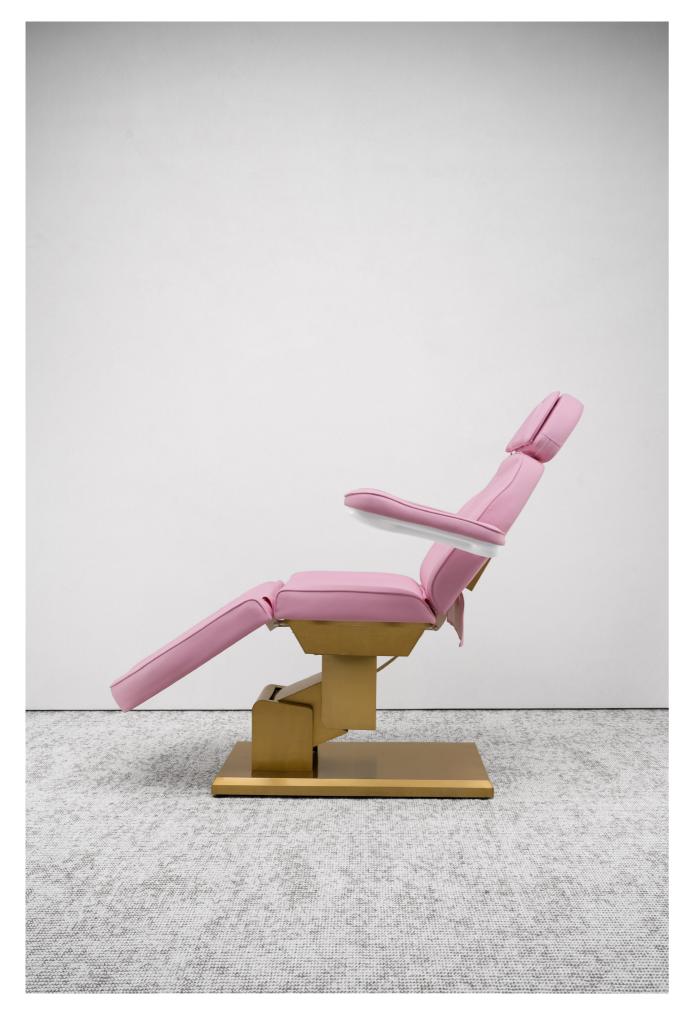

#### **ELAN**

This premium electric beauty bed is exquisitely designed, making it an ideal addition to modern beauty salons and day spas. The bed is upholstered in high-quality fire-resistant PVC leather, which not only offers a soft and comfortable touch but is also easy to clean and maintain. The design blends functionality with aesthetic appeal, featuring a gold metallic base that is both sturdy and elegant. Its unique curved design enhances visual appeal and ensures structural stability.

The electric adjustment feature allows for the customization of head, leg, and height settings to accommodate various body types and provide a personalized comfort experience. Operation is straightforward with a control panel located on the side of the bed, enabling beauticians to deliver precise services effortlessly.