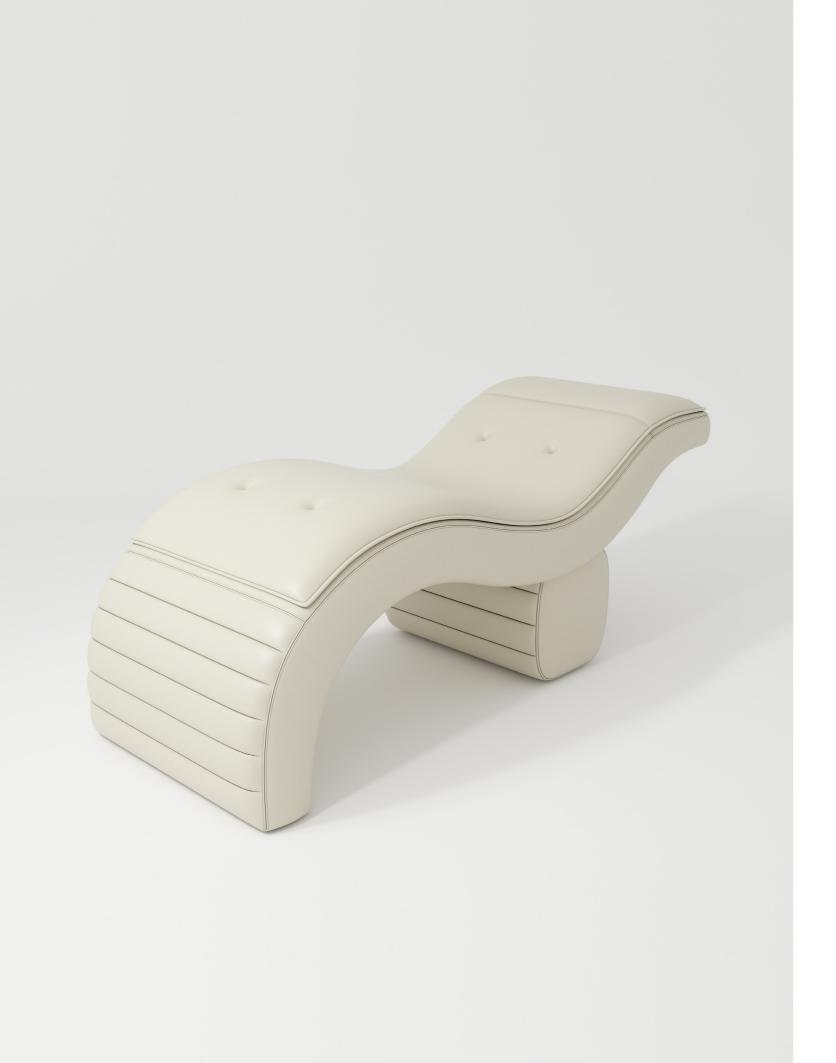

#### **BRYNN**

The minimalist and stylish curves of the salon bed, along with its open base design and unique supporting legs, make a striking statement. The entire bed is covered with undulating foamfilled grooves. You can utilize the open legs as storage space or let them stand out as a design highlight in your salon.

Brynn 36