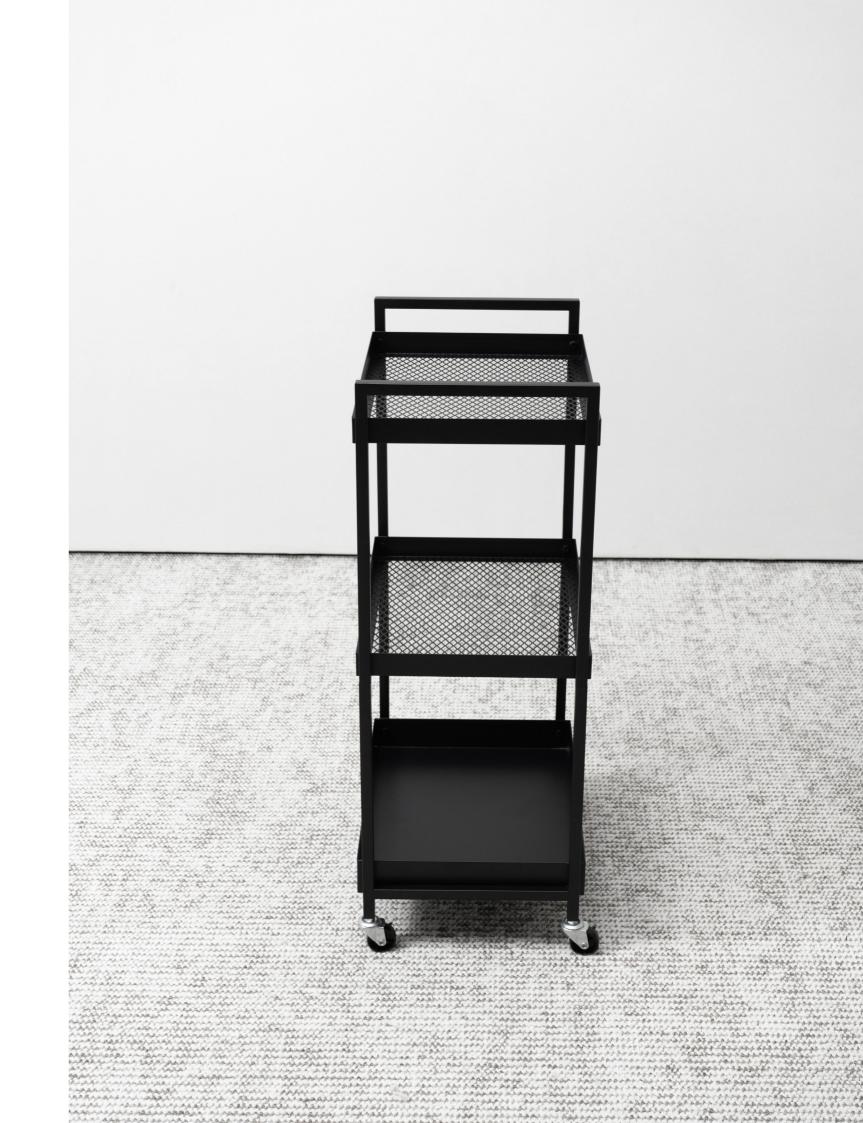

### **MATRIX**

Madamcenter 143

Ingrid, a supremely stylish salon beauty trolley, imbues your salon space with a breathtakingly futuristic flair through its sleek aesthetic, fluid lines, and top-quality durable metal materials.

Matrix 144