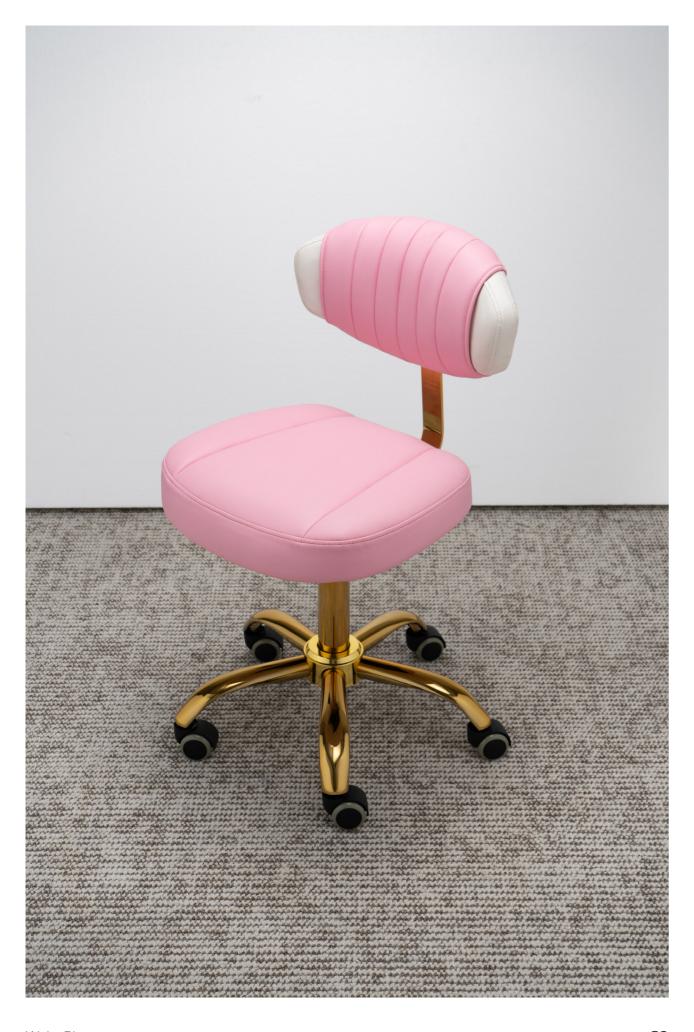

# **LEAF**

Featuring a sturdy base and a sleek modern design, this salon chair is a standout choice. With its height-adjustable swivel seat feature, everyone can find their perfect seating position. The open-back design adds a touch of elegance, while the graceful curves and petal-like backrest leave a lasting impression on guests, evoking the feeling of being surrounded by a garden of flowers. The deep, comfortable cushion provides ample support for the lower back, allowing for long periods of comfortable seating. Whether you're in a casual or professional setting, this salon chair is the ultimate choice for your salon studio.

Leaf 84