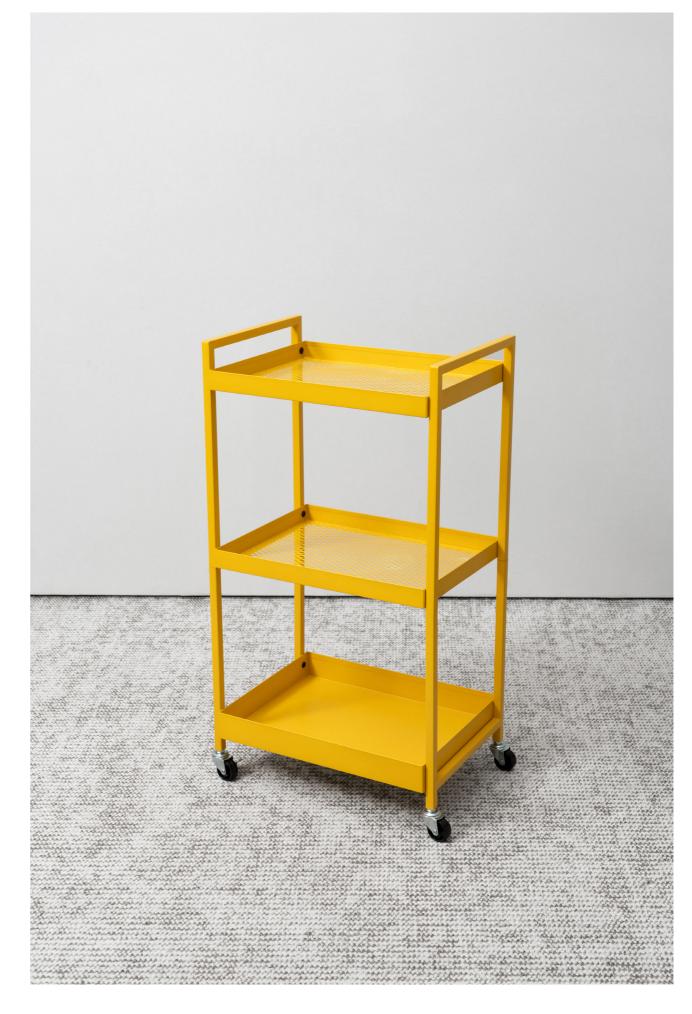

### **MATRIX**

Madamcenter 143

Ingrid, a supremely stylish salon beauty trolley, imbues your salon space with a breathtakingly futuristic flair through its sleek aesthetic, fluid lines, and top-quality durable metal materials.

Matrix 144