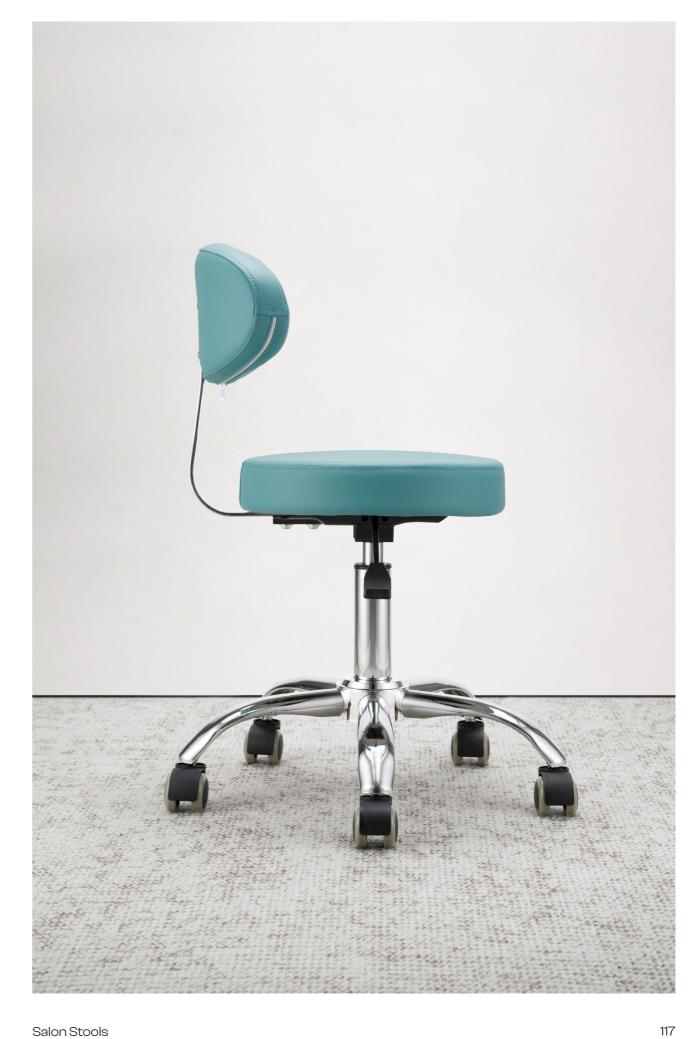

# **VENUS**

Indulge in a comfortable seating experience with the Saddle Stool, featuring adjustable height and lumbar support to ensure enhanced comfort during work hours. Its spacious seat design, paired with large, hair-free wheels, allows for smooth rolling (and easy cleaning!). As a stylish and versatile addition to any salon space, its sleek curves create an elegant silhouette, making this stool an indispensable essential.

Venus 120