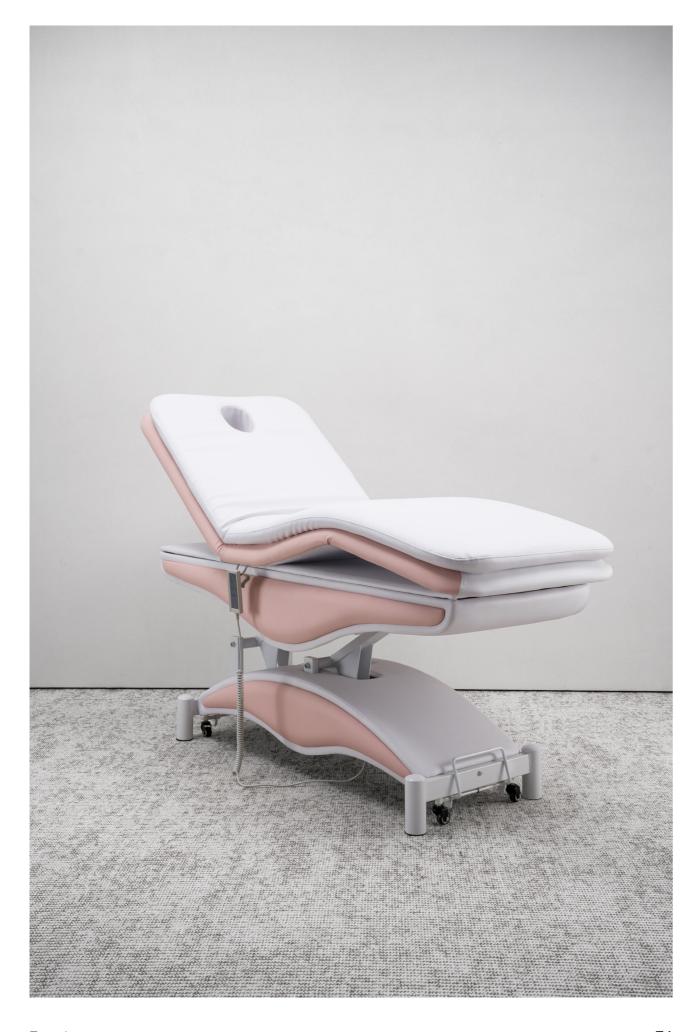

# **EASYTIME**

The bed features a quiet motor for easy and smooth height adjustments, ensuring silent operation. A sturdy steel frame provides solid and reliable support, while manual adjustments for the back and leg sections allow for effortless customization of angles and positions. Equipped with flexible casters, the bed is easily movable, offering unparalleled convenience and value for beauty care.

Easytime 72