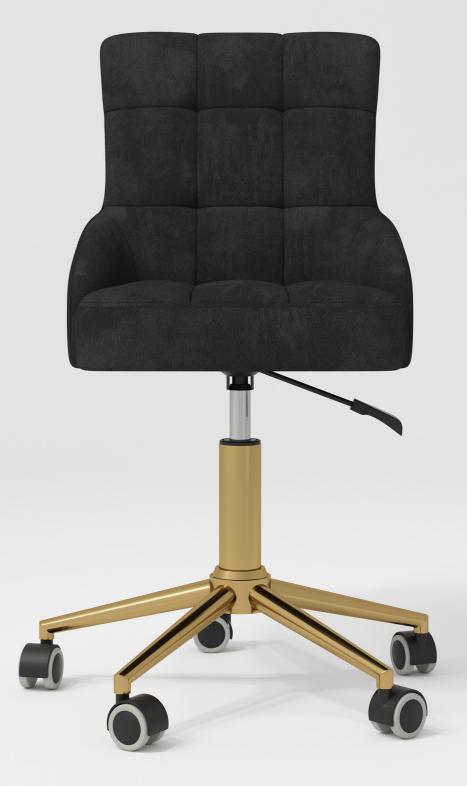

# **LEAF**

Featuring a sturdy base and a sleek modern design, this salon chair is a standout choice. With its height-adjustable swivel seat feature, everyone can find their perfect seating position. The open-back design adds a touch of elegance, while the graceful curves and petal-like backrest leave a lasting impression on guests, evoking the feeling of being surrounded by a garden of flowers. The deep, comfortable cushion provides ample support for the lower back, allowing for long periods of comfortable seating. Whether you're in a casual or professional setting, this salon chair is the ultimate choice for your salon studio.

Leaf 84