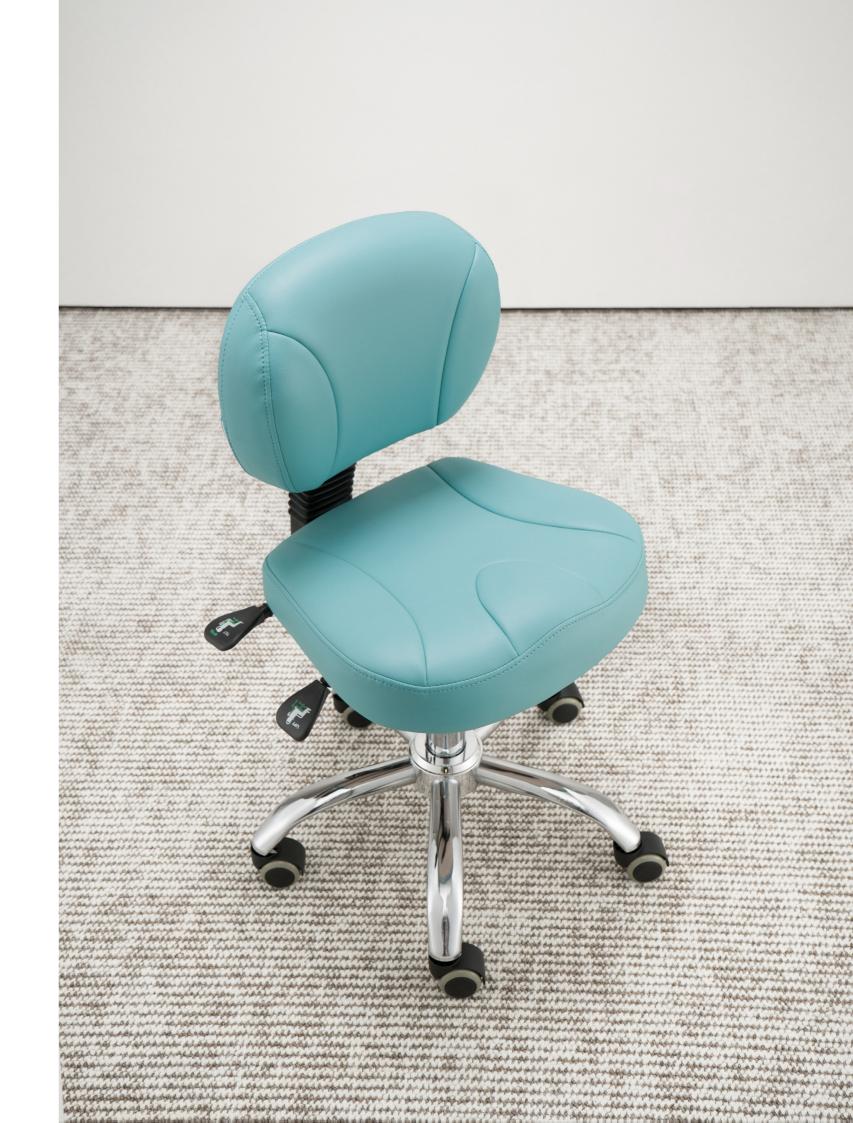

## **LEMAN**

Indulge in a comfortable seating experience with the Saddle Stool, featuring adjustable height and lumbar support to ensure enhanced comfort during work hours. Its spacious seat design, paired with large, hair-free wheels, allows for smooth rolling (and easy cleaning!). As a stylish and versatile addition to any salon space, its sleek curves create an elegant silhouette, making this stool an indispensable essential.

Leman 126