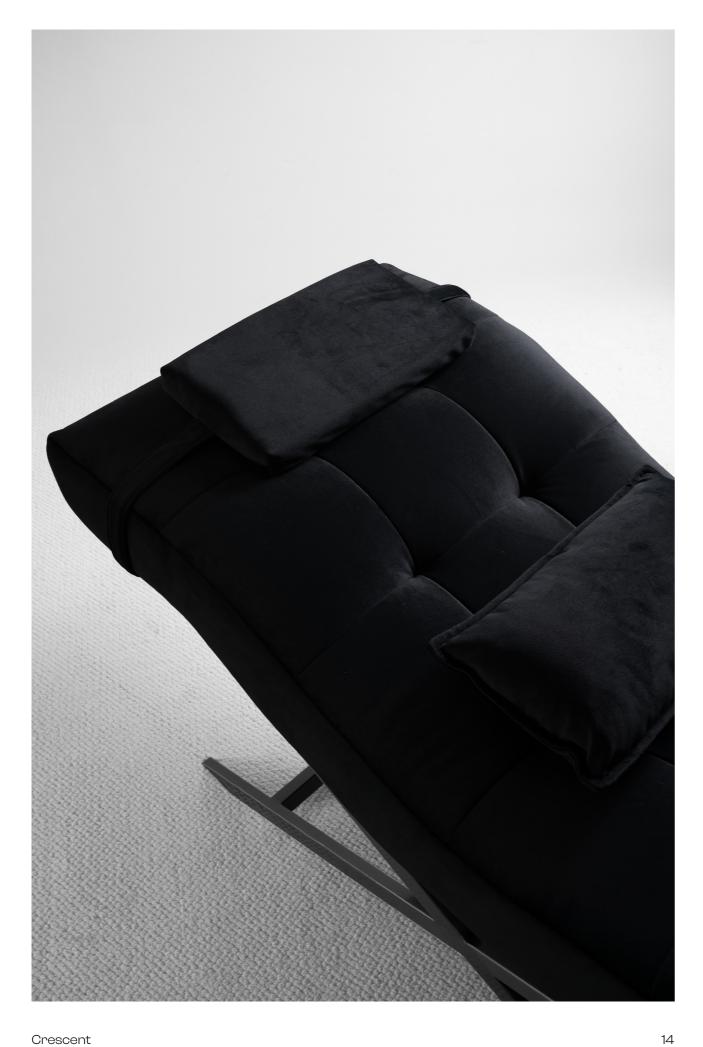

### CRESCENT

This product is tailor-made for beauticians, taking into consideration the physical discomfort that comes with long hours of work. It features adjustable headrests and leg supports to ensure comfort during operation. Designed meticulously by our experts, the dimensions and proportions of the makeup bed are perfectly balanced to effectively reduce spinal pressure and enhance the user experience. Additionally, it comes equipped with two pillows, providing ultimate relaxation for clients, allowing them to fully enjoy their treatment.

Crescent