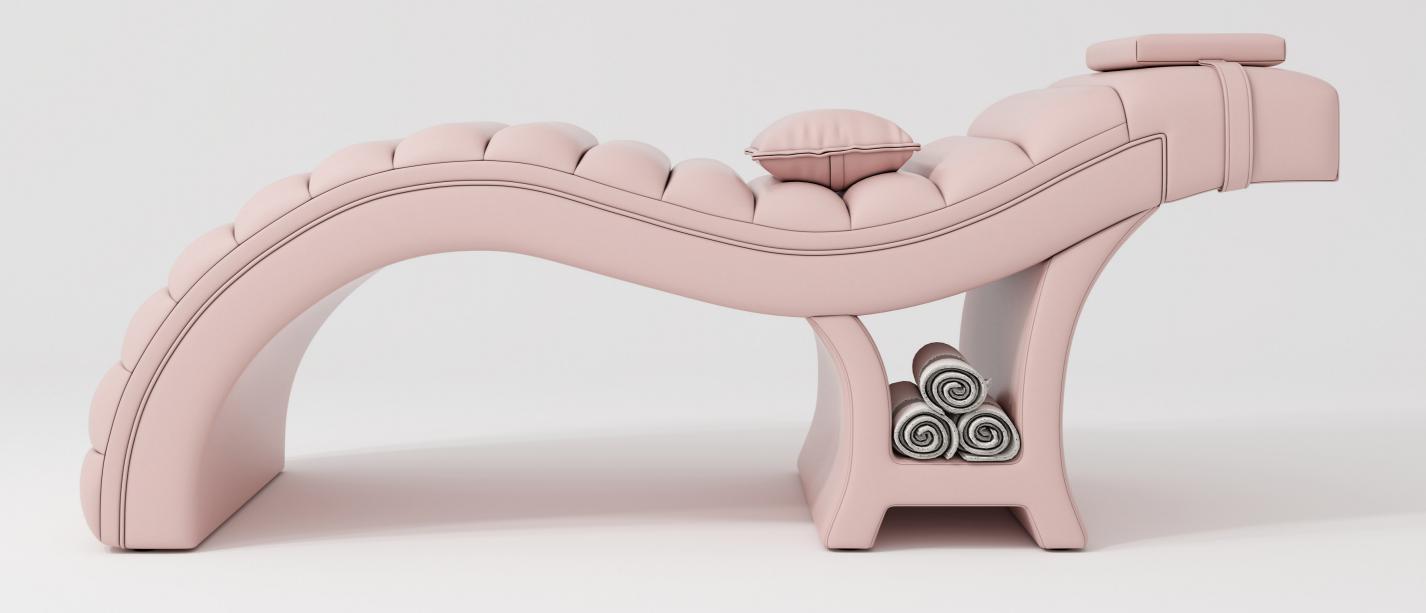

### CRESCENT

This product is tailor-made for beauticians, taking into consideration the physical discomfort that comes with long hours of work. It features adjustable headrests and leg supports to ensure comfort during operation. Designed meticulously by our experts, the dimensions and proportions of the makeup bed are perfectly balanced to effectively reduce spinal pressure and enhance the user experience. Additionally, it comes equipped with two pillows, providing ultimate relaxation for clients, allowing them to fully enjoy their treatment.

Crescent