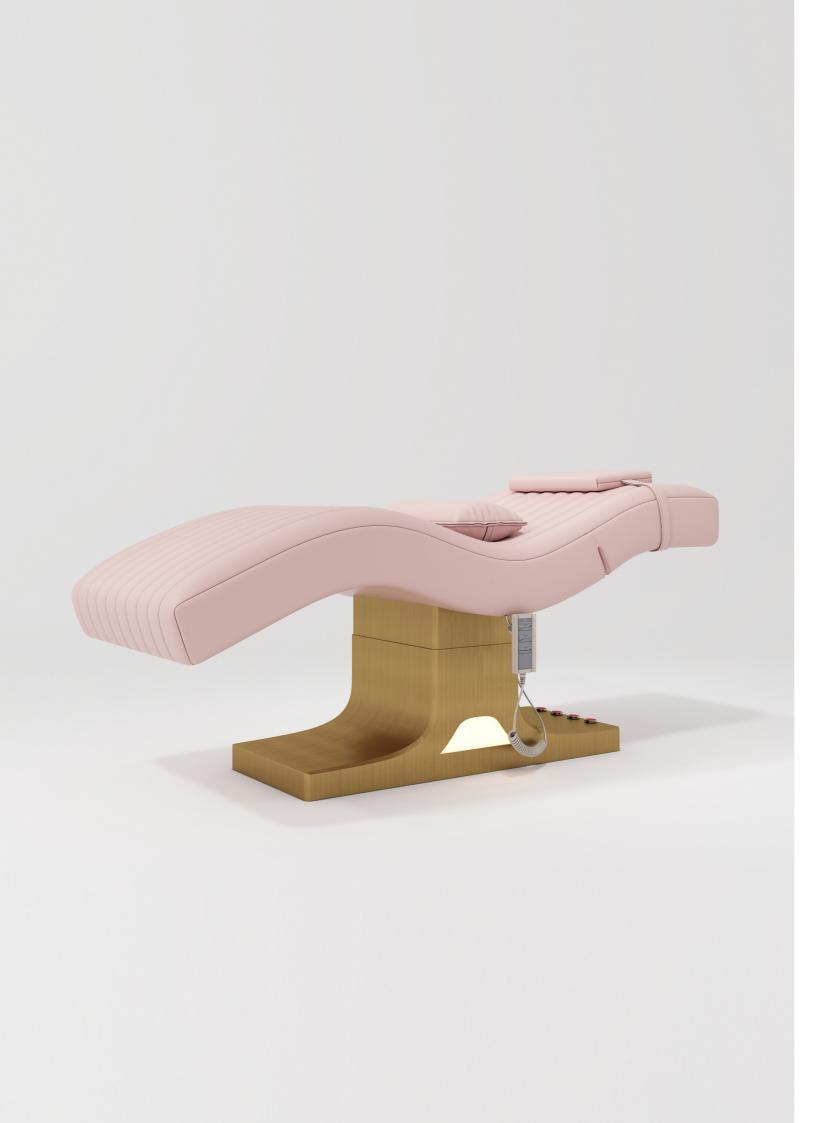

#### **ELAN**

This premium electric beauty bed is exquisitely designed, making it an ideal addition to modern beauty salons and day spas. The bed is upholstered in high-quality fire-resistant PVC leather, which not only offers a soft and comfortable touch but is also easy to clean and maintain. The design blends functionality with aesthetic appeal, featuring a gold metallic base that is both sturdy and elegant. Its unique curved design enhances visual appeal and ensures structural stability.

The electric adjustment feature allows for the customization of head, leg, and height settings to accommodate various body types and provide a personalized comfort experience. Operation is straightforward with a control panel located on the side of the bed, enabling beauticians to deliver precise services effortlessly.

Elan 30 Lash Bed 31