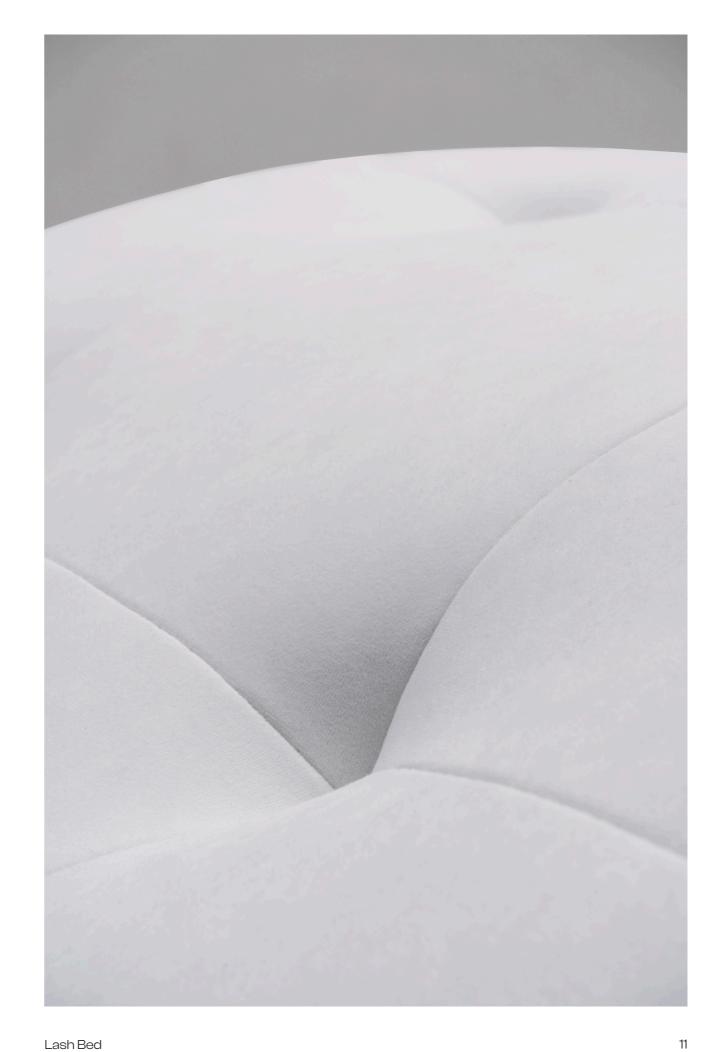

### CRESCENT

This product is tailor-made for beauticians, taking into consideration the physical discomfort that comes with long hours of work. It features adjustable headrests and leg supports to ensure comfort during operation. Designed meticulously by our experts, the dimensions and proportions of the makeup bed are perfectly balanced to effectively reduce spinal pressure and enhance the user experience. Additionally, it comes equipped with two pillows, providing ultimate relaxation for clients, allowing them to fully enjoy their treatment.

Crescent