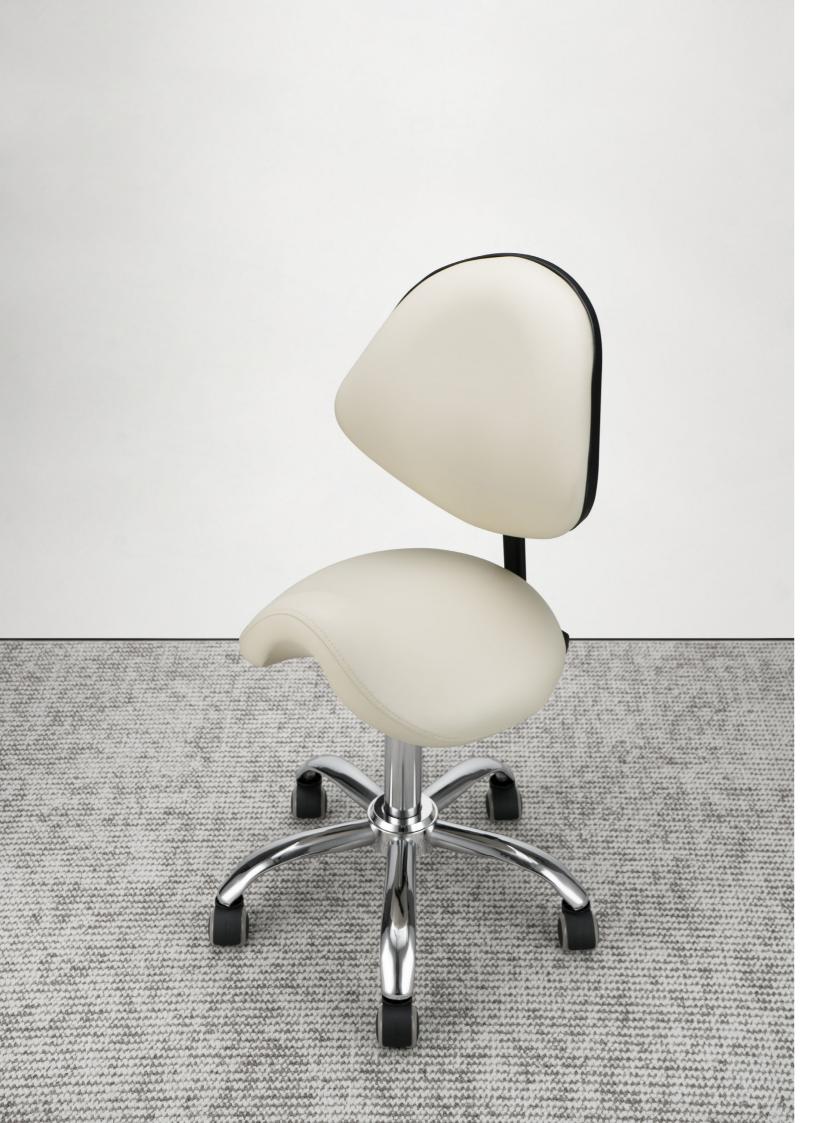

## **LEMAN**

Indulge in a comfortable seating experience with the Saddle Stool, featuring adjustable height and lumbar support to ensure enhanced comfort during work hours. Its spacious seat design, paired with large, hair-free wheels, allows for smooth rolling (and easy cleaning!). As a stylish and versatile addition to any salon space, its sleek curves create an elegant silhouette, making this stool an indispensable essential.

Leman 126