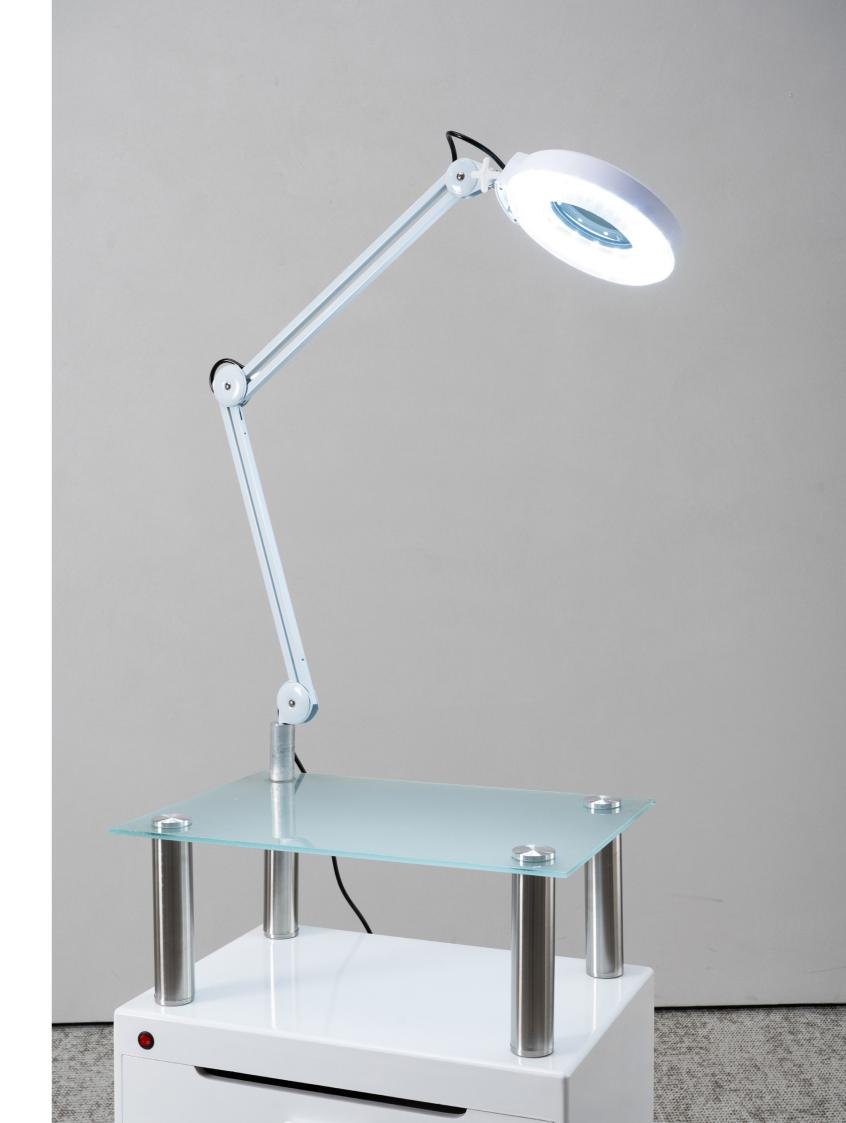

# **MOON LIGHT**

Madamcenter 1

For aestheticians, good lighting is paramount. Our lamps ensure no area goes unnoticed; everything is precisely illuminated with the light you choose! You can adjust the color temperature from cool to warm to suit various needs. Brightness can also be tailored as required. Additionally, our lamps offer 360-degree rotation around their axis and adjustable height.

Moon Light 156

TECHNICAL DATA

INDOOR FINISHINGS

162