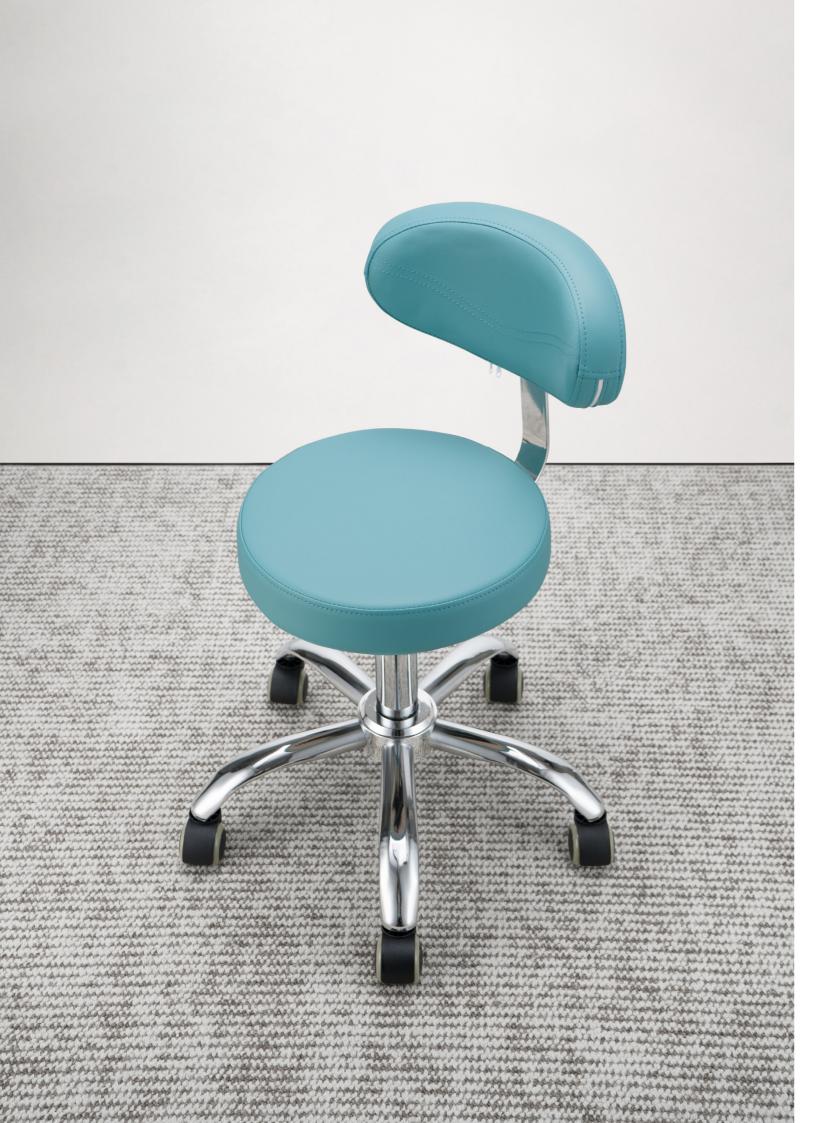

### **FLORA**

The chair features a distinctively contoured backrest and is equipped with pneumatic height adjustment and full 360° swivel functionality. Our salon chairs come in a variety of leather colors to choose from, and the seat cushions are filled with foam for maximum comfort during long hours of intensive work.

Flora 114