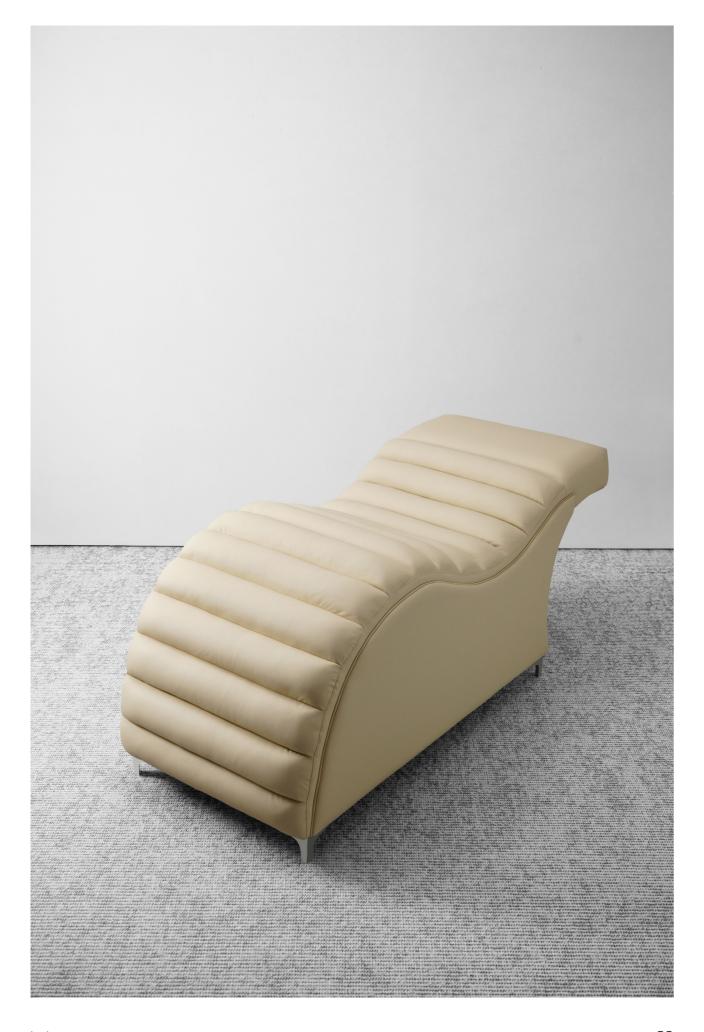

## LOLA

The LOLA massage/facial bed is elegantly designed, featuring a wave-shaped, streamlined contour and superior comfort. This bed ingeniously relieves lumbar pressure and provides perfect support for customers of all body types with its soft design, enhancing the user experience. It also offers ample leg space and a spacious work area for service providers, facilitating easy access to tools and supplies. It is ideal for professionals in eyelash enhancements, eyebrow grooming, makeup, hair removal, and skincare services.

Lola 24