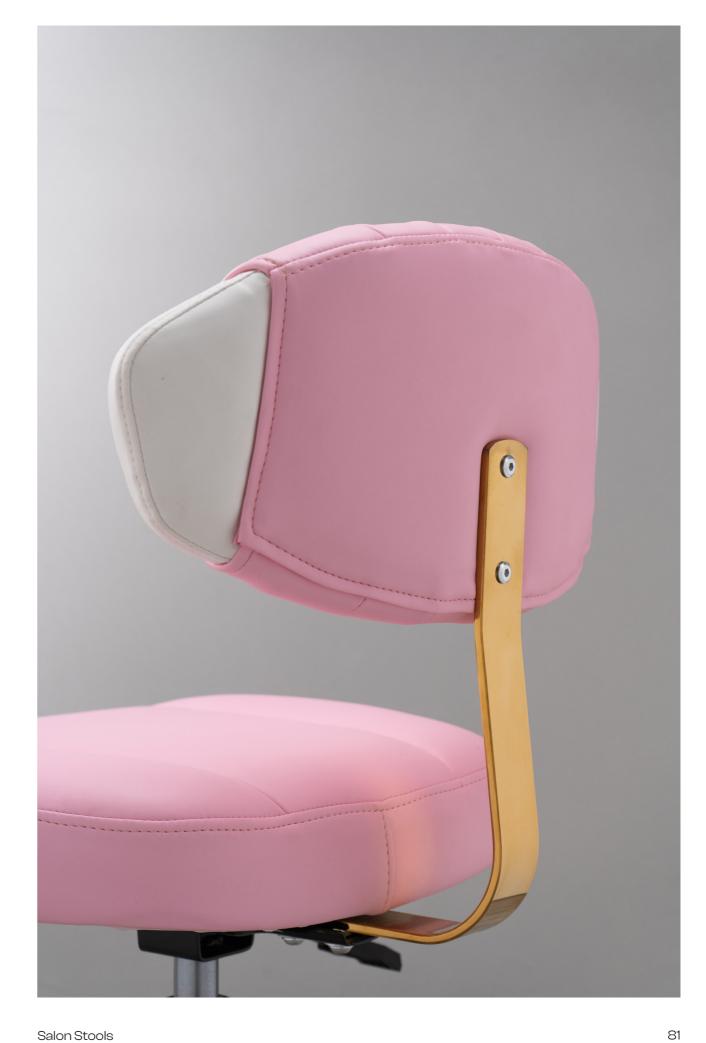

# **LEAF**

Featuring a sturdy base and a sleek modern design, this salon chair is a standout choice. With its height-adjustable swivel seat feature, everyone can find their perfect seating position. The open-back design adds a touch of elegance, while the graceful curves and petal-like backrest leave a lasting impression on guests, evoking the feeling of being surrounded by a garden of flowers. The deep, comfortable cushion provides ample support for the lower back, allowing for long periods of comfortable seating. Whether you're in a casual or professional setting, this salon chair is the ultimate choice for your salon studio.

Leaf 84