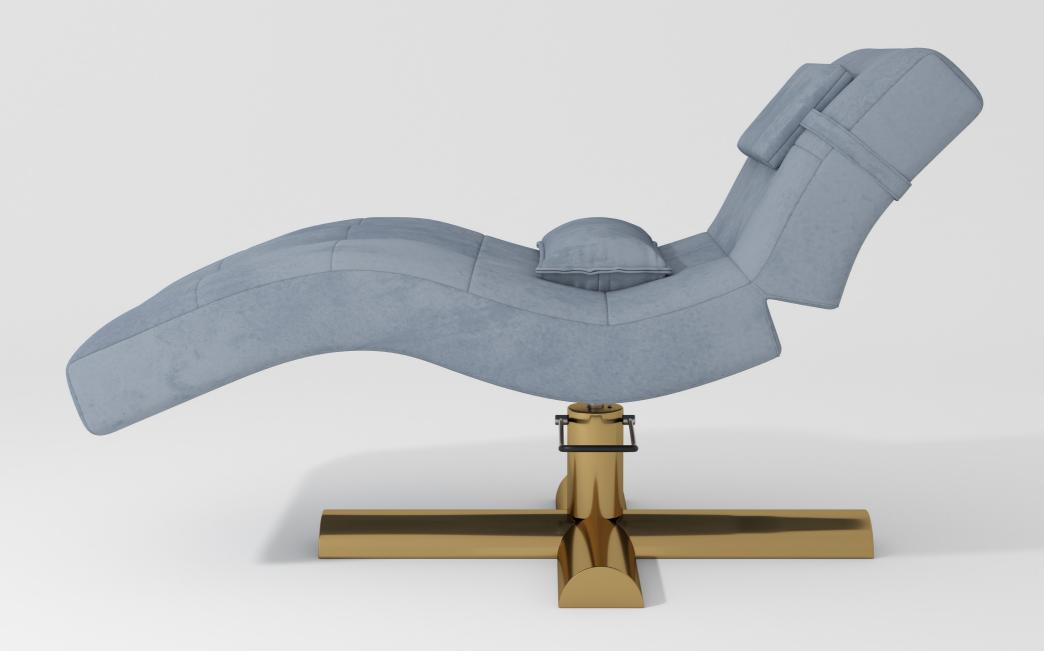

### CRESCENT

This product is tailor-made for beauticians, taking into consideration the physical discomfort that comes with long hours of work. It features adjustable headrests and leg supports to ensure comfort during operation. Designed meticulously by our experts, the dimensions and proportions of the makeup bed are perfectly balanced to effectively reduce spinal pressure and enhance the user experience. Additionally, it comes equipped with two pillows, providing ultimate relaxation for clients, allowing them to fully enjoy their treatment.

Crescent