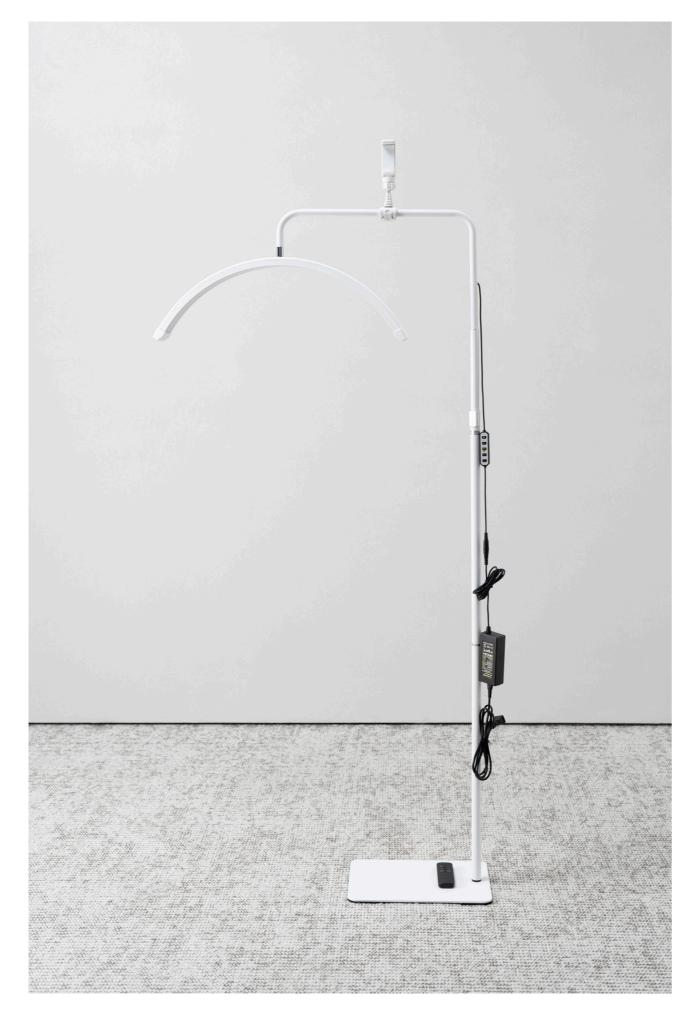

# **MOON LIGHT**

Madamcenter 1

For aestheticians, good lighting is paramount. Our lamps ensure no area goes unnoticed; everything is precisely illuminated with the light you choose! You can adjust the color temperature from cool to warm to suit various needs. Brightness can also be tailored as required. Additionally, our lamps offer 360-degree rotation around their axis and adjustable height.

Moon Light 156

TECHNICAL DATA

INDOOR FINISHINGS

162