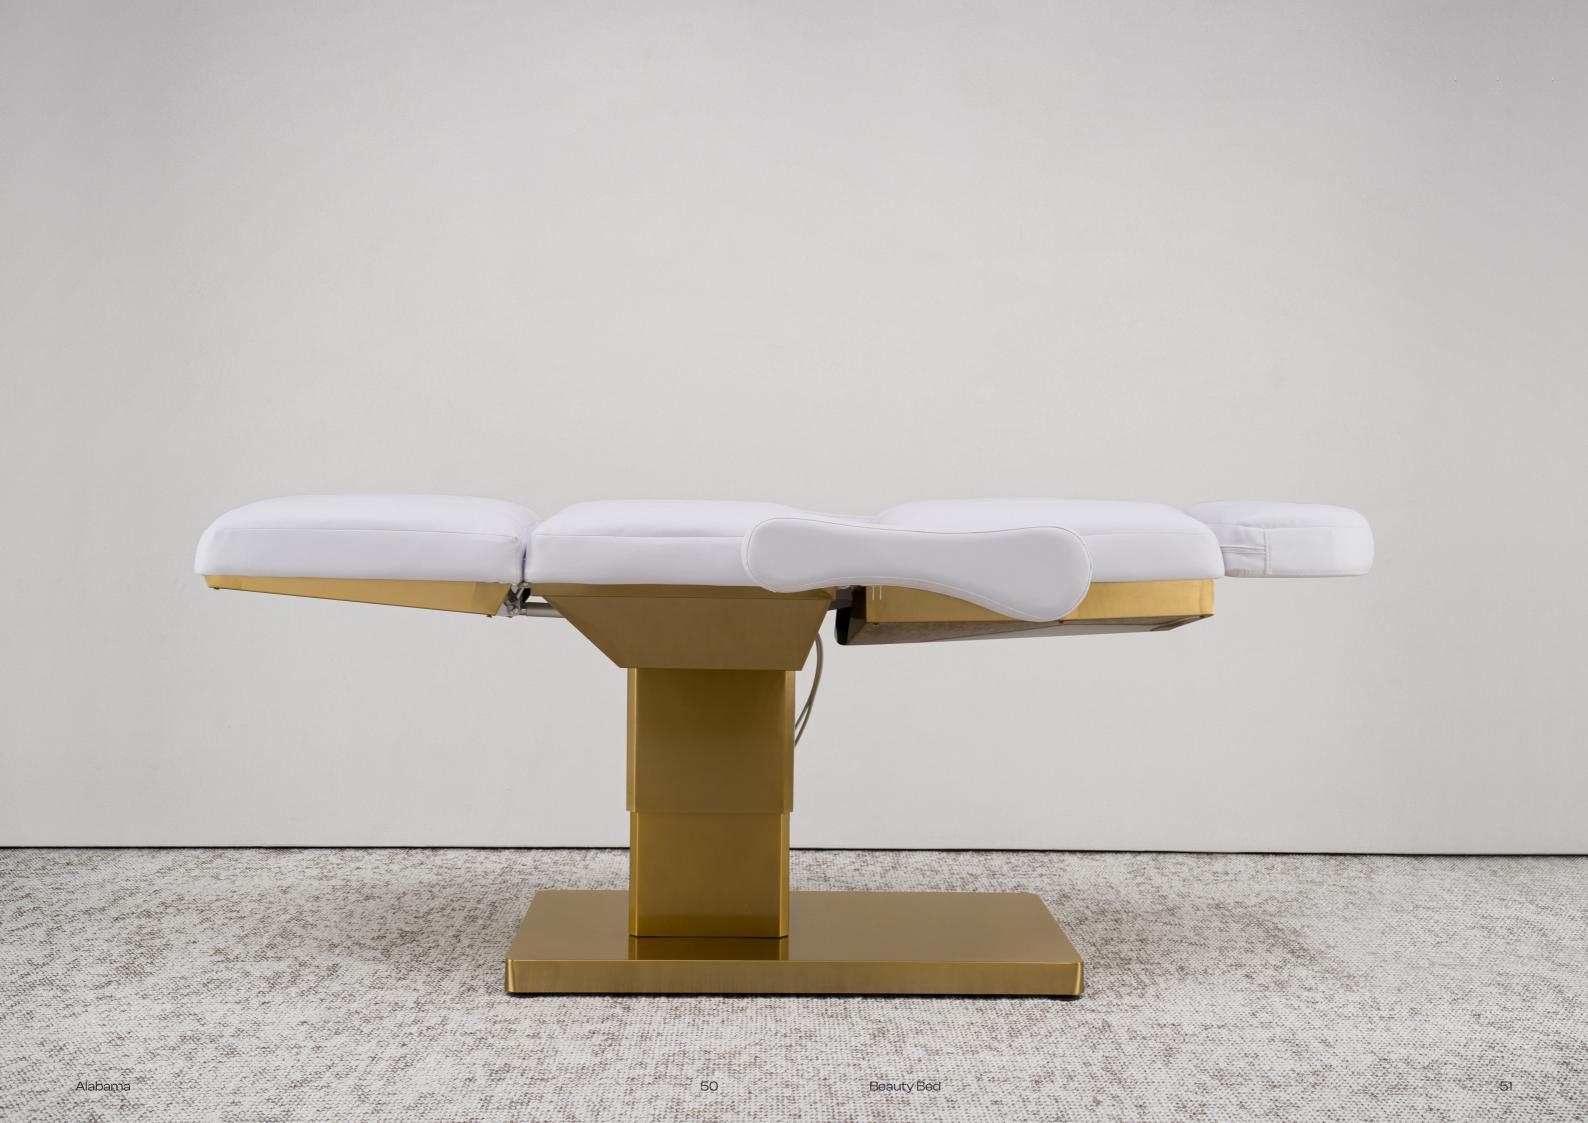

#### ALABAMA

The ALABAMA beauty care bed is specifically designed to maximize space efficiency and meet the modular requirements of diverse sectors. It boasts a solid structure, equipped with a metal base and a durable metal frame, along with an enclosed hydraulic pump system, providing reliable performance assurance. Suitable for spa and beauty treatments, it also meets the needs of various other services including body care.

Alabama 48