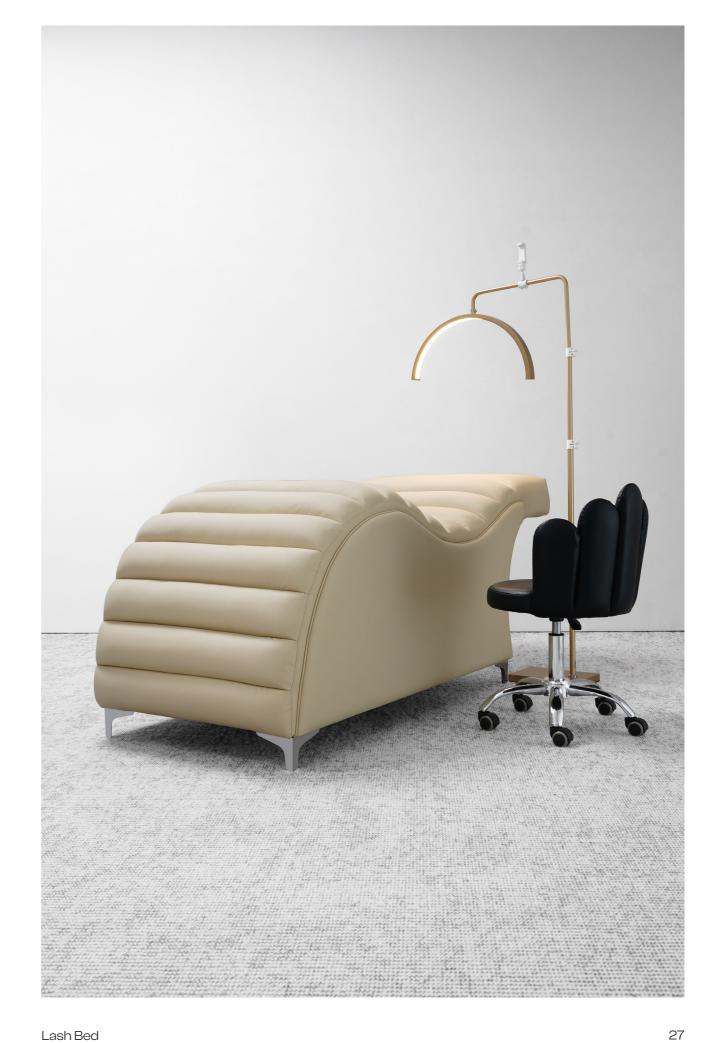

## LOLA

The LOLA massage/facial bed is elegantly designed, featuring a wave-shaped, streamlined contour and superior comfort. This bed ingeniously relieves lumbar pressure and provides perfect support for customers of all body types with its soft design, enhancing the user experience. It also offers ample leg space and a spacious work area for service providers, facilitating easy access to tools and supplies. It is ideal for professionals in eyelash enhancements, eyebrow grooming, makeup, hair removal, and skincare services.

Lola 24

Elan 30 Lash Bed 31