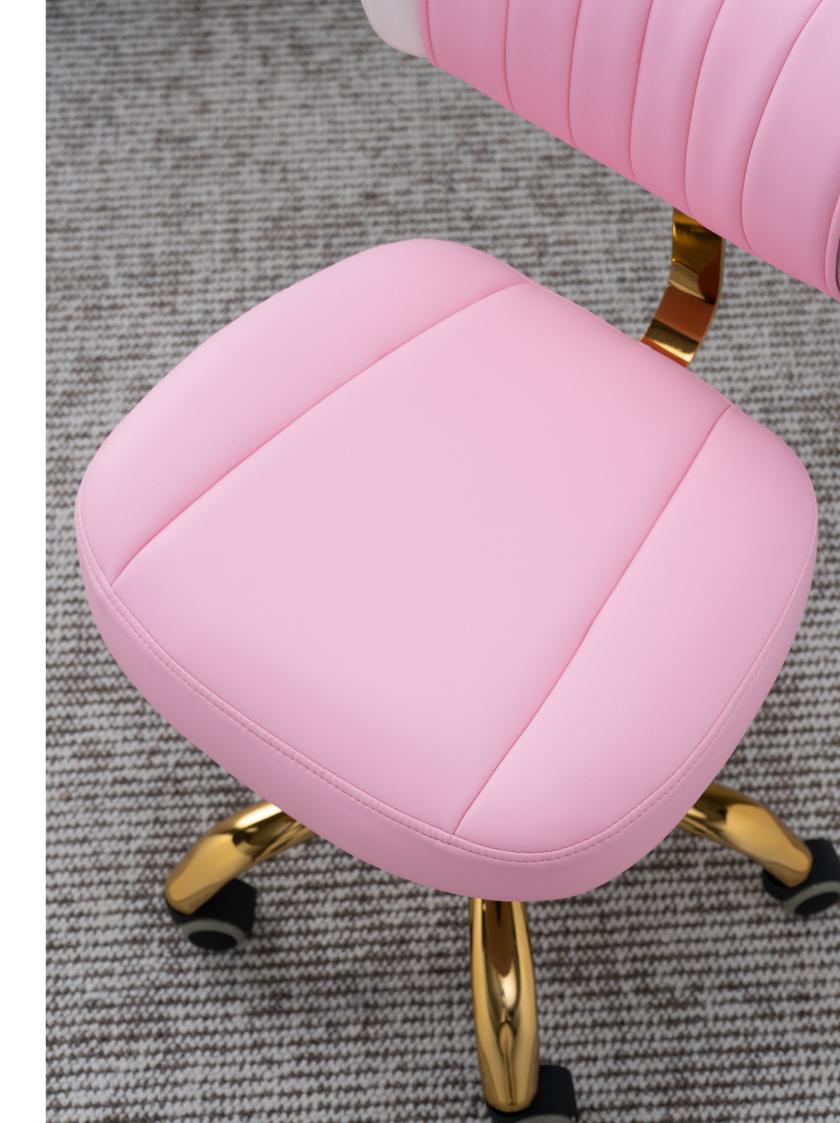

# **LEAF**

Featuring a sturdy base and a sleek modern design, this salon chair is a standout choice. With its height-adjustable swivel seat feature, everyone can find their perfect seating position. The open-back design adds a touch of elegance, while the graceful curves and petal-like backrest leave a lasting impression on guests, evoking the feeling of being surrounded by a garden of flowers. The deep, comfortable cushion provides ample support for the lower back, allowing for long periods of comfortable seating. Whether you're in a casual or professional setting, this salon chair is the ultimate choice for your salon studio.

Leaf 84