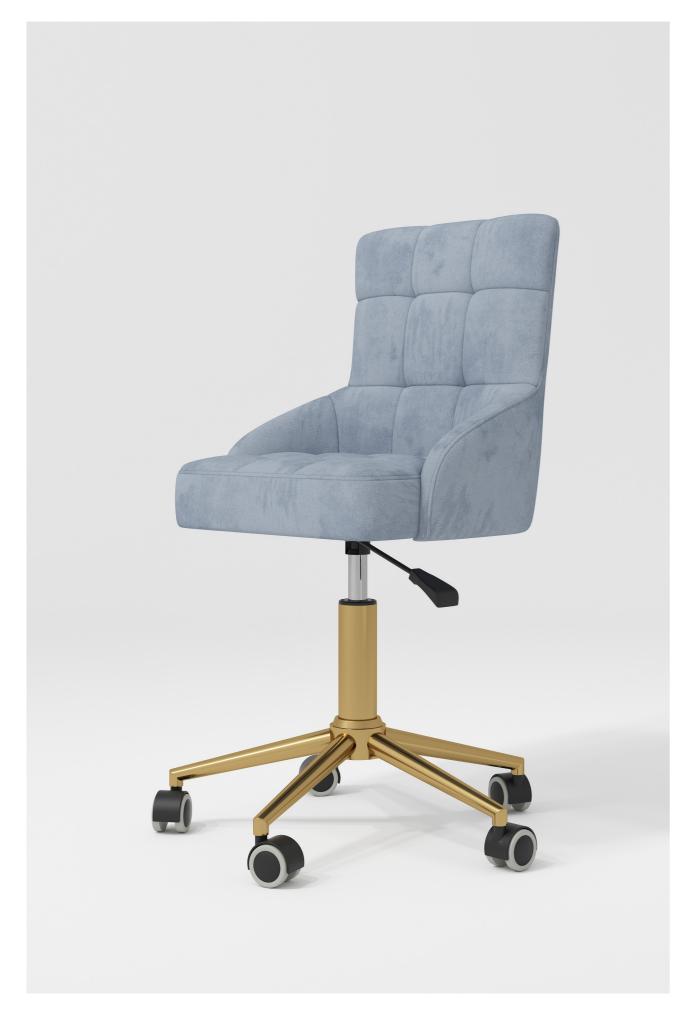

# **LEAF**

Featuring a sturdy base and a sleek modern design, this salon chair is a standout choice. With its height-adjustable swivel seat feature, everyone can find their perfect seating position. The open-back design adds a touch of elegance, while the graceful curves and petal-like backrest leave a lasting impression on guests, evoking the feeling of being surrounded by a garden of flowers. The deep, comfortable cushion provides ample support for the lower back, allowing for long periods of comfortable seating. Whether you're in a casual or professional setting, this salon chair is the ultimate choice for your salon studio.

Leaf 84