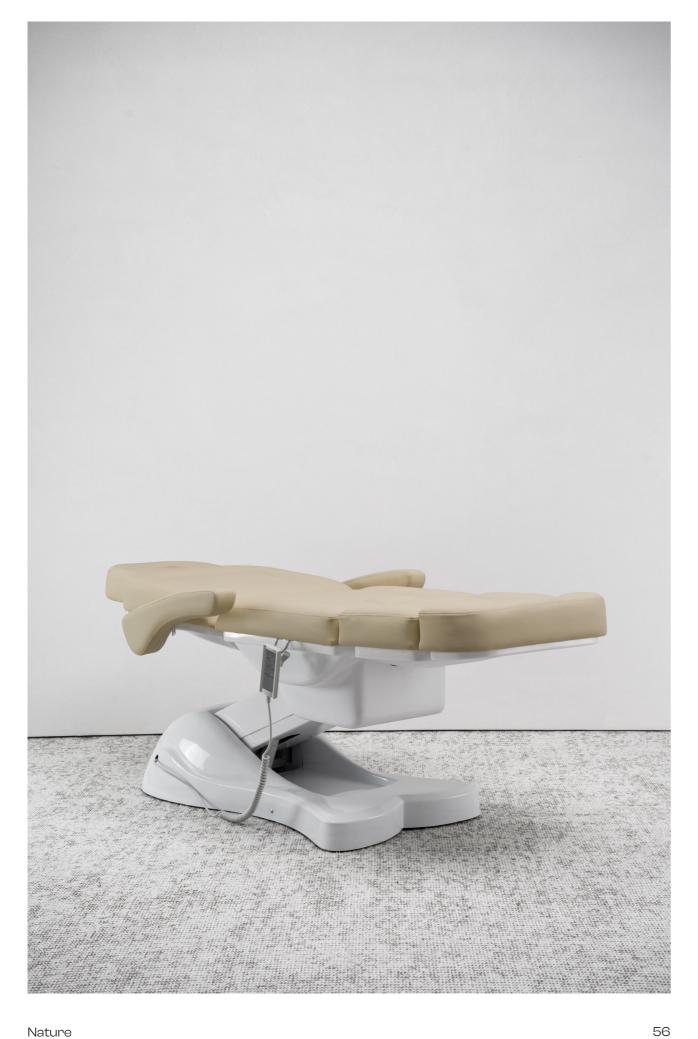

#### NATURE

This beauty bed features three independent actuators that allow for quick and precise adjustments to a variety of ergonomic settings—from a comfortable seating position to an extended leg position and a relaxing massage setting, all accessible with just a touch. The tiltable armrests and adjustable height provide easy access for smaller clients and customizable comfort for users of different body sizes. Moreover, the expandable headrest and footrest offer optimal comfort for larger individuals, ensuring that every client can fully enjoy their relaxing beauty experience.

Nature 54