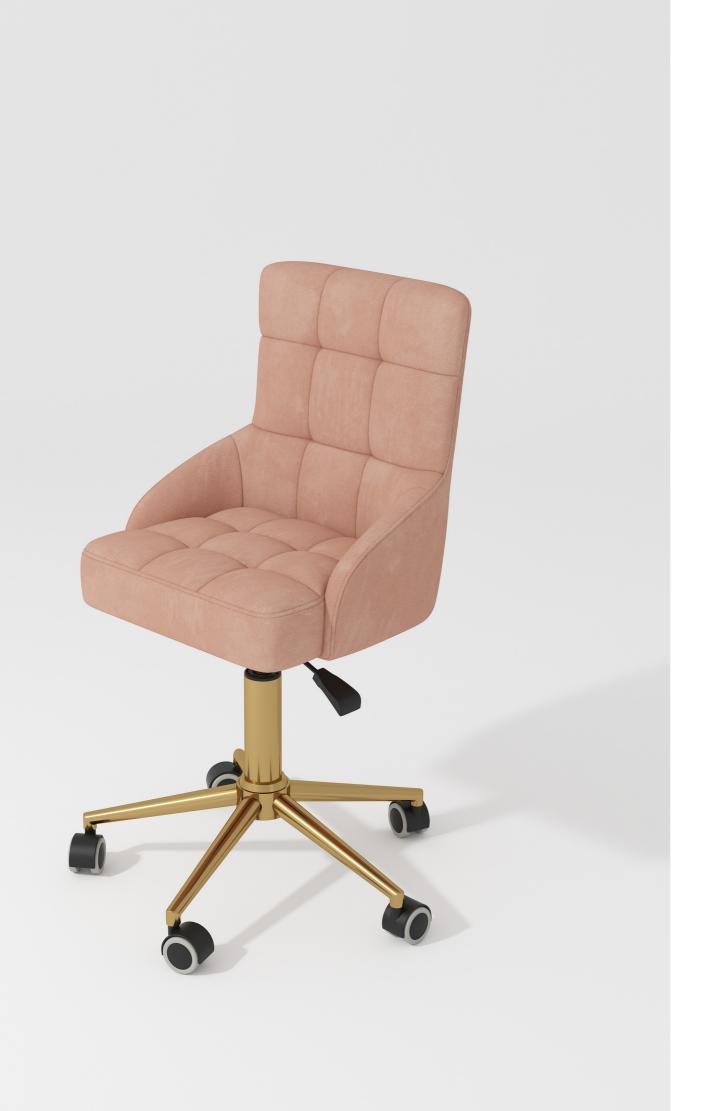

# **LEAF**

Featuring a sturdy base and a sleek modern design, this salon chair is a standout choice. With its height-adjustable swivel seat feature, everyone can find their perfect seating position. The open-back design adds a touch of elegance, while the graceful curves and petal-like backrest leave a lasting impression on guests, evoking the feeling of being surrounded by a garden of flowers. The deep, comfortable cushion provides ample support for the lower back, allowing for long periods of comfortable seating. Whether you're in a casual or professional setting, this salon chair is the ultimate choice for your salon studio.

Leaf 84