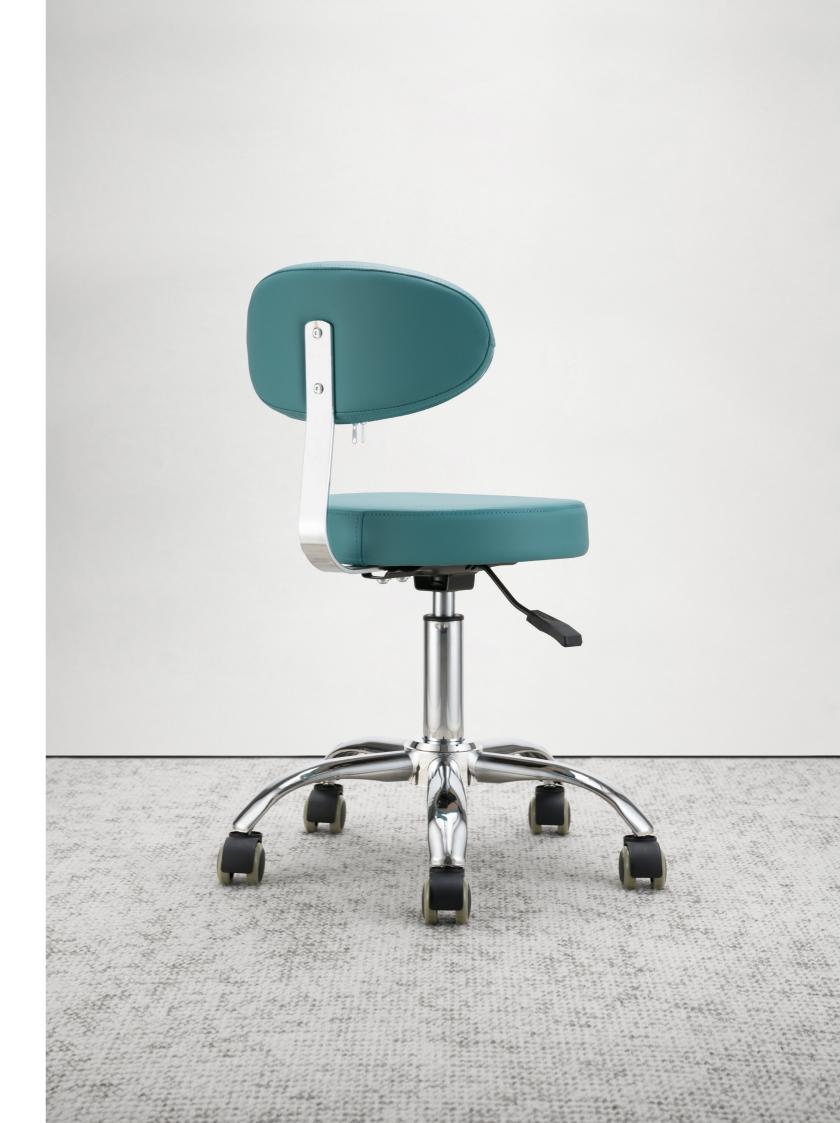

### **FLORA**

The chair features a distinctively contoured backrest and is equipped with pneumatic height adjustment and full 360° swivel functionality. Our salon chairs come in a variety of leather colors to choose from, and the seat cushions are filled with foam for maximum comfort during long hours of intensive work.

Flora 114