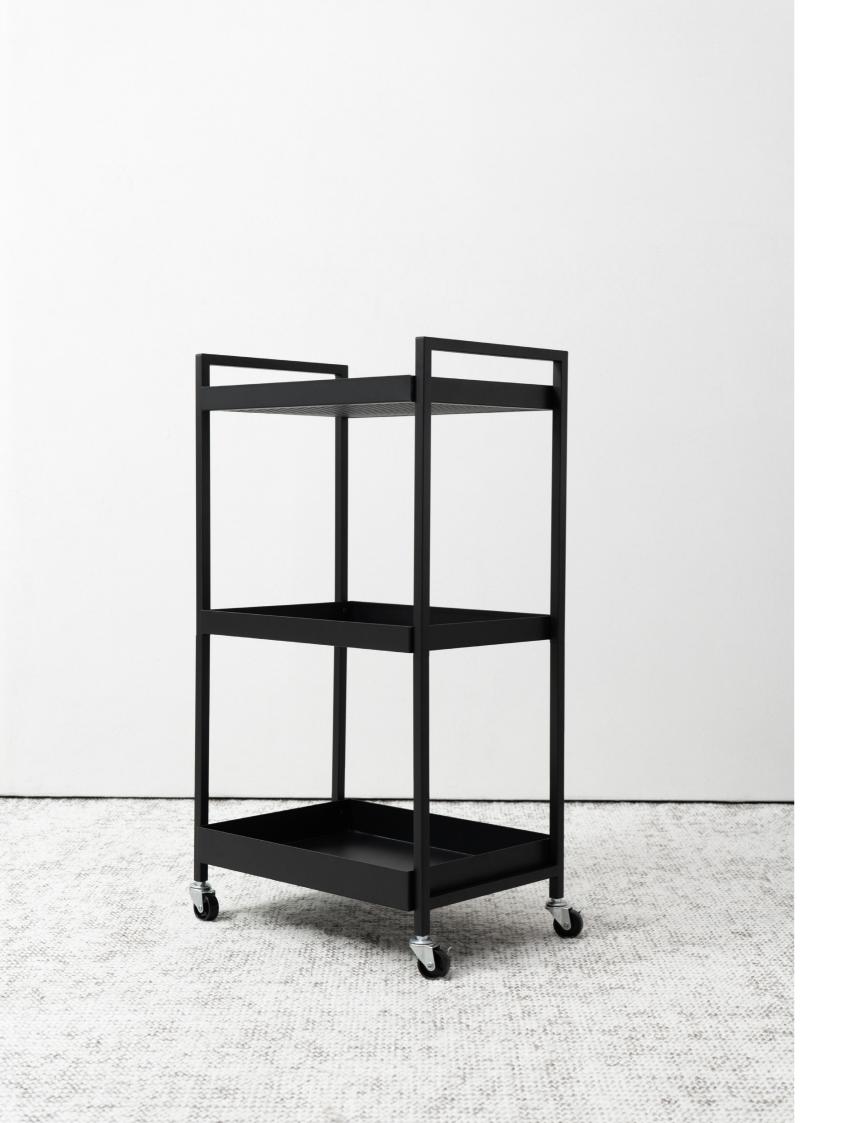

### **MATRIX**

Madamcenter 143

Ingrid, a supremely stylish salon beauty trolley, imbues your salon space with a breathtakingly futuristic flair through its sleek aesthetic, fluid lines, and top-quality durable metal materials.

Matrix 144