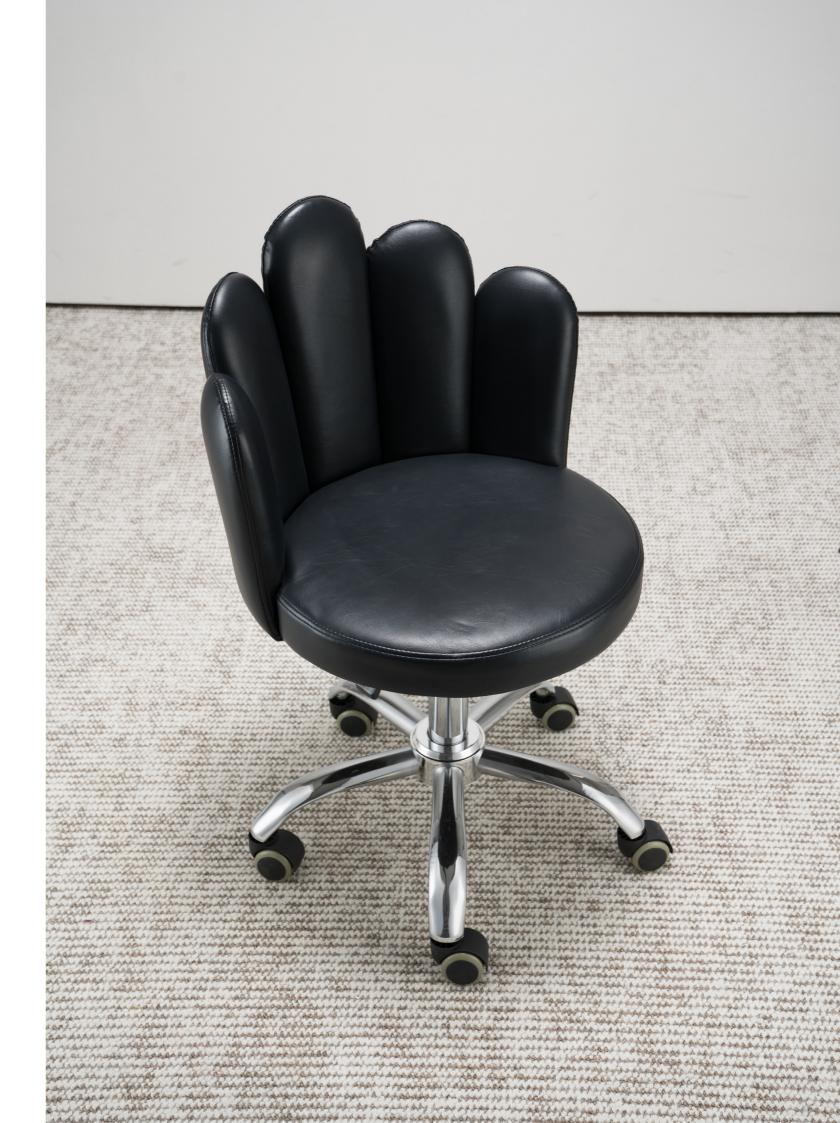

# **LEAF**

Featuring a sturdy base and a sleek modern design, this salon chair is a standout choice. With its height-adjustable swivel seat feature, everyone can find their perfect seating position. The open-back design adds a touch of elegance, while the graceful curves and petal-like backrest leave a lasting impression on guests, evoking the feeling of being surrounded by a garden of flowers. The deep, comfortable cushion provides ample support for the lower back, allowing for long periods of comfortable seating. Whether you're in a casual or professional setting, this salon chair is the ultimate choice for your salon studio.

Leaf 84