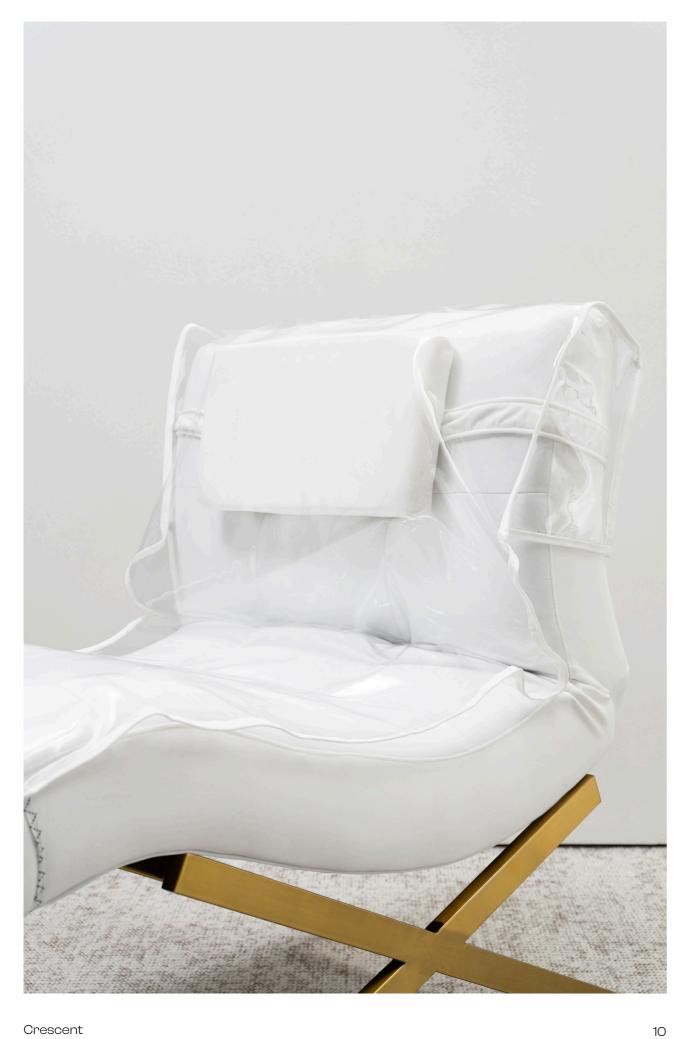

### CRESCENT

This product is tailor-made for beauticians, taking into consideration the physical discomfort that comes with long hours of work. It features adjustable headrests and leg supports to ensure comfort during operation. Designed meticulously by our experts, the dimensions and proportions of the makeup bed are perfectly balanced to effectively reduce spinal pressure and enhance the user experience. Additionally, it comes equipped with two pillows, providing ultimate relaxation for clients, allowing them to fully enjoy their treatment.

Crescent