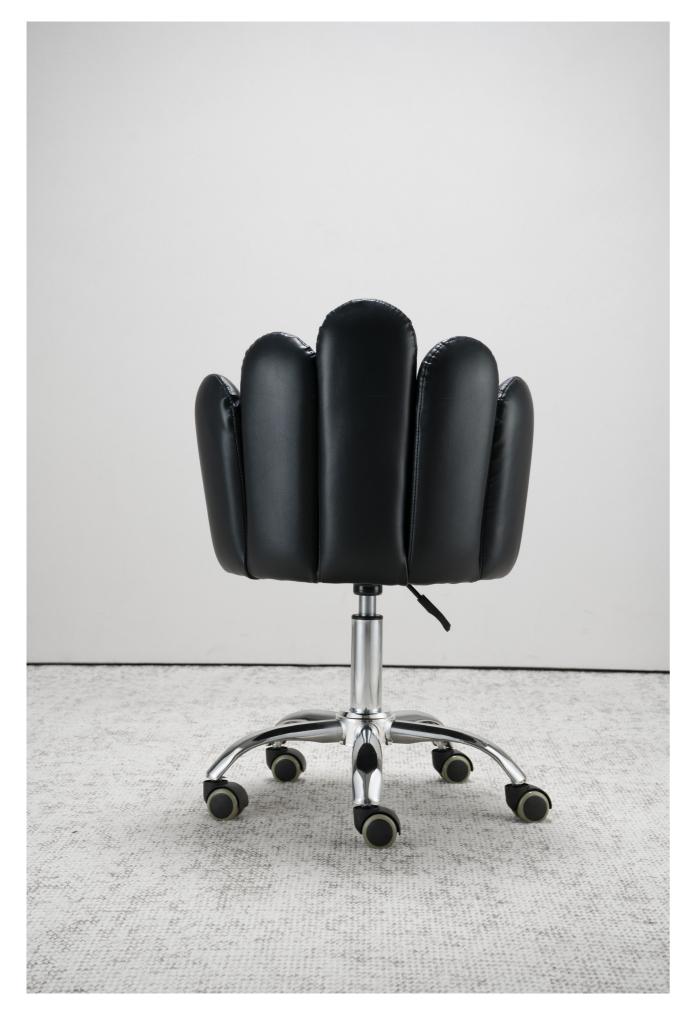

# **LEAF**

Featuring a sturdy base and a sleek modern design, this salon chair is a standout choice. With its height-adjustable swivel seat feature, everyone can find their perfect seating position. The open-back design adds a touch of elegance, while the graceful curves and petal-like backrest leave a lasting impression on guests, evoking the feeling of being surrounded by a garden of flowers. The deep, comfortable cushion provides ample support for the lower back, allowing for long periods of comfortable seating. Whether you're in a casual or professional setting, this salon chair is the ultimate choice for your salon studio.

Leaf 84