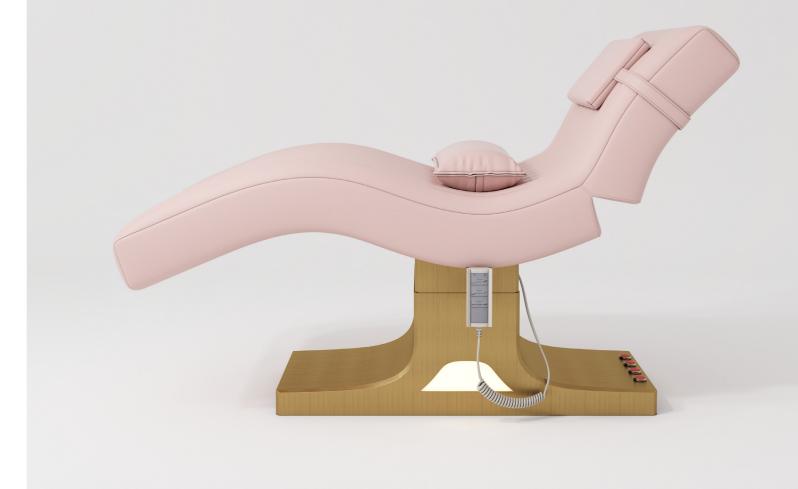

#### **ELAN**

This premium electric beauty bed is exquisitely designed, making it an ideal addition to modern beauty salons and day spas. The bed is upholstered in high-quality fire-resistant PVC leather, which not only offers a soft and comfortable touch but is also easy to clean and maintain. The design blends functionality with aesthetic appeal, featuring a gold metallic base that is both sturdy and elegant. Its unique curved design enhances visual appeal and ensures structural stability.

The electric adjustment feature allows for the customization of head, leg, and height settings to accommodate various body types and provide a personalized comfort experience. Operation is straightforward with a control panel located on the side of the bed, enabling beauticians to deliver precise services effortlessly.

Elan 30 Lash Bed 31