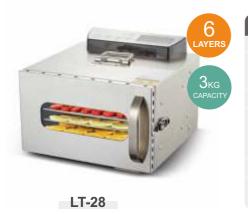

--------------------------------------------|--|--|--|
| Voltage: 220-240V/50Hz/60Hz 110V/60Hz                                           |  |  |  |
| Product Size: 42*57*80CM                                                        |  |  |  |
| Drying Tray Size: 40*38CM                                                       |  |  |  |
| Control: Digital Control                                                        |  |  |  |
| ompartment<br>ousing<br>LED light<br>I fpc crumb tray<br>ing and liner<br>Indie |  |  |  |
| Package Size: 47*62*85CM                                                        |  |  |  |
| 20GP         104pcs           40HQ         270pcs                               |  |  |  |
|                                                                                 |  |  |  |



|                   | HOUSEHOLD FOOD DEHYDRATOR                                          |              |                    |         |
|-------------------|--------------------------------------------------------------------|--------------|--------------------|---------|
|                   | Power: 400W                                                        | Voltage: 22  | 0-240V/50Hz/60Hz ^ | 110V/60 |
|                   | Temperature: 30-90°C                                               | Product Siz  | e: 30*30*24CM      |         |
|                   | Time Range: 0-24 hours                                             | Drying Tray  | Size: 28*20CM      |         |
|                   | Noise Level: 45-50dB                                               | Control: Dig | gital C