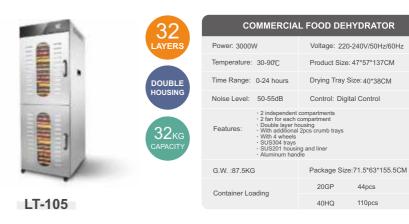

### **SS-20J**

| COMMERCIAL FOOD DEHYDRATOR                                                                                        |                                                         |  |  |  |  |
|-------------------------------------------------------------------------------------------------------------------|---------------------------------------------------------|--|--|--|--|
| Power: 2000W                                                                                                      | Voltage: 220-240V~50Hz/60Hz 110V~60                     |  |  |  |  |
| Temperature: 40-90°C                                                                                              | Product Size: 52*50*82CM                                |  |  |  |  |
| Time Range: 0-48 hours                                                                                            | Drying Tray Size: 40*38CM                               |  |  |  |  |
| Noise Level: 50-55dB                                                                                              | Control: Mechanical Control                             |  |  |  |  |
| Mechanical c     3 fans in the     Features:     With addition         SUS304 tray     SUS201 hou     Aluminum Hz | compartment<br>al 1pc crumb tray<br>s<br>sing and liner |  |  |  |  |
| G.W.: 28KG                                                                                                        | Package Size: 59*57*89CM                                |  |  |  |  |
| Container Loading                                                                                                 | 20GP 85pcs                                              |  |  |  |  |
|                                                                                                                   | 40HQ 220pcs                                             |  |  |  |  |