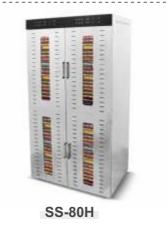

|  |



80

DOUBL

96

DOUBLE

96kg



| IN           | IDUSTRIAL                                                                                                                                                                                                                                                                                                                                                         | FOOD DE     | HYDRATOR           |
|--------------|-------------------------------------------------------------------------------------------------------------------------------------------------------------------------------------------------------------------------------------------------------------------------------------------------------------------------------------------------------------------|-------------|----