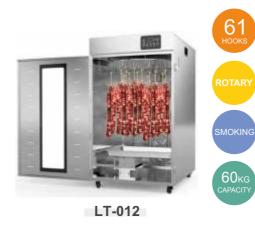

Size: 56.7*52.1*111CM |
| Time Range: 0-24 hours                                                                       | Hook Qty: 29                  |
| Noise Level: 50-55dB                                                                         | Control: Digital Control      |
| Closed Drying<br>Large Capaci<br>Rotary Drying<br>Low Noise<br>Convenient C<br>Clear Observ. | peration                      |
| G.W. : 50KG                                                                                  | Package Size:66*59*123CM      |
| Container Loading                                                                            | 20GP 56pcs                    |
|                                                                                              | 40HQ 139pcs                   |



| COMMERCIAL FOOD DEHYDRATOR                                                                                                   |                           |  |  |  |  |
|------------------------------------------------------------------------------------------------------------------------------|---------------------------|--|--|--|--|
| Power: 2200W                                                                                                                 | Voltage: 220V50Hz         |  |  |  |  |
| Temperature: 30-90°C                                                                                                         | Product Size: 69*82*96CM  |  |  |  |  |
| Time Range: 0-24 hours