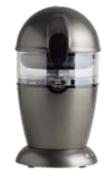

|  |  |  |
|----------------------------|----------------------------------------------------|-------------------------------------------------------------------------------------------------------------------------------|--|--|--|
| eatures:                   | Wireless and     Very easy to v     Juicing at one | e design, fashion of simplicity<br>rechargeable<br>wash and clean<br>e press, effortless<br>y with more than 60 times juicing |  |  |  |
| 1.W. : 0.82K               | G                                                  | G.W. : 1.1KG                                                                                                                  |  |  |  |

20GP Container Loading 40HQ



| AUTO CITRUS JUICER          |                                                        |                                                                                                                                                                                            |              |         |  |  |
|-----------------------------|--------------------------------------------------------|--------------------------------------------------------------------------------------------------------------------------------------------------------------------------------------------|--------------|---------|--|--|
| Power: 50W                  |                                                        |