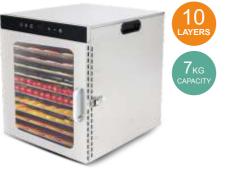

#### SS-08J

-

| 5кд |
|-----|
|     |
|     |

SS-10J

| Power: 500W            |                                                                                                                                              | Voltage:220-240V~50Hz/60Hz 110V~60Hz |                                |  |
|------------------------|----------------------------------------------------------------------------------------------------------------------------------------------|--------------------------------------|--------------------------------|--|
| Temperature:           | 30-75℃                                                                                                                                       | Product Size: 40*25.3*31.8CM         |                                |  |
| Time Range: 0-24 hours |                                                                                                                                              | Drying Tray Size: 25.5*23CM          |                                |  |
| Noise Level:           | 45-50dB                                                                                                                                      | Control: Mechanical Control          |                                |  |
| Features:              | Mechanical Control     With adged trays     With additional 1pc crumb tray     SUS304 trays     SUS201 housing and liner     Aluminum Handle |                                      |                                |  |
| G.W. : 7.2KG           |                                                                                                                                              | Package Size                         | Package Size: 45.5*30.8*37.3CM |  |
| Container Loading      |                                                                                                                                              | 20GP                                 | 520pcs                         |  |
|                        |                                                                                                                                              | 40HQ                                 | 1250pcs                        |  |
|                        |                                                                                                                                              |                                      |                                |  |