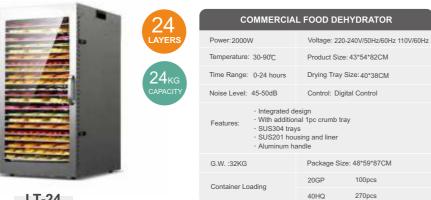

#### SS-08J

-

| 5кд |
|-----|
|     |
|     |

SS-10J

| Power: 500W            |                                                                                                                                              | Voltage:220-240V~50Hz/60Hz 110V~60Hz |                                |  |
|------------------------|----------------------------------------------------------------------------------------------------------------------------------------------|--------------------------------------|--------------------------------|--|
| Temperature:           | 30-75℃                                                                                                                                       | Product Size: 40*25.3*31.8CM         |                                |  |
| Time Range: 0-24 hours |                                                                                                                                              | Drying Tray Size: 25.5*23CM          |                                |  |
| Noise Level:           | 45-50dB                                                                                                                                      | Control: Mechanical Control          |                                |  |
| Features:              | Mechanical Control     With adged trays     With additional 1pc crumb tray     SUS304 trays     SUS201 housing and liner     Aluminum Handle |                                      |                                |  |
| G.W. : 7.2KG           |                                                                                                                                              | Package Size                         | Package Size: 45.5*30.8*37.3CM |  |
| Container Loading      |                                                                                                                                              | 20GP                                 | 520pcs                         |  |
|                        |                                                                                                                                              | 40HQ                                 | 1250pcs                        |  |
|                        |                                                                                                                                              |                                      |                                |  |

HOUSEHOLD FOOD DEHYDRATOR

| HOUSEHOLD FOOD DEHYDRATOR            |                                                                                                                                              |                                      |                  |
|--------------------------------------|----------------------------------------------------------------------------------------------------------------------------------------------|--------------------------------------|------------------|
| Power:800W                           |                                                                                                                                              | Voltage:220-240V~50Hz/60Hz 110V~60Hz |                  |
| Temperature: 30-                     | 75℃                                                                                                                                          | Product Size: 44.4*30.3*37.8CM       |                  |
| Time Range: 0-2                      | 4 hours                                                                                                                                      | Drying Tray Size: 30*28CM            |                  |
| Noise Level: 45-                     | 50dB                                                                                                                                         | Control: Mecha                       | inical Control   |
| · W<br>· W<br>Features: · SI<br>· SI | Mechanical Control     With edged trays     With additional 1pc crumb tray     SUS304 trays     SUS201 housing and liner     Aluminum Handle |                                      |                  |
| G.W. : 8.8KG                         |                                                                                                                                              | Package Size:                        | 49.9*35.8*49.3CM |
| Container Loading                    |                                                                                                                                              | 20GP                                 | 310pcs           |
|                                      |                                                                                                                                              | 40HQ                                 | 760pcs           |
|                                      |                                                                                                                                              |                                      |                  |

| HOUSEHOLD FOOD DEHYDRATOR |                                      |  |  |
|---------------------------|--------------------------------------|--|--|
| Power:800W                | Voltage:220-240V~50Hz/60Hz 110V~60Hz |  |  |
| Temperature: 30-75℃       | Product Size: 44.4*30.3*37.8CM       |  |  |

| iomporataro.      | 30-73 C                                                                                                                                                    | FIDUUCI 5128. 44.4 50.5 57.6010 |                  |  |
|-------------------|------------------------------------------------------------------------------------------------------------------------------------------------------------|---------------------------------|------------------|--|
| Time Range:       | 0-24 hours                                                                                                                                                 | Drying Tray Size: 30*28CM       |                  |  |
| Noise Level:      | 45-50dB                                                                                                                                                    | Control: Mechanical Control     |                  |  |
| Features:         | Mechanical Control     With additional 1pc crumb tray     With additional 1pc crumb tray     SUS304 trays     SUS201 housing and liner     Aluminum Handle |                                 |                  |  |
| G.W. : 9.2KG      |                                                                                                                                                            | Package Size:                   | 49.9*35.8*49.3CM |  |
| Container Loading |                                                                                                                                                            | 20GP                            | 310pcs           |  |
|                   |                                                                                                                                                            | 40HQ                            | 760pcs           |  |