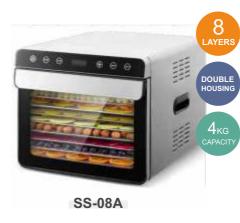

#### SS-08J

-

| 5кд |
|-----|
|     |
|     |

SS-10J

| Power: 500W            |                                                                                                                                              | Voltage:220-240V~50Hz/60Hz 110V~60Hz |                                |  |
|------------------------|----------------------------------------------------------------------------------------------------------------------------------------------|--------------------------------------|--------------------------------|--|
| Temperature:           | 30-75℃                                                                                                                                       | Product Size: 40*25.3*31.8CM         |                                |  |
| Time Range: 0-24 hours |                                                                                                                                              | Drying Tray Size: 25.5*23CM          |                                |  |
| Noise Level:           | 45-50dB                                                                                                                                      | Control: Mechanical Control          |                                |  |
| Features:              | Mechanical Control     With adged trays     With additional 1pc crumb tray     SUS304 trays     SUS201 housing and liner     Aluminum Handle |                                      |                                |  |
| G.W. : 7.2KG           |                                                                                                                                              | Package Size                         | Package Size: 45.5*30.8*37.3CM |  |
| Container Loading      |                                                                                                                                              | 20GP                                 | 520pcs                         |  |
|                        |                                                                                                                                              | 40HQ                                 | 1250pcs                        |  |
|                        |                                                                                                                                              |                                      |                                |  |