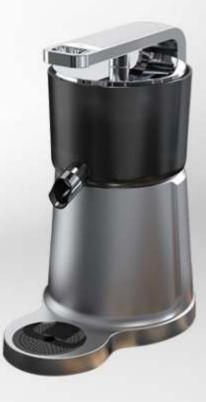

| 0GP          | 2250pcs |  |  |
|                             |                                                        | 4                                                                                                                                                                                          | 10HQ         | 5650pcs |  |  |

AJ-001

\_ \_ \_

### Commercial Citrus Juicer CCJ-001

#### AUTO CITRUS JUICER

Control: Manual Control

Product Size: 35\*20\*50CM

Package Size: 38\*48\*55CM

| Features:   | ty for commercial usage<br>arts for easy cleaning<br>el body |  |
|-------------|--------------------------------------------------------------|--|
| N.W. : 10KG | G.W. : 12KG                                                  |  |

Container Loading 20GP 280pcs 40HQ 660pcs



## More Than 50 Dehydrator Models For Your Option



#### Foshan Dalle Technology Co.,Ltd

Room 701, Block 1, Guangyi Industrial Park, 9th Xingnan Road, Ronggui, Shunde District, Foshan City, Guangdong, China. Email:info@fsdalle.com Web: www.fsdalle.com