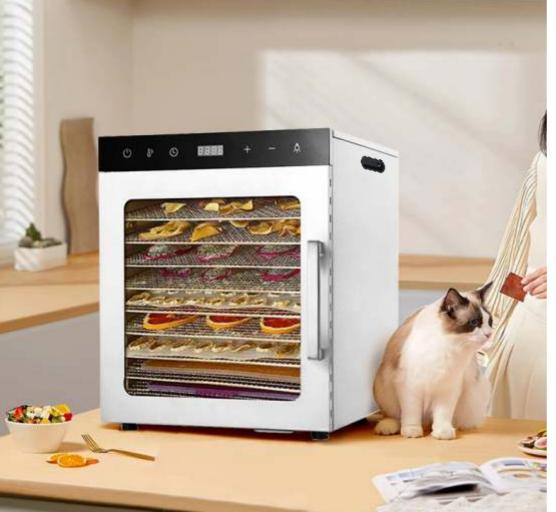

| 2111 |
|                                             |                                                                                                                                                                                                                 | Delig                             |                                        |                                                                            |      |
|                                             | Contraction of the second s                                                                                                 |                                   |                                        |                                                                            | 15   |



State and

-

-

----





| HOUSEHOLD                                                                                            | FOOD DEHYDRATOR                                          |
|------------------------------------------------------------------------------------------------------|----------------------------------------------------------|
| Power: 500W                                                                                          | Voltage: 220-240V/50Hz/60Hz110V/60Hz                     |
| Temperature: 30-90°C                                                                                 | Product Size: 35*40*29CM                                 |
| Time Range: 0-24 hours                                                                               | Drying Tray Size: 28*30CM