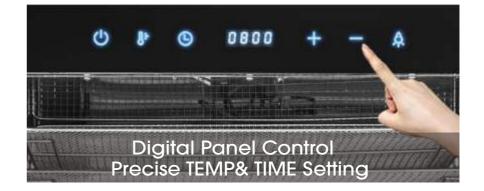

### **DL-05B**

| HOUSEHOLD FOOD DEHYDRATOR                                                                                                                                          |                                       |  |  |  |
|--------------------------------------------------------------------------------------------------------------------------------------------------------------------|---------------------------------------|--|--|--|
| Power: 300W                                                                                                                                                        | Voltage: 220-240V/50Hz/60Hz 110V/60Hz |  |  |  |
| Temperature: 30-80°C                                                                                                                                               | Product Size: 29*27*22CM              |  |  |  |
| Time Ranges: 0-99 hours                                                                                                                                            | Drying Tray Size: 26*17CM             |  |  |  |
| Noise Level: 45-50dB                                                                                                                                               | Control: Mechanical control           |  |  |  |
| Mechanical control with digital display     With additional 1pc crumb tray     Galvanized sheet roof, liner, crumb tray     Q235 grilled net     SUS304 wind cover |                                       |  |  |  |
| G.W. :3.4KG                                                                                                                                                        | Package Size: 35*31*30.5CM            |  |  |  |
| Container Loading                                                                                                                                                  | 20GP 952pcs                           |  |  |  |
| Lodding                                                                                                                                                            | 40HQ 1904pcs                          |  |  |  |

| HOUSEHOLD FOOD DEHYDRATOR                                                                                                                  |                                       |  |  |
|--------------------------------------------------------------------------------------------------------------------------------------------|---------------------------------------|--|--|
| Power: 300W                                                                                                                                | Voltage: 220-240V/50Hz/60Hz 110V/60Hz |  |  |
| Temperature: 30-80°C                                                                                                                       | Product Size: 29*27*22CM              |  |  |
| Time Range: 0-99 hours                                                                                                                     | Drying Tray Size: 26*17CM             |  |  |
| Noise Level: 45-50dB                                                                                                                       | Control: Digital Control              |  |  |
| Pigital control     With additional 1pc crumb tray     Galvanized sheet roof, liner, crumb tray     Q235 grilled net     SUS304 wind cover |                                       |  |  |
| G.W.: 3.4KG                                                                                                                                | Package Size: 35*31*30.5CM            |  |  |
| Container Loading                                                                                                                          | 20GP 952pcs                           |  |  |
|                                                                                                                                            | 40HQ 1904pcs                          |  |  |