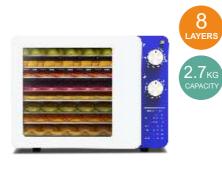

#### SS-08J

-

| 5кд |
|-----|
|     |
|     |

SS-10J

| Power: 500W            |                                                                                                                                              | Voltage:220-240V~50Hz/60Hz 110V~60Hz |                                |  |
|------------------------|----------------------------------------------------------------------------------------------------------------------------------------------|--------------------------------------|--------------------------------|--|
| Temperature:           | 30-75℃                                                                                                                                       | Product Size: 40*25.3*31.8CM         |                                |  |
| Time Range: 0-24 hours |                                                                                                                                              | Drying Tray Size: 25.5*23CM          |                                |  |
| Noise Level:           | 45-50dB                                                                                                                                      | Control: Mechanical Control          |                                |  |
| Features:              | Mechanical Control     With adged trays     With additional 1pc crumb tray     SUS304 trays     SUS201 housing and liner     Aluminum Handle |                                      |                                |  |
| G.W. : 7.2KG           |                                                                                                                                              | Package Size                         | Package Size: 45.5*30.8*37.3CM |  |
| Container Loading      |                                                                                                                                              | 20GP                                 | 520pcs                         |  |
|                        |                                                                                                                                              | 40HQ                                 | 1250pcs                        |  |
|                        |                                                                                                                                              |                                      |                                |  |