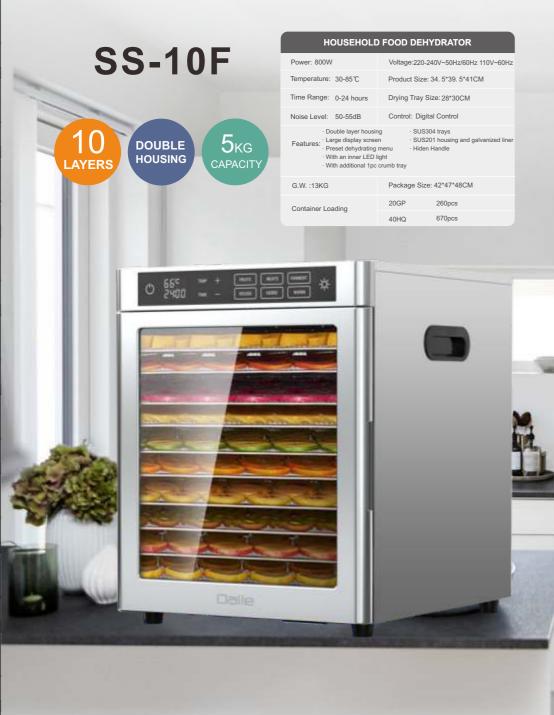

HOUSEHOLD FOOD DEHYDRATOR

| HOUSEHOLD FOOD DEHYDRATOR            |                                                                                                                                              |                                      |                  |
|--------------------------------------|----------------------------------------------------------------------------------------------------------------------------------------------|--------------------------------------|------------------|
| Power:800W                           |                                                                                                                                              | Voltage:220-240V~50Hz/60Hz 110V~60Hz |                  |
| Temperature: 30-                     | 75℃                                                                                                                                          | Product Size: 44.4*30.3*37.8CM       |                  |
| Time Range: 0-2                      | 4 hours                                                                                                                                      | Drying Tray Size: 30*28CM            |                  |
| Noise Level: 45-                     | 50dB                                                                                                                                         | Control: Mecha                       | inical Control   |
| · W<br>· W<br>Features: · SI<br>· SI | Mechanical Control     With edged trays     With additional 1pc crumb tray     SUS304 trays     SUS201 housing and liner     Aluminum Handle |                                      |                  |
| G.W. : 8.8KG                         |                                                                                                                                              | Package Size:                        | 49.9*35.8*49.3CM |
| Container Loading                    |                                                                                                                                              | 20GP                                 | 310pcs           |
|                                      |                                                                                                                                              | 40HQ                                 | 760pcs           |
|                                      |                                                                                                                                              |                                      |                  |

| HOUSEHOLD FOOD DEHYDRATOR |                                      |  |  |
|---------------------------|--------------------------------------|--|--|
| Power:800W                | Voltage:220-240V~50Hz/60Hz 110V~60Hz |  |  |
| Temperature: 30-75℃       | Product Size: 44.4*30.3*37.8CM       |  |  |

| iomporataro.      | 30-73 C                                                                                                                                                    | FIDUUCI 5128. 44.4 50.5 57.6010 |                  |  |
|-------------------|------------------------------------------------------------------------------------------------------------------------------------------------------------|---------------------------------|------------------|--|
| Time Range:       | 0-24 hours                                                                                                                                                 | Drying Tray Size: 30*28CM       |                  |  |
| Noise Level:      | 45-50dB                                                                                                                                                    | Control: Mechanical Control     |                  |  |
| Features:         | Mechanical Control     With additional 1pc crumb tray     With additional 1pc crumb tray     SUS304 trays     SUS201 housing and liner     Aluminum Handle |                                 |                  |  |
| G.W. : 9.2KG      |                                                                                                                                                            | Package Size:                   | 49.9*35.8*49.3CM |  |
| Container Loading |                                                                                                                                                            | 20GP                            | 310pcs           |  |
|                   |                                                                                                                                                            | 40HQ                            | 760pcs           |  |