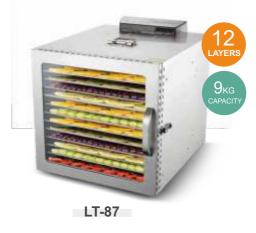

#### SS-08J

-

| 5кд |
|-----|
|     |
|     |

SS-10J

| Power: 500W            |                                                                                                                                              | Voltage:220-240V~50Hz/60Hz 110V~60Hz |                                |  |
|------------------------|----------------------------------------------------------------------------------------------------------------------------------------------|--------------------------------------|--------------------------------|--|
| Temperature:           | 30-75℃                                                                                                                                       | Product Size: 40*25.3*31.8CM         |                                |  |
| Time Range: 0-24 hours |                                                                                                                                              | Drying Tray Size: 25.5*23CM          |                                |  |
| Noise Level:           | 45-50dB                                                                                                                                      | Control: Mechanical Control          |                                |  |
| Features:              | Mechanical Control     With adged trays     With additional 1pc crumb tray     SUS304 trays     SUS201 housing and liner     Aluminum Handle |                                      |                                |  |
| G.W. : 7.2KG           |                                                                                                                                              | Package Size                         | Package Size: 45.5*30.8*37.3CM |  |
| Container Loading      |                                                                                                                                              | 20GP                                 | 520pcs                         |  |
|                        |                                                                                                                                              | 40HQ                                 | 1250pcs                        |  |
|                        |                                                                                                                                              |                                      |                                |  |