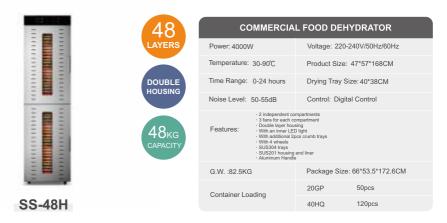

|  |



80

DOUBL

96

DOUBLE

96kg



| IN           | IDUSTRIAL                                                                                                                                                                                                                                                                                                                                                         | FOOD DE     | HYDRATOR           |
|--------------|-------------------------------------------------------------------------------------------------------------------------------------------------------------------------------------------------------------------------------------------------------------------------------------------------------------------------------------------------------