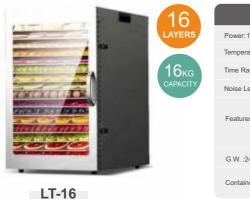

SS-12JB

|     |                                                                                                                                                                                                                                                                                                                                                                                                                                                                                                                                                                                                                                                                                                                                                                                                                                                                                                                                                                                                                                                                                                                                                                                                                                                                                                                                                                                                                                                                                                                                                                                                                                                                                                                                                                                                                                                                                                                                                                                                                                                                                                                                | LINAS | 1917     | 16<br>LAYE  |
|-----|--------------------------------------------------------------------------------------------------------------------------------------------------------------------------------------------------------------------------------------------------------------------------------------------------------------------------------------------------------------------------------------------------------------------------------------------------------------------------------------------------------------------------------------------------------------------------------------------------------------------------------------------------------------------------------------------------------------------------------------------------------------------------------------------------------------------------------------------------------------------------------------------------------------------------------------------------------------------------------------------------------------------------------------------------------------------------------------------------------------------------------------------------------------------------------------------------------------------------------------------------------------------------------------------------------------------------------------------------------------------------------------------------------------------------------------------------------------------------------------------------------------------------------------------------------------------------------------------------------------------------------------------------------------------------------------------------------------------------------------------------------------------------------------------------------------------------------------------------------------------------------------------------------------------------------------------------------------------------------------------------------------------------------------------------------------------------------------------------------------------------------|-------|----------|-------------|
|     | scale and state                                                                                                                                                                                                                                                                                                                                                                                                                                                                                                                                                                                                                                                                                                                                                                                                                                                                                                                                                                                                                                                                                                                                                                                                                                                                                                                                                                                                                                                                                                                                                                                                                                                                                                                                                                                                                                                                                                                                                                                                                                                                                                                |       | 1        |             |
|     | Section of the local division of the local d | -     |          |             |
| Ξ   | The second se                                                                                                                                                                                                                                                                                                                                                                                                                                                                                                                                                                                                                                                                                                                                                                                                                                                                                                                                                                                                                                                                                                                                                                                                                                                                                                                                                                                                                                                                                                                                                                                                                                                                                                                                                                                                                                                                                                                                                                                                                | -     |          |             |
| -   | -                                                                                                                                                                                                                                                                                                                                                                                                                                                                                                                                                                                                                                                                                                                                                                                                                                                                                                                                                                                                                                                                                                                                                                                                                                                                                                                                                                                                                                                                                                                                                                                                                                                                                                                                                                                                                                                                                                                                                                                                                                                                                                                              | -     |          | 16<br>CAPAC |
| -   | No. of Concession, Name                                                                                                                                                                                                                                                                                                                                                                                                                                                                                                                                                                                                                                                                                                                                                                                                                                                                                                                                                                                                                                                                                                                                                                                                                                                                                                                                                                                                                                                                                                                                                                                                                                                                                                                                                                                                                                                                                                                                                                                                                                                                                                        | -     |          |             |
| H   | Distantion of the local distance                                                                                                                                                                                                                                                                                                                                                                                                                                                                                                                                                                                                                                                                                                                                                                                                                                                                                                                                                                                                                                                                                                                                                                                                                                                                                                                                                                                                                                                                                                                                                                                                                                                                                                                                                                                                                                                                                                                                                                                                                                                                                               | -     | <b>C</b> | CAPAC       |
| -   | Inter And Address of the                                                                                                                                                                                                                                                                                                                                                                                                                                                                                                                                                                                                                                                                                                                                                                                                                                                                                                                                                                                                                                                                                                                                                                                                                                                                                                                                                                                                                                                                                                                                                                                                                                                                                                                                                                                                                                                                                                                                                                                                                                                                                                       | -     | 14       |             |
| Ĩ., | All desidents                                                                                                                                                                                                                                                                                                                                                                                                                                                                                                                                                                                                                                                                                                                                                                                                                                                                                                                                                                                                                                                                                                                                                                                                                                                                                                                                                                                                                                                                                                                                                                                                                                                                                                                                                                                                                                                                                                                                                                                                                                                                                                                  | -     | - 0.19   |             |
| -   | State Street Street Street                                                                                                                                                                                                                                                                                                                                                                                                                                                                                                                                                                                                                                                                                                                                                                                                                                                                                                                                                                                                                                                                                                                                                                                                                                                                                                                                                                                                                                                                                                                                                                                                                                                                                                                                                                                                                                                                                                                                                                                                                                                                                                     | -     |          |             |
|     | A REAL PROPERTY.                                                                                                                                                                                                                                                                                                                                                                                                                                                                                                                                                                                                                                                                                                                                                                                                                                                                                                                                                                                                                                                                                                                                                                                                                                                                                                                                                                                                                                                                                                                                                                                                                                                                                                                                                                                                                                                                                                                                                                                                                                                                                                               |       |          | 100         |
|     |                                                                                                                                                                                                                                                                                                                                                                                                                                                                                                                                                                                                                                                                                                                                                                                                                                                                                                                                                                                                                                                                                                                                                                                                                                                                                                                                                                                                                                                                                                                                                                                                                                                                                                                                                                                                                                                                                                                                                                                                                                                                                                                                |       |          | F           |
| 100 |                                                                                                                                                                                                                                                                                                                                                                                                                                                                                                                                                                                                                                                                                                                                                                                                                                                                                                                                                                                                                                                                                                                                                                                                                                                                                                                                                                                                                                                                                                                                                                                                                                                                                                                                                                                                                                                                                                                                                                                                                                                                                                                                | 1. A  |          |             |
|     |                                                                                                                                                                                                                                                                                                                                                                                                                                                                                                                                                                                                                                                                                                                                                                                                                                                                                                                                                                                                                                                                                                                                                                                                                                                                                                                                                                                                                                                                                                                                                                                                                                                                                                                                                                                                                                                                                                                                                                                                                                                                                                                                |       |          |             |