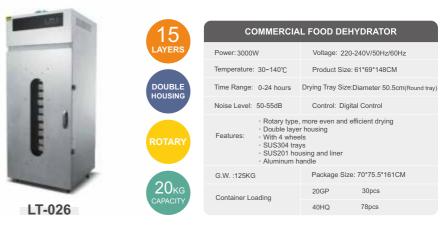

### **SS-20J**

| COMMERCIAL FOOD DEHYDRATOR                                                                                        |                                                         |  |  |  |  |
|-------------------------------------------------------------------------------------------------------------------|---------------------------------------------------------|--|--|--|--|
| Power: 2000W                                                                                                      | Voltage: 220-240V~50Hz/60Hz 110V~60                     |  |  |  |  |
| Temperature: 40-90°C                                                                                              | Product Size: 52*50*82CM                                |  |  |  |  |
| Time Range: 0-48 hours                                                                                            | Drying Tray Size: 40*38CM                               |  |  |  |  |
| Noise Level: 50-55dB                                                                                              | Control: Mechanical Control                             |  |  |  |  |
| Mechanical c     3 fans in the     Features:     With addition         SUS304 tray     SUS201 hou     Aluminum Hz | compartment<br>al 1pc crumb tray<br>s<br>sing and liner |  |  |  |  |
| G.W.: 28KG                                                                                                        | Package Size: 59*57*89CM                                |  |  |  |  |
| Container Loading                                                                                                 | 20GP 85pcs                                              |  |  |  |  |
|                                                                                                                   | 40HQ 220pcs                                             |  |  |  |  |