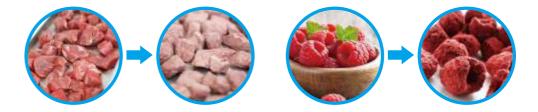

50-55dB      | Control: Mechanical Control                                                                                                   |
| Features: Daytime of      | ver and electric power dual sources<br>frying by sun, Night drying by electricity<br>to 2/3 electric power consumption<br>els |
| G.W. : 50KG               | Package Size: 97*70*58CM                                                                                                      |
| Container Loading         | 20GP 65pcs                                                                                                                    |
|                           | 40HQ 165pcs                                                                                                                   |



### **Freeze Dryer**



Lyophilizer(freeze dryer) executes a water removal process typically used to preserve perishable materials, to extend shelf life or make things more convenient for transport.

Lyophilizer works by freezing the material, then







4 LAYERS

4KG CAPACITY

6kg capaci

Power: 1500W

Features:

G.W. :70KG

Drying Area: 0.4 m<sup>2</sup>

Noise Level: 50-55dB

**DFD-04** 



|    | Container Loading |                                                | 20GP        | 80pcs                |        |
|----|-------------------|------------------------------------------------|-------------|----------------------|--------|
|    |                   |                                                | 40HQ        | 200pcs               |        |
|    |                   |