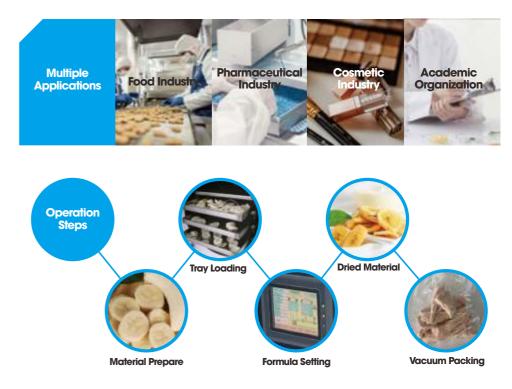

ight drying by electricity<br>to 2/3 electric power consumption<br>els |
| G.W. : 50KG               | Package Size: 97*70*58CM                                                                                                      |
| Container Loading         | 20GP 65pcs                                                                                                                    |
|                           | 40HQ 165pcs                                                                                                                   |



### **Freeze Dryer**



Lyophilizer(freeze dryer) executes a water removal process typically used to preserve perishable materials, to extend shelf life or make things more convenient for transport.

Lyophilizer works by freezing the material, then







4 LAYERS

4KG CAPACITY

6kg capaci

Power: 1500W

Features:

G.W. :70KG

Drying Area: 0.4 m<sup>2</sup>

Noise Level: 50-55dB

**DFD-04** 



|    | Container Loading |                                                | 20GP        | 80pcs                |        |
|----|-------------------|------------------------------------------------|-------------|----------------------|--------|
|    |                   |                                                | 40HQ        | 200pcs               |        |
|    |                   |                                                |             |                      |        |
|    |                   |                                                |             |                      |        |
|    |                   |