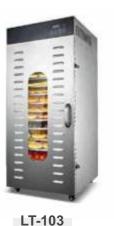

#### SS-08J

-

| 5кд |
|-----|
|     |
|     |

SS-10J

| Power: 500W            |                                                                                                                                              | Voltage:220-240V~50Hz/60Hz 110V~60Hz |                                |  |
|------------------------|----------------------------------------------------------------------------------------------------------------------------------------------|--------------------------------------|--------------------------------|--|
| Temperature:           | 30-75℃                                                                                                                                       | Product Size: 40*25.3*31.8CM         |                                |  |
| Time Range: 0-24 hours |                                                                                                                                              | Drying Tray Size: 25.5*23CM          |                                |  |
| Noise Level:           | 45-50dB                                                                                                                                      | Control: Mechanical Control          |                                |  |
| Features:              | Mechanical Control     With adged trays     With additional 1pc crumb tray     SUS304 trays     SUS201 housing and liner     Aluminum Handle |                                      |                                |  |
| G.W. : 7.2KG           |                                                                                                                                              | Package Size                         | Package Size: 45.5*30.8*37.3CM |  |
| Container Loading      |                                                                                                                                              | 20GP                                 | 520pcs                         |  |
|                        |                                                                                                                                              | 40HQ                                 | 1250pcs                        |  |
|                        |                                                                                                                                              |                                      |                                |  |