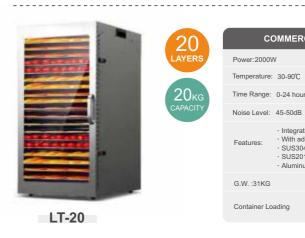

### **SS-20J**

| COMMERCIAL FOOD DEHYDRATOR                                                                                        |                                                         |  |  |  |  |
|-------------------------------------------------------------------------------------------------------------------|---------------------------------------------------------|--|--|--|--|
| Power: 2000W                                                                                                      | Voltage: 220-240V~50Hz/60Hz 110V~60                     |  |  |  |  |
| Temperature: 40-90°C                                                                                              | Product Size: 52*50*82CM                                |  |  |  |  |
| Time Range: 0-48 hours                                                                                            | Drying Tray Size: 40*38CM                               |  |  |  |  |
| Noise Level: 50-55dB                                                                                              | Control: Mechanical Control                             |  |  |  |  |
| Mechanical c     3 fans in the     Features:     With addition         SUS304 tray     SUS201 hou     Aluminum Hz | compartment<br>al 1pc crumb tray<br>s<br>sing and liner |  |  |  |  |
| G.W.: 28KG                                                                                                        | Package Size: 59*57*89CM                                |  |  |  |  |
| Container Loading                                                                                                 | 20GP 85pcs                                              |  |  |  |  |
|                                                                                                                   | 40HQ 220pcs                                             |  |  |  |  |