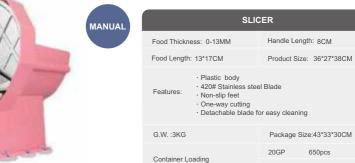

C                                                       | Product Size: 94*54*168CM   |
| Time Range: 0-24 hours                                                     | Drying Tray Size: 40*38CM   |
| Noise Level: 50-55dB                                                       | Control: Digital Control    |
| Features:     • 2 fans for     • With addit     • With 4 wh     • SUS304 t | rays<br>nousing and liner   |
| G.W. :135KG                                                                | Package Size:102*67*182CM   |
| Container Loading                                                          | 20GP 16pcs                  |
| oontainoi zoading                                                          | 40HQ 42pcs                  |



80

LAYER

**80**кс



LX-02

650pcs

1590pcs

40HQ





## Solar Dehydrator

|             |                                 | INDUSTRIAL                 | FOOD DEHYDRATOR                                                                                          |
|-------------|---------------------------------|----------------------------|----------------------------------------------------------------------------------------------------------|
| S           | D-01                            | Power: 800W                | Voltage:220-240V~50Hz/60Hz 110V~60Hz                                                                     |
|             |                                 | Temperature: 60-80°C       | Product Size: 105*51.2*90CM                                                                              |
|             |