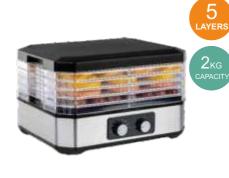

### **DL-05B**

| HOUSEHOLD FOOD DEHYDRATOR                                                                                                                                          |                                       |  |  |  |
|--------------------------------------------------------------------------------------------------------------------------------------------------------------------|---------------------------------------|--|--|--|
| Power: 300W                                                                                                                                                        | Voltage: 220-240V/50Hz/60Hz 110V/60Hz |  |  |  |
| Temperature: 30-80°C                                                                                                                                               | Product Size: 29*27*22CM              |  |  |  |
| Time Ranges: 0-99 hours                                                                                                                                            | Drying Tray Size: 26*17CM             |  |  |  |
| Noise Level: 45-50dB                                                                                                                                               | Control: Mechanical control           |  |  |  |
| Mechanical control with digital display     With additional 1pc crumb tray     Galvanized sheet roof, liner, crumb tray     Q235 grilled net     SUS304 wind cover |                                       |  |  |  |
| G.W. :3.4KG                                                                                                                                                        | Package Size: 35*31*30.5CM            |  |  |  |
| Container Loading                                                                                                                                                  | 20GP 952pcs                           |  |  |  |
| Lodding                                                                                                                                                            | 40HQ 1904pcs                          |  |  |  |

| HOUSEHOLD FOOD DEHYDRATOR                                                                                                                  |                                       |  |  |
|--------------------------------------------------------------------------------------------------------------------------------------------|---------------------------------------|--|--|
| Power: 300W                                                                                                                                | Voltage: 220-240V/50Hz/60Hz 110V/60Hz |  |  |
| Temperature: 30-80°C                                                                                                                       | Product Size: 29*27*22CM              |  |  |
| Time Range: 0-99 hours                                                                                                                     | Drying Tray Size: 26*17CM             |  |  |
| Noise Level: 45-50dB                                                                                                                       | Control: Digital Control              |  |  |
| Pigital control     With additional 1pc crumb tray     Galvanized sheet roof, liner, crumb tray     Q235 grilled net     SUS304 wind cover |                                       |  |  |
| G.W.: 3.4KG                                                                                                                                | Package Size: 35*31*30.5CM            |  |  |
| Container Loading                                                                                                                          | 20GP 952pcs                           |  |  |
|                                                                                                                                            | 40HQ 1904pcs                          |  |  |