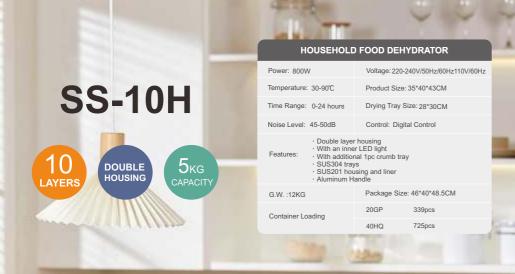

| 2111 |
|                                             |                                                                                                                                                                                                                 | Delig                             |                                        |                                                                            |      |
|                                             | Contraction of the second s                                                                                                 |                                   |                                        |                                                                            | 15   |



State and

-

-

----





| HOUSEHOLD                                                                                            | FOOD DEHYDRATOR                                          |
|------------------------------------------------------------------------------------------------------|----------------------------------------------------------|
| Power: 500W                                                                                          | Voltage: 220-240V/50Hz/60Hz110V/60Hz                     |
| Temperature: 30-90°C                                                                                 | Product Size: 35*40*29CM                                 |
| Time Range: 0-24 hours                                                                               | Drying Tra