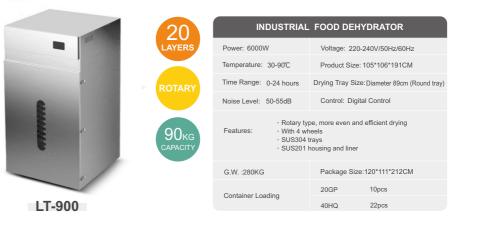

### **SS-20J**

| COMMERCIAL FOOD DEHYDRATOR                                                                                        |                                                         |  |  |  |  |
|-------------------------------------------------------------------------------------------------------------------|---------------------------------------------------------|--|--|--|--|
| Power: 2000W                                                                                                      | Voltage: 220-240V~50Hz/60Hz 110V~60                     |  |  |  |  |
| Temperature: 40-90°C                                                                                              | Product Size: 52*50*82CM                                |  |  |  |  |
| Time Range: 0-48 hours                                                                                            | Drying Tray Size: 40*38CM                               |  |  |  |  |
| Noise Level: 50-55dB                                                                                              | Control: Mechanical Control                             |  |  |  |  |
| Mechanical c     3 fans in the     Features:     With addition         SUS304 tray     SUS201 hou     Aluminum Hz | compartment<br>al 1pc crumb tray<br>s<br>sing and liner |  |  |  |  |
| G.W.: 28KG                                                                                                        | Package Size: 59*57*89CM                                |  |  |  |  |
| Container Loading                                                                                                 | 20GP 85pcs                                              |  |  |  |  |
|                                                                                                                   | 40HQ 220pcs                                             |  |  |  |  |