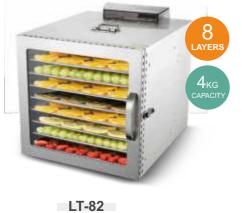

HOUSEHOLD FOOD DEHYDRATOR

| HOUSEHOLD FOOD DEHYDRATOR            |                                                                                                                                              |                                      |                  |
|--------------------------------------|----------------------------------------------------------------------------------------------------------------------------------------------|--------------------------------------|------------------|
| Power:800W                           |                                                                                                                                              | Voltage:220-240V~50Hz/60Hz 110V~60Hz |                  |
| Temperature: 30-                     | 75℃                                                                                                                                          | Product Size: 44.4*30.3*37.8CM       |                  |
| Time Range: 0-2                      | 4 hours                                                                                                                                      | Drying Tray Size: 30*28CM            |                  |
| Noise Level: 45-                     | 50dB                                                                                                                                         | Control: Mecha                       | inical Control   |
| · W<br>· W<br>Features: · SI<br>· SI | Mechanical Control     With edged trays     With additional 1pc crumb tray     SUS304 trays     SUS201 housing and liner     Aluminum Handle |                                      |                  |
| G.W. : 8.8KG                         |                                                                                                                                              | Package Size:                        | 49.9*35.8*49.3CM |
| Container Loading                    |                                                                                                                                              | 20GP                                 | 310pcs           |
|                                      |                                                                                                                                              | 40HQ                                 | 760pcs           |
|                                      |                                                                                                                                              |                                      |                  |

| HOUSEHOLD FOOD DEHYDRATOR |                                      |  |  |
|---------------------------|--------------------------------------|--|--|
| Power:800W                | Voltage:220-240V~50Hz/60Hz 110V~60Hz |  |  |
| Temperature: 30-75℃       | Product Size: 44.4*30.3*37.8CM       |  |  |

| iomporataro.      | 30-73 C                                                                                                                                                    | FIDUUCI 5128. 44.4 50.5 57.6010 |                  |  |
|-------------------|------------------------------------------------------------------------------------------------------------------------------------------------------------|---------------------------------|------------------|--|
| Time Range:       | 0-24 hours                                                                                                                                                 | Drying Tray Size: 30*28CM       |                  |  |
| Noise Level:      | 45-50dB                                                                                                                                                    | Control: Mechanical Control     |                  |  |
| Features:         | Mechanical Control     With additional 1pc crumb tray     With additional 1pc crumb tray     SUS304 trays     SUS201 housing and liner     Aluminum Handle |                                 |                  |  |
| G.W. : 9.2KG      |                                                                                                                                                            | Package Size:                   | 49.9*35.8*49.3CM |  |
| Container Loading |                                                                                                                                                            | 20GP                            | 310pcs           |  |
|                   |                                                                                                                                                            | 40HQ                            | 760pcs           |  |