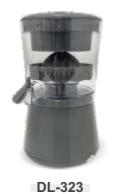

| 3       |  |  |
| Container Loading                                                 | 20GP                                                                                                                                                                                                 | 3000pcs |  |  |
| Ū                                                                 | 40HQ                                                                                                                                                                                                 | 7550pcs |  |  |

### **Detachable Components**







DJ-002



### AUTO CITRUS JUICER

AUTO CITRUS JUICER

· Hands free auto juicer & Easy operation · 10 seconds for one juicer

· All detachable parts for easy cleaning

G.W.: 1.98KG 20GP

40HQ

3000pcs

7550pcs

3850pcs

8840pcs

\_ \_ \_ \_ \_ \_ \_ \_ \_ \_

| Voltage: | DC 7.4V |
|----------|---------|
|----------|---------|

Power: 45W

Power: 50W

N.W. : 1.83KG

Container Loading

Voltage: 120V-220V, 50/60Hz Product Size: 190\*159\*287MM Package Size: 177\*177\*284MM

Features: . 85% Juice yield · Portable design

Product Size: 136\*120\*238MM

| ackage Size: 163*163*270MM |                                                    |                                                                                                                               |  |  |  |
|----------------------------|---