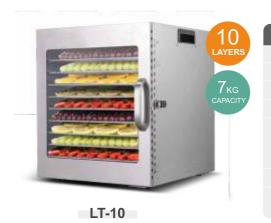

#### SS-08J

-

| 5кд |
|-----|
|     |
|     |

SS-10J

| Power: 500W            |                                                                                                                                              | Voltage:220-240V~50Hz/60Hz 110V~60Hz |                                |  |
|------------------------|----------------------------------------------------------------------------------------------------------------------------------------------|--------------------------------------|--------------------------------|--|
| Temperature:           | 30-75℃                                                                                                                                       | Product Size: 40*25.3*31.8CM         |                                |  |
| Time Range: 0-24 hours |                                                                                                                                              | Drying Tray Size: 25.5*23CM          |                                |  |
| Noise Level:           | 45-50dB                                                                                                                                      | Control: Mechanical Control          |                                |  |
| Features:              | Mechanical Control     With adged trays     With additional 1pc crumb tray     SUS304 trays     SUS201 housing and liner     Aluminum Handle |                                      |                                |  |
| G.W. : 7.2KG           |                                                                                                                                              | Package Size                         | Package Size: 45.5*30.8*37.3CM |  |
| Container Loading      |                                                                                                                                              | 20GP                                 | 520pcs                         |  |
|                        |                                                                                                                                              | 40HQ                                 | 1250pcs                        |  |
|                        |                                                                                                                                              |                                      |                                |  |