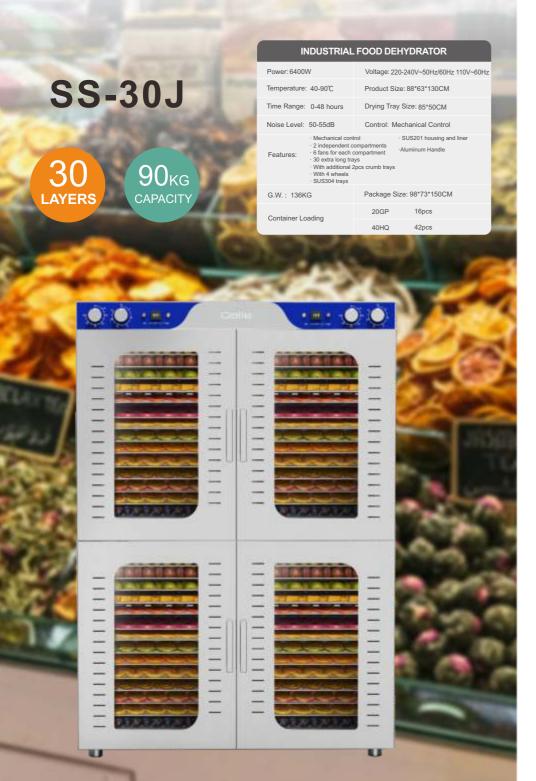

| Package Size:                                                  | 62*60*185CM    |  |
|                                  | Container Loa              | adina                                                                                                                                               | 20GP                                                           | 35pcs          |  |
|                                  | Container Lodding          |                                                                                                                                                     | 40HQ                                                           | 95pcs          |  |





S

\_ \_ \_ \_ \_ \_ \_ \_ \_ \_ \_

1 C at.

A. 42.101

|          | Container Loading                                                                                                                       | 20GP 16pcs                                                      |
|----------|-----------------------------------------------------------------------------------------------------------------------------------------|-----------------------------------------------------------------|
| SS-64J   |                                                                                                                                         | 40HQ 42pcs                                                      |
|          |