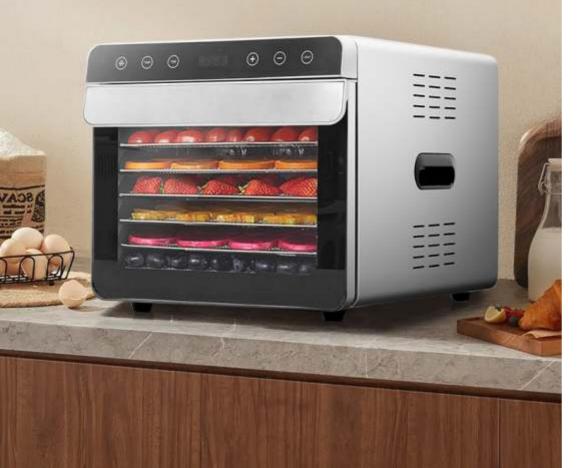

|  |
| Double layer housing     With an inner LED light     With additional 1pc crumb tray     SUS304 trays     SUS201 housing and galvanized liner     Plastic handle with SS decorative plate    |  |  |
| G.W. :10.8KG Package Size: 51*38.5*35CM                                                                                                                                                     |  |  |
| Container Loading 20GP 358pcs                                                                                                                                                               |  |  |
| 40HQ 870pcs                                                                                                                                                                                 |  |  |





| HOUSEHOLD                                           | FOOD DEHYDRATOR                      |
|-----------------------------------------------------|--------------------------------------|
| Power: 700W                                         | Voltage: 220-240V/50Hz/60Hz110V/60Hz |
| Temperature: 35-85℃                                 | Product Size: 35*45*32CM             |
| Time Range: 0-24 hours                              | Drying Tray Size: 28*30CM            |
| Noise Level: 45-50dB                                | Control: Digital Control             |
| <ul> <li>SUS304 tray</li> <li>SUS201 hou</li> </ul> | r UV light<br>al 1pc crumb tray      |
| G.W. :10.5KG                                        | Package Size: 51*38.5*35CM           |
| Container Loading