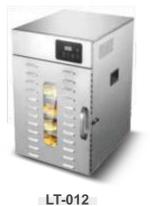

1 housing and liner     Aluminum handle |                                       |                 |                          |  |
| G.W. :26.5KG                                                                                                                       | G.W. :26.5KG Package Size: 64*53*66CM |                 |                          |  |
| Container Loading                                                                                                                  |                                       | 20GP            | 110pcs                   |  |
| 5                                                                                                                                  |                                       | 40HQ            | 300pcs                   |  |



|   | COMMERCIAL FOOD DEHYDRATOR |                                                                                                                           |                  |                       |  |
|---|----------------------------|---------------------------------------------------------------------------------------------------------------------------|------------------|-----------------------|--|
|   | Power: 1500                | W                                                                                                                         | Voltage: 220-24  | 0V/50Hz/60Hz 110V/60ł |  |
|   | Temperature:               | 30-90°C                                                                                                                   | Product Size: 4  | 7*57*