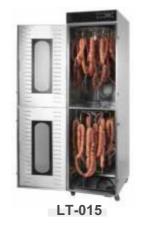

| Control: Digital Control       |  |
|          |    | <ul> <li>Large Cap:</li> <li>Rotary Dry</li> <li>Low Noise</li> <li>Convenien</li> <li>Clear Obse</li> </ul> | ing<br>t Operation             |  |
|          |    | G.W. :23.5KG                                                                                                 | Package Size: 66*50.5*86.5CM   |  |
| <b>y</b> |    | Container Loading                                                                                            | 20GP 90pcs                     |  |
| LT-237   |    |                                                                                                              | 40HQ 230pcs                    |  |

\_\_\_\_\_



| 58               | COMMERCIAI                                                                                                 | - FOOD DEHYDRATOR             |  |
|------------------|------------------------------------------------------------------------------------------------------------|-------------------------------|--|
| HOOKS            | Power: 3200W                                                                                               | Voltage: 220V50Hz             |  |
|                  | Temperature: 30-90℃                                                                                        | Product Size: 44.5*59.5*172CM |  |
| OTARY            | Time Range: 0-24 hours                                                                                     | Hook Qty