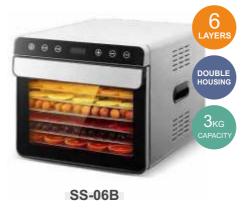

|  |
| Double layer housing     With an inner LED light     With additional 1pc crumb tray     SUS304 trays     SUS201 housing and galvanized liner     Plastic handle with SS decorative plate    |  |  |
| G.W. :10.8KG Package Size: 51*38.5*35CM                                                                                                                                                     |  |  |
| Container Loading 20GP 358pcs                                                                                                                                                               |  |  |
| 40HQ 870pcs                                                                                                                                                                                 |  |  |





| HOUSEHOLD                                           | FOOD DEHYDRATOR                      |
|-----------------------------------------------------|--------------------------------------|
| Power: 700W                                         | Voltage: 220-240V/50Hz/60Hz110V/60Hz |
| Temperature: 35-85℃                                 | Product Size: 35*45*32CM             |
| Time Range: 0-24 hours                              | Drying Tray Size: 28*30CM            |
| Noise Level: 45-50dB                                | Control: Digital Control             |
| <ul> <li>SUS304 tray</li> <li>SUS201 hou</li> </ul> | r UV light<br>al 1pc crumb tray      |
| G.W. :10.5KG                                        | Package Size: 51*38.5*35CM           |
| Container Loading