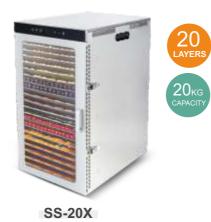

### **SS-20J**

| COMMERCIAL FOOD DEHYDRATOR                                                                                        |                                                         |  |  |  |  |
|-------------------------------------------------------------------------------------------------------------------|---------------------------------------------------------|--|--|--|--|
| Power: 2000W                                                                                                      | Voltage: 220-240V~50Hz/60Hz 110V~60                     |  |  |  |  |
| Temperature: 40-90°C                                                                                              | Product Size: 52*50*82CM                                |  |  |  |  |
| Time Range: 0-48 hours                                                                                            | Drying Tray Size: 40*38CM                               |  |  |  |  |
| Noise Level: 50-55dB                                                                                              | Control: Mechanical Control                             |  |  |  |  |
| Mechanical c     3 fans in the     Features:     With addition         SUS304 tray     SUS201 hou     Aluminum Hz | compartment<br>al 1pc crumb tray<br>s<br>sing and liner |  |  |  |  |
| G.W.: 28KG                                                                                                        | Package Size: 59*57*89CM                                |  |  |  |  |
| Container Loading                                                                                                 | 20GP 85pcs                                              |  |  |  |  |
|                                                                                                                   | 40HQ 220pcs                                             |  |  |  |  |