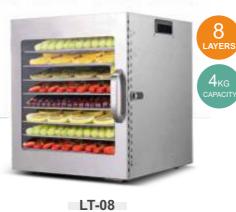

| Product Size: 41*47*45CM              |  |  |  |
| Time Range: 0-24 hours                                                 | Drying Tray Size: 39*28CM             |  |  |  |
| Noise Level: 45-50dB                                                   | Control: Digital Control              |  |  |  |
| With addition Features:     SUS304 tray     SUS201 hou     Aluminum ha | ising                                 |  |  |  |
| G.W. :12.5KG                                                           | Package Size: 54*47*48CM              |  |  |  |
| Container Loading                                                      | 20GP 210pcs                           |  |  |  |
| 5                                                                      | 40HQ 550pcs                           |  |  |  |



| HOUSEHOLD                                                                                                              | FOOD DEHYDRATOR                             |
|------------------------------------------------------------------------------------------------------------------------|---------------------------------------------|
| Power: 500W                                                                                                            | Voltage: 220-240V/50Hz/60Hz110V/60Hz        |
| Temperature: 30-90°C                                                                                                   | Product Size: 32*36*36CM                    |
| Time Range: 0-24 hours                                                                                                 |