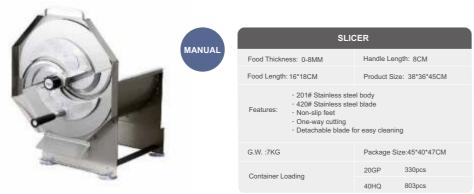

/50Hz/60Hz |
| Temperature: 30-90°C                                                       | Product Size: 94*54*168CM   |
| Time Range: 0-24 hours                                                     | Drying Tray Size: 40*38CM   |
| Noise Level: 50-55dB                                                       | Control: Digital Control    |
| Features:     • 2 fans for     • With addit     • With 4 wh     • SUS304 t | rays<br>nousing and liner   |
| G.W. :135KG                                                                | Package Size:102*67*182CM   |
| Container Loading                                                          | 20GP 16pcs                  |
| oontainoi zoading                                                          | 40HQ 42pcs                  |



80

LAYER

**80**кс



LX-02

650pcs

1590pcs

40HQ





## Solar Dehydrator

|             |                                 | INDUSTRIAL                 | FOOD DEHYDRATOR                                                                                          |
|-------------|---------------------------------|----------------------------|----------------------------------------------------------------------------------------------------------|
| S           | D-01                            | Power: 800W                | Voltage:220-240V~50Hz/60Hz 110V~60Hz                                                                     |
|             |                                 | Temperature: 60-80°C       | Product Size: 105*51.2*90CM                                                                              |