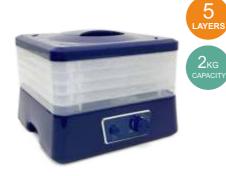

21 CAP4

|           | HOUSEHOLD FOOD DEHYDRATOR |                                       |  |
|-----------|---------------------------|---------------------------------------|--|
| Power: 35 | 50W                       | Voltage: 220-240V/50Hz/60Hz 110V/60Hz |  |
| Temperat  | ure: 35-70°C              | Product Size: 29*21*24CM              |  |
| Time Ran  | ige: 0-48 hours           | Drying Tray Size: 29*21CM             |  |
| Noise Lev | vel: 45-50dB              | Control: Mechanical control           |  |
| Features  | BPA free hea              |                                       |  |
| G.W. : 2. | 5KG                       | Package Size: 33.5*24.5*29.5CM        |  |
| Containe  | r Loading                 | 20GP 960pcs                           |  |

40HQ

2440pcs

DL-05D