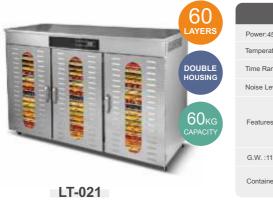

SS-12JB

|     |                                                                                                                                                                                                                                                                                                                                                                                                                                                                                                                                                                                                                                                                                                                                                                                                                                                                                                                                                                                                                                                                                                                                                                                                                                                                                                                                                                                                                                                                                                                                                                                                                                                                                                                                                                                                                                                                                                                                                                                                                                                                                                                                | LINAS | 1917     | 16<br>LAYE  |
|-----|--------------------------------------------------------------------------------------------------------------------------------------------------------------------------------------------------------------------------------------------------------------------------------------------------------------------------------------------------------------------------------------------------------------------------------------------------------------------------------------------------------------------------------------------------------------------------------------------------------------------------------------------------------------------------------------------------------------------------------------------------------------------------------------------------------------------------------------------------------------------------------------------------------------------------------------------------------------------------------------------------------------------------------------------------------------------------------------------------------------------------------------------------------------------------------------------------------------------------------------------------------------------------------------------------------------------------------------------------------------------------------------------------------------------------------------------------------------------------------------------------------------------------------------------------------------------------------------------------------------------------------------------------------------------------------------------------------------------------------------------------------------------------------------------------------------------------------------------------------------------------------------------------------------------------------------------------------------------------------------------------------------------------------------------------------------------------------------------------------------------------------|-------|----------|-------------|
|     | scale and state                                                                                                                                                                                                                                                                                                                                                                                                                                                                                                                                                                                                                                                                                                                                                                                                                                                                                                                                                                                                                                                                                                                                                                                                                                                                                                                                                                                                                                                                                                                                                                                                                                                                                                                                                                                                                                                                                                                                                                                                                                                                                                                |       | 1        |             |
|     | Section of the local division of the local d | -     |          |             |
| Ξ   | The second se                                                                                                                                                                                                                                                                                                                                                                                                                                                                                                                                                                                                                                                                                                                                                                                                                                                                                                                                                                                                                                                                                                                                                                                                                                                                                                                                                                                                                                                                                                                                                                                                                                                                                                                                                                                                                                                                                                                                                                                                                | -     |          |             |
| -   | -                                                                                                                                                                                                                                                                                                                                                                                                                                                                                                                                                                                                                                                                                                                                                                                                                                                                                                                                                                                                                                                                                                                                                                                                                                                                                                                                                                                                                                                                                                                                                                                                                                                                                                                                                                                                                                                                                                                                                                                                                                                                                                                              | -     |          | 16<br>CAPAC |
| -   | No. of Concession, Name                                                                                                                                                                                                                                                                                                                                                                                                                                                                                                                                                                                                                                                                                                                                                                                                                                                                                                                                                                                                                                                                                                                                                                                                                                                                                                                                                                                                                                                                                                                                                                                                                                                                                                                                                                                                                                                                                                                                                                                                                                                                                                        | -     |          |             |
| H   | Distantion of the local distance                                                                                                                                                                                                                                                                                                                                                                                                                                                                                                                                                                                                                                                                                                                                                                                                                                                                                                                                                                                                                                                                                                                                                                                                                                                                                                                                                                                                                                                                                                                                                                                                                                                                                                                                                                                                                                                                                                                                                                                                                                                                                               | -     | <b>C</b> | CAPAC       |
| -   | Inter And Address of the                                                                                                                                                                                                                                                                                                                                                                                                                                                                                                                                                                                                                                                                                                                                                                                                                                                                                                                                                                                                                                                                                                                                                                                                                                                                                                                                                                                                                                                                                                                                                                                                                                                                                                                                                                                                                                                                                                                                                                                                                                                                                                       | -     | 14       |             |
| Ĩ., | All desidents                                                                                                                                                                                                                                                                                                                                                                                                                                                                                                                                                                                                                                                                                                                                                                                                                                                                                                                                                                                                                                                                                                                                                                                                                                                                                                                                                                                                                                                                                                                                                                                                                                                                                                                                                                                                                                                                                                                                                                                                                                                                                                                  | -     | - 0.19   |             |
| -   | State Street Street Street                                                                                                                                                                                                                                                                                                                                                                                                                                                                                                                                                                                                                                                                                                                                                                                                                                                                                                                                                                                                                                                                                                                                                                                                                                                                                                                                                                                                                                                                                                                                                                                                                                                                                                                                                                                                                                                                                                                                                                                                                                                                                                     | -     |          |             |
|     | A REAL PROPERTY.                                                                                                                                                                                                                                                                                                                                                                                                                                                                                                                                                                                                                                                                                                                                                                                                                                                                                                                                                                                                                                                                                                                                                                                                                                                                                                                                                                                                                                                                                                                                                                                                                                                                                                                                                                                                                                                                                                                                                                                                                                                                                                               |       |          | 100         |
|     |                                                                                                                                                                                                                                                                                                                                                                                                                                                                                                                                                                                                                                                                                                                                                                                                                                                                                                                                                                                                                                                                                                                                                                                                                                                                                                                                                                                                                                                                                                                                                                                                                                                                                                                                                                                                                                                                                                                                                                                                                                                                                                                                |       |          | F           |
| 100 |                                                                                                                                                                                                                                                                                                                                                                                                                                                                                                                                                                                                                                                                                                                                                                                                                                                                                                                                                                                                                                                                                                                                                                                                                                                                                                                                                                                                                                                                                                                                                                                                                                                                                                                                                                                                                                                                                                                                                                                                                                                                                                                                | 1. A  |          |             |
|     |                                                                                                                                                                                                                                                                                                                                                                                                                                                                                                                                                                                                                                                                                                                                                                                                                                                                                                                                                                                                                                                                                                                                                                                                                                                                                                                                                                                                                                                                                                                                                                                                                                                                                                                                                                                                                                                                                                                                                                                                                                                                                                                                |       |          |             |