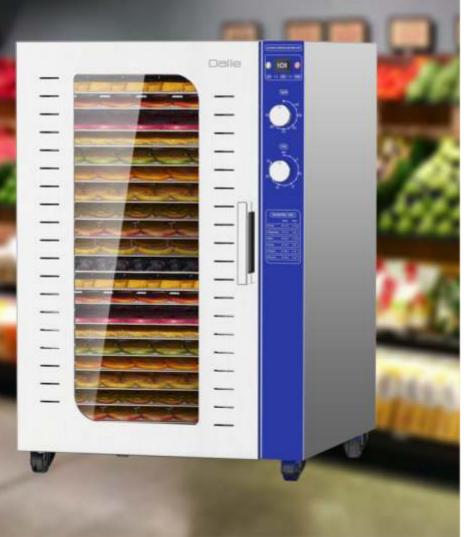

### **SS-20J**

| COMMERCIAL FOOD DEHYDRATOR                                                                                        |                                                         |  |  |  |  |
|-------------------------------------------------------------------------------------------------------------------|---------------------------------------------------------|--|--|--|--|
| Power: 2000W                                                                                                      | Voltage: 220-240V~50Hz/60Hz 110V~60                     |  |  |  |  |
| Temperature: 40-90°C                                                                                              | Product Size: 52*50*82CM                                |  |  |  |  |
| Time Range: 0-48 hours                                                                                            | Drying Tray Size: 40*38CM                               |  |  |  |  |
| Noise Level: 50-55dB                                                                                              | Control: Mechanical Control                             |  |  |  |  |
| Mechanical c     3 fans in the     Features:     With addition         SUS304 tray     SUS201 hou     Aluminum Hz | compartment<br>al 1pc crumb tray<br>s<br>sing and liner |  |  |  |  |
| G.W.: 28KG                                                                                                        | Package Size: 59*57*89CM                                |  |  |  |  |
| Container Loading                                                                                                 | 20GP 85pcs                                              |  |  |  |  |
|                                                                                                                   | 40HQ 220pcs                                             |  |  |  |  |