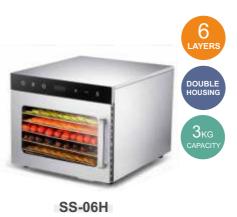

### **SS-06J**

2kg capacity

6

AYERS

| HOUSEHOLD FOOD DEHYDRATOR                                                                                                                    |                                      |  |  |  |
|----------------------------------------------------------------------------------------------------------------------------------------------|--------------------------------------|--|--|--|
| Power: 500W                                                                                                                                  | Voltage:220-240V~50Hz/60Hz 110V~60Hz |  |  |  |
| Temperature: 30-75℃                                                                                                                          | Product Size: 40*25.3*31.8CM         |  |  |  |
| Time Range: 0-24 hours                                                                                                                       | Drying Tray Size: 25.5*23CM          |  |  |  |
| Noise Level: 45-50dB                                                                                                                         | Control: Mechanical Control          |  |  |  |
| Mechanical Control     With edged trays     With additional 1pc crumb tray     SUS304 trays     SUS201 housing and liner     Aluminum Handle |                                      |  |  |  |
| G.W. : 6.5KG                                                                                                                                 | Package Size: 45.5*30.8*37.3CM       |  |  |  |
| Container Loading                                                                                                                            | 20GP 520pcs                          |  |  |  |
|                                                                                                                                              | 40HQ 1250pcs                         |  |  |  |