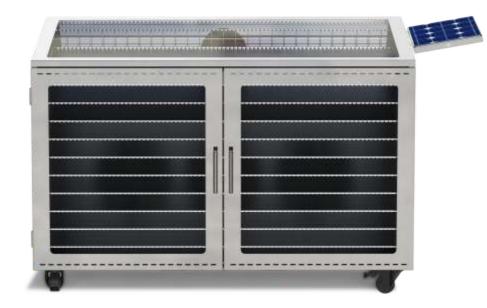

|
| Noise Level: 50-55dB      | Control: Mechanical Control                                                                                                   |
| Features: Daytime of      | ver and electric power dual sources<br>frying by sun, Night drying by electricity<br>to 2/3 electric power consumption<br>els |
| G.W. : 50KG               | Package Size: 97*70*58CM                                                                                                      |
| Container Loading         | 20GP 65pcs                                                                                                                    |
|                           | 40HQ 165pcs                                                                                                                   |



### **Freeze Dryer**



Lyophilizer(freeze dryer) executes a water removal process typically used to preserve perishable materials, to extend shelf life or make things more convenient for transport.

Lyophilizer works by freezing the material, then







4 LAYERS

4KG CAPACITY

6kg capaci

Power: 1500W

Features:

G.W. :70KG

Drying Area: 0.4 m<sup>2</sup>

Noise Level: 50-55dB

**DFD-04** 



|    | Container Loading |                                                | 20GP        | 80pcs                |        |
|----|-------------------|------------------------------------------------|-------------|----------------------|--------|
|    |                   |                                                | 40HQ        | 200pcs               |        |
|    |                   |