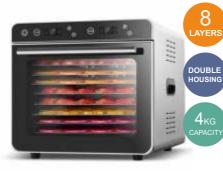

#### SS-08J

-

| 5кд |
|-----|
|     |
|     |

SS-10J

| Power: 500W            |                                                                                                                                              | Voltage:220-240V~50Hz/60Hz 110V~60Hz |                                |  |
|------------------------|----------------------------------------------------------------------------------------------------------------------------------------------|--------------------------------------|--------------------------------|--|
| Temperature:           | 30-75℃                                                                                                                                       | Product Size: 40*25.3*31.8CM         |                                |  |
| Time Range: 0-24 hours |                                                                                                                                              | Drying Tray Size: 25.5*23CM          |                                |  |
| Noise Level:           | 45-50dB                                                                                                                                      | Control: Mechanical Control          |                                |  |
| Features:              | Mechanical Control     With adged trays     With additional 1pc crumb tray     SUS304 trays     SUS201 housing and liner     Aluminum Handle |                                      |                                |  |
| G.W. : 7.2KG           |                                                                                                                                              | Package Size                         | Package Size: 45.5*30.8*37.3CM |  |
| Container Loading      |                                                                                                                                              | 20GP                                 | 520pcs                         |  |
|                        |                                                                                                                                              | 40HQ                                 | 1250pcs                        |  |
|                        |                                                                                                                                              |                                      |                                |  |