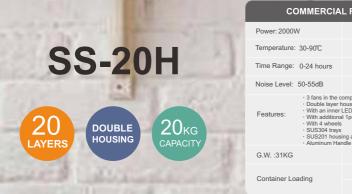

### **SS-20J**

| COMMERCIAL FOOD DEHYDRATOR                                                                                        |                                                         |  |  |  |  |
|-------------------------------------------------------------------------------------------------------------------|---------------------------------------------------------|--|--|--|--|
| Power: 2000W                                                                                                      | Voltage: 220-240V~50Hz/60Hz 110V~60                     |  |  |  |  |
| Temperature: 40-90°C                                                                                              | Product Size: 52*50*82CM                                |  |  |  |  |
| Time Range: 0-48 hours                                                                                            | Drying Tray Size: 40*38CM                               |  |  |  |  |
| Noise Level: 50-55dB                                                                                              | Control: Mechanical Control                             |  |  |  |  |
| Mechanical c     3 fans in the     Features:     With addition         SUS304 tray     SUS201 hou     Aluminum Hz | compartment<br>al 1pc crumb tray<br>s<br>sing and liner |  |  |  |  |
| G.W.: 28KG                                                                                                        | Package Size: 59*57*89CM                                |  |  |  |  |
| Container Loading                                                                                                 | 20GP 85pcs                                              |  |  |  |  |
|                                                                                                                   | 40HQ 220pcs                                             |  |  |  |  |