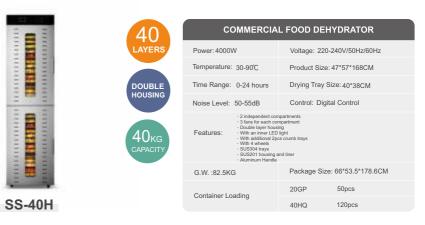

| Package Size:                           | 66*53.5*147CM  |
| Container Loading                                                                                                                                                                                                                        | 20GP                                    | 62pcs          |
|                                                                                                                                                                                                                                          | 40HQ                                    | 151pcs         |



### **SS-80H**

DOUBLE

HOUSING

**80**кс

80

LAYERS

|                                                                                                                                                                                                                                      | INDUSTRIAL             | FOOD DEHYDRATOR                                                      |
|--------------------------------------------------------------------------------------------------------------------------------------------------------------------------------------------------------------------------------------|------------------------|----------------------------------------------------------------------|
|