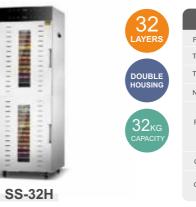

| 20GP                                          | 76pcs                   |
| 2 2 million Edg |                                                                                                                                                                                                                    | 40HQ                                          | 200pcs                  |
|                 |                                                                                                                                                                                                                    |                                               |                         |



| Power: 3000W                                                                                                                                                                                                                             | Voltage: 220-2                          |                |
|------------------------------------------------------------------------------------------------------------------------------------------------------------------------------------------------------------------------------------------|-----------------------------------------|----------------|
|