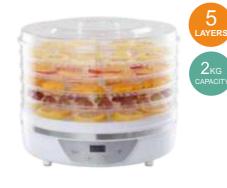

|  | HOUSEHOLD FOOD DEHYDRATOR |                                            |  |  |  |
|--|---------------------------|--------------------------------------------|--|--|--|
|  | Power: 350W               | Voltage: 220-240V/50Hz/60Hz 110V/60Hz      |  |  |  |
|  | Temperature: 35-70°C      | Product Size: 28*28*30CM                   |  |  |  |
|  | Time Range: 0-48 hours    | Drying Tray Size: 28cm diameter(roundtray) |  |  |  |
|  | Noise Level: 45-50dB      | Control: Digital Control                   |  |  |  |
|  | Features: • BPA free he   |                                            |  |  |  |
|  | G.W.: 2.5KG               | Package Size: 28.5*28.5*30CM               |  |  |  |
|  | Container Loading         | 20GP 1152pcs                               |  |  |  |
|  |                           | 40HQ 2736pcs                               |  |  |  |
|  |                           |                                            |  |  |  |