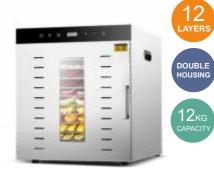

SS-12J

SS-12JB

|     |                                                                                                                                                                                                                                                                                                                                                                                                                                                                                                                                                                                                                                                                                                                                                                                                                                                                                                                                                                                                                                                                                                                                                                                                                                                                                                                                                                                                                                                                                                                                                                                                                                                                                                                                                                                                                                                                                                                                                                                                                                                                                                                                | LINAS | 1917     | 16<br>LAYE  |
|-----|--------------------------------------------------------------------------------------------------------------------------------------------------------------------------------------------------------------------------------------------------------------------------------------------------------------------------------------------------------------------------------------------------------------------------------------------------------------------------------------------------------------------------------------------------------------------------------------------------------------------------------------------------------------------------------------------------------------------------------------------------------------------------------------------------------------------------------------------------------------------------------------------------------------------------------------------------------------------------------------------------------------------------------------------------------------------------------------------------------------------------------------------------------------------------------------------------------------------------------------------------------------------------------------------------------------------------------------------------------------------------------------------------------------------------------------------------------------------------------------------------------------------------------------------------------------------------------------------------------------------------------------------------------------------------------------------------------------------------------------------------------------------------------------------------------------------------------------------------------------------------------------------------------------------------------------------------------------------------------------------------------------------------------------------------------------------------------------------------------------------------------|-------|----------|-------------|
|     | scale and state                                                                                                                                                                                                                                                                                                                                                                                                                                                                                                                                                                                                                                                                                                                                                                                                                                                                                                                                                                                                                                                                                                                                                                                                                                                                                                                                                                                                                                                                                                                                                                                                                                                                                                                                                                                                                                                                                                                                                                                                                                                                                                                |       | 1        |             |
|     | Section of the local division of the local d | -     |          |             |
| Ξ   | The second se                                                                                                                                                                                                                                                                                                                                                                                                                                                                                                                                                                                                                                                                                                                                                                                                                                                                                                                                                                                                                                                                                                                                                                                                                                                                                                                                                                                                                                                                                                                                                                                                                                                                                                                                                                                                                                                                                                                                                                                                                | -     |          |             |
| -   | -                                                                                                                                                                                                                                                                                                                                                                                                                                                                                                                                                                                                                                                                                                                                                                                                                                                                                                                                                                                                                                                                                                                                                                                                                                                                                                                                                                                                                                                                                                                                                                                                                                                                                                                                                                                                                                                                                                                                                                                                                                                                                                                              | -     |          | 16<br>CAPAC |
| -   | No. of Concession, Name                                                                                                                                                                                                                                                                                                                                                                                                                                                                                                                                                                                                                                                                                                                                                                                                                                                                                                                                                                                                                                                                                                                                                                                                                                                                                                                                                                                                                                                                                                                                                                                                                                                                                                                                                                                                                                                                                                                                                                                                                                                                                                        | -     |          |             |
| H   | Distantion of the local distance                                                                                                                                                                                                                                                                                                                                                                                                                                                                                                                                                                                                                                                                                                                                                                                                                                                                                                                                                                                                                                                                                                                                                                                                                                                                                                                                                                                                                                                                                                                                                                                                                                                                                                                                                                                                                                                                                                                                                                                                                                                                                               | -     | <b>C</b> | CAPAC       |
| -   | Inter And Address of the                                                                                                                                                                                                                                                                                                                                                                                                                                                                                                                                                                                                                                                                                                                                                                                                                                                                                                                                                                                                                                                                                                                                                                                                                                                                                                                                                                                                                                                                                                                                                                                                                                                                                                                                                                                                                                                                                                                                                                                                                                                                                                       | -     | 14       |             |
| Ĩ., | All desidents                                                                                                                                                                                                                                                                                                                                                                                                                                                                                                                                                                                                                                                                                                                                                                                                                                                                                                                                                                                                                                                                                                                                                                                                                                                                                                                                                                                                                                                                                                                                                                                                                                                                                                                                                                                                                                                                                                                                                                                                                                                                                                                  | -     | - 0.19   |             |
| -   | State Street Street Street                                                                                                                                                                                                                                                                                                                                                                                                                                                                                                                                                                                                                                                                                                                                                                                                                                                                                                                                                                                                                                                                                                                                                                                                                                                                                                                                                                                                                                                                                                                                                                                                                                                                                                                                                                                                                                                                                                                                                                                                                                                                                                     | -     |          |             |
|     | A REAL PROPERTY.                                                                                                                                                                                                                                                                                                                                                                                                                                                                                                                                                                                                                                                                                                                                                                                                                                                                                                                                                                                                                                                                                                                                                                                                                                                                                                                                                                                                                                                                                                                                                                                                                                                                                                                                                                                                                                                                                                                                                                                                                                                                                                               |       |          | 100         |
|     |                                                                                                                                                                                                                                                                                                                                                                                                                                                                                                                                                                                                                                                                                                                                                                                                                                                                                                                                                                                                                                                                                                                                                                                                                                                                                                                                                                                                                                                                                                                                                                                                                                                                                                                                                                                                                                                                                                                                                                                                                                                                                                                                |       |          | F           |
| 100 |                                                                                                                                                                                                                                                                                                                                                                                                                                                                                                                                                                                                                                                                                                                                                                                                                                                                                                                                                                                                                                                                                                                                                                                                                                                                                                                                                                                                                                                                                                                                                                                                                                                                                                                                                                                                                                                                                                                                                                                                                                                                                                                                | 1. A  |          |             |
|     |                                                                                                                                                                                                                                                                                                                                                                                                                                                                                                                                                                                                                                                                                                                                                                                                                                                                                                                                                                                                                                                                                                                                                                                                                                                                                                                                                                                                                                                                                                                                                                                                                                                                                                                                                                                                                                                                                                                                                                                                                                                                                                                                |       |          |             |