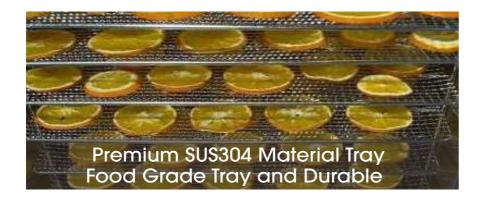

### **DL-05F**

 $2_{\text{KG}}$ 

CAPACITY

5 LAYERS

| HOUSEHOLD FOOD DEHYDRATOR                                                                                                           |                                       |  |  |
|-------------------------------------------------------------------------------------------------------------------------------------|---------------------------------------|--|--|
| Power: 350W                                                                                                                         | Voltage: 220-240V/50Hz/60Hz 110V/60Hz |  |  |
| Temperature: 35-70°C                                                                                                                | Product Size: 34*26*20CM              |  |  |
| Time Range: 0-48 hours                                                                                                              | Drying Tray Size: 34*26CM             |  |  |
| Noise Level: 45-50dB                                                                                                                | Control: Digital Control              |  |  |
| S removable stackable food trays     BPA free healthy material     Fan for even heat distribution     Easy to use     Easy to clean |                                       |  |  |
| G.W.: 3.2KG Package Size: 64*40*52CM                                                                                                |                                       |  |  |
| Container Loading                                                                                                                   | 20GP 800pcs                           |  |  |
|                                                                                                                                     | 40HQ 2120pcs                          |  |  |
|                                                                                                                                     |                                       |  |  |

**DL-05G** 

| HOUSEHOLD FOOD DEHYDRATOR                                                                                                                                                                      |                                       |  |  |
|------------------------------------------------------------------------------------------------------------------------------------------------------------------------------------------------|---------------------------------------|--|--|
| Power: 350W                                                                                                                                                                                    | Voltage: 220-240V/50Hz/60Hz 110V/60Hz |  |  |
| Temperature: 35-70°C                                                                                                                                                                           | Product Size: 34*26*20CM              |  |  |
| Time Range: 0-48 hours                                                                                                                                                                         | Drying Tray Size: 34*26CM             |  |  |
| Noise Level: 45-50dB                                                                                                                                                                           | Control: Mechanical control           |  |  |
| <ul> <li>Features:</li> <li>5 removable stackable food trays</li> <li>BPA free healthy material</li> <li>Fan for even heat distribution</li> <li>Easy to use</li> <li>Easy to clean</li> </ul> |                                       |  |  |
| G.W.: 3.1KG Package Size: 64*40*52CM                                                                                                                                                           |                                       |  |  |
| Container Loading                                                                                                                                                                              | 20GP 800pcs                           |  |  |
|                                                                                                                                                                                                | 40HQ 2120pcs                          |  |  |