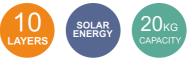

### **SS-20J**

| COMMERCIAL FOOD DEHYDRATOR                                                                                        |                                                         |  |  |  |  |
|-------------------------------------------------------------------------------------------------------------------|---------------------------------------------------------|--|--|--|--|
| Power: 2000W                                                                                                      | Voltage: 220-240V~50Hz/60Hz 110V~60                     |  |  |  |  |
| Temperature: 40-90°C                                                                                              | Product Size: 52*50*82CM                                |  |  |  |  |
| Time Range: 0-48 hours                                                                                            | Drying Tray Size: 40*38CM                               |  |  |  |  |
| Noise Level: 50-55dB                                                                                              | Control: Mechanical Control                             |  |  |  |  |
| Mechanical c     3 fans in the     Features:     With addition         SUS304 tray     SUS201 hou     Aluminum Hz | compartment<br>al 1pc crumb tray<br>s<br>sing and liner |  |  |  |  |
| G.W.: 28KG                                                                                                        | Package Size: 59*57*89CM                                |  |  |  |  |
| Container Loading                                                                                                 | 20GP 85pcs                                              |  |  |  |  |
|                                                                                                                   | 40HQ 220pcs                                             |  |  |  |  |