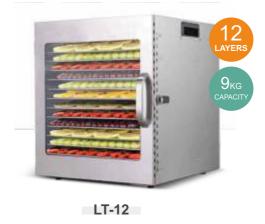

ith additional 1pc crumb tray     SUS304 trays     SUS201 housing and liner     Aluminum handle |                                   |                  |   |  |
| G.W. :13.6K0              | 6                                                                                                                      | Package Si                        | ze: 47*48.5*56CN | 1 |  |
| Container Loading         |                                                                                                                        | 20GP                              | 190pcs           |   |  |
|                           |                                                                                                                        | 40HQ                              | 384pcs           |   |  |



| HOUSEHOLD FOOD DEHYDRATOR                                  |                                                                                                                        |  |  |  |
|------------------------------------------------------------|------------------------------------------------------------------------------------------------------------------------|--|--|--|
| Power: 1000W                                               | Voltage: 220-240V/50Hz 110V/60Hz                                                                                       |  |  |  |
| Temperature: 30-90°C                                       | Product Size: 42*43*52CM                                                                                               |  |  |  |
| Time Range: 0-24 hours