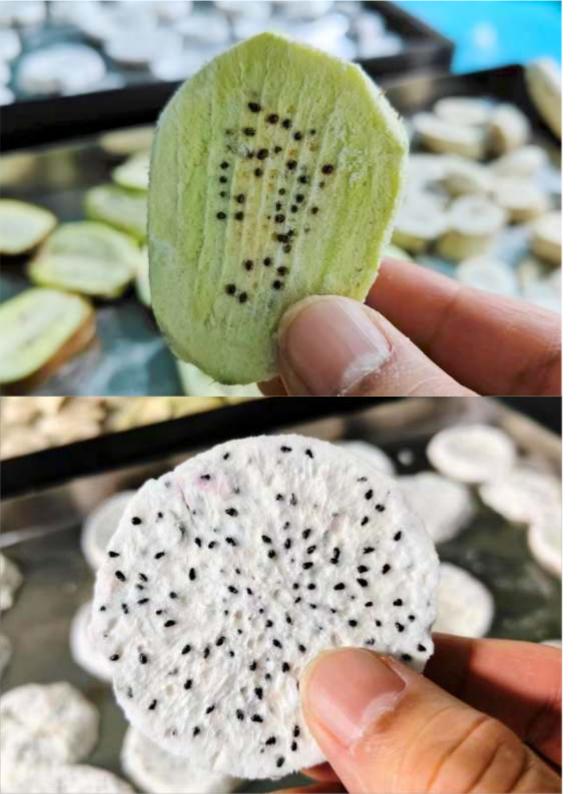

ht drying by electricity<br>to 2/3 electric power consumption<br>els |
| G.W. : 50KG               | Package Size: 97*70*58CM                                                                                                      |
| Container Loading         | 20GP 65pcs                                                                                                                    |
|                           | 40HQ 165pcs                                                                                                                   |



### **Freeze Dryer**



Lyophilizer(freeze dryer) executes a water removal process typically used to preserve perishable materials, to extend shelf life or make things more convenient for transport.

Lyophilizer works by freezing the material, then







4 LAYERS

4KG CAPACITY

6kg capaci

Power: 1500W

Features:

G.W. :70KG

Drying Area: 0.4 m<sup>2</sup>

Noise Level: 50-55dB

**DFD-04** 



|    | Container Loading |                                                | 20GP        | 80pcs                |        |
|----|-------------------|------------------------------------------------|-------------|----------------------|--------|
|    |                   |                                                | 40HQ        | 200pcs               |        |
|    |                   |                                                |             |                      |        |
|    |                   |                                                |             |                      |        |
|    |                   |