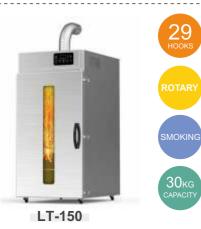

Level: 50-55dB                                                                                       | Control: Digital Control      |  |
| 60kg<br>Capacity | 2 Compartme     Large Capacit Features:     Rotary Drying     Low Noise     Convenient O     Clear Observa | y<br>peration                 |  |
|                  | G.W. : 68KG                                                                                                | Package Size: 68*50*183CM     |  |
|                  | Container Loading                                                                                          | 20GP 42pcs                    |  |
|                  |                                                                                                            | 40HQ 106pcs                   |  |



| COMMERCIA                                                                                    | L FOOD DEHYDRATOR             |
|----------------------------------------------------------------------------------------------|-------------------------------|
| Power: 1500W                                                                                 | Voltage: 220V50Hz             |
| Temperature: 30-90℃                                                                          | Product Size: 56.7*52.1*111CM |
| Time Range: 0-24 hours                                                                       | Hook Qty: 29                  |
| Noise Level: 50-55dB                                                                         | Control: Digital Control      |
| Closed Drying<br>Large