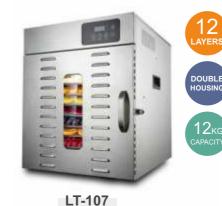

| 100pcs                |        |  |
| Container Educing                                             | 40HQ                                                                                                                                                                                 | 260pcs                |        |  |
|                                                               |                                                                                                                                                                                      |                       |        |  |



. . . . . . . . . . . . . . .



| HOUSEHOLD FOOD DEHYDRATOR                                                                                                          |                                       |                 |                          |  |
|------------------------------------------------------------------------------------------------------------------------------------|---------------------------------------|-----------------|--------------------------|--|
| Power: 1000W                                                                                                                       |                                       | Voltage: 220-2  | 240V/50Hz/60Hz 110V/60Hz |  |
| Temperature: 30-90°C