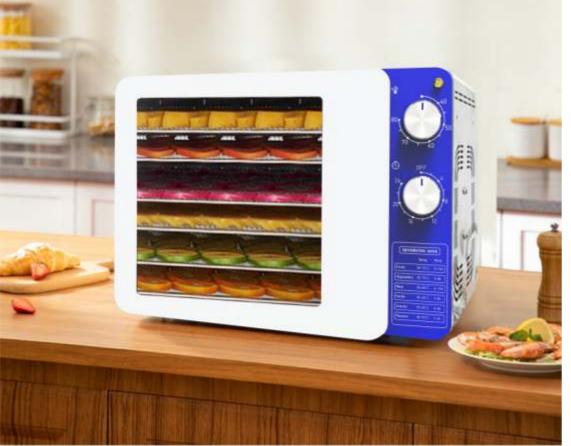

### **SS-06J**

2kg capacity

6

AYERS

| HOUSEHOLD FOOD DEHYDRATOR                                                                                                                    |                                      |  |  |  |
|----------------------------------------------------------------------------------------------------------------------------------------------|--------------------------------------|--|--|--|
| Power: 500W                                                                                                                                  | Voltage:220-240V~50Hz/60Hz 110V~60Hz |  |  |  |
| Temperature: 30-75℃                                                                                                                          | Product Size: 40*25.3*31.8CM         |  |  |  |
| Time Range: 0-24 hours                                                                                                                       | Drying Tray Size: 25.5*23CM          |  |  |  |
| Noise Level: 45-50dB                                                                                                                         | Control: Mechanical Control          |  |  |  |
| Mechanical Control     With edged trays     With additional 1pc crumb tray     SUS304 trays     SUS201 housing and liner     Aluminum Handle |                                      |  |  |  |
| G.W. : 6.5KG                                                                                                                                 | Package Size: 45.5*30.8*37.3CM       |  |  |  |
| Container Loading                                                                                                                            | 20GP 520pcs                          |  |  |  |
|                                                                                                                                              | 40HQ 1250pcs                         |  |  |  |