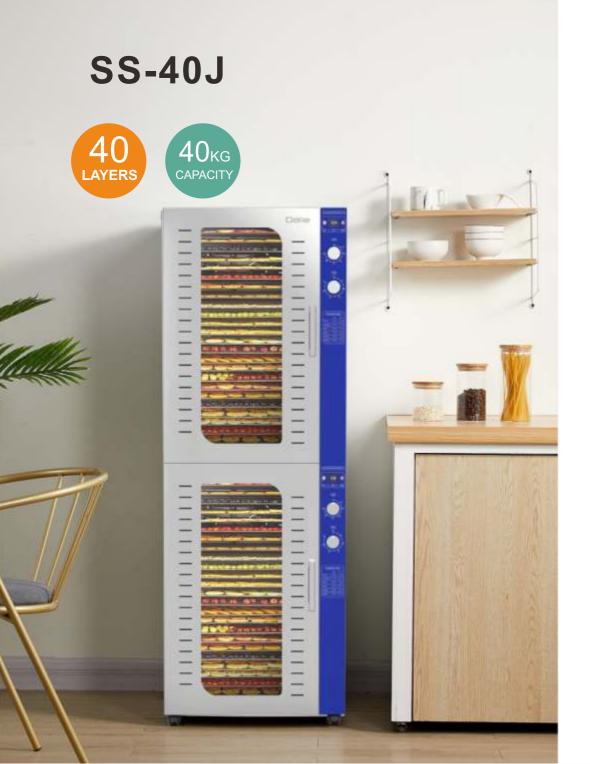

|                         |  |  |
| G.W.: 30.5KG               |                                                                                                                                                                            | Package Size:   | 59*57*89CM              |  |  |
| Containen Loodinn          | ading                                                                                                                                                                      | 20GP            | 85pcs                   |  |  |
| Container Loading          |                                                                                                                                                                            | 40HQ            | 220pcs                  |  |  |





32 LAYERS

32kg capacity

40 LAYERS

40kg capacity

SS-32J

|                                                                                                                                                                                                                | COMMERCIAL FOOD DEHYDRATOR |         |                             |                  |  |  |
|----------------------------------------------------------------------------------------------------------------------------------------------------------------------------------------------------------------|----------------------------|---------|-----------------------------|------------------|--|--|
|