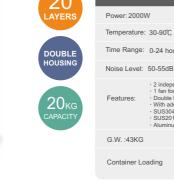

### **SS-20J**

| COMMERCIAL FOOD DEHYDRATOR                                                                                        |                                                         |  |  |  |  |
|-------------------------------------------------------------------------------------------------------------------|---------------------------------------------------------|--|--|--|--|
| Power: 2000W                                                                                                      | Voltage: 220-240V~50Hz/60Hz 110V~60                     |  |  |  |  |
| Temperature: 40-90°C                                                                                              | Product Size: 52*50*82CM                                |  |  |  |  |
| Time Range: 0-48 hours                                                                                            | Drying Tray Size: 40*38CM                               |  |  |  |  |
| Noise Level: 50-55dB                                                                                              | Control: Mechanical Control                             |  |  |  |  |
| Mechanical c     3 fans in the     Features:     With addition         SUS304 tray     SUS201 hou     Aluminum Hz | compartment<br>al 1pc crumb tray<br>s<br>sing and liner |  |  |  |  |
| G.W.: 28KG                                                                                                        | Package Size: 59*57*89CM                                |  |  |  |  |
| Container Loading                                                                                                 | 20GP 85pcs                                              |  |  |  |  |
|                                                                                                                   | 40HQ 220pcs                                             |  |  |  |  |