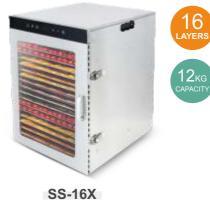

| 40V/50Hz/60Hz110V/60Hz |
| Temperature: 30-          | 90°C    | Product Size: 3                            | 33*31*36CM             |
| Time Range: 0-2           | 4 hours | Drying Tray Siz                            | ze: 28*20CM            |
| Noise Level: 45-50dB      |         | Control: Digita                            | I Control              |
| Features: · SUS304 tr     |         | nal 1pc crumb tra<br>ys<br>using and liner | ау                     |
| G.W. :7.2KG               |         | Package Size:                              | 37.4*35.2*39.5CM       |
| Container Loading         |         | 20GP                                       | 490pcs                 |
|                           |         | 40HO                                       | 1190pcs                |



| COMMERCIAL FOOD DEHYDRATOR                                                                                                                                                                                   |                                                   |  |
|--------------------------------------------------------------------------------------------------------------------------------------------------------------------------------------------------------------|---------------------------------------------------|--|
| Power: 1500W                                                                                                                                                                                                 | Voltage: 220-240V/50Hz/60Hz110V/60Hz              |  |
| Temp