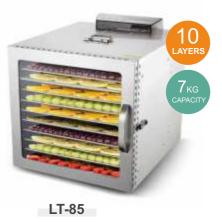

#### SS-08J

-

| 5кд |
|-----|
|     |
|     |

SS-10J

| Power: 500W            |                                                                                                                                              | Voltage:220-240V~50Hz/60Hz 110V~60Hz |                                |  |
|------------------------|----------------------------------------------------------------------------------------------------------------------------------------------|--------------------------------------|--------------------------------|--|
| Temperature:           | 30-75℃                                                                                                                                       | Product Size: 40*25.3*31.8CM         |                                |  |
| Time Range: 0-24 hours |                                                                                                                                              | Drying Tray Size: 25.5*23CM          |                                |  |
| Noise Level:           | 45-50dB                                                                                                                                      | Control: Mechanical Control          |                                |  |
| Features:              | Mechanical Control     With adged trays     With additional 1pc crumb tray     SUS304 trays     SUS201 housing and liner     Aluminum Handle |                                      |                                |  |
| G.W. : 7.2KG           |                                                                                                                                              | Package Size                         | Package Size: 45.5*30.8*37.3CM |  |
| Container Loading      |                                                                                                                                              | 20GP                                 | 520pcs                         |  |
|                        |                                                                                                                                              | 40HQ                                 | 1250pcs                        |  |
|                        |                                                                                                                                              |                                      |                                |  |