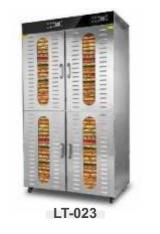

| uung       | 40HQ             | 42pcs         |
| Container Lo                                                                                                                                                                                  | ading      |                  |               |

INDUSTRIAL FOOD DEHYDRATOR

2 independent compartments
 6 fans for each compartment
 With additional 2pcs crumb trays
 With 4 wheels

20GP

40HQ

SUS304 trays
 SUS201 housing and liner
 Aluminum handle

Voltage: 220-240V/50Hz/60Hz

Product Size: 88\*67\*169CM

Drying Tray Size: 85\*50CM

Package Size: 97\*84\*186CM

16pcs

42pcs

Control: Digital Control

\_\_\_\_\_

Power: 7000W

Features:

G.W. :160KG

Container Loading

Temperature: 30-90°C

Time Range: 0-24 hours

Noise Level: 50-55dB

28

80kg



| INDUSTRIAL                                                                 | FOOD DEHYDRATOR             |
|----------------------------------------------------------------------------|-----------------------------|
| Power: 6000W                                                               | Voltage: 220-240V/50Hz/60Hz |
| Temperature: 30-90°C                                                       | Product Size: 94*54*168CM   |
| Time Range: 0-24 hours                                                     | Drying Tray Size: 40*38CM   |
| Noise Level: 50-55dB                                                       | Control: Digital Control    |
| Features:     • 2 fans for     • With addit     • With 4 wh     • SUS304 t | rays<br>nousing and liner   |
| G.W. :135KG