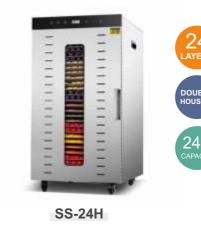

|                                           |                       |       |

| and sales   | 0 0 0 | an + - 6 |     |     |
|-------------|-------|----------|-----|-----|
| 1. C. A. P. | -     |          |     | 121 |
| 1200        | -     |          |     | 41  |
| a star      | -     |          |     |     |
|             |       |          | A R |     |
| WHE         | -     |          |     |     |
|             | _     | Ξ        | -   |     |
|             | _     | _        |     |     |
|             |       | =        |     |     |
|             | -     | Ŧ        | t   |     |



| с               | OMMERCIA                                                                                                                                                                                                           | L FOOD DEH                                    | IYDRATOR                |
|-----------------|--------------------------------------------------------------------------------------------------------------------------------------------------------------------------------------------------------------------|-----------------------------------------------|-------------------------|
| Power: 2000V    | /