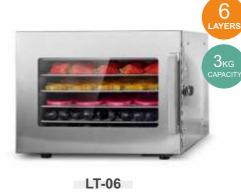

### **SS-06J**

2kg capacity

6

AYERS

| HOUSEHOLD FOOD DEHYDRATOR                                                                                                                    |                                      |  |  |  |
|----------------------------------------------------------------------------------------------------------------------------------------------|--------------------------------------|--|--|--|
| Power: 500W                                                                                                                                  | Voltage:220-240V~50Hz/60Hz 110V~60Hz |  |  |  |
| Temperature: 30-75℃                                                                                                                          | Product Size: 40*25.3*31.8CM         |  |  |  |
| Time Range: 0-24 hours                                                                                                                       | Drying Tray Size: 25.5*23CM          |  |  |  |
| Noise Level: 45-50dB                                                                                                                         | Control: Mechanical Control          |  |  |  |
| Mechanical Control     With edged trays     With additional 1pc crumb tray     SUS304 trays     SUS201 housing and liner     Aluminum Handle |                                      |  |  |  |
| G.W. : 6.5KG                                                                                                                                 | Package Size: 45.5*30.8*37.3CM       |  |  |  |
| Container Loading                                                                                                                            | 20GP 520pcs                          |  |  |  |
|                                                                                                                                              | 40HQ 1250pcs                         |  |  |  |