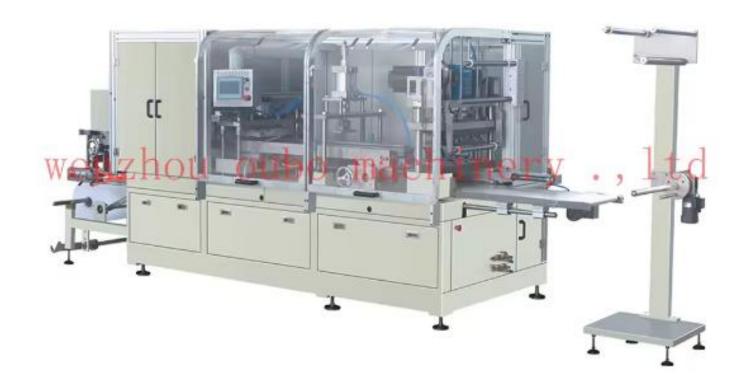

# **BC-470 Automatic Plastic Cup Lids Making Machine**

#### Overview

According to the market demand and the production technology. Our research staffs first developed the new product. Full Automatically Lid Machine. It is an automatic multi-function machine, improving the hygiene standards of food packaging. Not only solve the problem efficiently about the matters of large capital investment, amount labor input, complicated production process and low hygiene standard of production in plastic material producing. Such as PP\PC\PET\PVC. It also used widely, in packaging of hardware, food, medicine, PP/PS\PET\PVC plastic material. This machine with exquisite appearance and reasonable price. Is very popular with the customers at home and abroad.

#### **Main features**

- 1. Compact structure, smooth moving, convenient operation and easy maintenance.
- 2. Infinitely variable frequency speed regulation, PLC circuit control panel.
- 3. Adjustable route, mould changing more easily.
- 4. It adopts manipulation grip to feeding, accurate and reliable synchronously.
- 5.Designing all mould according to customers' requirements.