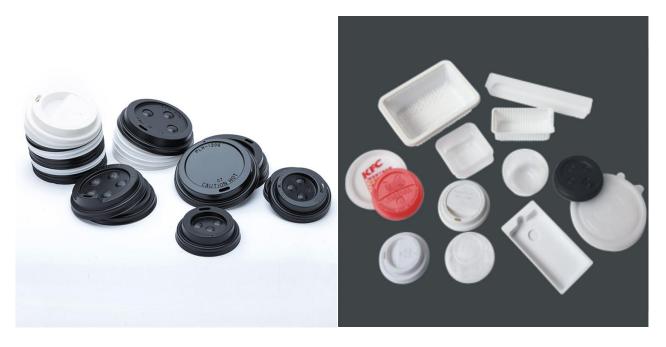

## **Applications**

PLA, PVC, PET, PS,PP as raw materials, changing the mold at one machine to manufacturing lids, covers, trays, plates, boxes, food and medical trays, etc.