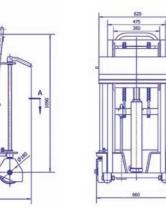

### CTY1000-M700 Manual Hydraulic Reel Handling Trolley

- Roll Lifters are ideal equipment for lifting & shifting Paper, Plastics, Cloth or film rolls etc. for variety of industries where material in roll forms are handled. They lift the object with most delicately and transport these items.
- The Roll Lifters are compact in design and are hand operated where lifting is effected by hydraulic hand pump.
- The fork, mast and carriage made from high quality steel profile provides durability and sturdiness of the lifter.
- The inner mast forks and carriage assembly are fitted with sealed ball bearing rollers and side thrust rollers to prevent lateral play.
- The Roll Lifters are provided with a hydraulic system, in these lifters stackers forks are raised or lowered by hydraulic hand pump with a lift of 15 mm per stroke, and the pump is with in-built screw type release valve which facilitates smooth and stepless lowering of forks. Moreover, the Hydraulic cylinder is made from seamless tube and hard chrome plated piston rod.
- All materials and hardware items confirms ISI specification.

## Structure

Simplex telescopic design single/two mast structure made from 'C' channel section, Supported by heavy-duty deep grooved guide rollers. Forks lifted by means of 2 Nos. Duplex/simplex chain & pulley sesign.

## Hydraulic Unit

No. vertical mounted, single acting, Honed hydraulic cylinder with hard-chrome plated piston which is actuated by 1 No. hydraulic single acting hand pump.

# Wheels

Nos. 150x50 mm. size white virgin nylon wheels at front (Handle) side & 2 Nos. 78x70 mm. size load roller wheels at rear side. All wheel contains double ball bearings for easy movement of stacker.

Handle

Inverted double 'U' shape handle for Push-Pull action of stacker.

Paint One coat of primer & Two coats of auto-finish paint.

| Model                   |       | CTY1000-M700 |
|-------------------------|-------|--------------|
| Load Capacity           | kg    | 1000         |
| Frame Length            | mm    | 1108         |
| Frame Height            | mm    | 1090         |
| Frame Width             | mm    | 660          |
| Real Max. Width         | mm    | Ф1400        |
| Real Max. Diameter      | mm    | Ф800         |
| Nos. of Stroke          | times | 1~75         |
| Platform Max. Elevation | mm    | 854          |
| Min. Steering Angle.    | mm    | 880          |
| Service Weight          | kg    | 165          |