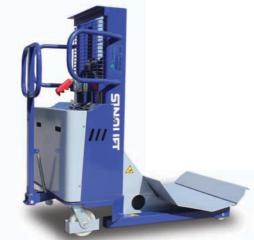

## CTD1000-M700 Semi-electric Reel Handing Trolley

• The semi-electric roll stacker is typically used to stack and transport casing film rolls. Using a simple acting hydraulic lift and proportional hydraulic control.

• Loading platform for spool or reel equipped with an anchor plate operated by a hydraulic control which allows the spool to be locked in place during transport.

• Safety device system with push-button control.

• For safety there is an operator anti-crushing system, driving wheel protection and the

### Safety blue polyester powder coating or FDA Approved epoxy powder coating for

| Model                  |    | CTD1000-M700 |
|------------------------|----|--------------|
| Load Capacity          | kg | 1000         |
| Max. Lift of The Plate | mm | 841          |
| Bary Load Centre       | mm | 500          |
| Min. Steering Range    | mm | 1160         |
| Max. Diam. of Bobbin   | mm | Ф800~1400    |
| Max. Width of Bobbin   | mm | 1500         |
| Frame Height           | mm | 1310         |
| Frame Width            | mm | 720          |
| Frame Length           | mm | 1230         |
| Wheelbase              | mm | 925          |
| Front Wheels           | mm | Ф78x70       |
| Rear Wheels            | mm | Ф180x50      |
| Weight                 | kg | 285          |