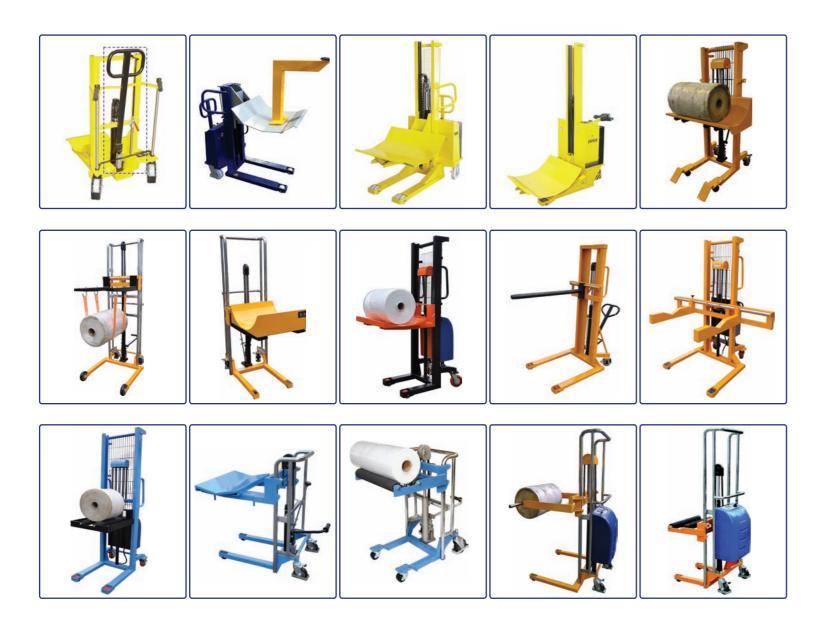

# **Bespoke Custom Design Roll and Reel Handling Equipment**

We manufacture a lot of bespoke roll handling equipment because there are so many variables relating to roll size, material and customers sites. Here are a few examples of custom designed roll lifters and handlers we have designed for safe manual handling of rolls and reels.

We can offer lots of different power options such as battery electric models, manual units and pneumatic air powered units for use in hazardous areas. We also build full stainless steel pharmaceutical units and ATEX certified equipment for Zoned areas. SINOLIFT bespoke real & roll handling equipment is designed and manufactured in China allowing compliance with the Manual Handling Regulations.

SINOLIFT are experts in solving roll and reel handling problems. We have a wealth of experience working with all types of rolls and reels. If a customer tells us of a problem we can work with them until we provide them with a solution, we will even send a technical design engineer to your site to assess your requirements.