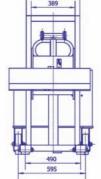

Handle

Inverted double 'U' shape handle for Push-Pull action of stacker.

Paint One coat of primer & Two coats of auto-finish paint.

| Model                   |       | CTY1000-M700 |
|-------------------------|-------|--------------|
| Load Capacity           | kg    | 1000         |
| Frame Length            | mm    | 1108         |
| Frame Height            | mm    | 1090         |
| Frame Width             | mm    | 660          |
| Real Max. Width         | mm    | Ф1400        |
| Real Max. Diameter      | mm    | Ф800         |
| Nos. of Stroke          | times | 1~75         |
| Platform Max. Elevation | mm    | 854          |
| Min. Steering Angle.    | mm    | 880          |
| Service Weight          | kg    | 165          |