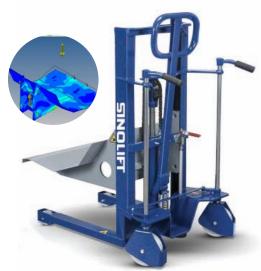

### CTY1000-M700 Manual Hydraulic Reel Handling Trolley

- Roll Lifters are ideal equipment for lifting & shifting Paper, Plastics, Cloth or film rolls etc. for variety of industries where material in roll forms are handled. They lift the object with most delicately and transport these items.
- The Roll Lifters are compact in design and are hand operated where lifting is effected by hydraulic hand pump.
- The fork, mast and carriage made from high quality steel profile provides durability and sturdiness of the lifter.
- The inner mast forks and carriage assembly are fitted with sealed ball bearing rollers and side thrust rollers to prevent lateral play.
- The Roll Lifters are provided with a hydraulic system, in these lifters stackers forks are raised or lowered by hydraulic hand pump with a lift of 15 mm per stroke, and the pump is with in-built screw type release valve which facilitates smooth and stepless lowering of forks. Moreover, the Hydraulic cylinder is made from seamless tube and hard chrome plated piston rod.
- All materials and hardware items confirms ISI specification.

## Structure

Simplex telescopic design single/two mast structure made from 'C' channel section, Supported by heavy-duty deep grooved guide rollers. Forks lifted by means of 2 Nos. Duplex/simplex chain & pulley sesign.

## Hydraulic Unit

No. vertical mounted, single acting, Honed hydraulic cylinder with hard-chrome plated piston which is actuated by 1 No. hydraulic single acting hand pump.

# Wheels

Nos. 150x50 mm. size white virgin nylon wheels at front (Handle) side & 2 Nos. 78x70 mm. size load roller wheels at rear side. All wheel contains double ball bearings for easy movement of stacker.

Handle

Inverted double 'U' shape handle for Push-Pull action of stacker.

Paint One coat of primer & Two coats of auto-finish paint.

| Model                   |       | CTY1000-M700 |
|-------------------------|-------|--------------|
| Load Capacity           | kg    | 1000         |
| Frame Length            | mm    | 1108         |
| Frame Height            | mm    | 1090         |
| Frame Width             | mm    | 660          |
| Real Max. Width         | mm    | Ф1400        |
| Real Max. Diameter      | mm    | Ф800         |
| Nos. of Stroke          | times | 1~75         |
| Platform Max. Elevation | mm    | 854          |
| Min. Steering Angle.    | mm    | 880          |
| Service Weight          | kg    | 165          |