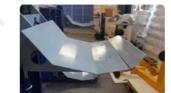

### V-pan cradles

V-Pan and/or roll post per customer specifications. The V-Pan cradles have a pivoting lip, which is lifted up automatically by a small hydraulic cylinder when the cradle is raised, helping to secure the reel. The lip lowers down to allow easy loading and unloading of the reel.