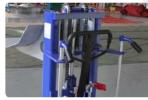

## CTD1000-M700 Semi-electric Reel Handing Trolley

• The semi-electric roll stacker is typically used to stack and transport casing film rolls. Using a simple acting hydraulic lift and proportional hydraulic control.

• Loading platform for spool or reel equipped with an anchor plate operated by a hydraulic control which allows the spool to be locked in place during transport.

• Safety device system with push-button control.

• For safety there is an operator anti-crushing system, driving wheel protection and the