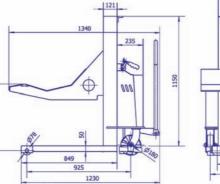

### Safety blue polyester powder coating or FDA Approved epoxy powder coating for

| Model                  |    | CTD1000-M700 |
|------------------------|----|--------------|
| Load Capacity          | kg | 1000         |
| Max. Lift of The Plate | mm | 841          |
| Bary Load Centre       | mm | 500          |
| Min. Steering Range    | mm | 1160         |
| Max. Diam. of Bobbin   | mm | Ф800~1400    |
| Max. Width of Bobbin   | mm | 1500         |
| Frame Height           | mm | 1310         |
| Frame Width            | mm | 720          |
| Frame Length           | mm | 1230         |
| Wheelbase              | mm | 925          |
| Front Wheels           | mm | Ф78x70       |
| Rear Wheels            | mm | Ф180x50      |
| Weight                 | kg | 285          |