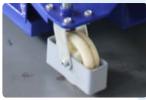

• Spercial lifting height and variety reel (bobbin) size are available

- Reel cradle with hydraulic front retention.

- engine lock acts as a parking brake.

### V-pan cradles

V-Pan and/or roll post per customer specifications. The V-Pan cradles have a pivoting lip, which is lifted up automatically by a small hydraulic cylinder when the cradle is raised, helping to secure the reel. The lip lowers down to allow easy loading and unloading of the reel.