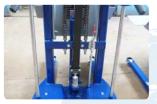

### CTY1000-M700 Manual Hydraulic Reel Handling Trolley

- Roll Lifters are ideal equipment for lifting & shifting Paper, Plastics, Cloth or film rolls etc. for variety of industries where material in roll forms are handled. They lift the object with most delicately and transport these items.
- The Roll Lifters are compact in design and are hand operated where lifting is effected by hydraulic hand pump.
- The fork, mast and carriage made from high quality steel profile provides durability and sturdiness of the lifter.
- The inner mast forks and carriage assembly are fitted with sealed ball bearing rollers and side thrust rollers to prevent lateral play.
- The Roll Lifters are provided with a hydraulic system, in these lifters stackers forks are raised or lowered by hydraulic hand pump with a lift of 15 mm per stroke, and the pump is with in-built screw type release valve which facilitates smooth and stepless lowering of forks. Moreover, the Hydraulic cylinder is made from seamless tube and hard chrome plated piston rod.
- All materials and hardware items confirms ISI specification.

## Structure

Simplex telescopic design single/two mast structure made from 'C' channel section, Supported by heavy-duty deep grooved guide rollers. Forks lifted by means of 2 Nos. Duplex/simplex chain & pulley sesign.

## Hydraulic Unit

No. vertical mounted, single acting, Honed hydraulic cylinder with hard-chrome plated piston which is actuated by 1 No. hydraulic single acting hand pump.

# Wheels

Nos. 150x50 mm. size white virgin nylon wheels at front (Handle) side & 2 Nos. 78x70 mm. size load roller wheels at rear side. All wheel contains double ball bearings for easy movement of stacker.

Handle

Inverted double 'U' shape handle for Push-Pull action of stacker.

Paint One coat of primer & Two coats of auto-finish paint.

| Model                   |       | CTY1000-M700 |
|-------------------------|-------|--------------|
| Load Capacity           | kg    | 1000         |
| Frame Length            | mm    | 1108         |
| Frame Height            | mm    | 1090         |
| Frame Width             | mm    | 660          |
| Real Max. Width         | mm    | Ф1400        |
| Real Max. Diameter      | mm    | Ф800         |
| Nos. of Stroke          | times | 1~75         |
| Platform Max. Elevation | mm    | 854          |
| Min. Steering Angle.    | mm    | 880          |
| Service Weight          | kg    | 165          |