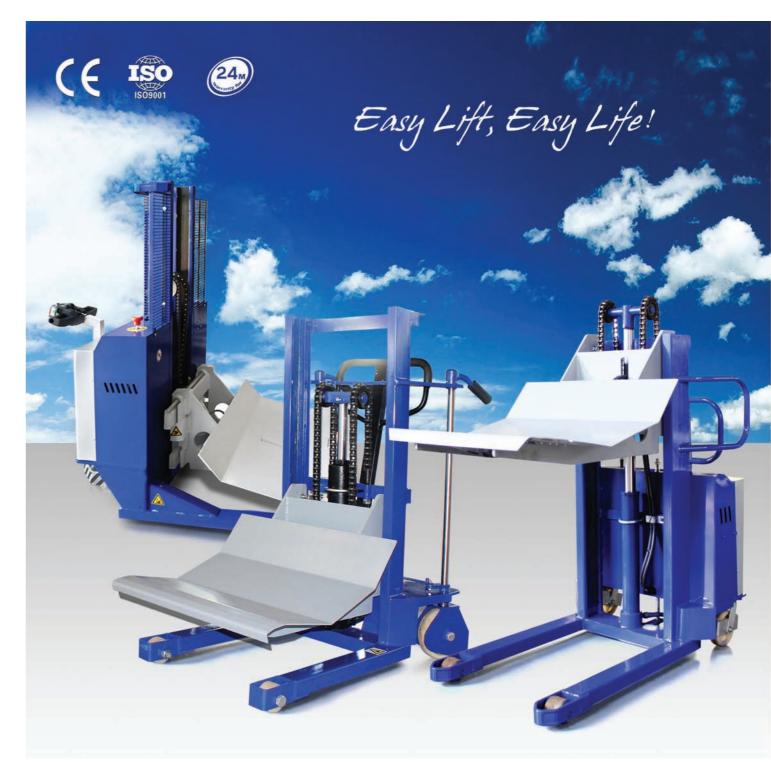

# **Real & Roll Lifting Trolley** ISO9001 CE

## CTD1000-M700 Semi-electric Reel Handing Trolley

• The semi-electric roll stacker is typically used to stack and transport casing film rolls. Using a simple acting hydraulic lift and proportional hydraulic control.

• Loading platform for spool or reel equipped with an anchor plate operated by a hydraulic control which allows the spool to be locked in place during transport.

• Safety device system with push-button control.

• For safety there is an operator anti-crushing system, driving wheel protection and the