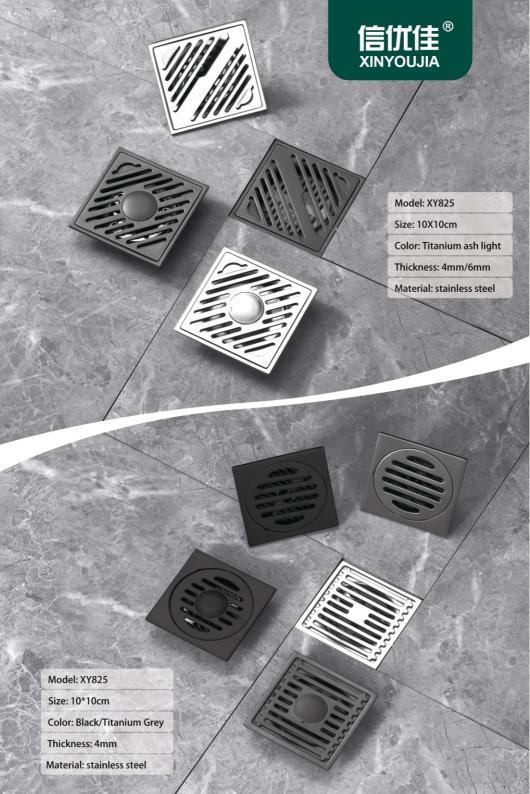

m color box, design pattern and other services according to their needs. In addition, we also provide custom sample service, based on the sample provided by the customer to copy or improve, to ensure that the product meets the customer's expectations. We will continue to increase investment in technology research and development, and launch more high-quality floor drain products; At the same time, we will continue to improve the level of service, to provide customers with more perfect pre-sale, sale, after-sales service. We believe that through our efforts and customer support, Xinyou floor drain will be able to become a leading enterprise in the floor drain industry. If you are interested in our products or services, please feel free to contact us. We will be happy to serve you!

































Size: 8X20cm 8X30cm

8X40cm 8X50cm

8X60cm

Color: Titanium gray, silver gray

Thickness: seat 1.2mm/cover 1.2mm

Material: stainless steel

Model: XY801

Size: 10X10cm

Size: Color: Titanium Black Titanium Grey

Pearl Silver Starlight Silver

Thickness: 7.5mm

Material: stainless steel



信优地漏专家



can be installed 360-degree translation port



Thickness: 1.2 mm (body)

Material: stainless steel 201/304

Surface treatment: polishing

Titanium color: bright light

Any pattern/color can be customized



THE SIZE OF THE OUTLET LOCATION CAN BE CUSTOMIZED



WATER OUTLET LOCATION DISPLAY DIAGRAM













# 9081 FLAT SIDE SHOWER FLOOR DRAIN

Thickness: 1.2 mm (body)

Material: stainless steel 201/304

Surface treatment: Paint

Titanium color: Matt black









# 9