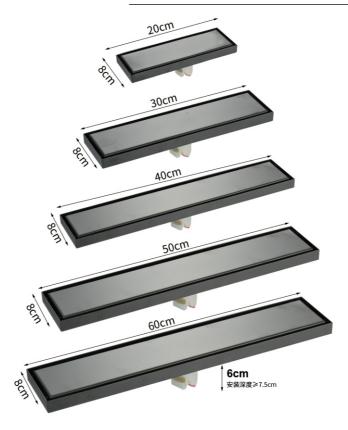

Size: 8X20cm 8X30cm

8X40cm 8X50cm

8X60cm

Color: Titanium gray, silver gray

Thickness: seat 1.2mm/cover 1.2mm

Material: stainless steel

Model: XY801

Size: 10X10cm