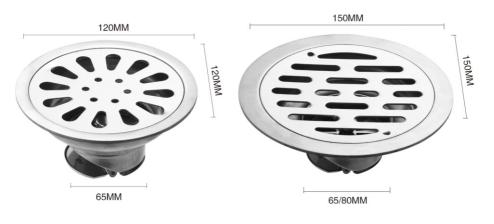

#### With card floor drain

Model: XY 402

Thickness: 2mm/3mm

Material: stainless steel/SUS304

Surface treatment: bright/sanding

100MM

50MM

#### Stainless steel frame

Model: XY 403

Thickness: 2mm/3mm

Material: stainless steel/SUS304

Surface treatment: bright/sanding

**50MM** 

#### Stainless steel deep water seal

Model: XY 405

Thickness: 2mm/3mm

Material: stainless steel/SUS304

Surface treatment: bright/sanding

#### 120/150MM

75/110MM

#### 120/150MM

#### Classic floor drain

Model: XY 405 (increase)

Thickness: 2mm/3mm

Material: stainless steel/SUS304

Surface treatment: **bright**/sanding

4" 12 X12 5" 15X15 engineering floor drain design

50MM/75MM

75/110MM

150MM

75/110MM

200MM