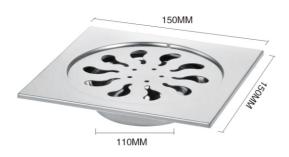

e treatment: bright/sanding

.



Note: this floor drain panel can free choice





#### The flap floor drain (round)

Model: XY 4033-4"

Thickness: 3mm

Material: stainless steel

Surface treatment: bright/sanding

#### The flap floor drain (round)

Model: XY 4033-5"

Thickness: 3mm

Material: stainless steel

Surface treatment: bright/sanding



XY 701 increase



XY 418 increase



XY 403 increase



XY 405 increase



XY 421 increase

Note: this floor drain panel can free choice





Note: 5 "15 x15 there are both large diameter round/square



100MM



Thickness: 0.4mm

Weight: 59g

Material: stainless steel

Surface treatment: sanding

150MM





Thickness: 2mm

Weight: 430g

Material: stainless steel

Surface treatment: sanding

150MM



50MM







Material: stainless steel

















### The edge of floor drain

Thickness: 0.5 mm/1 mm

Material: stainless steel



150MM



150MM











# A three-piece suit

Thickness: 1mm/2mm

Material: stainless steel

Surface treatment: bright

# Vinyl three-piece suit

Thickness: 1mm/2mm

Material: stainless steel

 ${\tt Surface\ treatment:\ bright}$ 



150MM



150MM









#### A three-piece suit

Thickness: 1mm/2mm

Material: stainless steel

Surface treatment: bright

# Vinyl three-piece suit

Thickness: 1mm/2mm

Material: stainless steel









## Wall L floor drain

Thickness: 2 mm

Material: SUS 304

Surface treatment: Wire drawing





## Wall L floor drain

Thickness: 2 mm

Material: SUS 304

 ${\tt Surface\ treatment:\ Wire\ drawing}$ 









# 6 inches large displacement

Model: XY 403 (Very large)