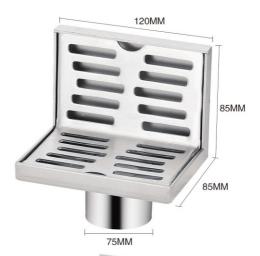

rface treatment: sanding

150MM





Thickness: 2mm

Weight: 430g

Material: stainless steel

Surface treatment: sanding

150MM



50MM







Material: stainless steel

















### The edge of floor drain

Thickness: 0.5 mm/1 mm

Material: stainless steel



150MM



150MM











# A three-piece suit

Thickness: 1mm/2mm

Material: stainless steel

Surface treatment: bright

# Vinyl three-piece suit

Thickness: 1mm/2mm

Material: stainless steel

 ${\tt Surface\ treatment:\ bright}$ 



150MM



150MM









#### A three-piece suit

Thickness: 1mm/2mm

Material: stainless steel

Surface treatment: bright

# Vinyl three-piece suit

Thickness: 1mm/2mm

Material: stainless steel









## Wall L floor drain

Thickness: 2 mm

Material: SUS 304

Surface treatment: Wire drawing





## Wall L floor drain

Thickness: 2 mm

Material: SUS 304

 ${\tt Surface\ treatment:\ Wire\ drawing}$ 









# 6 inches large displacement

Model: XY 403 (Very large)

Thickness: 2 mm

Material: Stainless steel

Surface treatment: Wire drawing

# **Triangular floor drain**

Thickness: 2 mm

Material: SUS 304

Surface treatment: Wire drawing

# XIN YOU FLOOR DRAIN EXPERTS

#### PROFESSIONAL OEM MANUFACTURER







SCAN ON THE PUBLIC

Execution standard: GB/T27710-2011

Caitang Ann zone, chaozhou, stainless steel products factory Address: Ann area chaozhou gold a new bridge industrial zone