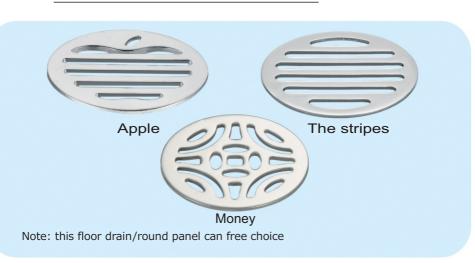

Model: XY 4032-5"

Thickness: 2mm

Material: stainless steel

Surface treatment: bright/sanding

.

Note: this floor drain panel can free choice

XY 405 increase

XY 421 increase

Note: this floor drain panel can free choice

Note: 5 "15 x15 there are both large diameter round/square

100MM

Thickness: 0.4mm

Weight: 59g

Material: stainless steel