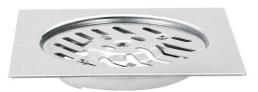

#### Classic floor drain

Model: XY 401

Thickness: 2mm/3mm

Material: stainless steel

Surface treatment: sanding

#### With card floor drain

Model: XY 402

Thickness: 2mm/3mm

Material: stainless steel/SUS304

Surface treatment: bright/sanding

100MM

50MM