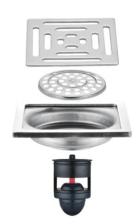

Model: XY 801

Thickness: 9 mm

Material: stainless steel

Recommendation: 6 mm floor drain all can free collocation with square/circle panel

# Copper self-styled

Model: XY406

Thickness: 6 mm (A,B,C)

Material: stainless steel/SUS 304

Surface treatment: bright

Recommendation: This floor drain all can free collocation with square/circle panel

Thickness: 6 mm (A,B,C)