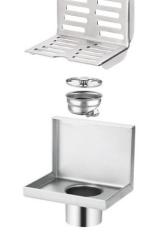

## Wall L floor drain

Thickness: 2 mm

Material: SUS 304

Surface treatment: Wire drawing

## Wall L floor drain

Thickness: 2 mm

Material: SUS 304

 ${\tt Surface\ treatment:\ Wire\ drawing}$ 