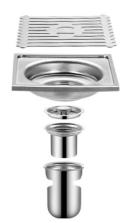

Size: Color: Titanium Black Titanium Grey

Pearl Silver Starlight Silver

Thickness: 7.5mm

Material: stainless steel

信优地漏专家

can be installed 360-degree translation port

Thickness: 1.2 mm (body)

Material: stainless steel 201/304

Surface treatment: polishing

Titanium color: bright light

Any pattern/color can be customized

THE SIZE OF THE OUTLET LOCATION CAN BE CUSTOMIZED

WATER OUTLET LOCATION DISPLAY DIAGRAM