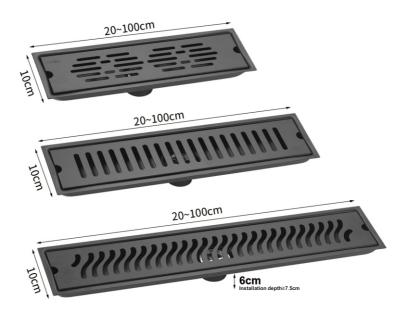

# 002 HIDDEN SHOWER FLOOR DRAIN

Thickness: customizable

Material: stainless steel 201/304

Surface treatment: polishing

Titanium color: bright light/Brushed

Any pattern/color can be customized

200/300/400/500/600MM