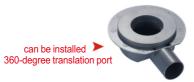

Size: Color: Titanium Black Titanium Grey

Pearl Silver Starlight Silver

Thickness: 7.5mm

Material: stainless steel

信优地漏专家

can be installed 360-degree translation port

Thickness: 1.2 mm (body)

Material: stainless steel 201/304