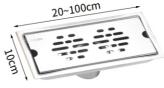

# 9081 FLAT SIDE SHOWER FLOOR DRAIN

Thickness: 1.2 mm (body)

Material: stainless steel 201/304

Surface treatment: Paint

Titanium color: Matt black