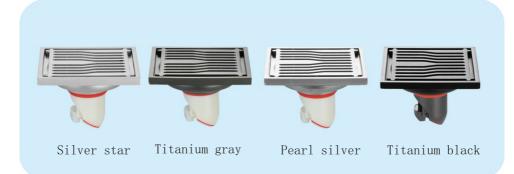

Size: Color: Titanium Black Titanium Grey

Pearl Silver Starlight Silver

Thickness: 7.5mm

Material: stainless steel

信优地漏专家

can be installed 360-degree translation port

Thickness: 1.2 mm (body)

Material: stainless steel 201/304