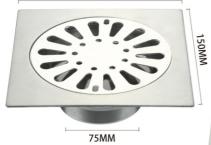

#### Stainless steel deep water seal

Model: XY 405

Thickness: 2mm/3mm

Material: stainless steel/SUS304

Surface treatment: bright/sanding

#### Classic floor drain

Model: XY 405 (increase)

Thickness: 2mm/3mm

Material: stainless steel/SUS304

Surface treatment: **bright**/sanding

4" 12 X12 5" 15X15 engineering floor drain design

50MM/75MM

75/110MM