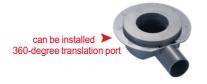

Size: Color: Titanium Black Titanium Grey

Pearl Silver Starlight Silver

Thickness: 7.5mm

Material: stainless steel

信优地漏专家

can be installed 360-degree translation port

Thickness: 1.2 mm (body)

Material: stainless steel 201/304