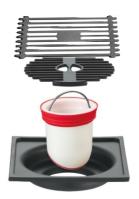

# 9081 FLAT SIDE SHOWER FLOOR DRAIN

Thickness: 1.2 mm (body)

Material: stainless steel 201/304

Surface treatment: Paint

Titanium color: Matt black

# 9081 HIDDEN SHOWER FLOOR DRAIN

Thickness: 1.2 mm (body)

Material: stainless steel 201/304

Surface treatment: plating

Titanium color: gold