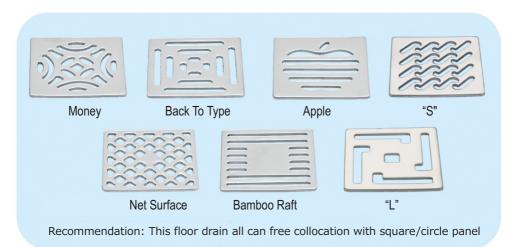

Model: XY 801

Thickness: 9 mm

Material: stainless steel

Recommendation: 6 mm floor drain all can free collocation with square/circle panel

# Copper self-styled

Model: XY406

Thickness: 6 mm (A,B,C)

Material: stainless steel/SUS 304

Surface treatment: bright

Recommendation: This floor drain all can free collocation with square/circle panel

Thickness: 6 mm (A,B,C)

Surface treatment: bright

Recommendation: This floor drain all can free collocation with square/circle panel