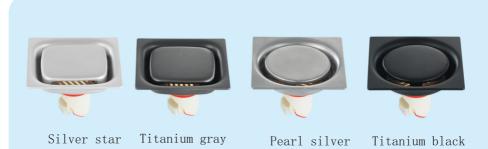

Size: Color: Titanium Black Titanium Grey

Pearl Silver Starlight Silver

Thickness: 7.5mm

Material: stainless steel

信优地漏专家

can be installed 360-degree translation port

Thickness: 1.2 mm (body)

Material: stainless steel 201/304