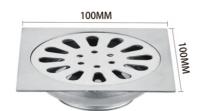

#### With card floor drain

Model: XY 402

Thickness: 2mm/3mm

Material: stainless steel/SUS304

Surface treatment: bright/sanding

100MM

50MM