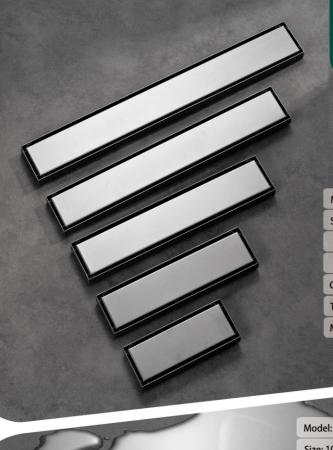

pattern and other services according to their needs. In addition, we also provide custom sample service, based on the sample provided by the customer to copy or improve, to ensure that the product meets the customer's expectations. We will continue to increase investment in technology research and development, and launch more high-quality floor drain products; At the same time, we will continue to improve the level of service, to provide customers with more perfect pre-sale, sale, after-sales service. We believe that through our efforts and customer support, Xinyou floor drain will be able to become a leading enterprise in the floor drain industry. If you are interested in our products or services, please feel free to contact us. We will be happy to serve you!

































Size: 8X20cm 8X30cm

8X40cm 8X50cm

8X60cm

Color: Titanium gray, silver gray

Thickness: seat 1.2mm/cover 1.2mm

Material: stainless steel

Model: XY801

Size: 10X10cm

Size: Color: Titanium Black Titanium Grey

Pearl Silver Starlight Silver

Thickness: 7.5mm

Material: stainless steel



信优地漏专家



can be installed 360-degree translation port



Thickness: 1.2 mm (body)

Material: stainless steel 201/304

Surface treatment: polishing

Titanium color: bright light

Any pattern/color can be customized



THE SIZE OF THE OUTLET LOCATION CAN BE CUSTOMIZED



WATER OUTLET LOCATION DISPLAY DIAGRAM













# 9081 FLAT SIDE SHOWER FLOOR DRAIN

Thickness: 1.2 mm (body)

Material: stainless steel 201/304

Surface treatment: Paint

Titanium color: Matt black









# 9081 HIDDEN SHOWER FL