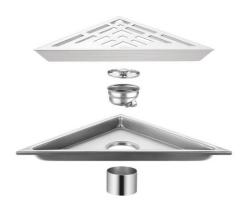

# **Triangular floor drain**

Thickness: 2 mm

Material: SUS 304

Surface treatment: Wire drawing