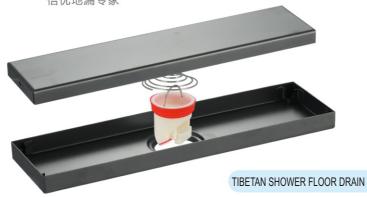

# Tibetan shower floor drain

Mode1: XY9084 (Article solid)

Thickness: 2 mm

Material: SUS304