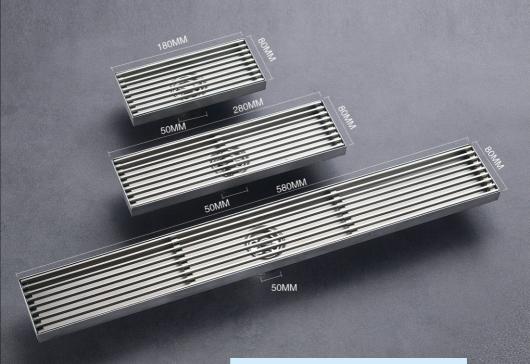

# 002 HIDDEN SHOWER FLOOR DRAIN

Thickness: customizable

Material: stainless steel 201/304

Surface treatment: polishing

Titanium color: bright light/Brushed

Any pattern/color can be customized

200/300/400/500/600MM