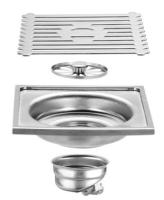

# A three-piece suit

Thickness: 1mm/2mm

Material: stainless steel

Surface treatment: bright

# Vinyl three-piece suit

Thickness: 1mm/2mm

Material: stainless steel

 ${\tt Surface\ treatment:\ bright}$ 

150MM

150MM

#### A three-piece suit

Thickness: 1mm/2mm

Material: stainless steel

Surface treatment: bright

# Vinyl three-piece suit

Thickness: 1mm/2mm

Material: stainless steel