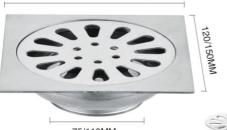

Thickness: 2mm/3mm

Material: stainless steel

Surface treatment: sanding



#### With card floor drain

Model: XY 402

Thickness: 2mm/3mm

Material: stainless steel/SUS304

Surface treatment: bright/sanding



100MM



50MM

#### Stainless steel frame

Model: XY 403

Thickness: 2mm/3mm

Material: stainless steel/SUS304

Surface treatment: bright/sanding





**50MM** 

#### Stainless steel valve

Model: XY 404

Thickness: 2mm/3mm

Material: stainless steel/SUS304

Surface treatment: bright/sanding

#### Deepen the deodorization

Model: XY 407

Thickness: 2mm/3mm

Material: stainless steel/SUS304

Surface treatment: bright/sanding

#### Stainless steel deep water seal

Model: XY 405

Thickness: 2mm/3mm

Material: stainless steel/SUS304

Surface treatment: bright/sanding



#### 120/150MM



75/110MM

#### Classic floor drain

Model: XY 402 (increase)

Thickness: 2mm/3mm

Material: stainless steel/SUS304

Surface treatment: bright/sanding

#### 120/150MM



#### Classic floor drain

Model: XY 403 (increase)

Thickness: 2mm/3mm

Material: stainless steel/SUS304

Surface treatment: bright/sanding

#### 120/150MM



75/110MM





#### Classic floor drain

Model: XY 405 (increase)

Thickness: 2mm/3mm

Material: stainless steel/SUS304

Surface treatment: **bright**/sanding

4" 12 X12 5" 15X15 engineering floor drain design





50MM/75MM



75/110MM

150MM



75/110MM

200MM







#### Classic floor drain

Model: XY 4022

Thickness: 2mm

Material: SUS304





# Self-styled floor drain

Model: XY 4032

Thickness: 2mm

Material: SUS304

Surface treatment: sanding

-



110MM/150MM