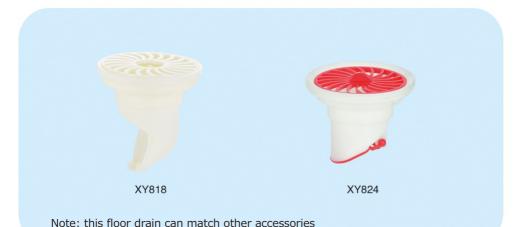

#### A SMALL EDGE BAMBOO RAFT

Model: XY824

Thickness: 6 mm

Material: stainless steel

Surface treatment: bright

#### A SMALL EDGE BAMBOO RAFT

Model: XY 823

Thickness: 6 mm

Material: stainless steel Surface treatment: bright

Note: Above parts with washing machine dedicated drainage is better

50MM/75MM

Material: stainless steel
Surface treatment: plating black