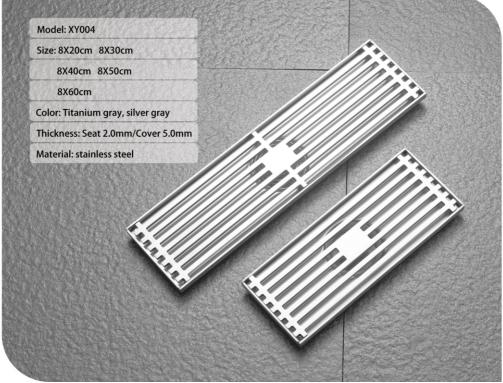

Size: 8X20cm 8X30cm

8X40cm 8X50cm

8X60cm

Color: Titanium gray, silver gray

Thickness: seat 1.2mm/cover 1.2mm

Material: stainless steel

Model: XY801

Size: 10X10cm