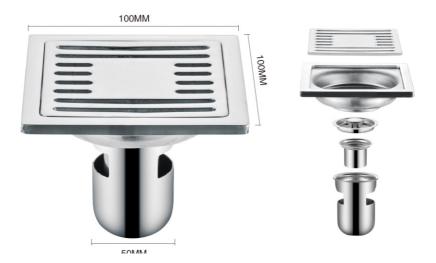

#### With card floor drain

Model: XY 402

Thickness: 2mm/3mm

Material: stainless steel/SUS304

Surface treatment: bright/sanding

100MM

50MM

#### Stainless steel frame

Model: XY 403

Thickness: 2mm/3mm

Material: stainless steel/SUS304

Surface treatment: bright/sanding

**50MM** 