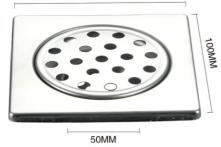

#### With card floor drain

Model: XY 402

Thickness: 2mm/3mm

Material: stainless steel/SUS304

Surface treatment: bright/sanding

100MM

50MM

#### Stainless steel frame

Model: XY 403

Thickness: 2mm/3mm

Material: stainless steel/SUS304

Surface treatment: bright/sanding

**50MM** 