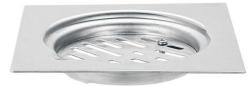

### The edge of floor drain

Thickness: 0.5 mm/1 mm

Material: stainless steel

150MM

150MM