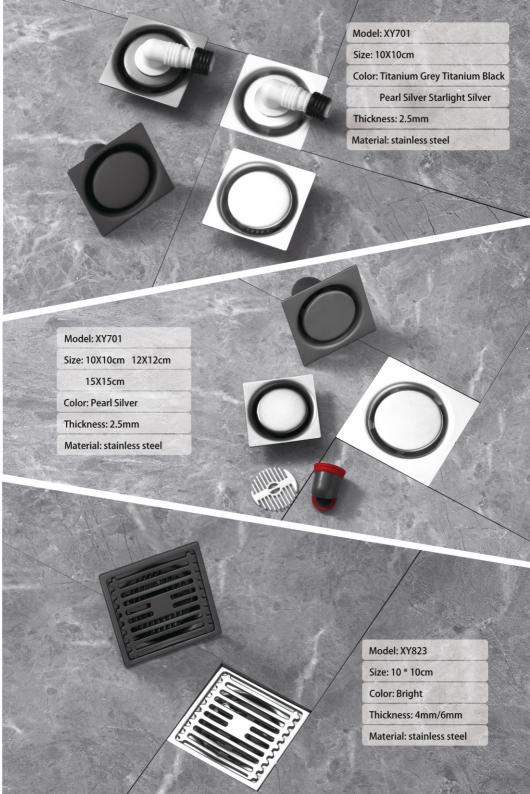

x, design pattern and other services according to their needs. In addition, we also provide custom sample service, based on the sample provided by the customer to copy or improve, to ensure that the product meets the customer's expectations. We will continue to increase investment in technology research and development, and launch more high-quality floor drain products; At the same time, we will continue to improve the level of service, to provide customers with more perfect pre-sale, sale, after-sales service. We believe that through our efforts and customer support, Xinyou floor drain will be able to become a leading enterprise in the floor drain industry. If you are interested in our products or services, please feel free to contact us. We will be happy to serve you!

































Size: 8X20cm 8X30cm

8X40cm 8X50cm

8X60cm

Color: Titanium gray, silver gray

Thickness: seat 1.2mm/cover 1.2mm

Material: stainless steel

Model: XY801

Size: 10X10cm

Size: Color: Titanium Black Titanium Grey

Pearl Silver Starlight Silver

Thickness: 7.5mm

Material: stainless steel



信优地漏专家



can be installed 360-degree translation port



Thickness: 1.2 mm (body)

Material: stainless steel 201/304

Surface treatment: polishing

Titanium color: bright light

Any pattern/color can be customized



THE SIZE OF THE OUTLET LOCATION CAN BE CUSTOMIZED



WATER OUTLET LOCATION DISPLAY DIAGRAM













# 9081 FLAT SIDE SHOWER FLOOR DRAIN

Thickness: 1.2 mm (body)

Material: stainless steel 201/304

Surface treatment: Paint

Titanium color: Matt black









# 9081 HIDDEN