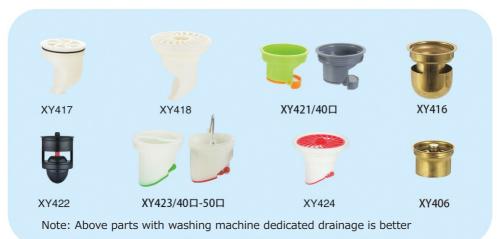

# Bamboo floor drain

Model: XY823-4"

Thickness: 6 mm

Material: stainless steel

Surface treatment: bright

XY 701 increase

XY 418 increase

XY 403 increase

XY 405 increase

XY 421 increase

Note: Floor drain odor-proof core can free choice

# Bamboo floor drain

Model: XY805-5"

Thickness: 6 mm

Material: stainless steel
Surface treatment: bright

XY 701 increase

XY 418 increase

XY 403 increase

XY 405 increase

XY 421 increase

Note: Floor drain odor-proof core can free choice

#### The flap floor drain (round)

Model: XY 4033-5"

Thickness: 3mm

Material: stainless steel

Surface treatment: bright/sanding

XY 701 increase

XY 418 increase

XY 403 increase

XY 405 increase

XY 421 increase

Note: this floor drain panel can free choice

Note: 5 "15 x15 there are both large diameter round/square

100MM

Thickness: 0.4mm

Weight: 59g

Material: stainless steel