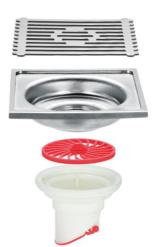

Size: Color: Titanium Black Titanium Grey

Pearl Silver Starlight Silver

Thickness: 7.5mm

Material: stainless steel

信优地漏专家

can be installed 360-degree translation port

Thickness: 1.2 mm (body)

Material: stainless steel 201/304