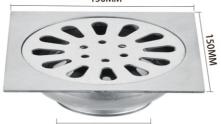

### The edge of floor drain

Thickness: 0.5 mm/1 mm

Material: stainless steel

150MM

150MM