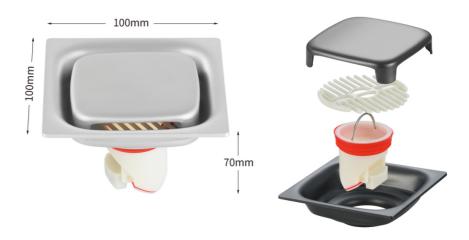

Size: Color: Titanium Black Titanium Grey

Pearl Silver Starlight Silver

Thickness: 7.5mm

Material: stainless steel

信优地漏专家

can be installed 360-degree translation port

Thickness: 1.2 mm (body)

Material: stainless steel 201/304