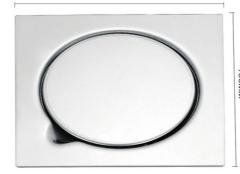

Surface treatment: polishing

Titanium color: bright light

Any pattern/color can be customized

THE SIZE OF THE OUTLET LOCATION CAN BE CUSTOMIZED

WATER OUTLET LOCATION DISPLAY DIAGRAM