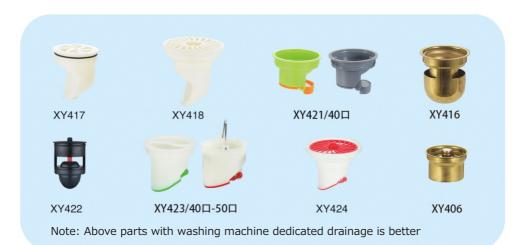

#### Small plastic side line

Model: XY 417

Thickness: 6 mm (A,B,C)

Material: stainless steel/SUS 304

# Plastic magnetic levitation

Model: XY 422

Thickness: 6 mm(A,B,C)

Material: stainless steel/SUS 304

#### Plastic side line

Model: XY 418

Thickness: 6 mm(A,B,C)

Material: stainless steel/SUS 304

Plastic frame (40" 50")

Model: XY 421

Thickness: 6 mm (A,B,C)

Material: stainless steel/SUS 304

# Small plastic side line

Model: XY417

Thickness: 6 mm

Material: stainless steel Surface treatment: bright

#### A SMALL EDGE BAMBOO RAFT

Model: XY 823

Thickness: 6 mm

Material: stainless steel Surface treatment: bright

Note: Above parts with washing machine dedicated drainage is better

50MM/75MM

Material: stainless steel
Surface treatment: plating black

Surface treatment: plating black

Model: XY423-6

Thickness: 6 mm

Material: stainless steel

Surface treatment: plating black

#### Self-styled floor drain

Model: XY 403

Thickness: 3 mm

Material: stainless steel/SUS 304
Surface treatment: bright/sanding

Note: Above parts with washing machine dedicated drainage is better