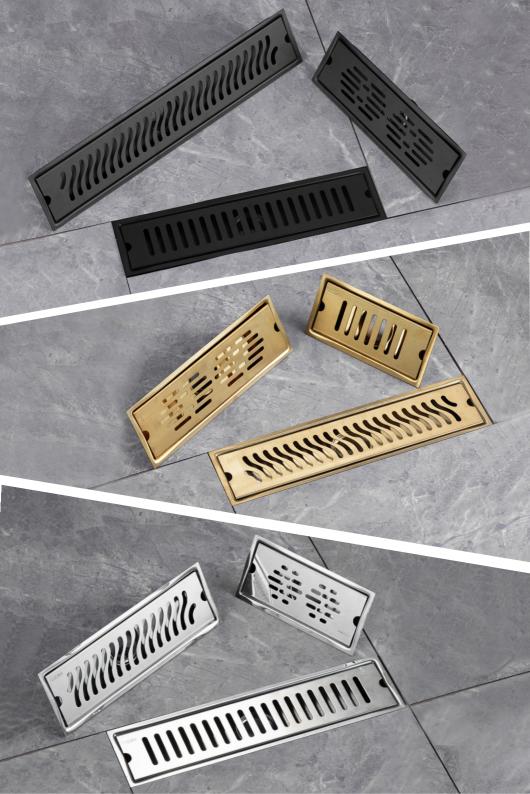

Surface treatment: polishing

Titanium color: bright light

Any pattern/color can be customized

THE SIZE OF THE OUTLET LOCATION CAN BE CUSTOMIZED

WATER OUTLET LOCATION DISPLAY DIAGRAM