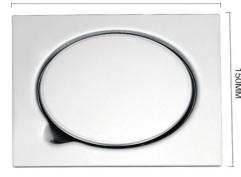

Surface treatment: polishing

Titanium color: bright light

Any pattern/color can be customized

THE SIZE OF THE OUTLET LOCATION CAN BE CUSTOMIZED

WATER OUTLET LOCATION DISPLAY DIAGRAM