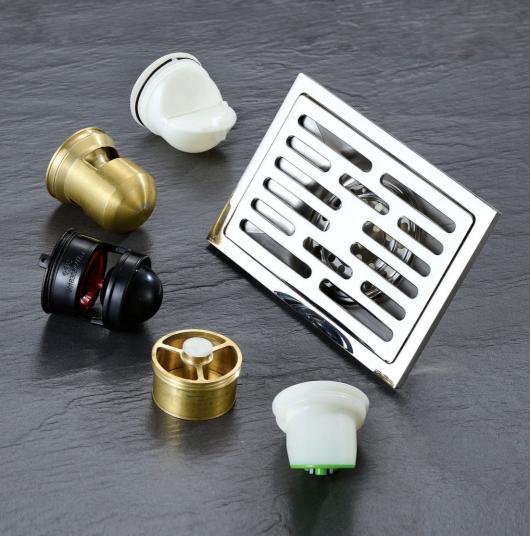

XY 405 increase

XY 421 increase

Note: Floor drain odor-proof core can free choice

XY 421 increase

Note: Floor drain odor-proof core can free choice

#### The flap floor drain (round)

Model: XY 4033-5"

Thickness: 3mm

Material: stainless steel

Surface treatment: bright/sanding

XY 701 increase

XY 418 increase

XY 403 increase