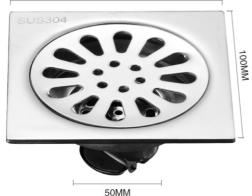

#### With card floor drain

Model: XY 402

Thickness: 2mm/3mm

Material: stainless steel/SUS304

Surface treatment: bright/sanding

100MM

50MM