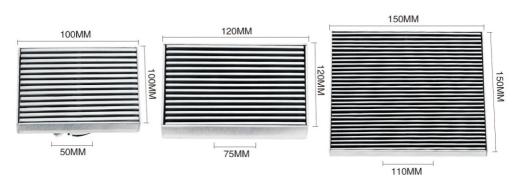

drain with double panel





Note: all floor drain with double panel







#### Copper self-styled

Model: XY 406

Thickness: 3 mm

Material: stainless steel/SUS 304











#### Self-styled floor drain

Model: XY 403

Thickness: 3 mm

Material: stainless steel/SUS 304
Surface treatment: bright/sanding



Note: Above parts with washing machine dedicated drainage is better





# Small plastic side line

Model: XY417

Thickness: 6 mm

Material: stainless steel Surface treatment: bright



# 信忧佳®







# Tibetan shower floor drain

Mode1: XY9084 (Article solid)

Thickness: 2 mm

Material: SUS304

















# **Ultra-thin floor drain**

Thickness: 2 mm(The main body)

Material: SUS 304









#### Thin article solid floor drain

Thickness: 2 mm(The main body)

Material: SUS 304









#### Classic floor drain

Model: XY 401

Thickness: 2mm/3mm

Material: stainless steel

Surface treatment: sanding



#### With card floor drain

Model: XY 402

Thickness: 2mm/3mm

Material: stainless steel/SUS304

Surface treatment: bright/sanding



100MM



50MM

#### Stainless steel frame

Model: XY 403

Thickness: 2mm/3mm

Material: stainless steel/SUS304

Surface treatment: bright/sanding





**50MM** 

#### Stainless steel valve

Model: XY 404

Thickness: 2mm/3mm

Material: stainless steel/SUS304

Surface treatment: bright/sanding

#### Deepen the deodorization

Model: XY 407

Thickness: 2mm/3mm

Material: stainless steel/SUS304

Surface treatment: bright/sanding

#### Stainless steel deep water seal

Model: XY 405

Thickness: 2mm/3mm

Material: stainless steel/SUS304

Surf