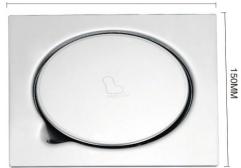

### The edge of floor drain

Thickness: 0.5 mm/1 mm

Material: stainless steel

150MM

150MM