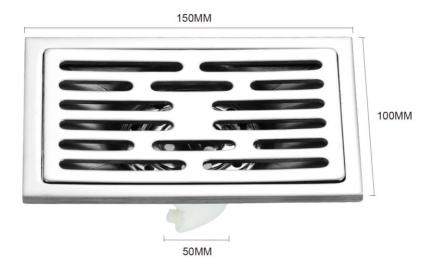

#### With card floor drain

Model: XY 402

Thickness: 2mm/3mm

Material: stainless steel/SUS304

Surface treatment: bright/sanding

100MM

50MM

#### 120/150MM

75/110MM