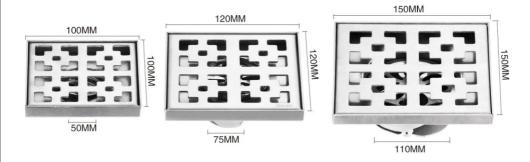

odel: XY 419

Thickness: 6 mm(A,B,C)

Material: stainless steel/SUS 304







# washing machine is special

Thickness: 6 mm

Material: stainless steel/SUS 304







Note: all floor drain with double panel





Note: all floor drain with double panel







#### Copper self-styled

Model: XY 406

Thickness: 3 mm

Material: stainless steel/SUS 304











#### Self-styled floor drain

Model: XY 403

Thickness: 3 mm

Material: stainless steel/SUS 304
Surface treatment: bright/sanding



Note: Above parts with washing machine dedicated drainage is better





# Small plastic side line

Model: XY417

Thickness: 6 mm

Material: stainless steel Surface treatment: bright



# 信忧佳®







# Tibetan shower floor drain

Mode1: XY9084 (Article solid)

Thickness: 2 mm

Material: SUS304

















# **Ultra-thin floor drain**

Thickness: 2 mm(The main body)

Material: SUS 304









#### Thin article solid floor drain

Thickness: 2 mm(The main body)

Material: SUS 304









#### Classic floor drain

Model: XY 401

Thickness: 2mm/3mm

Material: stainless steel

Surface treatment: sanding



#### With card floor drain

Model: XY 402

Thickness: 2mm/3mm

Material: stainless steel/SUS304

Surface treatment: bright/sanding



100MM



50MM

#### Stainless steel frame

Model: XY 403

Thickness: 2mm/3mm

Material: stainless steel/SUS304

Surface treatment: bright/sanding





**50MM** 

#### Stainless steel valve

Model: XY 404

Thickness: 2mm/3mm

Material: stainless steel/SUS304

Surface treatment: bright/sanding

#### Deepen the deodorization

Model: XY 407

Thickness: 2mm/3m