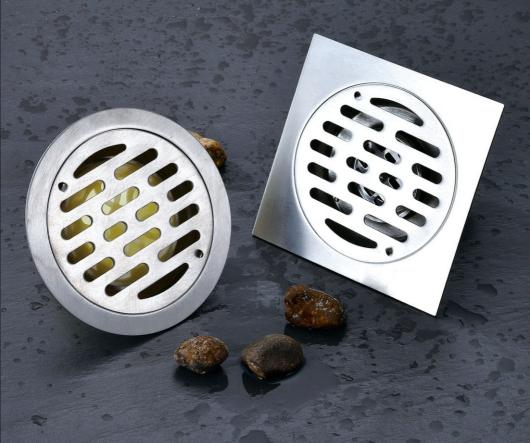

Size: 8X20cm 8X30cm

8X40cm 8X50cm

8X60cm

Color: Titanium gray, silver gray

Thickness: seat 1.2mm/cover 1.2mm

Material: stainless steel

Model: XY801

Size: 10X10cm

Size: Color: Titanium Black Titanium Grey

Pearl Silver Starlight Silver

Thickness: 7.5mm

Material: stainless steel

信优地漏专家

can be installed 360-degree translation port

Thickness: 1.2 mm (body)

Material: stainless steel 201/304