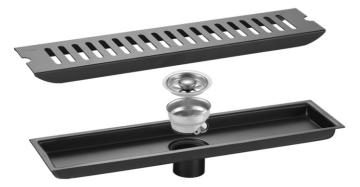

# 002 HIDDEN SHOWER FLOOR DRAIN

Thickness: customizable

Material: stainless steel 201/304

Surface treatment: polishing

Titanium color: bright light/Brushed

Any pattern/color can be customized

200/300/400/500/600MM