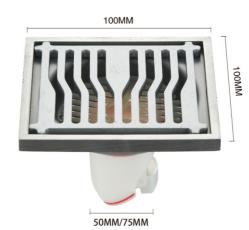

#### Stainless steel frame

Model: XY 403

Thickness: 2mm/3mm

Material: stainless steel/SUS304

Surface treatment: bright/sanding

**50MM** 