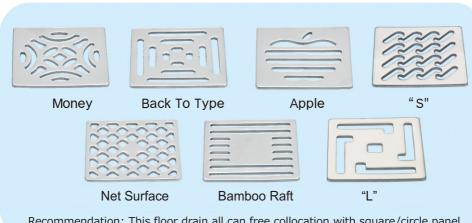

Model: XY 801

Thickness: 9 mm

Material: stainless steel

Recommendation: 6 mm floor drain all can free collocation with square/circle panel