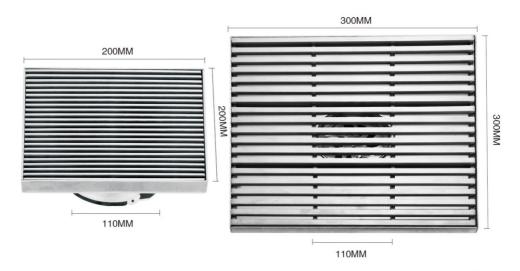

#### Classic floor drain

Model: XY 405 (increase)

Thickness: 2mm/3mm

Material: stainless steel/SUS304

Surface treatment: **bright**/sanding

4" 12 X12 5" 15X15 engineering floor drain design

50MM/75MM

75/110MM

150MM

75/110MM

200MM