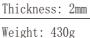

Surface treatment: sanding

150MM

Thickness: 2mm

Weight: 430g

Material: stainless steel

Surface treatment: sanding

150MM

50MM