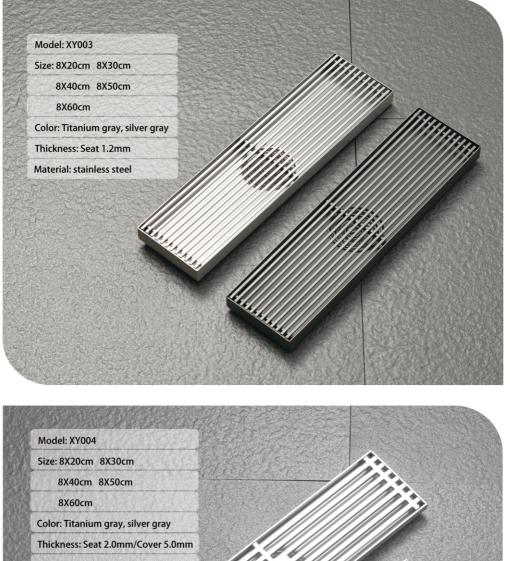

Size: 8X20cm 8X30cm

8X40cm 8X50cm

8X60cm

Color: Titanium gray, silver gray

Thickness: seat 1.2mm/cover 1.2mm

Material: stainless steel

Model: XY801

Size: 10X10cm