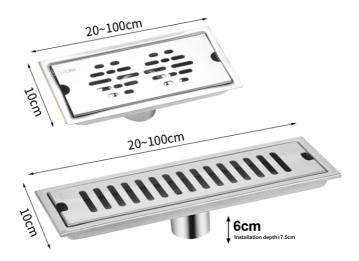

Surface treatment: polishing

Titanium color: bright light

Any pattern/color can be customized

THE SIZE OF THE OUTLET LOCATION CAN BE CUSTOMIZED

WATER OUTLET LOCATION DISPLAY DIAGRAM