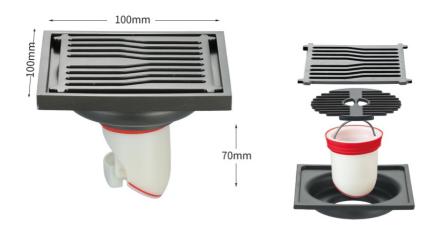

### The edge of floor drain

Thickness: 0.5 mm/1 mm

Material: stainless steel

150MM

150MM