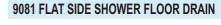

# 9081 FLAT SIDE SHOWER FLOOR DRAIN

Thickness: 1.2 mm (body)

Material: stainless steel 201/304

Surface treatment: Paint

Titanium color: Matt black