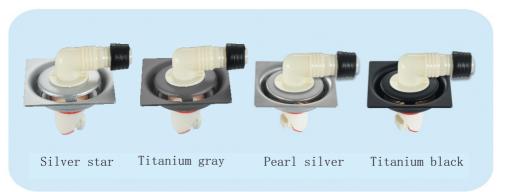

Size: Color: Titanium Black Titanium Grey

Pearl Silver Starlight Silver

Thickness: 7.5mm

Material: stainless steel

信优地漏专家

can be installed 360-degree translation port

Thickness: 1.2 mm (body)

Material: stainless steel 201/304