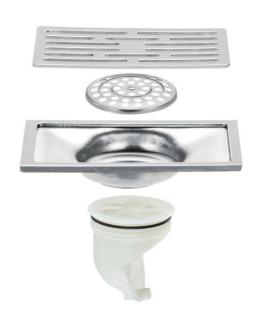

# A three-piece suit

Thickness: 1mm/2mm

Material: stainless steel

Surface treatment: bright

# Vinyl three-piece suit

Thickness: 1mm/2mm

Material: stainless steel

 ${\tt Surface\ treatment:\ bright}$ 

150MM

150MM

#### A three-piece suit

Thickness: 1mm/2mm

Material: stainless steel

Surface treatment: bright

# Vinyl three-piece suit

Thickness: 1mm/2mm

Material: stainless steel