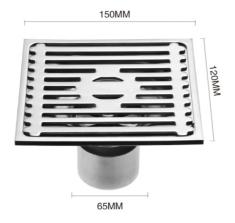

# 002 HIDDEN SHOWER FLOOR DRAIN

Thickness: customizable

Material: stainless steel 201/304

Surface treatment: polishing

Titanium color: bright light/Brushed

Any pattern/color can be customized

200/300/400/500/600MM