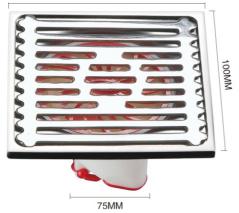

#### With card floor drain

Model: XY 402

Thickness: 2mm/3mm

Material: stainless steel/SUS304

Surface treatment: bright/sanding

100MM

50MM