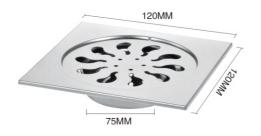

ace treatment: bright/sanding

.



Note: this floor drain panel can free choice





#### The flap floor drain (round)

Model: XY 4033-4"

Thickness: 3mm

Material: stainless steel

Surface treatment: bright/sanding

#### The flap floor drain (round)

Model: XY 4033-5"

Thickness: 3mm

Material: stainless steel

Surface treatment: bright/sanding



XY 701 increase



XY 418 increase



XY 403 increase



XY 405 increase



XY 421 increase

Note: this floor drain panel can free choice





Note: 5 "15 x15 there are both large diameter round/square



100MM



Thickness: 0.4mm

Weight: 59g

Material: stainless steel

Surface treatment: sanding

150MM





Thickness: 2mm

Weight: 430g

Material: stainless steel

Surface treatment: sanding

150MM



50MM







Material: stainless steel

















### The edge of floor drain

Thickness: 0.5 mm/1 mm

Material: stainless steel



150MM



150MM











# A three-piece suit

Thickness: 1mm/2mm

Material: stainless steel

Surface treatment: bright

# Vinyl three-piece suit

Thickness: 1mm/2mm

Material: stainless steel

 ${\tt Surface\ treatment:\ bright}$ 



150MM



150MM









#### A three-piece suit

Thickness: 1mm/2mm

Material: stainless steel

Surface treatment: bright

# Vinyl three-piece suit

Thickness: 1mm/2mm

Material: stainless steel









## Wall L floor drain

Thickness: 2 mm

Material: SUS 304

Surface treatment: Wire drawing





## Wall L floor drain

Thickness: 2 mm

Material: SUS 304

 ${\tt Surface\ treatment:\ Wire\ drawing}$ 









# 6 inches large displacement

Model: XY 403 (Very large)