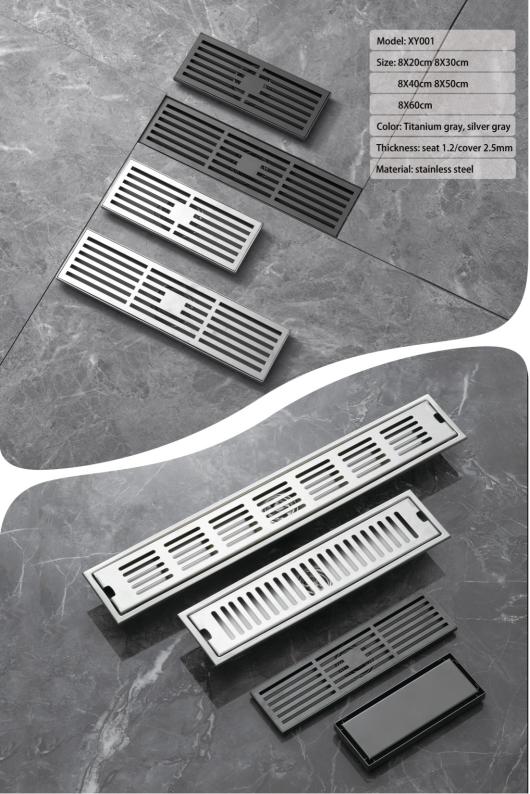

Size: 8X20cm 8X30cm

8X40cm 8X50cm

8X60cm

Color: Titanium gray, silver gray

Thickness: seat 1.2mm/cover 1.2mm

Material: stainless steel

Model: XY801

Size: 10X10cm