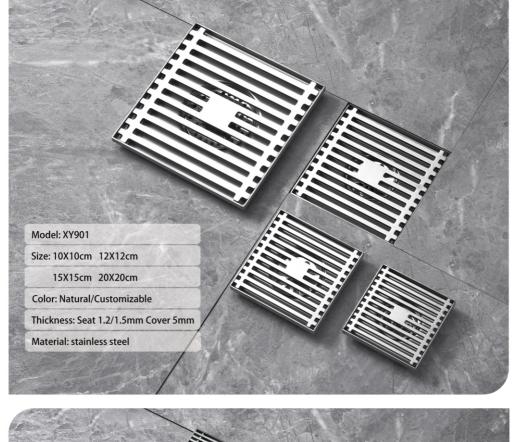

color box, design pattern and other services according to their needs. In addition, we also provide custom sample service, based on the sample provided by the customer to copy or improve, to ensure that the product meets the customer's expectations. We will continue to increase investment in technology research and development, and launch more high-quality floor drain products; At the same time, we will continue to improve the level of service, to provide customers with more perfect pre-sale, sale, after-sales service. We believe that through our efforts and customer support, Xinyou floor drain will be able to become a leading enterprise in the floor drain industry. If you are interested in our products or services, please feel free to contact us. We will be happy to serve you!

































Size: 8X20cm 8X30cm

8X40cm 8X50cm

8X60cm

Color: Titanium gray, silver gray

Thickness: seat 1.2mm/cover 1.2mm

Material: stainless steel

Model: XY801

Size: 10X10cm

Size: Color: Titanium Black Titanium Grey

Pearl Silver Starlight Silver

Thickness: 7.5mm

Material: stainless steel



信优地漏专家



can be installed 360-degree translation port



Thickness: 1.2 mm (body)

Material: stainless steel 201/304

Surface treatment: polishing

Titanium color: bright light

Any pattern/color can be customized



THE SIZE OF THE OUTLET LOCATION CAN BE CUSTOMIZED



WATER OUTLET LOCATION DISPLAY DIAGRAM













# 9081 FLAT SIDE SHOWER FLOOR DRAIN

Thickness: 1.2 mm (body)

Material: stainless steel 201/304

Surface treatment: Paint

Titanium color: Matt black









# 908