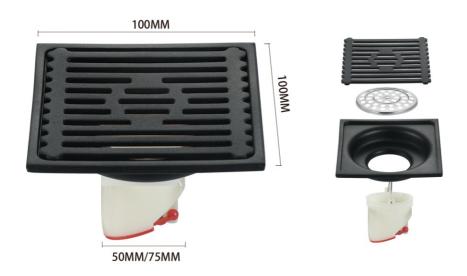

Model: XY 801

Thickness: 9 mm

Material: stainless steel

Recommendation: 6 mm floor drain all can free collocation with square/circle panel