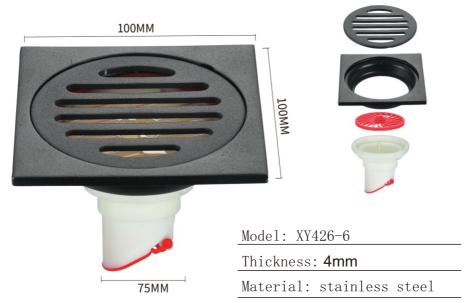

#### A SMALL EDGE BAMBOO RAFT

Model: XY 823

Thickness: 6 mm

Material: stainless steel Surface treatment: bright

Note: Above parts with washing machine dedicated drainage is better

50MM/75MM

Material: stainless steel
Surface treatment: plating black