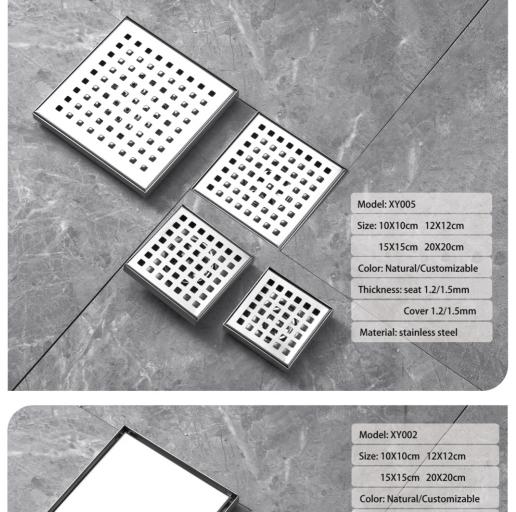

r box, design pattern and other services according to their needs. In addition, we also provide custom sample service, based on the sample provided by the customer to copy or improve, to ensure that the product meets the customer's expectations. We will continue to increase investment in technology research and development, and launch more high-quality floor drain products; At the same time, we will continue to improve the level of service, to provide customers with more perfect pre-sale, sale, after-sales service. We believe that through our efforts and customer support, Xinyou floor drain will be able to become a leading enterprise in the floor drain industry. If you are interested in our products or services, please feel free to contact us. We will be happy to serve you!

































Size: 8X20cm 8X30cm

8X40cm 8X50cm

8X60cm

Color: Titanium gray, silver gray

Thickness: seat 1.2mm/cover 1.2mm

Material: stainless steel

Model: XY801

Size: 10X10cm

Size: Color: Titanium Black Titanium Grey

Pearl Silver Starlight Silver

Thickness: 7.5mm

Material: stainless steel



信优地漏专家



can be installed 360-degree translation port



Thickness: 1.2 mm (body)

Material: stainless steel 201/304

Surface treatment: polishing

Titanium color: bright light

Any pattern/color can be customized



THE SIZE OF THE OUTLET LOCATION CAN BE CUSTOMIZED



WATER OUTLET LOCATION DISPLAY DIAGRAM













# 9081 FLAT SIDE SHOWER FLOOR DRAIN

Thickness: 1.2 mm (body)

Material: stainless steel 201/304

Surface treatment: Paint

Titanium color: Matt black









# 9081 HI