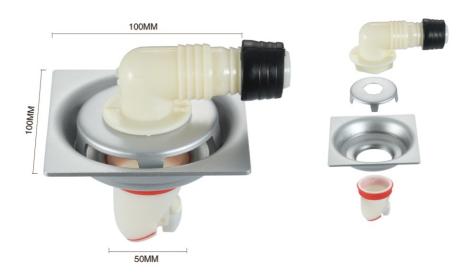

#### With card floor drain

Model: XY 402

Thickness: 2mm/3mm

Material: stainless steel/SUS304

Surface treatment: bright/sanding

100MM

50MM

#### Stainless steel frame

Model: XY 403

Thickness: 2mm/3mm

Material: stainless steel/SUS304

Surface treatment: bright/sanding

**50MM** 