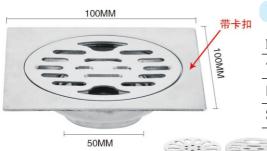

# BWith card floor drain

Model: XY418-6

Thickness: 6 mm

Material: stainless steel
Surface treatment: bright

# BWith card floor drain

Model: XY4186-4"

Thickness: 6 mm

Material: stainless steel

Surface treatment: bright

# BWith card floor drain

Model: XY4186-5"

Thickness: 6 mm

Material: stainless steel

Surface treatment: bright

Thickness: 9 mm

Material: stainless steel

Surface treatment: bright