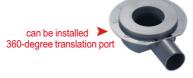

Size: Color: Titanium Black Titanium Grey

Pearl Silver Starlight Silver

Thickness: 7.5mm

Material: stainless steel

信优地漏专家

can be installed 360-degree translation port

Thickness: 1.2 mm (body)

Material: stainless steel 201/304