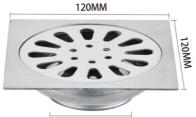

kness: 2mm/3mm

Material: stainless steel/SUS304

Surface treatment: bright/sanding

#### Stainless steel deep water seal

Model: XY 405

Thickness: 2mm/3mm

Material: stainless steel/SUS304

Surface treatment: bright/sanding



#### 120/150MM



75/110MM

#### Classic floor drain

Model: XY 402 (increase)

Thickness: 2mm/3mm

Material: stainless steel/SUS304

Surface treatment: bright/sanding

#### 120/150MM



#### Classic floor drain

Model: XY 403 (increase)

Thickness: 2mm/3mm

Material: stainless steel/SUS304

Surface treatment: bright/sanding

#### 120/150MM



75/110MM





#### Classic floor drain

Model: XY 405 (increase)

Thickness: 2mm/3mm

Material: stainless steel/SUS304

Surface treatment: **bright**/sanding

4" 12 X12 5" 15X15 engineering floor drain design





50MM/75MM



75/110MM

150MM



75/110MM

200MM







#### Classic floor drain

Model: XY 4022

Thickness: 2mm

Material: SUS304





# Self-styled floor drain

Model: XY 4032

Thickness: 2mm

Material: SUS304

Surface treatment: sanding

-



110MM/150MM







5 " panel

Model: XY 4032-5"

Thickness: 2mm

Material: stainless steel

Surface treatment: bright/sanding

.



Note: this floor drain panel can free choice





#### The flap floor drain (round)

Model: XY 4033-4"

Thickness: 3mm

Material: stainless steel

Surface treatment: bright/sanding

#### The flap floor drain (round)

Model: XY 4033-5"

Thickness: 3mm

Material: stainless steel

Surface treatment: bright/sanding



XY 701 increase



XY 418 increase



XY 403 increase



XY 405 increase



XY 421 increase

Note: this floor drain pa