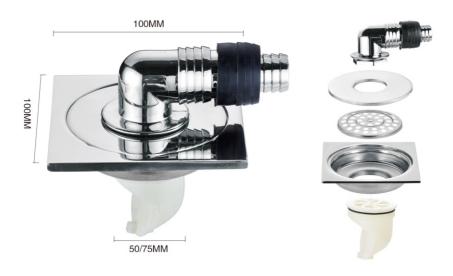

# washing machine is special

Thickness: 6 mm

Material: stainless steel/SUS 304

Note: all floor drain with double panel

Note: all floor drain with double panel

#### Self-styled floor drain

Model: XY 403

Thickness: 3 mm

Material: stainless steel/SUS 304
Surface treatment: bright/sanding

Note: Above parts with washing machine dedicated drainage is better