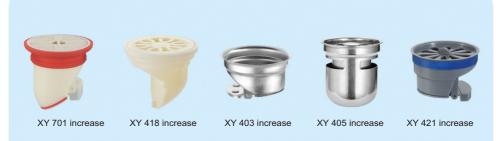

# Bamboo floor drain

Model: XY823-4"

Thickness: 6 mm

Material: stainless steel

Surface treatment: bright

XY 701 increase

XY 418 increase

XY 403 increase

XY 405 increase

XY 421 increase

Note: Floor drain odor-proof core can free choice

# Bamboo floor drain

Model: XY805-5"

Thickness: 6 mm

Material: stainless steel
Surface treatment: bright

XY 701 increase

XY 418 increase

XY 403 increase

XY 405 increase

XY 421 increase

Note: Floor drain odor-proof core can free choice

#### The flap floor drain (round)

Model: XY 4033-5"

Thickness: 3mm

Material: stainless steel

Surface treatment: bright/sanding

XY 701 increase

XY 418 increase

XY 403 increase

XY 405 increase

XY 421 increase

Note: this floor drain panel can free choice

Note: 5 "15 x15 there are both large diameter round/square

100MM

Thickness: 0.4mm

Weight: 59g

Material: stainless steel