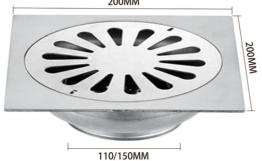

eel/SUS304

Surface treatment: bright/sanding

#### Stainless steel deep water seal

Model: XY 405

Thickness: 2mm/3mm

Material: stainless steel/SUS304

Surface treatment: bright/sanding



#### 120/150MM



75/110MM

#### Classic floor drain

Model: XY 402 (increase)

Thickness: 2mm/3mm

Material: stainless steel/SUS304

Surface treatment: bright/sanding

#### 120/150MM



#### Classic floor drain

Model: XY 403 (increase)

Thickness: 2mm/3mm

Material: stainless steel/SUS304

Surface treatment: bright/sanding

#### 120/150MM



75/110MM





#### Classic floor drain

Model: XY 405 (increase)

Thickness: 2mm/3mm

Material: stainless steel/SUS304

Surface treatment: **bright**/sanding

4" 12 X12 5" 15X15 engineering floor drain design





50MM/75MM



75/110MM

150MM



75/110MM

200MM







#### Classic floor drain

Model: XY 4022

Thickness: 2mm

Material: SUS304





# Self-styled floor drain

Model: XY 4032

Thickness: 2mm

Material: SUS304

Surface treatment: sanding

-



110MM/150MM







5 " panel

Model: XY 4032-5"

Thickness: 2mm

Material: stainless steel

Surface treatment: bright/sanding

.



Note: this floor drain panel can free choice





#### The flap floor drain (round)

Model: XY 4033-4"

Thickness: 3mm

Material: stainless steel

Surface treatment: bright/sanding

#### The flap floor drain (round)

Model: XY 4033-5"

Thickness: 3mm

Material: stainless steel

Surface treatment: bright/sanding



XY 701 increase



XY 418 increase



XY 403 increase



XY 405 increase



XY 421 increase

Note: this floor drain panel can free choice





Note: 5 "15 x