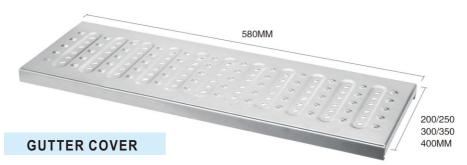

# 002 HIDDEN SHOWER FLOOR DRAIN

Thickness: customizable

Material: stainless steel 201/304

Surface treatment: polishing

Titanium color: bright light/Brushed

Any pattern/color can be customized

200/300/400/500/600MM