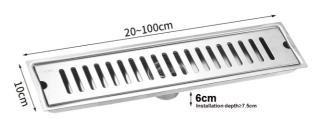

Size: Color: Titanium Black Titanium Grey

Pearl Silver Starlight Silver

Thickness: 7.5mm

Material: stainless steel

信优地漏专家

can be installed 360-degree translation port

Thickness: 1.2 mm (body)

Material: stainless steel 201/304