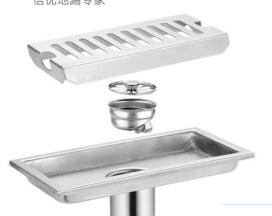

# A three-piece suit

Thickness: 1mm/2mm

Material: stainless steel

Surface treatment: bright

# Vinyl three-piece suit

Thickness: 1mm/2mm

Material: stainless steel

 ${\tt Surface\ treatment:\ bright}$ 

150MM

150MM

#### A three-piece suit

Thickness: 1mm/2mm

Material: stainless steel

Surface treatment: bright

# Vinyl three-piece suit

Thickness: 1mm/2mm

Material: stainless steel