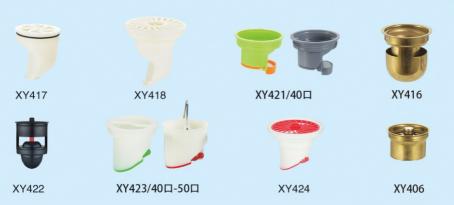

# Bamboo floor drain

Model: XY823-4"

Thickness: 6 mm

Material: stainless steel

Surface treatment: bright

XY 701 increase

XY 418 increase

XY 403 increase

XY 405 increase

XY 421 increase

Note: Floor drain odor-proof core can free choice

# Bamboo floor drain

Model: XY805-5"

Thickness: 6 mm

Material: stainless steel
Surface treatment: bright

XY 701 increase

XY 418 increase

XY 403 increase

XY 405 increase

XY 421 increase

Note: Floor drain odor-proof core can free choice

# BWith card floor drain

Model: XY418-6

Thickness: 6 mm

Material: stainless steel
Surface treatment: bright

# BWith card floor drain

Model: XY4186-4"

Thickness: 6 mm

Material: stainless steel

Surface treatment: bright

# BWith card floor drain

Model: XY4186-5"

Thickness: 6 mm

Material: stainless steel

Surface treatment: bright

Thickness: 9 mm

Material: stainless steel

Surface treatment: bright

# Copper self-styled

Model: XY406

Thickness: 6 mm (A,B,C)

Material: stainless steel/SUS 304

Surface treatment: bright

Recommendation: This floor drain all can free collocation with square/circle panel

Thickness: 6 mm (A,B,C)

#### Small plastic side line

Model: XY 417

Thickness: 6 mm (A,B,C)

Material: stainless steel/SUS 304

# Plastic magnetic levitation

Model: XY 422

Thickness: 6 mm(A,B,C)

Material: stainless steel/SUS 304

#### Plastic side line

Model: XY 418

Thickness: 6 mm(A,B,C)

Material: stainless steel/SUS 304

Plastic frame (40" 50")

Model: XY 421

Thickness: 6 mm (A,B,C)

Material: stainless steel/SUS 304

#### Stainless steel water seal

Model: XY 419

Thickness: 6 mm(A,B,C)

Material: stainless steel/SUS 304

# Small plastic side line

Model: XY417

Thickness: 6 mm

Material: stainless steel Surface treatment: bright