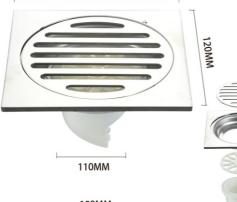

#### Stainless steel deep water seal

Model: XY 405

Thickness: 2mm/3mm

Material: stainless steel/SUS304

Surface treatment: bright/sanding

#### 120/150MM

75/110MM