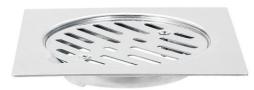

Size: Color: Titanium Black Titanium Grey

Pearl Silver Starlight Silver

Thickness: 7.5mm

Material: stainless steel

信优地漏专家

can be installed 360-degree translation port

Thickness: 1.2 mm (body)

Material: stainless steel 201/304