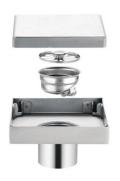

# A three-piece suit

Thickness: 1mm/2mm

Material: stainless steel

Surface treatment: bright

# Vinyl three-piece suit

Thickness: 1mm/2mm

Material: stainless steel

 ${\tt Surface\ treatment:\ bright}$ 

150MM

150MM

#### A three-piece suit

Thickness: 1mm/2mm

Material: stainless steel

Surface treatment: bright

# Vinyl three-piece suit

Thickness: 1mm/2mm

Material: stainless steel