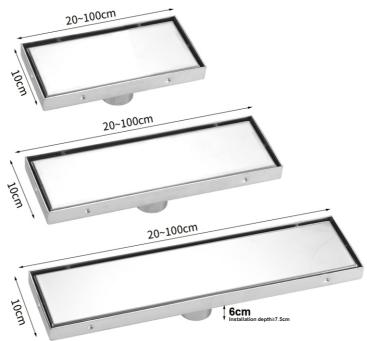

Surface treatment: polishing

Titanium color: bright light

Any pattern/color can be customized

THE SIZE OF THE OUTLET LOCATION CAN BE CUSTOMIZED

WATER OUTLET LOCATION DISPLAY DIAGRAM

# 002 HIDDEN SHOWER FLOOR DRAIN

Thickness: customizable

Material: stainless steel 201/304

Surface treatment: polishing

Titanium color: bright light/Brushed

Any pattern/color can be customized

200/300/400/500/600MM