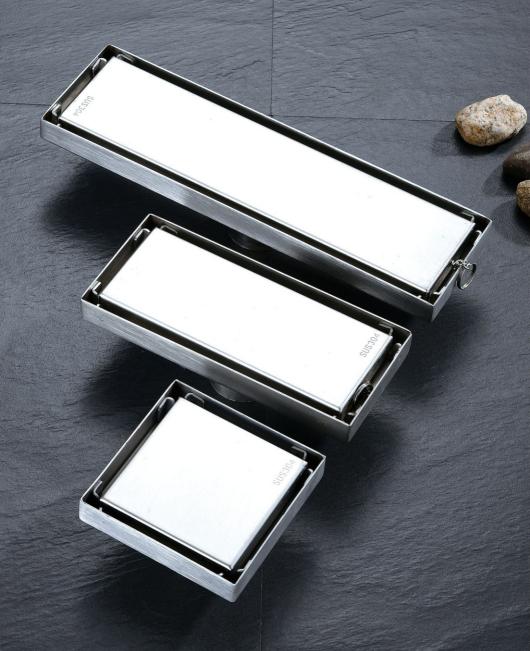

# 002 HIDDEN SHOWER FLOOR DRAIN

Thickness: customizable

Material: stainless steel 201/304

Surface treatment: polishing

Titanium color: bright light/Brushed

Any pattern/color can be customized

200/300/400/500/600MM