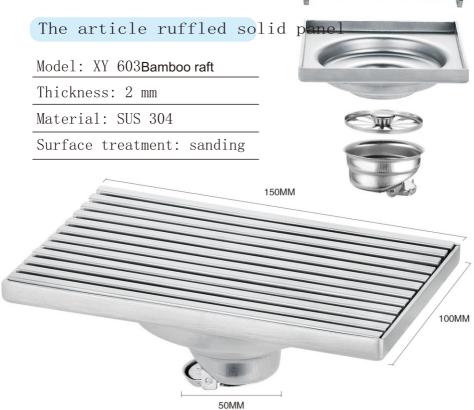

#### Thin article solid floor drain

Thickness: 2 mm(The main body)

Material: SUS 304