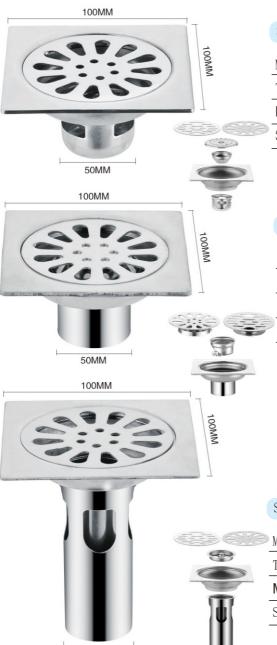

#### Classic floor drain

Model: XY 401

Thickness: 2mm/3mm

Material: stainless steel

Surface treatment: sanding

#### With card floor drain

Model: XY 402

Thickness: 2mm/3mm

Material: stainless steel/SUS304

Surface treatment: bright/sanding

100MM

50MM

#### Stainless steel frame

Model: XY 403

Thickness: 2mm/3mm

Material: stainless steel/SUS304

Surface treatment: bright/sanding

**50MM** 

#### Stainless steel valve

Model: XY 404

Thickness: 2mm/3mm

Material: stainless steel/SUS304

Surface treatment: bright/sanding

#### Deepen the deodorization

Model: XY 407

Thickness: 2mm/3mm

Material: stainless steel/SUS304

Surface treatment: bright/sanding

#### Stainless steel deep water seal

Model: XY 405

Thickness: 2mm/3mm

Material: stainless steel/SUS304

Surface treatment: bright/sanding