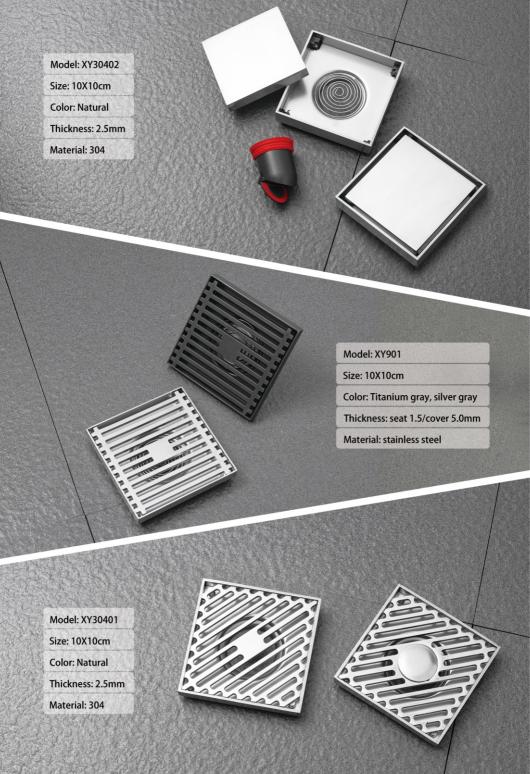

esign pattern and other services according to their needs. In addition, we also provide custom sample service, based on the sample provided by the customer to copy or improve, to ensure that the product meets the customer's expectations. We will continue to increase investment in technology research and development, and launch more high-quality floor drain products; At the same time, we will continue to improve the level of service, to provide customers with more perfect pre-sale, sale, after-sales service. We believe that through our efforts and customer support, Xinyou floor drain will be able to become a leading enterprise in the floor drain industry. If you are interested in our products or services, please feel free to contact us. We will be happy to serve you!

































Size: 8X20cm 8X30cm

8X40cm 8X50cm

8X60cm

Color: Titanium gray, silver gray

Thickness: seat 1.2mm/cover 1.2mm

Material: stainless steel

Model: XY801

Size: 10X10cm

Size: Color: Titanium Black Titanium Grey

Pearl Silver Starlight Silver

Thickness: 7.5mm

Material: stainless steel



信优地漏专家



can be installed 360-degree translation port



Thickness: 1.2 mm (body)

Material: stainless steel 201/304

Surface treatment: polishing

Titanium color: bright light

Any pattern/color can be customized



THE SIZE OF THE OUTLET LOCATION CAN BE CUSTOMIZED



WATER OUTLET LOCATION DISPLAY DIAGRAM













# 9081 FLAT SIDE SHOWER FLOOR DRAIN

Thickness: 1.2 mm (body)

Material: stainless steel 201/304

Surface treatment: Paint

Titanium color: Matt black









# 9081 HIDDEN SHO