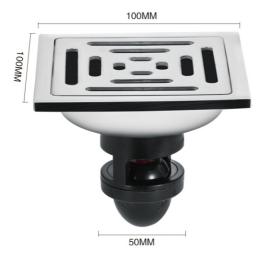

#### With card floor drain

Model: XY 402

Thickness: 2mm/3mm

Material: stainless steel/SUS304

Surface treatment: bright/sanding

100MM

50MM

#### Stainless steel frame

Model: XY 403

Thickness: 2mm/3mm

Material: stainless steel/SUS304

Surface treatment: bright/sanding

**50MM** 