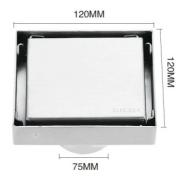

ustomized



THE SIZE OF THE OUTLET LOCATION CAN BE CUSTOMIZED



WATER OUTLET LOCATION DISPLAY DIAGRAM













# 9081 FLAT SIDE SHOWER FLOOR DRAIN

Thickness: 1.2 mm (body)

Material: stainless steel 201/304

Surface treatment: Paint

Titanium color: Matt black









# 9081 HIDDEN SHOWER FLOOR DRAIN

Thickness: 1.2 mm (body)

Material: stainless steel 201/304

Surface treatment: plating

Titanium color: gold









### 9082 REVERSE SIDE SHOWER FLOOR DRAIN

Thickness: 0.8/1.2 mm (body)

Material: stainless steel 201/304

Surface treatment: polishing

Titanium color: Brushed









# 002 HIDDEN SHOWER FLOOR DRAIN

Thickness: customizable

Material: stainless steel 201/304

Surface treatment: polishing

Titanium color: bright light/Brushed

Any pattern/color can be customized





200/300/400/500/600MM



# **X《N》/304**<sup>®</sup> 信优地漏专家





信优地漏专家





# 006 HIDDEN SHOWER FLOOR DRAIN

Thickness: customizable

Material: stainless steel 201/304

Surface treatment: polishing

Titanium color: bright light







Thickness: 1mm (body)

Material: stainless steel 304

Surface treatment: Sanding







Thickness: 3 mm

Material: stainless steel







Model: XY 701 Washing machine is special

Thickness: 3 mm

Material: stainless steel







Thickness: 2 mm

Material: stainless steel









Thickness: 2 mm

Material: stainless steel

Surface treatment: electroplating









Thick and round Thick circular (dual)

Thick square

Thick square (dual)





Thickness: 1.2 mm (body)

Material: stainless steel 201

 $\underline{ \hbox{Surface treatment: electroplating} }$