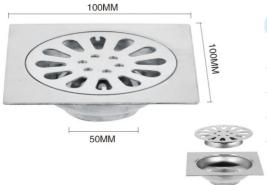

#### With card floor drain

Model: XY 402

Thickness: 2mm/3mm

Material: stainless steel/SUS304

Surface treatment: bright/sanding

100MM

50MM