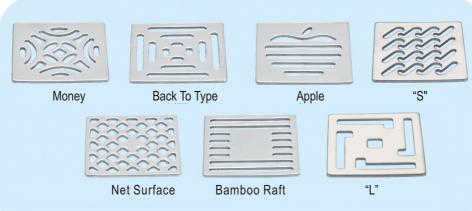

Model: XY 801

Thickness: 9 mm

Material: stainless steel

Recommendation: 6 mm floor drain all can free collocation with square/circle panel

# Copper self-styled

Model: XY406

Thickness: 6 mm (A,B,C)

Material: stainless steel/SUS 304

Surface treatment: bright

Recommendation: This floor drain all can free collocation with square/circle panel

Thickness: 6 mm (A,B,C)

Surface treatment: bright

Recommendation: This floor drain all can free collocation with square/circle panel