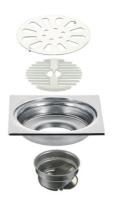

#### Stainless steel valve

Model: XY 404

Thickness: 2mm/3mm

Material: stainless steel/SUS304

Surface treatment: bright/sanding