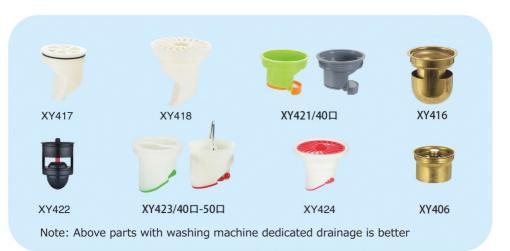

Thickness: 3 mm

Material: stainless steel

Model: XY 701 Washing machine is special

Thickness: 3 mm

Material: stainless steel

Thickness: 2 mm

Material: stainless steel

Thickness: 2 mm

#### A SMALL EDGE BAMBOO RAFT

Model: XY 823

Thickness: 6 mm

Material: stainless steel Surface treatment: bright

Note: Above parts with washing machine dedicated drainage is better

50MM/75MM

Material: stainless steel
Surface treatment: plating black

Surface treatment: plating black

Model: XY423-6

Thickness: 6 mm

Material: stainless steel

Surface treatment: plating black

# Bamboo floor drain

Model: XY823-4"

Thickness: 6 mm

Material: stainless steel

Surface treatment: bright

XY 701 increase

XY 418 increase

XY 403 increase

XY 405 increase

XY 421 increase

Note: Floor drain odor-proof core can free choice

# Copper self-styled

Model: XY406

Thickness: 6 mm (A,B,C)

Material: stainless steel/SUS 304

Surface treatment: bright

Recommendation: This floor drain all can free collocation with square/circle panel

Thickness: 6 mm (A,B,C)

#### Small plastic side line

Model: XY 417

Thickness: 6 mm (A,B,C)

Material: stainless steel/SUS 304

# Plastic magnetic levitation

Model: XY 422

Thickness: 6 mm(A,B,C)

Material: stainless steel/SUS 304

#### Plastic side line

Model: XY 418

Thickness: 6 mm(A,B,C)

Material: stainless steel/SUS 304

Plastic frame (40" 50")

Model: XY 421

Thickness: 6 mm (A,B,C)

Material: stainless steel/SUS 304

#### Stainless steel water seal

Model: XY 419

Thickness: 6 mm(A,B,C)

Material: stainless steel/SUS 304

# washing machine is special

Thickness: 6 mm

Material: stainless steel/SUS 304

Note: all floor drain with double panel

Note: all floor drain with double panel

#### Copper self-styled

Model: XY 406

Thickness: 3 mm

Material: stainless steel/SUS 304

#### Self-styled floor drain

Model: XY 403

Thickness: 3 mm

Material: stainless steel/SUS 304
Surface treatment: bright/sanding

Note: Above parts with washing machine dedicated drainage is better

# Small plastic side line

Model: XY417

Thickness: 6 mm

Material: stainless steel Surface treatment: bright