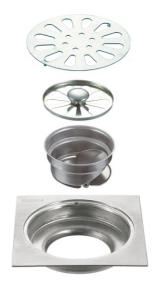

# A three-piece suit

Thickness: 1mm/2mm

Material: stainless steel

Surface treatment: bright

# Vinyl three-piece suit

Thickness: 1mm/2mm

Material: stainless steel

 ${\tt Surface\ treatment:\ bright}$ 

150MM

150MM

#### A three-piece suit

Thickness: 1mm/2mm

Material: stainless steel

Surface treatment: bright

# Vinyl three-piece suit

Thickness: 1mm/2mm

Material: stainless steel