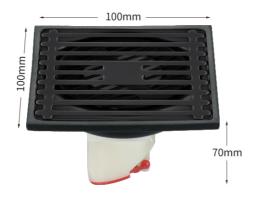

# 9081 FLAT SIDE SHOWER FLOOR DRAIN

Thickness: 1.2 mm (body)

Material: stainless steel 201/304

Surface treatment: Paint

Titanium color: Matt black

# 9081 HIDDEN SHOWER FLOOR DRAIN

Thickness: 1.2 mm (body)

Material: stainless steel 201/304

Surface treatment: plating

Titanium color: gold