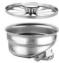

# A three-piece suit

Thickness: 1mm/2mm

Material: stainless steel

Surface treatment: bright

# Vinyl three-piece suit

Thickness: 1mm/2mm

Material: stainless steel

 ${\tt Surface\ treatment:\ bright}$ 

150MM

150MM

#### A three-piece suit

Thickness: 1mm/2mm

Material: stainless steel

Surface treatment: bright

# Vinyl three-piece suit

Thickness: 1mm/2mm

Material: stainless steel