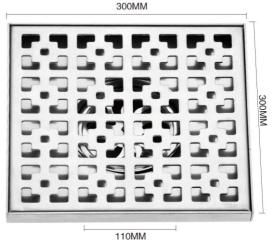

: XY 419

Thickness: 6 mm(A,B,C)

Material: stainless steel/SUS 304







# washing machine is special

Thickness: 6 mm

Material: stainless steel/SUS 304







Note: all floor drain with double panel





Note: all floor drain with double panel







#### Copper self-styled

Model: XY 406

Thickness: 3 mm

Material: stainless steel/SUS 304











#### Self-styled floor drain

Model: XY 403

Thickness: 3 mm

Material: stainless steel/SUS 304
Surface treatment: bright/sanding



Note: Above parts with washing machine dedicated drainage is better





# Small plastic side line

Model: XY417

Thickness: 6 mm

Material: stainless steel Surface treatment: bright



# 信忧佳®







# Tibetan shower floor drain

Mode1: XY9084 (Article solid)

Thickness: 2 mm

Material: SUS304

















# **Ultra-thin floor drain**

Thickness: 2 mm(The main body)

Material: SUS 304









#### Thin article solid floor drain

Thickness: 2 mm(The main body)

Material: SUS 304









#### Classic floor drain

Model: XY 401

Thickness: 2mm/3mm

Material: stainless steel

Surface treatment: sanding



#### With card floor drain

Model: XY 402

Thickness: 2mm/3mm

Material: stainless steel/SUS304

Surface treatment: bright/sanding



100MM



50MM

#### Stainless steel frame

Model: XY 403

Thickness: 2mm/3mm

Material: stainless steel/SUS304

Surface treatment: bright/sanding





**50MM** 

#### Stainless steel valve

Model: XY 404

Thickness: 2mm/3mm

Material: stainless steel/SUS304

Surface treatment: bright/sanding

#### Deepen the deodorization

Model: XY 407

Thickness: 2mm/3mm

M