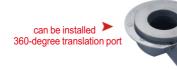

Size: Color: Titanium Black Titanium Grey

Pearl Silver Starlight Silver

Thickness: 7.5mm

Material: stainless steel

信优地漏专家

can be installed 360-degree translation port

Thickness: 1.2 mm (body)

Material: stainless steel 201/304