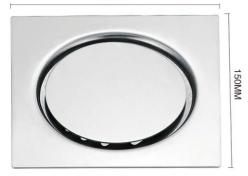

### The edge of floor drain

Thickness: 0.5 mm/1 mm

Material: stainless steel

150MM

150MM