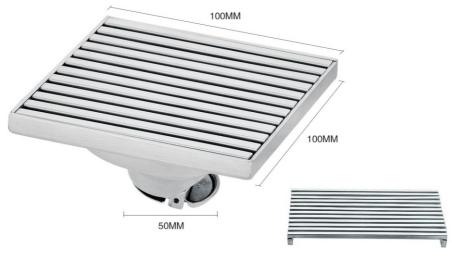

#### With card floor drain

Model: XY 402

Thickness: 2mm/3mm

Material: stainless steel/SUS304

Surface treatment: bright/sanding

100MM

50MM