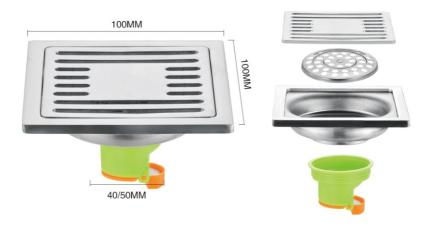

# Tibetan shower floor drain

Mode1: XY9084 (Article solid)

Thickness: 2 mm

Material: SUS304

# **Ultra-thin floor drain**

Thickness: 2 mm(The main body)

Material: SUS 304

#### Thin article solid floor drain

Thickness: 2 mm(The main body)

Material: SUS 304