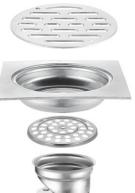

### The edge of floor drain

Thickness: 0.5 mm/1 mm

Material: stainless steel

150MM

150MM

# A three-piece suit

Thickness: 1mm/2mm

Material: stainless steel

Surface treatment: bright

# Vinyl three-piece suit

Thickness: 1mm/2mm

Material: stainless steel

 ${\tt Surface\ treatment:\ bright}$ 

150MM

150MM

#### A three-piece suit

Thickness: 1mm/2mm

Material: stainless steel

Surface treatment: bright

# Vinyl three-piece suit

Thickness: 1mm/2mm

Material: stainless steel