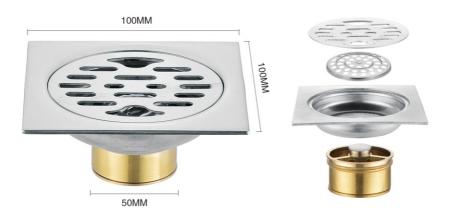

Model: XY 801

Thickness: 9 mm

Material: stainless steel

Recommendation: 6 mm floor drain all can free collocation with square/circle panel