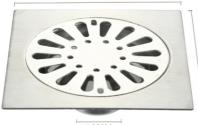

XY 405 increase

XY 421 increase

Note: this floor drain panel can free choice

Note: 5 "15 x15 there are both large diameter round/square

100MM

Thickness: 0.4mm

Weight: 59g

Material: stainless steel

Surface treatment: sanding

150MM

Thickness: 2mm

Weight: 430g

Material: stainless steel

Surface treatment: sanding

150MM

50MM