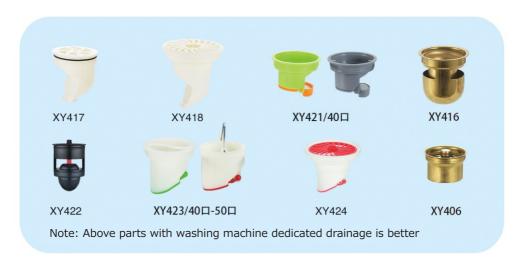

#### Self-styled floor drain

Model: XY 403

Thickness: 3 mm

Material: stainless steel/SUS 304
Surface treatment: bright/sanding

Note: Above parts with washing machine dedicated drainage is better