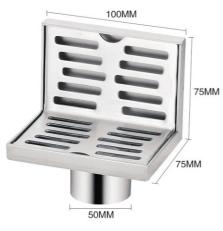

#### With card floor drain

Model: XY 402

Thickness: 2mm/3mm

Material: stainless steel/SUS304

Surface treatment: bright/sanding

100MM

50MM

#### Stainless steel frame

Model: XY 403

Thickness: 2mm/3mm

Material: stainless steel/SUS304

Surface treatment: bright/sanding

**50MM** 