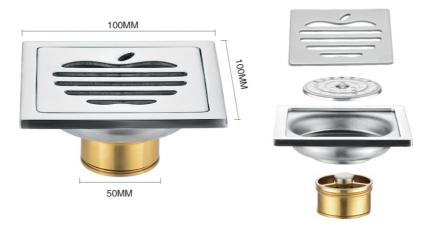

# A three-piece suit

Thickness: 1mm/2mm

Material: stainless steel

Surface treatment: bright

# Vinyl three-piece suit

Thickness: 1mm/2mm

Material: stainless steel

 ${\tt Surface\ treatment:\ bright}$ 

150MM

150MM

#### A three-piece suit

Thickness: 1mm/2mm

Material: stainless steel

Surface treatment: bright

# Vinyl three-piece suit

Thickness: 1mm/2mm

Material: stainless steel