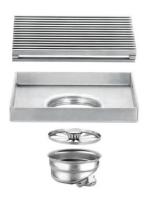

### The edge of floor drain

Thickness: 0.5 mm/1 mm

Material: stainless steel

150MM

150MM