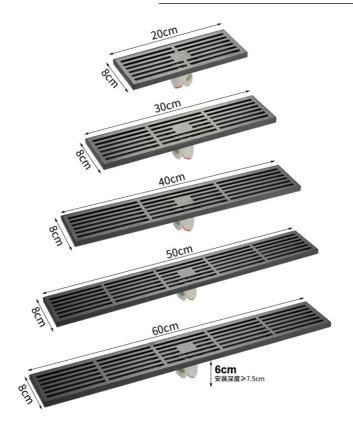

Size: 8X20cm 8X30cm

8X40cm 8X50cm

8X60cm

Color: Titanium gray, silver gray

Thickness: seat 1.2mm/cover 1.2mm

Material: stainless steel

Model: XY801

Size: 10X10cm