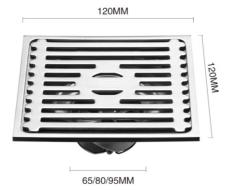

stainless steel 201

 $\underline{ \hbox{Surface treatment: electroplating} }$ 

Titanium color: grey/silver grey







Thickness: 1.2 mm (body)

Material: stainless steel 201

Surface treatment: electroplating
Titanium color: grey/silver grey











#### A SMALL EDGE BAMBOO RAFT

Model: XY824

Thickness: 6 mm

Material: stainless steel

Surface treatment: bright



# 信忧佳® **XINYOUJIA**





#### A SMALL EDGE BAMBOO RAFT

Model: XY 823

Thickness: 6 mm

Material: stainless steel Surface treatment: bright



Note: Above parts with washing machine dedicated drainage is better





50MM/75MM

Material: stainless steel
Surface treatment: plating black



Surface treatment: plating black





Model: XY423-6

Thickness: 6 mm

Material: stainless steel

Surface treatment: plating black









# Bamboo floor drain

Model: XY823-4"

Thickness: 6 mm

Material: stainless steel

Surface treatment: bright



XY 701 increase



XY 418 increase



XY 403 increase



XY 405 increase



XY 421 increase

Note: Floor drain odor-proof core can free choice







# Bamboo floor drain

Model: XY805-5"

Thickness: 6 mm

Material: stainless steel
Surface treatment: bright



XY 701 increase



XY 418 increase



XY 403 increase



XY 405 increase



XY 421 increase

Note: Floor drain odor-proof core can free choice





# BWith card floor drain

Model: XY418-6

Thickness: 6 mm

Material: stainless steel
Surface treatment: bright

#### 120MM



# BWith card floor drain

Model: XY4186-4"

Thickness: 6 mm

Material: stainless steel

Surface treatment: bright

#### 150MM



# BWith card floor d