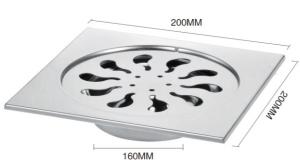

treatment: bright/sanding

.



Note: this floor drain panel can free choice





#### The flap floor drain (round)

Model: XY 4033-4"

Thickness: 3mm

Material: stainless steel

Surface treatment: bright/sanding

#### The flap floor drain (round)

Model: XY 4033-5"

Thickness: 3mm

Material: stainless steel

Surface treatment: bright/sanding



XY 701 increase



XY 418 increase



XY 403 increase



XY 405 increase



XY 421 increase

Note: this floor drain panel can free choice





Note: 5 "15 x15 there are both large diameter round/square



100MM



Thickness: 0.4mm

Weight: 59g

Material: stainless steel

Surface treatment: sanding

150MM





Thickness: 2mm

Weight: 430g

Material: stainless steel

Surface treatment: sanding

150MM



50MM







Material: stainless steel

















### The edge of floor drain

Thickness: 0.5 mm/1 mm

Material: stainless steel



150MM



150MM











# A three-piece suit

Thickness: 1mm/2mm

Material: stainless steel

Surface treatment: bright

# Vinyl three-piece suit

Thickness: 1mm/2mm

Material: stainless steel

 ${\tt Surface\ treatment:\ bright}$ 



150MM



150MM









#### A three-piece suit

Thickness: 1mm/2mm

Material: stainless steel

Surface treatment: bright

# Vinyl three-piece suit

Thickness: 1mm/2mm

Material: stainless steel









## Wall L floor drain

Thickness: 2 mm

Material: SUS 304

Surface treatment: Wire drawing





## Wall L floor drain

Thickness: 2 mm

Material: SUS 304

 ${\tt Surface\ treatment:\ Wire\ drawing}$ 









# 6 inches large displacement

Model: XY 403 (Very large)

Th