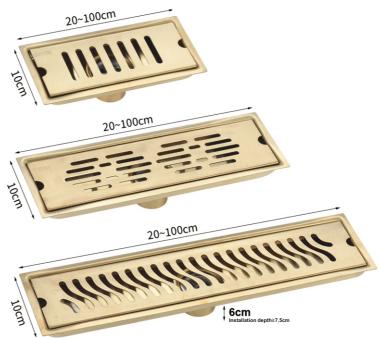

# 002 HIDDEN SHOWER FLOOR DRAIN

Thickness: customizable

Material: stainless steel 201/304

Surface treatment: polishing

Titanium color: bright light/Brushed

Any pattern/color can be customized

200/300/400/500/600MM