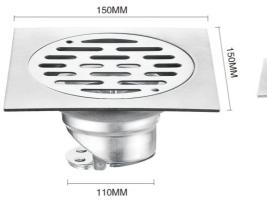

### The edge of floor drain

Thickness: 0.5 mm/1 mm

Material: stainless steel

150MM

150MM