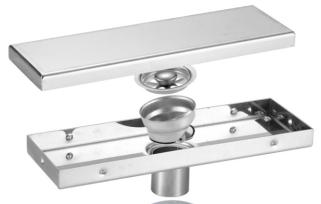

# 002 HIDDEN SHOWER FLOOR DRAIN

Thickness: customizable

Material: stainless steel 201/304

Surface treatment: polishing

Titanium color: bright light/Brushed

Any pattern/color can be customized

200/300/400/500/600MM