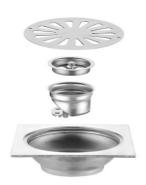

# A three-piece suit

Thickness: 1mm/2mm

Material: stainless steel

Surface treatment: bright

# Vinyl three-piece suit

Thickness: 1mm/2mm

Material: stainless steel

 ${\tt Surface\ treatment:\ bright}$ 

150MM

150MM

#### A three-piece suit

Thickness: 1mm/2mm

Material: stainless steel

Surface treatment: bright

# Vinyl three-piece suit

Thickness: 1mm/2mm

Material: stainless steel