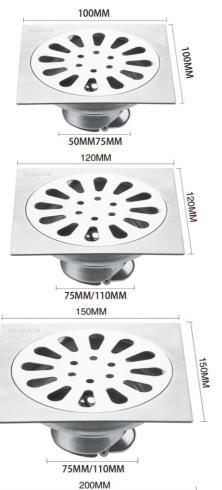

#### 120/150MM

75/110MM

#### 120/150MM

#### Classic floor drain

Model: XY 405 (increase)

Thickness: 2mm/3mm

Material: stainless steel/SUS304

Surface treatment: **bright**/sanding

4" 12 X12 5" 15X15 engineering floor drain design

50MM/75MM

75/110MM

150MM

75/110MM

200MM