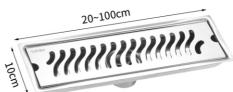

Surface treatment: polishing

Titanium color: bright light

Any pattern/color can be customized

THE SIZE OF THE OUTLET LOCATION CAN BE CUSTOMIZED

WATER OUTLET LOCATION DISPLAY DIAGRAM