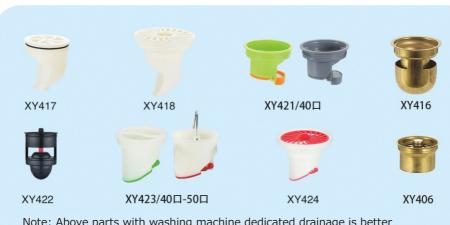

#### Small plastic side line

Model: XY 417

Thickness: 6 mm (A,B,C)

Material: stainless steel/SUS 304

# Plastic magnetic levitation

Model: XY 422

Thickness: 6 mm(A,B,C)

Material: stainless steel/SUS 304

#### Plastic side line

Model: XY 418

Thickness: 6 mm(A,B,C)

Material: stainless steel/SUS 304

Plastic frame (40" 50")

Model: XY 421

Thickness: 6 mm (A,B,C)

Material: stainless steel/SUS 304

# Copper self-styled

Model: XY406

Thickness: 6 mm (A,B,C)

Material: stainless steel/SUS 304

Surface treatment: bright

Recommendation: This floor drain all can free collocation with square/circle panel

Thickness: 6 mm (A,B,C)

#### Self-styled floor drain

Model: XY 403

Thickness: 3 mm

Material: stainless steel/SUS 304
Surface treatment: bright/sanding

Note: Above parts with washing machine dedicated drainage is better