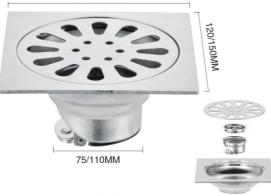

#### 120/150MM

75/110MM

#### Classic floor drain

Model: XY 402 (increase)

Thickness: 2mm/3mm

Material: stainless steel/SUS304

Surface treatment: bright/sanding