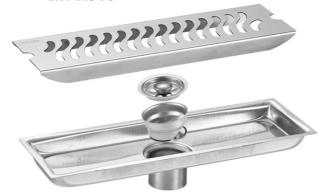

lopment, and launch more high-quality floor drain products; At the same time, we will continue to improve the level of service, to provide customers with more perfect pre-sale, sale, after-sales service. We believe that through our efforts and customer support, Xinyou floor drain will be able to become a leading enterprise in the floor drain industry. If you are interested in our products or services, please feel free to contact us. We will be happy to serve you!

































Size: 8X20cm 8X30cm

8X40cm 8X50cm

8X60cm

Color: Titanium gray, silver gray

Thickness: seat 1.2mm/cover 1.2mm

Material: stainless steel

Model: XY801

Size: 10X10cm

Size: Color: Titanium Black Titanium Grey

Pearl Silver Starlight Silver

Thickness: 7.5mm

Material: stainless steel



信优地漏专家



can be installed 360-degree translation port



Thickness: 1.2 mm (body)

Material: stainless steel 201/304

Surface treatment: polishing

Titanium color: bright light

Any pattern/color can be customized



THE SIZE OF THE OUTLET LOCATION CAN BE CUSTOMIZED



WATER OUTLET LOCATION DISPLAY DIAGRAM













# 9081 FLAT SIDE SHOWER FLOOR DRAIN

Thickness: 1.2 mm (body)

Material: stainless steel 201/304

Surface treatment: Paint

Titanium color: Matt black









# 9081 HIDDEN SHOWER FLOOR DRAIN

Thickness: 1.2 mm (body)

Material: stainless steel 201/304

Surface treatment: plating

Titanium color: gold









### 9082 REVERSE SIDE SHOWER FLOOR DRAIN

Thickness: 0.8/1.2 mm (body)

Material: stainless steel 201/304

Surface treatment: polishing

Titanium color: Brushed









# 0