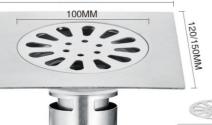

#### 120/150MM

#### Classic floor drain

Model: XY 403 (increase)

Thickness: 2mm/3mm

Material: stainless steel/SUS304

Surface treatment: bright/sanding