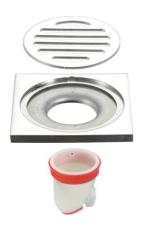

### The edge of floor drain

Thickness: 0.5 mm/1 mm

Material: stainless steel

150MM

150MM