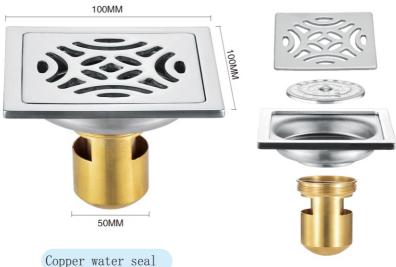

# Copper self-styled

Model: XY406

Thickness: 6 mm (A,B,C)

Material: stainless steel/SUS 304

Surface treatment: bright

Recommendation: This floor drain all can free collocation with square/circle panel

Thickness: 6 mm (A,B,C)