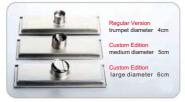

Surface treatment: polishing

Titanium color: bright light

Any pattern/color can be customized

THE SIZE OF THE OUTLET LOCATION CAN BE CUSTOMIZED

WATER OUTLET LOCATION DISPLAY DIAGRAM