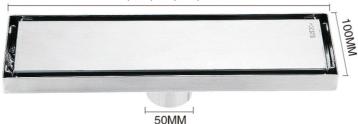

Surface treatment: sanding

150MM

Thickness: 2mm

Weight: 430g

Material: stainless steel

Surface treatment: sanding

150MM

50MM