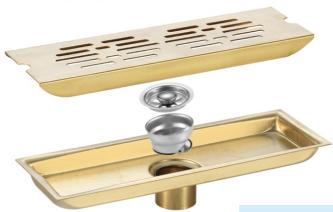

# 9081 HIDDEN SHOWER FLOOR DRAIN

Thickness: 1.2 mm (body)

Material: stainless steel 201/304

Surface treatment: plating

Titanium color: gold