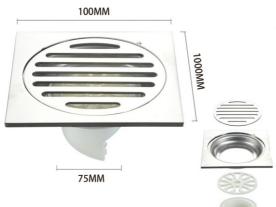

#### With card floor drain

Model: XY 402

Thickness: 2mm/3mm

Material: stainless steel/SUS304

Surface treatment: bright/sanding

100MM

50MM

#### Stainless steel frame

Model: XY 403

Thickness: 2mm/3mm

Material: stainless steel/SUS304

Surface treatment: bright/sanding

**50MM** 