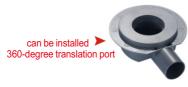

Size: Color: Titanium Black Titanium Grey

Pearl Silver Starlight Silver

Thickness: 7.5mm

Material: stainless steel

信优地漏专家

can be installed 360-degree translation port

Thickness: 1.2 mm (body)

Material: stainless steel 201/304