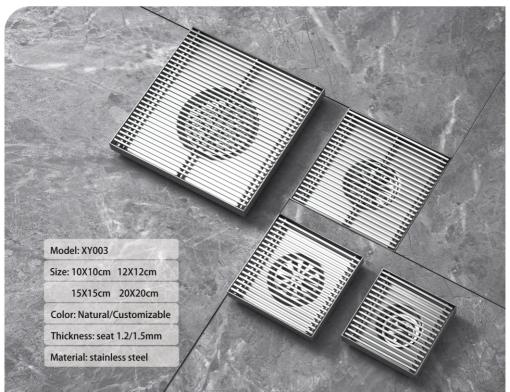

lor box, design pattern and other services according to their needs. In addition, we also provide custom sample service, based on the sample provided by the customer to copy or improve, to ensure that the product meets the customer's expectations. We will continue to increase investment in technology research and development, and launch more high-quality floor drain products; At the same time, we will continue to improve the level of service, to provide customers with more perfect pre-sale, sale, after-sales service. We believe that through our efforts and customer support, Xinyou floor drain will be able to become a leading enterprise in the floor drain industry. If you are interested in our products or services, please feel free to contact us. We will be happy to serve you!

































Size: 8X20cm 8X30cm

8X40cm 8X50cm

8X60cm

Color: Titanium gray, silver gray

Thickness: seat 1.2mm/cover 1.2mm

Material: stainless steel

Model: XY801

Size: 10X10cm

Size: Color: Titanium Black Titanium Grey

Pearl Silver Starlight Silver

Thickness: 7.5mm

Material: stainless steel



信优地漏专家



can be installed 360-degree translation port



Thickness: 1.2 mm (body)

Material: stainless steel 201/304

Surface treatment: polishing

Titanium color: bright light

Any pattern/color can be customized



THE SIZE OF THE OUTLET LOCATION CAN BE CUSTOMIZED



WATER OUTLET LOCATION DISPLAY DIAGRAM













# 9081 FLAT SIDE SHOWER FLOOR DRAIN

Thickness: 1.2 mm (body)

Material: stainless steel 201/304

Surface treatment: Paint

Titanium color: Matt black









# 9081