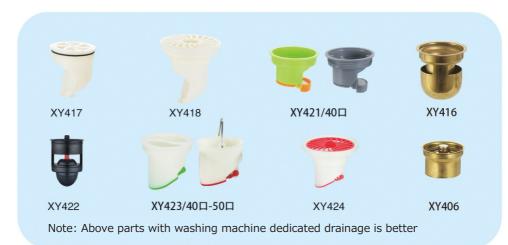

#### Small plastic side line

Model: XY 417

Thickness: 6 mm (A,B,C)

Material: stainless steel/SUS 304

# Plastic magnetic levitation

Model: XY 422

Thickness: 6 mm(A,B,C)

Material: stainless steel/SUS 304

#### Plastic side line

Model: XY 418

Thickness: 6 mm(A,B,C)

Material: stainless steel/SUS 304

Plastic frame (40" 50")

Model: XY 421

Thickness: 6 mm (A,B,C)

Material: stainless steel/SUS 304

# Small plastic side line

Model: XY417

Thickness: 6 mm

Material: stainless steel Surface treatment: bright

#### A SMALL EDGE BAMBOO RAFT

Model: XY 823

Thickness: 6 mm

Material: stainless steel Surface treatment: bright

Note: Above parts with washing machine dedicated drainage is better

50MM/75MM

Material: stainless steel
Surface treatment: plating black

Surface treatment: plating black

Model: XY423-6

Thickness: 6 mm

Material: stainless steel

Surface treatment: plating black

#### Self-styled floor drain

Model: XY 403

Thickness: 3 mm

Material: stainless steel/SUS 304
Surface treatment: bright/sanding

Note: Above parts with washing machine dedicated drainage is better