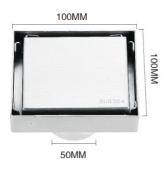

#### With card floor drain

Model: XY 402

Thickness: 2mm/3mm

Material: stainless steel/SUS304

Surface treatment: bright/sanding

100MM

50MM