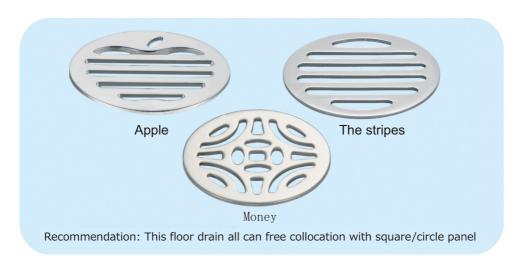

Surface treatment: bright

Recommendation: This floor drain all can free collocation with square/circle panel