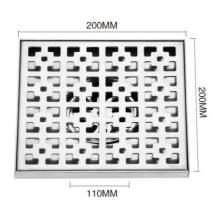

el: XY 419

Thickness: 6 mm(A,B,C)

Material: stainless steel/SUS 304







# washing machine is special

Thickness: 6 mm

Material: stainless steel/SUS 304







Note: all floor drain with double panel





Note: all floor drain with double panel







#### Copper self-styled

Model: XY 406

Thickness: 3 mm

Material: stainless steel/SUS 304











#### Self-styled floor drain

Model: XY 403

Thickness: 3 mm

Material: stainless steel/SUS 304
Surface treatment: bright/sanding



Note: Above parts with washing machine dedicated drainage is better





# Small plastic side line

Model: XY417

Thickness: 6 mm

Material: stainless steel Surface treatment: bright



# 信忧佳®







# Tibetan shower floor drain

Mode1: XY9084 (Article solid)

Thickness: 2 mm

Material: SUS304

















# **Ultra-thin floor drain**

Thickness: 2 mm(The main body)

Material: SUS 304









#### Thin article solid floor drain

Thickness: 2 mm(The main body)

Material: SUS 304









#### Classic floor drain

Model: XY 401

Thickness: 2mm/3mm

Material: stainless steel

Surface treatment: sanding



#### With card floor drain

Model: XY 402

Thickness: 2mm/3mm

Material: stainless steel/SUS304

Surface treatment: bright/sanding



100MM



50MM

#### Stainless steel frame

Model: XY 403

Thickness: 2mm/3mm

Material: stainless steel/SUS304

Surface treatment: bright/sanding





**50MM** 

#### Stainless steel valve

Model: XY 404

Thickness: 2mm/3mm

Material: stainless steel/SUS304

Surface treatment: bright/sanding

#### Deepen the deodorization

Model: XY 407

Thickness: 2mm/3mm