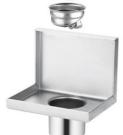

## Wall L floor drain

Thickness: 2 mm

Material: SUS 304

Surface treatment: Wire drawing

## Wall L floor drain

Thickness: 2 mm

Material: SUS 304

 ${\tt Surface\ treatment:\ Wire\ drawing}$ 