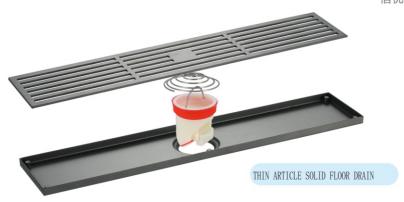

#### Thin article solid floor drain

Thickness: 2 mm(The main body)

Material: SUS 304