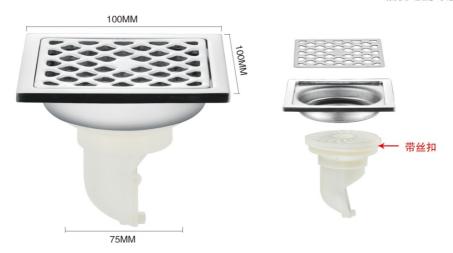

#### With card floor drain

Model: XY 402

Thickness: 2mm/3mm

Material: stainless steel/SUS304

Surface treatment: bright/sanding

100MM

50MM

#### Stainless steel frame

Model: XY 403

Thickness: 2mm/3mm

Material: stainless steel/SUS304

Surface treatment: bright/sanding

**50MM** 