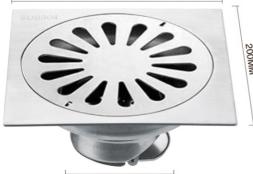

# 120/150MM



75/110MM

#### Classic floor drain

Model: XY 402 (increase)

Thickness: 2mm/3mm

Material: stainless steel/SUS304

Surface treatment: bright/sanding

#### 120/150MM



#### Classic floor drain

Model: XY 403 (increase)

Thickness: 2mm/3mm

Material: stainless steel/SUS304

Surface treatment: bright/sanding

#### 120/150MM



75/110MM





#### Classic floor drain

Model: XY 405 (increase)

Thickness: 2mm/3mm

Material: stainless steel/SUS304

Surface treatment: **bright**/sanding

4" 12 X12 5" 15X15 engineering floor drain design





50MM/75MM



75/110MM

150MM



75/110MM

200MM







#### Classic floor drain

Model: XY 4022

Thickness: 2mm

Material: SUS304





# Self-styled floor drain

Model: XY 4032

Thickness: 2mm

Material: SUS304

Surface treatment: sanding

-



110MM/150MM







5 " panel

Model: XY 4032-5"

Thickness: 2mm

Material: stainless steel

Surface treatment: bright/sanding

.



Note: this floor drain panel can free choice





#### The flap floor drain (round)

Model: XY 4033-4"

Thickness: 3mm

Material: stainless steel

Surface treatment: bright/sanding

#### The flap floor drain (round)

Model: XY 4033-5"

Thickness: 3mm

Material: stainless steel

Surface treatment: bright/sanding



XY 701 increase



XY 418 increase



XY 403 increase



XY 405 increase



XY 421 increase

Note: this floor drain panel can free choice





Note: 5 "15 x15 there are both large diameter round/square



100MM



Thickness: 0.4mm

Weight: 59g

Material: stainless steel

Surface treatment: sanding

150MM





Thickness: 2mm

Weight: 430g

Material: