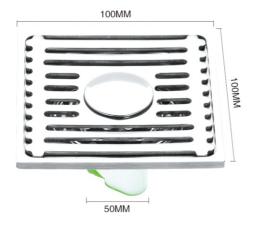

#### With card floor drain

Model: XY 402

Thickness: 2mm/3mm

Material: stainless steel/SUS304

Surface treatment: bright/sanding

100MM

50MM