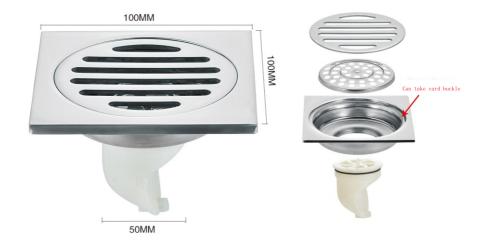

#### With card floor drain

Model: XY 402

Thickness: 2mm/3mm

Material: stainless steel/SUS304

Surface treatment: bright/sanding

100MM

50MM