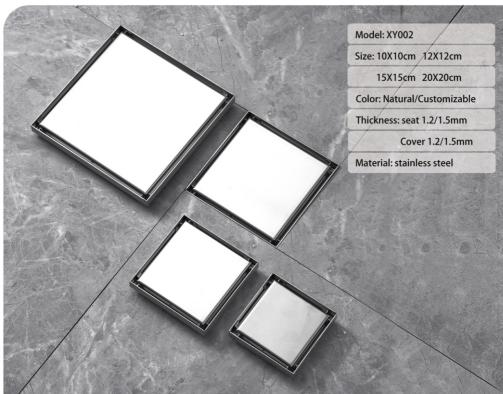

box, design pattern and other services according to their needs. In addition, we also provide custom sample service, based on the sample provided by the customer to copy or improve, to ensure that the product meets the customer's expectations. We will continue to increase investment in technology research and development, and launch more high-quality floor drain products; At the same time, we will continue to improve the level of service, to provide customers with more perfect pre-sale, sale, after-sales service. We believe that through our efforts and customer support, Xinyou floor drain will be able to become a leading enterprise in the floor drain industry. If you are interested in our products or services, please feel free to contact us. We will be happy to serve you!

































Size: 8X20cm 8X30cm

8X40cm 8X50cm

8X60cm

Color: Titanium gray, silver gray

Thickness: seat 1.2mm/cover 1.2mm

Material: stainless steel

Model: XY801

Size: 10X10cm

Size: Color: Titanium Black Titanium Grey

Pearl Silver Starlight Silver

Thickness: 7.5mm

Material: stainless steel



信优地漏专家



can be installed 360-degree translation port



Thickness: 1.2 mm (body)

Material: stainless steel 201/304

Surface treatment: polishing

Titanium color: bright light

Any pattern/color can be customized



THE SIZE OF THE OUTLET LOCATION CAN BE CUSTOMIZED



WATER OUTLET LOCATION DISPLAY DIAGRAM













# 9081 FLAT SIDE SHOWER FLOOR DRAIN

Thickness: 1.2 mm (body)

Material: stainless steel 201/304

Surface treatment: Paint

Titanium color: Matt black









# 9081 HIDD