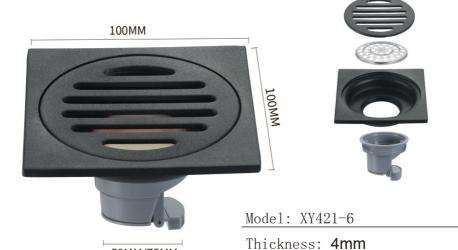

Surface treatment: plating black

Model: XY423-6

Thickness: 6 mm

Material: stainless steel

Surface treatment: plating black