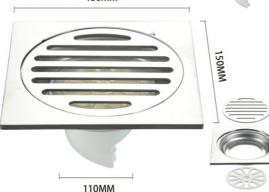

### The edge of floor drain

Thickness: 0.5 mm/1 mm

Material: stainless steel

150MM

150MM