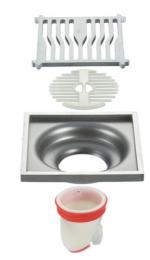

# A three-piece suit

Thickness: 1mm/2mm

Material: stainless steel

Surface treatment: bright

# Vinyl three-piece suit

Thickness: 1mm/2mm

Material: stainless steel

 ${\tt Surface\ treatment:\ bright}$ 

150MM

150MM

#### A three-piece suit

Thickness: 1mm/2mm

Material: stainless steel

Surface treatment: bright

# Vinyl three-piece suit

Thickness: 1mm/2mm

Material: stainless steel