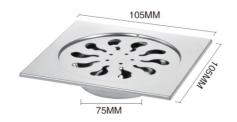

rface treatment: bright/sanding

.



Note: this floor drain panel can free choice





#### The flap floor drain (round)

Model: XY 4033-4"

Thickness: 3mm

Material: stainless steel

Surface treatment: bright/sanding

#### The flap floor drain (round)

Model: XY 4033-5"

Thickness: 3mm

Material: stainless steel

Surface treatment: bright/sanding



XY 701 increase



XY 418 increase



XY 403 increase



XY 405 increase



XY 421 increase

Note: this floor drain panel can free choice





Note: 5 "15 x15 there are both large diameter round/square



100MM



Thickness: 0.4mm

Weight: 59g

Material: stainless steel

Surface treatment: sanding

150MM





Thickness: 2mm

Weight: 430g

Material: stainless steel

Surface treatment: sanding

150MM



50MM







Material: stainless steel

















### The edge of floor drain

Thickness: 0.5 mm/1 mm

Material: stainless steel



150MM



150MM











# A three-piece suit

Thickness: 1mm/2mm

Material: stainless steel

Surface treatment: bright

# Vinyl three-piece suit

Thickness: 1mm/2mm

Material: stainless steel

 ${\tt Surface\ treatment:\ bright}$ 



150MM



150MM









#### A three-piece suit

Thickness: 1mm/2mm

Material: stainless steel

Surface treatment: bright

# Vinyl three-piece suit

Thickness: 1mm/2mm

Material: stainless steel









## Wall L floor drain

Thickness: 2 mm

Material: SUS 304

Surface treatment: Wire drawing





## Wall L floor drain

Thickness: 2 mm

Material: SUS 304

 ${\tt Surface\ treatment:\ Wire\ drawing}$ 









# 6 inches large displacement

Model: XY 403 (Very larg