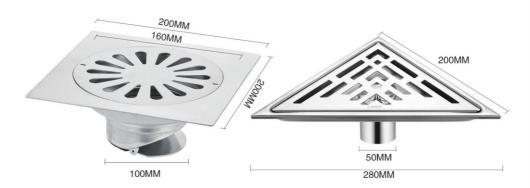

XY 405 increase

XY 421 increase

Note: this floor drain panel can free choice

Note: 5 "15 x15 there are both large diameter round/square

100MM

Thickness: 0.4mm

Weight: 59g

Material: stainless steel

Surface treatment: sanding

150MM

Thickness: 2mm

Weight: 430g

Material: stainless steel

Surface treatment: sanding

150MM

50MM

### The edge of floor drain

Thickness: 0.5 mm/1 mm

Material: stainless steel

150MM

150MM