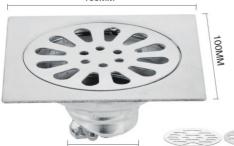

#### Classic floor drain

Model: XY 401

Thickness: 2mm/3mm

Material: stainless steel

Surface treatment: sanding

#### Stainless steel frame

Model: XY 403

Thickness: 2mm/3mm

Material: stainless steel/SUS304

Surface treatment: bright/sanding

**50MM** 