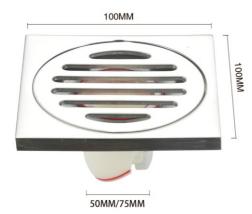

#### With card floor drain

Model: XY 402

Thickness: 2mm/3mm

Material: stainless steel/SUS304

Surface treatment: bright/sanding

100MM

50MM