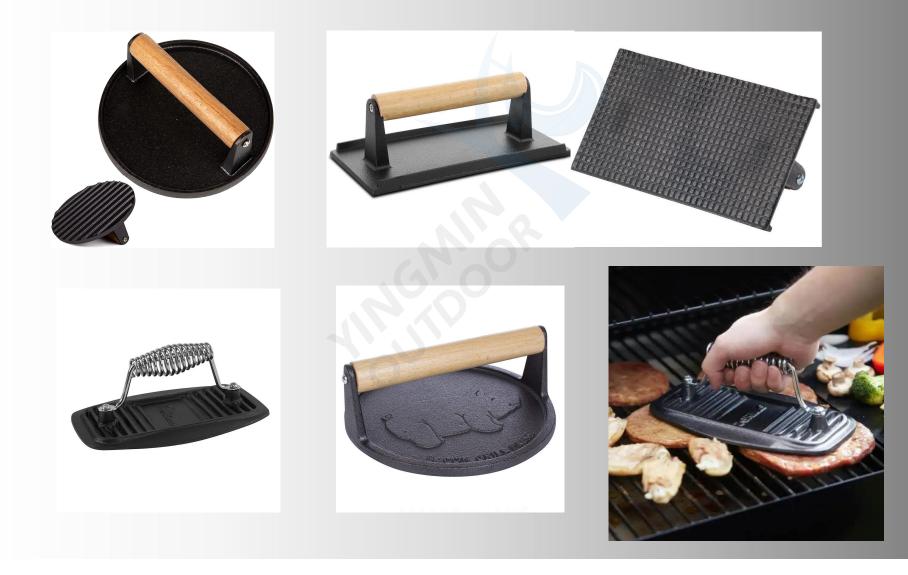

#### JXAC-H029

8

4Pcs Hard Anodized Aluminum Camping Cook Set

2L L Pot -ODΦ167.5×IDΦ151.5×115mm
Frying pan- 0DΦ159×IDΦ149×62mm
1.2L S Pot - 0DΦ145×IDΦ127.5×102mm
S Frypan- 0DΦ136×IDΦ126×55mm

A BU



### JXAC-H030

2Pcs Hard Anodized Aluminum Camping Cook Set • Frying pan-0DΦ182×IDΦ168×46mm • 1.8L Pot- 0DΦ173×IDΦ164×91mm



JXAC-H031 4Pcs Hard Anodized Aluminum Camping Cook Set

L Pot with lid - 193x182xH95mm
S Pot with lid -171x164xH81mm







Non-Stick Series



























## Outdoor frying pan/skillet Series



# Outdoor Gill pan/plate Series



### Outdoor reversible Gill pan/plate Series





# BBQ grill press



## Outdoor BBQ Grill dutch oven



## Outdoor camping cookware set