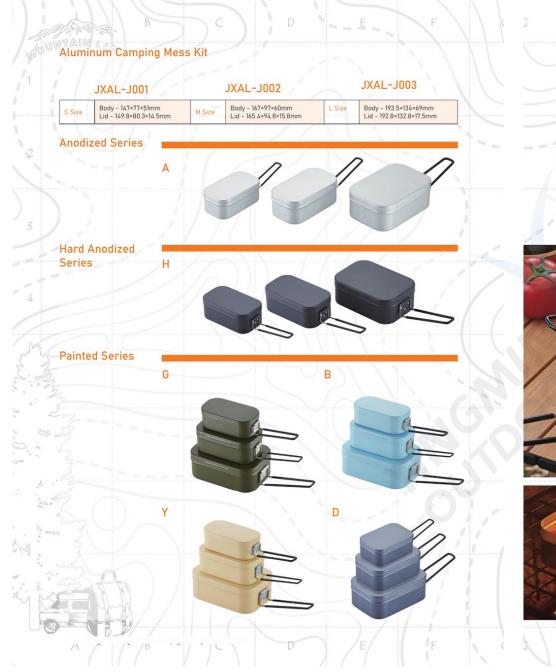

#### JXAC-H029

8

4Pcs Hard Anodized Aluminum Camping Cook Set

2L L Pot -ODΦ167.5×IDΦ151.5×115mm
Frying pan- 0DΦ159×IDΦ149×62mm
1.2L S Pot - 0DΦ145×IDΦ127.5×102mm
S Frypan- 0DΦ136×IDΦ126×55mm

A BU



### JXAC-H030

2Pcs Hard Anodized Aluminum Camping Cook Set • Frying pan-0DΦ182×IDΦ168×46mm • 1.8L Pot- 0DΦ173×IDΦ164×91mm



JXAC-H031 4Pcs Hard Anodized Aluminum Camping Cook Set

L Pot with lid - 193x182xH95mm
S Pot with lid -171x164xH81mm







Non-Stick Series



























## Outdoor frying pan/skillet Series



# Outdoor Gill pan/plate Series



### Outdoor reversible Gill pan/plate Series





# BBQ grill press



## Outdoor BBQ Grill dutch oven



## Outdoor camping cookware set