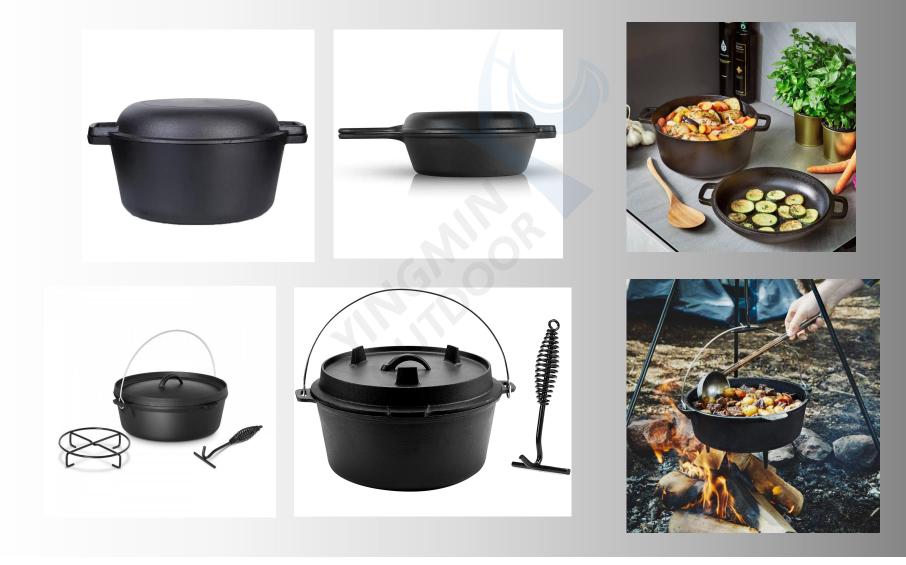

#### JXAC-H029

8

4Pcs Hard Anodized Aluminum Camping Cook Set

2L L Pot -ODΦ167.5×IDΦ151.5×115mm
Frying pan- 0DΦ159×IDΦ149×62mm
1.2L S Pot - 0DΦ145×IDΦ127.5×102mm
S Frypan- 0DΦ136×IDΦ126×55mm

A BU



### JXAC-H030

2Pcs Hard Anodized Aluminum Camping Cook Set • Frying pan-0DΦ182×IDΦ168×46mm • 1.8L Pot- 0DΦ173×IDΦ164×91mm



JXAC-H031 4Pcs Hard Anodized Aluminum Camping Cook Set

L Pot with lid - 193x182xH95mm
S Pot with lid -171x164xH81mm







Non-Stick Series



























## Outdoor frying pan/skillet Series



# Outdoor Gill pan/plate Series



### Outdoor reversible Gill pan/plate Series





# BBQ grill press



## Outdoor BBQ Grill dutch oven



## Outdoor camping cookware set