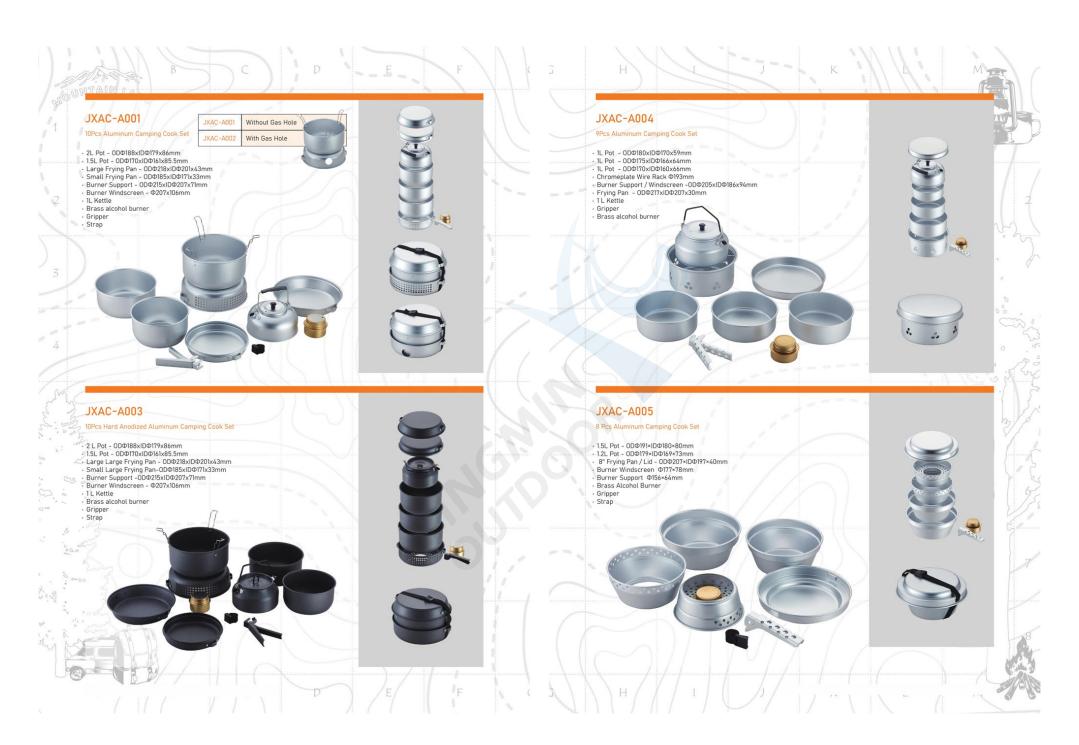

#### JXAC-H029

8

4Pcs Hard Anodized Aluminum Camping Cook Set

2L L Pot -ODΦ167.5×IDΦ151.5×115mm
Frying pan- 0DΦ159×IDΦ149×62mm
1.2L S Pot - 0DΦ145×IDΦ127.5×102mm
S Frypan- 0DΦ136×IDΦ126×55mm

A BU



### JXAC-H030

2Pcs Hard Anodized Aluminum Camping Cook Set • Frying pan-0DΦ182×IDΦ168×46mm • 1.8L Pot- 0DΦ173×IDΦ164×91mm



JXAC-H031 4Pcs Hard Anodized Aluminum Camping Cook Set

L Pot with lid - 193x182xH95mm
S Pot with lid -171x164xH81mm







Non-Stick Series



























## Outdoor frying pan/skillet Series



# Outdoor Gill pan/plate Series



### Outdoor reversible Gill pan/plate Series





# BBQ grill press



## Outdoor BBQ Grill dutch oven



## Outdoor camping cookware set