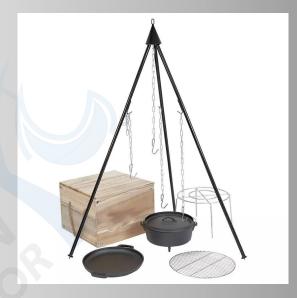

#### JXAC-H029

8

4Pcs Hard Anodized Aluminum Camping Cook Set

2L L Pot -ODΦ167.5×IDΦ151.5×115mm
Frying pan- 0DΦ159×IDΦ149×62mm
1.2L S Pot - 0DΦ145×IDΦ127.5×102mm
S Frypan- 0DΦ136×IDΦ126×55mm

A BU



### JXAC-H030

2Pcs Hard Anodized Aluminum Camping Cook Set • Frying pan-0DΦ182×IDΦ168×46mm • 1.8L Pot- 0DΦ173×IDΦ164×91mm



JXAC-H031 4Pcs Hard Anodized Aluminum Camping Cook Set

L Pot with lid - 193x182xH95mm
S Pot with lid -171x164xH81mm







Non-Stick Series



























## Outdoor frying pan/skillet Series



# Outdoor Gill pan/plate Series



### Outdoor reversible Gill pan/plate Series





# BBQ grill press



## Outdoor BBQ Grill dutch oven



## Outdoor camping cookware set