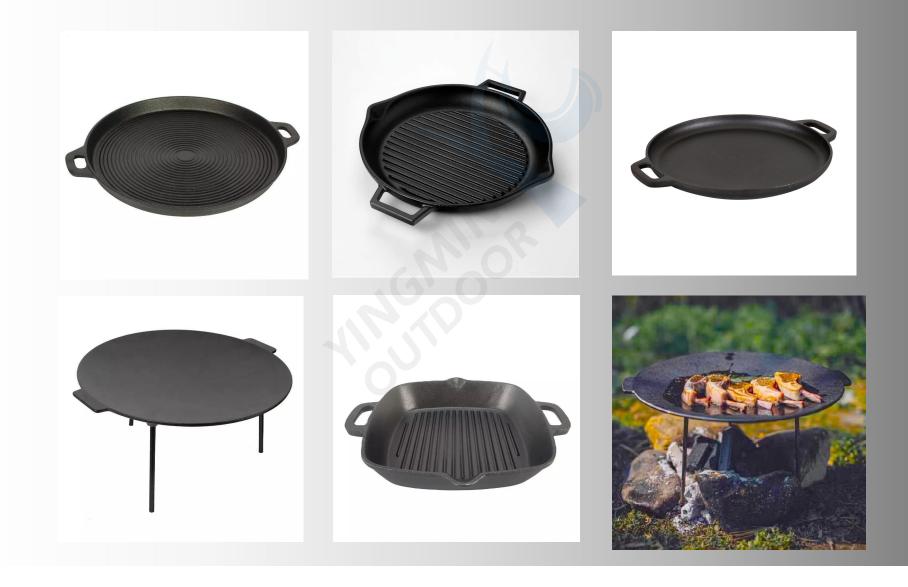

#### JXAC-H029

8

4Pcs Hard Anodized Aluminum Camping Cook Set

2L L Pot -ODΦ167.5×IDΦ151.5×115mm
Frying pan- 0DΦ159×IDΦ149×62mm
1.2L S Pot - 0DΦ145×IDΦ127.5×102mm
S Frypan- 0DΦ136×IDΦ126×55mm

A BU



### JXAC-H030

2Pcs Hard Anodized Aluminum Camping Cook Set • Frying pan-0DΦ182×IDΦ168×46mm • 1.8L Pot- 0DΦ173×IDΦ164×91mm



JXAC-H031 4Pcs Hard Anodized Aluminum Camping Cook Set

L Pot with lid - 193x182xH95mm
S Pot with lid -171x164xH81mm







Non-Stick Series



























## Outdoor frying pan/skillet Series



# Outdoor Gill pan/plate Series



### Outdoor reversible Gill pan/plate Series





# BBQ grill press



## Outdoor BBQ Grill dutch oven



## Outdoor camping cookware set