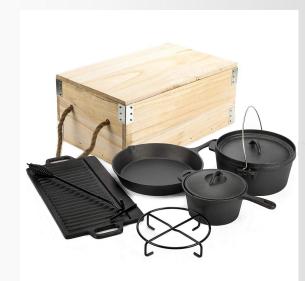

#### JXAC-H029

8

4Pcs Hard Anodized Aluminum Camping Cook Set

2L L Pot -ODΦ167.5×IDΦ151.5×115mm
Frying pan- 0DΦ159×IDΦ149×62mm
1.2L S Pot - 0DΦ145×IDΦ127.5×102mm
S Frypan- 0DΦ136×IDΦ126×55mm

A BU



### JXAC-H030

2Pcs Hard Anodized Aluminum Camping Cook Set • Frying pan-0DΦ182×IDΦ168×46mm • 1.8L Pot- 0DΦ173×IDΦ164×91mm



JXAC-H031 4Pcs Hard Anodized Aluminum Camping Cook Set

L Pot with lid - 193x182xH95mm
S Pot with lid -171x164xH81mm







Non-Stick Series



























## Outdoor frying pan/skillet Series



# Outdoor Gill pan/plate Series



### Outdoor reversible Gill pan/plate Series





# BBQ grill press



## Outdoor BBQ Grill dutch oven



## Outdoor camping cookware set