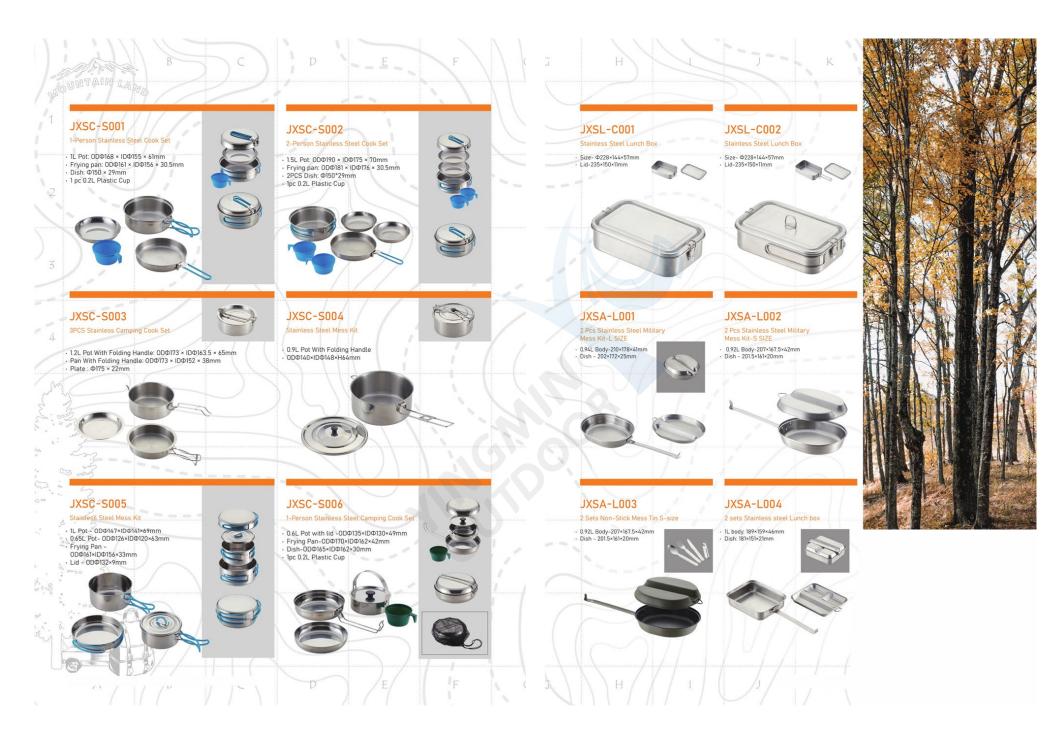

#### JXAC-H029

8

4Pcs Hard Anodized Aluminum Camping Cook Set

2L L Pot -ODΦ167.5×IDΦ151.5×115mm
Frying pan- 0DΦ159×IDΦ149×62mm
1.2L S Pot - 0DΦ145×IDΦ127.5×102mm
S Frypan- 0DΦ136×IDΦ126×55mm

A BU



### JXAC-H030

2Pcs Hard Anodized Aluminum Camping Cook Set • Frying pan-0DΦ182×IDΦ168×46mm • 1.8L Pot- 0DΦ173×IDΦ164×91mm



JXAC-H031 4Pcs Hard Anodized Aluminum Camping Cook Set

L Pot with lid - 193x182xH95mm
S Pot with lid -171x164xH81mm







Non-Stick Series



























## Outdoor frying pan/skillet Series



# Outdoor Gill pan/plate Series



### Outdoor reversible Gill pan/plate Series





# BBQ grill press



## Outdoor BBQ Grill dutch oven



## Outdoor camping cookware set