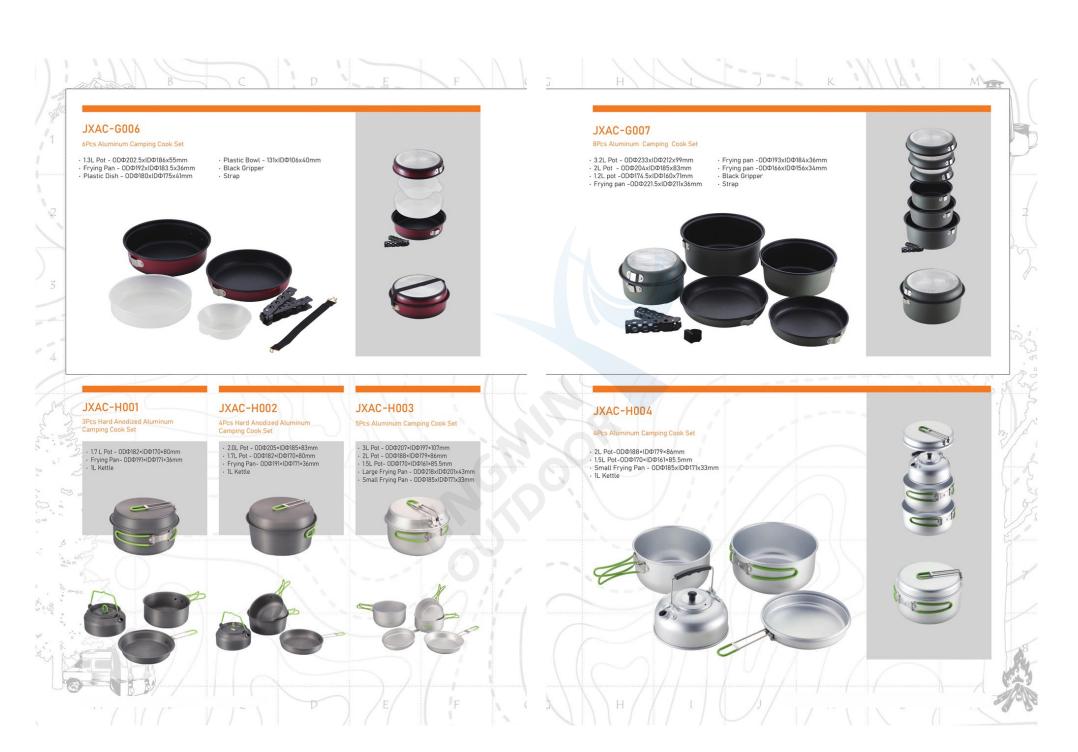

#### JXAC-H029

8

4Pcs Hard Anodized Aluminum Camping Cook Set

2L L Pot -ODΦ167.5×IDΦ151.5×115mm
Frying pan- 0DΦ159×IDΦ149×62mm
1.2L S Pot - 0DΦ145×IDΦ127.5×102mm
S Frypan- 0DΦ136×IDΦ126×55mm

A BU



### JXAC-H030

2Pcs Hard Anodized Aluminum Camping Cook Set • Frying pan-0DΦ182×IDΦ168×46mm • 1.8L Pot- 0DΦ173×IDΦ164×91mm



JXAC-H031 4Pcs Hard Anodized Aluminum Camping Cook Set

L Pot with lid - 193x182xH95mm
S Pot with lid -171x164xH81mm







Non-Stick Series



























## Outdoor frying pan/skillet Series



# Outdoor Gill pan/plate Series



### Outdoor reversible Gill pan/plate Series





# BBQ grill press



## Outdoor BBQ Grill dutch oven



## Outdoor camping cookware set