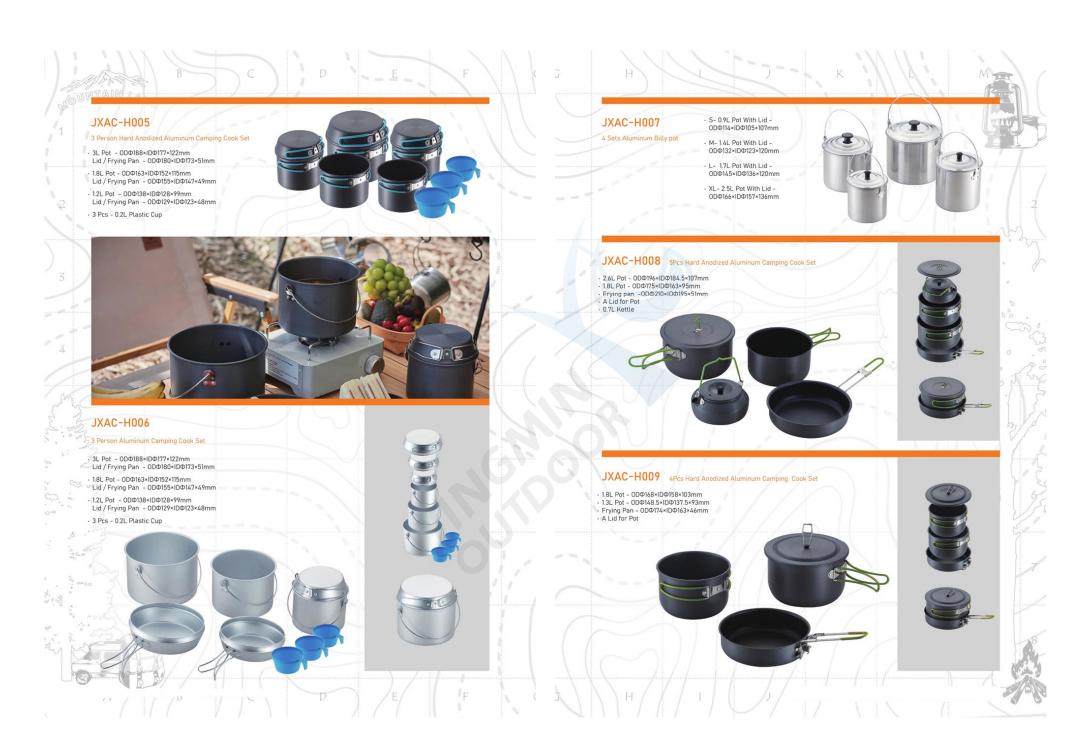

#### JXAC-H029

8

4Pcs Hard Anodized Aluminum Camping Cook Set

2L L Pot -ODΦ167.5×IDΦ151.5×115mm
Frying pan- 0DΦ159×IDΦ149×62mm
1.2L S Pot - 0DΦ145×IDΦ127.5×102mm
S Frypan- 0DΦ136×IDΦ126×55mm

A BU



### JXAC-H030

2Pcs Hard Anodized Aluminum Camping Cook Set • Frying pan-0DΦ182×IDΦ168×46mm • 1.8L Pot- 0DΦ173×IDΦ164×91mm



JXAC-H031 4Pcs Hard Anodized Aluminum Camping Cook Set

L Pot with lid - 193x182xH95mm
S Pot with lid -171x164xH81mm







Non-Stick Series



























## Outdoor frying pan/skillet Series



# Outdoor Gill pan/plate Series



### Outdoor reversible Gill pan/plate Series





# BBQ grill press



## Outdoor BBQ Grill dutch oven



## Outdoor camping cookware set