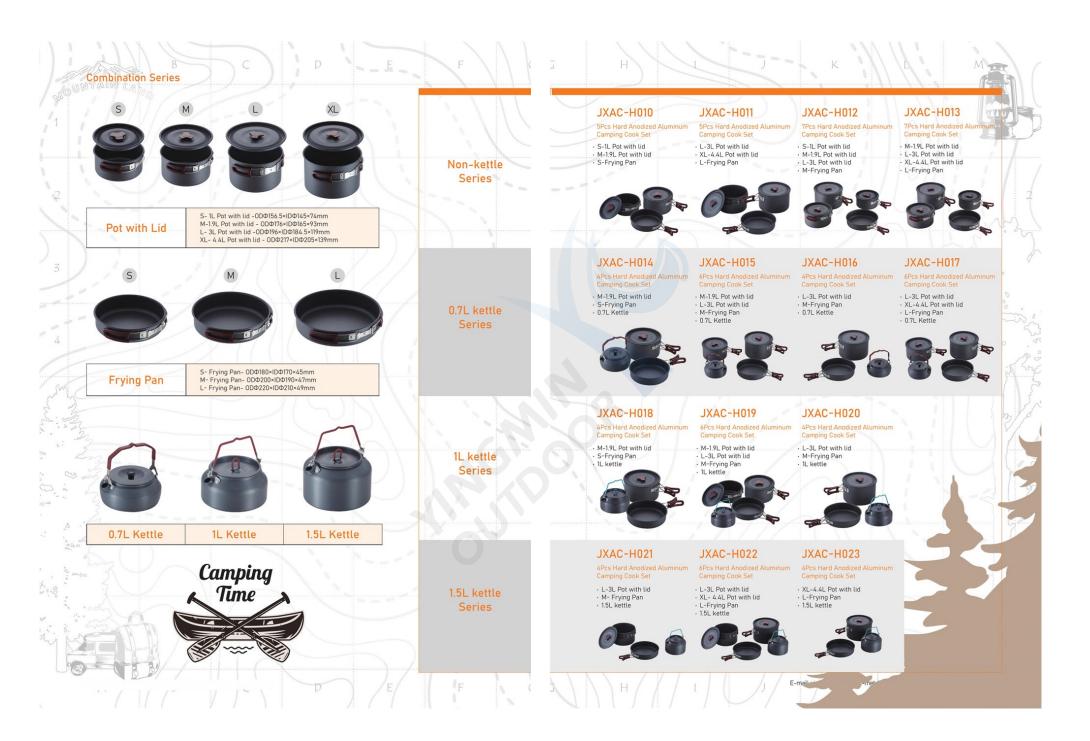

#### JXAC-H029

8

4Pcs Hard Anodized Aluminum Camping Cook Set

2L L Pot -ODΦ167.5×IDΦ151.5×115mm
Frying pan- 0DΦ159×IDΦ149×62mm
1.2L S Pot - 0DΦ145×IDΦ127.5×102mm
S Frypan- 0DΦ136×IDΦ126×55mm

A BU



### JXAC-H030

2Pcs Hard Anodized Aluminum Camping Cook Set • Frying pan-0DΦ182×IDΦ168×46mm • 1.8L Pot- 0DΦ173×IDΦ164×91mm



JXAC-H031 4Pcs Hard Anodized Aluminum Camping Cook Set

L Pot with lid - 193x182xH95mm
S Pot with lid -171x164xH81mm







Non-Stick Series



























## Outdoor frying pan/skillet Series



# Outdoor Gill pan/plate Series



### Outdoor reversible Gill pan/plate Series





# BBQ grill press



## Outdoor BBQ Grill dutch oven



## Outdoor camping cookware set