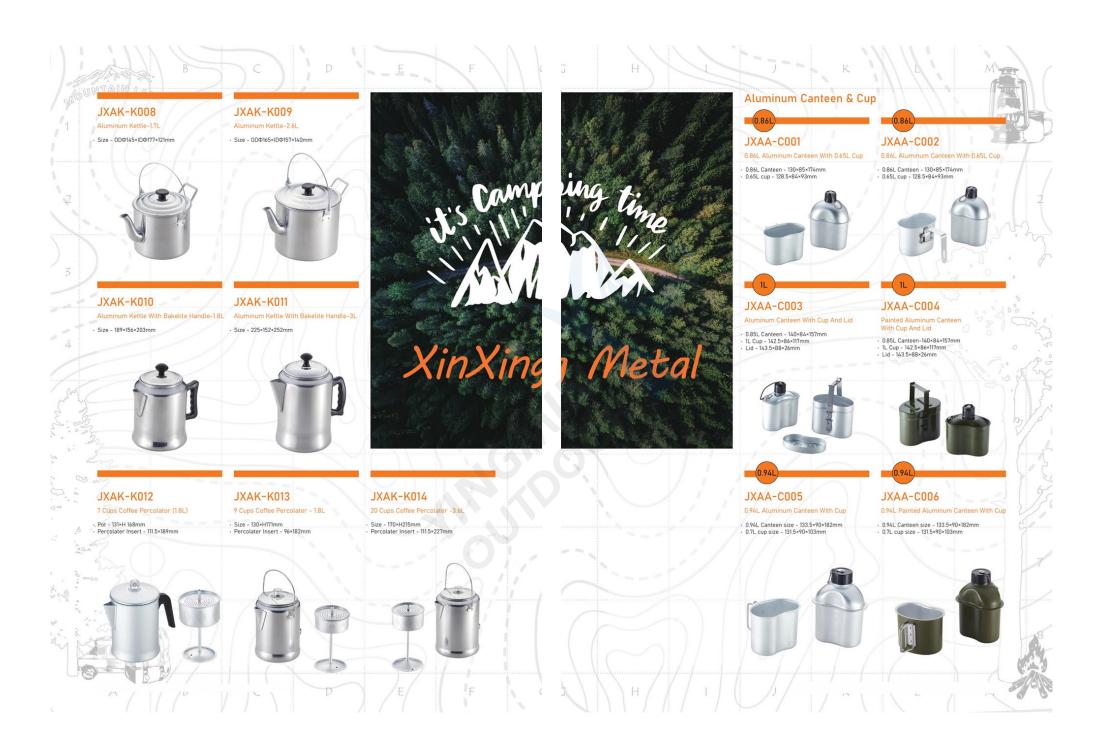

#### JXAC-H029

8

4Pcs Hard Anodized Aluminum Camping Cook Set

2L L Pot -ODΦ167.5×IDΦ151.5×115mm
Frying pan- 0DΦ159×IDΦ149×62mm
1.2L S Pot - 0DΦ145×IDΦ127.5×102mm
S Frypan- 0DΦ136×IDΦ126×55mm

A BU



### JXAC-H030

2Pcs Hard Anodized Aluminum Camping Cook Set • Frying pan-0DΦ182×IDΦ168×46mm • 1.8L Pot- 0DΦ173×IDΦ164×91mm



JXAC-H031 4Pcs Hard Anodized Aluminum Camping Cook Set

L Pot with lid - 193x182xH95mm
S Pot with lid -171x164xH81mm







Non-Stick Series



























## Outdoor frying pan/skillet Series



# Outdoor Gill pan/plate Series



### Outdoor reversible Gill pan/plate Series





# BBQ grill press



## Outdoor BBQ Grill dutch oven



## Outdoor camping cookware set