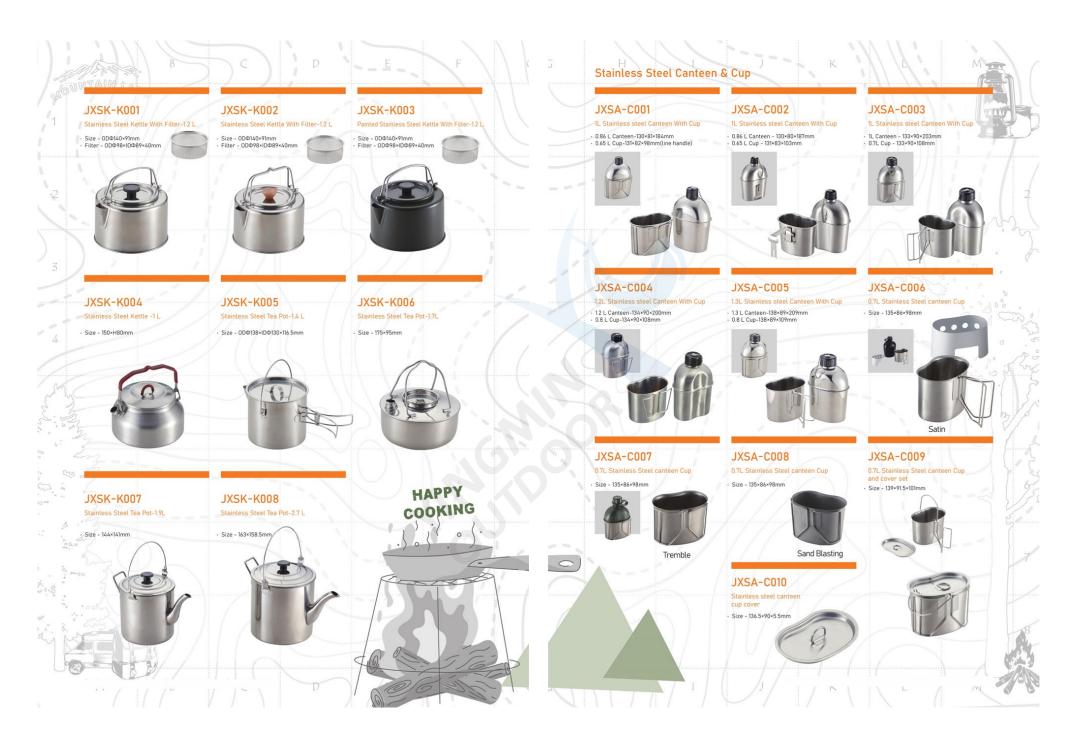

#### JXAC-H029

8

4Pcs Hard Anodized Aluminum Camping Cook Set

2L L Pot -ODΦ167.5×IDΦ151.5×115mm
Frying pan- 0DΦ159×IDΦ149×62mm
1.2L S Pot - 0DΦ145×IDΦ127.5×102mm
S Frypan- 0DΦ136×IDΦ126×55mm

A BU

### JXAC-H030

2Pcs Hard Anodized Aluminum Camping Cook Set • Frying pan-0DΦ182×IDΦ168×46mm • 1.8L Pot- 0DΦ173×IDΦ164×91mm

JXAC-H031 4Pcs Hard Anodized Aluminum Camping Cook Set

L Pot with lid - 193x182xH95mm
S Pot with lid -171x164xH81mm