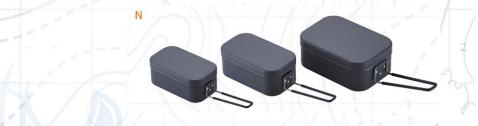

#### JXAC-H029

8

4Pcs Hard Anodized Aluminum Camping Cook Set

2L L Pot -ODΦ167.5×IDΦ151.5×115mm
Frying pan- 0DΦ159×IDΦ149×62mm
1.2L S Pot - 0DΦ145×IDΦ127.5×102mm
S Frypan- 0DΦ136×IDΦ126×55mm

A BU



### JXAC-H030

2Pcs Hard Anodized Aluminum Camping Cook Set • Frying pan-0DΦ182×IDΦ168×46mm • 1.8L Pot- 0DΦ173×IDΦ164×91mm



JXAC-H031 4Pcs Hard Anodized Aluminum Camping Cook Set

L Pot with lid - 193x182xH95mm
S Pot with lid -171x164xH81mm







Non-Stick Series



























## Outdoor frying pan/skillet Series



# Outdoor Gill pan/plate Series



### Outdoor reversible Gill pan/plate Series





# BBQ grill press



## Outdoor BBQ Grill dutch oven



## Outdoor camping cookware set