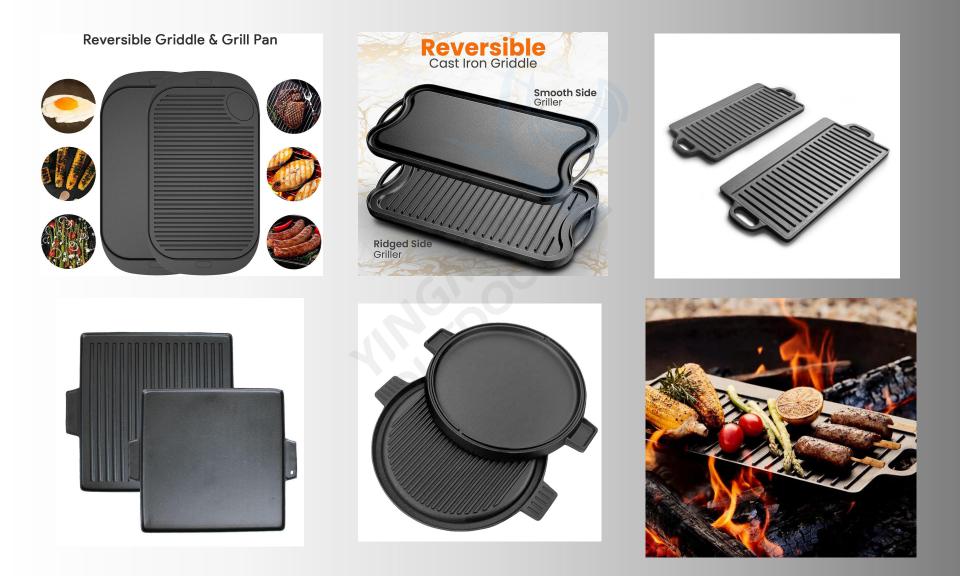

#### JXAC-H029

8

4Pcs Hard Anodized Aluminum Camping Cook Set

2L L Pot -ODΦ167.5×IDΦ151.5×115mm
Frying pan- 0DΦ159×IDΦ149×62mm
1.2L S Pot - 0DΦ145×IDΦ127.5×102mm
S Frypan- 0DΦ136×IDΦ126×55mm

A BU



### JXAC-H030

2Pcs Hard Anodized Aluminum Camping Cook Set • Frying pan-0DΦ182×IDΦ168×46mm • 1.8L Pot- 0DΦ173×IDΦ164×91mm



JXAC-H031 4Pcs Hard Anodized Aluminum Camping Cook Set

L Pot with lid - 193x182xH95mm
S Pot with lid -171x164xH81mm







Non-Stick Series



























## Outdoor frying pan/skillet Series



# Outdoor Gill pan/plate Series



### Outdoor reversible Gill pan/plate Series





# BBQ grill press



## Outdoor BBQ Grill dutch oven



## Outdoor camping cookware set