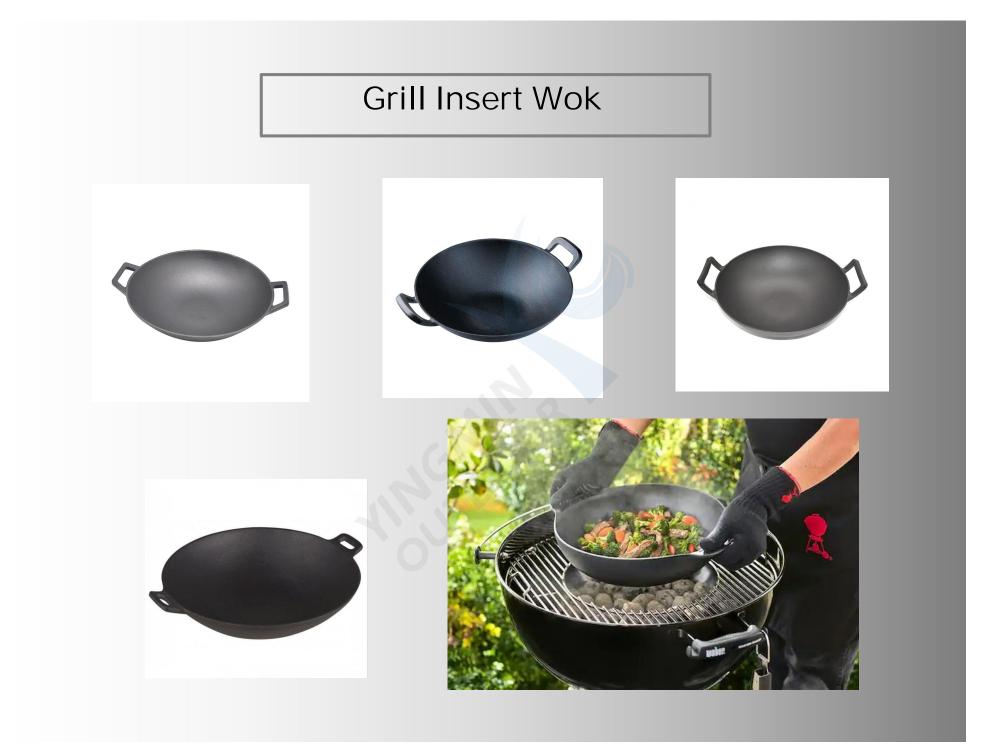

#### JXAC-H029

8

4Pcs Hard Anodized Aluminum Camping Cook Set

2L L Pot -ODΦ167.5×IDΦ151.5×115mm
Frying pan- 0DΦ159×IDΦ149×62mm
1.2L S Pot - 0DΦ145×IDΦ127.5×102mm
S Frypan- 0DΦ136×IDΦ126×55mm

A BU



### JXAC-H030

2Pcs Hard Anodized Aluminum Camping Cook Set • Frying pan-0DΦ182×IDΦ168×46mm • 1.8L Pot- 0DΦ173×IDΦ164×91mm



JXAC-H031 4Pcs Hard Anodized Aluminum Camping Cook Set

L Pot with lid - 193x182xH95mm
S Pot with lid -171x164xH81mm







Non-Stick Series



























## Outdoor frying pan/skillet Series



# Outdoor Gill pan/plate Series



### Outdoor reversible Gill pan/plate Series





# BBQ grill press



## Outdoor BBQ Grill dutch oven



## Outdoor camping cookware set