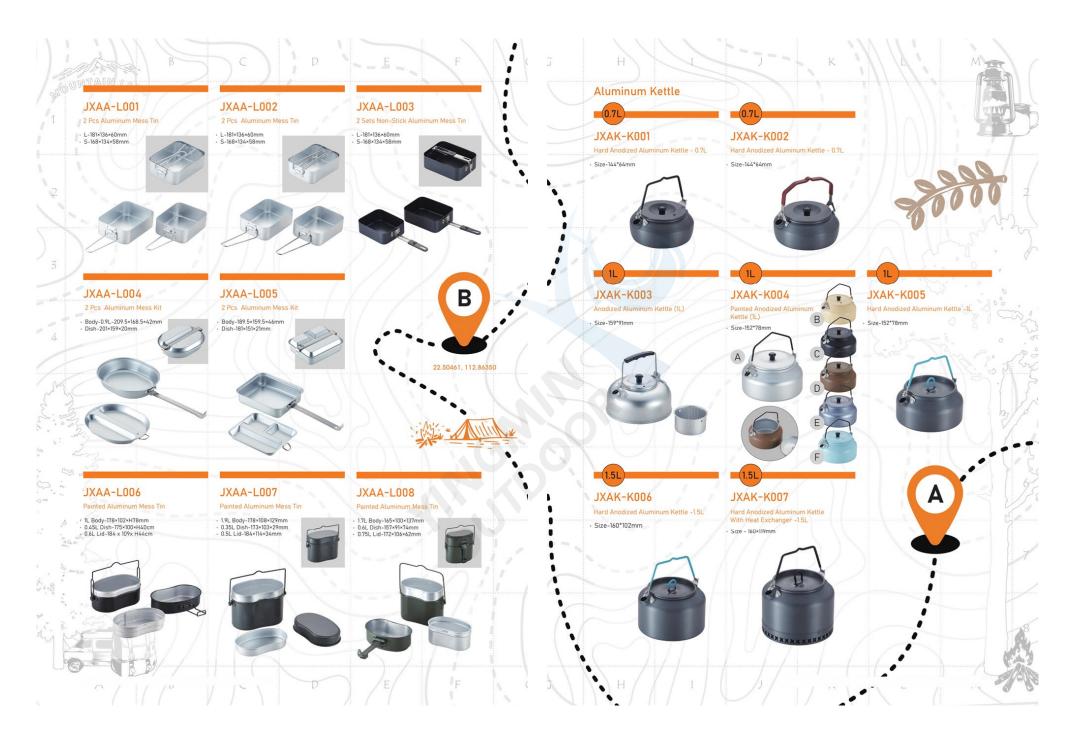

#### JXAC-H029

8

4Pcs Hard Anodized Aluminum Camping Cook Set

2L L Pot -ODΦ167.5×IDΦ151.5×115mm
Frying pan- 0DΦ159×IDΦ149×62mm
1.2L S Pot - 0DΦ145×IDΦ127.5×102mm
S Frypan- 0DΦ136×IDΦ126×55mm

A BU



### JXAC-H030

2Pcs Hard Anodized Aluminum Camping Cook Set • Frying pan-0DΦ182×IDΦ168×46mm • 1.8L Pot- 0DΦ173×IDΦ164×91mm



JXAC-H031 4Pcs Hard Anodized Aluminum Camping Cook Set

L Pot with lid - 193x182xH95mm
S Pot with lid -171x164xH81mm







Non-Stick Series



























## Outdoor frying pan/skillet Series



# Outdoor Gill pan/plate Series



### Outdoor reversible Gill pan/plate Series





# BBQ grill press



## Outdoor BBQ Grill dutch oven



## Outdoor camping cookware set