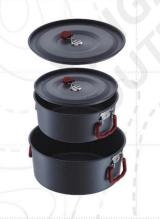

#### JXAC-H029

8

4Pcs Hard Anodized Aluminum Camping Cook Set

2L L Pot -ODΦ167.5×IDΦ151.5×115mm
Frying pan- 0DΦ159×IDΦ149×62mm
1.2L S Pot - 0DΦ145×IDΦ127.5×102mm
S Frypan- 0DΦ136×IDΦ126×55mm

A BU

### JXAC-H030

2Pcs Hard Anodized Aluminum Camping Cook Set • Frying pan-0DΦ182×IDΦ168×46mm • 1.8L Pot- 0DΦ173×IDΦ164×91mm

JXAC-H031 4Pcs Hard Anodized Aluminum Camping Cook Set

L Pot with lid - 193x182xH95mm
S Pot with lid -171x164xH81mm