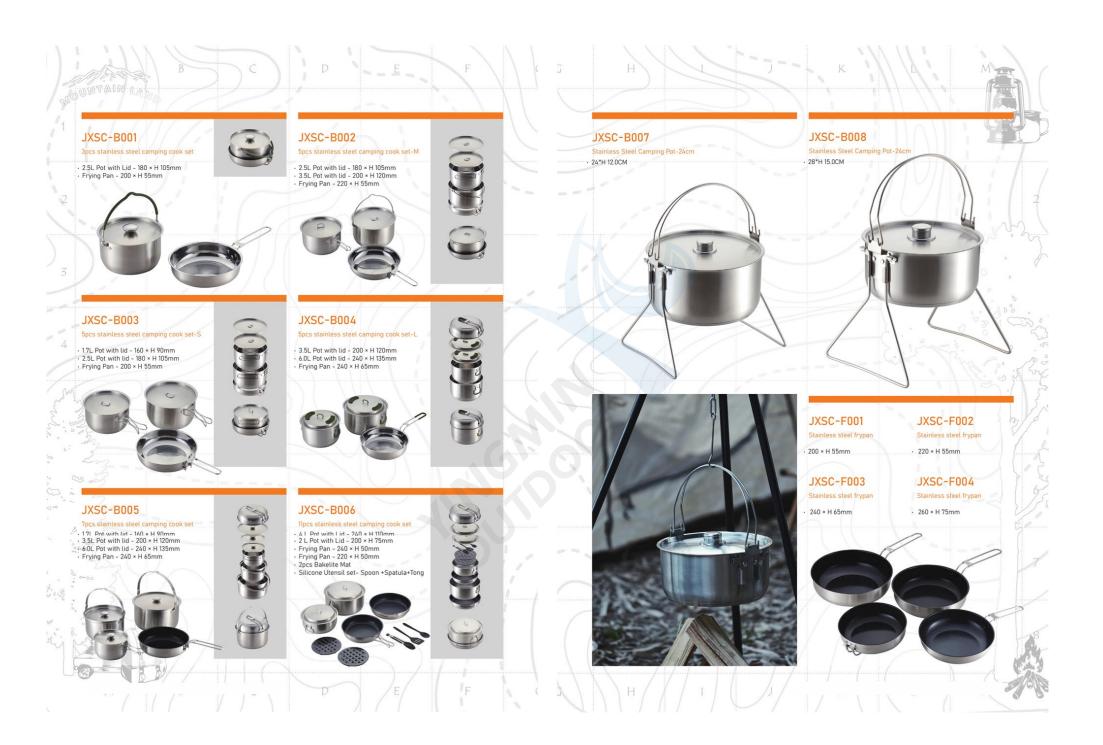

#### JXAC-H029

8

4Pcs Hard Anodized Aluminum Camping Cook Set

2L L Pot -ODΦ167.5×IDΦ151.5×115mm
Frying pan- 0DΦ159×IDΦ149×62mm
1.2L S Pot - 0DΦ145×IDΦ127.5×102mm
S Frypan- 0DΦ136×IDΦ126×55mm

A BU



### JXAC-H030

2Pcs Hard Anodized Aluminum Camping Cook Set • Frying pan-0DΦ182×IDΦ168×46mm • 1.8L Pot- 0DΦ173×IDΦ164×91mm



JXAC-H031 4Pcs Hard Anodized Aluminum Camping Cook Set

L Pot with lid - 193x182xH95mm
S Pot with lid -171x164xH81mm







Non-Stick Series



























## Outdoor frying pan/skillet Series



# Outdoor Gill pan/plate Series



### Outdoor reversible Gill pan/plate Series





# BBQ grill press



## Outdoor BBQ Grill dutch oven



## Outdoor camping cookware set