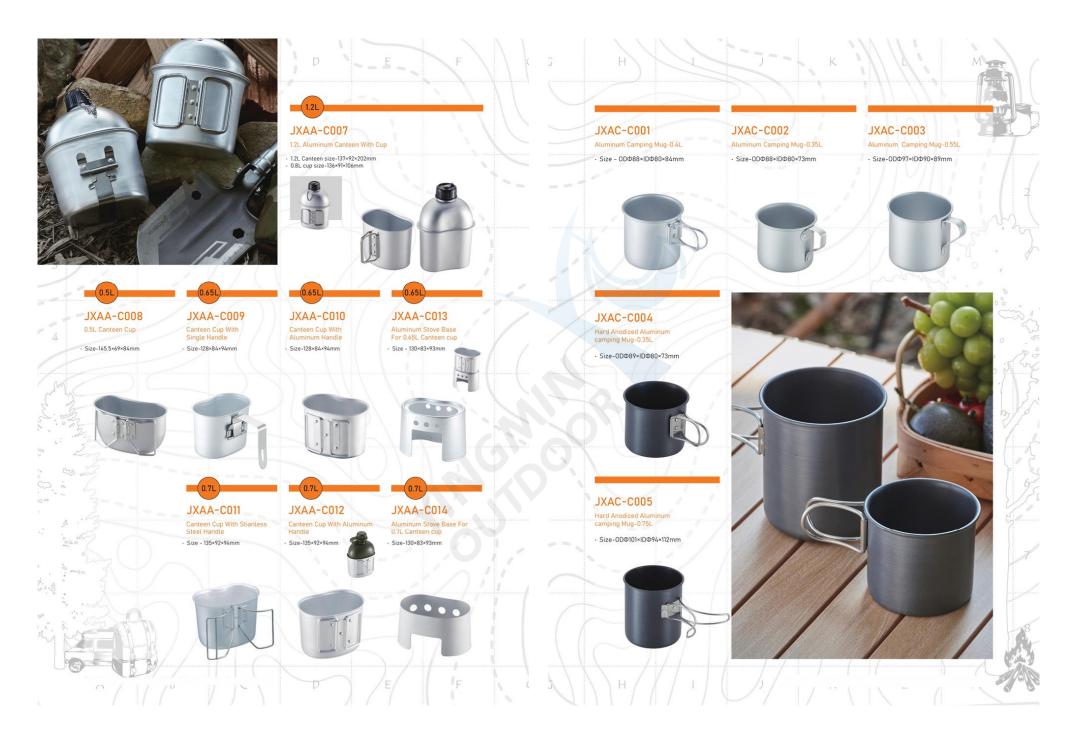

#### JXAC-H029

8

4Pcs Hard Anodized Aluminum Camping Cook Set

2L L Pot -ODΦ167.5×IDΦ151.5×115mm
Frying pan- 0DΦ159×IDΦ149×62mm
1.2L S Pot - 0DΦ145×IDΦ127.5×102mm
S Frypan- 0DΦ136×IDΦ126×55mm

A BU



### JXAC-H030

2Pcs Hard Anodized Aluminum Camping Cook Set • Frying pan-0DΦ182×IDΦ168×46mm • 1.8L Pot- 0DΦ173×IDΦ164×91mm



JXAC-H031 4Pcs Hard Anodized Aluminum Camping Cook Set

L Pot with lid - 193x182xH95mm
S Pot with lid -171x164xH81mm







Non-Stick Series



























## Outdoor frying pan/skillet Series



# Outdoor Gill pan/plate Series



### Outdoor reversible Gill pan/plate Series





# BBQ grill press



## Outdoor BBQ Grill dutch oven



## Outdoor camping cookware set