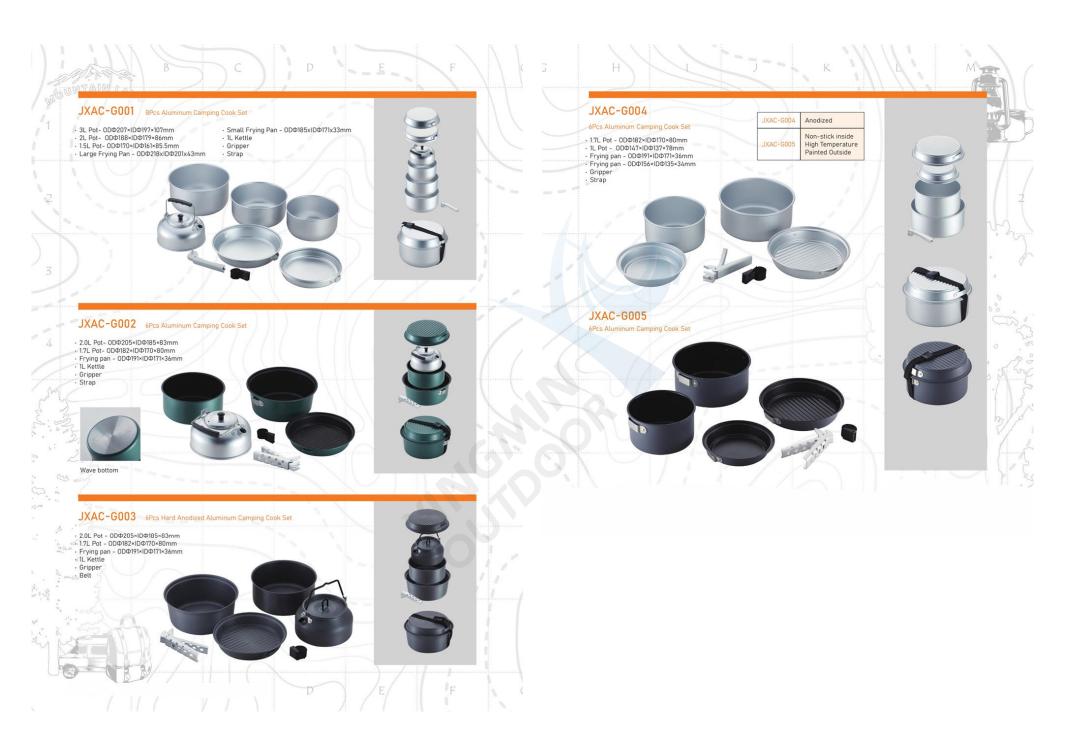

#### JXAC-H029

8

4Pcs Hard Anodized Aluminum Camping Cook Set

2L L Pot -ODΦ167.5×IDΦ151.5×115mm
Frying pan- 0DΦ159×IDΦ149×62mm
1.2L S Pot - 0DΦ145×IDΦ127.5×102mm
S Frypan- 0DΦ136×IDΦ126×55mm

A BU



### JXAC-H030

2Pcs Hard Anodized Aluminum Camping Cook Set • Frying pan-0DΦ182×IDΦ168×46mm • 1.8L Pot- 0DΦ173×IDΦ164×91mm



JXAC-H031 4Pcs Hard Anodized Aluminum Camping Cook Set

L Pot with lid - 193x182xH95mm
S Pot with lid -171x164xH81mm







Non-Stick Series



























## Outdoor frying pan/skillet Series



# Outdoor Gill pan/plate Series



### Outdoor reversible Gill pan/plate Series





# BBQ grill press



## Outdoor BBQ Grill dutch oven



## Outdoor camping cookware set