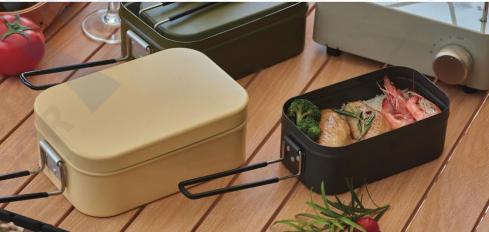

#### JXAC-H029

8

4Pcs Hard Anodized Aluminum Camping Cook Set

2L L Pot -ODΦ167.5×IDΦ151.5×115mm
Frying pan- 0DΦ159×IDΦ149×62mm
1.2L S Pot - 0DΦ145×IDΦ127.5×102mm
S Frypan- 0DΦ136×IDΦ126×55mm

A BU



### JXAC-H030

2Pcs Hard Anodized Aluminum Camping Cook Set • Frying pan-0DΦ182×IDΦ168×46mm • 1.8L Pot- 0DΦ173×IDΦ164×91mm



JXAC-H031 4Pcs Hard Anodized Aluminum Camping Cook Set

L Pot with lid - 193x182xH95mm
S Pot with lid -171x164xH81mm







Non-Stick Series



























## Outdoor frying pan/skillet Series



# Outdoor Gill pan/plate Series



### Outdoor reversible Gill pan/plate Series





# BBQ grill press



## Outdoor BBQ Grill dutch oven



## Outdoor camping cookware set