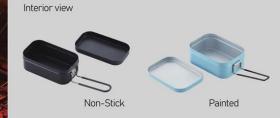

#### JXAC-H029

8

4Pcs Hard Anodized Aluminum Camping Cook Set

2L L Pot -ODΦ167.5×IDΦ151.5×115mm
Frying pan- 0DΦ159×IDΦ149×62mm
1.2L S Pot - 0DΦ145×IDΦ127.5×102mm
S Frypan- 0DΦ136×IDΦ126×55mm

A BU



### JXAC-H030

2Pcs Hard Anodized Aluminum Camping Cook Set • Frying pan-0DΦ182×IDΦ168×46mm • 1.8L Pot- 0DΦ173×IDΦ164×91mm



JXAC-H031 4Pcs Hard Anodized Aluminum Camping Cook Set

L Pot with lid - 193x182xH95mm
S Pot with lid -171x164xH81mm







Non-Stick Series



























## Outdoor frying pan/skillet Series



# Outdoor Gill pan/plate Series



### Outdoor reversible Gill pan/plate Series





# BBQ grill press



## Outdoor BBQ Grill dutch oven



## Outdoor camping cookware set