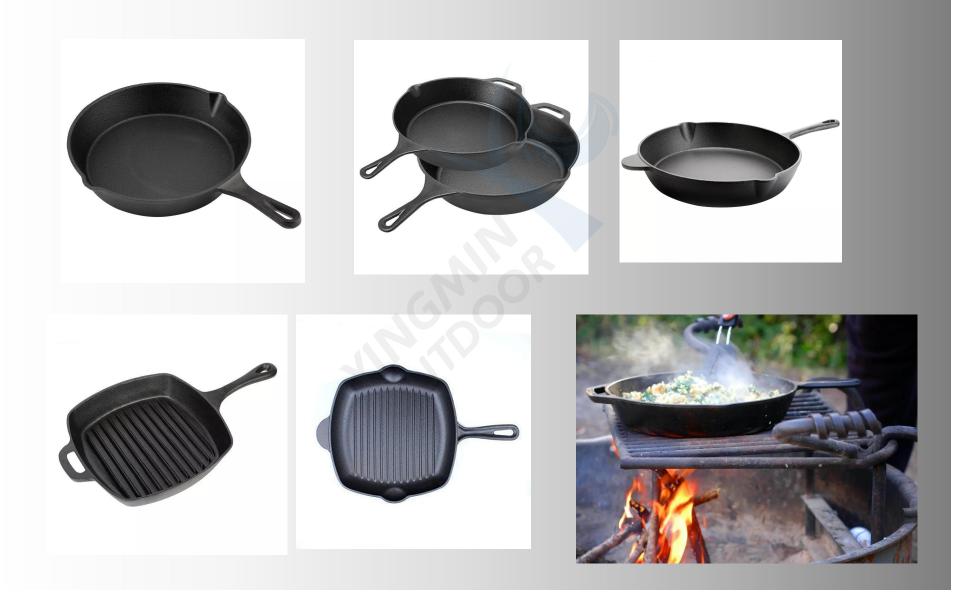

#### JXAC-H029

8

4Pcs Hard Anodized Aluminum Camping Cook Set

2L L Pot -ODΦ167.5×IDΦ151.5×115mm
Frying pan- 0DΦ159×IDΦ149×62mm
1.2L S Pot - 0DΦ145×IDΦ127.5×102mm
S Frypan- 0DΦ136×IDΦ126×55mm

A BU



### JXAC-H030

2Pcs Hard Anodized Aluminum Camping Cook Set • Frying pan-0DΦ182×IDΦ168×46mm • 1.8L Pot- 0DΦ173×IDΦ164×91mm



JXAC-H031 4Pcs Hard Anodized Aluminum Camping Cook Set

L Pot with lid - 193x182xH95mm
S Pot with lid -171x164xH81mm







Non-Stick Series



























## Outdoor frying pan/skillet Series



# Outdoor Gill pan/plate Series



### Outdoor reversible Gill pan/plate Series





# BBQ grill press



## Outdoor BBQ Grill dutch oven



## Outdoor camping cookware set