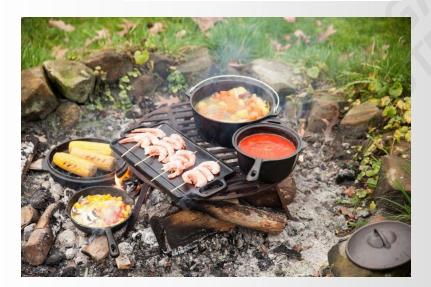

#### JXAC-H029

8

4Pcs Hard Anodized Aluminum Camping Cook Set

2L L Pot -ODΦ167.5×IDΦ151.5×115mm
Frying pan- 0DΦ159×IDΦ149×62mm
1.2L S Pot - 0DΦ145×IDΦ127.5×102mm
S Frypan- 0DΦ136×IDΦ126×55mm

A BU



### JXAC-H030

2Pcs Hard Anodized Aluminum Camping Cook Set • Frying pan-0DΦ182×IDΦ168×46mm • 1.8L Pot- 0DΦ173×IDΦ164×91mm



JXAC-H031 4Pcs Hard Anodized Aluminum Camping Cook Set

L Pot with lid - 193x182xH95mm
S Pot with lid -171x164xH81mm







Non-Stick Series



























## Outdoor frying pan/skillet Series



# Outdoor Gill pan/plate Series



### Outdoor reversible Gill pan/plate Series





# BBQ grill press



## Outdoor BBQ Grill dutch oven



## Outdoor camping cookware set