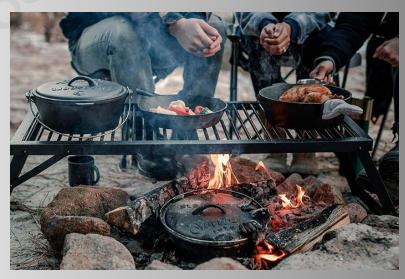

#### JXAC-H029

8

4Pcs Hard Anodized Aluminum Camping Cook Set

2L L Pot -ODΦ167.5×IDΦ151.5×115mm
Frying pan- 0DΦ159×IDΦ149×62mm
1.2L S Pot - 0DΦ145×IDΦ127.5×102mm
S Frypan- 0DΦ136×IDΦ126×55mm

A BU



### JXAC-H030

2Pcs Hard Anodized Aluminum Camping Cook Set • Frying pan-0DΦ182×IDΦ168×46mm • 1.8L Pot- 0DΦ173×IDΦ164×91mm



JXAC-H031 4Pcs Hard Anodized Aluminum Camping Cook Set

L Pot with lid - 193x182xH95mm
S Pot with lid -171x164xH81mm







Non-Stick Series



























## Outdoor frying pan/skillet Series



# Outdoor Gill pan/plate Series



### Outdoor reversible Gill pan/plate Series





# BBQ grill press



## Outdoor BBQ Grill dutch oven



## Outdoor camping cookware set