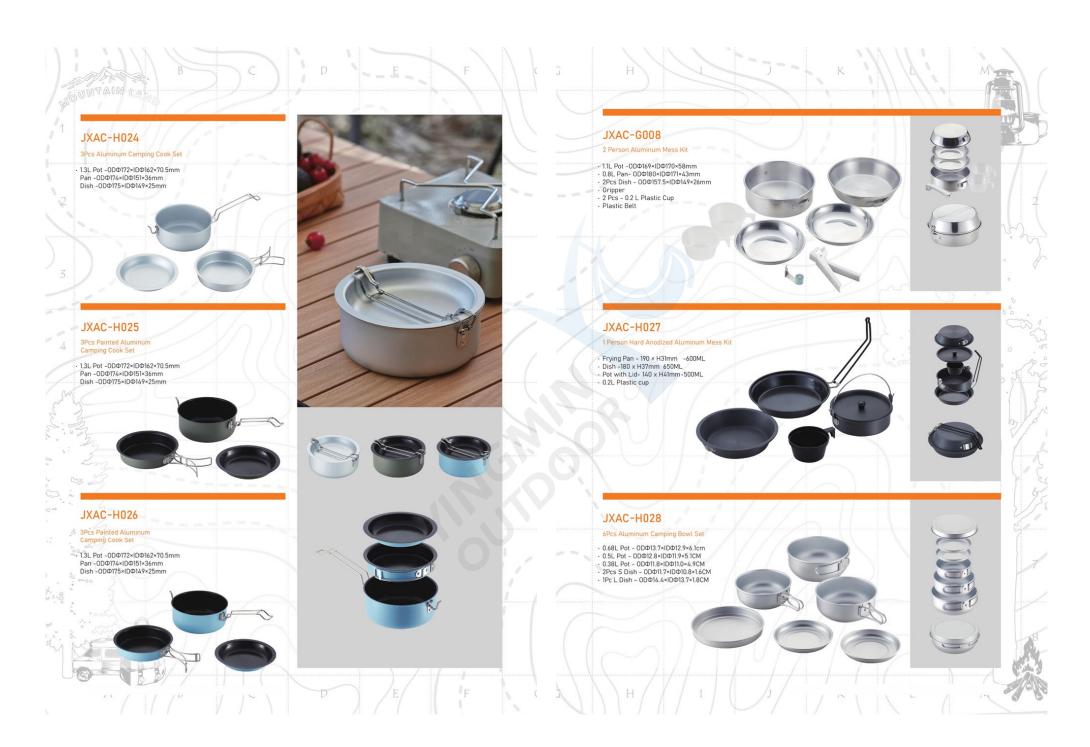

#### JXAC-H029

8

4Pcs Hard Anodized Aluminum Camping Cook Set

2L L Pot -ODΦ167.5×IDΦ151.5×115mm
Frying pan- 0DΦ159×IDΦ149×62mm
1.2L S Pot - 0DΦ145×IDΦ127.5×102mm
S Frypan- 0DΦ136×IDΦ126×55mm

A BU



### JXAC-H030

2Pcs Hard Anodized Aluminum Camping Cook Set • Frying pan-0DΦ182×IDΦ168×46mm • 1.8L Pot- 0DΦ173×IDΦ164×91mm



JXAC-H031 4Pcs Hard Anodized Aluminum Camping Cook Set

L Pot with lid - 193x182xH95mm
S Pot with lid -171x164xH81mm







Non-Stick Series



























## Outdoor frying pan/skillet Series



# Outdoor Gill pan/plate Series



### Outdoor reversible Gill pan/plate Series





# BBQ grill press



## Outdoor BBQ Grill dutch oven



## Outdoor camping cookware set