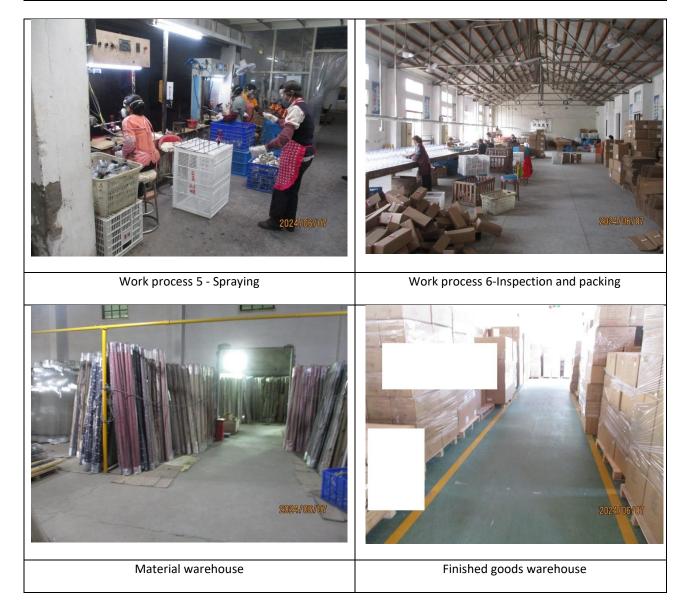

### Inside (Production area, e.g. working conditions)

| Company name: | JIANHU JINGYI GLASS PRODUCTS | Cert no./ scheme ID / | 156-012648-002 |
|---------------|------------------------------|-----------------------|----------------|
|               | CO., LTD                     | ZAA no.:              |                |
| Audit date:   | Jun. 07, 2024                | Site (for multisite): | N/A            |
|               |                              |                       |                |
| LA/A:         |                              |                       |                |
|               | Michael Sun                  |                       |                |