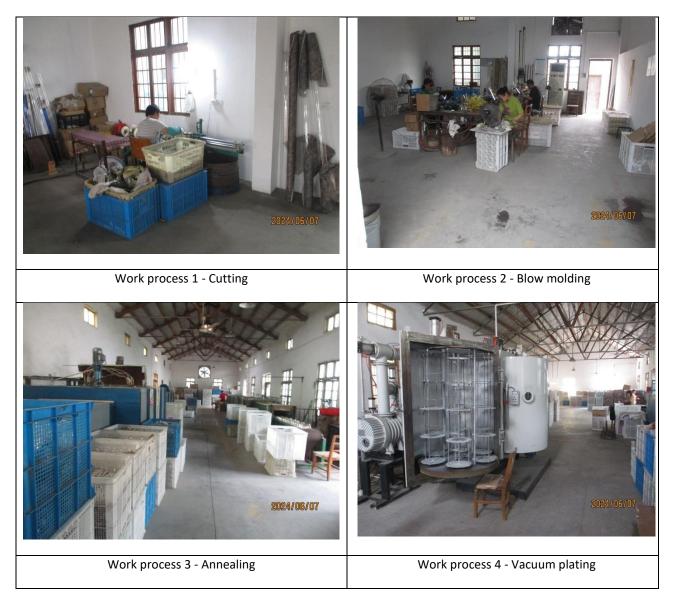

### Inside (Production area, e.g. working conditions)

| Company name: | JIANHU JINGYI GLASS PRODUCTS | Cert no./ scheme ID / | 156-012648-002 |
|---------------|------------------------------|-----------------------|----------------|
|               | CO., LTD                     | ZAA no.:              |                |
| Audit date:   | Jun. 07, 2024                | Site (for multisite): | N/A            |
|               |                              |                       |                |
| LA/A:         |                              |                       |                |
|               | Michael Sun                  |                       |                |