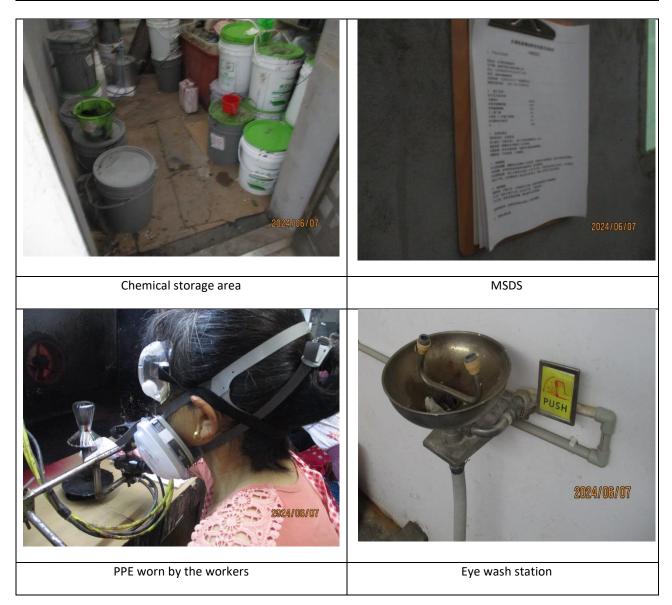

### Inside (Production area, e.g. working conditions)

| Company name: | JIANHU JINGYI GLASS PRODUCTS | Cert no./ scheme ID / | 156-012648-002 |
|---------------|------------------------------|-----------------------|----------------|
|               | CO., LTD                     | ZAA no.:              |                |
| Audit date:   | Jun. 07, 2024                | Site (for multisite): | N/A            |
|               |                              |                       |                |
| LA/A:         |                              |                       |                |
|               | Michael Sun                  |                       |                |