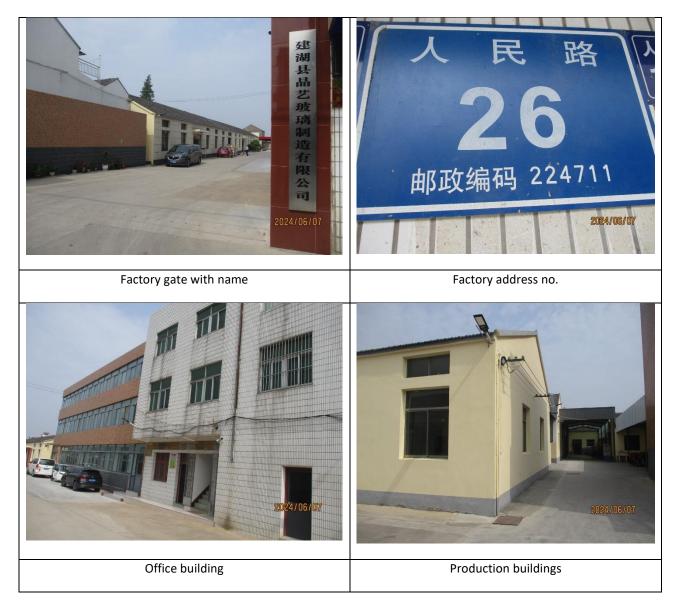

#### Outside (Factory from the outside, factory compound)

| Company name: | JIANHU JINGYI GLASS PRODUCTS | Cert no./ scheme ID / | 156-012648-002 |
|---------------|------------------------------|-----------------------|----------------|
|               | CO., LTD                     | ZAA no.:              |                |
| Audit date:   | Jun. 07, 2024                | Site (for multisite): | N/A            |
|               |                              |                       |                |
| LA/A:         |                              |                       |                |
|               | Michael Sun                  |                       |                |