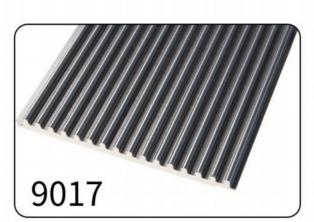

**Actual installation dimensions** 

196X11MM











## **Dimension**





**Actual installation dimensions** 

155X26MM









# Dimension





**Actual installation dimensions** 

195X12MM









#### **Dimension**





**Actual installation dimensions** 

160X8MM











## Dimension





**Actual installation dimensions** 

160X18MM





Dimension



**Actual installation dimensions** 















## Dimension





**Actual installation dimensions** 

206X10MM





#### **Dimension**



**Actual installation dimensions** 

150X8MM























**Actual installation dimensions** 

150X15MM





#### **Dimension**



**Actual installation dimensions** 

170X15MM











#### Dimension



**Actual installation dimensions** 

180X22MM





















**Actual installation dimensions** 

160X12MM

# **Arc-shaped composite board**

ARC-SHAPED GROUP WALL PANEL

Easy installation and direct assembly on the wall



Section dimension diagram:





100MM



150MM



200MM



Splicing display

# Arc shaped composite board dedicated light strip

CURVED GROUP WALL PANEL LIGHT STRIP

Easy installation and direct assembly on the wall





**Results show** 





Light strip



**Installation display** 



**Detail display** 

# **WPC WALL PANEL**

WALL PANEL SERIES

Easy installation and direct assembly on the wall



SIZE:





Can be paired with a grille



Special LED beads











#### Dimension





**Actual installation dimensions** 

147X17MM









#### Dimension





**Actual installation dimensions** 

125X21MM

# **Surroun