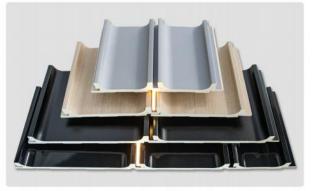

# Product new splicing mode

## **Product Show**

Double mother groove wood veneer

Flat seam wood veneer

U-shaped groove wood veneer