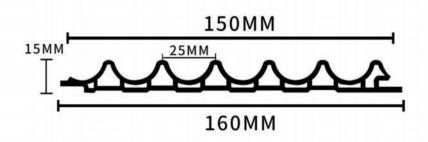

0 Grille Plate

Diverse styles to choose from freely















## Dimension





**Actual installation dimensions** 

195X10MM





#### **Dimension**



**Actual installation dimensions** 

155X13MM





















**Actual installation dimensions** 

196X11MM











## **Dimension**





**Actual installation dimensions** 

155X26MM









# Dimension





**Actual installation dimensions** 

195X12MM









#### **Dimension**





**Actual installation dimensions** 

160X8MM











## Dimension





**Actual installation dimensions** 

160X18MM





Dimension



**Actual installation dimensions** 















## Dimension





**Actual installation dimensions** 

206X10MM





#### **Dimension**



**Actual installation dimensions** 

150X8MM























**Actual installation dimensions** 

150X15MM





#### **Dimension**



**Actual installation dimensions** 

170X15MM











#### Dimension



**Actual installation dimensions** 

180X22MM





















**Actual installation dimensions** 

160X12MM

# **Arc-shaped composite board**

ARC-SHAPED GROUP WALL PANEL

Easy installation and direct assembly on the wall



Section dimension diagram:





100MM



150MM



200MM



Splicing display

# Arc shaped composite board dedicated light strip

CURVED GROUP WALL PANEL LIGHT STRIP

Easy installation and direct assembly on the wall





**Results show** 





Light strip



**Installation display** 



**Detail display** 

# **WPC WALL PANEL**

WALL PANEL SERIES

Easy installation and direct assembly on the wall



SIZE:





Can