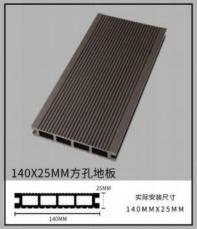

150MM



200MM



Splicing display

# Arc shaped composite board dedicated light strip

CURVED GROUP WALL PANEL LIGHT STRIP

Easy installation and direct assembly on the wall





**Results show** 





Light strip



**Installation display** 



**Detail display** 

# **WPC WALL PANEL**

WALL PANEL SERIES

Easy installation and direct assembly on the wall



SIZE:





Can be paired with a grille



Special LED beads











#### Dimension





**Actual installation dimensions** 

147X17MM









#### Dimension





**Actual installation dimensions** 

125X21MM

# **Surrounding grille**





### 支持定制:

40\*30\*3000MM 40\*30\*2900MM















#### **Dimension**



220MM

# 代色卡











浅灰色







红木色

ASA共挤







柚木色







红木色





古木色

红松色

黑色 银灰色













紫檀色 胡杨色



















## **WALL PANEL SERIES**

WALL PANEL SERIES

Easy installation and direct assembly on the wall







600MM 600mm V-seam cross section

600MM

600mm Flat joint cross-section



400mm V-seam



400mm Flat joint



600mm V-seam



600mm Flat joint











#### **Multilayered Wood Flooring**



#### **Reinforced composite flooringring**



#### **Reinforced composite flooringring**



#### New three-layer solid wood flooring































## PU Stone Skin Series