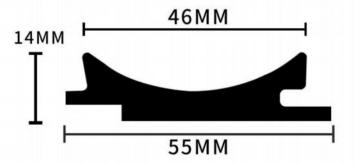

# **Edge trimming line**

## Multiple options for supporting lines/installation

Whether it's slotting or combining lines, you will be amazed by the rigor of the craftsmanship