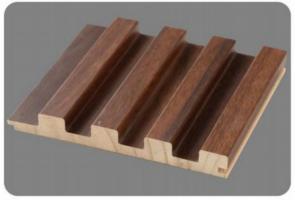

## **Product Show**

Double mother groove wood veneer

Flat seam wood veneer

U-shaped groove wood veneer