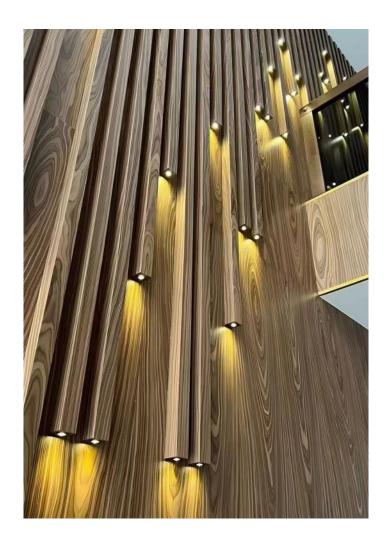

**Actual installation dimensions** 

150X15MM





#### **Dimension**



**Actual installation dimensions** 

170X15MM











#### Dimension



**Actual installation dimensions** 

180X22MM





















**Actual installation dimensions** 

160X12MM

# **Arc-shaped composite board**

ARC-SHAPED GROUP WALL PANEL

Easy installation and direct assembly on the wall



Section dimension diagram:





100MM



150MM



200MM



Splicing display

# Arc shaped composite board dedicated light strip

CURVED GROUP WALL PANEL LIGHT STRIP

Easy installation and direct assembly on the wall





**Results show** 





Light strip



**Installation display** 



**Detail display** 

# **WPC WALL PANEL**

WALL PANEL SERIES

Easy installation and direct assembly on the wall



SIZE:





Can be paired with a grille



Special LED beads











#### Dimension





**Actual installation dimensions** 

147X17MM









#### Dimension





**Actual installation dimensions** 

125X21MM

# **Surrounding grille**





### 支持定制:

40\*30\*3000MM 40\*30\*2900MM















#### **Dimension**



220MM

# 代色卡











浅灰色







红木色

ASA共挤







柚木色







红木色





古木色

红松色

黑色 银灰色













紫檀色 胡杨色



















## **WALL PANEL SERIES**

WALL PANEL SERIES

Easy installation and direct assembly on the wall







600MM 600mm V-seam cross section

600MM

600mm Flat joint cross-section



400mm V-seam



400mm Flat joint



600mm V-seam



600mm Flat joint











#### **Multilayered Wood Flooring**



#### **Reinforced composite flooringring**



####