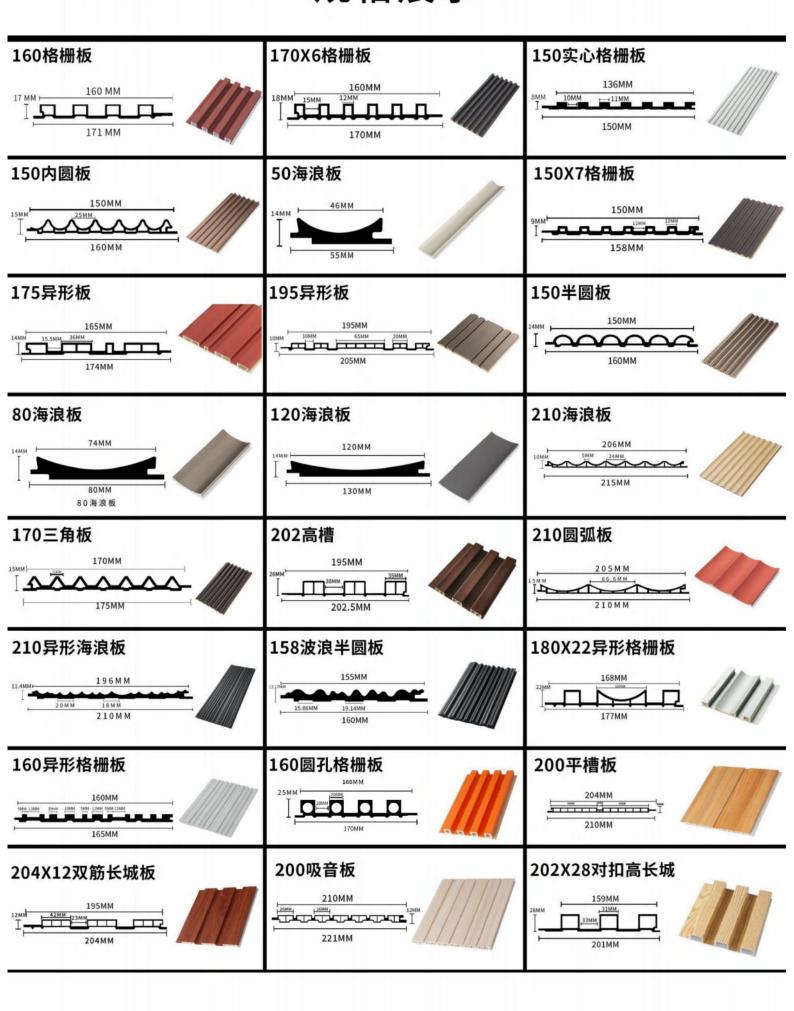

## Dimension





**Actual installation dimensions** 

125X21MM

# **Surrounding grille**





### 支持定制:

40\*30\*3000MM 40\*30\*2900MM















#### **Dimension**



220MM

# 代色卡











浅灰色







红木色

ASA共挤







柚木色







红木色





古木色

红松色

黑色 银灰色













紫檀色 胡杨色



















## **WALL PANEL SERIES**

WALL PANEL SERIES

Easy installation and direct assembly on the wall







600MM 600mm V-seam cross section

600MM

600mm Flat joint cross-section



400mm V-seam



400mm Flat joint



600mm V-seam



600mm Flat joint











#### **Multilayered Wood Flooring**



#### **Reinforced composite flooringring**



#### **Reinforced composite flooringring**



#### New three-layer solid wood flooring































## PU Stone Skin Series