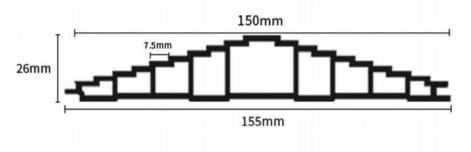

G METAL STRIPS

Easy to install, no need for drilling, multiple accessories seamless splicing













#### Dimension





**Actual installation dimensions** 

150X9MM









**Actual installation dimensions** 











#### **Dimension**



**Actual installation dimensions** 











#### Dimension



**Actual installation dimensions** 











## Dimension



**Actual installation dimensions** 











#### **Dimension**



Actual installation dimensions 160 X 17 M M

#### 160 Grille Plate

Diverse styles to choose from freely















## Dimension





**Actual installation dimensions** 

195X10MM





#### **Dimension**



**Actual installation dimensions** 

155X13MM





















**Actual installation dimensions** 

196X11MM











## **Dimension**





**Actual installation dimensions** 

155X26MM









# Dimension





**Actual installation dimensions** 

195X12MM









#### **Dimension**





**Actual installation dimensions** 

160X8MM











## Dimension





**Actual installation dimensions** 

160X18MM





Dimension



**Actual installation dimensions** 















## Dimension





**Actual installation dimensions** 

206X10MM





#### **Dimension**



**Actual installation dimensions** 

150X8MM























**Actual installation dimensions** 

150X15MM





#### **Dimension**



**Actual installation dimensions** 

170X15MM











#### Dimension



**Actual installation dimensions** 

180X22MM





















**Actual installation dimensions** 

160X12MM

# **Arc-shaped composite board**

A