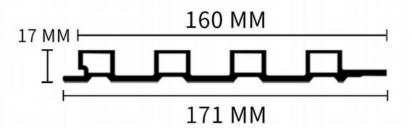

rse shapes

- Can be bent at any angle
- Foldable 90 ° or acute angle

# **Edge trimming line**





## Multiple options for supporting lines/installation

Whether it's slotting or combining lines, you will be amazed by the rigor of the craftsmanship



## Schematic diagram of splicing and edging metal strips

DEMONSTRATION DIAGRAM OF SPLICING AND EDGING METAL STRIPS

Easy to install, no need for drilling, multiple accessories seamless splicing













#### Dimension





**Actual installation dimensions** 

150X9MM









**Actual installation dimensions** 











#### **Dimension**



**Actual installation dimensions** 











#### Dimension



**Actual installation dimensions** 











## Dimension



**Actual installation dimensions** 











#### **Dimension**



Actual installation dimensions 160 X 17 M M

#### 160 Grille Plate

Diverse styles to choose from freely















## Dimension





**Actual installation dimensions** 

195X10MM





#### **Dimension**



**Actual installation dimensions** 

155X13MM





















**Actual installation dimensions** 

196X11MM











## **Dimension**





**Actual installation dimensions** 

155X26MM









# Dimension





**Actual installation dimensions** 

195X12MM









#### **Dimension**





**Actual installation dimensions** 

160X8MM











## Dimension





**Actual installation dimensions** 

160X18MM





Dimension



**Actual installation dimensions** 















## Dimension





**Actual installation dimensions** 

206X10MM





#### **Dimension**



**Actual i