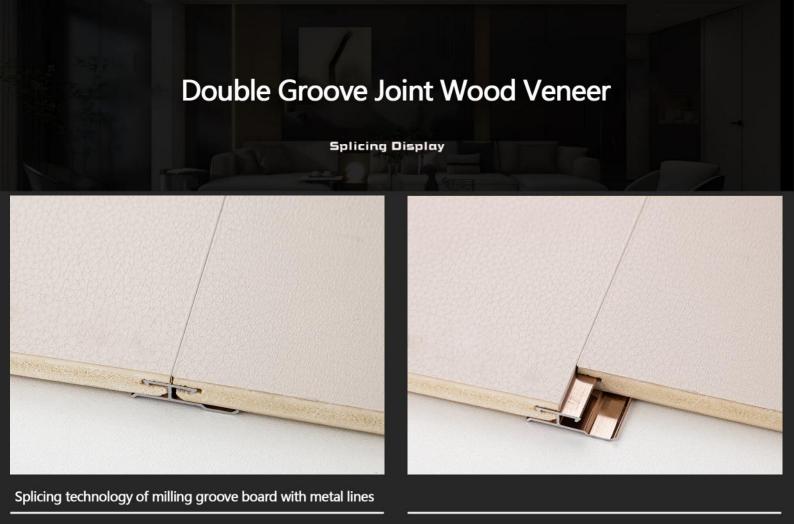

# Product new splicing mode

## **Product Show**

Double mother groove wood veneer

Flat seam wood veneer

U-shaped groove wood veneer

## 案例展示效果图

Splicing technology of milling groove board with earthen lines

Splicing technology of milling groove board with earthen lines