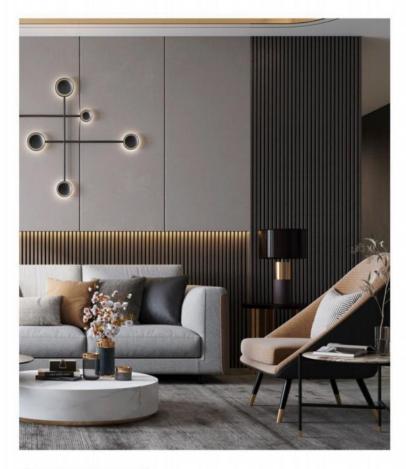

#### Dimension



**Actual installation dimensions** 

180X22MM





















**Actual installation dimensions** 

160X12MM

# **Arc-shaped composite board**

ARC-SHAPED GROUP WALL PANEL

Easy installation and direct assembly on the wall



Section dimension diagram:





100MM



150MM



200MM



Splicing display

# Arc shaped composite board dedicated light strip

CURVED GROUP WALL PANEL LIGHT STRIP

Easy installation and direct assembly on the wall





**Results show** 





Light strip



**Installation display** 



**Detail display** 

# **WPC WALL PANEL**

WALL PANEL SERIES

Easy installation and direct assembly on the wall



SIZE:





Can be paired with a grille



Special LED beads











#### Dimension





**Actual installation dimensions** 

147X17MM









#### Dimension





**Actual installation dimensions** 

125X21MM

# **Surrounding grille**





### 支持定制:

40\*30\*3000MM 40\*30\*2900MM















#### **Dimension**



220MM

# 代色卡











浅灰色







红木色

ASA共挤







柚木色







红木色





古木色

红松色

黑色 银灰色













紫檀色 胡杨色



















## **WALL PANEL SERIES**

WALL PANEL SERIES

Easy installation and direct assembly on the wall







600MM 600mm V-seam cross section

600MM

600mm Flat joint cross-section



400mm V-seam



400mm Flat joint



600mm V-seam



600mm Flat joint











#### **Multilayered Wood Flooring**



#### **Reinforced composite flooringring**



#### **Reinforced composite flooringring**



#### New three-layer solid wood flooring































## PU Stone Skin Series