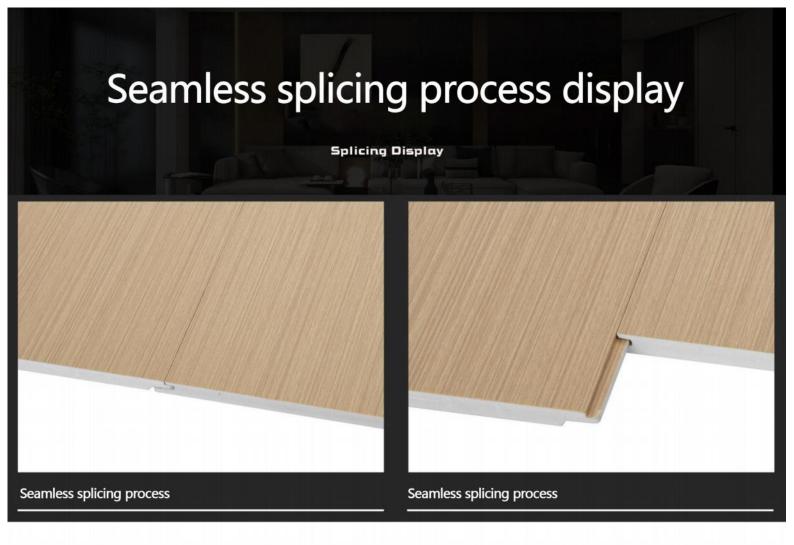

# Product new splicing mode

## **Product Show**

Double mother groove wood veneer

Flat seam wood veneer

U-shaped groove wood veneer

## 案例展示效果图

Splicing technology of milling groove board with earthen lines

Splicing technology of milling groove board with earthen lines