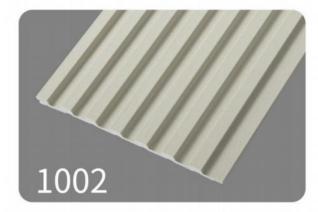

#### Dimension

**Actual installation dimensions** 

150X9MM

**Actual installation dimensions** 