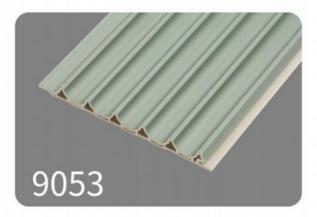

Grille Plate

Diverse styles to choose from freely















## Dimension





**Actual installation dimensions** 

195X10MM





#### **Dimension**



**Actual installation dimensions** 

155X13MM





















**Actual installation dimensions** 

196X11MM











## **Dimension**





**Actual installation dimensions** 

155X26MM









# Dimension





**Actual installation dimensions** 

195X12MM









#### **Dimension**





**Actual installation dimensions** 

160X8MM











## Dimension





**Actual installation dimensions** 

160X18MM





Dimension



**Actual installation dimensions** 















## Dimension





**Actual installation dimensions** 

206X10MM





#### **Dimension**



**Actual installation dimensions** 

150X8MM























**Actual installation dimensions** 

150X15MM





#### **Dimension**



**Actual installation dimensions** 

170X15MM











#### Dimension



**Actual installation dimensions** 

180X22MM





















**Actual installation dimensions** 

160X12MM

# **Arc-shaped composite board**

ARC-SHAPED GROUP WALL PANEL

Easy installation and direct assembly on the wall



Section dimension diagram:





100MM



150MM



200MM



Splicing display

# Arc shaped composite board dedicated light strip

CURVED GROUP WALL PANEL LIGHT STRIP

Easy installation and direct assembly on the wall





**Results show** 





Light strip



**Installation display** 



**Detail display** 

# **WPC WALL PANEL**

WALL PANEL SERIES

Easy installation and direct assembly on the wall



SIZE:





Can be