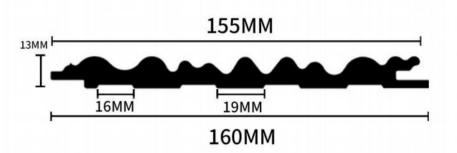

#### **Dimension**

**Actual installation dimensions** 

155X13MM

**Actual installation dimensions** 

196X11MM