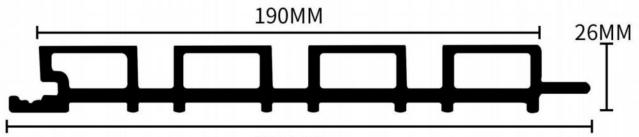

SHAPED GROUP WALL PANEL

Easy installation and direct assembly on the wall



Section dimension diagram:





100MM



150MM



200MM



Splicing display

# Arc shaped composite board dedicated light strip

CURVED GROUP WALL PANEL LIGHT STRIP

Easy installation and direct assembly on the wall





**Results show** 





Light strip



**Installation display** 



**Detail display** 

# **WPC WALL PANEL**

WALL PANEL SERIES

Easy installation and direct assembly on the wall



SIZE:





Can be paired with a grille



Special LED beads











#### Dimension





**Actual installation dimensions** 

147X17MM









#### Dimension





**Actual installation dimensions** 

125X21MM

# **Surrounding grille**





### 支持定制:

40\*30\*3000MM 40\*30\*2900MM















#### **Dimension**



220MM

# 代色卡











浅灰色







红木色

ASA共挤







柚木色







红木色





古木色

红松色

黑色 银灰色













紫檀色 胡杨色



















## **WALL PANEL SERIES**

WALL PANEL SERIES

Easy installation and direct assembly on the wall







600MM 600mm V-seam cross section

600MM

600mm Flat joint cross-section



400mm V-seam



400mm Flat joint



600mm V-seam



600mm Flat joint











#### **Multilayered Wood Flooring**



#### **Reinforced composite flooringring**



#### **Reinforced composite flooringring**



#### New three-layer solid wood flooring































## PU Stone Skin Series