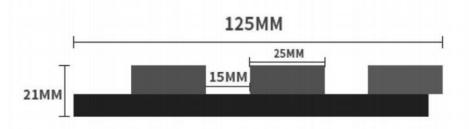

n



**Actual installation dimensions** 

180X22MM





















**Actual installation dimensions** 

160X12MM

# **Arc-shaped composite board**

ARC-SHAPED GROUP WALL PANEL

Easy installation and direct assembly on the wall



Section dimension diagram:





100MM



150MM



200MM



Splicing display

# Arc shaped composite board dedicated light strip

CURVED GROUP WALL PANEL LIGHT STRIP

Easy installation and direct assembly on the wall





**Results show** 





Light strip



**Installation display** 



**Detail display** 

# **WPC WALL PANEL**

WALL PANEL SERIES

Easy installation and direct assembly on the wall



SIZE:





Can be paired with a grille



Special LED beads











#### Dimension





**Actual installation dimensions** 

147X17MM









#### Dimension





**Actual installation dimensions** 

125X21MM

# **Surrounding grille**





### 支持定制:

40\*30\*3000MM 40\*30\*2900MM















#### **Dimension**



220MM

# 代色卡











浅灰色







红木色

ASA共挤







柚木色







红木色





古木色

红松色

黑色 银灰色













紫檀色 胡杨色



















## **WALL PANEL SERIES**

WALL PANEL SERIES

Easy installation and direct assembly on the wall







600MM 600mm V-seam cross section

600MM

600mm Flat joint cross-section



400mm V-seam



400mm Flat joint



600mm V-seam



600mm Flat joint











#### **Multilayered Wood Flooring**



#### **Reinforced composite flooringring**



#### **Reinforced composite flooringring**



#### New three-layer solid wood flooring































## PU Stone Skin Series