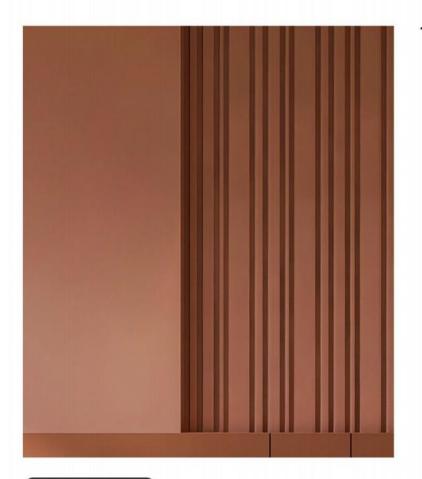

# Product new splicing mode

## **Product Show**

Double mother groove wood veneer

Flat seam wood veneer

U-shaped groove wood veneer