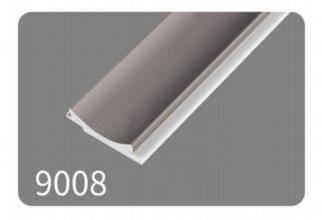

r series

PET-11

PET-10





**PET-12** 

PET-13





## **Marble series**





## Skin feel series



## Diverse shapes to meet decoration needs



Diverse shapes

- Can be bent at any angle
- Foldable 90 ° or acute angle

# **Edge trimming line**





## Multiple options for supporting lines/installation

Whether it's slotting or combining lines, you will be amazed by the rigor of the craftsmanship



## Schematic diagram of splicing and edging metal strips

DEMONSTRATION DIAGRAM OF SPLICING AND EDGING METAL STRIPS

Easy to install, no need for drilling, multiple accessories seamless splicing













#### Dimension





**Actual installation dimensions** 

150X9MM









**Actual installation dimensions** 











#### **Dimension**



**Actual installation dimensions** 











#### Dimension



**Actual installation dimensions** 











## Dimension



**Actual installation dimensions** 











#### **Dimension**



Actual installation dimensions 160 X 17 M M

#### 160 Grille Plate

Diverse styles to choose from freely















## Dimension





**Actual installation dimensions** 

195X10MM





#### **Dimension**



**Actual installation dimensions** 

155X13MM





















**Actual installation dimensions** 

196X11MM











## **Dimension**





**Actual installation dimensions** 

155X26MM









# Dimension





**Actual installation dimensions** 

195X12MM









#### **Dimension**





**Actual installation dimensions** 

160X8MM











## Dimension





**Actual installation dimensions** 

160X18MM





Dimension