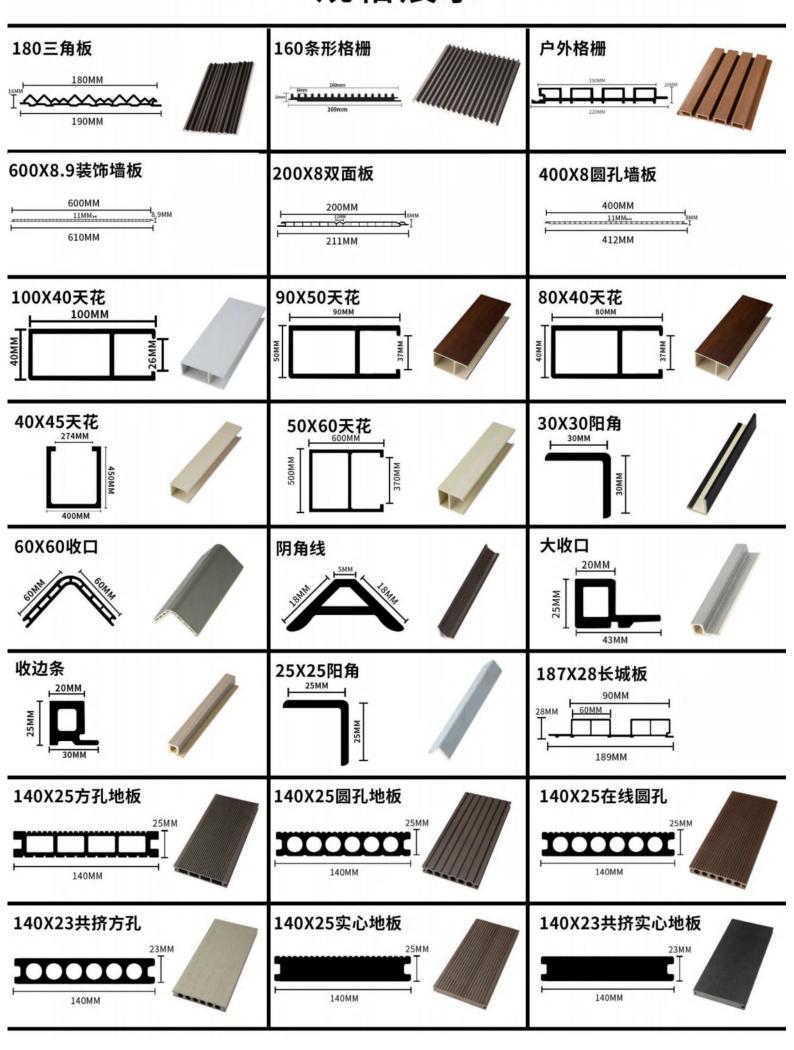

## Diverse shapes to meet decoration needs

Diverse shapes

- Can be bent at any angle
- Foldable 90 ° or acute angle