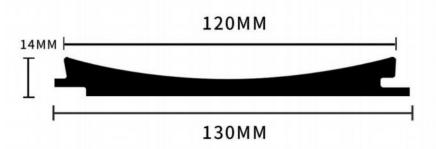

#### Dimension

**Actual installation dimensions** 

150X9MM

**Actual installation dimensions** 