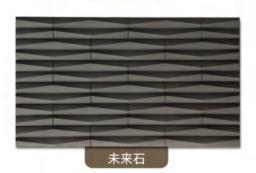

tallation dimensions** 

147X17MM









#### Dimension





**Actual installation dimensions** 

125X21MM

# **Surrounding grille**





### 支持定制:

40\*30\*3000MM 40\*30\*2900MM















#### **Dimension**



220MM

# 代色卡











浅灰色







红木色

ASA共挤







柚木色







红木色





古木色

红松色

黑色 银灰色













紫檀色 胡杨色



















## **WALL PANEL SERIES**

WALL PANEL SERIES

Easy installation and direct assembly on the wall







600MM 600mm V-seam cross section

600MM

600mm Flat joint cross-section



400mm V-seam



400mm Flat joint



600mm V-seam



600mm Flat joint











#### **Multilayered Wood Flooring**



#### **Reinforced composite flooringring**



#### **Reinforced composite flooringring**



#### New three-layer solid wood flooring































## PU Stone Skin Series