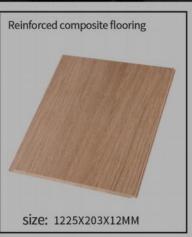

# **WPC WALL PANEL**

WALL PANEL SERIES

Easy installation and direct assembly on the wall



SIZE:





Can be paired with a grille



Special LED beads











#### Dimension





**Actual installation dimensions** 

147X17MM









#### Dimension





**Actual installation dimensions** 

125X21MM

# **Surrounding grille**





### 支持定制:

40\*30\*3000MM 40\*30\*2900MM















#### **Dimension**



220MM

# 代色卡











浅灰色







红木色

ASA共挤







柚木色







红木色





古木色

红松色

黑色 银灰色













紫檀色 胡杨色



















## **WALL PANEL SERIES**

WALL PANEL SERIES

Easy installation and direct assembly on the wall







600MM 600mm V-seam cross section

600MM

600mm Flat joint cross-section



400mm V-seam



400mm Flat joint



600mm V-seam



600mm Flat joint











#### **Multilayered Wood Flooring**



#### **Reinforced composite flooringring**



#### **Reinforced composite flooringring**



#### New three-layer solid wood flooring































## PU Stone Skin Series