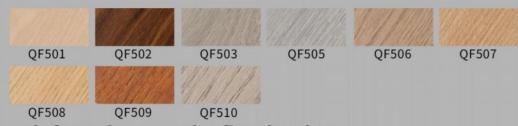

wall



SIZE:





Can be paired with a grille



Special LED beads











#### Dimension





**Actual installation dimensions** 

147X17MM









#### Dimension





**Actual installation dimensions** 

125X21MM

# **Surrounding grille**





### 支持定制:

40\*30\*3000MM 40\*30\*2900MM















#### **Dimension**



220MM

# 代色卡











浅灰色







红木色

ASA共挤







柚木色







红木色





古木色

红松色

黑色 银灰色













紫檀色 胡杨色



















## **WALL PANEL SERIES**

WALL PANEL SERIES

Easy installation and direct assembly on the wall







600MM 600mm V-seam cross section

600MM

600mm Flat joint cross-section



400mm V-seam



400mm Flat joint



600mm V-seam



600mm Flat joint











#### **Multilayered Wood Flooring**



#### **Reinforced composite flooringring**



#### **Reinforced composite flooringring**



#### New three-layer solid wood flooring































## PU Stone Skin Series