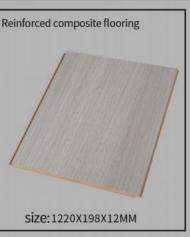

* 

# **WPC WALL PANEL**

WALL PANEL SERIES

Easy installation and direct assembly on the wall



SIZE:





Can be paired with a grille



Special LED beads











#### Dimension





**Actual installation dimensions** 

147X17MM









#### Dimension





**Actual installation dimensions** 

125X21MM

# **Surrounding grille**





### 支持定制:

40\*30\*3000MM 40\*30\*2900MM















#### **Dimension**



220MM

# 代色卡











浅灰色







红木色

ASA共挤







柚木色







红木色





古木色

红松色

黑色 银灰色













紫檀色 胡杨色



















## **WALL PANEL SERIES**

WALL PANEL SERIES

Easy installation and direct assembly on the wall







600MM 600mm V-seam cross section

600MM

600mm Flat joint cross-section



400mm V-seam



400mm Flat joint



600mm V-seam



600mm Flat joint











#### **Multilayered Wood Flooring**



#### **Reinforced composite flooringring**



#### **Reinforced composite flooringring**



#### New three-layer solid wood flooring































## PU Stone Skin Series