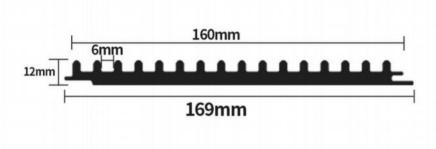

**Actual installation dimensions** 

196X11MM











## **Dimension**





**Actual installation dimensions** 

155X26MM









# Dimension





**Actual installation dimensions** 

195X12MM









#### **Dimension**





**Actual installation dimensions** 

160X8MM











## Dimension





**Actual installation dimensions** 

160X18MM





Dimension



**Actual installation dimensions** 















## Dimension





**Actual installation dimensions** 

206X10MM





#### **Dimension**



**Actual installation dimensions** 

150X8MM























**Actual installation dimensions** 

150X15MM





#### **Dimension**



**Actual installation dimensions** 

170X15MM











#### Dimension



**Actual installation dimensions** 

180X22MM





















**Actual installation dimensions** 

160X12MM

# **Arc-shaped composite board**

ARC-SHAPED GROUP WALL PANEL

Easy installation and direct assembly on the wall



Section dimension diagram:





100MM



150MM



200MM



Splicing display

# Arc shaped composite board dedicated light strip

CURVED GROUP WALL PANEL LIGHT STRIP

Easy installation and direct assembly on the wall





**Results show** 





Light strip



**Installation display** 



**Detail display** 

# **WPC WALL PANEL**

WALL PANEL SERIES

Easy installation and direct assembly on the wall



SIZE:





Can be paired with a grille



Special LED beads











#### Dimension





**Actual installation dimensions** 

147X17MM









#### Dimension





**Actual installation dimensions** 

125X21MM

# **Surrounding g