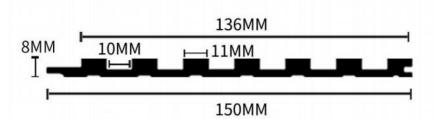

#### **Dimension**

**Actual installation dimensions** 

150X8MM

**Actual installation dimensions** 

150X15MM