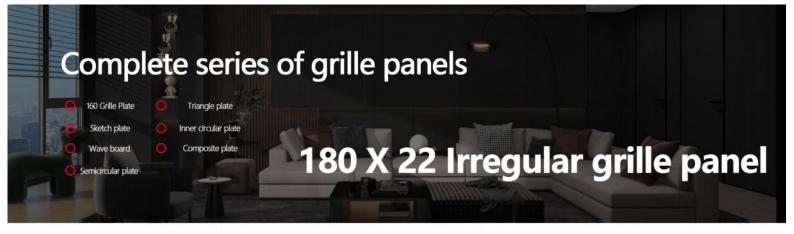

#### 160 Grille Plate

Diverse styles to choose from freely

#### Dimension

**Actual installation dimensions** 

180X22MM

**Actual installation dimensions** 

160X12MM