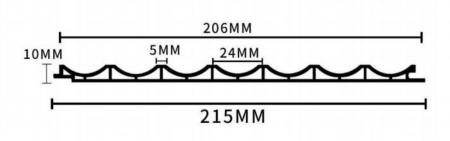

## Dimension



**Actual installation dimensions** 











#### **Dimension**



Actual installation dimensions 160 X 17 M M

#### 160 Grille Plate

Diverse styles to choose from freely















## Dimension





**Actual installation dimensions** 

195X10MM





#### **Dimension**



**Actual installation dimensions** 

155X13MM





















**Actual installation dimensions** 

196X11MM











## **Dimension**





**Actual installation dimensions** 

155X26MM









# Dimension





**Actual installation dimensions** 

195X12MM









#### **Dimension**





**Actual installation dimensions** 

160X8MM











## Dimension





**Actual installation dimensions** 

160X18MM





Dimension



**Actual installation dimensions** 















## Dimension





**Actual installation dimensions** 

206X10MM





#### **Dimension**



**Actual installation dimensions** 

150X8MM























**Actual installation dimensions** 

150X15MM





#### **Dimension**



**Actual installation dimensions** 

170X15MM











#### Dimension



**Actual installation dimensions** 

180X22MM





















**Actual installation dimensions** 

160X12MM

# **Arc-shaped composite board**

ARC-SHAPED GROUP WALL PANEL

Easy installation and direct assembly on the wall



Section dimension diagram:





100MM



150MM



200MM



Splicing display

# Arc shaped composite board dedicated light strip

CURVED GROUP WALL PANEL LIGHT STRIP

Easy installation and direct assembly on the wall





**Results show** 





Light strip



**Installation dis