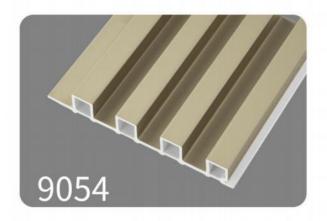

options for supporting lines/installation

Whether it's slotting or combining lines, you will be amazed by the rigor of the craftsmanship



## Schematic diagram of splicing and edging metal strips

DEMONSTRATION DIAGRAM OF SPLICING AND EDGING METAL STRIPS

Easy to install, no need for drilling, multiple accessories seamless splicing













#### Dimension





**Actual installation dimensions** 

150X9MM









**Actual installation dimensions** 











#### **Dimension**



**Actual installation dimensions** 











#### Dimension



**Actual installation dimensions** 











## Dimension



**Actual installation dimensions** 











#### **Dimension**



Actual installation dimensions 160 X 17 M M

#### 160 Grille Plate

Diverse styles to choose from freely















## Dimension





**Actual installation dimensions** 

195X10MM





#### **Dimension**



**Actual installation dimensions** 

155X13MM





















**Actual installation dimensions** 

196X11MM











## **Dimension**





**Actual installation dimensions** 

155X26MM









# Dimension





**Actual installation dimensions** 

195X12MM









#### **Dimension**





**Actual installation dimensions** 

160X8MM











## Dimension





**Actual installation dimensions** 

160X18MM





Dimension



**Actual installation dimensions** 















## Dimension





**Actual installation dimensions** 

206X10MM





#### **Dimension**



**Actual installation dimensions** 

150X8MM























**Actual installation dimensions** 

150X15MM





###