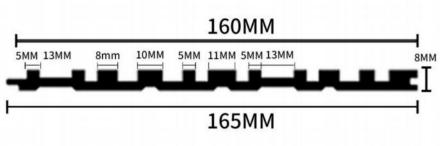

mensions** 

150X9MM









**Actual installation dimensions** 











#### **Dimension**



**Actual installation dimensions** 











#### Dimension



**Actual installation dimensions** 











## Dimension



**Actual installation dimensions** 











#### **Dimension**



Actual installation dimensions 160 X 17 M M

#### 160 Grille Plate

Diverse styles to choose from freely















## Dimension





**Actual installation dimensions** 

195X10MM





#### **Dimension**



**Actual installation dimensions** 

155X13MM





















**Actual installation dimensions** 

196X11MM











## **Dimension**





**Actual installation dimensions** 

155X26MM









# Dimension





**Actual installation dimensions** 

195X12MM









#### **Dimension**





**Actual installation dimensions** 

160X8MM











## Dimension





**Actual installation dimensions** 

160X18MM





Dimension



**Actual installation dimensions** 















## Dimension





**Actual installation dimensions** 

206X10MM





#### **Dimension**



**Actual installation dimensions** 

150X8MM























**Actual installation dimensions** 

150X15MM





#### **Dimension**



**Actual installation dimensions** 

170X15MM











#### Dimension



**Actual installation dimensions** 

180X22MM





















**Actual installation dimensions** 

160X12MM

# **Arc-shaped composite board**

ARC-SHAPED GROUP WALL PANEL

Easy installation and direct assembly on the wall



Section dimension diagram:





100MM



150MM



200MM



Splicing di