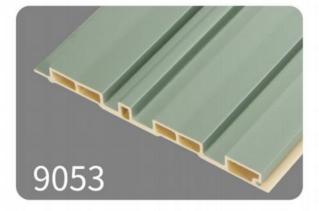

## **Leather grain series**





## **Metal Series**





## Wallpaper series

PET-11

PET-10





**PET-12** 

PET-13





## **Marble series**





## Skin feel series



## Diverse shapes to meet decoration needs



Diverse shapes

- Can be bent at any angle
- Foldable 90 ° or acute angle

# **Edge trimming line**





## Multiple options for supporting lines/installation

Whether it's slotting or combining lines, you will be amazed by the rigor of the craftsmanship



## Schematic diagram of splicing and edging metal strips

DEMONSTRATION DIAGRAM OF SPLICING AND EDGING METAL STRIPS

Easy to install, no need for drilling, multiple accessories seamless splicing













#### Dimension





**Actual installation dimensions** 

150X9MM









**Actual installation dimensions** 











#### **Dimension**



**Actual installation dimensions** 











#### Dimension



**Actual installation dimensions** 











## Dimension



**Actual installation dimensions** 











#### **Dimension**



Actual installation dimensions 160 X 17 M M

#### 160 Grille Plate

Diverse styles to choose from freely















## Dimension





**Actual installation dimensions** 

195X10MM





#### **Dimension**



**Actual installation dimensions** 

155X13MM





















**Actual installation dimensions** 

196X11MM











## **Dimension**





**Actual installation dimensions** 

155X26MM









# Dimension





**Actual installation dimensions** 

195X12MM









#### **Dimension**





**Actual installation dimensions** 

160X8MM











## Dimens