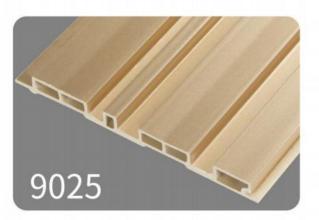

## **Leather grain series**





## **Metal Series**





## Wallpaper series

PET-11

PET-10





**PET-12** 

PET-13





## **Marble series**





## Skin feel series



## Diverse shapes to meet decoration needs



Diverse shapes

- Can be bent at any angle
- Foldable 90 ° or acute angle

# **Edge trimming line**





## Multiple options for supporting lines/installation

Whether it's slotting or combining lines, you will be amazed by the rigor of the craftsmanship



## Schematic diagram of splicing and edging metal strips

DEMONSTRATION DIAGRAM OF SPLICING AND EDGING METAL STRIPS

Easy to install, no need for drilling, multiple accessories seamless splicing













#### Dimension





**Actual installation dimensions** 

150X9MM









**Actual installation dimensions** 











#### **Dimension**



**Actual installation dimensions** 











#### Dimension



**Actual installation dimensions** 











## Dimension



**Actual installation dimensions** 











#### **Dimension**



Actual installation dimensions 160 X 17 M M

#### 160 Grille Plate

Diverse styles to choose from freely















## Dimension





**Actual installation dimensions** 

195X10MM





#### **Dimension**



**Actual installation dimensions** 

155X13MM





















**Actual installation dimensions** 

196X11MM











## **Dimension**





**Actual installation dimensions** 

155X26MM









# Dimension





**Actual installation dimensions** 

195X12MM









#### **Dimension**





**Actual installation dimensions** 

160X8MM











## Dime