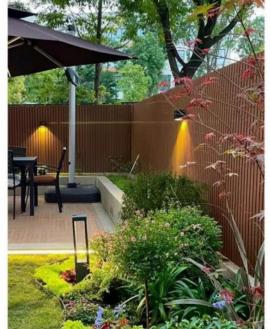

L PANEL

Easy installation and direct assembly on the wall



Section dimension diagram:





100MM



150MM



200MM



Splicing display

# Arc shaped composite board dedicated light strip

CURVED GROUP WALL PANEL LIGHT STRIP

Easy installation and direct assembly on the wall





**Results show** 





Light strip



**Installation display** 



**Detail display** 

# **WPC WALL PANEL**

WALL PANEL SERIES

Easy installation and direct assembly on the wall



SIZE:





Can be paired with a grille



Special LED beads











#### Dimension





**Actual installation dimensions** 

147X17MM









#### Dimension





**Actual installation dimensions** 

125X21MM

# **Surrounding grille**





### 支持定制:

40\*30\*3000MM 40\*30\*2900MM















#### **Dimension**



220MM

# 代色卡











浅灰色







红木色

ASA共挤







柚木色







红木色





古木色

红松色

黑色 银灰色













紫檀色 胡杨色



















## **WALL PANEL SERIES**

WALL PANEL SERIES

Easy installation and direct assembly on the wall







600MM 600mm V-seam cross section

600MM

600mm Flat joint cross-section



400mm V-seam



400mm Flat joint



600mm V-seam



600mm Flat joint











#### **Multilayered Wood Flooring**



#### **Reinforced composite flooringring**



#### **Reinforced composite flooringring**



#### New three-layer solid wood flooring































## PU Stone Skin Series