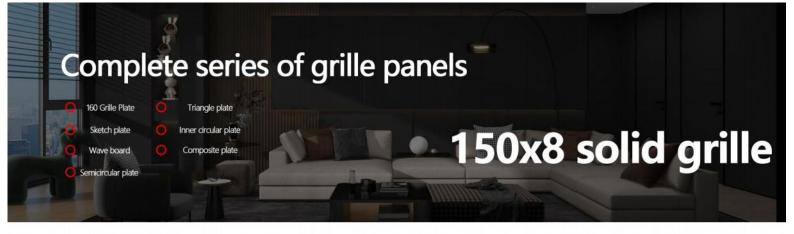

#### 160 Grille Plate

Diverse styles to choose from freely

#### **Dimension**

**Actual installation dimensions** 

160X8MM