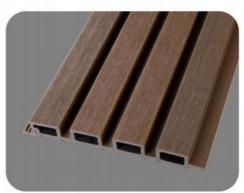

composite board**

ARC-SHAPED GROUP WALL PANEL

Easy installation and direct assembly on the wall



Section dimension diagram:





100MM



150MM



200MM



Splicing display

# Arc shaped composite board dedicated light strip

CURVED GROUP WALL PANEL LIGHT STRIP

Easy installation and direct assembly on the wall





**Results show** 





Light strip



**Installation display** 



**Detail display** 

# **WPC WALL PANEL**

WALL PANEL SERIES

Easy installation and direct assembly on the wall



SIZE:





Can be paired with a grille



Special LED beads











#### Dimension





**Actual installation dimensions** 

147X17MM









#### Dimension





**Actual installation dimensions** 

125X21MM

# **Surrounding grille**





### 支持定制:

40\*30\*3000MM 40\*30\*2900MM















#### **Dimension**



220MM

# 代色卡











浅灰色







红木色

ASA共挤







柚木色







红木色





古木色

红松色

黑色 银灰色













紫檀色 胡杨色



















## **WALL PANEL SERIES**

WALL PANEL SERIES

Easy installation and direct assembly on the wall







600MM 600mm V-seam cross section

600MM

600mm Flat joint cross-section



400mm V-seam



400mm Flat joint



600mm V-seam



600mm Flat joint











#### **Multilayered Wood Flooring**



#### **Reinforced composite flooringring**



#### **Reinforced composite flooringring**



#### New three-layer solid wood flooring































## PU Stone Skin Series