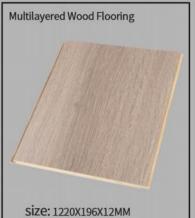

y** 

# **WPC WALL PANEL**

WALL PANEL SERIES

Easy installation and direct assembly on the wall



SIZE:





Can be paired with a grille



Special LED beads











#### Dimension





**Actual installation dimensions** 

147X17MM









#### Dimension





**Actual installation dimensions** 

125X21MM

# **Surrounding grille**





### 支持定制:

40\*30\*3000MM 40\*30\*2900MM















#### **Dimension**



220MM

# 代色卡











浅灰色







红木色

ASA共挤







柚木色







红木色





古木色

红松色

黑色 银灰色













紫檀色 胡杨色



















## **WALL PANEL SERIES**

WALL PANEL SERIES

Easy installation and direct assembly on the wall







600MM 600mm V-seam cross section

600MM

600mm Flat joint cross-section



400mm V-seam



400mm Flat joint



600mm V-seam



600mm Flat joint











#### **Multilayered Wood Flooring**



#### **Reinforced composite flooringring**



#### **Reinforced composite flooringring**



#### New three-layer solid wood flooring































## PU Stone Skin Series