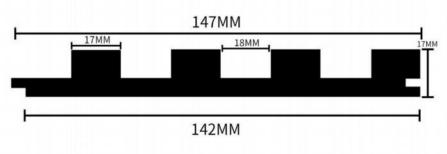

*



**Actual installation dimensions** 

170X15MM











#### Dimension



**Actual installation dimensions** 

180X22MM





















**Actual installation dimensions** 

160X12MM

# **Arc-shaped composite board**

ARC-SHAPED GROUP WALL PANEL

Easy installation and direct assembly on the wall



Section dimension diagram:





100MM



150MM



200MM



Splicing display

# Arc shaped composite board dedicated light strip

CURVED GROUP WALL PANEL LIGHT STRIP

Easy installation and direct assembly on the wall





**Results show** 





Light strip



**Installation display** 



**Detail display** 

# **WPC WALL PANEL**

WALL PANEL SERIES

Easy installation and direct assembly on the wall



SIZE:





Can be paired with a grille



Special LED beads











#### Dimension





**Actual installation dimensions** 

147X17MM









#### Dimension





**Actual installation dimensions** 

125X21MM

# **Surrounding grille**





### 支持定制:

40\*30\*3000MM 40\*30\*2900MM















#### **Dimension**



220MM

# 代色卡











浅灰色







红木色

ASA共挤







柚木色







红木色





古木色

红松色

黑色 银灰色













紫檀色 胡杨色



















## **WALL PANEL SERIES**

WALL PANEL SERIES

Easy installation and direct assembly on the wall







600MM 600mm V-seam cross section

600MM

600mm Flat joint cross-section



400mm V-seam



400mm Flat joint



600mm V-seam



600mm Flat joint











#### **Multilayered Wood Flooring**



#### **Reinforced composite flooringring**



#### **Reinforced composite flooringring**



#### New three-layer solid wood flooring