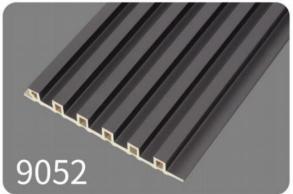

nsions** 











#### **Dimension**



**Actual installation dimensions** 











#### Dimension



**Actual installation dimensions** 











## Dimension



**Actual installation dimensions** 











#### **Dimension**



Actual installation dimensions 160 X 17 M M

#### 160 Grille Plate

Diverse styles to choose from freely















## Dimension





**Actual installation dimensions** 

195X10MM





#### **Dimension**



**Actual installation dimensions** 

155X13MM





















**Actual installation dimensions** 

196X11MM











## **Dimension**





**Actual installation dimensions** 

155X26MM









# Dimension





**Actual installation dimensions** 

195X12MM









#### **Dimension**





**Actual installation dimensions** 

160X8MM











## Dimension





**Actual installation dimensions** 

160X18MM





Dimension



**Actual installation dimensions** 















## Dimension





**Actual installation dimensions** 

206X10MM





#### **Dimension**



**Actual installation dimensions** 

150X8MM























**Actual installation dimensions** 

150X15MM





#### **Dimension**



**Actual installation dimensions** 

170X15MM











#### Dimension



**Actual installation dimensions** 

180X22MM





















**Actual installation dimensions** 

160X12MM

# **Arc-shaped composite board**

ARC-SHAPED GROUP WALL PANEL

Easy installation and direct assembly on the wall



Section dimension diagram:





100MM



150MM



200MM



Splicing display

# Arc shaped composite board dedicated light stri