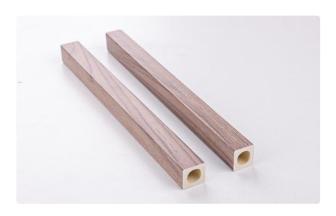

5MM





#### **Dimension**



**Actual installation dimensions** 

170X15MM











#### Dimension



**Actual installation dimensions** 

180X22MM





















**Actual installation dimensions** 

160X12MM

# **Arc-shaped composite board**

ARC-SHAPED GROUP WALL PANEL

Easy installation and direct assembly on the wall



Section dimension diagram:





100MM



150MM



200MM



Splicing display

# Arc shaped composite board dedicated light strip

CURVED GROUP WALL PANEL LIGHT STRIP

Easy installation and direct assembly on the wall





**Results show** 





Light strip



**Installation display** 



**Detail display** 

# **WPC WALL PANEL**

WALL PANEL SERIES

Easy installation and direct assembly on the wall



SIZE:





Can be paired with a grille



Special LED beads











#### Dimension





**Actual installation dimensions** 

147X17MM









#### Dimension





**Actual installation dimensions** 

125X21MM

# **Surrounding grille**





### 支持定制:

40\*30\*3000MM 40\*30\*2900MM















#### **Dimension**



220MM

# 代色卡











浅灰色







红木色

ASA共挤







柚木色







红木色





古木色

红松色

黑色 银灰色













紫檀色 胡杨色



















## **WALL PANEL SERIES**

WALL PANEL SERIES

Easy installation and direct assembly on the wall







600MM 600mm V-seam cross section

600MM

600mm Flat joint cross-section



400mm V-seam



400mm Flat joint



600mm V-seam



600mm Flat joint











#### **Multilayered Wood Flooring**



#### **Reinforced composite flooringring**



#### **Reinforced composite flooringring**



#### New three-layer s