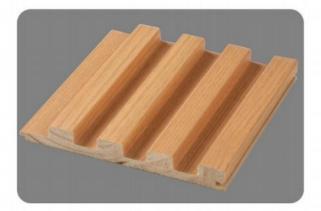

## **Product Show**

Double mother groove wood veneer

Flat seam wood veneer

U-shaped groove wood veneer