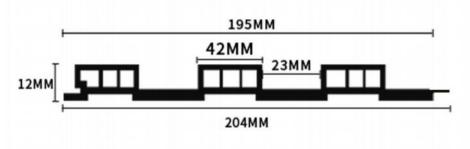

ies seamless splicing













#### Dimension





**Actual installation dimensions** 

150X9MM









**Actual installation dimensions** 











#### **Dimension**



**Actual installation dimensions** 











#### Dimension



**Actual installation dimensions** 











## Dimension



**Actual installation dimensions** 











#### **Dimension**



Actual installation dimensions 160 X 17 M M

#### 160 Grille Plate

Diverse styles to choose from freely















## Dimension





**Actual installation dimensions** 

195X10MM





#### **Dimension**



**Actual installation dimensions** 

155X13MM





















**Actual installation dimensions** 

196X11MM











## **Dimension**





**Actual installation dimensions** 

155X26MM









# Dimension





**Actual installation dimensions** 

195X12MM









#### **Dimension**





**Actual installation dimensions** 

160X8MM











## Dimension





**Actual installation dimensions** 

160X18MM





Dimension



**Actual installation dimensions** 















## Dimension





**Actual installation dimensions** 

206X10MM





#### **Dimension**



**Actual installation dimensions** 

150X8MM























**Actual installation dimensions** 

150X15MM





#### **Dimension**



**Actual installation dimensions** 

170X15MM











#### Dimension



**Actual installation dimensions** 

180X22MM





















**Actual installation dimensions** 

160X12MM

# **Arc-shaped composite board**

ARC-SHAPED GROUP WALL PANEL

Easy installation and direct assembly on the