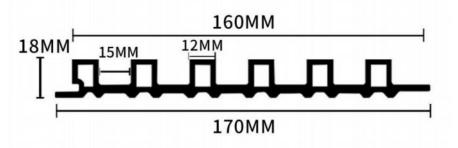

#### **Dimension**



**Actual installation dimensions** 











#### Dimension



**Actual installation dimensions** 











## Dimension



**Actual installation dimensions** 











#### **Dimension**



Actual installation dimensions 160 X 17 M M

#### 160 Grille Plate

Diverse styles to choose from freely















## Dimension





**Actual installation dimensions** 

195X10MM





#### **Dimension**



**Actual installation dimensions** 

155X13MM





















**Actual installation dimensions** 

196X11MM











## **Dimension**





**Actual installation dimensions** 

155X26MM









# Dimension





**Actual installation dimensions** 

195X12MM









#### **Dimension**





**Actual installation dimensions** 

160X8MM











## Dimension





**Actual installation dimensions** 

160X18MM





Dimension



**Actual installation dimensions** 















## Dimension





**Actual installation dimensions** 

206X10MM





#### **Dimension**



**Actual installation dimensions** 

150X8MM























**Actual installation dimensions** 

150X15MM





#### **Dimension**



**Actual installation dimensions** 

170X15MM











#### Dimension



**Actual installation dimensions** 

180X22MM





















**Actual installation dimensions** 

160X12MM

# **Arc-shaped composite board**

ARC-SHAPED GROUP WALL PANEL

Easy installation and direct assembly on the wall



Section dimension diagram:





100MM



150MM



200MM



Splicing display

# Arc shaped composite board dedicated light strip

CURVED GROUP WA