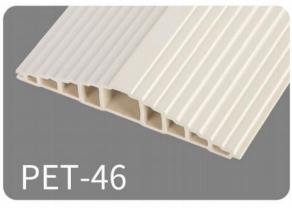

METAL STRIPS

Easy to install, no need for drilling, multiple accessories seamless splicing













#### Dimension





**Actual installation dimensions** 

150X9MM









**Actual installation dimensions** 











#### **Dimension**



**Actual installation dimensions** 











#### Dimension



**Actual installation dimensions** 











## Dimension



**Actual installation dimensions** 











#### **Dimension**



Actual installation dimensions 160 X 17 M M

#### 160 Grille Plate

Diverse styles to choose from freely















## Dimension





**Actual installation dimensions** 

195X10MM





#### **Dimension**



**Actual installation dimensions** 

155X13MM





















**Actual installation dimensions** 

196X11MM











## **Dimension**





**Actual installation dimensions** 

155X26MM









# Dimension





**Actual installation dimensions** 

195X12MM









#### **Dimension**





**Actual installation dimensions** 

160X8MM











## Dimension





**Actual installation dimensions** 

160X18MM





Dimension



**Actual installation dimensions** 















## Dimension





**Actual installation dimensions** 

206X10MM





#### **Dimension**



**Actual installation dimensions** 

150X8MM























**Actual installation dimensions** 

150X15MM





#### **Dimension**



**Actual installation dimensions** 

170X15MM











#### Dimension



**Actual installation dimensions** 

180X22MM





















**Actual installation dimensions** 

160X12MM

# **Arc-shaped composite board**

ARC