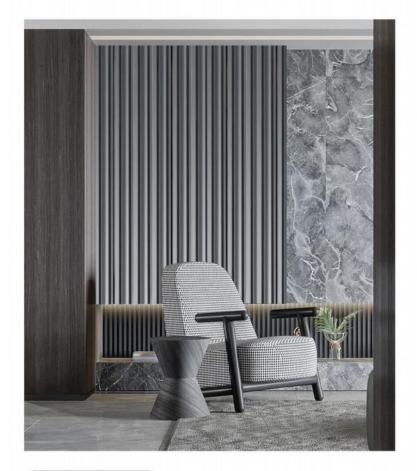

#### **Dimension**



**Actual installation dimensions** 

155X13MM





















**Actual installation dimensions** 

196X11MM











## **Dimension**





**Actual installation dimensions** 

155X26MM









# Dimension





**Actual installation dimensions** 

195X12MM









#### **Dimension**





**Actual installation dimensions** 

160X8MM











## Dimension





**Actual installation dimensions** 

160X18MM





Dimension



**Actual installation dimensions** 















## Dimension





**Actual installation dimensions** 

206X10MM





#### **Dimension**



**Actual installation dimensions** 

150X8MM























**Actual installation dimensions** 

150X15MM





#### **Dimension**



**Actual installation dimensions** 

170X15MM











#### Dimension



**Actual installation dimensions** 

180X22MM





















**Actual installation dimensions** 

160X12MM

# **Arc-shaped composite board**

ARC-SHAPED GROUP WALL PANEL

Easy installation and direct assembly on the wall



Section dimension diagram:





100MM



150MM



200MM



Splicing display

# Arc shaped composite board dedicated light strip

CURVED GROUP WALL PANEL LIGHT STRIP

Easy installation and direct assembly on the wall





**Results show** 





Light strip



**Installation display** 



**Detail display** 

# **WPC WALL PANEL**

WALL PANEL SERIES

Easy installation and direct assembly on the wall



SIZE:





Can be paired with a grille



Special LED beads











#### Dimension





**Actual installation dimensions** 

147X17MM









#