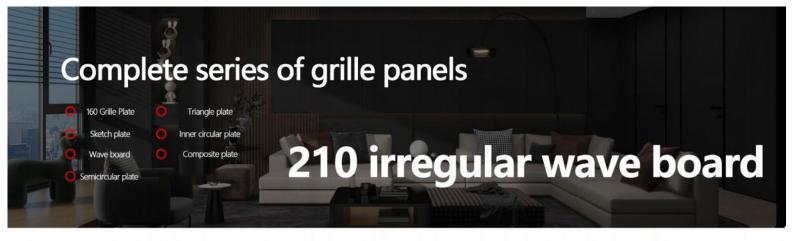

diagram of splicing and edging metal strips

DEMONSTRATION DIAGRAM OF SPLICING AND EDGING METAL STRIPS

Easy to install, no need for drilling, multiple accessories seamless splicing













#### Dimension





**Actual installation dimensions** 

150X9MM









**Actual installation dimensions** 











#### **Dimension**



**Actual installation dimensions** 











#### Dimension



**Actual installation dimensions** 











## Dimension



**Actual installation dimensions** 











#### **Dimension**



Actual installation dimensions 160 X 17 M M

#### 160 Grille Plate

Diverse styles to choose from freely















## Dimension





**Actual installation dimensions** 

195X10MM





#### **Dimension**



**Actual installation dimensions** 

155X13MM





















**Actual installation dimensions** 

196X11MM











## **Dimension**





**Actual installation dimensions** 

155X26MM









# Dimension





**Actual installation dimensions** 

195X12MM









#### **Dimension**





**Actual installation dimensions** 

160X8MM











## Dimension





**Actual installation dimensions** 

160X18MM





Dimension



**Actual installation dimensions** 















## Dimension





**Actual installation dimensions** 

206X10MM





#### **Dimension**



**Actual installation dimensions** 

150X8MM























**Actual installation dimensions** 

150X15MM





#### **Dimension**



**Actual installation dimensions** 

170X15MM











#### Dimension



**Actual installation dimensions** 

180X22MM