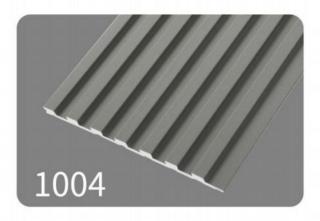

7 M M

#### 160 Grille Plate

Diverse styles to choose from freely















## Dimension





**Actual installation dimensions** 

195X10MM





#### **Dimension**



**Actual installation dimensions** 

155X13MM





















**Actual installation dimensions** 

196X11MM











## **Dimension**





**Actual installation dimensions** 

155X26MM









# Dimension





**Actual installation dimensions** 

195X12MM









#### **Dimension**





**Actual installation dimensions** 

160X8MM











## Dimension





**Actual installation dimensions** 

160X18MM





Dimension



**Actual installation dimensions** 















## Dimension





**Actual installation dimensions** 

206X10MM





#### **Dimension**



**Actual installation dimensions** 

150X8MM























**Actual installation dimensions** 

150X15MM





#### **Dimension**



**Actual installation dimensions** 

170X15MM











#### Dimension



**Actual installation dimensions** 

180X22MM





















**Actual installation dimensions** 

160X12MM

# **Arc-shaped composite board**

ARC-SHAPED GROUP WALL PANEL

Easy installation and direct assembly on the wall



Section dimension diagram:





100MM



150MM



200MM



Splicing display

# Arc shaped composite board dedicated light strip

CURVED GROUP WALL PANEL LIGHT STRIP

Easy installation and direct assembly on the wall





**Results show** 





Light strip



**Installation display** 



**Detail display** 

# **WPC WALL PANEL**

WALL PANEL SERIES

Easy installation and direct assembly on the wall



S