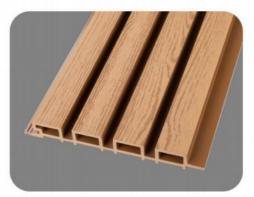

ed composite board**

ARC-SHAPED GROUP WALL PANEL

Easy installation and direct assembly on the wall



Section dimension diagram:





100MM



150MM



200MM



Splicing display

# Arc shaped composite board dedicated light strip

CURVED GROUP WALL PANEL LIGHT STRIP

Easy installation and direct assembly on the wall





**Results show** 





Light strip



**Installation display** 



**Detail display** 

# **WPC WALL PANEL**

WALL PANEL SERIES

Easy installation and direct assembly on the wall



SIZE:





Can be paired with a grille



Special LED beads











#### Dimension





**Actual installation dimensions** 

147X17MM









#### Dimension





**Actual installation dimensions** 

125X21MM

# **Surrounding grille**





### 支持定制:

40\*30\*3000MM 40\*30\*2900MM















#### **Dimension**



220MM

# 代色卡











浅灰色







红木色

ASA共挤







柚木色







红木色





古木色

红松色

黑色 银灰色













紫檀色 胡杨色



















## **WALL PANEL SERIES**

WALL PANEL SERIES

Easy installation and direct assembly on the wall







600MM 600mm V-seam cross section

600MM

600mm Flat joint cross-section



400mm V-seam



400mm Flat joint



600mm V-seam



600mm Flat joint











#### **Multilayered Wood Flooring**



#### **Reinforced composite flooringring**



#### **Reinforced composite flooringring**



#### New three-layer solid wood flooring































## PU Stone Skin Series