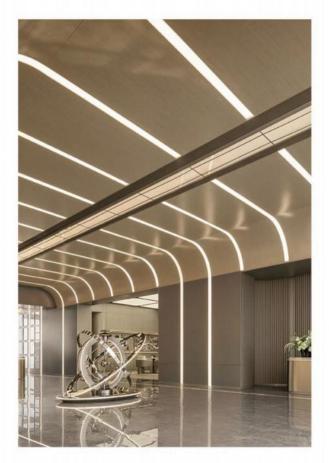

# **Arc-shaped composite board**

ARC-SHAPED GROUP WALL PANEL

Easy installation and direct assembly on the wall

Section dimension diagram:

100MM

150MM

200MM

Splicing display

# Arc shaped composite board dedicated light strip

CURVED GROUP WALL PANEL LIGHT STRIP

Easy installation and direct assembly on the wall

**Results show** 

Light strip

**Installation display** 

**Detail display** 