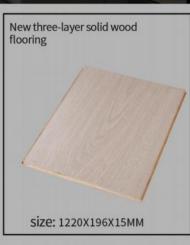

# **WPC WALL PANEL**

WALL PANEL SERIES

Easy installation and direct assembly on the wall



SIZE:





Can be paired with a grille



Special LED beads











#### Dimension





**Actual installation dimensions** 

147X17MM









#### Dimension





**Actual installation dimensions** 

125X21MM

# **Surrounding grille**





### 支持定制:

40\*30\*3000MM 40\*30\*2900MM















#### **Dimension**



220MM

# 代色卡











浅灰色







红木色

ASA共挤







柚木色







红木色





古木色

红松色

黑色 银灰色













紫檀色 胡杨色



















## **WALL PANEL SERIES**

WALL PANEL SERIES

Easy installation and direct assembly on the wall







600MM 600mm V-seam cross section

600MM

600mm Flat joint cross-section



400mm V-seam



400mm Flat joint



600mm V-seam



600mm Flat joint











#### **Multilayered Wood Flooring**



#### **Reinforced composite flooringring**



#### **Reinforced composite flooringring**



#### New three-layer solid wood flooring































## PU Stone Skin Series