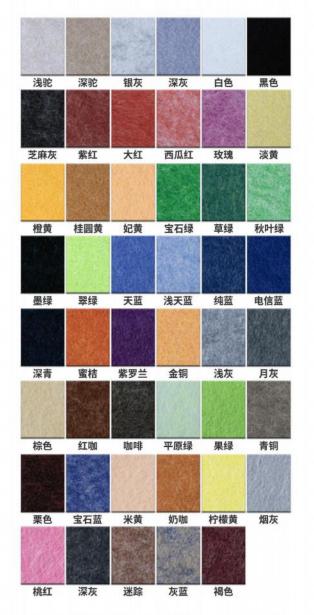

Actual installation dimensions** 

147X17MM









#### Dimension





**Actual installation dimensions** 

125X21MM

# **Surrounding grille**





### 支持定制:

40\*30\*3000MM 40\*30\*2900MM















#### **Dimension**



220MM

# 代色卡











浅灰色







红木色

ASA共挤







柚木色







红木色





古木色

红松色

黑色 银灰色













紫檀色 胡杨色



















## **WALL PANEL SERIES**

WALL PANEL SERIES

Easy installation and direct assembly on the wall







600MM 600mm V-seam cross section

600MM

600mm Flat joint cross-section



400mm V-seam



400mm Flat joint



600mm V-seam



600mm Flat joint











#### **Multilayered Wood Flooring**



#### **Reinforced composite flooringring**



#### **Reinforced composite flooringring**



#### New three-layer solid wood flooring































## PU Stone Skin Series