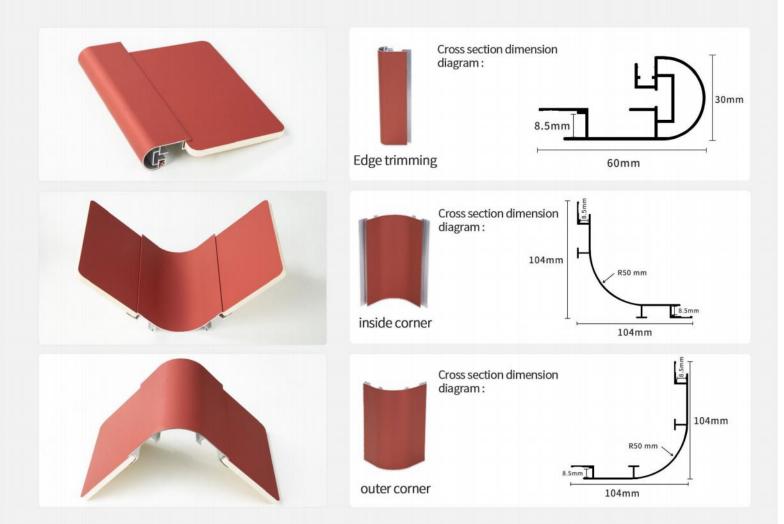

# **Edge trimming line**

## Multiple options for supporting lines/installation

Whether it's slotting or combining lines, you will be amazed by the rigor of the craftsmanship