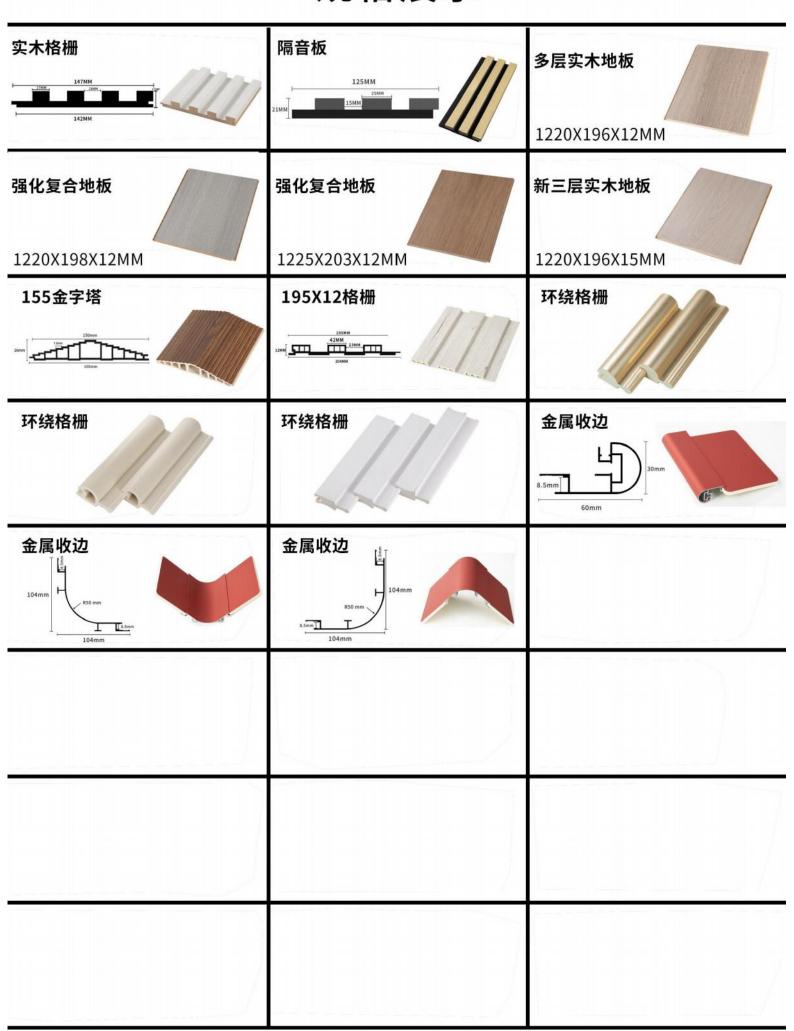

#### Dimension

**Actual installation dimensions** 

147X17MM

#### Dimension

**Actual installation dimensions** 

125X21MM

#### **Multilayered Wood Flooring**

#### **Reinforced composite flooringring**

#### New three-layer solid wood flooring