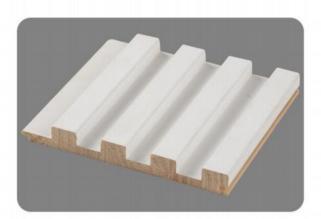

#### **Dimension**



**Actual installation dimensions** 

170X15MM











#### Dimension



**Actual installation dimensions** 

180X22MM





















**Actual installation dimensions** 

160X12MM

# **Arc-shaped composite board**

ARC-SHAPED GROUP WALL PANEL

Easy installation and direct assembly on the wall



Section dimension diagram:





100MM



150MM



200MM



Splicing display

# Arc shaped composite board dedicated light strip

CURVED GROUP WALL PANEL LIGHT STRIP

Easy installation and direct assembly on the wall





**Results show** 





Light strip



**Installation display** 



**Detail display** 

# **WPC WALL PANEL**

WALL PANEL SERIES

Easy installation and direct assembly on the wall



SIZE:





Can be paired with a grille



Special LED beads











#### Dimension





**Actual installation dimensions** 

147X17MM









#### Dimension





**Actual installation dimensions** 

125X21MM

# **Surrounding grille**





### 支持定制:

40\*30\*3000MM 40\*30\*2900MM















#### **Dimension**



220MM

# 代色卡











浅灰色







红木色

ASA共挤







柚木色







红木色





古木色

红松色

黑色 银灰色













紫檀色 胡杨色



















## **WALL PANEL SERIES**

WALL PANEL SERIES

Easy installation and direct assembly on the wall







600MM 600mm V-seam cross section

600MM

600mm Flat joint cross-section



400mm V-seam



400mm Flat joint



600mm V-seam



600mm Flat joint











#### **Multilayered Wood Flooring**



#### **Reinforced composite flooringring**



#### **Reinforced composite flooringring**



#### New three-layer solid w