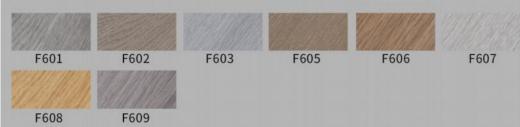

e



Special LED beads











#### Dimension





**Actual installation dimensions** 

147X17MM









#### Dimension





**Actual installation dimensions** 

125X21MM

# **Surrounding grille**





### 支持定制:

40\*30\*3000MM 40\*30\*2900MM















#### **Dimension**



220MM

# 代色卡











浅灰色







红木色

ASA共挤







柚木色







红木色





古木色

红松色

黑色 银灰色













紫檀色 胡杨色



















## **WALL PANEL SERIES**

WALL PANEL SERIES

Easy installation and direct assembly on the wall







600MM 600mm V-seam cross section

600MM

600mm Flat joint cross-section



400mm V-seam



400mm Flat joint



600mm V-seam



600mm Flat joint











#### **Multilayered Wood Flooring**



#### **Reinforced composite flooringring**



#### **Reinforced composite flooringring**



#### New three-layer solid wood flooring































## PU Stone Skin Series