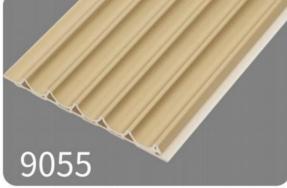

# 160 Grille Plate

Diverse styles to choose from freely















## Dimension





**Actual installation dimensions** 

195X10MM





#### **Dimension**



**Actual installation dimensions** 

155X13MM





















**Actual installation dimensions** 

196X11MM











## **Dimension**





**Actual installation dimensions** 

155X26MM









# Dimension





**Actual installation dimensions** 

195X12MM









#### **Dimension**





**Actual installation dimensions** 

160X8MM











## Dimension





**Actual installation dimensions** 

160X18MM





Dimension



**Actual installation dimensions** 















## Dimension





**Actual installation dimensions** 

206X10MM





#### **Dimension**



**Actual installation dimensions** 

150X8MM























**Actual installation dimensions** 

150X15MM





#### **Dimension**



**Actual installation dimensions** 

170X15MM











#### Dimension



**Actual installation dimensions** 

180X22MM





















**Actual installation dimensions** 

160X12MM

# **Arc-shaped composite board**

ARC-SHAPED GROUP WALL PANEL

Easy installation and direct assembly on the wall



Section dimension diagram:





100MM



150MM



200MM



Splicing display

# Arc shaped composite board dedicated light strip

CURVED GROUP WALL PANEL LIGHT STRIP

Easy installation and direct assembly on the wall





**Results show** 





Light strip



**Installation display** 



**Detail display** 

# **WPC WALL PANEL**

WALL PANEL SERIES

Easy installation and direct assembly on the wall



SIZE: