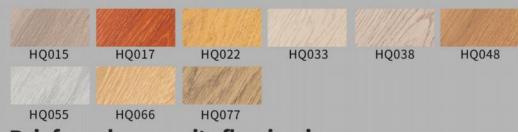

Easy installation and direct assembly on the wall



SIZE:





Can be paired with a grille



Special LED beads











#### Dimension





**Actual installation dimensions** 

147X17MM









#### Dimension





**Actual installation dimensions** 

125X21MM

# **Surrounding grille**





### 支持定制:

40\*30\*3000MM 40\*30\*2900MM















#### **Dimension**



220MM

# 代色卡











浅灰色







红木色

ASA共挤







柚木色







红木色





古木色

红松色

黑色 银灰色













紫檀色 胡杨色



















## **WALL PANEL SERIES**

WALL PANEL SERIES

Easy installation and direct assembly on the wall







600MM 600mm V-seam cross section

600MM

600mm Flat joint cross-section



400mm V-seam



400mm Flat joint



600mm V-seam



600mm Flat joint











#### **Multilayered Wood Flooring**



#### **Reinforced composite flooringring**



#### **Reinforced composite flooringring**



#### New three-layer solid wood flooring































## PU Stone Skin Series