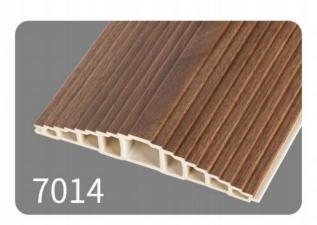

AM OF SPLICING AND EDGING METAL STRIPS

Easy to install, no need for drilling, multiple accessories seamless splicing













#### Dimension





**Actual installation dimensions** 

150X9MM









**Actual installation dimensions** 











#### **Dimension**



**Actual installation dimensions** 











#### Dimension



**Actual installation dimensions** 











## Dimension



**Actual installation dimensions** 











#### **Dimension**



Actual installation dimensions 160 X 17 M M

#### 160 Grille Plate

Diverse styles to choose from freely















## Dimension





**Actual installation dimensions** 

195X10MM





#### **Dimension**



**Actual installation dimensions** 

155X13MM





















**Actual installation dimensions** 

196X11MM











## **Dimension**





**Actual installation dimensions** 

155X26MM









# Dimension





**Actual installation dimensions** 

195X12MM









#### **Dimension**





**Actual installation dimensions** 

160X8MM











## Dimension





**Actual installation dimensions** 

160X18MM





Dimension



**Actual installation dimensions** 















## Dimension





**Actual installation dimensions** 

206X10MM





#### **Dimension**



**Actual installation dimensions** 

150X8MM























**Actual installation dimensions** 

150X15MM





#### **Dimension**



**Actual installation dimensions** 

170X15MM











#### Dimension



**Actual installation dimensions** 

180X22MM





















**Actual installation dimensions** 

160X12MM

# **Arc-sha