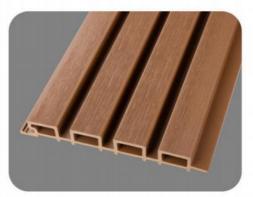

omposite board**

ARC-SHAPED GROUP WALL PANEL

Easy installation and direct assembly on the wall



Section dimension diagram:





100MM



150MM



200MM



Splicing display

# Arc shaped composite board dedicated light strip

CURVED GROUP WALL PANEL LIGHT STRIP

Easy installation and direct assembly on the wall





**Results show** 





Light strip



**Installation display** 



**Detail display** 

# **WPC WALL PANEL**

WALL PANEL SERIES

Easy installation and direct assembly on the wall



SIZE:





Can be paired with a grille



Special LED beads











#### Dimension





**Actual installation dimensions** 

147X17MM









#### Dimension





**Actual installation dimensions** 

125X21MM

# **Surrounding grille**





### 支持定制:

40\*30\*3000MM 40\*30\*2900MM















#### **Dimension**



220MM

# 代色卡











浅灰色







红木色

ASA共挤







柚木色







红木色





古木色

红松色

黑色 银灰色













紫檀色 胡杨色



















## **WALL PANEL SERIES**

WALL PANEL SERIES

Easy installation and direct assembly on the wall







600MM 600mm V-seam cross section

600MM

600mm Flat joint cross-section



400mm V-seam



400mm Flat joint



600mm V-seam



600mm Flat joint











#### **Multilayered Wood Flooring**



#### **Reinforced composite flooringring**



#### **Reinforced composite flooringring**



#### New three-layer solid wood flooring































## PU Stone Skin Series