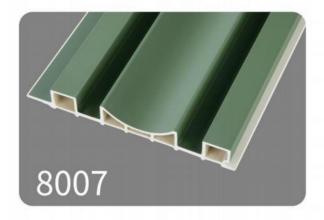

M





















**Actual installation dimensions** 

196X11MM











## **Dimension**





**Actual installation dimensions** 

155X26MM









# Dimension





**Actual installation dimensions** 

195X12MM









#### **Dimension**





**Actual installation dimensions** 

160X8MM











## Dimension





**Actual installation dimensions** 

160X18MM





Dimension



**Actual installation dimensions** 















## Dimension





**Actual installation dimensions** 

206X10MM





#### **Dimension**



**Actual installation dimensions** 

150X8MM























**Actual installation dimensions** 

150X15MM





#### **Dimension**



**Actual installation dimensions** 

170X15MM











#### Dimension



**Actual installation dimensions** 

180X22MM





















**Actual installation dimensions** 

160X12MM

# **Arc-shaped composite board**

ARC-SHAPED GROUP WALL PANEL

Easy installation and direct assembly on the wall



Section dimension diagram:





100MM



150MM



200MM



Splicing display

# Arc shaped composite board dedicated light strip

CURVED GROUP WALL PANEL LIGHT STRIP

Easy installation and direct assembly on the wall





**Results show** 





Light strip



**Installation display** 



**Detail display** 

# **WPC WALL PANEL**

WALL PANEL SERIES

Easy installation and direct assembly on the wall



SIZE:





Can be paired with a grille



Special LED beads











#### Dimension





**Actual installation dimensions** 

147X17MM









#### Dimension





**Actual installation dimensions** 

125X21MM

# **S