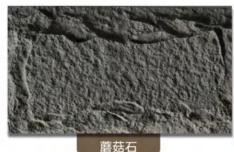

al installation dimensions** 

147X17MM









#### Dimension





**Actual installation dimensions** 

125X21MM

# **Surrounding grille**





### 支持定制:

40\*30\*3000MM 40\*30\*2900MM















#### **Dimension**



220MM

# 代色卡











浅灰色







红木色

ASA共挤







柚木色







红木色





古木色

红松色

黑色 银灰色













紫檀色 胡杨色



















## **WALL PANEL SERIES**

WALL PANEL SERIES

Easy installation and direct assembly on the wall







600MM 600mm V-seam cross section

600MM

600mm Flat joint cross-section



400mm V-seam



400mm Flat joint



600mm V-seam



600mm Flat joint











#### **Multilayered Wood Flooring**



#### **Reinforced composite flooringring**



#### **Reinforced composite flooringring**



#### New three-layer solid wood flooring































## PU Stone Skin Series