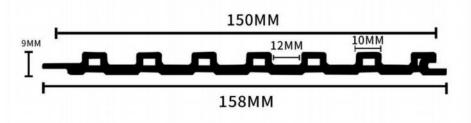

#### Dimension

**Actual installation dimensions** 

150X9MM

**Actual installation dimensions** 