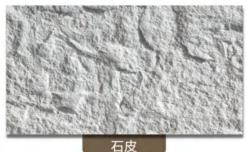

installation dimensions** 

147X17MM









#### Dimension





**Actual installation dimensions** 

125X21MM

# **Surrounding grille**





### 支持定制:

40\*30\*3000MM 40\*30\*2900MM















#### **Dimension**



220MM

# 代色卡











浅灰色







红木色

ASA共挤







柚木色







红木色





古木色

红松色

黑色 银灰色













紫檀色 胡杨色



















## **WALL PANEL SERIES**

WALL PANEL SERIES

Easy installation and direct assembly on the wall







600MM 600mm V-seam cross section

600MM

600mm Flat joint cross-section



400mm V-seam



400mm Flat joint



600mm V-seam



600mm Flat joint











#### **Multilayered Wood Flooring**



#### **Reinforced composite flooringring**



#### **Reinforced composite flooringring**



#### New three-layer solid wood flooring































## PU Stone Skin Series