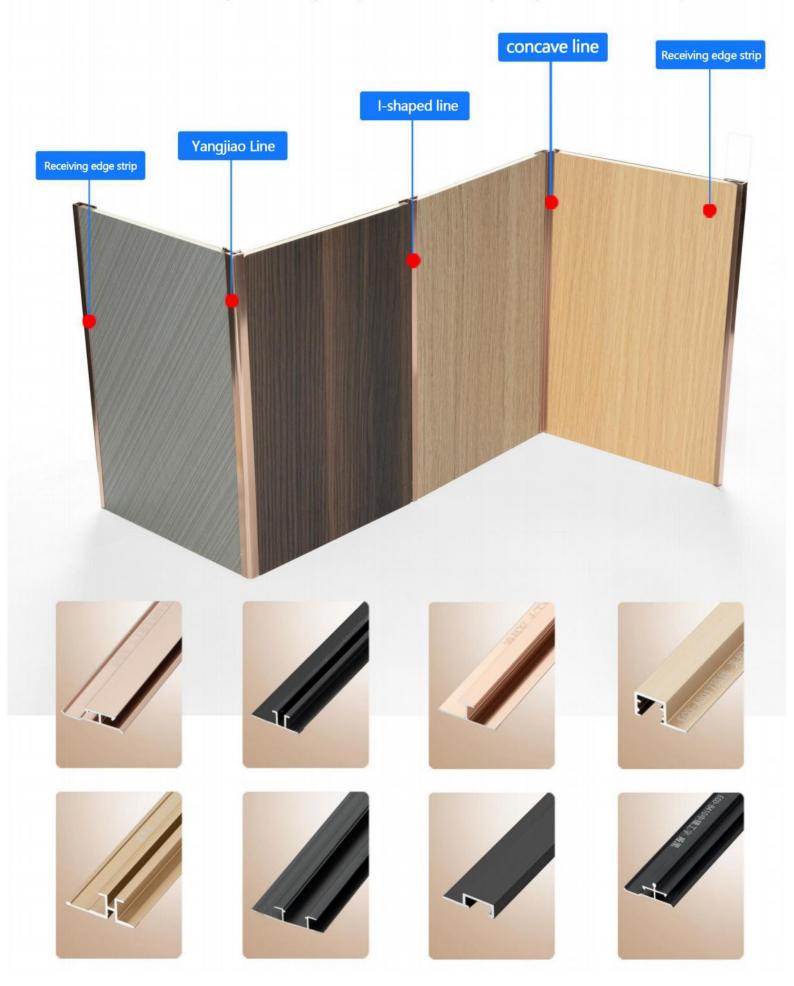

## Diverse shapes to meet decoration needs

Diverse shapes

- Can be bent at any angle
- Foldable 90 ° or acute angle

# **Edge trimming line**

## Multiple options for supporting lines/installation

Whether it's slotting or combining lines, you will be amazed by the rigor of the craftsmanship