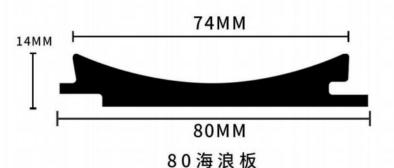

10





**PET-12** 

PET-13





## **Marble series**





## Skin feel series



## Diverse shapes to meet decoration needs



Diverse shapes

- Can be bent at any angle
- Foldable 90 ° or acute angle

# **Edge trimming line**





## Multiple options for supporting lines/installation

Whether it's slotting or combining lines, you will be amazed by the rigor of the craftsmanship



## Schematic diagram of splicing and edging metal strips

DEMONSTRATION DIAGRAM OF SPLICING AND EDGING METAL STRIPS

Easy to install, no need for drilling, multiple accessories seamless splicing













#### Dimension





**Actual installation dimensions** 

150X9MM









**Actual installation dimensions** 











#### **Dimension**



**Actual installation dimensions** 











#### Dimension



**Actual installation dimensions** 











## Dimension



**Actual installation dimensions** 











#### **Dimension**



Actual installation dimensions 160 X 17 M M

#### 160 Grille Plate

Diverse styles to choose from freely















## Dimension





**Actual installation dimensions** 

195X10MM





#### **Dimension**



**Actual installation dimensions** 

155X13MM





















**Actual installation dimensions** 

196X11MM











## **Dimension**





**Actual installation dimensions** 

155X26MM









# Dimension





**Actual installation dimensions** 

195X12MM









#### **Dimension**





**Actual installation dimensions** 

160X8MM











## Dimension





**Actual installation dimensions** 

160X18MM





Dimension



**Actual installatio