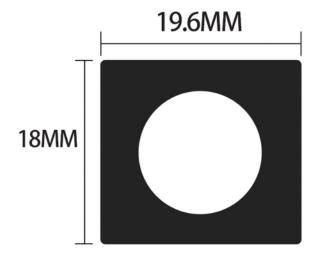

## Dimension

**Actual installation dimensions** 

160X18MM

Dimension

**Actual installation dimensions** 