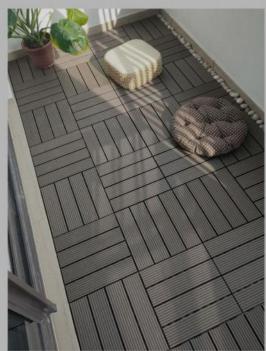

200MM



Splicing display

# Arc shaped composite board dedicated light strip

CURVED GROUP WALL PANEL LIGHT STRIP

Easy installation and direct assembly on the wall





**Results show** 





Light strip



**Installation display** 



**Detail display** 

# **WPC WALL PANEL**

WALL PANEL SERIES

Easy installation and direct assembly on the wall



SIZE:





Can be paired with a grille



Special LED beads











#### Dimension





**Actual installation dimensions** 

147X17MM









#### Dimension





**Actual installation dimensions** 

125X21MM

# **Surrounding grille**





### 支持定制:

40\*30\*3000MM 40\*30\*2900MM















#### **Dimension**



220MM

# 代色卡











浅灰色







红木色

ASA共挤







柚木色







红木色





古木色

红松色

黑色 银灰色













紫檀色 胡杨色



















## **WALL PANEL SERIES**

WALL PANEL SERIES

Easy installation and direct assembly on the wall







600MM 600mm V-seam cross section

600MM

600mm Flat joint cross-section



400mm V-seam



400mm Flat joint



600mm V-seam



600mm Flat joint











#### **Multilayered Wood Flooring**



#### **Reinforced composite flooringring**



#### **Reinforced composite flooringring**



#### New three-layer solid wood flooring































## PU Stone Skin Series