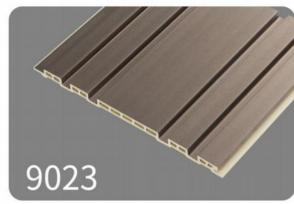

nes/installation

Whether it's slotting or combining lines, you will be amazed by the rigor of the craftsmanship



## Schematic diagram of splicing and edging metal strips

DEMONSTRATION DIAGRAM OF SPLICING AND EDGING METAL STRIPS

Easy to install, no need for drilling, multiple accessories seamless splicing













#### Dimension





**Actual installation dimensions** 

150X9MM









**Actual installation dimensions** 











#### **Dimension**



**Actual installation dimensions** 











#### Dimension



**Actual installation dimensions** 











## Dimension



**Actual installation dimensions** 











#### **Dimension**



Actual installation dimensions 160 X 17 M M

#### 160 Grille Plate

Diverse styles to choose from freely















## Dimension





**Actual installation dimensions** 

195X10MM





#### **Dimension**



**Actual installation dimensions** 

155X13MM





















**Actual installation dimensions** 

196X11MM











## **Dimension**





**Actual installation dimensions** 

155X26MM









# Dimension





**Actual installation dimensions** 

195X12MM









#### **Dimension**





**Actual installation dimensions** 

160X8MM











## Dimension





**Actual installation dimensions** 

160X18MM





Dimension



**Actual installation dimensions** 















## Dimension





**Actual installation dimensions** 

206X10MM





#### **Dimension**



**Actual installation dimensions** 

150X8MM























**Actual installation dimensions** 

150X15MM





#### **Dimension**



**Actua