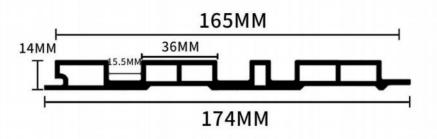

# Monochrome scratch resistant series





## **Leather grain series**





## **Metal Series**





## Wallpaper series

PET-11

PET-10





**PET-12** 

PET-13





## **Marble series**





## Skin feel series



## Diverse shapes to meet decoration needs



Diverse shapes

- Can be bent at any angle
- Foldable 90 ° or acute angle

# **Edge trimming line**





## Multiple options for supporting lines/installation

Whether it's slotting or combining lines, you will be amazed by the rigor of the craftsmanship



## Schematic diagram of splicing and edging metal strips

DEMONSTRATION DIAGRAM OF SPLICING AND EDGING METAL STRIPS

Easy to install, no need for drilling, multiple accessories seamless splicing













#### Dimension





**Actual installation dimensions** 

150X9MM









**Actual installation dimensions** 











#### **Dimension**



**Actual installation dimensions** 











#### Dimension



**Actual installation dimensions** 











## Dimension



**Actual installation dimensions** 











#### **Dimension**



Actual installation dimensions 160 X 17 M M

#### 160 Grille Plate

Diverse styles to choose from freely















## Dimension





**Actual installation dimensions** 

195X10MM





#### **Dimension**



**Actual installation dimensions** 

155X13MM





















**Actual installation dimensions** 

196X11MM











## **Dimension**





**Actual installation dimensions** 

155X26MM









# Dimension





**Actual installation dimensions** 

195X12MM









#### **Dimension**





**Actual installation di