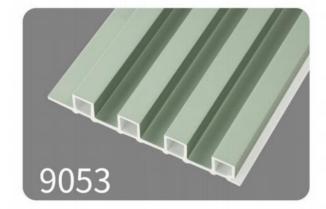

le options for supporting lines/installation

Whether it's slotting or combining lines, you will be amazed by the rigor of the craftsmanship



## Schematic diagram of splicing and edging metal strips

DEMONSTRATION DIAGRAM OF SPLICING AND EDGING METAL STRIPS

Easy to install, no need for drilling, multiple accessories seamless splicing













#### Dimension





**Actual installation dimensions** 

150X9MM









**Actual installation dimensions** 











#### **Dimension**



**Actual installation dimensions** 











#### Dimension



**Actual installation dimensions** 











## Dimension



**Actual installation dimensions** 











#### **Dimension**



Actual installation dimensions 160 X 17 M M

#### 160 Grille Plate

Diverse styles to choose from freely















## Dimension





**Actual installation dimensions** 

195X10MM





#### **Dimension**



**Actual installation dimensions** 

155X13MM





















**Actual installation dimensions** 

196X11MM











## **Dimension**





**Actual installation dimensions** 

155X26MM









# Dimension





**Actual installation dimensions** 

195X12MM









#### **Dimension**





**Actual installation dimensions** 

160X8MM











## Dimension





**Actual installation dimensions** 

160X18MM





Dimension



**Actual installation dimensions** 















## Dimension





**Actual installation dimensions** 

206X10MM





#### **Dimension**



**Actual installation dimensions** 

150X8MM























**Actual installation dimensions** 

150X15MM





#