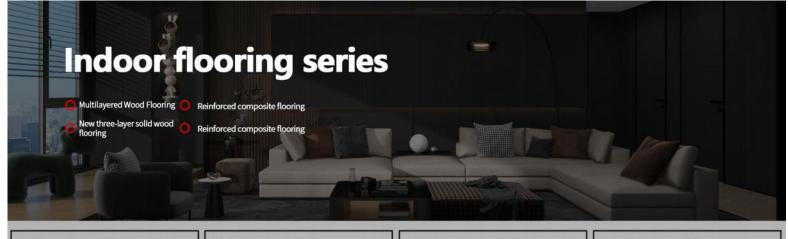

#### **Multilayered Wood Flooring**

#### **Reinforced composite flooringring**

#### New three-layer solid wood flooring