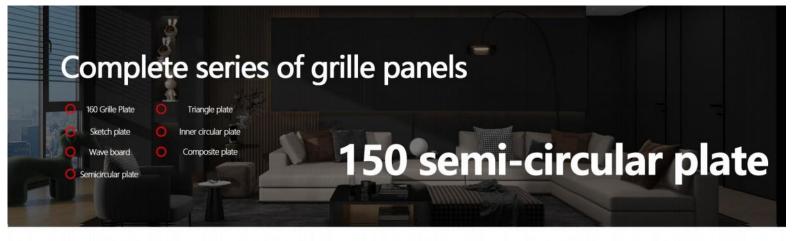

nsions** 











#### Dimension



**Actual installation dimensions** 











## Dimension



**Actual installation dimensions** 











#### **Dimension**



Actual installation dimensions 160 X 17 M M

#### 160 Grille Plate

Diverse styles to choose from freely















## Dimension





**Actual installation dimensions** 

195X10MM





#### **Dimension**



**Actual installation dimensions** 

155X13MM





















**Actual installation dimensions** 

196X11MM











## **Dimension**





**Actual installation dimensions** 

155X26MM









# Dimension





**Actual installation dimensions** 

195X12MM









#### **Dimension**





**Actual installation dimensions** 

160X8MM











## Dimension





**Actual installation dimensions** 

160X18MM





Dimension



**Actual installation dimensions** 















## Dimension





**Actual installation dimensions** 

206X10MM





#### **Dimension**



**Actual installation dimensions** 

150X8MM























**Actual installation dimensions** 

150X15MM





#### **Dimension**



**Actual installation dimensions** 

170X15MM











#### Dimension



**Actual installation dimensions** 

180X22MM





















**Actual installation dimensions** 

160X12MM

# **Arc-shaped composite board**

ARC-SHAPED GROUP WALL PANEL

Easy installation and direct assembly on the wall



Section dimension diagram:





100MM



150MM



200MM



Splicing display

# Arc shaped composite board dedicated light strip

CURVED GROUP WALL PANEL LIGHT STRIP

Easy installation and direct