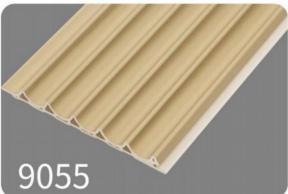

### 160 Grille Plate

Diverse styles to choose from freely















## Dimension





**Actual installation dimensions** 

195X10MM





#### **Dimension**



**Actual installation dimensions** 

155X13MM





















**Actual installation dimensions** 

196X11MM











## **Dimension**





**Actual installation dimensions** 

155X26MM









# Dimension





**Actual installation dimensions** 

195X12MM









#### **Dimension**





**Actual installation dimensions** 

160X8MM











## Dimension





**Actual installation dimensions** 

160X18MM





Dimension



**Actual installation dimensions** 















## Dimension





**Actual installation dimensions** 

206X10MM





#### **Dimension**



**Actual installation dimensions** 

150X8MM























**Actual installation dimensions** 

150X15MM





#### **Dimension**



**Actual installation dimensions** 

170X15MM











#### Dimension



**Actual installation dimensions** 

180X22MM





















**Actual installation dimensions** 

160X12MM

# **Arc-shaped composite board**

ARC-SHAPED GROUP WALL PANEL

Easy installation and direct assembly on the wall



Section dimension diagram:





100MM



150MM



200MM



Splicing display

# Arc shaped composite board dedicated light strip

CURVED GROUP WALL PANEL LIGHT STRIP

Easy installation and direct assembly on the wall





**Results show** 





Light strip



**Installation display** 



**Detail display** 

# **WPC WALL PANEL**

WALL PANEL SERIES

Easy installation and direct assembly on the wall



SIZE: