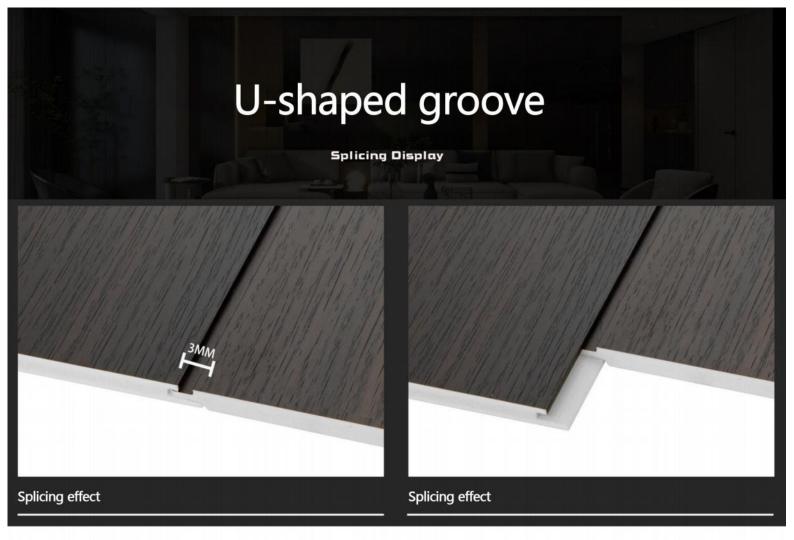

# Product new splicing mode

## **Product Show**

Double mother groove wood veneer

Flat seam wood veneer

U-shaped groove wood veneer