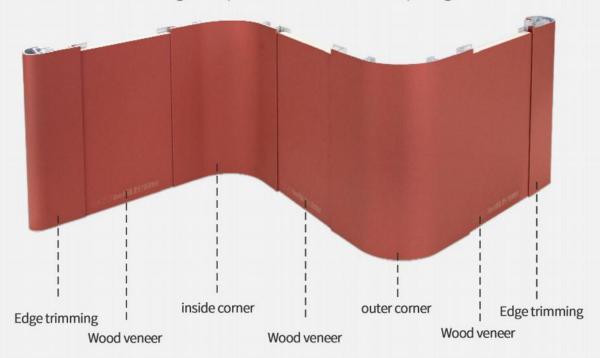

## Diverse shapes to meet decoration needs

Diverse shapes

- Can be bent at any angle
- Foldable 90 ° or acute angle

# **Edge trimming line**

## Multiple options for supporting lines/installation

Whether it's slotting or combining lines, you will be amazed by the rigor of the craftsmanship