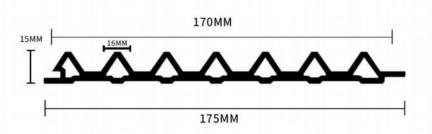

nsion





**Actual installation dimensions** 

195X10MM





#### **Dimension**



**Actual installation dimensions** 

155X13MM





















**Actual installation dimensions** 

196X11MM











## **Dimension**





**Actual installation dimensions** 

155X26MM









# Dimension





**Actual installation dimensions** 

195X12MM









#### **Dimension**





**Actual installation dimensions** 

160X8MM











## Dimension





**Actual installation dimensions** 

160X18MM





Dimension



**Actual installation dimensions** 















## Dimension





**Actual installation dimensions** 

206X10MM





#### **Dimension**



**Actual installation dimensions** 

150X8MM























**Actual installation dimensions** 

150X15MM





#### **Dimension**



**Actual installation dimensions** 

170X15MM











#### Dimension



**Actual installation dimensions** 

180X22MM





















**Actual installation dimensions** 

160X12MM

# **Arc-shaped composite board**

ARC-SHAPED GROUP WALL PANEL

Easy installation and direct assembly on the wall



Section dimension diagram:





100MM



150MM



200MM



Splicing display

# Arc shaped composite board dedicated light strip

CURVED GROUP WALL PANEL LIGHT STRIP

Easy installation and direct assembly on the wall





**Results show** 





Light strip



**Installation display** 



**Detail display** 

# **WPC WALL PANEL**

WALL PANEL SERIES

Easy installation and direct assembly on the wall



SIZE:





Can be paired with a grille



Special LED beads











#### Dimension