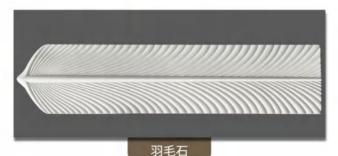

ion dimensions** 

147X17MM









#### Dimension





**Actual installation dimensions** 

125X21MM

# **Surrounding grille**





### 支持定制:

40\*30\*3000MM 40\*30\*2900MM















#### **Dimension**



220MM

# 代色卡











浅灰色







红木色

ASA共挤







柚木色







红木色





古木色

红松色

黑色 银灰色













紫檀色 胡杨色



















## **WALL PANEL SERIES**

WALL PANEL SERIES

Easy installation and direct assembly on the wall







600MM 600mm V-seam cross section

600MM

600mm Flat joint cross-section



400mm V-seam



400mm Flat joint



600mm V-seam



600mm Flat joint











#### **Multilayered Wood Flooring**



#### **Reinforced composite flooringring**



#### **Reinforced composite flooringring**



#### New three-layer solid wood flooring































## PU Stone Skin Series