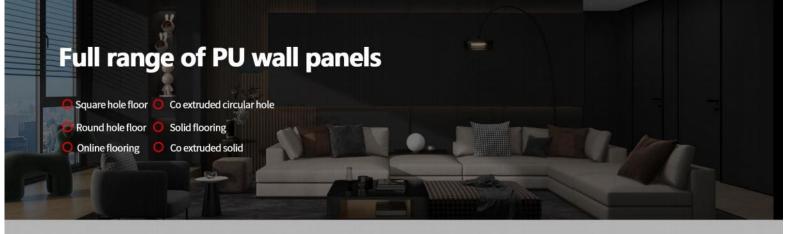

M



150MM



200MM



Splicing display

# Arc shaped composite board dedicated light strip

CURVED GROUP WALL PANEL LIGHT STRIP

Easy installation and direct assembly on the wall





**Results show** 





Light strip



**Installation display** 



**Detail display** 

# **WPC WALL PANEL**

WALL PANEL SERIES

Easy installation and direct assembly on the wall



SIZE:





Can be paired with a grille



Special LED beads











#### Dimension





**Actual installation dimensions** 

147X17MM









#### Dimension





**Actual installation dimensions** 

125X21MM

# **Surrounding grille**





### 支持定制:

40\*30\*3000MM 40\*30\*2900MM















#### **Dimension**



220MM

# 代色卡











浅灰色







红木色

ASA共挤







柚木色







红木色





古木色

红松色

黑色 银灰色













紫檀色 胡杨色



















## **WALL PANEL SERIES**

WALL PANEL SERIES

Easy installation and direct assembly on the wall







600MM 600mm V-seam cross section

600MM

600mm Flat joint cross-section



400mm V-seam



400mm Flat joint



600mm V-seam



600mm Flat joint











#### **Multilayered Wood Flooring**



#### **Reinforced composite flooringring**



#### **Reinforced composite flooringring**



#### New three-layer solid wood flooring































## PU Stone Skin Series