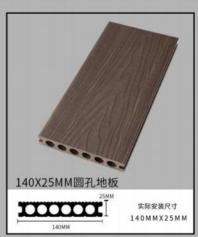

150MM



200MM



Splicing display

# Arc shaped composite board dedicated light strip

CURVED GROUP WALL PANEL LIGHT STRIP

Easy installation and direct assembly on the wall





**Results show** 





Light strip



**Installation display** 



**Detail display** 

# **WPC WALL PANEL**

WALL PANEL SERIES

Easy installation and direct assembly on the wall



SIZE:





Can be paired with a grille



Special LED beads











#### Dimension





**Actual installation dimensions** 

147X17MM









#### Dimension





**Actual installation dimensions** 

125X21MM

# **Surrounding grille**





### 支持定制:

40\*30\*3000MM 40\*30\*2900MM















#### **Dimension**



220MM

# 代色卡











浅灰色







红木色

ASA共挤







柚木色







红木色





古木色

红松色

黑色 银灰色













紫檀色 胡杨色



















## **WALL PANEL SERIES**

WALL PANEL SERIES

Easy installation and direct assembly on the wall







600MM 600mm V-seam cross section

600MM

600mm Flat joint cross-section



400mm V-seam



400mm Flat joint



600mm V-seam



600mm Flat joint











#### **Multilayered Wood Flooring**



#### **Reinforced composite flooringring**



#### **Reinforced composite flooringring**



#### New three-layer solid wood flooring































## PU Stone Skin Series