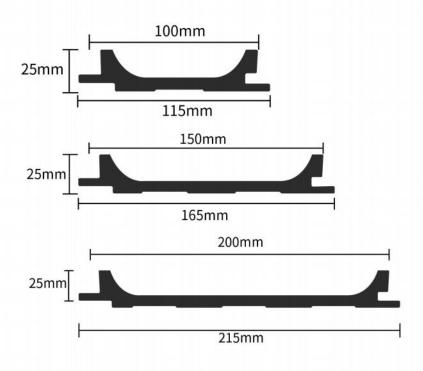

# **Arc-shaped composite board**

ARC-SHAPED GROUP WALL PANEL

Easy installation and direct assembly on the wall

Section dimension diagram:

100MM

150MM

200MM

Splicing display