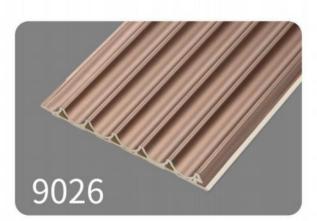

#### 160 Grille Plate

Diverse styles to choose from freely















## Dimension





**Actual installation dimensions** 

195X10MM





#### **Dimension**



**Actual installation dimensions** 

155X13MM





















**Actual installation dimensions** 

196X11MM











## **Dimension**





**Actual installation dimensions** 

155X26MM









# Dimension





**Actual installation dimensions** 

195X12MM









#### **Dimension**





**Actual installation dimensions** 

160X8MM











## Dimension





**Actual installation dimensions** 

160X18MM





Dimension



**Actual installation dimensions** 















## Dimension





**Actual installation dimensions** 

206X10MM





#### **Dimension**



**Actual installation dimensions** 

150X8MM























**Actual installation dimensions** 

150X15MM





#### **Dimension**



**Actual installation dimensions** 

170X15MM











#### Dimension



**Actual installation dimensions** 

180X22MM





















**Actual installation dimensions** 

160X12MM

# **Arc-shaped composite board**

ARC-SHAPED GROUP WALL PANEL

Easy installation and direct assembly on the wall



Section dimension diagram:





100MM



150MM



200MM



Splicing display

# Arc shaped composite board dedicated light strip

CURVED GROUP WALL PANEL LIGHT STRIP

Easy installation and direct assembly on the wall





**Results show** 





Light strip



**Installation display** 



**Detail display** 

# **WPC WALL PANEL**

WALL PANEL SERIES

Easy installation and direct assembly on the wall



SIZE: