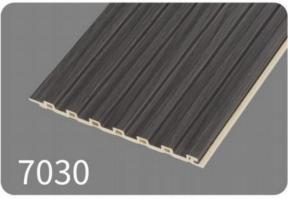

irror series**





# Water ripple series











## Monochrome scratch resistant series





## **Leather grain series**





## **Metal Series**





## Wallpaper series

PET-11

PET-10





**PET-12** 

PET-13





## **Marble series**





## Skin feel series



## Diverse shapes to meet decoration needs



Diverse shapes

- Can be bent at any angle
- Foldable 90 ° or acute angle

# **Edge trimming line**





## Multiple options for supporting lines/installation

Whether it's slotting or combining lines, you will be amazed by the rigor of the craftsmanship



## Schematic diagram of splicing and edging metal strips

DEMONSTRATION DIAGRAM OF SPLICING AND EDGING METAL STRIPS

Easy to install, no need for drilling, multiple accessories seamless splicing













#### Dimension





**Actual installation dimensions** 

150X9MM









**Actual installation dimensions** 











#### **Dimension**



**Actual installation dimensions** 











#### Dimension



**Actual installation dimensions** 











## Dimension



**Actual installation dimensions** 











#### **Dimension**



Actual installation dimensions 160 X 17 M M

#### 160 Grille Plate

Diverse styles to choose from freely















## Dimension





**Actual installation dimensions** 

195X10MM





#### **Dimension**



**Actual installation dimensions** 

155X13MM





















**Actual installation dimensions** 

196X11MM











## **Dimension**





**Actual installation dimensions** 

155X26MM









# Dimension





**Actual installation dimensions** 

195X12MM