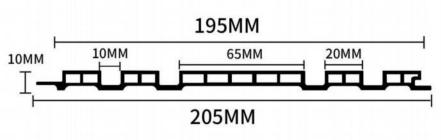

lines/installation

Whether it's slotting or combining lines, you will be amazed by the rigor of the craftsmanship



## Schematic diagram of splicing and edging metal strips

DEMONSTRATION DIAGRAM OF SPLICING AND EDGING METAL STRIPS

Easy to install, no need for drilling, multiple accessories seamless splicing













#### Dimension





**Actual installation dimensions** 

150X9MM









**Actual installation dimensions** 











#### **Dimension**



**Actual installation dimensions** 











#### Dimension



**Actual installation dimensions** 











## Dimension



**Actual installation dimensions** 











#### **Dimension**



Actual installation dimensions 160 X 17 M M

#### 160 Grille Plate

Diverse styles to choose from freely















## Dimension





**Actual installation dimensions** 

195X10MM





#### **Dimension**



**Actual installation dimensions** 

155X13MM





















**Actual installation dimensions** 

196X11MM











## **Dimension**





**Actual installation dimensions** 

155X26MM









# Dimension





**Actual installation dimensions** 

195X12MM









#### **Dimension**





**Actual installation dimensions** 

160X8MM











## Dimension





**Actual installation dimensions** 

160X18MM





Dimension



**Actual installation dimensions** 















## Dimension





**Actual installation dimensions** 

206X10MM





#### **Dimension**



**Actual installation dimensions** 

150X8MM























**Actual installation dimensions** 

150X15MM





#### **Dimension**



**Act