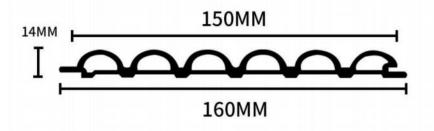

#### Dimension



**Actual installation dimensions** 











## Dimension



**Actual installation dimensions** 











#### **Dimension**



Actual installation dimensions 160 X 17 M M

#### 160 Grille Plate

Diverse styles to choose from freely















## Dimension





**Actual installation dimensions** 

195X10MM





#### **Dimension**



**Actual installation dimensions** 

155X13MM





















**Actual installation dimensions** 

196X11MM











## **Dimension**





**Actual installation dimensions** 

155X26MM









# Dimension





**Actual installation dimensions** 

195X12MM









#### **Dimension**





**Actual installation dimensions** 

160X8MM











## Dimension





**Actual installation dimensions** 

160X18MM





Dimension



**Actual installation dimensions** 















## Dimension





**Actual installation dimensions** 

206X10MM





#### **Dimension**



**Actual installation dimensions** 

150X8MM























**Actual installation dimensions** 

150X15MM





#### **Dimension**



**Actual installation dimensions** 

170X15MM











#### Dimension



**Actual installation dimensions** 

180X22MM





















**Actual installation dimensions** 

160X12MM

# **Arc-shaped composite board**

ARC-SHAPED GROUP WALL PANEL

Easy installation and direct assembly on the wall



Section dimension diagram:





100MM



150MM



200MM



Splicing display

# Arc shaped composite board dedicated light strip

CURVED GROUP WALL PANEL LIGHT STRIP

Easy installation and direct assembly on the