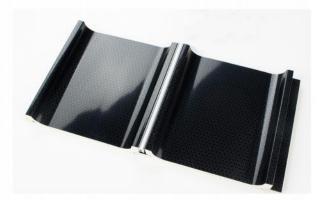

# **Arc-shaped composite board**

ARC-SHAPED GROUP WALL PANEL

Easy installation and direct assembly on the wall

Section dimension diagram:

100MM

150MM

200MM

Splicing display