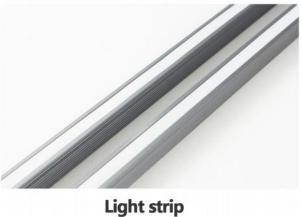

# Arc shaped composite board dedicated light strip

CURVED GROUP WALL PANEL LIGHT STRIP

Easy installation and direct assembly on the wall

**Results show** 

Light strip

**Installation display** 

**Detail display** 