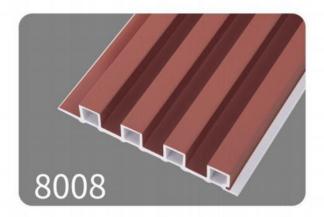

iple options for supporting lines/installation

Whether it's slotting or combining lines, you will be amazed by the rigor of the craftsmanship



## Schematic diagram of splicing and edging metal strips

DEMONSTRATION DIAGRAM OF SPLICING AND EDGING METAL STRIPS

Easy to install, no need for drilling, multiple accessories seamless splicing













#### Dimension





**Actual installation dimensions** 

150X9MM









**Actual installation dimensions** 











#### **Dimension**



**Actual installation dimensions** 











#### Dimension



**Actual installation dimensions** 











## Dimension



**Actual installation dimensions** 











#### **Dimension**



Actual installation dimensions 160 X 17 M M

#### 160 Grille Plate

Diverse styles to choose from freely















## Dimension





**Actual installation dimensions** 

195X10MM





#### **Dimension**



**Actual installation dimensions** 

155X13MM





















**Actual installation dimensions** 

196X11MM











## **Dimension**





**Actual installation dimensions** 

155X26MM









# Dimension





**Actual installation dimensions** 

195X12MM









#### **Dimension**





**Actual installation dimensions** 

160X8MM











## Dimension





**Actual installation dimensions** 

160X18MM





Dimension



**Actual installation dimensions** 















## Dimension





**Actual installation dimensions** 

206X10MM





#### **Dimension**



**Actual installation dimensions** 

150X8MM























**Actual installation dimensions** 

150X15MM