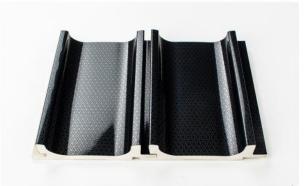

# **Arc-shaped composite board**

ARC-SHAPED GROUP WALL PANEL

Easy installation and direct assembly on the wall

Section dimension diagram:

100MM

150MM

200MM

Splicing display