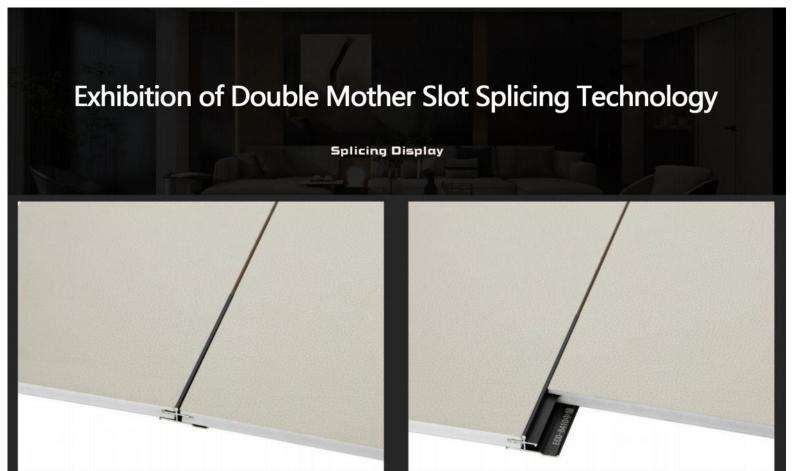

# Product new splicing mode

## **Product Show**

Double mother groove wood veneer

Flat seam wood veneer

U-shaped groove wood veneer

## Schematic diagram of splicing and edging metal strips

DEMONSTRATION DIAGRAM OF SPLICING AND EDGING METAL STRIPS

Easy to install, no need for drilling, multiple accessories seamless splicing