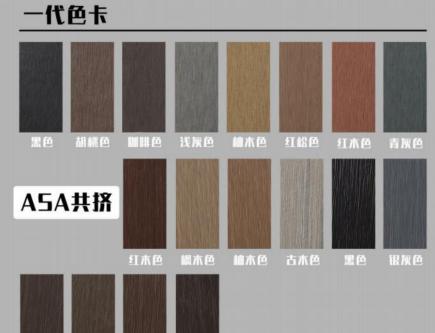

0MM



Splicing display

# Arc shaped composite board dedicated light strip

CURVED GROUP WALL PANEL LIGHT STRIP

Easy installation and direct assembly on the wall





**Results show** 





Light strip



**Installation display** 



**Detail display** 

# **WPC WALL PANEL**

WALL PANEL SERIES

Easy installation and direct assembly on the wall



SIZE:





Can be paired with a grille



Special LED beads











#### Dimension





**Actual installation dimensions** 

147X17MM









#### Dimension





**Actual installation dimensions** 

125X21MM

# **Surrounding grille**





### 支持定制:

40\*30\*3000MM 40\*30\*2900MM















#### **Dimension**



220MM

# 代色卡











浅灰色







红木色

ASA共挤







柚木色







红木色





古木色

红松色

黑色 银灰色













紫檀色 胡杨色



















## **WALL PANEL SERIES**

WALL PANEL SERIES

Easy installation and direct assembly on the wall







600MM 600mm V-seam cross section

600MM

600mm Flat joint cross-section



400mm V-seam



400mm Flat joint



600mm V-seam



600mm Flat joint











#### **Multilayered Wood Flooring**



#### **Reinforced composite flooringring**



#### **Reinforced composite flooringring**



#### New three-layer solid wood flooring































## PU Stone Skin Series