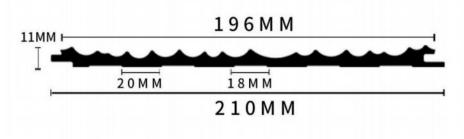

#### **Dimension**

**Actual installation dimensions** 

155X13MM

**Actual installation dimensions** 

196X11MM