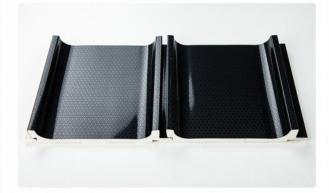

# **Arc-shaped composite board**

ARC-SHAPED GROUP WALL PANEL

Easy installation and direct assembly on the wall

Section dimension diagram:

100MM

150MM

200MM

Splicing display