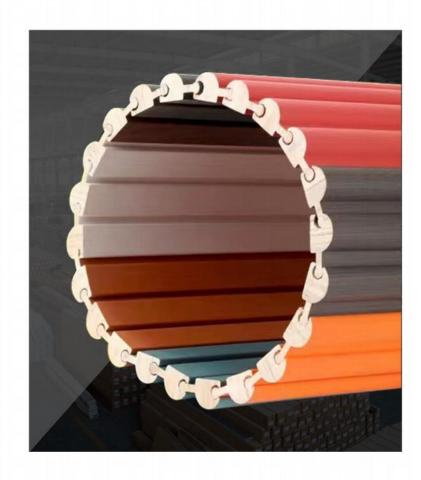

l installation dimensions** 

160X12MM

# **Arc-shaped composite board**

ARC-SHAPED GROUP WALL PANEL

Easy installation and direct assembly on the wall



Section dimension diagram:





100MM



150MM



200MM



Splicing display

# Arc shaped composite board dedicated light strip

CURVED GROUP WALL PANEL LIGHT STRIP

Easy installation and direct assembly on the wall





**Results show** 





Light strip



**Installation display** 



**Detail display** 

# **WPC WALL PANEL**

WALL PANEL SERIES

Easy installation and direct assembly on the wall



SIZE:





Can be paired with a grille



Special LED beads











#### Dimension





**Actual installation dimensions** 

147X17MM









#### Dimension





**Actual installation dimensions** 

125X21MM

# **Surrounding grille**





### 支持定制:

40\*30\*3000MM 40\*30\*2900MM















#### **Dimension**



220MM

# 代色卡











浅灰色







红木色

ASA共挤







柚木色







红木色





古木色

红松色

黑色 银灰色













紫檀色 胡杨色



















## **WALL PANEL SERIES**

WALL PANEL SERIES

Easy installation and direct assembly on the wall







600MM 600mm V-seam cross section

600MM

600mm Flat joint cross-section



400mm V-seam



400mm Flat joint



600mm V-seam



600mm Flat joint











#### **Multilayered Wood Flooring**



#### **Reinforced composite flooringring**



#### **Reinforced composite flooringring**



#### New three-layer solid wood flooring































## PU Stone Skin Series