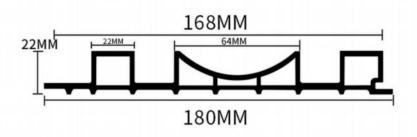

#### Dimension

**Actual installation dimensions** 

180X22MM

**Actual installation dimensions** 

160X12MM