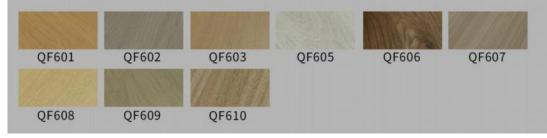

sion





**Actual installation dimensions** 

147X17MM









#### Dimension





**Actual installation dimensions** 

125X21MM

# **Surrounding grille**





### 支持定制:

40\*30\*3000MM 40\*30\*2900MM















#### **Dimension**



220MM

# 代色卡











浅灰色







红木色

ASA共挤







柚木色







红木色





古木色

红松色

黑色 银灰色













紫檀色 胡杨色



















## **WALL PANEL SERIES**

WALL PANEL SERIES

Easy installation and direct assembly on the wall







600MM 600mm V-seam cross section

600MM

600mm Flat joint cross-section



400mm V-seam



400mm Flat joint



600mm V-seam



600mm Flat joint











#### **Multilayered Wood Flooring**



#### **Reinforced composite flooringring**



#### **Reinforced composite flooringring**



#### New three-layer solid wood flooring































## PU Stone Skin Series