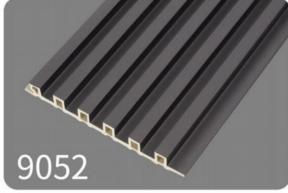

ions** 











#### **Dimension**



**Actual installation dimensions** 











#### Dimension



**Actual installation dimensions** 











## Dimension



**Actual installation dimensions** 











#### **Dimension**



Actual installation dimensions 160 X 17 M M

#### 160 Grille Plate

Diverse styles to choose from freely















## Dimension





**Actual installation dimensions** 

195X10MM





#### **Dimension**



**Actual installation dimensions** 

155X13MM





















**Actual installation dimensions** 

196X11MM











## **Dimension**





**Actual installation dimensions** 

155X26MM









# Dimension





**Actual installation dimensions** 

195X12MM









#### **Dimension**





**Actual installation dimensions** 

160X8MM











## Dimension





**Actual installation dimensions** 

160X18MM





Dimension



**Actual installation dimensions** 















## Dimension





**Actual installation dimensions** 

206X10MM





#### **Dimension**



**Actual installation dimensions** 

150X8MM























**Actual installation dimensions** 

150X15MM





#### **Dimension**



**Actual installation dimensions** 

170X15MM











#### Dimension



**Actual installation dimensions** 

180X22MM





















**Actual installation dimensions** 

160X12MM

# **Arc-shaped composite board**

ARC-SHAPED GROUP WALL PANEL

Easy installation and direct assembly on the wall



Section dimension diagram:





100MM



150MM



200MM



Splicing display

# Arc shaped composite board dedicated light strip