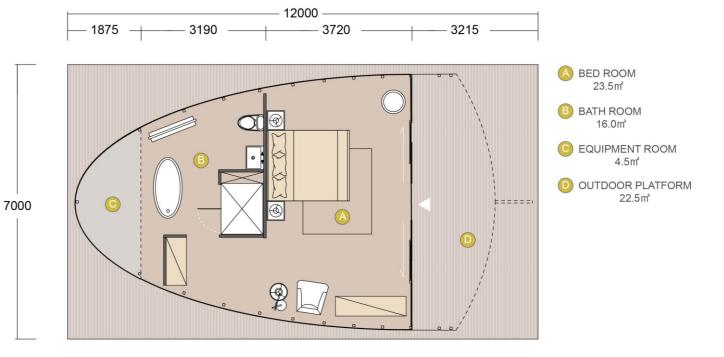

### Panoramic Façade

- Full-wall side fixed double-glazed glass
- Unique curved cutting glasses
- Entry double glazed glass sliding doors with alu-frame with key lock
   Anti-mosquito net layer
- Bolin design connection and sealing solution