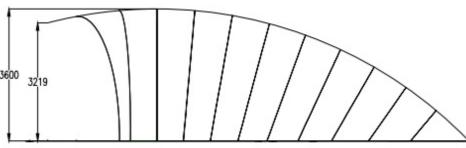

#### **Construction and meterials**

- Heavy Duty and Solid Curved structure
- Expertly handcrafted each ribbed structure.
- 60x60mm within 4mm thickness rids as framing struts, included anchorage

#### **Roof and Exterior**

- Architectural Membrane Structure PVC/PVDF are available for option.
- Waterproof Membrane PVC 850 GSM/ PVDF 1050 GSM
- Various Colors available for options
- UV resistant,100% waterproof;
- Operating temperatures:-40 to 75 degree;
- Expected lifespan: 5 10 years (depends on the real climate situation)