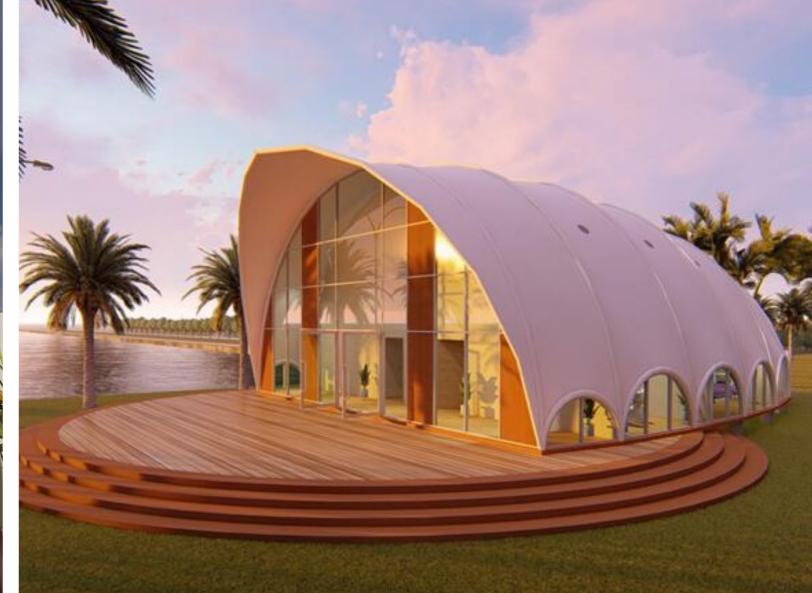

#### **Construction and meterials**

- Heavy Duty and Solid Curved structure
- Expertly handcrafted each ribbed structure.
- 60x60mm within 4mm thickness rids as framing struts, included anchorage

#### **Roof and Exterior**

- Architectural Membrane Structure PVC/PVDF are available for option.
- Waterproof Membrane PVC 850 GSM/ PVDF 1050 GSM
- Various Colors available for options
- UV resistant,100% waterproof;
- Operating temperatures:-40 to 75 degree;
- Expected lifespan: 5 10 years (depends on the real climate situation)

### Panoramic Façade

- Full-wall side fixed double-glazed glass
- Unique curved cutting glasses
- Entry double glazed glass sliding doors with alu-frame with key lock
   Anti-mosquito net layer
- Bolin design connection and sealing solution

Our Luxury Range has been designed for the high-end experientialmarket with a focus on the detail. Each immersive design is unlike anytent on the market with the ability transform a tent into a superiorperformance tent, we like to call it ooks like a tent, built like a house'With thermally insulated walls and ceiling, each one of the tents offersexceptional energy efficiency, ensuring optimal comfort year-round.