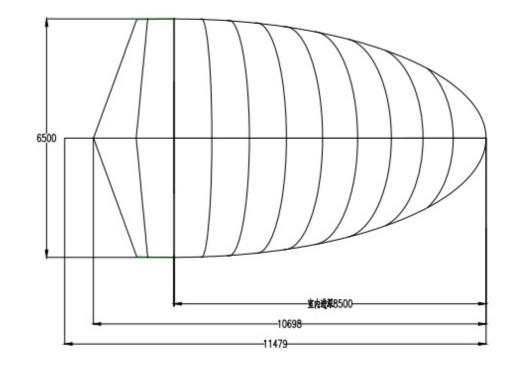

#### **Construction and meterials**

- Heavy Duty and Solid Curved structure
- Expertly handcrafted each ribbed structure.
- 60x60mm within 4mm thickness rids as framing struts, included anchorage

#### **Roof and Exterior**

- Architectural Membrane Structure PVC/PVDF are available for option.
- Waterproof Membrane PVC 850 GSM/ PVDF 1050 GSM
- Various Colors available for options
- UV resistant,100% waterproof;
- Operating temperatures:-40 to 75 degree;
- Expected lifespan: 5 10 years (depends on the real climate situation)