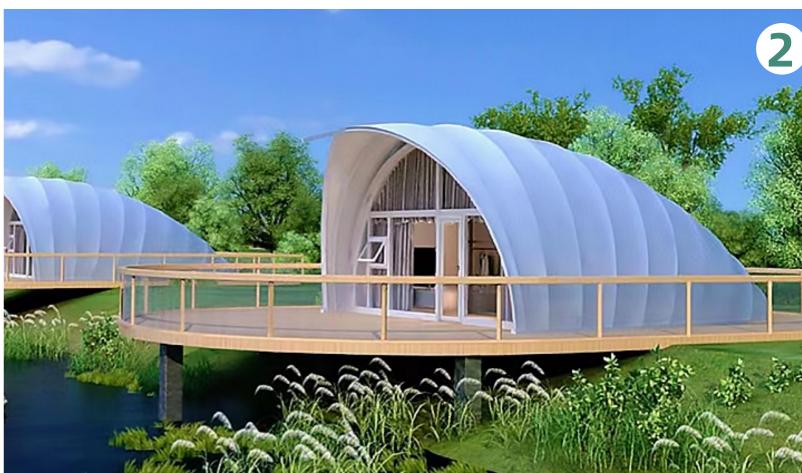

#### **UNIQUE DESIGNS**

Each tent is designed with sustaidesigns, you are able to offer a different experience to yourguests.

#### **GREENER FOOTPRINT**

Eco Structures eco-friendly system ensures a greener foot print with, Eco Anchors, GOTS Certified - Global Organic Textile Fabric, endlessly recyclable structural steel system and reducing carbon footprint through flatpack designs.