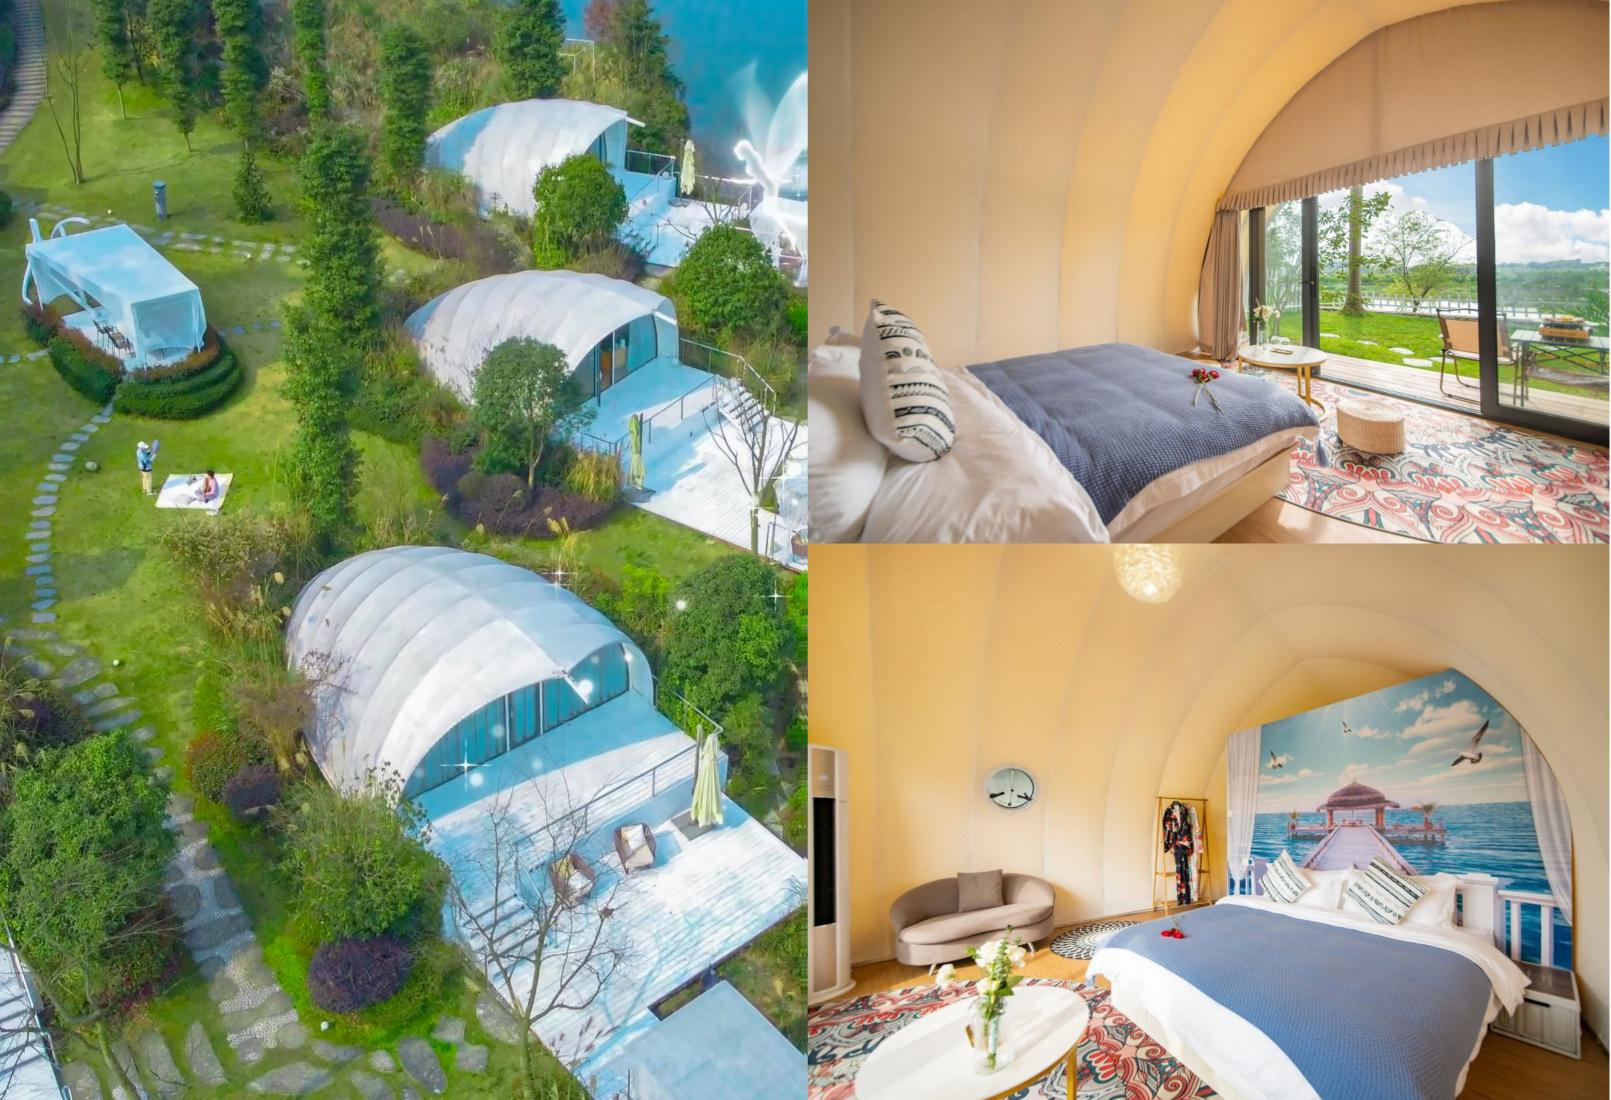

### Panoramic Façade

- Full-wall side fixed double-glazed glass
- Unique curved cutting glasses
- Entry double glazed glass sliding doors with alu-frame with key lock
   Anti-mosquito net layer
- Bolin design connection and sealing solution

Our Luxury Range has been designed for the high-end experientialmarket with a focus on the detail. Each immersive design is unlike anytent on the market with the ability transform a tent into a superiorperformance tent, we like to call it ooks like a tent, built like a house'With thermally insulated walls and ceiling, each one of the tents offersexceptional energy efficiency, ensuring optimal comfort year-round.

#### **UNIQUE DESIGNS**

Each tent is designed with sustaidesigns, you are able to offer a different experience to yourguests.