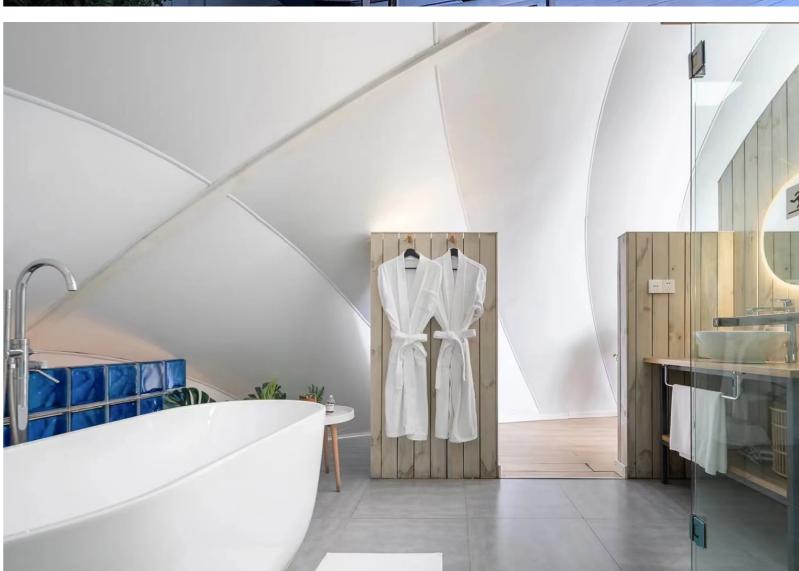

#### Interior and Insulation

- Inner Linnings eliminates the mositure dew
- With a safety standard for flammability testing (UL 94-2013)
- Insulation Sheets, Aluminum foil bubble+ aluminum foil, with fire-retardant(certified)
- Oxy-Tech Cotton for Winter Version, Wellness and with R Valve (Certificated)

### INTERNAL & EXTERNAL FINISHES

Suitable for any finish, internal and external, including the fixing of alternative sheeting such as Colorbond or Hardiplank.