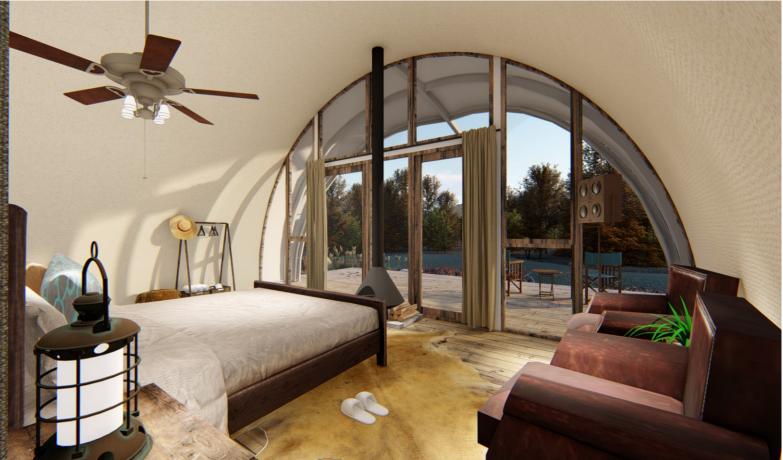

### Panoramic Façade

- Full-wall side fixed double-glazed glass
- Unique curved cutting glasses
- Entry double glazed glass sliding doors with alu-frame with key lock
   Anti-mosquito net layer
- Bolin design connection and sealing solution

Our Luxury Range has been designed for the high-end experientialmarket with a focus on the detail. Each immersive design is unlike anytent on the market with the ability transform a tent into a superiorperformance tent, we like to call it ooks like a tent, built like a house'With thermally insulated walls and ceiling, each one of the tents offersexceptional energy efficiency, ensuring optimal comfort year-round.