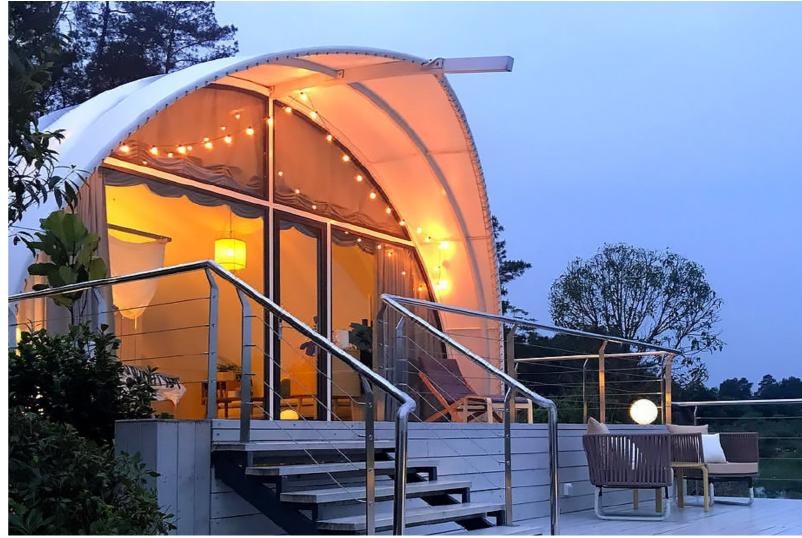

### Panoramic Façade

- Full-wall side fixed double-glazed glass
- Unique curved cutting glasses
- Entry double glazed glass sliding doors with alu-frame with key lock
   Anti-mosquito net layer
- Bolin design connection and sealing solution

Our Luxury Range has been designed for the high-end experientialmarket with a focus on the detail. Each immersive design is unlike anytent on the market with the ability transform a tent into a superiorperformance tent, we like to call it ooks like a tent, built like a house'With thermally insulated walls and ceiling, each one of the tents offersexceptional energy efficiency, ensuring optimal comfort year-round.

#### **UNIQUE DESIGNS**

Each tent is designed with sustaidesigns, you are able to offer a different experience to yourguests.