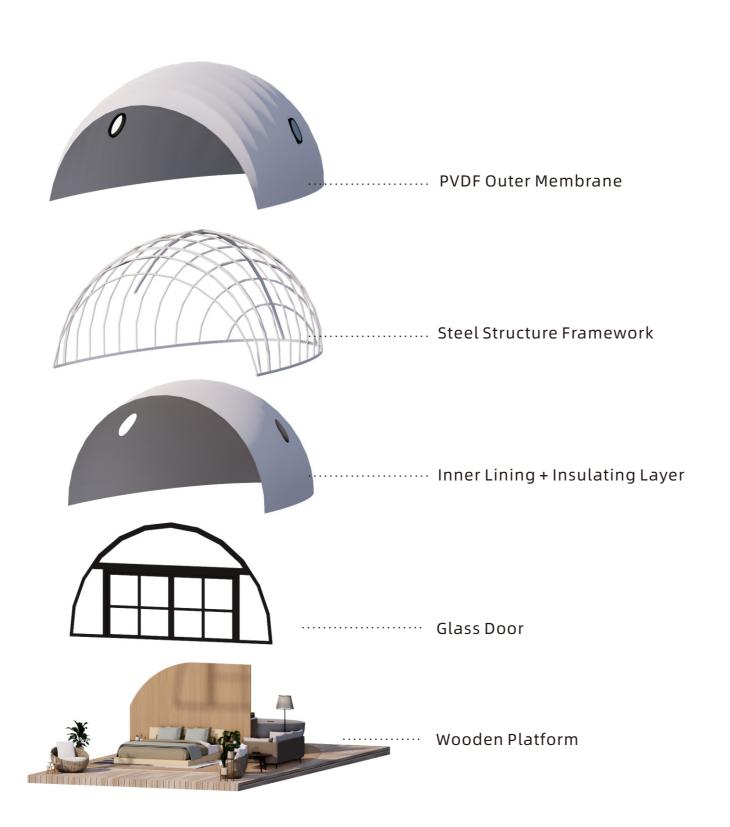

#### **Construction and meterials**

- Heavy Duty and Solid Curved structure
- Expertly handcrafted each ribbed structure.
- 60x60mm within 4mm thickness rids as framing struts, included anchorage

#### **Roof and Exterior**

- Architectural Membrane Structure PVC/PVDF are available for option.
- Waterproof Membrane PVC 850 GSM/ PVDF 1050 GSM
- Various Colors available for options
- UV resistant,100% waterproof;
- Operating temperatures:-40 to 75 degree;
- Expected lifespan: 5 10 years (depends on the real climate situation)

#### Interior and Insulation

- Inner Linnings eliminates the mositure dew
- With a safety standard for flammability testing (UL 94-2013)
- Insulation Sheets, Aluminum foil bubble+ aluminum foil, with fire-retardant(certified)
- Oxy-Tech Cotton for Winter Version, Wellness and with R Valve (Certificated)

### Panoramic Façade

- Full-wall side fixed double-glazed glass
- Unique curved cutting glasses
- Entry double glazed glass sliding doors with alu-frame with key lock
   Anti-mosquito net layer
- Bolin design connection and sealing solution