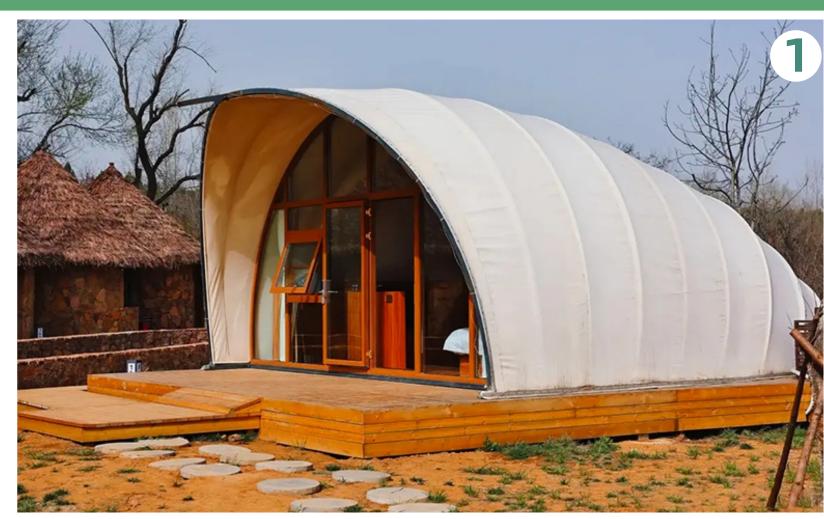

#### **Construction and meterials**

- Heavy Duty and Solid Curved structure
- Expertly handcrafted each ribbed structure.
- 60x60mm within 4mm thickness rids as framing struts, included anchorage

#### **Roof and Exterior**

- Architectural Membrane Structure PVC/PVDF are available for option.
- Waterproof Membrane PVC 850 GSM/ PVDF 1050 GSM
- Various Colors available for options
- UV resistant,100% waterproof;
- Operating temperatures:-40 to 75 degree;
- Expected lifespan: 5 10 years (depends on the real climate situation)