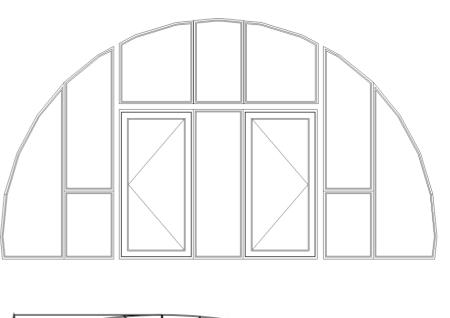

### Panoramic Façade

- Full-wall side fixed double-glazed glass
- Unique curved cutting glasses
- Entry double glazed glass sliding doors with alu-frame with key lock
   Anti-mosquito net layer
- Bolin design connection and sealing solution