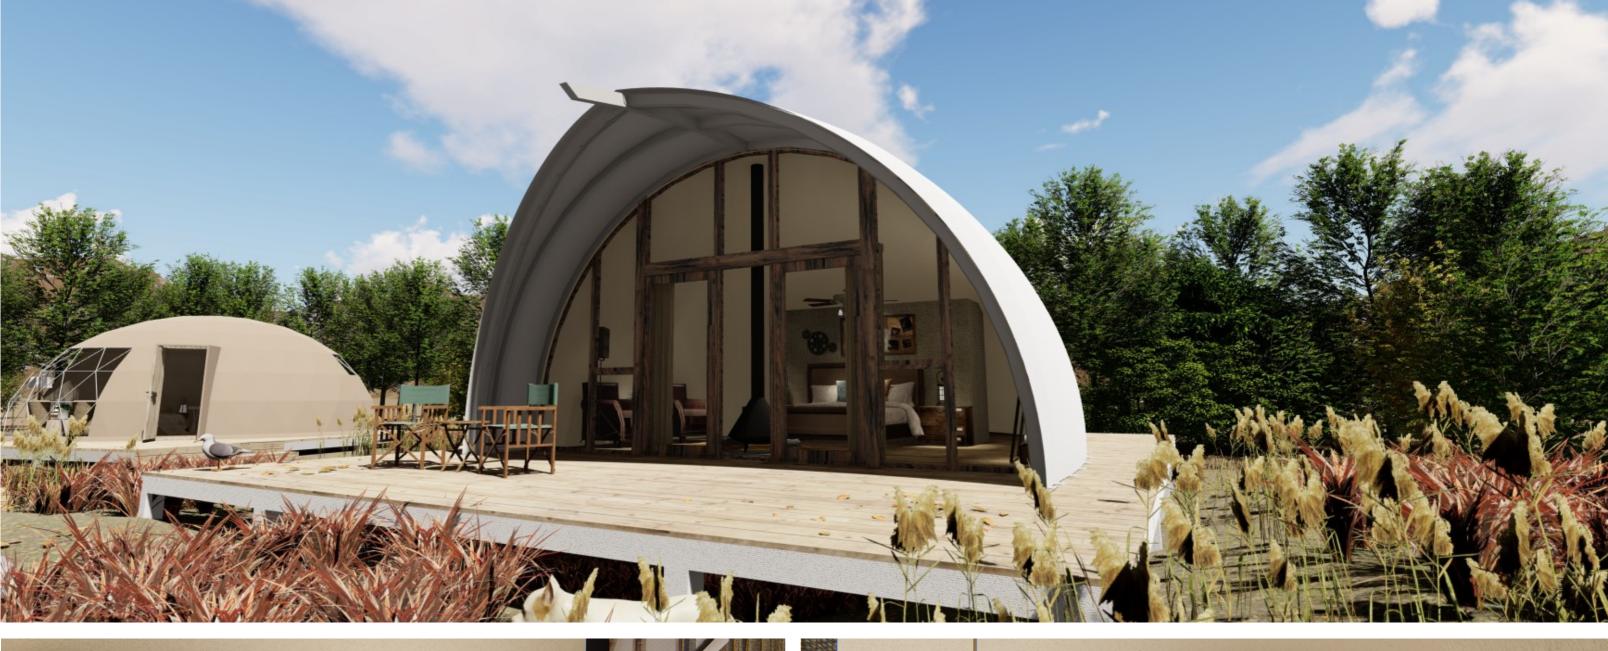

### Panoramic Façade

- Full-wall side fixed double-glazed glass
- Unique curved cutting glasses
- Entry double glazed glass sliding doors with alu-frame with key lock
   Anti-mosquito net layer
- Bolin design connection and sealing solution

Our Luxury Range has been designed for the high-end experientialmarket with a focus on the detail. Each immersive design is unlike anytent on the market with the ability transform a tent into a superiorperformance tent, we like to call it ooks like a tent, built like a house'With thermally insulated walls and ceiling, each one of the tents offersexceptional energy efficiency, ensuring optimal comfort year-round.

#### **UNIQUE DESIGNS**

Each tent is designed with sustaidesigns, you are able to offer a different experience to yourguests.