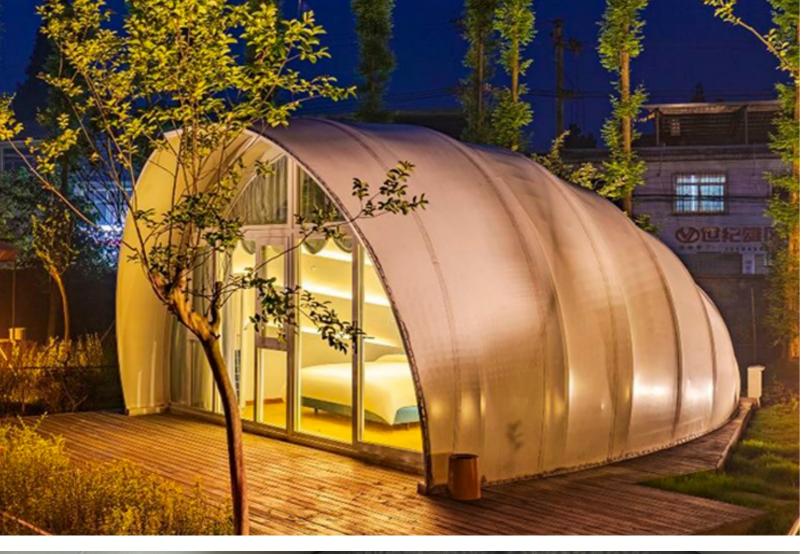

#### **Construction and meterials**

- Heavy Duty and Solid Curved structure
- Expertly handcrafted each ribbed structure.
- 60x60mm within 4mm thickness rids as framing struts, included anchorage

#### **Roof and Exterior**

- Architectural Membrane Structure PVC/PVDF are available for option.
- Waterproof Membrane PVC 850 GSM/ PVDF 1050 GSM
- Various Colors available for options
- UV resistant,100% waterproof;
- Operating temperatures:-40 to 75 degree;
- Expected lifespan: 5 10 years (depends on the real climate situation)

### Panoramic Façade

- Full-wall side fixed double-glazed glass
- Unique curved cutting glasses
- Entry double glazed glass sliding doors with alu-frame with key lock
   Anti-mosquito net layer
- Bolin design connection and sealing solution

Our Luxury Range has been designed for the high-end experientialmarket with a focus on the detail. Each immersive design is unlike anytent on the market with the ability transform a tent into a superiorperformance tent, we like to call it ooks like a tent, built like a house'With thermally insulated walls and ceiling, each one of the tents offersexceptional energy efficiency, ensuring optimal comfort year-round.