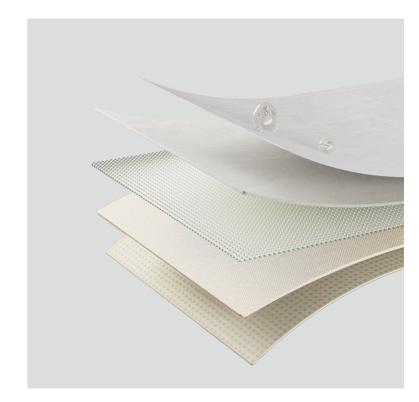

#### **Roof and Exterior**

- Architectural Membrane Structure PVC/PVDF are available for option.
- Waterproof Membrane PVC 850 GSM/ PVDF 1050 GSM
- Various Colors available for options
- UV resistant,100% waterproof;
- Operating temperatures:-40 to 75 degree;
- Expected lifespan: 5 10 years (depends on the real climate situation)

#### Interior and Insulation

- Inner Linnings eliminates the mositure dew
- With a safety standard for flammability testing (UL 94-2013)
- Insulation Sheets, Aluminum foil bubble+ aluminum foil, with fire-retardant(certified)
- Oxy-Tech Cotton for Winter Version, Wellness and with R Valve (Certificated)

### Panoramic Façade

- Full-wall side fixed double-glazed glass
- Unique curved cutting glasses
- Entry double glazed glass sliding doors with alu-frame with key lock
   Anti-mosquito net layer
- Bolin design connection and sealing solution