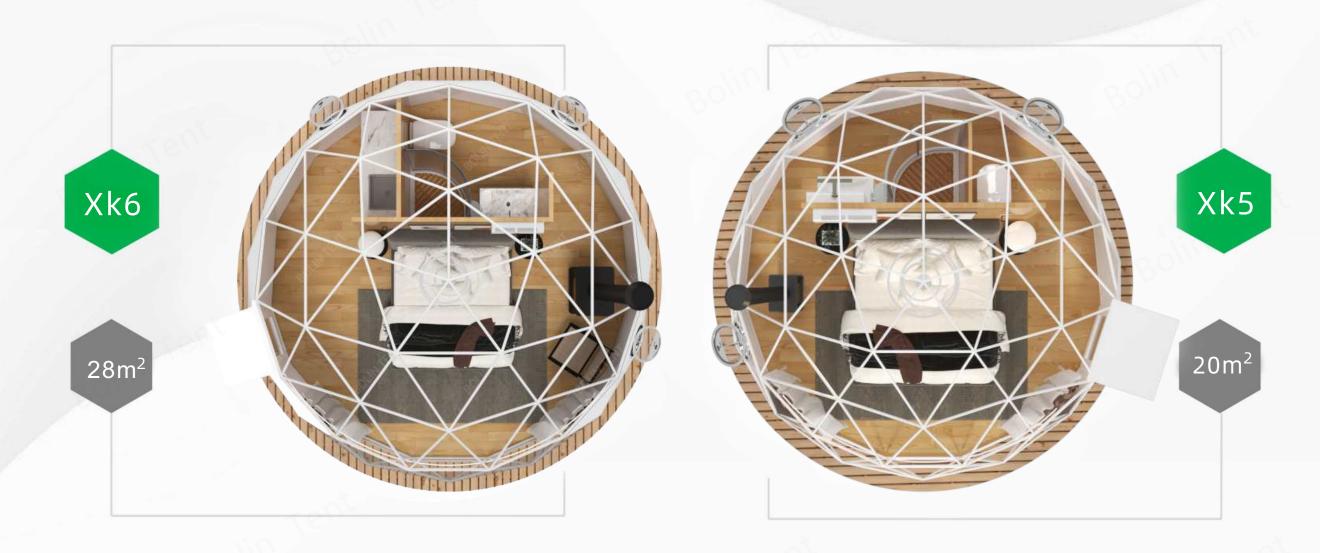

oor heating, air conditioning, fireplace and other configurations colder conditions can be met!

## **EXCLUSIVE CUSTOMISATION**

### Size Selection

Selecting the size of the exterior also requires an understanding of whether the interior is the right size for the use.

## **External Options**

Options for the configuration you actually need, available according toyour budgeted costs.



## External Design

It is important to correctly design the external orientation such as doors, windows and vents, which are also customised to the site!

## **Internal Options**

Options for the configuration you actually need, with choices to suit your budgeted costs.

# CUSTOMISATION PROCESS



# SIZE SELECTION



Model:XK8



Model:XK7



Model:XK6



Model:XK5

# AREA SELECTION





# AREA SELECTION



## **EXTERNAL DESIGN**

1 Main Entrance Position

There are 4 locations for the main entrancedifferent orientations to choose from

**2** Window Position

Window positions are available in 4 different orientations You can choose from 4 different positions and more.

Round Mouth With

Translucent Coating

4 different positions for the light-permeable opening The position of the translucent opening is available in 4 different orientations and can be multi-selected.

4 Ventilation Opening

There are 4 different positions for the air vents. Optional and multi-option, if fitted No re-selection is recommended with an exhaust fan.

Transparent Skylight

Transparent skylight adopts 4# transparent fabricFor stargazing and light transmission at night

6 Fabric Colour

14 regular colours available