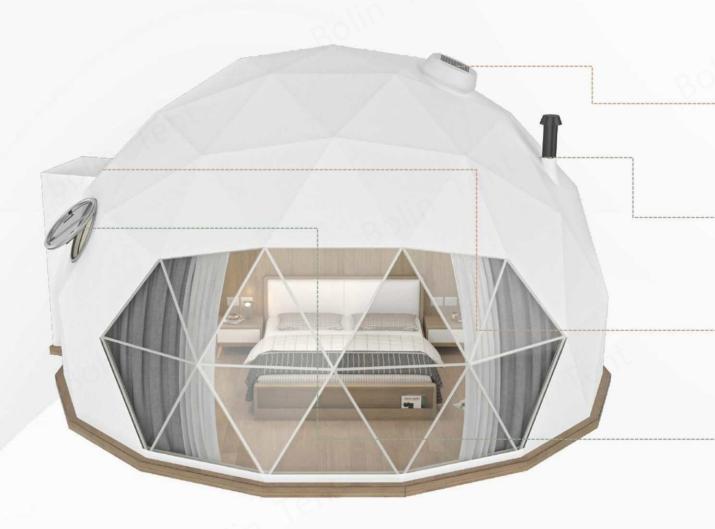

## **EXTERNAL DESIGN**

1 Main Entrance Position

There are 4 locations for the main entrancedifferent orientations to choose from

**2** Window Position

Window positions are available in 4 different orientations You can choose from 4 different positions and more.

Round Mouth With

Translucent Coating

4 different positions for the light-permeable opening The position of the translucent opening is available in 4 different orientations and can be multi-selected.

4 Ventilation Opening

There are 4 different positions for the air vents. Optional and multi-option, if fitted No re-selection is recommended with an exhaust fan.

Transparent Skylight

Transparent skylight adopts 4# transparent fabricFor stargazing and light transmission at night