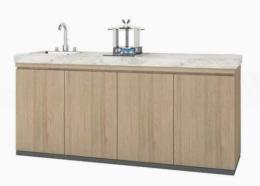

#### WC

List content ceiling\*1
Dry and wet separation \*1
Washbasin\*1
Shower set \*1

Wooden veneer aluminium wall \*1 Waterproof floor \*1 Toilet \*1 Towel rack \*1