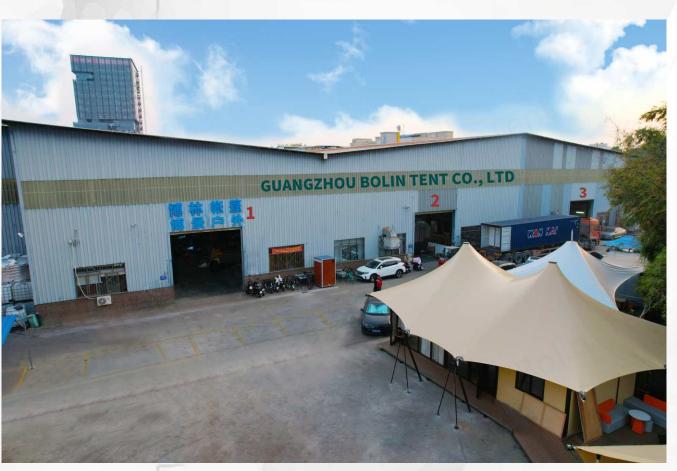

#### **Bolin Tents**

Guangzhou Bolin Tent Co., Ltd. provides all types of assembled tents for all walks of life after years of hard work and development, has a certain scale and strength.

Located in Panyu District, Bolin Tent has a plant area of 5000 square metres and a professional service team of 100+ people. Bolin tents set R & D, design, planning, production, installation, after-sales in one, high salaries to hire the industry's well-known design team, while purchasing imported production equipment from Germany, in a timely manner to meet the diversified needs of the community, the products are exported to the Middle East, North and South America, Australia, Africa, Europe, Southeast Asia and other 160 countries and regions, and enjoys a good reputation and credibility in the international arena.

Over the years, Bolin tents with high-quality products, first-class service, ultra-low prices to win the trust and favour of the majority of customers, so that our tent products throughout the domestic and overseas thanks to the support of the majority of new and old customers, Bolin tents will be more efforts to forge ahead with better quality and more efficient service back to the majority of customers! We use high-quality aluminium tents to provide users with perfect and reliable temporary space solutions, with experienced professional engineering team, to provide you with 'one-stop' service.