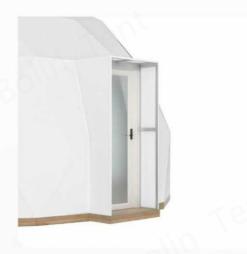

#### DOOR

### Portal

Domestic best quality door and window supplier

Door and window material: 80 broken bridge aluminium alloy profile

Door Lock Fittings: Hobo International

Brand

Glass Specification: Tempered Hollow 5+20+5mm

### Glass Door

Aluminium insulating glass door, door and frame are seamlessly integrated.