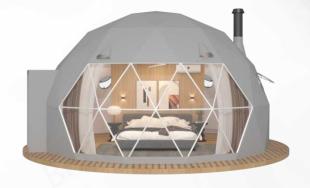

## **INTRODUCING THE STAR TENT**

Camp Themed Tent Range

Bolin Star Tent is themed with appearance, combined with sturdy mesh frame structure, anti-corrosion hig quality outer tent fabric, plasticity, all-season comfort, environmental protection and can be rebuilt and other advantages. The construction process of Bolin Star Tent does not need to destroy the land, and it can be adapted to different terrains to meet the needs of different envir-onments such as seashore, woods, rocks and rugged roads. Translated with www.DeepL.com/Translator (free version)