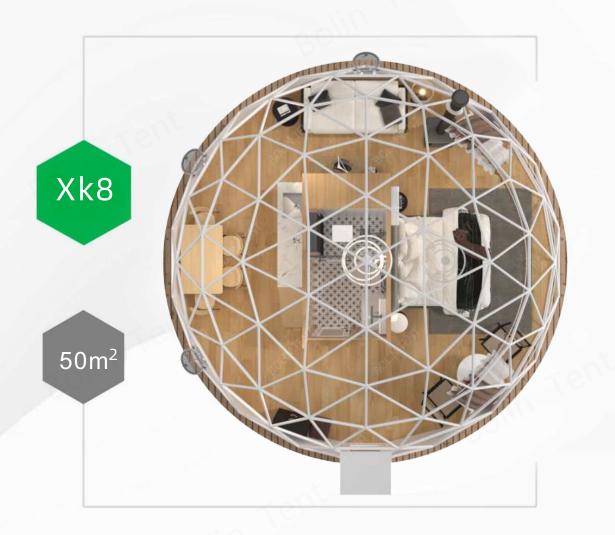

s 10°C. If optional floor heating, air conditioning, fireplace and other configurations colder conditions can be met!

## **EXCLUSIVE CUSTOMISATION**

### Size Selection

Selecting the size of the exterior also requires an understanding of whether the interior is the right size for the use.

## **External Options**

Options for the configuration you actually need, available according toyour budgeted costs.



## External Design

It is important to correctly design the external orientation such as doors, windows and vents, which are also customised to the site!

## **Internal Options**

Options for the configuration you actually need, with choices to suit your budgeted costs.

# CUSTOMISATION PROCESS



# SIZE SELECTION



Model:XK8



Model:XK7



Model:XK6



Model:XK5

# AREA SELECTION





# AREA SELECTION



## **EXTERNAL DESIGN**

1 Main Entrance Position

There are 4 locations for the main entrancedifferent orientations to choose from

**2** Window Position

Window positions are available in 4 different orientations You can choose from 4 different positions and more.

Round Mouth With

Translucent Coating

4 different positions for the light-permeable opening The position of the translucent opening is available in 4 different orientations and can be multi-selected.

4 Ventilation Opening

There are 4 different positions for the air vents. Optional and multi-option, if fitted No re-selection is recommended with an exhaust fan.

Transparent Skylight

Transparent skylight adopts 4# transparent fabricFor stargazing and light transmission at night

6 Fabric Colour

14 regu