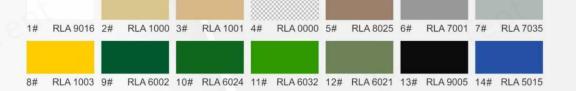

6 Fabric Colour

14 regular colours available Below

# COLOUR SELECTION

Fig. Reactionary

Grey

**Desert Yellow** 

Dark Khaki

Light Khaki

Dark Green

### Fabric Colour

14 regular colours available Below