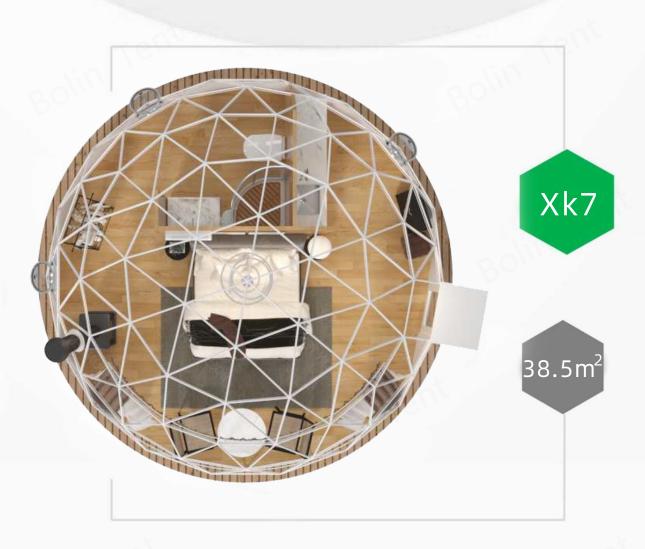

10°C. If optional floor heating, air conditioning, fireplace and other configurations colder conditions can be met!

## **EXCLUSIVE CUSTOMISATION**

### Size Selection

Selecting the size of the exterior also requires an understanding of whether the interior is the right size for the use.

## **External Options**

Options for the configuration you actually need, available according toyour budgeted costs.



## External Design

It is important to correctly design the external orientation such as doors, windows and vents, which are also customised to the site!

## **Internal Options**

Options for the configuration you actually need, with choices to suit your budgeted costs.

# CUSTOMISATION PROCESS



# SIZE SELECTION



Model:XK8



Model:XK7



Model:XK6



Model:XK5

# AREA SELECTION





# AREA SELECTION



## **EXTERNAL DESIGN**

1 Main Entrance Position

There are 4 locations for the main entrancedifferent orientations to choose from

**2** Window Position

Window positions are available in 4 different orientations You can choose from 4 different positions and more.

Round Mouth With

Translucent Coating

4 different positions for the light-permeable opening The position of the translucent opening is available in 4 different orientations and can be multi-selected.

4 Ventilation Opening

There are 4 different positions for the air vents. Optional and multi-option, if fitted No re-selection is recommended with an exhaust fan.

Transparent Skylight

Transparent skylight adopts 4# transparent fabricFor stargazing and light transmission at night

6 Fabric Colour

14 regula