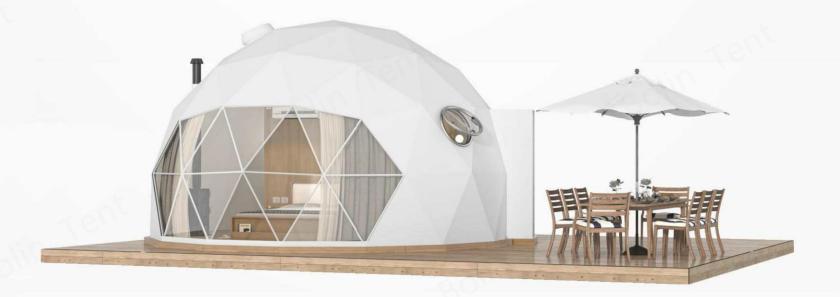

## **INTRODUCING THE STAR TENT**

Camp Themed Tent Range

Bolin Star Tent is themed with appearance, combined with sturdy mesh frame structure, anti-corrosion hig quality outer tent fabric, plasticity, all-season comfort, environmental protection and can be rebuilt and other advantages. The construction process of Bolin Star Tent does not need to destroy the land, and it can be adapted to different terrains to meet the needs of different envir-onments such as seashore, woods, rocks and rugged roads. Translated with www.DeepL.com/Translator (free version)