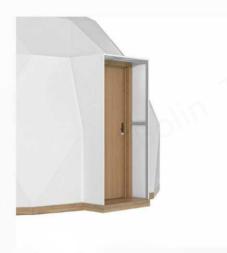

#### DOOR

### Portal

Domestic best quality door and window supplier

Door and window material: 80 broken bridge aluminium alloy profile

Door Lock Fittings: Hobo International

Brand

Glass Specification: Tempered Hollow 5+20+5mm

### Glass Door

Aluminium insulating glass door, door and frame are seamlessly integrated.