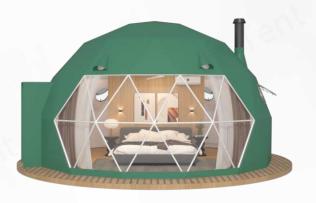

6 Fabric Colour

14 regular colours available Below

# COLOUR SELECTION

Fig. Reactionary

Grey

**Desert Yellow** 

Dark Khaki

Light Khaki

Dark Green

### Fabric Colour

14 regular colours available Below