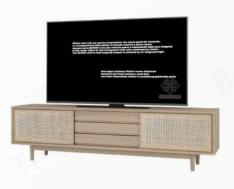

## **Home Appliances**

Task listBedroom chandelier\*1
2P air-conditioner\*1
Hanging Hair Dryer '1
Indoor wall lamp\*1
Kettle \*1
Motorised skylight curtains