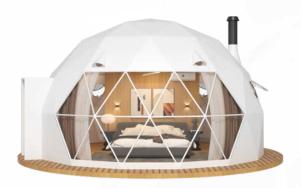

## **INTRODUCING THE STAR TENT**

Camp Themed Tent Range

Bolin Star Tent is themed with appearance, combined with sturdy mesh frame structure, anti-corrosion hig quality outer tent fabric, plasticity, all-season comfort, environmental protection and can be rebuilt and other advantages. The construction process of Bolin Star Tent does not need to destroy the land, and it can be adapted to different terrains to meet the needs of different envir-onments such as seashore, woods, rocks and rugged roads. Translated with www.DeepL.com/Translator (free version)