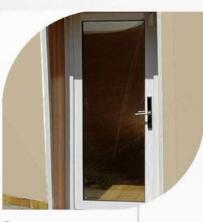

#### DOOR

### Portal

Domestic best quality door and window supplier

Door and window material: 80 broken bridge aluminium alloy profile

Door Lock Fittings: Hobo International

Brand

Glass Specification: Tempered Hollow 5+20+5mm

### Glass Door

Aluminium insulating glass door, door and frame are seamlessly integrated.