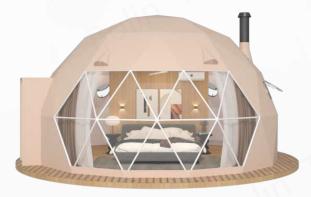

## **INTRODUCING THE STAR TENT**

Camp Themed Tent Range

Bolin Star Tent is themed with appearance, combined with sturdy mesh frame structure, anti-corrosion hig quality outer tent fabric, plasticity, all-season comfort, environmental protection and can be rebuilt and other advantages. The construction process of Bolin Star Tent does not need to destroy the land, and it can be adapted to different terrains to meet the needs of different envir-onments such as seashore, woods, rocks and rugged roads. Translated with www.DeepL.com/Translator (free version)

#### Furniture

Domestic first-line furniture brand suppliers Furniture material: rubber wood solid wood

Style:Scandinavian Grade:4 star standard