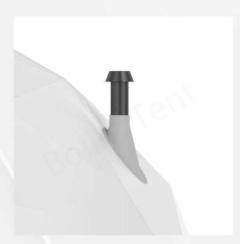

## **EXTERNAL OPTIONS**

#### Smoke Vent

Smoke vents, also known as smoke vents, can be connected to conventional fireplace vents or customised fireplaces.