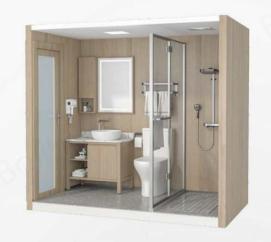

#### WC

List content ceiling\*1
Dry and wet separation \*1
Washbasin\*1
Shower set \*1

Wooden veneer aluminium wall \*1 Waterproof floor \*1 Toilet \*1 Towel rack \*1

### Bathroom Installation

2 workers for wall installation / sanitary ware installation / hardware fittings Completed in 4 hours