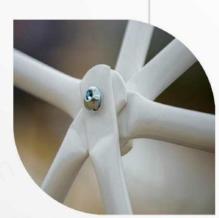

#### **Brackets**

High quality Q235 galvanised steel pipe

Pipe Size: 26\*1.5mm

Surface treatment: car paint level baking

paint process

Hardware fittings: stainless steel screws

as standard

#### **STRUCTURE**