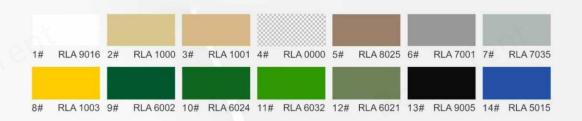

6 Fabric Colour

14 regular colours available Below

# COLOUR SELECTION

Fig. Reactionary

Grey

**Desert Yellow** 

Dark Khaki

Light Khaki

Dark Green

### Fabric Colour

14 regular colours available Below