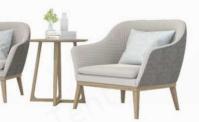

Dining table and chairs Real fireplace

Solid wood bed \*1 Bedside table\*2 Sideboard\*1 Leisure chairs '2

## RADIO COST

Bathroom

Bed/matbed

Side Table

Leisure Chair Leisure Table

Tea Table Sofa Chair

80cm Wardrobe 100cm Wardrobe

50' Tv 120cm Tv Stand