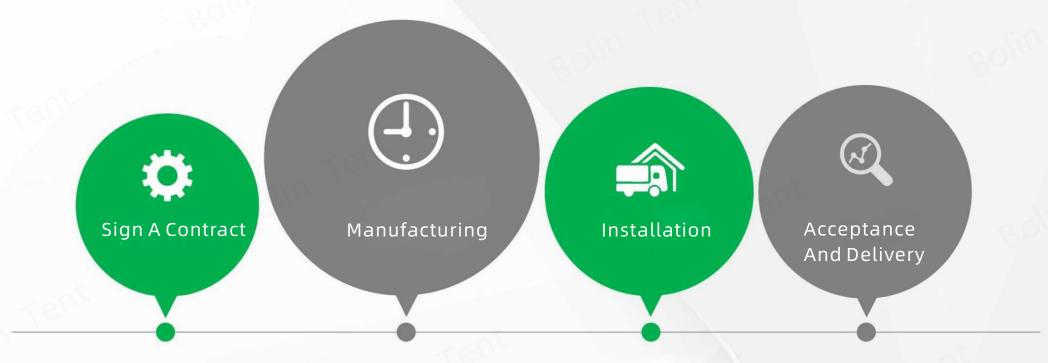

## COOPERATION PROCESS

Contract signed and sealed by both parties, deposit paid within 3 working days Production week for regular products is 15 days, subject to the contract time

There are 3 types of installation: all-inclusive installation/guided installation/self-installation (provide teaching materials).

Overall accuracy measurement, function test, safety check, etc.