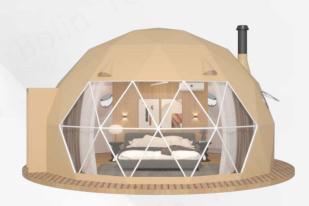

## **INTRODUCING THE STAR TENT**

Camp Themed Tent Range

Bolin Star Tent is themed with appearance, combined with sturdy mesh frame structure, anti-corrosion hig quality outer tent fabric, plasticity, all-season comfort, environmental protection and can be rebuilt and other advantages. The construction process of Bolin Star Tent does not need to destroy the land, and it can be adapted to different terrains to meet the needs of different envir-onments such as seashore, woods, rocks and rugged roads. Translated with www.DeepL.com/Translator (free version)