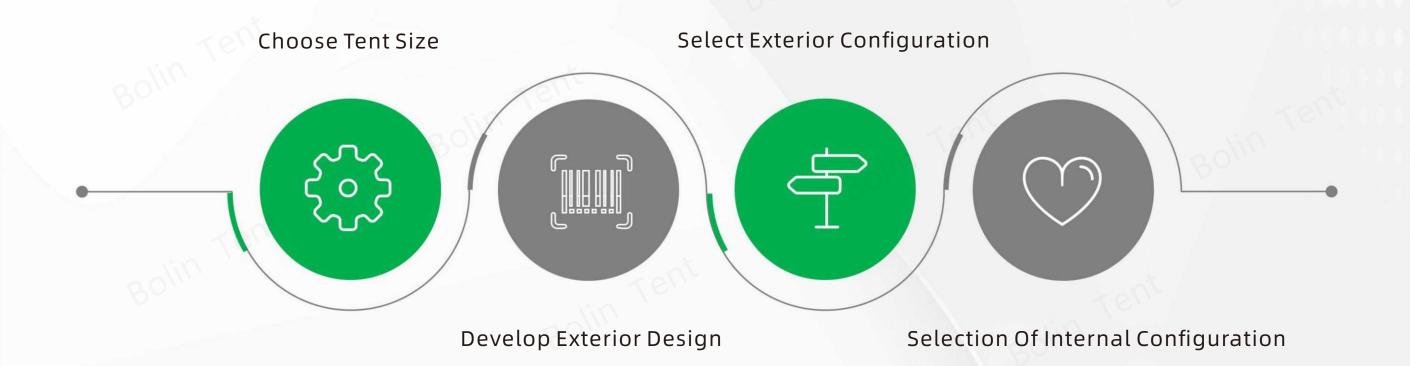

# CUSTOMISATION PROCESS

### Size Selection

Selecting the size of the exterior also requires an understanding of whether the interior is the right size for the use.

## External Design

It is important to correctly design the external orientation such as doors, windows and vents, which are also customised to the site!

## **Internal Options**

Options for the configuration you actually need, with choices to suit your budgeted costs.