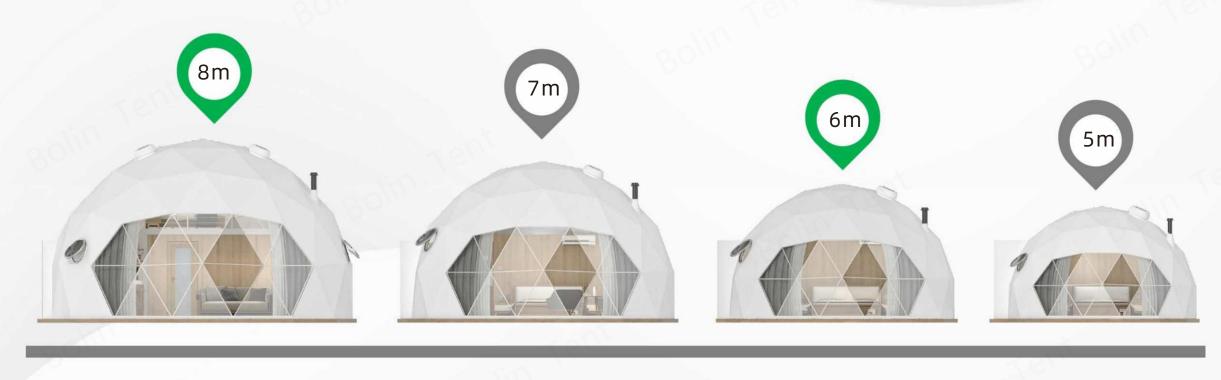

tent fabric, suitable for a wide range of conditions from 40°C to minus 10°C. If optional floor heating, air conditioning, fireplace and other configurations colder conditions can be met!

## **EXCLUSIVE CUSTOMISATION**

### Size Selection

Selecting the size of the exterior also requires an understanding of whether the interior is the right size for the use.

## **External Options**

Options for the configuration you actually need, available according toyour budgeted costs.



## External Design

It is important to correctly design the external orientation such as doors, windows and vents, which are also customised to the site!

## **Internal Options**

Options for the configuration you actually need, with choices to suit your budgeted costs.

# CUSTOMISATION PROCESS



# SIZE SELECTION



Model:XK8



Model:XK7



Model:XK6



Model:XK5

# AREA SELECTION





# AREA SELECTION



## **EXTERNAL DESIGN**

1 Main Entrance Position

There are 4 locations for the main entrancedifferent orientations to choose from

**2** Window Position

Window positions are available in 4 different orientations You can choose from 4 different positions and more.

Round Mouth With

Translucent Coating

4 different positions for the light-permeable opening The position of the translucent opening is available in 4 different orientations and can be multi-selected.

4 Ventilation Opening

There are 4 different positions for the air vents. Optional and multi-option, if fitted No re-selection is recommended with an exhaust fan.

Transparent Skylight

Transparent skylight adopts 4# transparent fabricFo