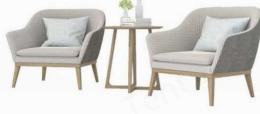

Dining table and chairs Real fireplace

Solid wood bed \*1 Bedside table\*2 Sideboard\*1 Leisure chairs '2

## RADIO COST

Bathroom

Bed/matbed

Side Table

Leisure Chair Leisure Table

Tea Table Sofa Chair

80cm Wardrobe 100cm Wardrobe

50' Tv 120cm Tv Stand