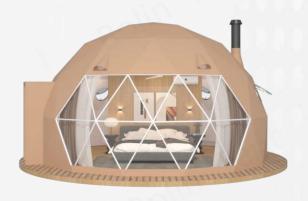

## **INTRODUCING THE STAR TENT**

Camp Themed Tent Range

Bolin Star Tent is themed with appearance, combined with sturdy mesh frame structure, anti-corrosion hig quality outer tent fabric, plasticity, all-season comfort, environmental protection and can be rebuilt and other advantages. The construction process of Bolin Star Tent does not need to destroy the land, and it can be adapted to different terrains to meet the needs of different envir-onments such as seashore, woods, rocks and rugged roads. Translated with www.DeepL.com/Translator (free version)