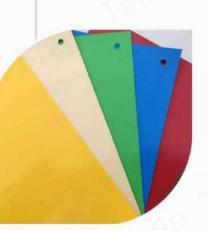

6 Fabric Colour

14 regular colours available Below

# COLOUR SELECTION

Fig. Reactionary

Grey

**Desert Yellow** 

Dark Khaki

Light Khaki

Dark Green

### Fabric Colour

14 regular colours available Below