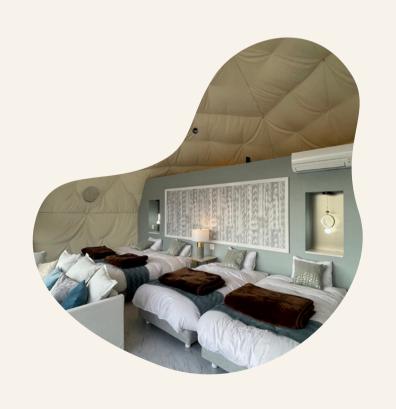

# Discovering Elegance Within

**Exploring the Cottage Beauty** 

Guangzhou Bolin Tent CO, LTD



# Capturing Beauty in Hybrid Tent Collection





#### **Unique Design**

Each Tent is designed with sustainable operation, Minimising maintenance costs.



#### Forward Thinking

We listen to our clients' needs and consider and recommend appropriate materials and workmanship based on climate, site construction conditions and the commercial positioning of the accommodation experience.



## High-quality materials, Excellent workmanship

All materials are qualified to building standards. All kinds of details are prefabricated and integrated.

The structural analyses and calculations can also be issued for meeting the requirement of building codes at local.



### Responsible After-sales attitude

As your trusted supplier, the success of your project is our greatest recognition. In a win-win situation, we endeavour to provide timely and accurate service content and information.





Ø Dimension: 5.5m x 8.4m x 3.2m

Ø Inner floor area: 5m x 6m, 30Sqm

Ø Deck Size: 5m x 9.6m, 48 sqm

Ø Deck Material: Q235B steel + Wood Plastic Board

Ø Framework: Q235B Steel Pipe, white Painting Finish.

Ø Double Roof Covering: 1100 gsm PVDF,100% waterproof /UV resistance/B1 flame retardant,Temperature: -40°C-+70°C

Ø Insulation layer + inner lining: Aluminum foil insulation + canvas lining

Ø Accessories: Glass door+Glass wall(Temper glass)

Ø Wind load capacity: 120km/h

Membranes used to cover Hybrid Tents structures are manufactured from the highest quality