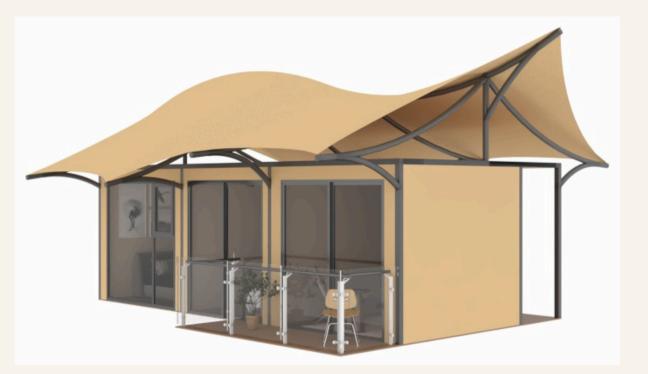

# Capturing Beauty in Hybrid Tent Collection

Ø Dimension: 5.5m x 8.4m x 3.2m

Ø Inner floor area: 5m x 6m, 30Sqm

Ø Deck Size: 5m x 9.6m, 48 sqm

Ø Deck Material: Q235B steel + Wood Plastic Board

Ø Framework: Q235B Steel Pipe, white Painting Finish.

Ø Double Roof Covering: 1100 gsm PVDF,100% waterproof /UV resistance/B1 flame retardant,Temperature: -40°C-+70°C