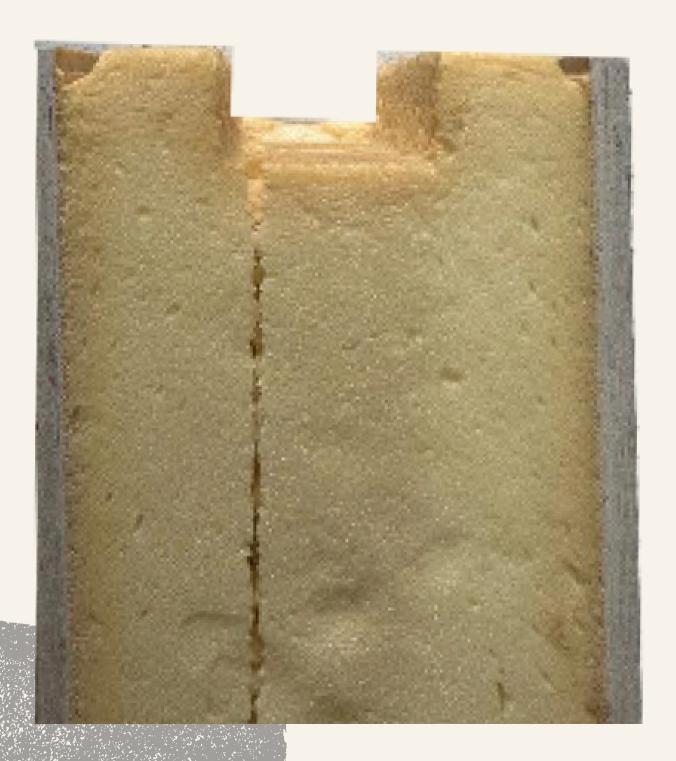

#### A schematic view of the multilayered material composition:

**PVDF** Membrane

Superior ai and water resistance

Up to 7 year warranty

PIR Insulation Core for high thermal efficiency

Use any external and internal cladding to finish

Extremely lightweight for easy installation

THERMAL EFFICIENCY Insulation rating R3.3.

STRUCTURAL INTEGRITY
Panels are fully bonded
for the highest cyclone
rating in the world
(Cyclonic Region D).