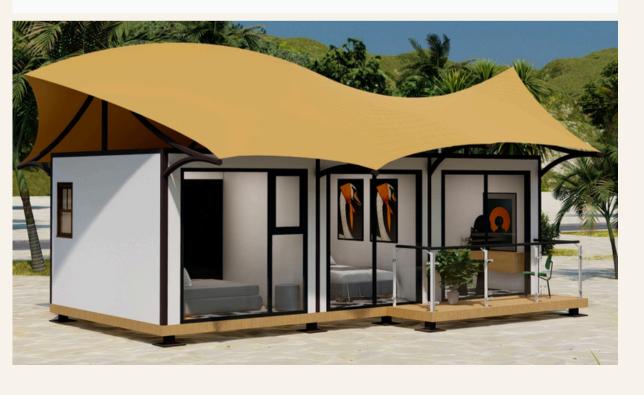

# Capturing Beauty in Hybrid Tent Collection

Ø Dimension: 5.5m x 8.4m x 3.2m

Ø Inner floor area: 5m x 6m, 30Sqm

Ø Deck Size: 5m x 9.6m, 48 sqm

Ø Deck Material: Q235B steel + Wood Plastic Board

Ø Framework: Q235B Steel Pipe, white Painting Finish.

Ø Double Roof Covering: 1100 gsm PVDF,100% waterproof /UV resistance/B1 flame retardant,Temperature: -40°C-+70°C