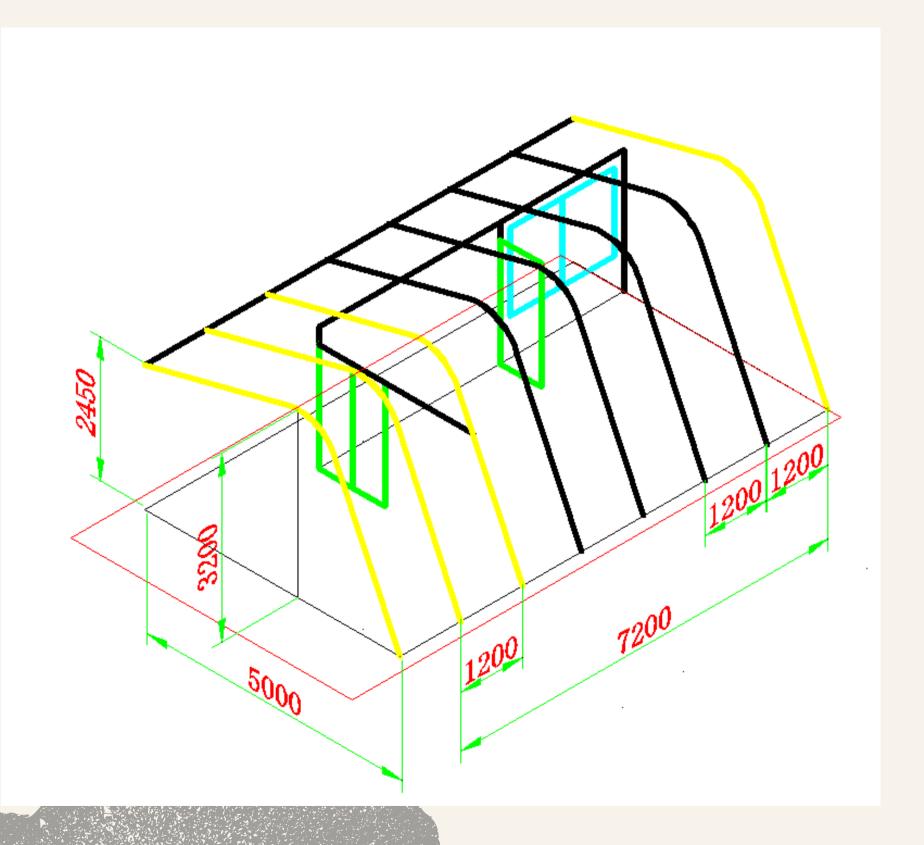

Ø Dimension: 5.5m x 8.4m x 3.2m

Ø Inner floor area: 5m x 6m, 30Sqm

Ø Deck Size: 5m x 9.6m, 48 sqm

Ø Deck Material: Q235B steel + Wood Plastic Board

Ø Framework: Q235B Steel Pipe, white Painting Finish.

Ø Double Roof Covering: 1100 gsm PVDF,100% waterproof /UV resistance/B1 flame retardant,Temperature: -40°C-+70°C

Ø Insulation layer + inner lining: Aluminum foil insulation + canvas lining

Ø Accessories: Glass door+Glass wall(Temper glass)

Ø Wind load capacity: 120km/h

Membranes used to cover Hybrid Tents structures are manufactured from the highest quality materials from Certified Chinese producers.