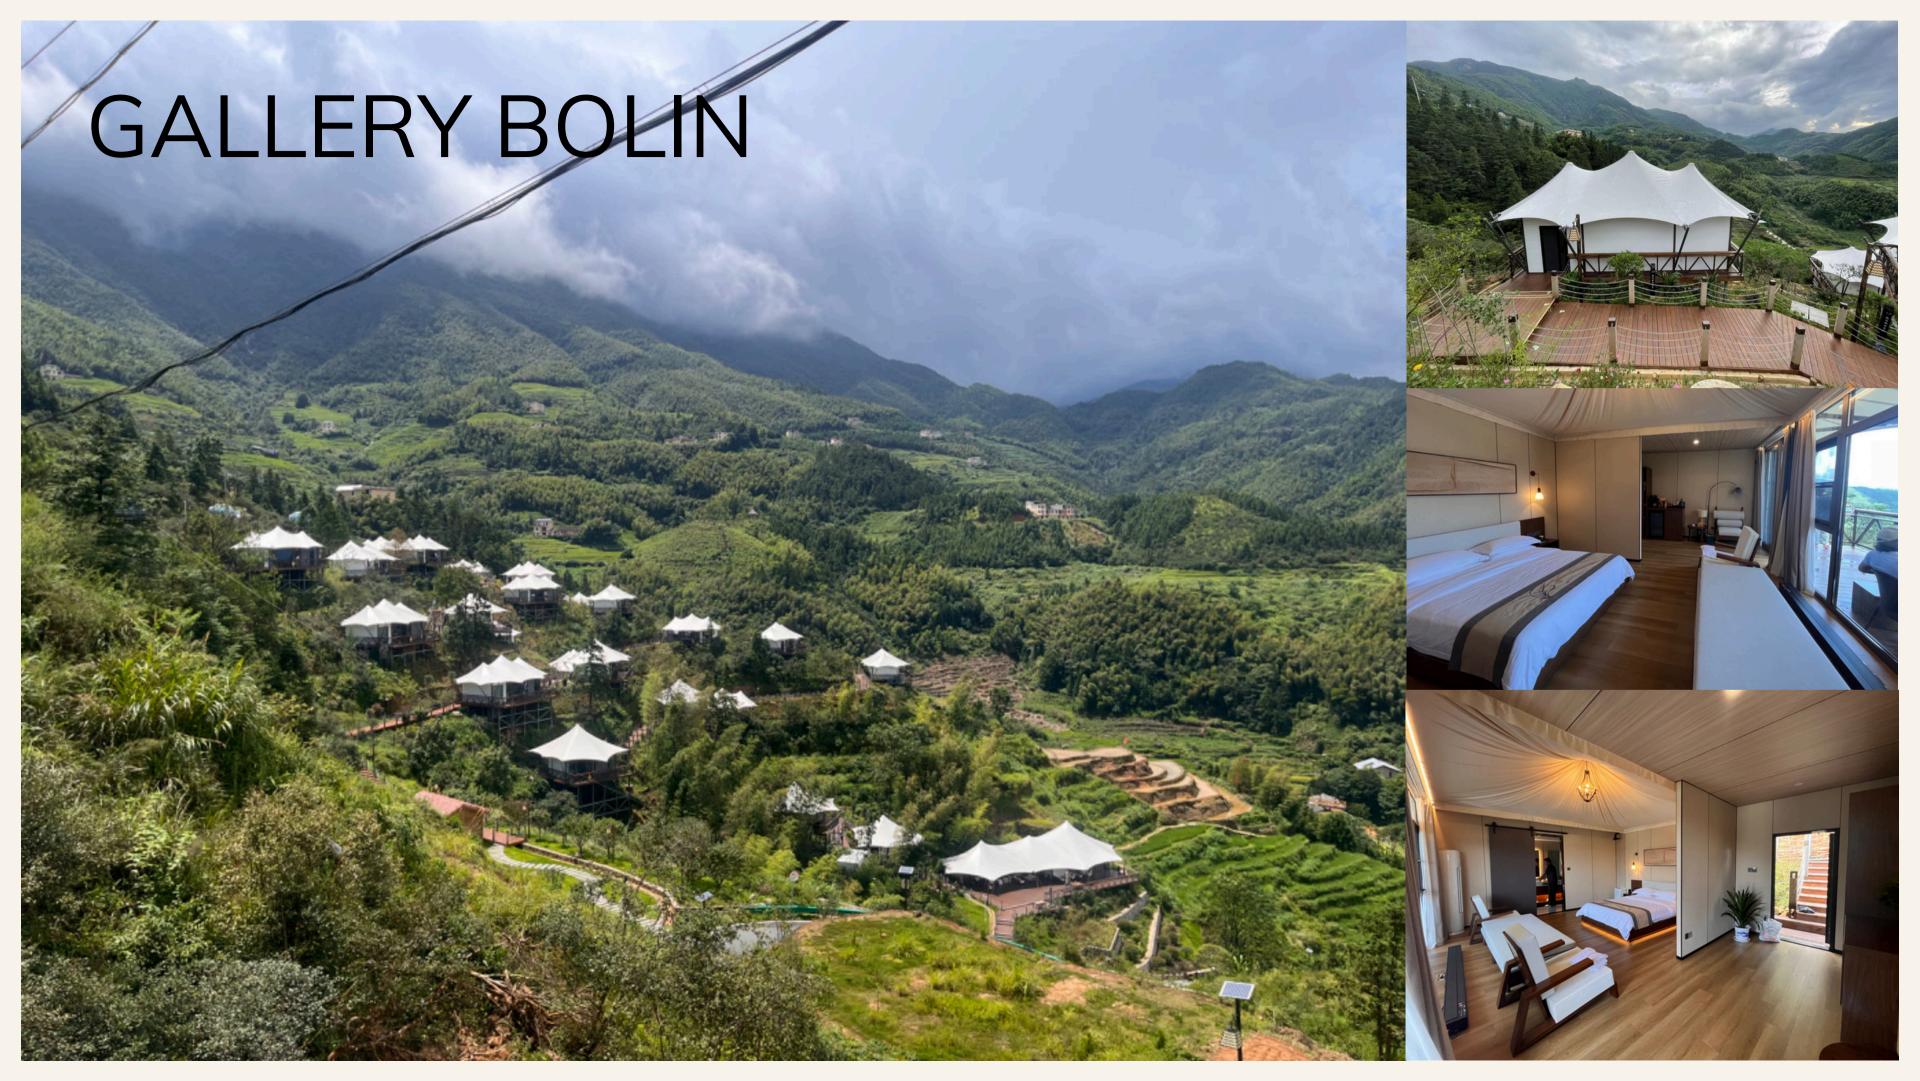

----------------------------|--------|-------|
| Hybrid Tent 5m x 8.4m  •PVDF Roof  •Thermal Insulated Panels  •Insulated Canvas Ceiling  •Solid Exterior Wall System  •Front Sliding Doors  •Steel structural frame – hot dipped galvanised steel  •All fixings required for install | 1      |       |
| Deck 5.5m x 9.6m                                                                                                                                                                                                                     | 1      |       |
| TOTAL                                                                                                                                                                                                                                | 1 Unit |       |





















# Building an Elegant Hybrid Tent: A Timeline Journey



Got the first hand information as much as possible

#### Design Development

Explore the intricate design process of crafting each Hybrid Tents

#### Production

Sign the Final drawing, Receiving downpayment And work it out

#### Inspection

Do the mockup at the factory site. Gathering photos and videos for inspection.

#### Loading Delivery

Guangzhou Bolin Tent CO,.LTD

Web: www.bolintents.com Contact: +86 18578607406 Eami:sales1@bolintent.com