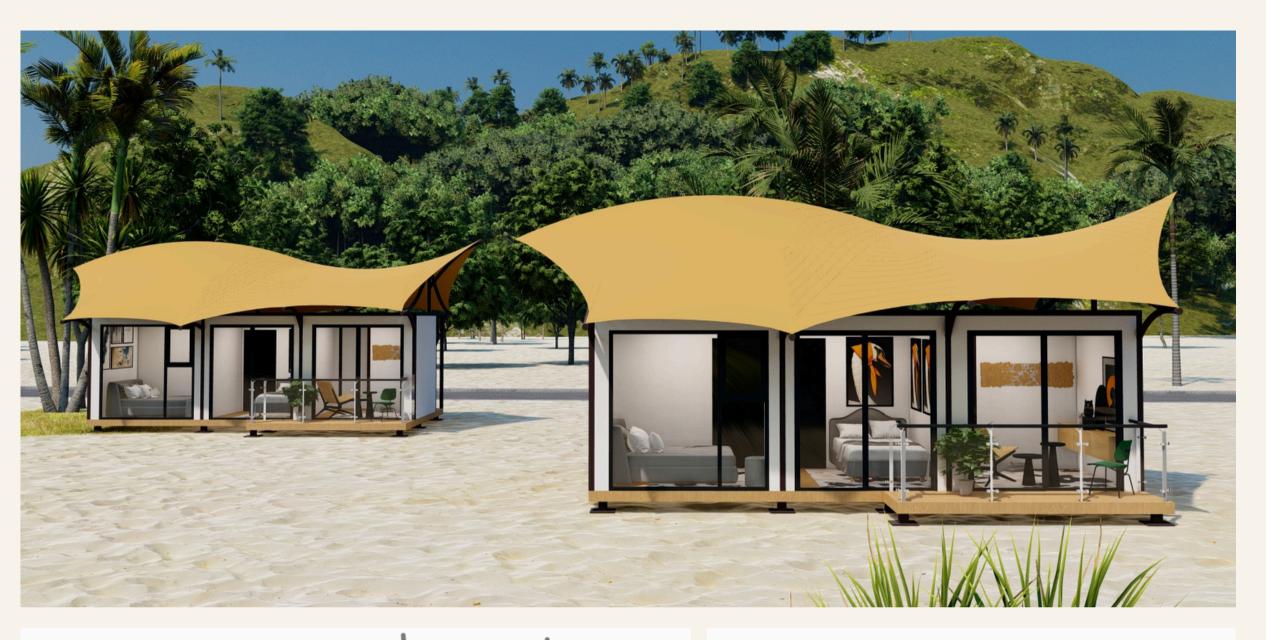

Ø Dimension: 5.5m x 8.4m x 3.2m

Ø Inner floor area: 5m x 6m, 30Sqm

Ø Deck Size: 5m x 9.6m, 48 sqm

Ø Deck Material: Q235B steel + Wood Plastic Board

Ø Framework: Q235B Steel Pipe, white Painting Finish.

Ø Double Roof Covering: 1100 gsm PVDF,100% waterproof /UV resistance/B1 flame retardant,Temperature: -40°C-+70°C

Ø Insulation layer + inner lining: Aluminum foil insulation + canvas lining

Ø Accessories: Glass door+Glass wall(Temper glass)

Ø Wind load capacity: 120km/h

Membranes used to cover Hybrid Tents structures are manufactured from the highest quality materials from Certified Chinese producers.