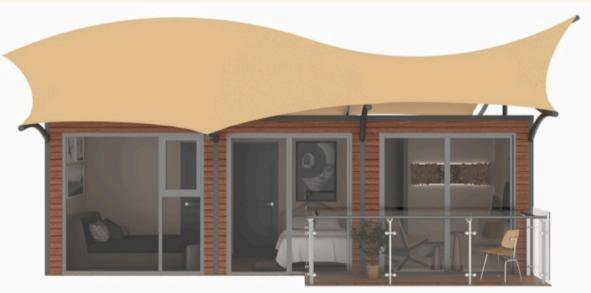

# Capturing Beauty in Hybrid Tent Collection

Ø Dimension: 5.5m x 8.4m x 3.2m

Ø Inner floor area: 5m x 6m, 30Sqm

Ø Deck Size: 5m x 9.6m, 48 sqm

Ø Deck Material: Q235B steel + Wood Plastic Board

Ø Framework: Q235B Steel Pipe, white Painting Finish.

Ø Double Roof Covering: 1100 gsm PVDF,100% waterproof /UV resistance/B1 flame retardant,Temperature: -40°C-+70°C