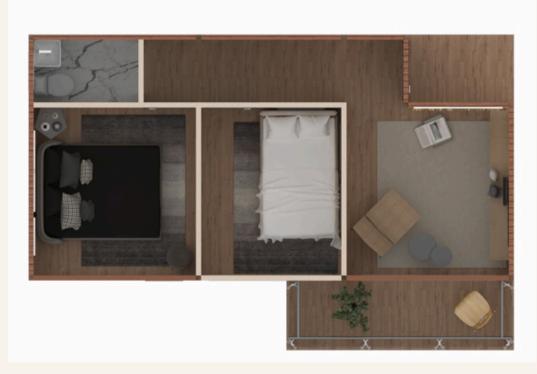

Ø Dimension: 5.5m x 8.4m x 3.2m

Ø Inner floor area: 5m x 6m, 30Sqm

Ø Deck Size: 5m x 9.6m, 48 sqm

Ø Deck Material: Q235B steel + Wood Plastic Board

Ø Framework: Q235B Steel Pipe, white Painting Finish.

Ø Double Roof Covering: 1100 gsm PVDF,100% waterproof /UV resistance/B1 flame retardant,Temperature: -40°C-+70°C

Ø Insulation layer + inner lining: Aluminum foil insulation + canvas lining

Ø Accessories: Glass door+Glass wall(Temper glass)

Ø Wind load capacity: 120km/h

Membranes used to cover Hybrid Tents structures are manufactured from the highest quality materials from Certified Chinese producers.