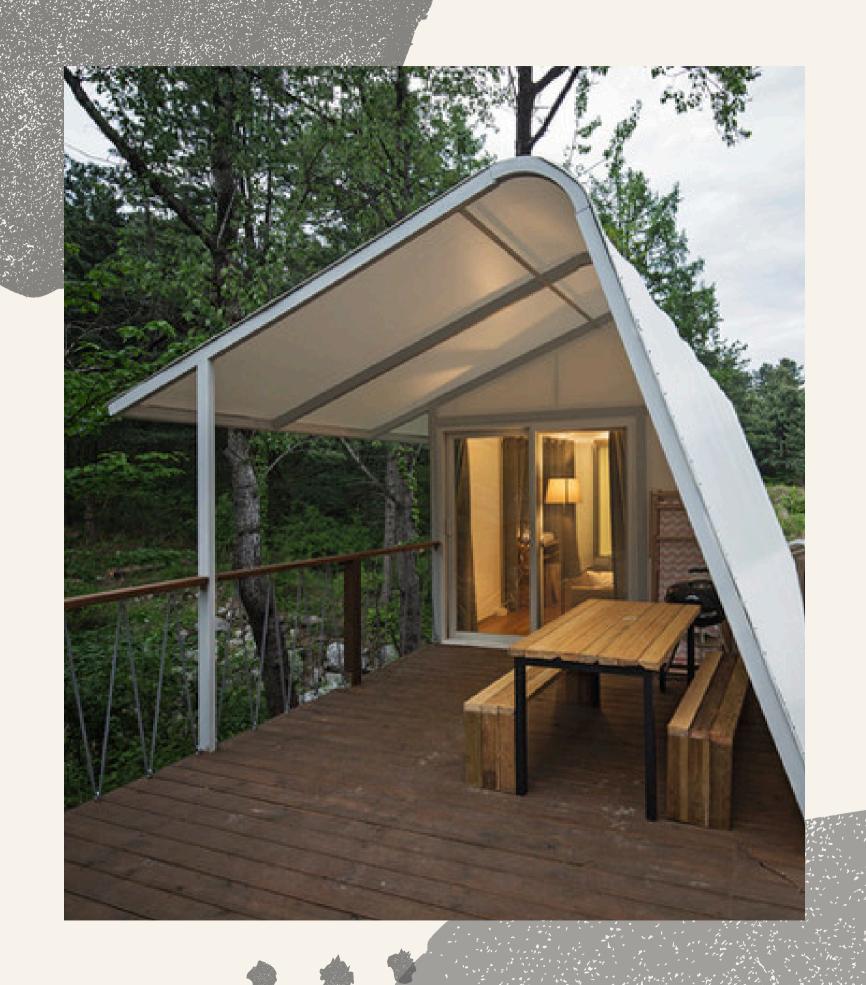

Ø Dimension: 5.5m x 8.4m x 3.2m

Ø Inner floor area: 5m x 6m, 30Sqm

Ø Deck Size: 5m x 9.6m, 48 sqm

Ø Deck Material: Q235B steel + Wood Plastic Board

Ø Framework: Q235B Steel Pipe, white Painting Finish.

Ø Double Roof Covering: 1100 gsm PVDF,100% waterproof /UV resistance/B1 flame retardant,Temperature: -40°C-+70°C

Ø Insulation layer + inner lining: Aluminum foil insulation + canvas lining

Ø Accessories: Glass door+Glass wall(Temper glass)

Ø Wind load capacity: 120km/h

Membranes used to cover Hybrid Tents structures are manufactured from the highest quality materials from Certified Chinese producers.