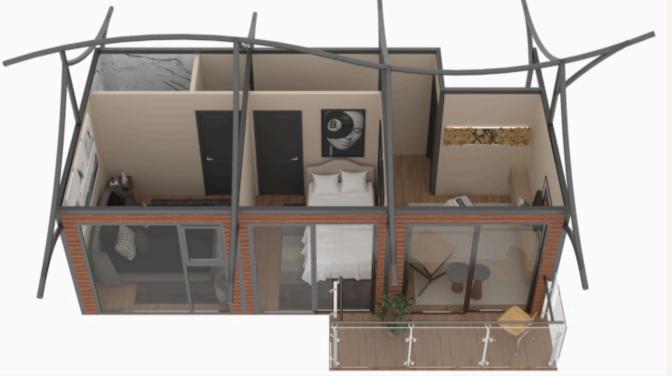

Ø Dimension: 5.5m x 8.4m x 3.2m

Ø Inner floor area: 5m x 6m, 30Sqm

Ø Deck Size: 5m x 9.6m, 48 sqm

Ø Deck Material: Q235B steel + Wood Plastic Board

Ø Framework: Q235B Steel Pipe, white Painting Finish.

Ø Double Roof Covering: 1100 gsm PVDF,100% waterproof /UV resistance/B1 flame retardant,Temperature: -40°C-+70°C

Ø Insulation layer + inner lining: Aluminum foil insulation + canvas lining

Ø Accessories: Glass door+Glass wall(Temper glass)

Ø Wind load capacity: 120km/h

Membranes used to cover Hybrid Tents structures are manufactured from the highest quality materials from Certified Chinese producers.