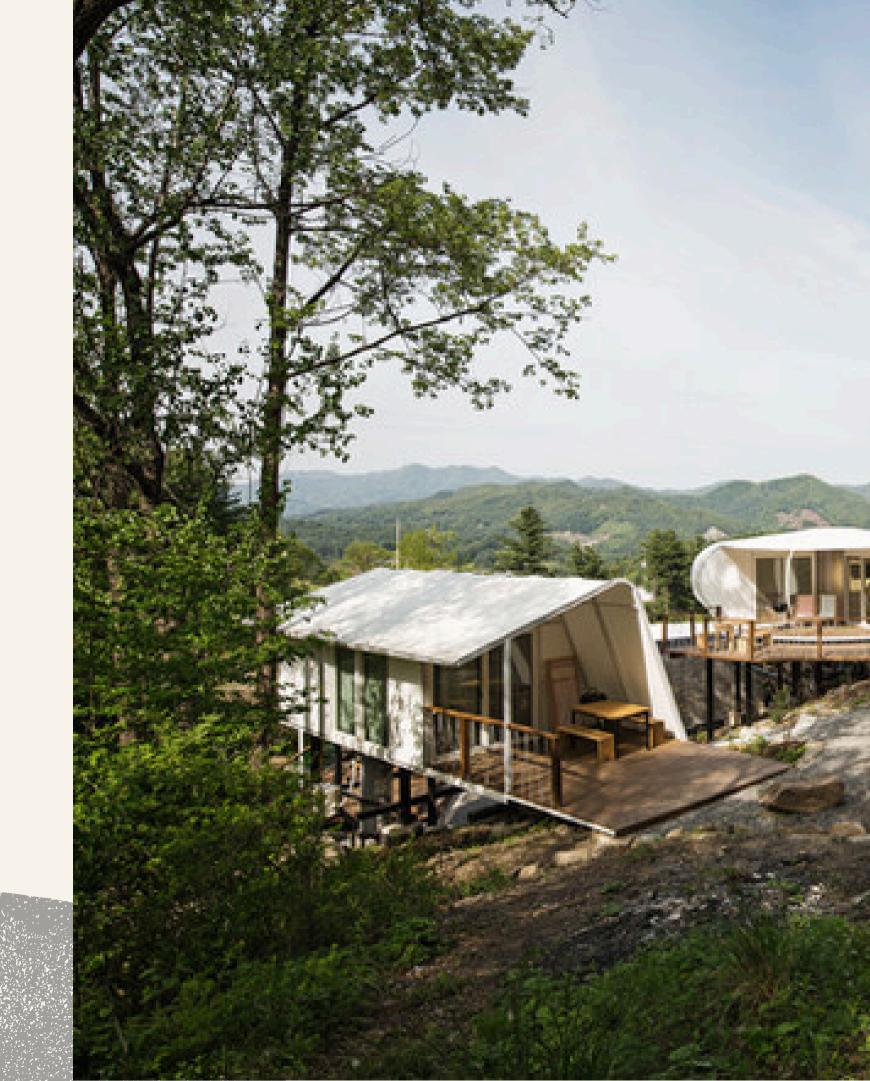

Ø Dimension: 5.5m x 8.4m x 3.2m

Ø Inner floor area: 5m x 6m, 30Sqm

Ø Deck Size: 5m x 9.6m, 48 sqm

Ø Deck Material: Q235B steel + Wood Plastic Board

Ø Framework: Q235B Steel Pipe, white Painting Finish.

Ø Double Roof Covering: 1100 gsm PVDF,100% waterproof /UV resistance/B1 flame retardant,Temperature: -40°C-+70°C

Ø Insulation layer + inner lining: Aluminum foil insulation + canvas lining

Ø Accessories: Glass door+Glass wall(Temper glass)

Ø Wind load capacity: 120km/h

Membranes used to cover Hybrid Tents structures are manufactured from the highest quality materials from Certified Chinese producers.