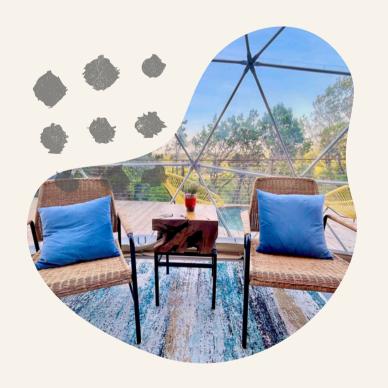

# Discovering Elegance Within

**Exploring the Cottage Beauty** 

Guangzhou Bolin Tent CO, LTD



# Capturing Beauty in Hybrid Tent Collection





#### **Unique Design**

Each Tent is designed with sustainable operation, Minimising maintenance costs.



#### Forward Thinking

We listen to our clients' needs and consider and recommend appropriate materials and workmanship based on climate, site construction conditions and the commercial positioning of the accommodation experience.



## High-quality materials, Excellent workmanship

All materials are qualified to building standards. All kinds of details are prefabricated and integrated.

The structural analyses and calculations can also be issued for meeting the requirement of building codes at local.



### Responsible After-sales attitude

As your trusted supplier, the success of your project is our greatest recognition. In a win-win situation, we endeavour to provide timely and accurate service content and information.





Ø Dimension: 5.5m x 8.4m x 3.2m

Ø Inner floor area: 5m x 6m, 30Sqm

Ø Deck Size: 5m x 9.6m, 48 sqm

Ø Deck Material: Q235B steel + Wood Plastic Board

Ø Framework: Q235B Steel Pipe, white Painting Finish.

Ø Double Roof Covering: 1100 gsm PVDF,100% waterproof /UV resistance/B1 flame retardant,