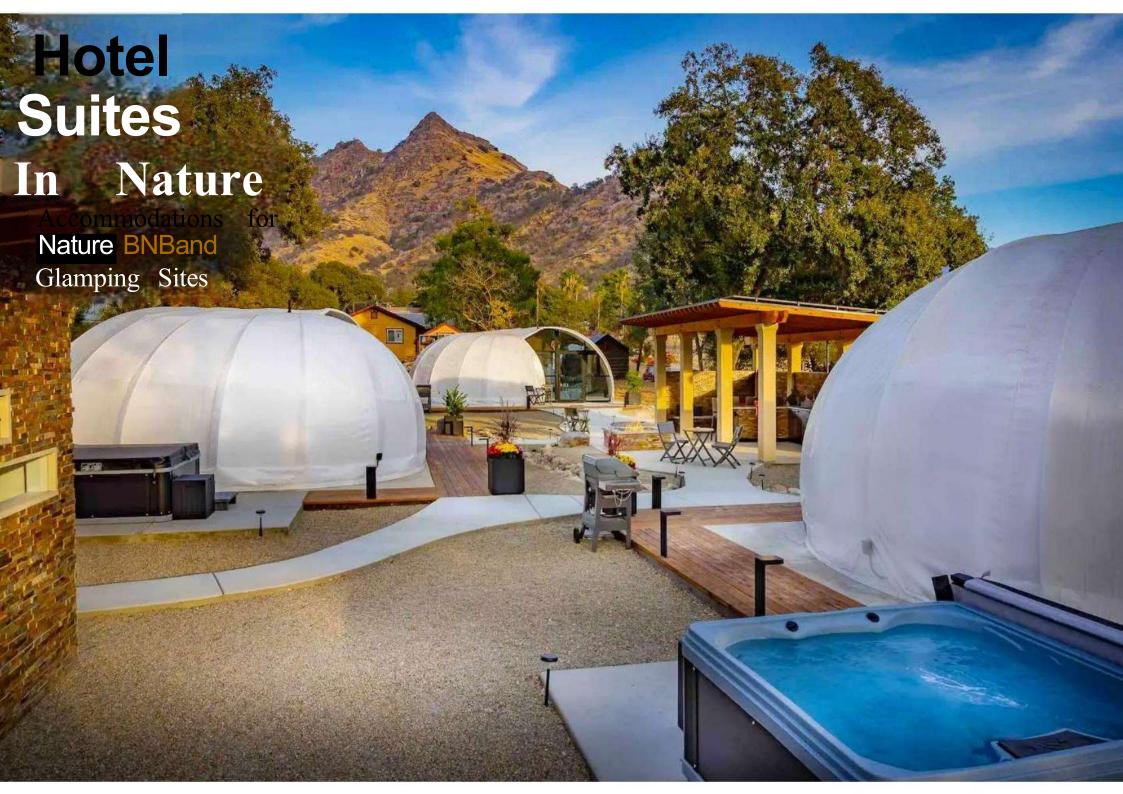

## Snail

Our Luxury Range has been designed for the high-end experientialmarket with a focus on the detail. Each immersive design is unlike anytent on the market with the ability transform a tent into a superiorperformance tent, we like to call it ooks like a tent, built like a house With thermally insulated walls and ceiling, each one of the tents offers exceptional energy efficiency, ensuring optimal comfort year-round.

Each tent is designed with sustaidesigns, you are able to offer a different experience to yourguests.

Eco Structures eco-friendly system ensures a greener foot print with, EcO Anchors,GOTS Certified-Global Organic Textile Fabric,endlessly recyclable structural steel system and reducing carbon footprint through flatpack designs.

#### Roof and Exterior

- Architectural Membrane Structure PVC/PVDF are available for option.
- Waterproof Membrane PVC850GSM/PVDF 1050GSM
- Various Colors available for options
- UV resistant, 100% waterproof;
- Operating temperatures:-40 to 75 degree;
- Expected lifespan:5-10 years(depends on the real climate situation)

#### Interior and Insulation

- Inner Linnings eliminates the mositure dew
- With a safety standard for flammability testing (UL94-2013)
- Insulation Sheets, Aluminum foil\_bubble+aluminum foil, with fire-retardant(certified)
- Oxy-Tech Cotton for Winter Version, Wellness and with RValve (Certificated)

#### Panoramic Façade

- Full-wall side fixed double-glazed glass
- Unique curved cutting glasses
- Entry double glazed glass sliding doors with alu-frame with key lock
   Anti-mosquito net layer
- Bolin design connection and sealing solution