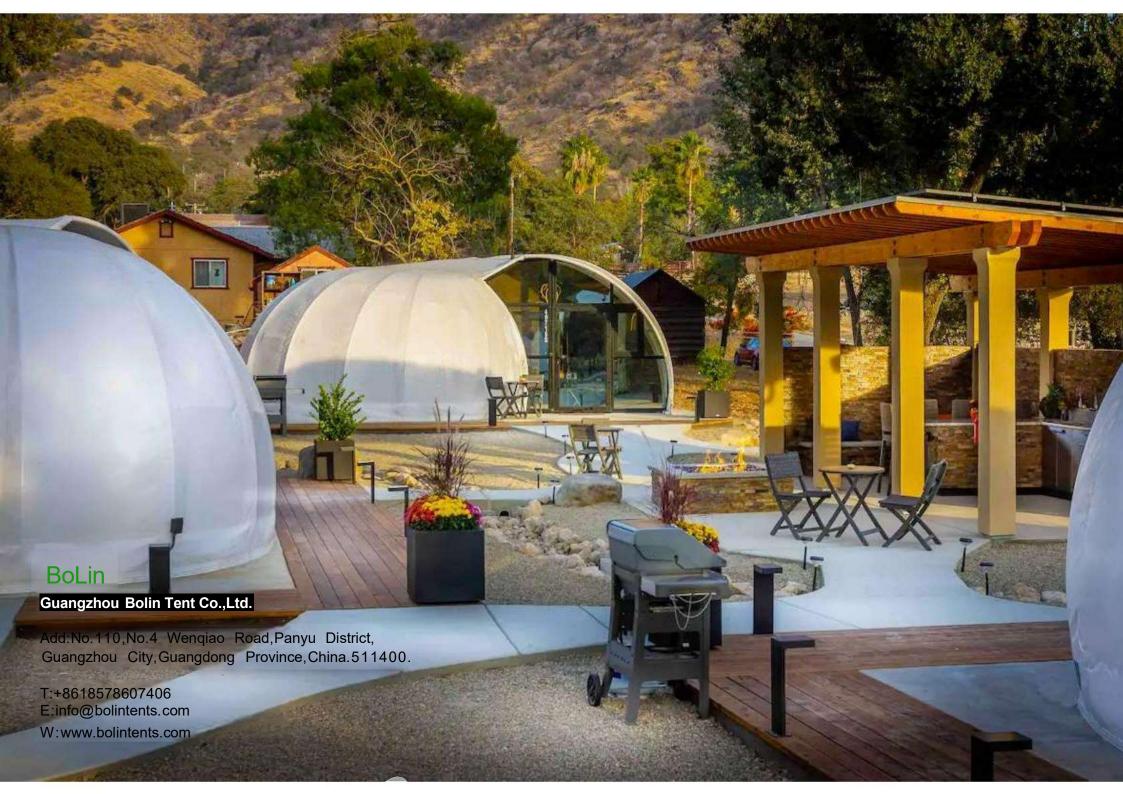

# Snail

## Snail

Our Luxury Range has been designed for the high-end experientialmarket with a focus on the detail. Each immersive design is unlike anytent on the market with the ability transform a tent into a superiorperformance tent, we like to call it ooks like a tent, built like a house With thermally insulated walls and ceiling, each one of the tents offers exceptional energy efficiency, ensuring optimal comfort year-round.

Each tent is designed with sustaidesigns, you are able to offer a different experience to yourguests.

Eco Structures eco-friendly system ensures a greener foot print with, EcO Anchors,GOTS Certified-Global Organic Textile Fabric,endlessly recyclable structural steel system and reducing carbon footprint through flatpack designs.