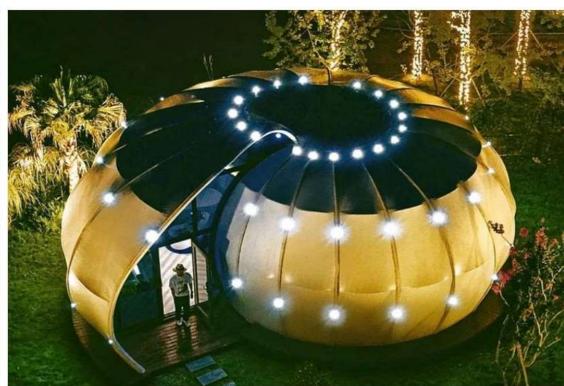

# Snail

## Snail

Our Luxury Range has been designed for the high-end experientialmarket with a focus on the detail. Each immersive design is unlike anytent on the market with the ability transform a tent into a superiorperformance tent, we like to call it ooks like a tent, built like a house With thermally insulated walls and ceiling, each one of the tents offers exceptional energy efficiency, ensuring optimal comfort year-round.

#### Roof and Exterior

- Architectural Membrane Structure PVC/PVDF are available for option.
- Waterproof Membrane PVC850GSM/PVDF 1050GSM
- Various Colors available for options
- UV resistant, 100% waterproof;
- Operating temperatures:-40 to 75 degree;
- Expected lifespan:5-10 years(depends on the real climate situation)