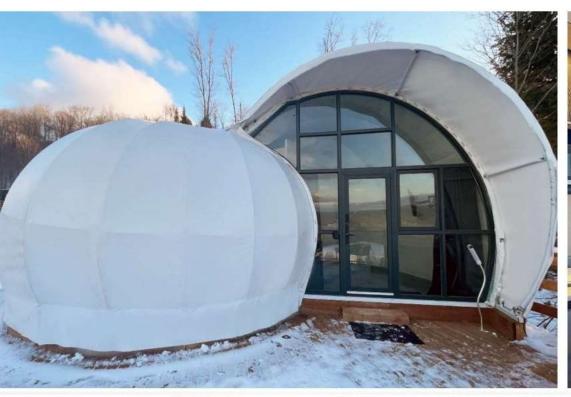

#### Roof and Exterior

- Architectural Membrane Structure PVC/PVDF are available for option.
- Waterproof Membrane PVC850GSM/PVDF 1050GSM
- Various Colors available for options
- UV resistant, 100% waterproof;
- Operating temperatures:-40 to 75 degree;
- Expected lifespan:5-10 years(depends on the real climate situation)