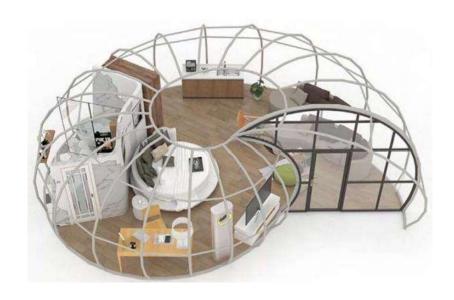

# Snail

#### Interior and Insulation

- Inner Linnings eliminates the mositure dew
- With a safety standard for flammability testing (UL94-2013)
- Insulation Sheets, Aluminum foil\_bubble+aluminum foil, with fire-retardant(certified)
- Oxy-Tech Cotton for Winter Version, Wellness and with RValve (Certificated)

#### Panoramic Façade

- Full-wall side fixed double-glazed glass
- Unique curved cutting glasses
- Entry double glazed glass sliding doors with alu-frame with key lock
   Anti-mosquito net layer
- Bolin design connection and sealing solution