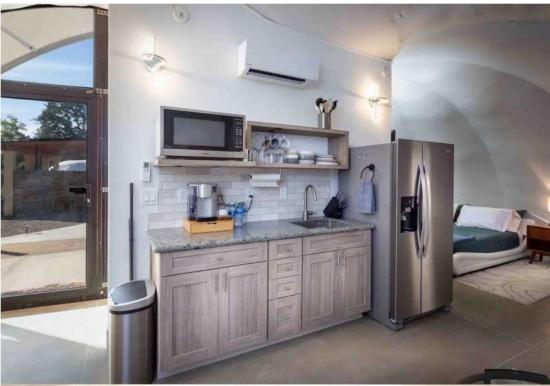

## Snail

Our Luxury Range has been designed for the high-end experientialmarket with a focus on the detail. Each immersive design is unlike anytent on the market with the ability transform a tent into a superiorperformance tent, we like to call it ooks like a tent, built like a house With thermally insulated walls and ceiling, each one of the tents offers exceptional energy efficiency, ensuring optimal comfort year-round.

#### Interior and Insulation

- Inner Linnings eliminates the mositure dew
- With a safety standard for flammability testing (UL94-2013)
- Insulation Sheets, Aluminum foil\_bubble+aluminum foil, with fire-retardant(certified)
- Oxy-Tech Cotton for Winter Version, Wellness and with RValve (Certificated)