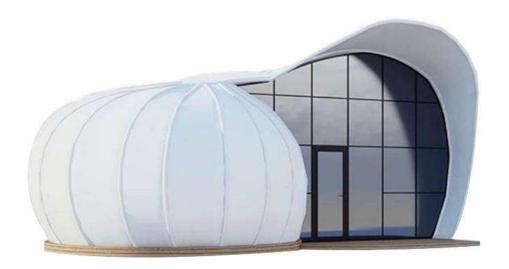

# Snail

#### Construction and meterials

- Heavy Duty and Solid Curved structure
- Expertly handcrafted each ribbed structure.
- ●60x60mm within 4mm thickness rids as framing struts,included anchorage

#### Panoramic Façade

- Full-wall side fixed double-glazed glass
- Unique curved cutting glasses
- Entry double glazed glass sliding doors with alu-frame with key lock
   Anti-mosquito net layer
- Bolin design connection and sealing solution