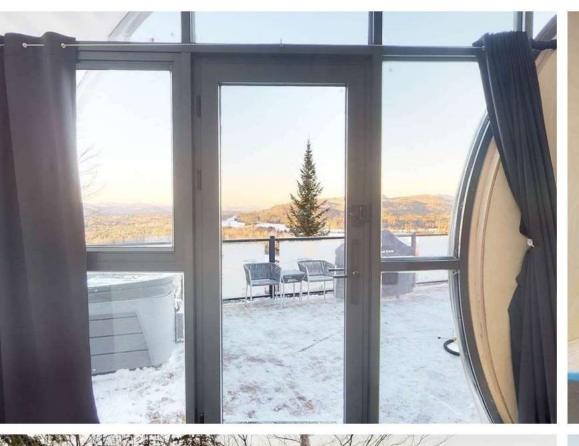

#### Panoramic Façade

- Full-wall side fixed double-glazed glass
- Unique curved cutting glasses
- Entry double glazed glass sliding doors with alu-frame with key lock
   Anti-mosquito net layer
- Bolin design connection and sealing solution