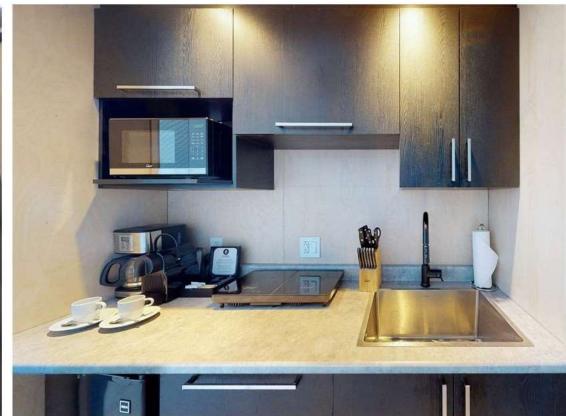

#### Interior and Insulation

- Inner Linnings eliminates the mositure dew
- With a safety standard for flammability testing (UL94-2013)
- Insulation Sheets, Aluminum foil\_bubble+aluminum foil, with fire-retardant(certified)
- Oxy-Tech Cotton for Winter Version, Wellness and with RValve (Certificated)

#### **ECO TENT INCLUSIONS**

- ●PVC Roof
- Canvas Ceiling and Walls
- Mesh doors and windows
- Steel structural frame-hot dipped galvanised steel
- •All fixings required for install

#### HYBRID TENT INCLUSIONS

- PVC Roof
- · Canvas Insulated Ceiling
- Panels
- External Canvas Cladding
- Glass Sliding Doors
- Steel structural frame-hot dipped galvanised steel
- All fixings required for install