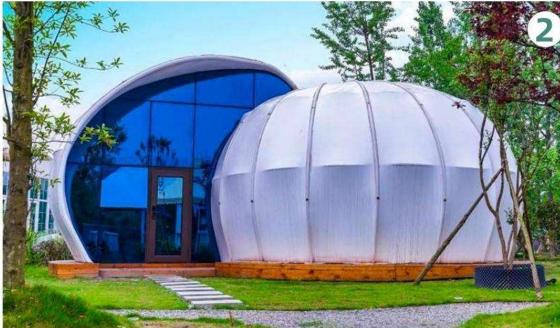

# Snail

#### Panoramic Façade

- Full-wall side fixed double-glazed glass
- Unique curved cutting glasses
- Entry double glazed glass sliding doors with alu-frame with key lock
   Anti-mosquito net layer
- Bolin design connection and sealing solution

## Snail

Our Luxury Range has been designed for the high-end experientialmarket with a focus on the detail. Each immersive design is unlike anytent on the market with the ability transform a tent into a superiorperformance tent, we like to call it ooks like a tent, built like a house With thermally insulated walls and ceiling, each one of the tents offers exceptional energy efficiency, ensuring optimal comfort year-round.