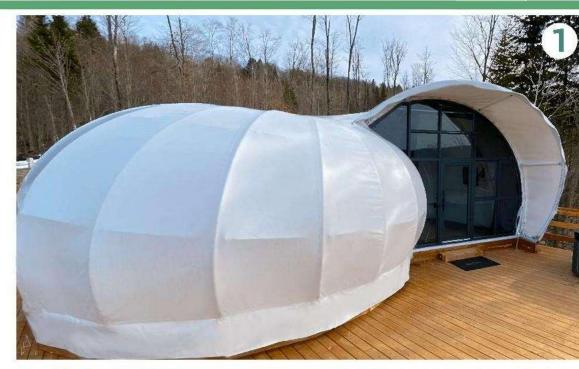

# Snail

#### Construction and meterials

- Heavy Duty and Solid Curved structure
- Expertly handcrafted each ribbed structure.
- ●60x60mm within 4mm thickness rids as framing struts,included anchorage

#### Roof and Exterior

- Architectural Membrane Structure PVC/PVDF are available for option.
- Waterproof Membrane PVC850GSM/PVDF 1050GSM
- Various Colors available for options
- UV resistant, 100% waterproof;
- Operating temperatures:-40 to 75 degree;
- Expected lifespan:5-10 years(depends on the real climate situation)