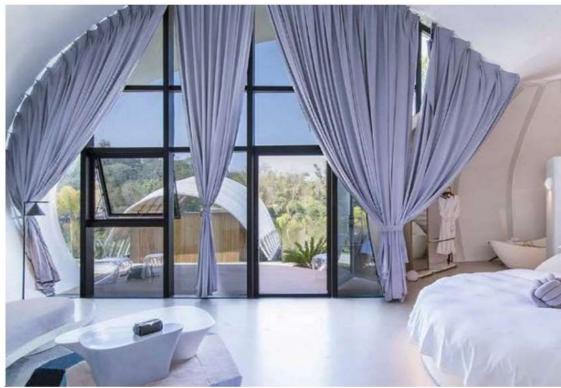

#### Panoramic Façade

- Full-wall side fixed double-glazed glass
- Unique curved cutting glasses
- Entry double glazed glass sliding doors with alu-frame with key lock
   Anti-mosquito net layer
- Bolin design connection and sealing solution