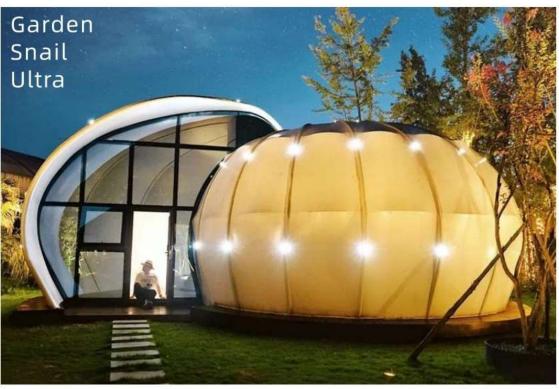

# Snail

#### Roof and Exterior

- Architectural Membrane Structure PVC/PVDF are available for option.
- Waterproof Membrane PVC850GSM/PVDF 1050GSM
- Various Colors available for options
- UV resistant, 100% waterproof;
- Operating temperatures:-40 to 75 degree;
- Expected lifespan:5-10 years(depends on the real climate situation)

#### Panoramic Façade

- Full-wall side fixed double-glazed glass
- Unique curved cutting glasses
- Entry double glazed glass sliding doors with alu-frame with key lock
   Anti-mosquito net layer
- Bolin design connection and sealing solution