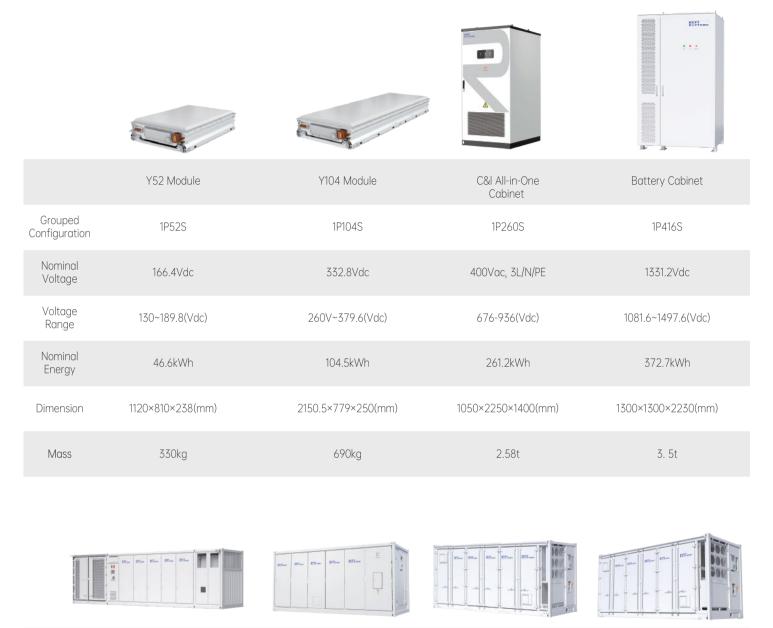

## >> Energy Storage System Product Matrix

|                          | Powtrix-i(BV) All-in-One ESS | Powtrix 1.0 DC Container | Powtrix 2.0 DC Container | Powtrix 3.0 DC Container |
|--------------------------|------------------------------|--------------------------|--------------------------|--------------------------|
| Grouped<br>Configuration | 416S10P                      | 416S10P                  | 416S12P                  | 416S12P                  |
| Nominal<br>Voltage       | DC 1331.2V<br>AC 690V        | 1331.2V                  | 1331.2V                  | 1331.2V                  |
| Battery<br>Voltage Range | 1040V~1500V                  | 1040V~1500V              | 1040V~1500V              | 1040V~1500V              |
| Nominal<br>Energy        | 2.09MW, 4.18MWh              | 3.727MWh                 | 5.016MWh                 | 6.262MWh                 |
| Dimension                | 10080x2440x2940(mm)          | 6058×2438×2896(mm)       | 6058×2438×2896(mm)       | 6058×2438×2896(mm)       |
| Nominal<br>Mass          | 44.9t                        | 36t                      | 44.5t                    | 49t                      |