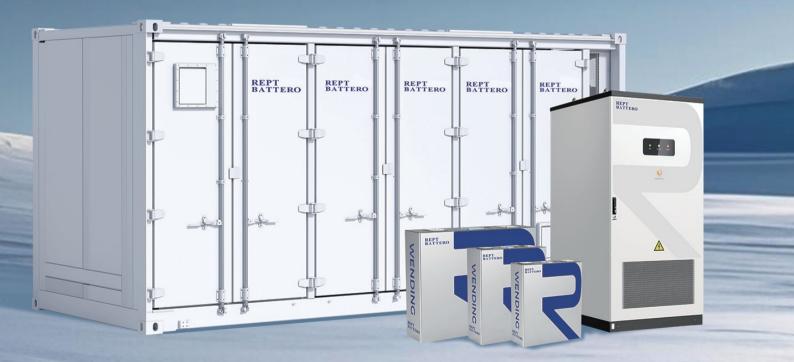

## >> Energy Storage Cells

#### Ultility and C&I

|                    | KTT-ME CONTROL OF THE | ETT-                                                      | S TITING                                                | VER ADIZO                                              | Efficiency of the second secon | MENDING STRAN                                 |
|--------------------|--------------------------------------------------------------------------------------------------------------------------------------------------------------------------------------------------------------------------------------------------------------------------------------------------------------------------------------------------------------------------------------------------------------------------------------------------------------------------------------------------------------------------------------------------------------------------------------------------------------------------------------------------------------------------------------------------------------------------------------------------------------------------------------------------------------------------------------------------------------------------------------------------------------------------------------------------------------------------------------------------------------------------------------------------------------------------------------------------------------------------------------------------------------------------------------------------------------------------------------------------------------------------------------------------------------------------------------------------------------------------------------------------------------------------------------------------------------------------------------------------------------------------------------------------------------------------------------------------------------------------------------------------------------------------------------------------------------------------------------------------------------------------------------------------------------------------------------------------------------------------------------------------------------------------------------------------------------------------------------------------------------------------------------------------------------------------------------------------------------------------------|-----------------------------------------------------------|---------------------------------------------------------|--------------------------------------------------------|--------------------------------------------------------------------------------------------------------------------------------------------------------------------------------------------------------------------------------------------------------------------------------------------------------------------------------------------------------------------------------------------------------------------------------------------------------------------------------------------------------------------------------------------------------------------------------------------------------------------------------------------------------------------------------------------------------------------------------------------------------------------------------------------------------------------------------------------------------------------------------------------------------------------------------------------------------------------------------------------------------------------------------------------------------------------------------------------------------------------------------------------------------------------------------------------------------------------------------------------------------------------------------------------------------------------------------------------------------------------------------------------------------------------------------------------------------------------------------------------------------------------------------------------------------------------------------------------------------------------------------------------------------------------------------------------------------------------------------------------------------------------------------------------------------------------------------------------------------------------------------------------------------------------------------------------------------------------------------------------------------------------------------------------------------------------------------------------------------------------------------|-----------------------------------------------|
| Capacity           | 280Ah                                                                                                                                                                                                                                                                                                                                                                                                                                                                                                                                                                                                                                                                                                                                                                                                                                                                                                                                                                                                                                                                                                                                                                                                                                                                                                                                                                                                                                                                                                                                                                                                                                                                                                                                                                                                                                                                                                                                                                                                                                                                                                                          | 306Ah                                                     | 314Ah                                                   | 345Ah                                                  | 392Ah                                                                                                                                                                                                                                                                                                                                                                                                                                                                                                                                                                                                                                                                                                                                                                                                                                                                                                                                                                                                                                                                                                                                                                                                                                                                                                                                                                                                                                                                                                                                                                                                                                                                                                                                                                                                                                                                                                                                                                                                                                                                                                                          | 587Ah                                         |
| Nominal<br>Voltage | 3.2V                                                                                                                                                                                                                                                                                                                                                                                                                                                                                                                                                                                                                                                                                                                                                                                                                                                                                                                                                                                                                                                                                                                                                                                                                                                                                                                                                                                                                                                                                                                                                                                                                                                                                                                                                                                                                                                                                                                                                                                                                                                                                                                           | 3.2V                                                      | 3.2V                                                    | 3.2V                                                   | 3.2V                                                                                                                                                                                                                                                                                                                                                                                                                                                                                                                                                                                                                                                                                                                                                                                                                                                                                                                                                                                                                                                                                                                                                                                                                                                                                                                                                                                                                                                                                                                                                                                                                                                                                                                                                                                                                                                                                                                                                                                                                                                                                                                           | 3.2V                                          |
| Voltage<br>Range   | 2.50-3.65V                                                                                                                                                                                                                                                                                                                                                                                                                                                                                                                                                                                                                                                                                                                                                                                                                                                                                                                                                                                                                                                                                                                                                                                                                                                                                                                                                                                                                                                                                                                                                                                                                                                                                                                                                                                                                                                                                                                                                                                                                                                                                                                     | 2.50-3.65V                                                | 2.50-3.65V                                              | 2.50-3.65V                                             | 2.50-3.65V                                                                                                                                                                                                                                                                                                                                                                                                                                                                                                                                                                                                                                                                                                                                                                                                                                                                                                                                                                                                                                                                                                                                                                                                                                                                                                                                                                                                                                                                                                                                                                                                                                                                                                                                                                                                                                                                                                                                                                                                                                                                                                                     | 2.50-3.65V                                    |
| Cycle life         | 10000cycles                                                                                                                                                                                                                                                                                                                                                                                                                                                                                                                                                                                                                                                                                                                                                                                                                                                                                                                                                                                                                                                                                                                                                                                                                                                                                                                                                                                                                                                                                                                                                                                                                                                                                                                                                                                                                                                                                                                                                                                                                                                                                                                    | 10000cycles                                               | 12000cycles                                             | 10000cycles                                            | 10000cycles                                                                                                                                                                                                                                                                                                                                                                                                                                                                                                                                                                                                                                                                                                                                                                                                                                                                                                                                                                                                                                                                                                                                                                                                                                                                                                                                                                                                                                                                                                                                                                                                                                                                                                                                                                                                                                                                                                                                                                                                                                                                                                                    | 10000cycles                                   |
| Dimension          | 71.7x174x206.8(mm)                                                                                                                                                                                                                                                                                                                                                                                                                                                                                                                                                                                                                                                                                                                                                                                                                                                                                                                                                                                                                                                                                                                                                                                                                                                                                                                                                                                                                                                                                                                                                                                                                                                                                                                                                                                                                                                                                                                                                                                                                                                                                                             | 71.7x174x206.8(mm)                                        | 71.7x174x206.8(mm)                                      | 71.7x174x206.8(mm)                                     | 75x182x224.5(mm)                                                                                                                                                                                                                                                                                                                                                                                                                                                                                                                                                                                                                                                                                                                                                                                                                                                                                                                                                                                                                                                                                                                                                                                                                                                                                                                                                                                                                                                                                                                                                                                                                                                                                                                                                                                                                                                                                                                                                                                                                                                                                                               | 73x275x218(mm)                                |
| Mass               | 5.48±0.15(kg)                                                                                                                                                                                                                                                                                                                                                                                                                                                                                                                                                                                                                                                                                                                                                                                                                                                                                                                                                                                                                                                                                                                                                                                                                                                                                                                                                                                                                                                                                                                                                                                                                                                                                                                                                                                                                                                                                                                                                                                                                                                                                                                  | 5.48±0.15(kg)                                             | 5.48±0.15(kg)                                           | 5.48±0.15(kg)                                          | 6.85±0.15(kg)                                                                                                                                                                                                                                                                                                                                                                                                                                                                                                                                                                                                                                                                                                                                                                                                                                                                                                                                                                                                                                                                                                                                                                                                                                                                                                                                                                                                                                                                                                                                                                                                                                                                                                                                                                                                                                                                                                                                                                                                                                                                                                                  | 10±0.2(kg)                                    |
| Certificate        | UL1973、UL9540A、<br>IEC62619、UN38.3、<br>UL1642、GB/T36276                                                                                                                                                                                                                                                                                                                                                                                                                                                                                                                                                                                                                                                                                                                                                                                                                                                                                                                                                                                                                                                                                                                                                                                                                                                                                                                                                                                                                                                                                                                                                                                                                                                                                                                                                                                                                                                                                                                                                                                                                                                                        | UL9540A, UL1973,<br>IEC62619, UN38.3,<br>UL1642,GB/T36276 | UL1973、UL9540A、<br>IEC62619、UN38.3、<br>UL1642、GB/T36276 | UL1973、UL9540A、<br>IEC62619、UN38.3、<br>UL1642GB/T36276 | UL1973、UL9540A、<br>IEC62619、UN38.3、<br>UL1642、GB/T36276                                                                                                                                                                                                                                                                                                                                                                                                                                                                                                                                                                                                                                                                                                                                                                                                                                                                                                                                                                                                                                                                                                                                                                                                                                                                                                                                                                                                                                                                                                                                                                                                                                                                                                                                                                                                                                                                                                                                                                                                                                                                        | UL1973、UL9540A、<br>IEC62619、UN38.3、<br>UL1642 |