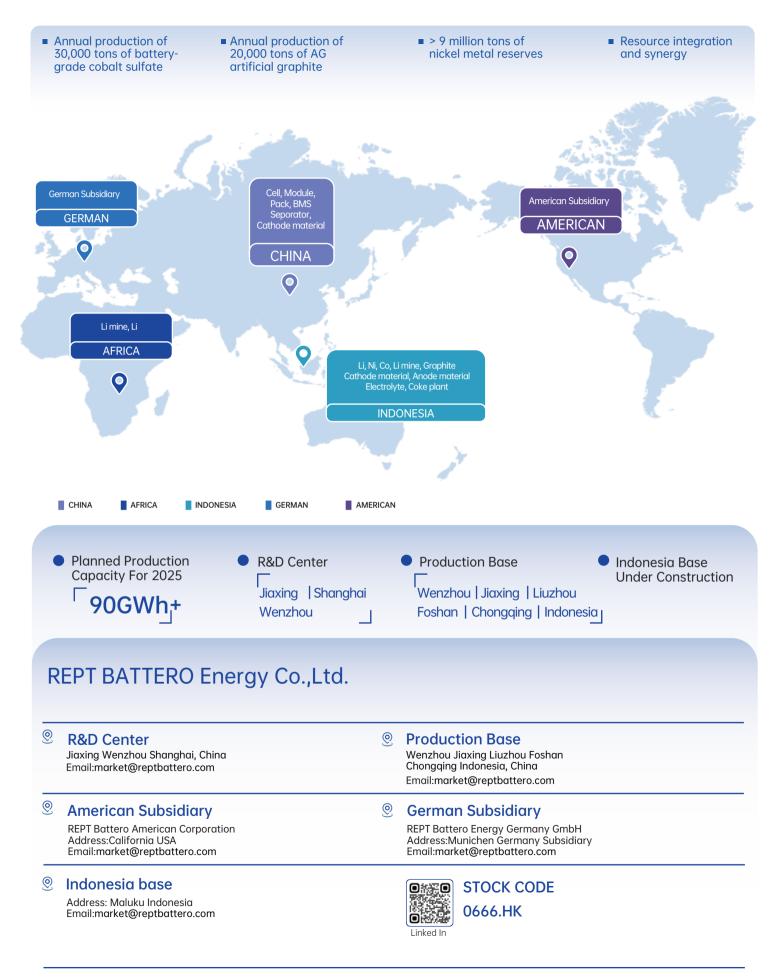

The company has R&D centers in Shanghai, Wenzhou, and Jiaxing, as well as production bases in Wenzhou, Jiaxing, Liuzhou, Foshan, Chongqing, and Indonesia. By the end of 2024, its total production capacity will reach 79GWh. It is expected that the capacity will exceed 90GWh in 2025. In the whole year of 2024, in terms of the shipment volume of energy - storage volume of batteries in the household energy - storage segment, it ranked second alobally

## >> Global Industrial Layout