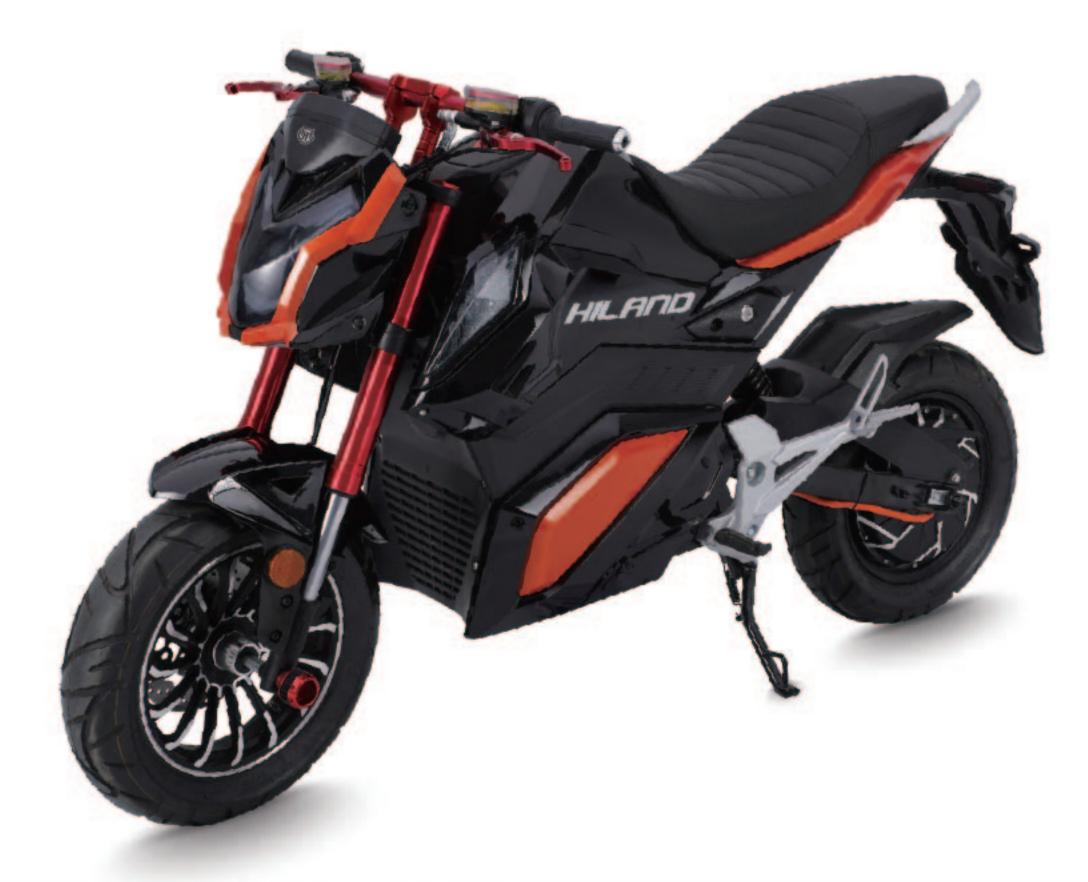

72V40AH (LITHIUM |
|--------------------|-----------------|----------------|------------------|
| <b>▲</b> WEIGHT    | 81KG            |                | BATTERY)         |
| <b>⊘</b> VOLTAGE   | 72V             | O TIRES        | 120/70-17        |
| <b>MOTOR POWER</b> | 4000W           | BRAKE(F/R)     | F&R:DISC BRAKE   |
| ☐ TOP SPEED        | 85km/h          | <b>O RANGE</b> | 150KM            |
| CONTROLLER         | 24T             |                |                  |







# J24EHS003



### **SPECIFICATIONS**

■ SIZE 1855\*800\*1045MM

**▲ WEIGHT** 110KG

MOTOR POWER 4000W/5000W

TOP SPEED 90km/h / 105km/h

■ CONTROLLER 24T

■ BATTERY 72V58AH (LITHIUM BATTERY)

• TIRES F:100/80-14 R:120/70-14

BRAKE(F/R) CBS DISC BRAKE

⊙ RANGE 130KM

**⊘ CERTIFICATION** EEC



# **J24EHS004**





### **SPECIFICATIONS**

| II SIZE            | 1960*780*1260MM | ■ BATTERY      | 72V30AH (LITHIUM |
|--------------------|-----------------|----------------|------------------|
| <b>™</b> WEIGHT    | 125KG           |                | BATTERY)         |
| <b>⊘</b> VOLTAGE   | 72V             | O TIRES        | 120/90-12        |
| <b>MOTOR POWER</b> | 3000W           | BRAKE(F/R)     | F&R:DISC BRAKE   |
|                    | 70km/h          | <b>O RANGE</b> | 90KM             |
| CONTROLLER         | 18T             |                |                  |

# **J24EHS005**





### SPECIFICATIONS

| II SIZE            | 2130*780*1260MM  | BATTERY        | 72V30AH (LITHIUM BATTERY)/ |
|--------------------|------------------|----------------|----------------------------|
| <b>▲</b> WEIG