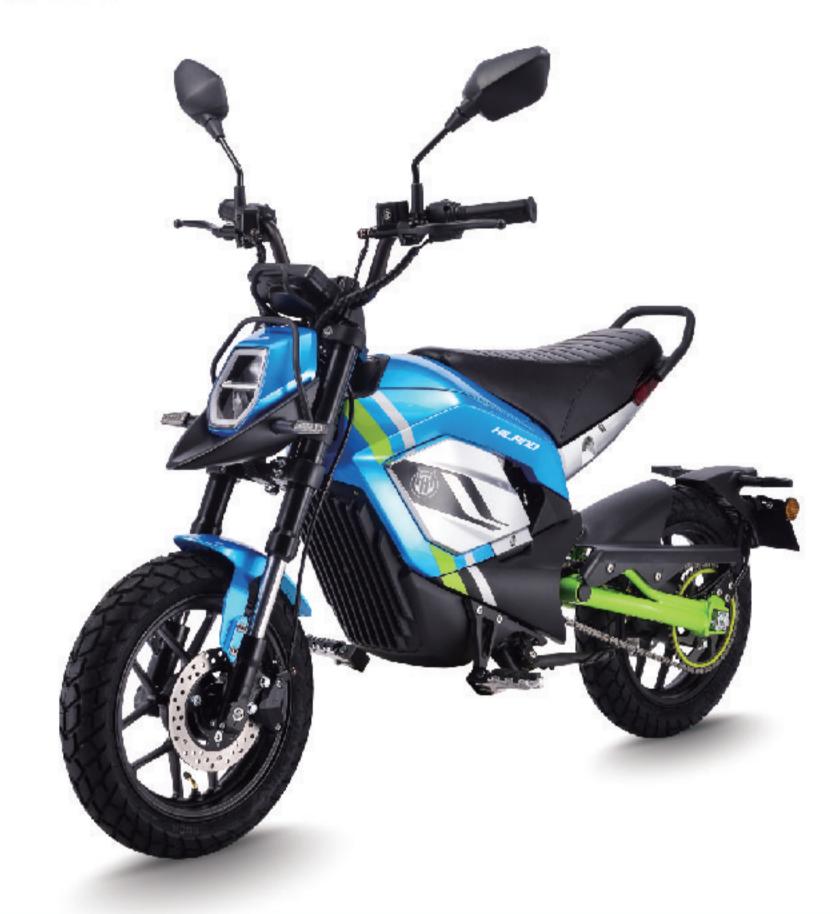

|  |
| A TOP SPEED      | 50km/h          | ⊙ RANGE    | 70KM                      |  |  |  |
| CONTROLLER       | 9T              |            |                           |  |  |  |





### SPECIFICATIONS

■ SIZE 1552\*730\*940MM

**▲ WEIGHT** 55KG

TOP SPEED 45km/h / 50km/h

**■ CONTROLLER** 12T

■ BATTERY 48V30AH (LITHIUM BATTERY) /

60V24AH (LITHIUM BATTERY)

**O TIRES** 70/90-12

BRAKE(F/R)
F&R:DISC BRAKE

৩ RANGE 60-70KM

**⊘ CERTIFICATION** CCC











### **SPECIFICATIONS**

■ SIZE 1650\*745\*1020MM

**▲ WEIGHT** 55KG **② VOLTAGE** 48V/60V

**™ MOTOR POWER** 500W/800W

TOP SPEED 45km/h / 50km/h

**■ CONTROLLER** 12T

■ BATTERY 48V30AH (LITHIUM BATTERY) /

60V24AH (LITHIUM BATTERY)

**TIRES** 80/80-14

BRAKE(F/R) F&R:DISC BRAKE

**O RANGE** 60-70KM

**⊘ CERTIFICATION** CCC





### **SPECIFICATIONS**

■ SIZE 1620\*725\*950MM

■ WEIGHT 71KG

♦ VOLTAGE 48V/60V
 ♦ MOTOR POWER 800W/1200W

TOP SPEED 40km/h / 60km/h

**■ CONTROLLER** 12T

■ BATTERY 48V31AH (LITHIUM BATTERY) /

60V31AH (LITHIUM BATTERY)

**TIRES** 90/80-12

BRAKE(F/R) F&R:DISC BRAKE

○ RANGE 90KM○ CERTIFICATION EEC



# **J24EST025**



### **SPECIFICATIONS**

**■ SIZE** 1765\*1375\*1080MM

■ WEIGHT 110KG
✓ VOLTAGE 60V
✓ MOTOR POWER 1200W
✓ TOP SPEED 50km/h

**■ CONTROLLER** 18T

■ BATTERY 60V32AH

**O TIRES** 80/80-10

BRAKE(F/R) F&R:DISC BRAKE

⊙ RANGE 60-70KM







# PART 03 ELECTRIC HARLEY

www.joykiebikes.com





# J24EH001



### SPECIFICATIONS

■ SIZE 1900\*390\*1000MM

**▲ WEIGHT** 72KG

**⊘ VOLTAGE** 60V

**MOTOR POWER** 1500W

A TOP SPEED 45km/h

**■ CONTROLLER** 12T

■ BATTERY 60V12AH (LI