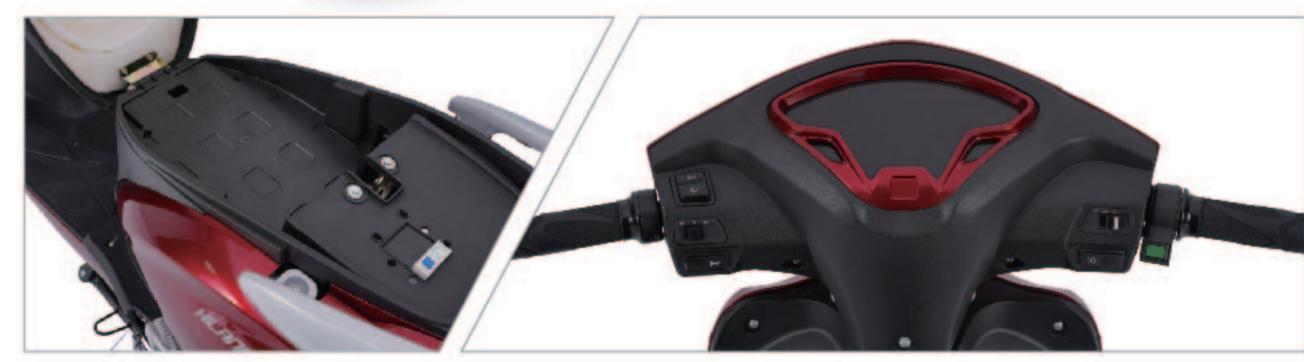

BRAKE(F/R) F&R:DRUM BRAKE

৩ **RANGE** 60KM

**⊘ CERTIFICATION** EEC

PART 02

ELECTRIC

SCOOTER

www.joykiebikes.com

|                        | PARAMETER 1                  | PARAMETER 2                  | PARAMETER 3                  |
|------------------------|------------------------------|------------------------------|------------------------------|
| I SIZE                 | 1650*720*1120MM              | 1650*720*1120MM              | 1650*720*1120MM              |
| MEIGHT                 | 51KG                         | 51KG                         | 51KG                         |
| <b>⊘ VOLTAGE</b>       | 60V                          | 72V                          | 72V                          |
| MOTOR POWER            | 500W                         | 1000W                        | 1800W                        |
| O TOP SPEED            | 35-40km/h                    | 35-40km/h                    | 45km/h                       |
| <b>■ CONTROLLER</b>    | 12T                          | 12T                          | 15T                          |
| ■ BATTERY              | 60V20AH                      | 72V20AH                      | 72V20AH                      |
| O TIRES                | 3.00-10                      | 3.00-10                      | 3.00-10                      |
| ⊕ BRAKE(F/R)           | F:DISC BRAKE<br>R:DRUM BRAKE | F:DISC BRAKE<br>R:DRUM BRAKE | F:DISC BRAKE<br>R:DRUM BRAKE |
| <b>O RANGE</b>         | 40-50KM                      | 55-65KM                      | 40-45KM                      |
| <b>⊘</b> CERTIFICATION | CCC                          | CCC                          | CCC                          |

**J24EST002** 

|                        | PARAMETER 1     | PARAMETER 2     | PARAMETER 3     |
|------------------------|-----------------|-----------------|-----------------|
| I SIZE                 | 1820*720*1150MM | 1820*720*1150MM | 1820*720*1150MM |
| <b>™</b> WEIGHT        | 60KG            | 60KG            | 60KG            |
| <b>⊘</b> VOLTAGE       | 60V             | 72V             | 72V             |
| MOTOR POWER            | 500W            | 1000W           | 1800W           |
| TOP SPEED              | 35-40km/h       | 35-40km/h       | 45km/h          |
| <b>■ CONTROLLER</b>    | 12T             | 12T             | 15T             |
| <b>BATTERY</b>         | 60V30AH         | 72V30AH         | 72V30AH         |
| TIRES                  | 3.00-10         | 3.00-10         | 3.00-10         |
| BRAKE(F/R)             | F&R:DISC BRAKE  | F&R:DISC BRAKE  | F&R:DISC BRAKE  |
| ೨ RANGE                | 60-70KM         | 85-95KM         | 55-65KM         |
| <b>⊘</b> CERTIFICATION | CCC             | CCC             | CCC             |