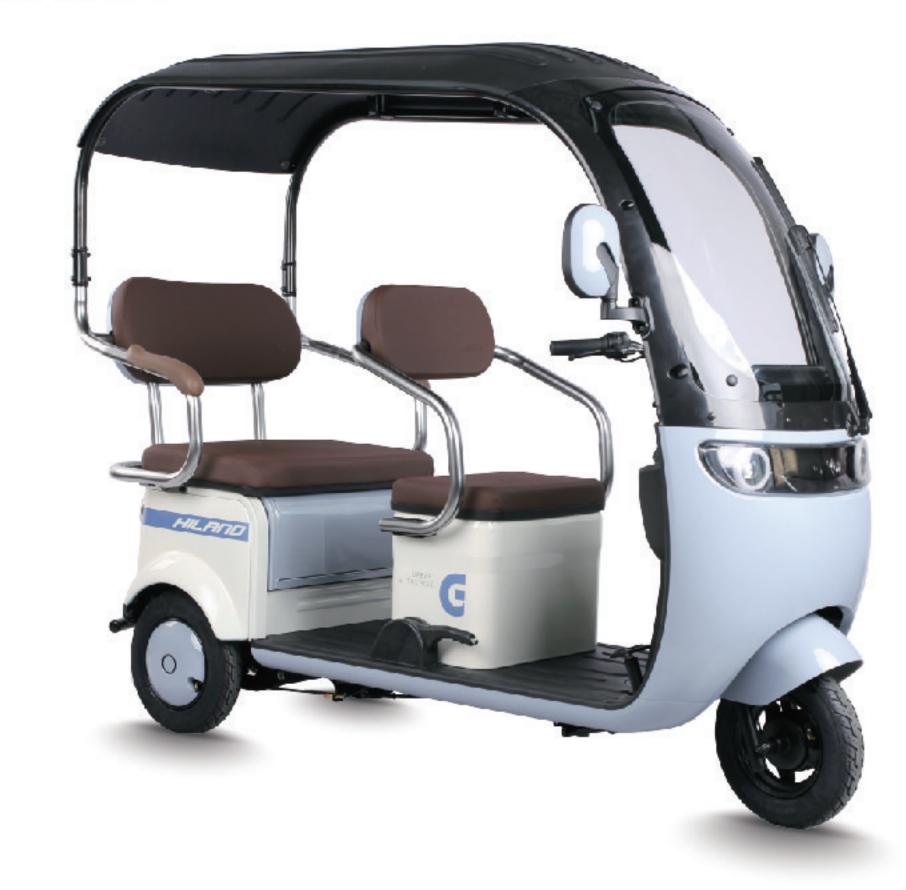

## **SPECIFICATIONS**

| II SIZE            | 2000*880*850MM | <b>⋒</b> BATTERY       | 60V20AH/72V20AH        |  |
|--------------------|----------------|------------------------|------------------------|--|
| <b>™</b> WEIGHT    | 120KG          | O TIRES                | 3.00-10                |  |
| <b>⊘</b> VOLTAGE   | 60V/48V        | BRAKE(F/R)             | FRONT DRUM BRAKE +     |  |
| <b>MOTOR POWER</b> | 800W           |                        | FOOT BRAKE + HANDBRAKE |  |
| □ TOP SPEED        | 25km/h-45km/h  | <b>O RANGE</b>         | 40-50KM                |  |
| CONTROLLER         | 12T            | <b>⊘</b> CERTIFICATION | 3C                     |  |