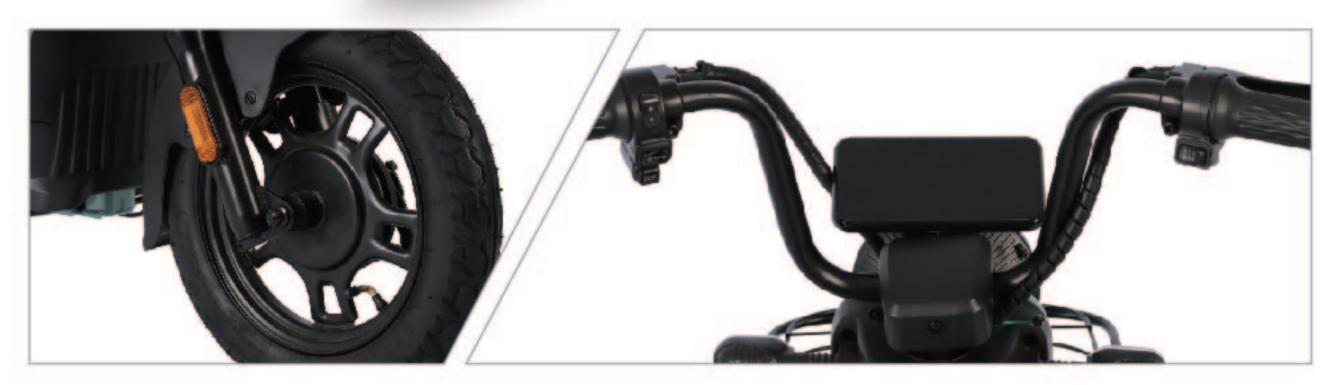

### **SPECIFICATIONS**

| II SIZE            | 1500*320*780MM | BATTERY                | 48V12AH                 |
|--------------------|----------------|------------------------|-------------------------|
| <b>▲ WEIGHT</b>    | 46KG           | O TIRES                | 2.50-14                 |
| <b>⊘</b> VOLTAGE   | 48V            | BRAKE(F/R)             | F:DRUM BRAKE R:INTERNAL |
| <b>MOTOR POWER</b> | 350W           |                        | EXPANDING BRAKE         |
| □ TOP SPEED        | 25km/h         | <b>O RANGE</b>         | ≥25KM                   |
| CONTROLLER         | 6T             | <b>⊘</b> CERTIFICATION | CCLC                    |