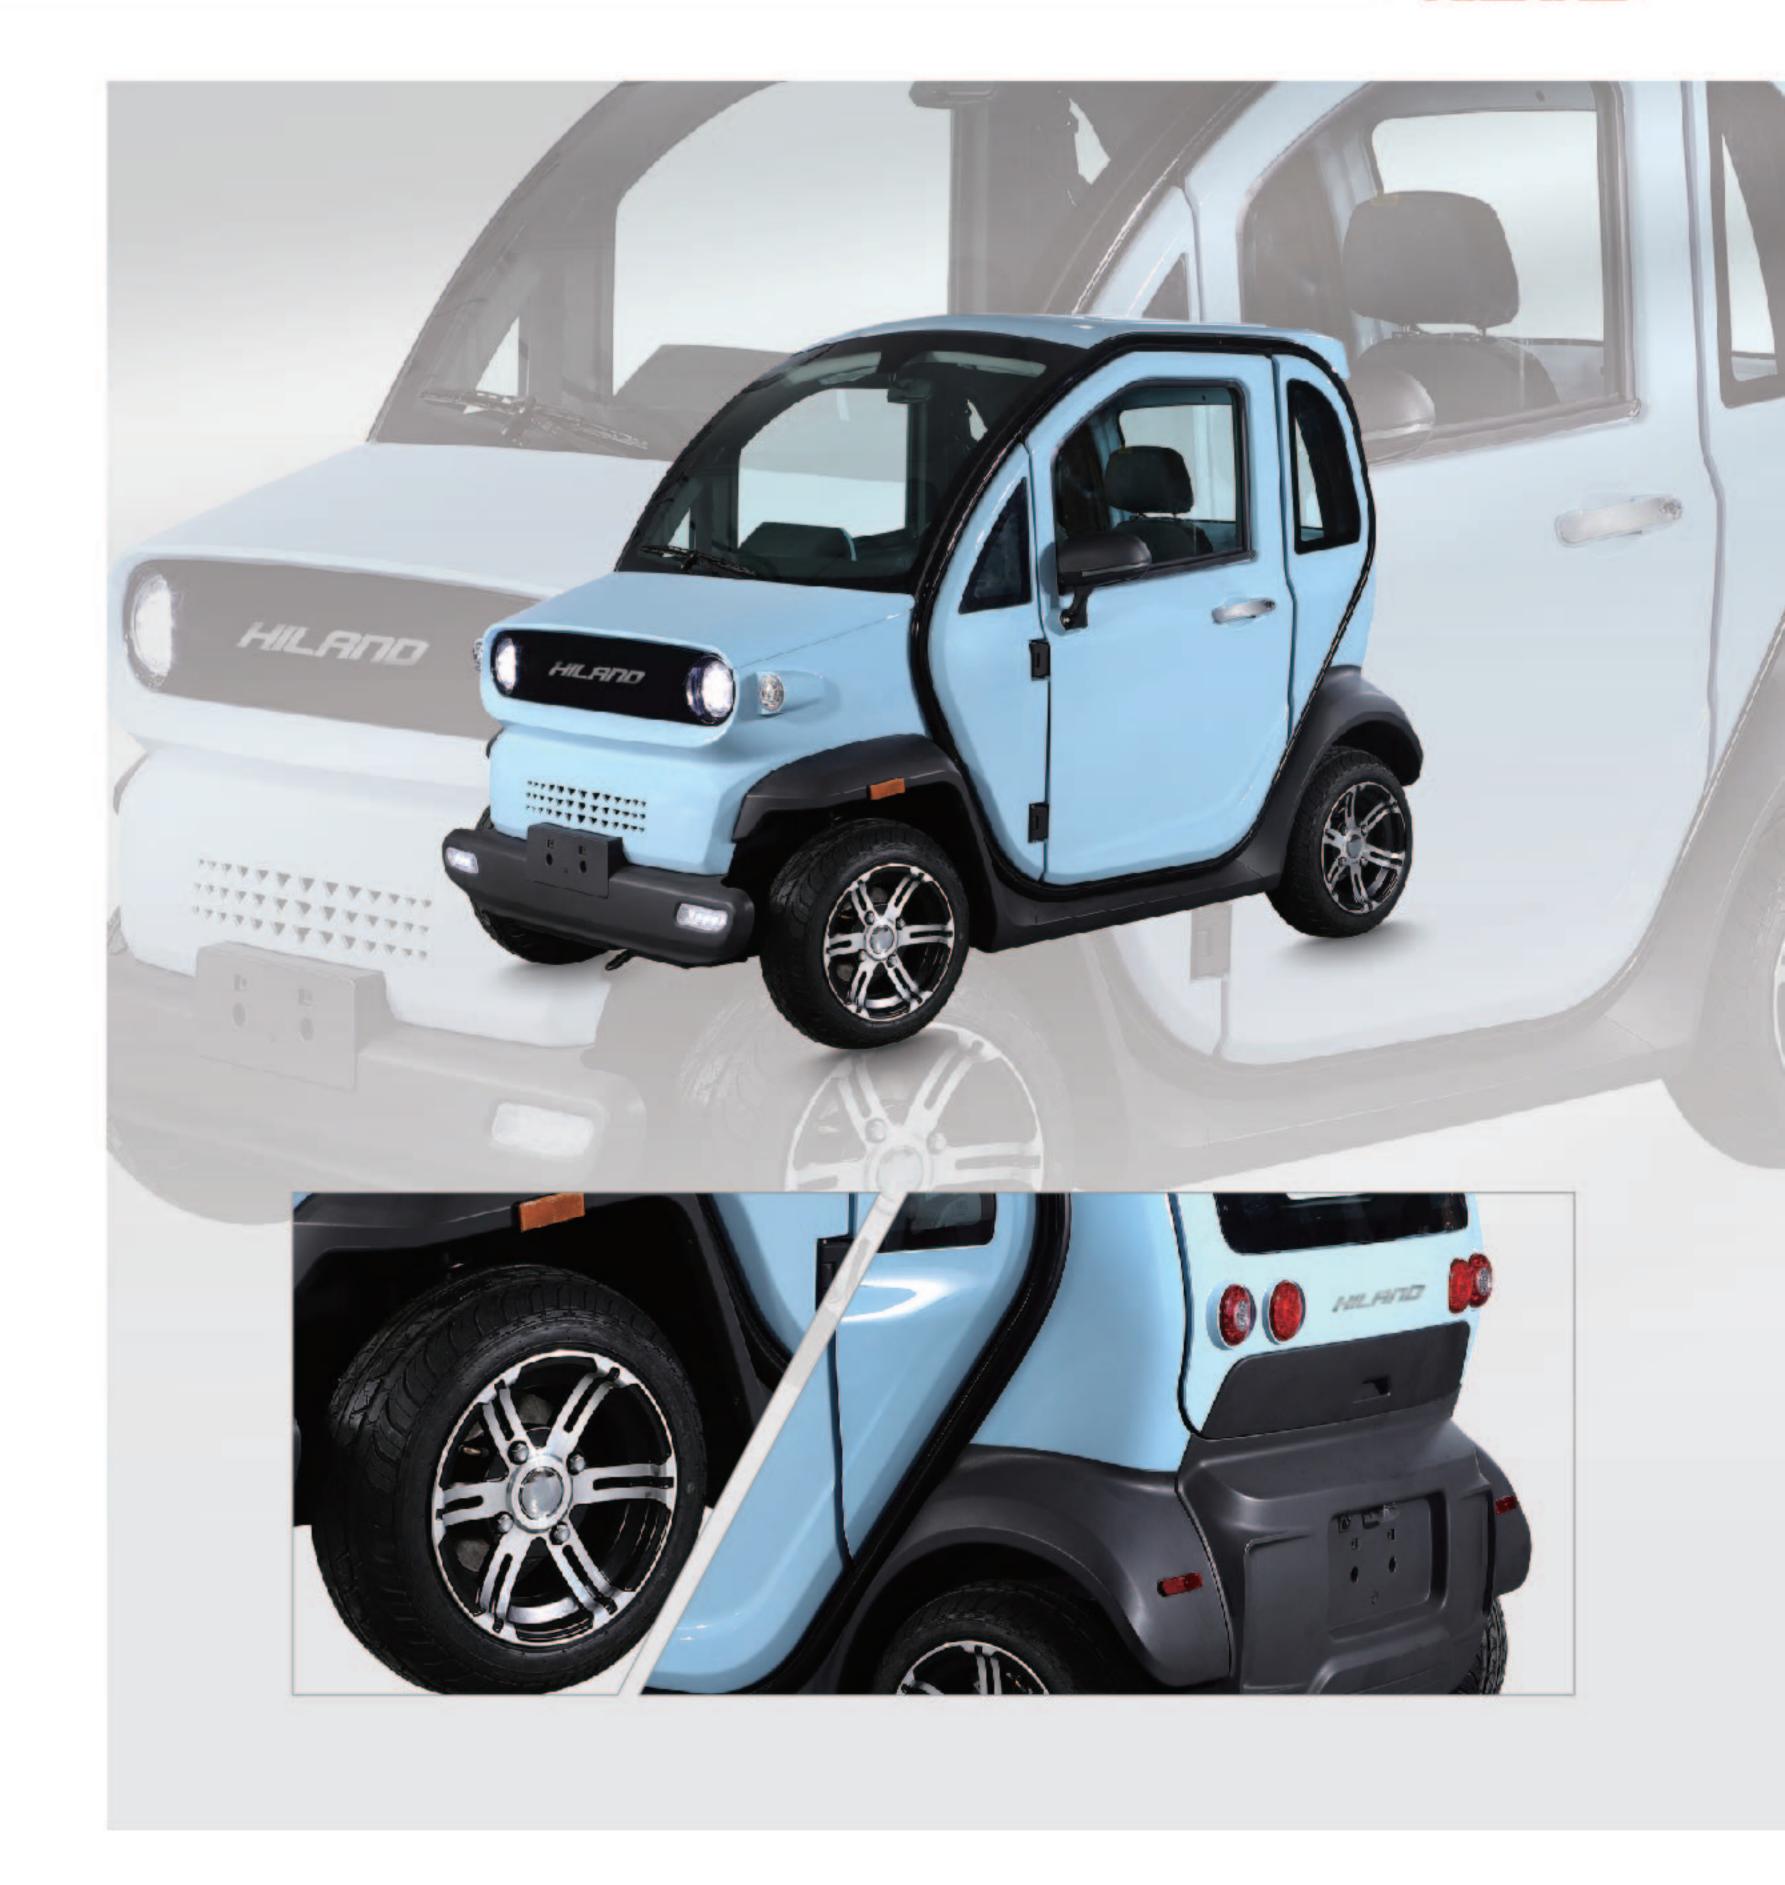

PART 08 MINIEV

www.joykiebikes.com

# J24EV001

| SP | EC | IFI | CAT | 10 | NS |
|----|----|-----|-----|----|----|
|    |    |     |     |    |    |

| II SIZE            | 2300*1420*1650MM<br>450KG              | ■ BATTERY              | 100AH (LITHIUM<br>BATTERY) |
|--------------------|----------------------------------------|------------------------|----------------------------|
| <b>⊘</b> VOLTAGE   | 72V                                    | O TIRES                | 12INCH;235-30/12           |
| <b>MOTOR POWER</b> | 3000W                                  | BRAKE(F/R)             | FOUR-WHEEL DISC BRKE       |
|                    | 45km/h                                 | <b>O RANGE</b>         | 60-150KM                   |
| CONTROLLER         | SIX-PHASE PERMANNENT MAGNET SYCHRONOUS | <b>⊘</b> CERTIFICATION | EEC                        |

## J24EV002