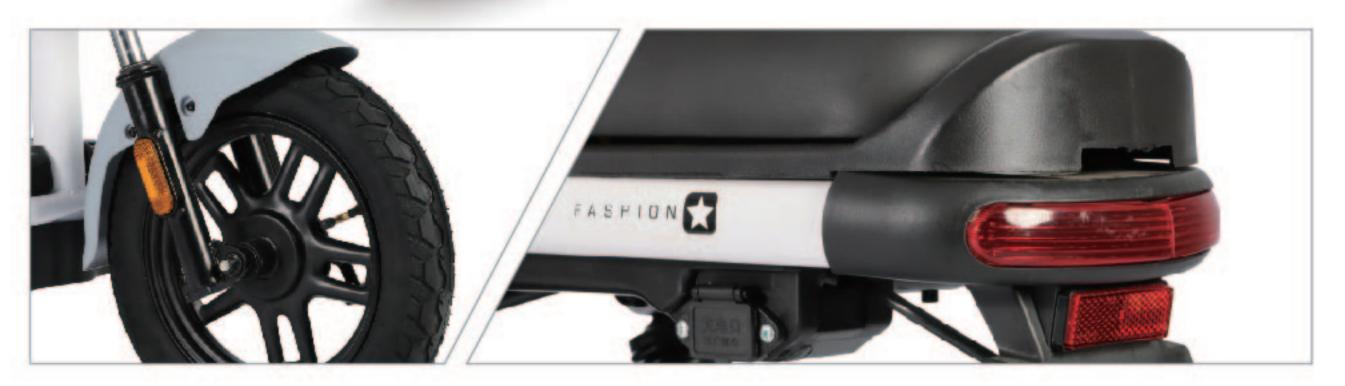

Our company has successfully ranked among the first echelon of comprehensive strength in Chinese bicycle industries.

Tailored products to fit your unique requirements.

J24EB001

### **SPECIFICATIONS**

| II SIZE            | 1500*320*780MM | BATTERY                | 48V12AH                 |
|--------------------|----------------|------------------------|-------------------------|
| <b>▲ WEIGHT</b>    | 46KG           | O TIRES                | 2.50-14                 |
| <b>⊘</b> VOLTAGE   | 48V            | BRAKE(F/R)             | F:DRUM BRAKE R:INTERNAL |
| <b>MOTOR POWER</b> | 350W           |                        | EXPANDING BRAKE         |
| □ TOP SPEED        | 25km/h         | <b>O RANGE</b>         | ≥25KM                   |
| CONTROLLER         | 6T             | <b>⊘</b> CERTIFICATION | CCLC                    |