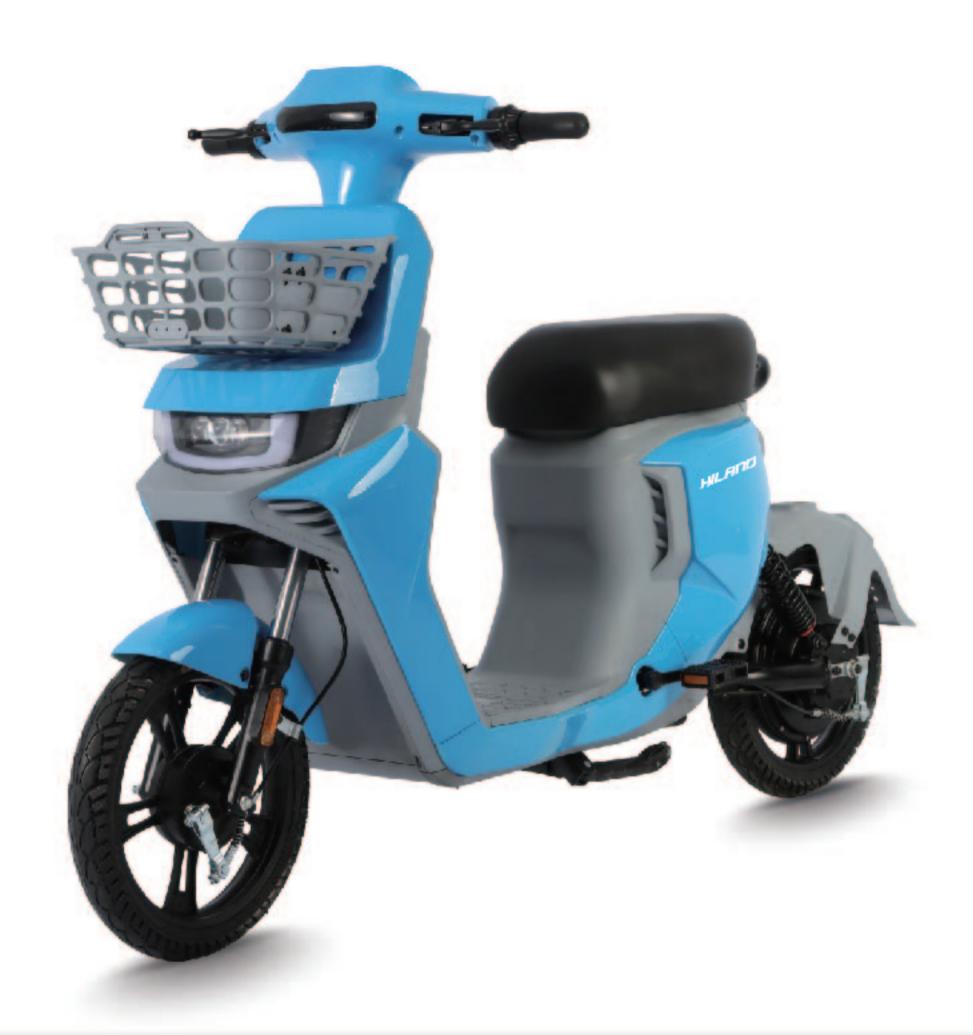

### SPECIFICATIONS

■ SIZE 1620\*630\*1080MM

**▲ WEIGHT** 35KG

**MOTOR POWER** 400W

TOP SPEED 25-30km/h

■ CONTROLLER 6T

■ BATTERY 48V12AH

**O TIRES** 2.50-10

BRAKE(F/R) F&R:DRUM BRAKE

৩ **RANGE** 60KM

**⊘ CERTIFICATION** EEC

PART 02

ELECTRIC

SCOOTER

www.joykiebikes.com

|                        | PARAMETER 1                  | PARAMETER 2                  | PARAMETER 3                  |
|------------------------|------------------------------|------------------------------|------------------------------|
| I SIZE                 | 1650*720*1120MM              | 1650*720*1120MM              | 1650*720*1120MM              |
| MEIGHT                 | 51KG                         | 51KG                         | 51KG                         |
| <b>⊘ VOLTAGE</b>       | 60V                          | 72V                          | 72V                          |
| MOTOR POWER            | 500W                         | 1000W                        | 1800W                        |
| O TOP SPEED            | 35-40km/h                    | 35-40km/h                    | 45km/h                       |
| <b>■ CONTROLLER</b>    | 12T                          | 12T                          | 15T                          |
| ■ BATTERY              | 60V20AH                      | 72V20AH                      | 72V20AH                      |
| O TIRES                | 3.00-10                      | 3.00-10                      | 3.00-10                      |
| ⊕ BRAKE(F/R)           | F:DISC BRAKE<br>R:DRUM BRAKE | F:DISC BRAKE<br>R:DRUM BRAKE | F:DISC BRAKE<br>R:DRUM BRAKE |
| <b>O RANGE</b>         | 40-50KM                      | 55-65KM                      | 40-45KM                      |
| <b>⊘</b> CERTIFICATION | CCC                          | CCC                          | CCC                          |