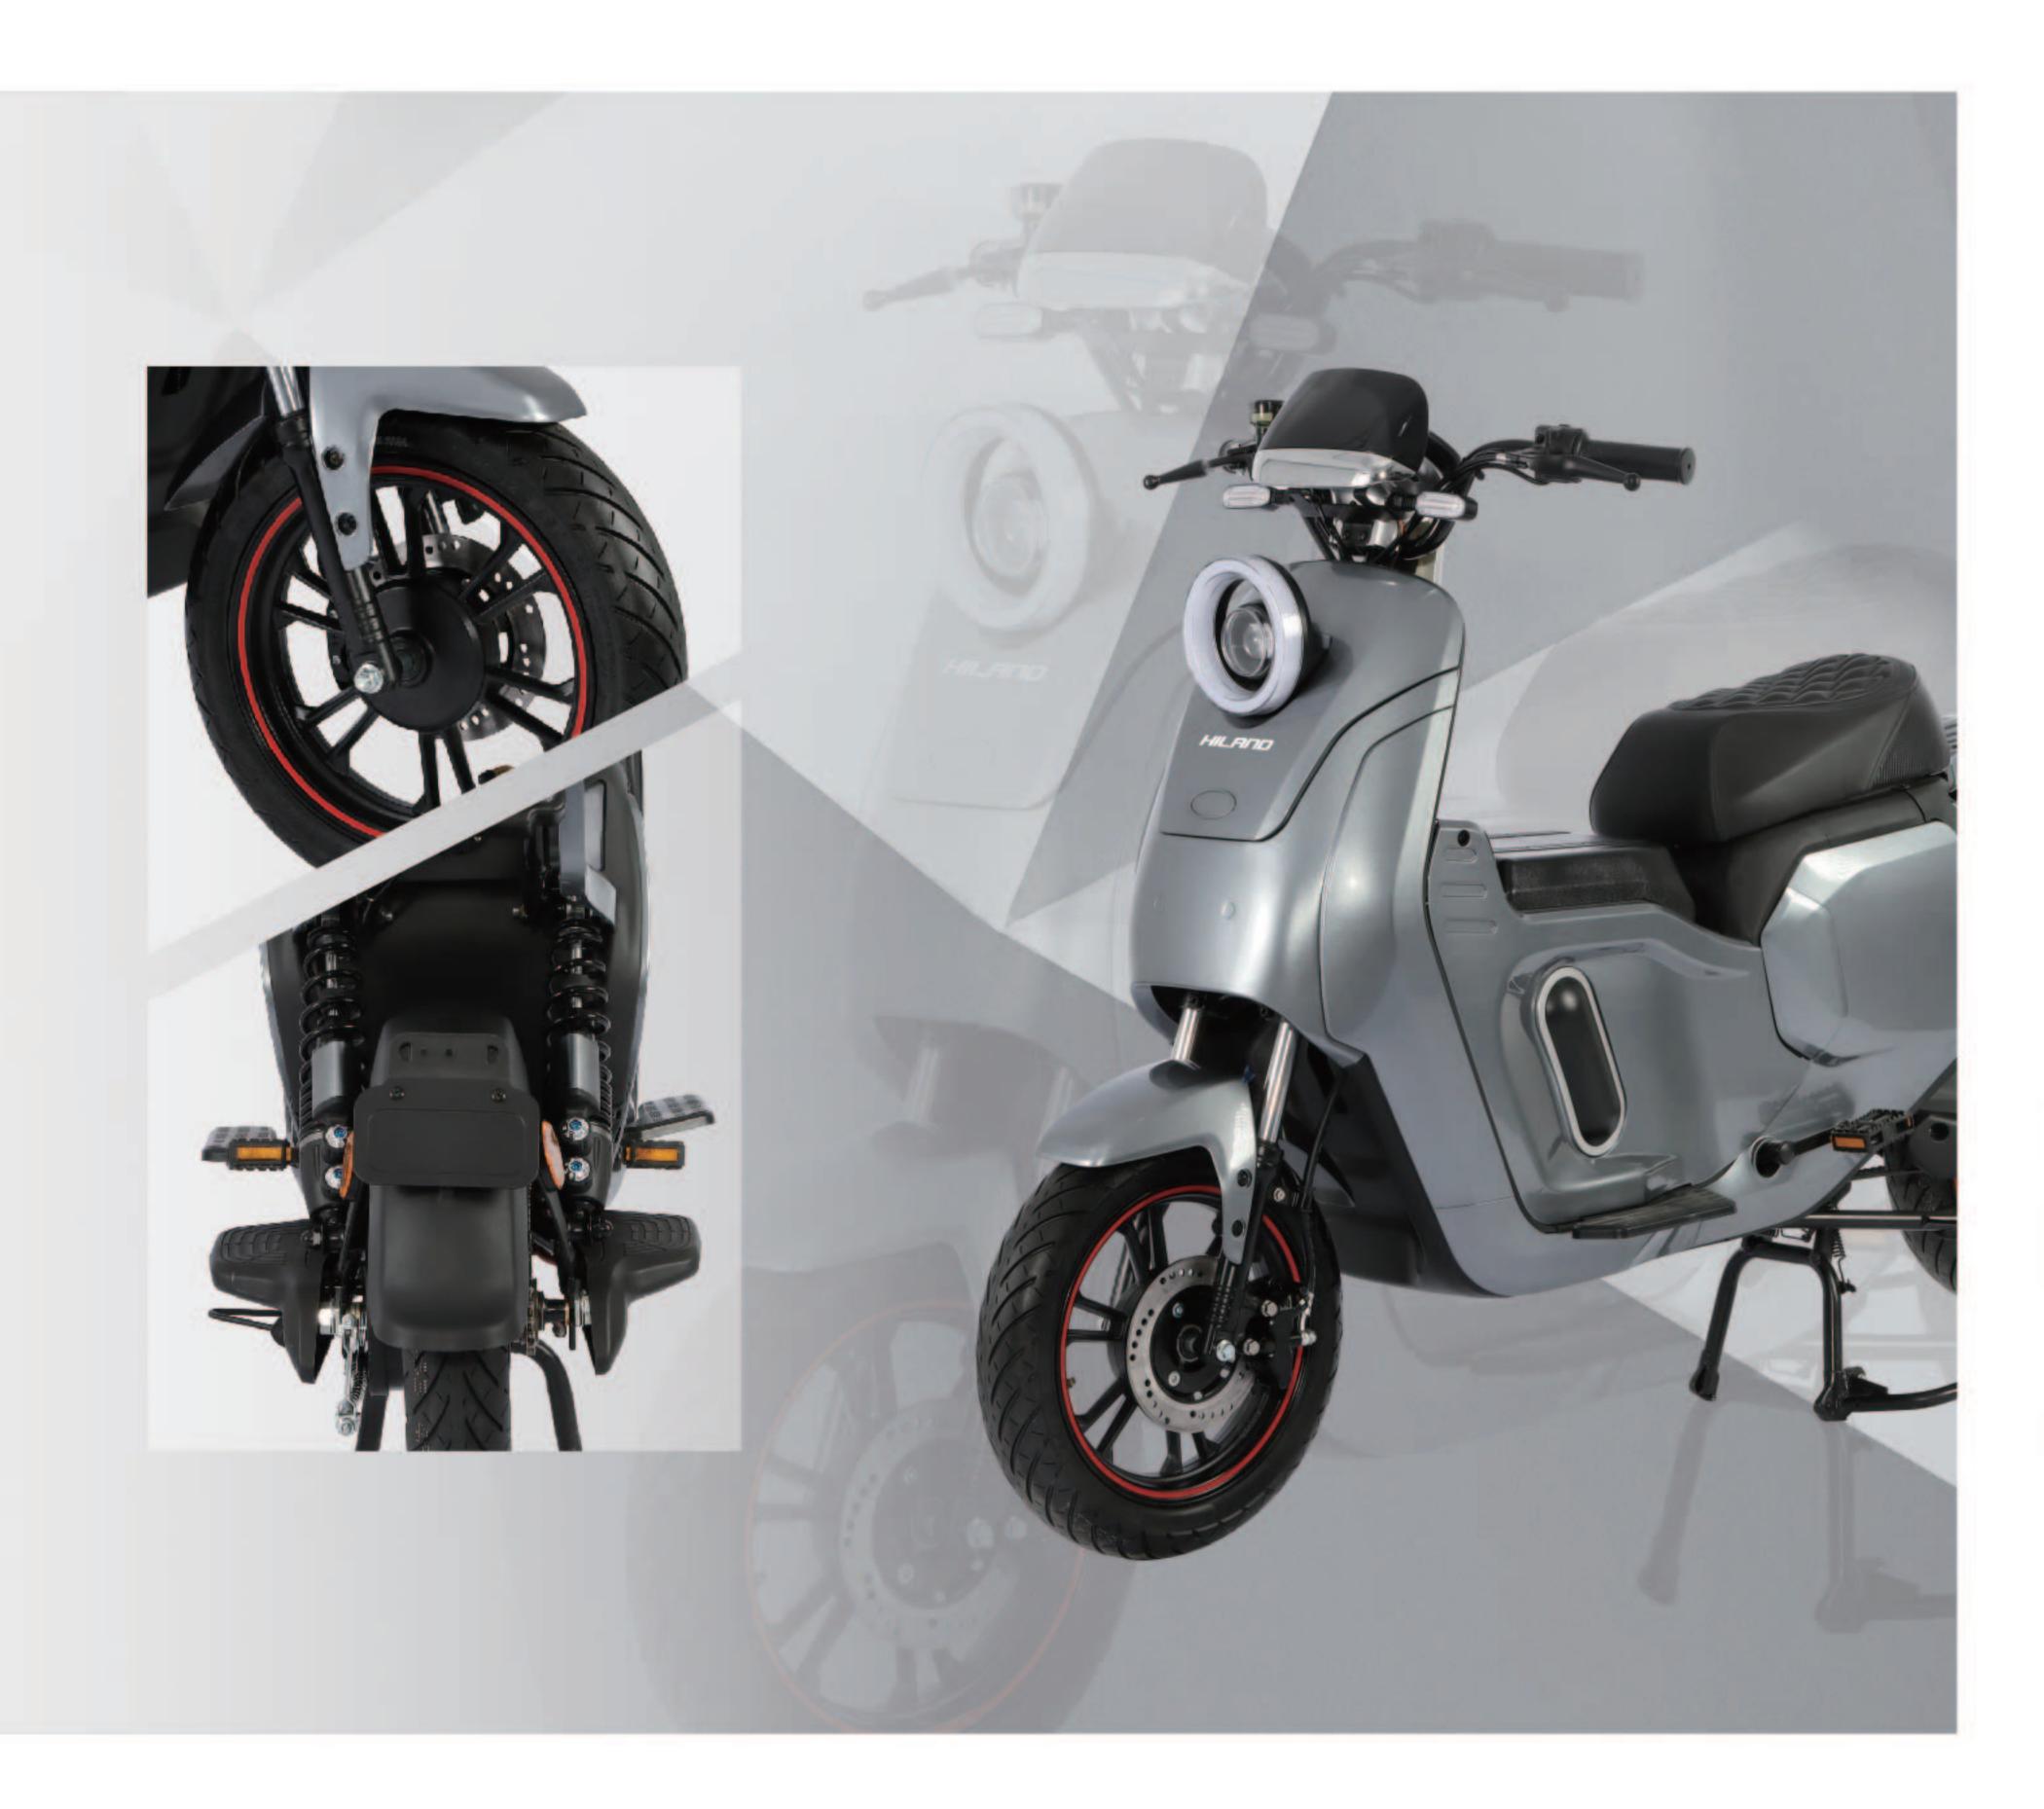

# HIGH-END ELECTRIC SCOOTER

www.joykiebikes.com

# **J24EHS001**

### **SPECIFICATIONS**

| II SIZE            | 1650*330*850MM | BATTERY        | 72V40AH (LITHIUM |
|--------------------|----------------|----------------|------------------|
| <b>▲ WEIGHT</b>    | 60KG           |                | BATTERY)         |
| <b>⊘</b> VOLTAGE   | 72V            | O TIRES        | 19INCH           |
| <b>MOTOR POWER</b> | 3000W          | BRAKE(F/R)     | F&R:DISC BRAKE   |
| □ TOP SPEED        | 70km/h         | <b>O RANGE</b> | 100-110KM        |
| CONTROLLER         | 18T            |                |                  |