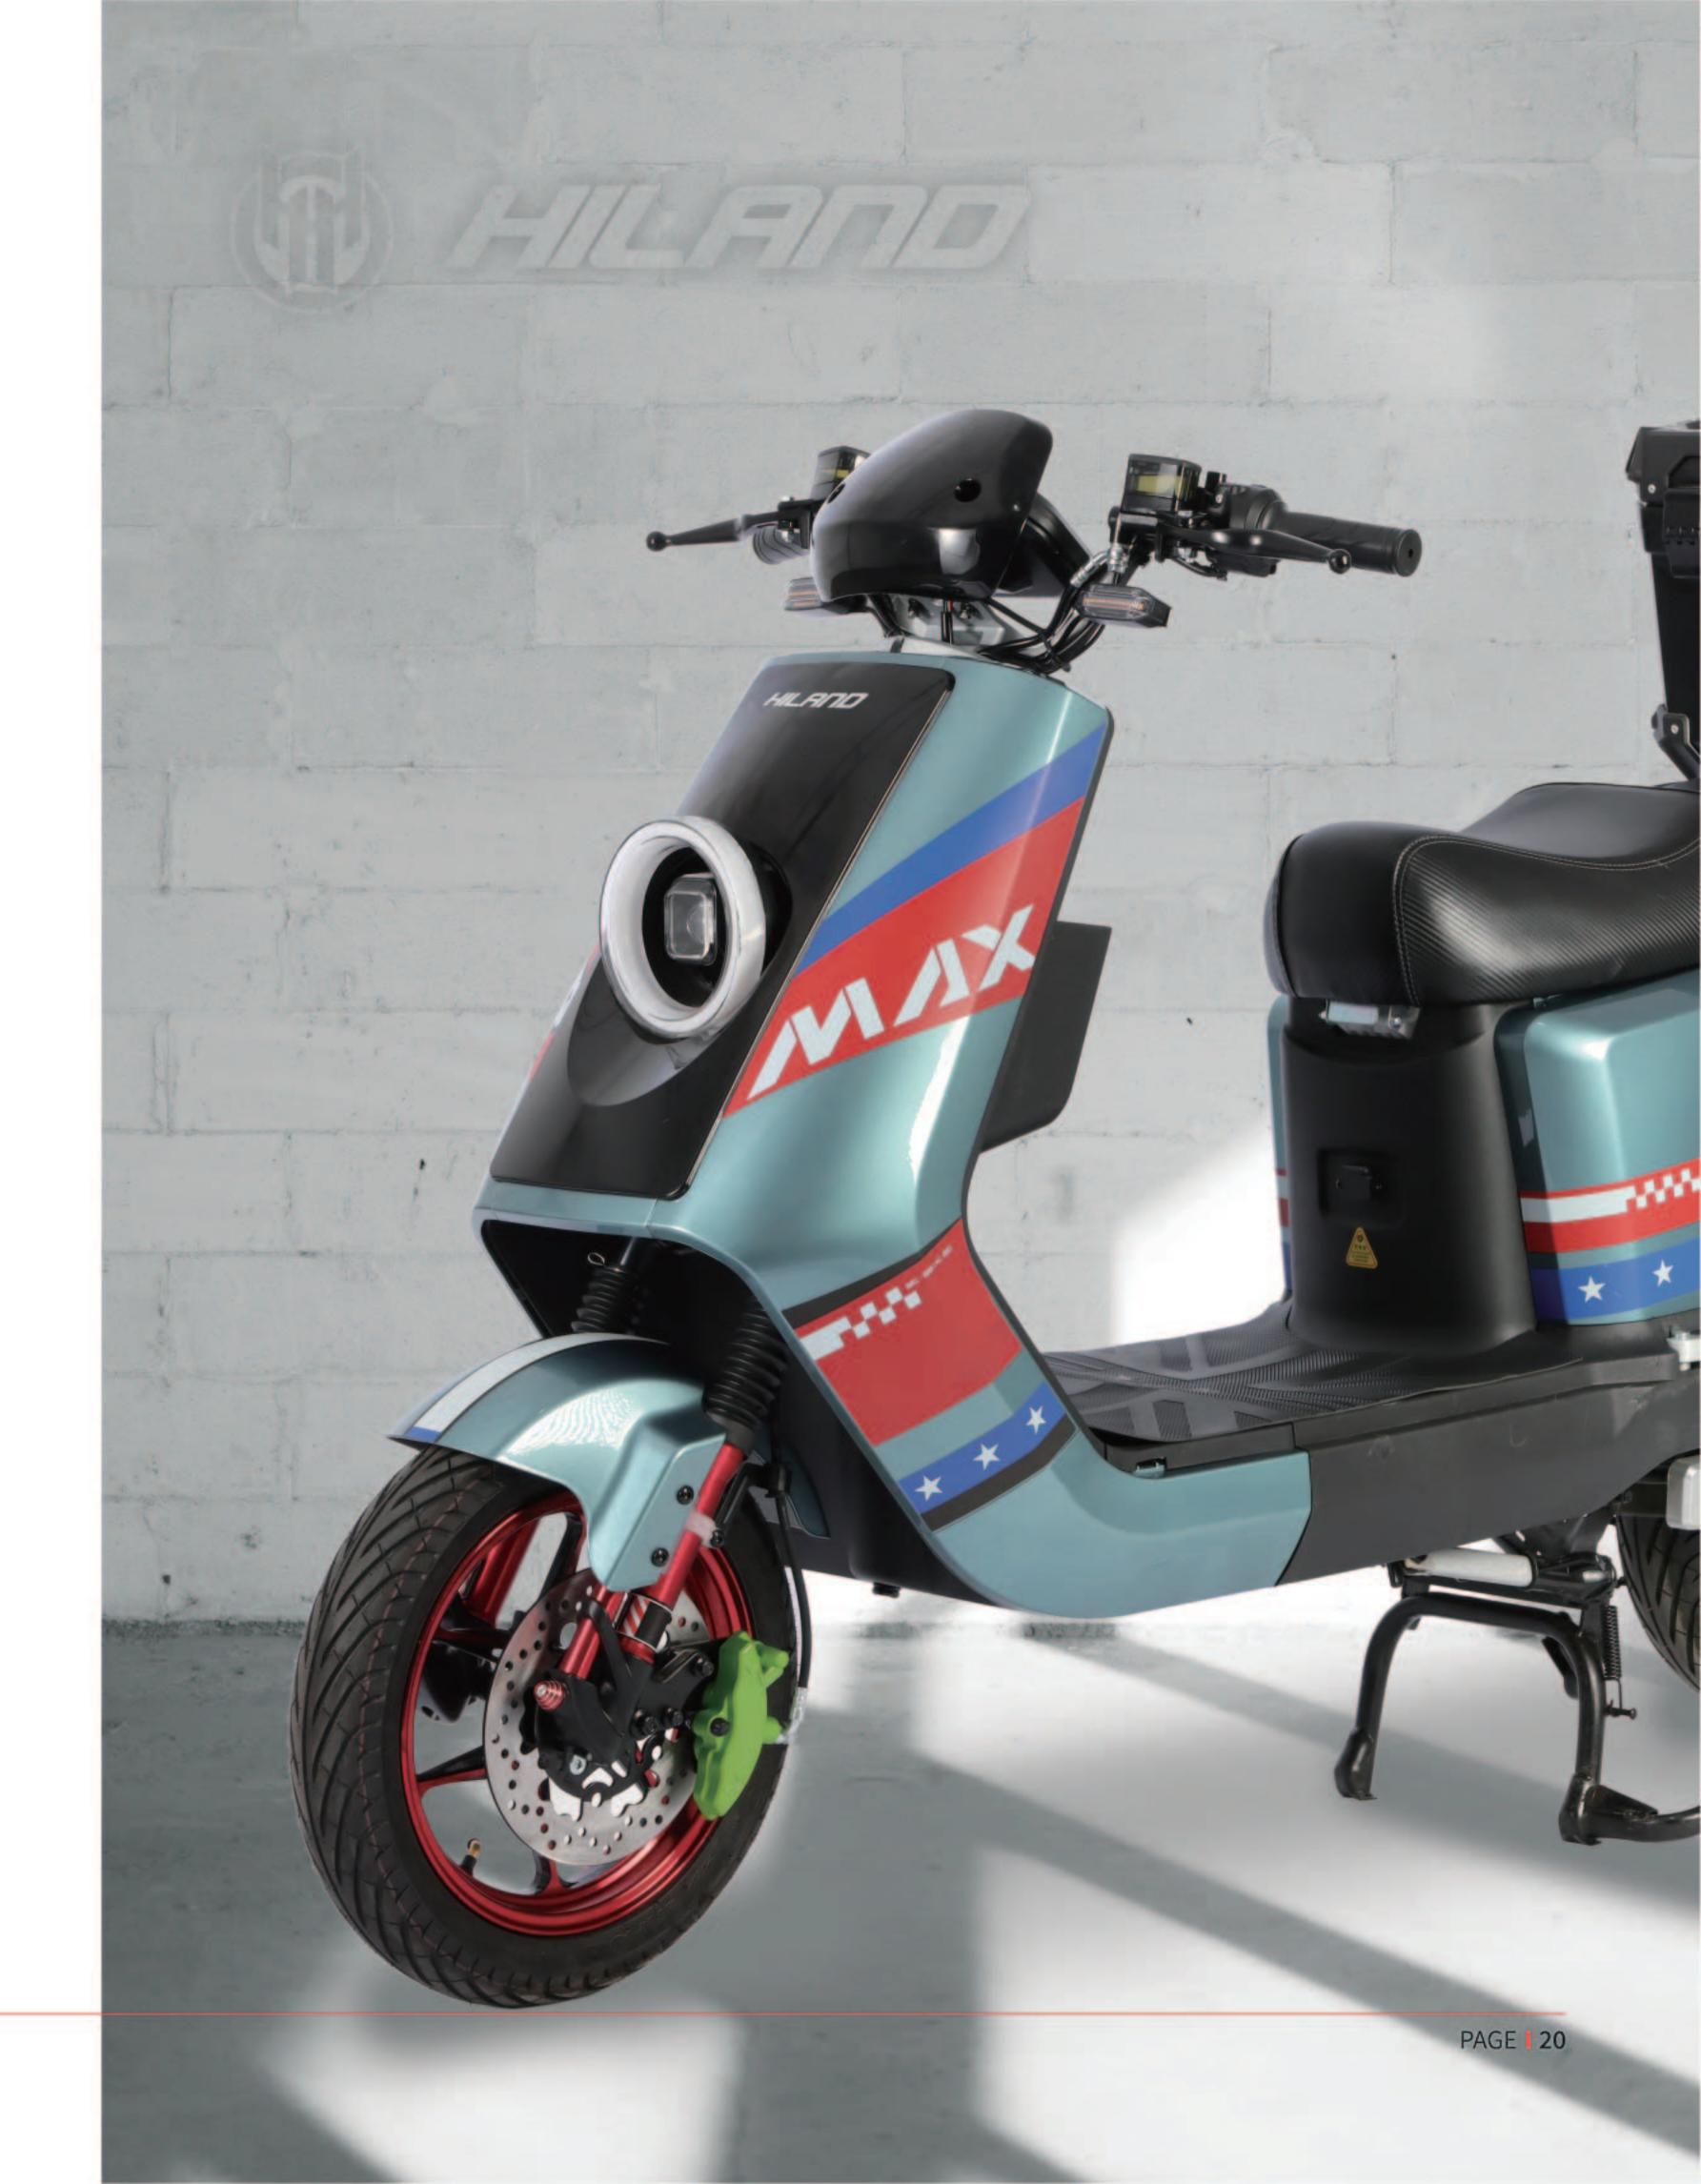

BRAKE(F/R) F&R:DRUM BRAKE

৩ **RANGE** 60KM

**⊘ CERTIFICATION** EEC

PART 02

ELECTRIC

SCOOTER

www.joykiebikes.com

|                        | PARAMETER 1                  | PARAMETER 2                  | PARAMETER 3                  |
|------------------------|------------------------------|------------------------------|------------------------------|
| I SIZE                 | 1650*720*1120MM              | 1650*720*1120MM              | 1650*720*1120MM              |
| MEIGHT                 | 51KG                         | 51KG                         | 51KG                         |
| <b>⊘ VOLTAGE</b>       | 60V                          | 72V                          | 72V                          |
| MOTOR POWER            | 500W                         | 1000W                        | 1800W                        |
| O TOP SPEED            | 35-40km/h                    | 35-40km/h                    | 45km/h                       |
| <b>■ CONTROLLER</b>    | 12T                          | 12T                          | 15T                          |
| ■ BATTERY              | 60V20AH                      | 72V20AH                      | 72V20AH                      |
| O TIRES                | 3.00-10                      | 3.00-10                      | 3.00-10                      |
| ⊕ BRAKE(F/R)           | F:DISC BRAKE<br>R:DRUM BRAKE | F:DISC BRAKE<br>R:DRUM BRAKE | F:DISC BRAKE<br>R:DRUM BRAKE |
| <b>O RANGE</b>         | 40-50KM                      | 55-65KM                      | 40-45KM                      |
| <b>⊘</b> CERTIFICATION | CCC                          | CCC                          | CCC                          |

**J24EST002** 

|                        | PARAMETER 1     | PARAMETER 2     | PARAMETER 3     |
|------------------------|-----------------|-----------------|-----------------|
| I SIZE                 | 1820*720*1150MM | 1820*720*1150MM | 1820*720*1150MM |
| <b>™</b> WEIGHT        | 60KG            | 60KG            | 60KG            |
| <b>⊘</b> VOLTAGE       | 60V             | 72V             | 72V             |
| MOTOR POWER            | 500W            | 1000W           | 1800W           |
| TOP SPEED              | 35-40km/h       | 35-40km/h       | 45km/h          |
| <b>■ CONTROLLER</b>    | 12T             | 12T             | 15T             |
| <b>BATTERY</b>         | 60V30AH         | 72V30AH         | 72V30AH         |
| TIRES                  | 3.00-10         | 3.00-10         | 3.00-10         |
| BRAKE(F/R)             | F&R:DISC BRAKE  | F&R:DISC BRAKE  | F&R:DISC BRAKE  |
| ೨ RANGE                | 60-70KM         | 85-95KM         | 55-65KM         |
| <b>⊘</b> CERTIFICATION | CCC             | CCC             | CCC             |

### SPECIFICATIONS PARAMETER 1 PARAMETER 2 PARAMETER 3 II SIZE 1820\*730\*1100MM 1820\*730\*1100MM 1820\*730\*1100MM 68KG 68KG **▲ WEIGHT** 68KG **O VOLTAGE** 60V 72V 72V 1800W **MOTOR POWER** 600W 1000W □ TOP SPEED 35-40km/h 35-40km/h 60km/h 15T CONTROLLER 12T 12T BATTERY 60V20AH 72V20AH 72V20AH O TIRES 3.00-10 3.00-10 3.00-10 BRAKE(F/R) F&R:DISC BRAKE F&R:DISC BRAKE F&R:DISC BRAKE **⊘** RANGE 40-50KM 55-64KM 40-45KM **⊘** CERTIFICATION CCC CCC CCC