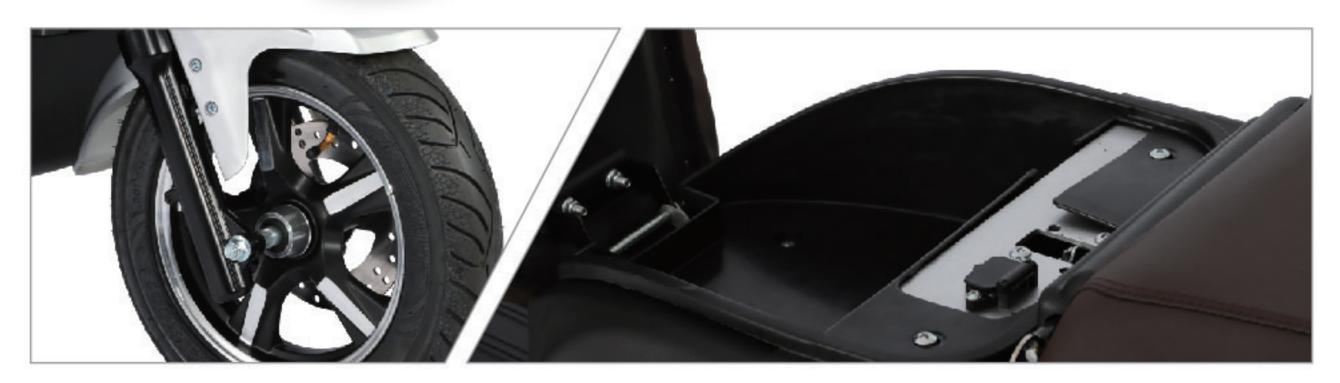

## **SPECIFICATIONS**

| II SIZE            | 2000*880*850MM | <b>⋒</b> BATTERY       | 60V20AH/72V20AH        |  |
|--------------------|----------------|------------------------|------------------------|--|
| <b>™</b> WEIGHT    | 120KG          | O TIRES                | 3.00-10                |  |
| <b>⊘</b> VOLTAGE   | 60V/48V        | BRAKE(F/R)             | FRONT DRUM BRAKE +     |  |
| <b>MOTOR POWER</b> | 800W           |                        | FOOT BRAKE + HANDBRAKE |  |
| □ TOP SPEED        | 25km/h-45km/h  | <b>O RANGE</b>         | 40-50KM                |  |
| CONTROLLER         | 12T            | <b>⊘</b> CERTIFICATION | 3C                     |  |

## **J24ETK002**

### **SPECIFICATIONS**

| 1580*770*850MM | BATTERY                              | 60V20AH/48V20AH    |
|----------------|--------------------------------------|--------------------|
| 90KG           | O TIRES                              | 3.00-8             |
| 60V/48V        |                                      | FRONT DRUM BRAKE + |
| 650W           |                                      | FOOT BRAKE         |
| 25-45km/h      | <b>O RANGE</b>                       | 30-50KM            |
| 12T            | $\   \boxdot \   CERTIFICATION$      | 3C                 |
|                | 90KG<br>60V/48V<br>650W<br>25-45km/h | 90KG               |

### **SPECIFICATIONS**

| OI LOII IOA        |                |                        |                    |
|--------------------|----------------|------------------------|--------------------|
| II SIZE            | 1400*780*800MM | BATTERY                | 60V20AH/48V20AH    |
| <b>▲ WEIGHT</b>    | 80KG           | O TIRES                | 3.00-8             |
| <b>⊘</b> VOLTAGE   | 60V/48V        | BRAKE(F/R)             | FRONT DRUM BRAKE + |
| <b>MOTOR POWER</b> | 500W           |                        | FOOT BRAKE         |
|                    | 25-45km/h      | <b>☉ RANGE</b>         | 35-55KM            |
| CONTROLLER         | 9T             | <b>⊘</b> CERTIFICATION | 3C                 |