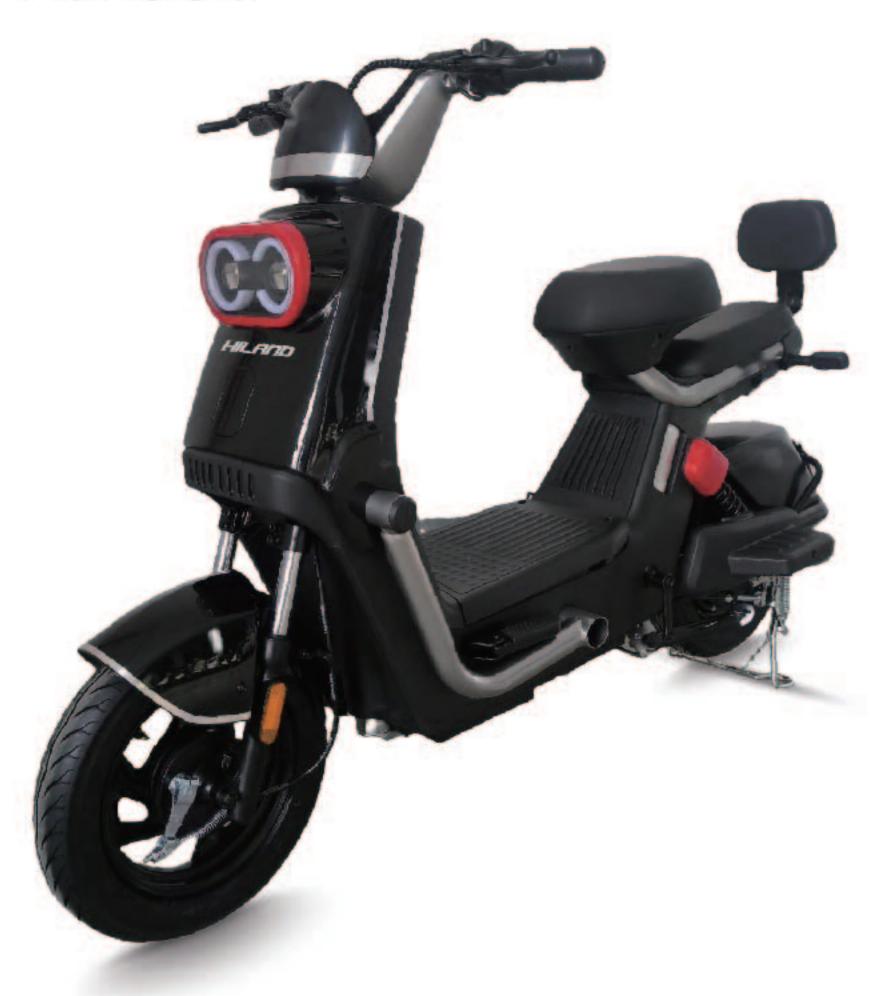

### **SPECIFICATIONS**

| II SIZE            | 1650*720*1120MM | BATTERY                | 60V20AH      |
|--------------------|-----------------|------------------------|--------------|
| <b>▲</b> WEIGHT    | 54KG            | O TIRES                | 3.00-10      |
| <b>⊘</b> VOLTAGE   | 48/60V          | BRAKE(F/R)             | F:DISC BRAKE |
| <b>MOTOR POWER</b> | 500W            |                        | R:DRUM BRAKE |
|                    | 35-40km/h       | <b>O RANGE</b>         | 55-65KM      |
| CONTROLLER         | 12T             | <b>⊘</b> CERTIFICATION | CCC          |