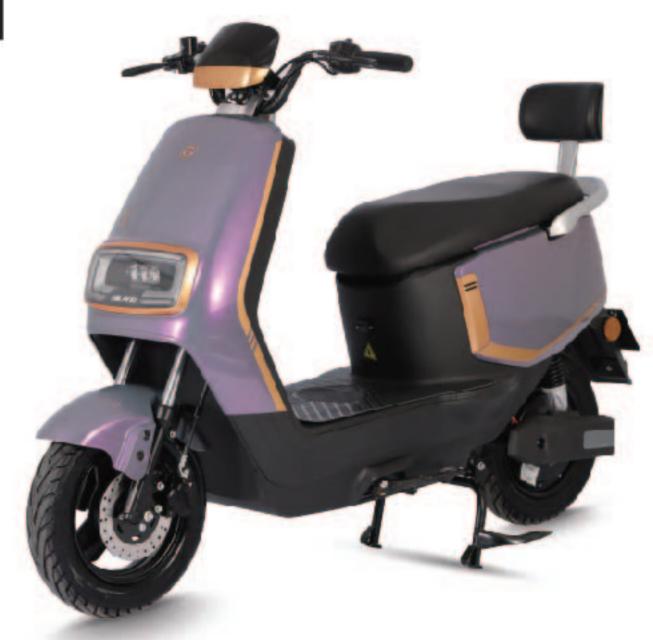

BRAKE(F/R) F&R:DRUM BRAKE

৩ **RANGE** 60KM

**⊘ CERTIFICATION** EEC

PART 02

ELECTRIC

SCOOTER

www.joykiebikes.com

|                        | PARAMETER 1                  | PARAMETER 2                  | PARAMETER 3                  |
|------------------------|------------------------------|------------------------------|------------------------------|
| I SIZE                 | 1650*720*1120MM              | 1650*720*1120MM              | 1650*720*1120MM              |
| MEIGHT                 | 51KG                         | 51KG                         | 51KG                         |
| <b>⊘ VOLTAGE</b>       | 60V                          | 72V                          | 72V                          |
| MOTOR POWER            | 500W                         | 1000W                        | 1800W                        |
| O TOP SPEED            | 35-40km/h                    | 35-40km/h                    | 45km/h                       |
| <b>■ CONTROLLER</b>    | 12T                          | 12T                          | 15T                          |
| ■ BATTERY              | 60V20AH                      | 72V20AH                      | 72V20AH                      |
| O TIRES                | 3.00-10                      | 3.00-10                      | 3.00-10                      |
| ⊕ BRAKE(F/R)           | F:DISC BRAKE<br>R:DRUM BRAKE | F:DISC BRAKE<br>R:DRUM BRAKE | F:DISC BRAKE<br>R:DRUM BRAKE |
| <b>O RANGE</b>         | 40-50KM                      | 55-65KM                      | 40-45KM                      |
| <b>⊘</b> CERTIFICATION | CCC                          | CCC                          | CCC                          |

**J24EST002** 

|                        | PARAMETER 1     | PARAMETER 2     | PARAMETER 3     |
|------------------------|-----------------|-----------------|-----------------|
| I SIZE                 | 1820*720*1150MM | 1820*720*1150MM | 1820*720*1150MM |
| <b>™</b> WEIGHT        | 60KG            | 60KG            | 60KG            |
| <b>⊘</b> VOLTAGE       | 60V             | 72V             | 72V             |
| MOTOR POWER            | 500W            | 1000W           | 1800W           |
| TOP SPEED              | 35-40km/h       | 35-40km/h       | 45km/h          |
| <b>■ CONTROLLER</b>    | 12T             | 12T             | 15T             |
| <b>BATTERY</b>         | 60V30AH         | 72V30AH         | 72V30AH         |
| TIRES                  | 3.00-10         | 3.00-10         | 3.00-10         |
| BRAKE(F/R)             | F&R:DISC BRAKE  | F&R:DISC BRAKE  | F&R:DISC BRAKE  |
| ೨ RANGE                | 60-70KM         | 85-95KM         | 55-65KM         |
| <b>⊘</b> CERTIFICATION | CCC             | CCC             | CCC             |