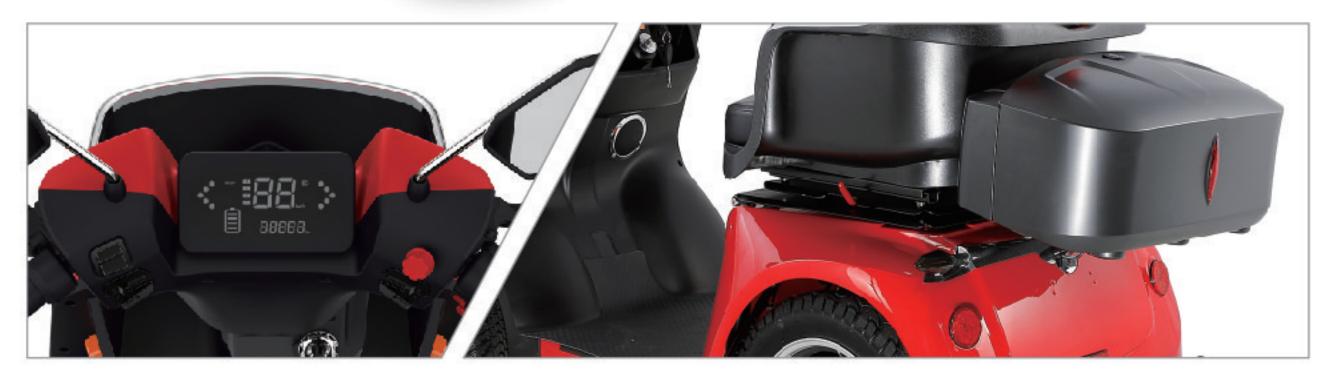

### **SPECIFICATIONS**

II SIZE 1560\*1030\*660MM

**▲ WEIGHT** 52.5KG

■ CONTROLLER 6T

■ BATTERY 48V24AH (LITHIUM BATTERY)

**O TIRES** 2.50-16

BRAKE(F/R) F&R:DRUM BRAKE

**○ RANGE** 90KM**⊘ CERTIFICATION** CCC

## **J24ESR004**

### SPECIFICATIONS

■ SIZE 1560\*1030\*660MM

**▲ WEIGHT** 52.5KG

**⊘ VOLTAGE** 48V

◆ MOTOR POWER 350W

TOP SPEED 25km/h

■ CONTROLLER 6T

■ BATTERY 48V24AH (LITHIUM BATTERY)

**O TIRES** 2.50-16

BRAKE(F/R) F&R:DRUM BRAKE

③ RANGE 90KM☑ CERTIFICATION CCC