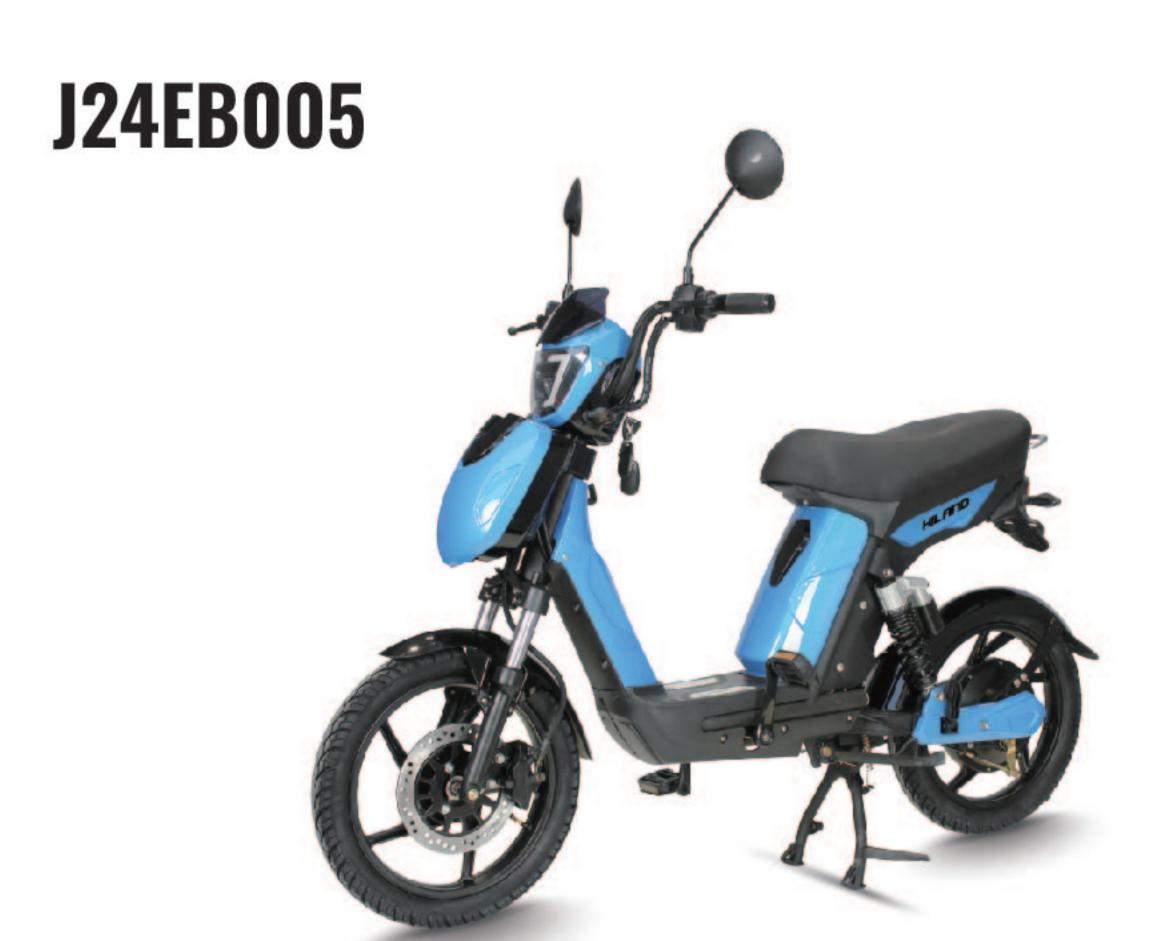

### **SPECIFICATIONS**

| II SIZE            | 1520*350*900MM | ■ BATTERY              | 48V12AH        |
|--------------------|----------------|------------------------|----------------|
| <b>▲ WEIGHT</b>    | 52KG           | O TIRES                | 2.50-14        |
| <b>⊘</b> VOLTAGE   | 48V            | ⊗ BRAKE(F/R)           | F&R:DRUM BRAKE |
| <b>MOTOR POWER</b> | 400W           | <b>O RANGE</b>         | ≥25KM          |
|                    | 25km/h         | <b>⊘</b> CERTIFICATION | CCLC           |
| CONTROLLER         | 6T             |                        |                |