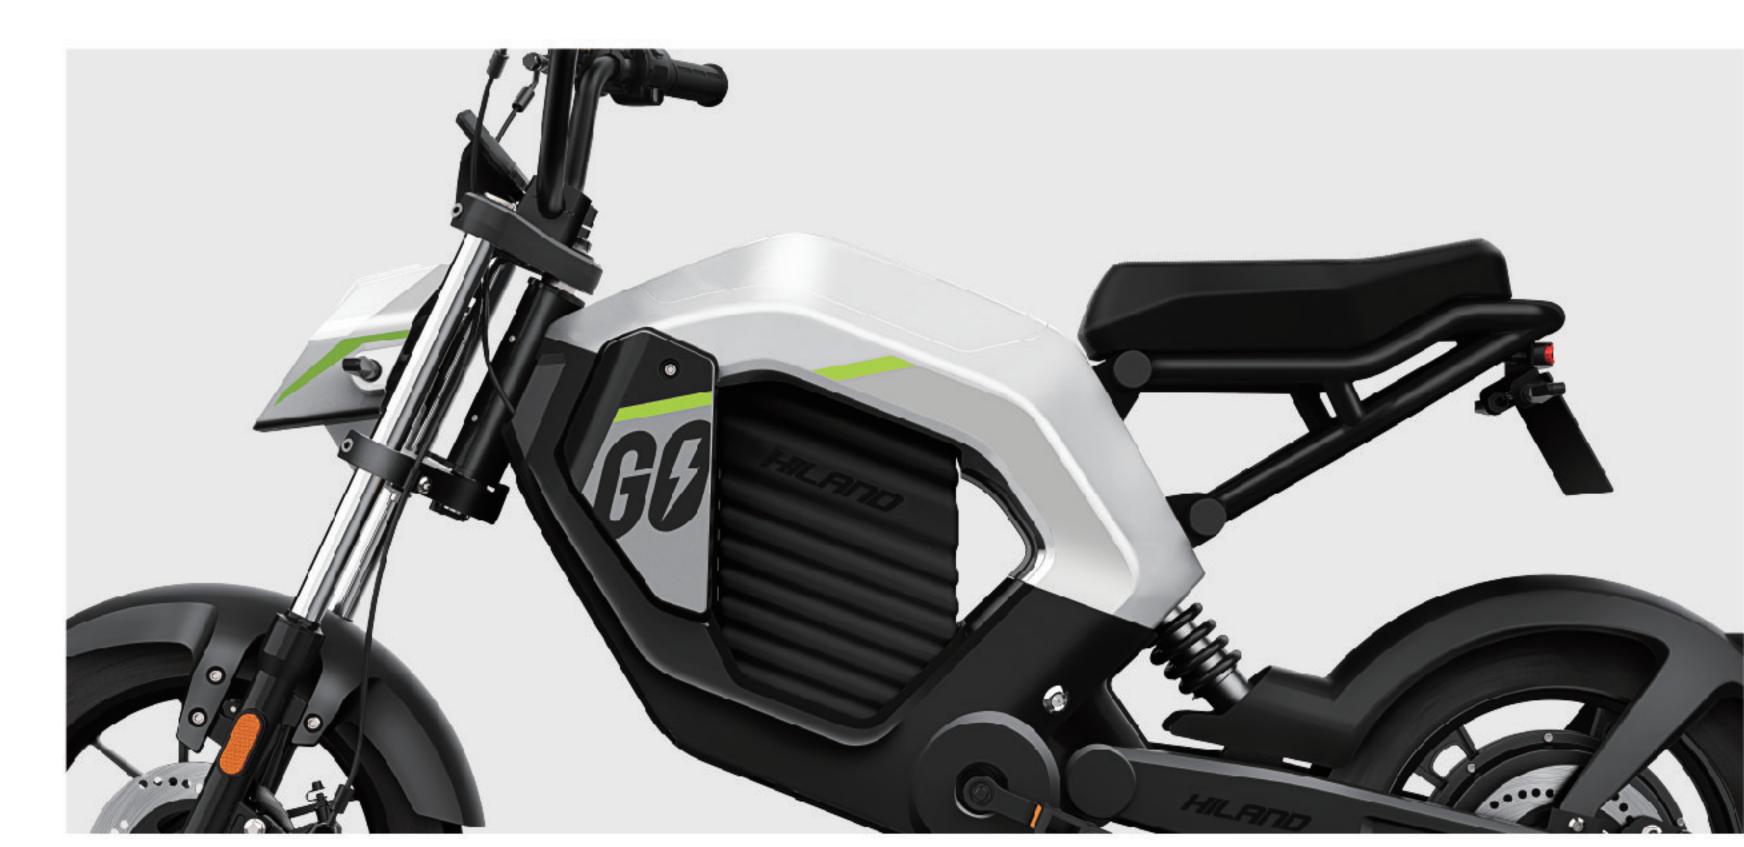

# PART 03 ELECTRIC HARLEY

www.joykiebikes.com

# J24EH001

### SPECIFICATIONS

■ SIZE 1900\*390\*1000MM

**▲ WEIGHT** 72KG

**⊘ VOLTAGE** 60V

**MOTOR POWER** 1500W

A TOP SPEED 45km/h

**■ CONTROLLER** 12T

■ BATTERY 60V12AH (LITHIUM BATTERY)

O TIRES 8INCH

BRAKE(F/R) F&R:DISC BRAKE

৩ RANGE 35-40KM

**⊘ CERTIFICATION** EEC