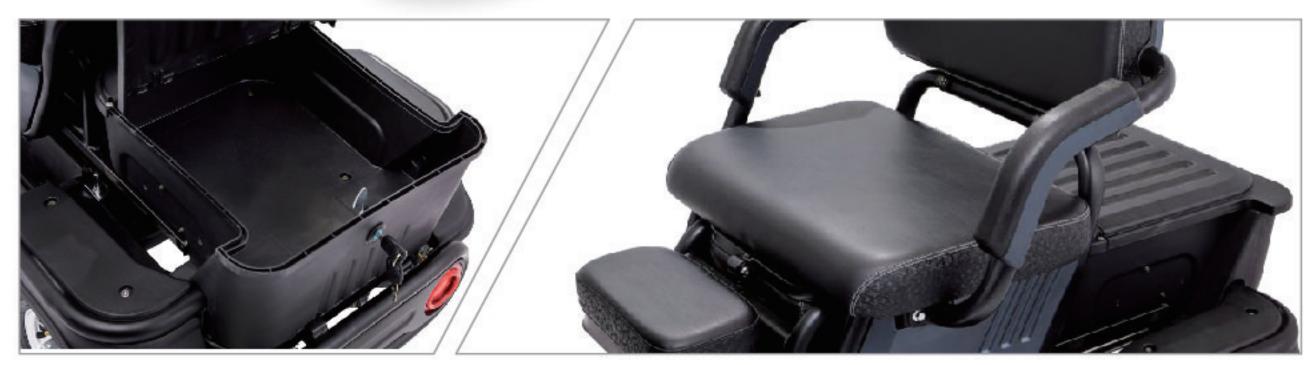

### **SPECIFICATIONS**

II SIZE 1560\*1030\*660MM

**▲ WEIGHT** 52.5KG

■ CONTROLLER 6T

■ BATTERY 48V24AH (LITHIUM BATTERY)

**O TIRES** 2.50-16

BRAKE(F/R) F&R:DRUM BRAKE

**○ RANGE** 90KM**⊘ CERTIFICATION** CCC