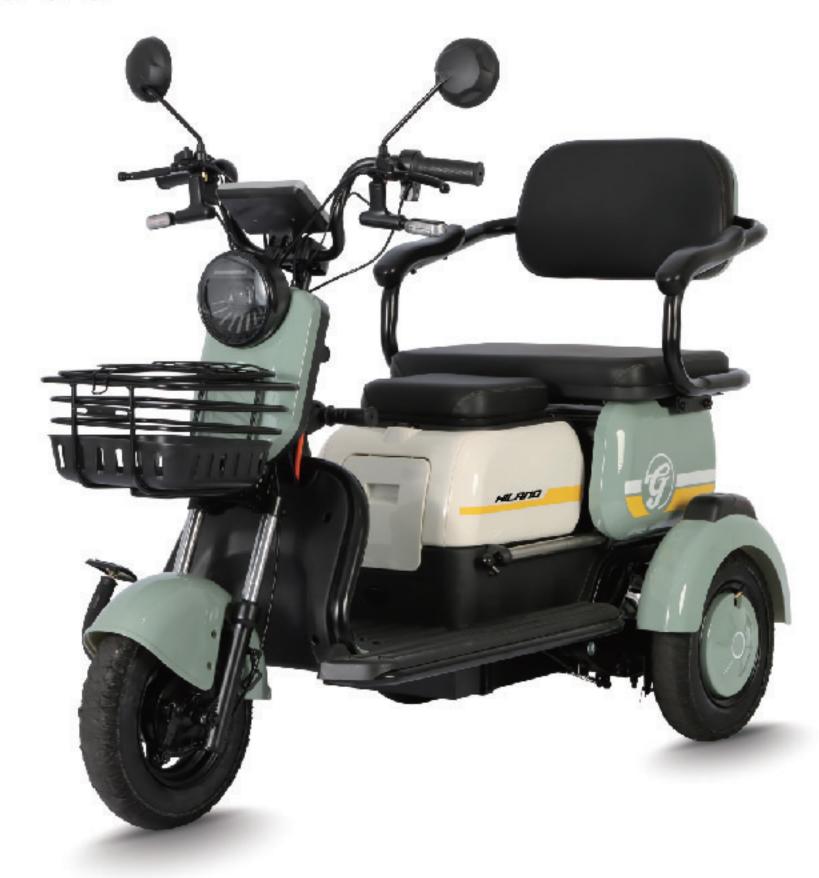

## **SPECIFICATIONS**

| II SIZE            | 2000*880*850MM | <b>⋒</b> BATTERY       | 60V20AH/72V20AH        |  |
|--------------------|----------------|------------------------|------------------------|--|
| <b>™</b> WEIGHT    | 120KG          | O TIRES                | 3.00-10                |  |
| <b>⊘</b> VOLTAGE   | 60V/48V        | BRAKE(F/R)             | FRONT DRUM BRAKE +     |  |
| <b>MOTOR POWER</b> | 800W           |                        | FOOT BRAKE + HANDBRAKE |  |
| □ TOP SPEED        | 25km/h-45km/h  | <b>O RANGE</b>         | 40-50KM                |  |
| CONTROLLER         | 12T            | <b>⊘</b> CERTIFICATION | 3C                     |  |