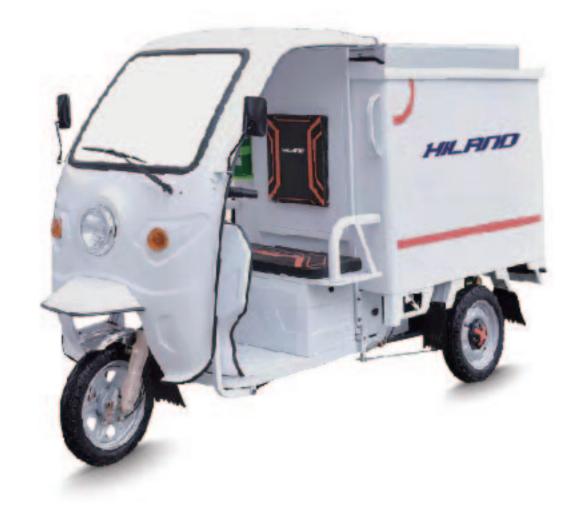

## **J24ECV001**

## **SPECIFICATIONS**

| II SIZE            | 1900*665*1010MM | ■ BATTERY              | 72V20AH (LEAD-ACID) /       |
|--------------------|-----------------|------------------------|-----------------------------|
| <b>▲</b> WEIGHT    | 75KG            |                        | 72V20AH (LITHIUM BATTERY*2) |
| <b>⊘</b> VOLTAGE   | 72V             | O TIRES                | 90/90-12                    |
| <b>MOTOR POWER</b> | 1200W/3000W     | BRAKE(F/R)             | F:DISC;R:DRUM               |
| ∩ TOP SPEED        | 45km/h          | <b>ම RANGE</b>         | 70-75KM                     |
| CONTROLLER         | 12T             | <b>⊘</b> CERTIFICATION | EEC                         |
|                    |                 |                        |                             |