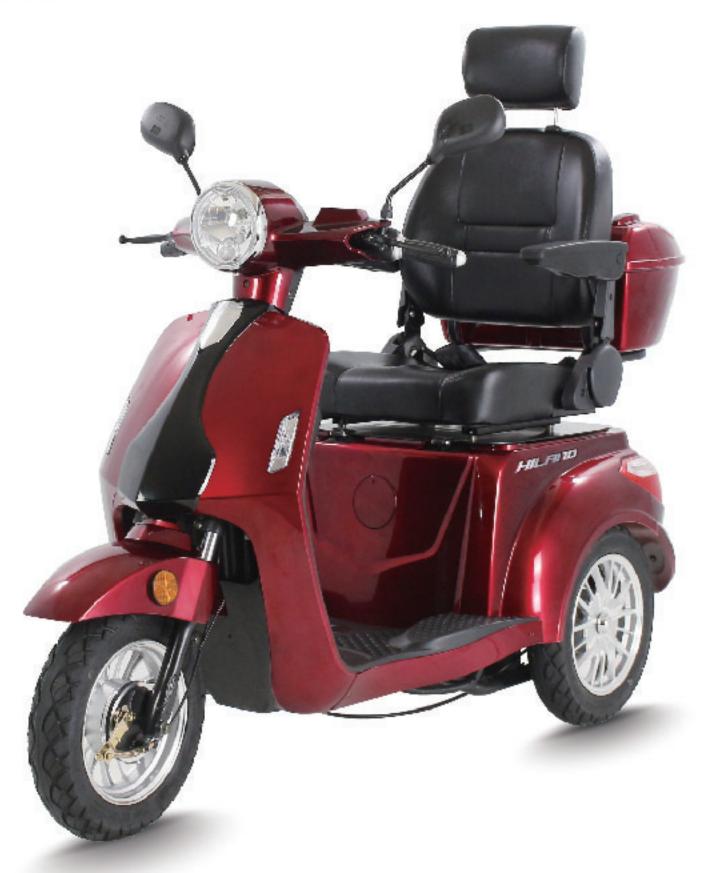

### SPECIFICATIONS

■ SIZE 1560\*1030\*660MM

**▲ WEIGHT** 52.5KG

**⊘ VOLTAGE** 48V

◆ MOTOR POWER 350W

TOP SPEED 25km/h

■ CONTROLLER 6T

■ BATTERY 48V24AH (LITHIUM BATTERY)

**O TIRES** 2.50-16

BRAKE(F/R) F&R:DRUM BRAKE

③ RANGE 90KM☑ CERTIFICATION CCC