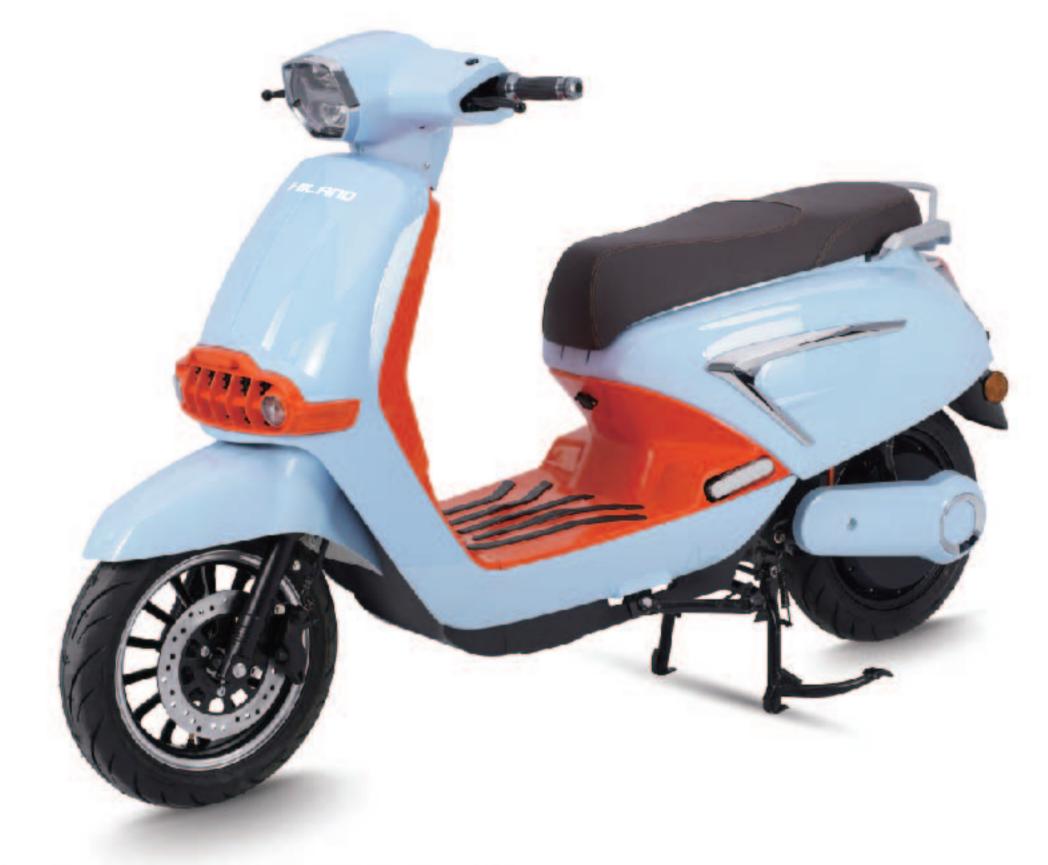

BRAKE(F/R) F&R:DRUM BRAKE

৩ **RANGE** 60KM

**⊘ CERTIFICATION** EEC

PART 02

ELECTRIC

SCOOTER

www.joykiebikes.com

|                        | PARAMETER 1                  | PARAMETER 2                  | PARAMETER 3                  |
|------------------------|------------------------------|------------------------------|------------------------------|
| I SIZE                 | 1650*720*1120MM              | 1650*720*1120MM              | 1650*720*1120MM              |
| MEIGHT                 | 51KG                         | 51KG                         | 51KG                         |
| <b>⊘ VOLTAGE</b>       | 60V                          | 72V                          | 72V                          |
| MOTOR POWER            | 500W                         | 1000W                        | 1800W                        |
| O TOP SPEED            | 35-40km/h                    | 35-40km/h                    | 45km/h                       |
| <b>■ CONTROLLER</b>    | 12T                          | 12T                          | 15T                          |
| ■ BATTERY              | 60V20AH                      | 72V20AH                      | 72V20AH                      |
| O TIRES                | 3.00-10                      | 3.00-10                      | 3.00-10                      |
| ⊕ BRAKE(F/R)           | F:DISC BRAKE<br>R:DRUM BRAKE | F:DISC BRAKE<br>R:DRUM BRAKE | F:DISC BRAKE<br>R:DRUM BRAKE |
| <b>O RANGE</b>         | 40-50KM                      | 55-65KM                      | 40-45KM                      |
| <b>⊘</b> CERTIFICATION | CCC                          | CCC                          | CCC                          |

**J24EST002** 

|                        | PARAMETER 1     | PARAMETER 2     | PARAMETER 3     |
|------------------------|-----------------|-----------------|-----------------|
| I SIZE                 | 1820*720*1150MM | 1820*720*1150MM | 1820*720*1150MM |
| <b>™</b> WEIGHT        | 60KG            | 60KG            | 60KG            |
| <b>⊘</b> VOLTAGE       | 60V             | 72V             | 72V             |
| MOTOR POWER            | 500W            | 1000W           | 1800W           |
| TOP SPEED              | 35-40km/h       | 35-40km/h       | 45km/h          |
| <b>■ CONTROLLER</b>    | 12T             | 12T             | 15T             |
| <b>BATTERY</b>         | 60V30AH         | 72V30AH         | 72V30AH         |
| TIRES                  | 3.00-10         | 3.00-10         | 3.00-10         |
| BRAKE(F/R)             | F&R:DISC BRAKE  | F&R:DISC BRAKE  | F&R:DISC BRAKE  |
| ೨ RANGE                | 60-70KM         | 85-95KM         | 55-65KM         |
| <b>⊘</b> CERTIFICATION | CCC             | CCC             | CCC             |