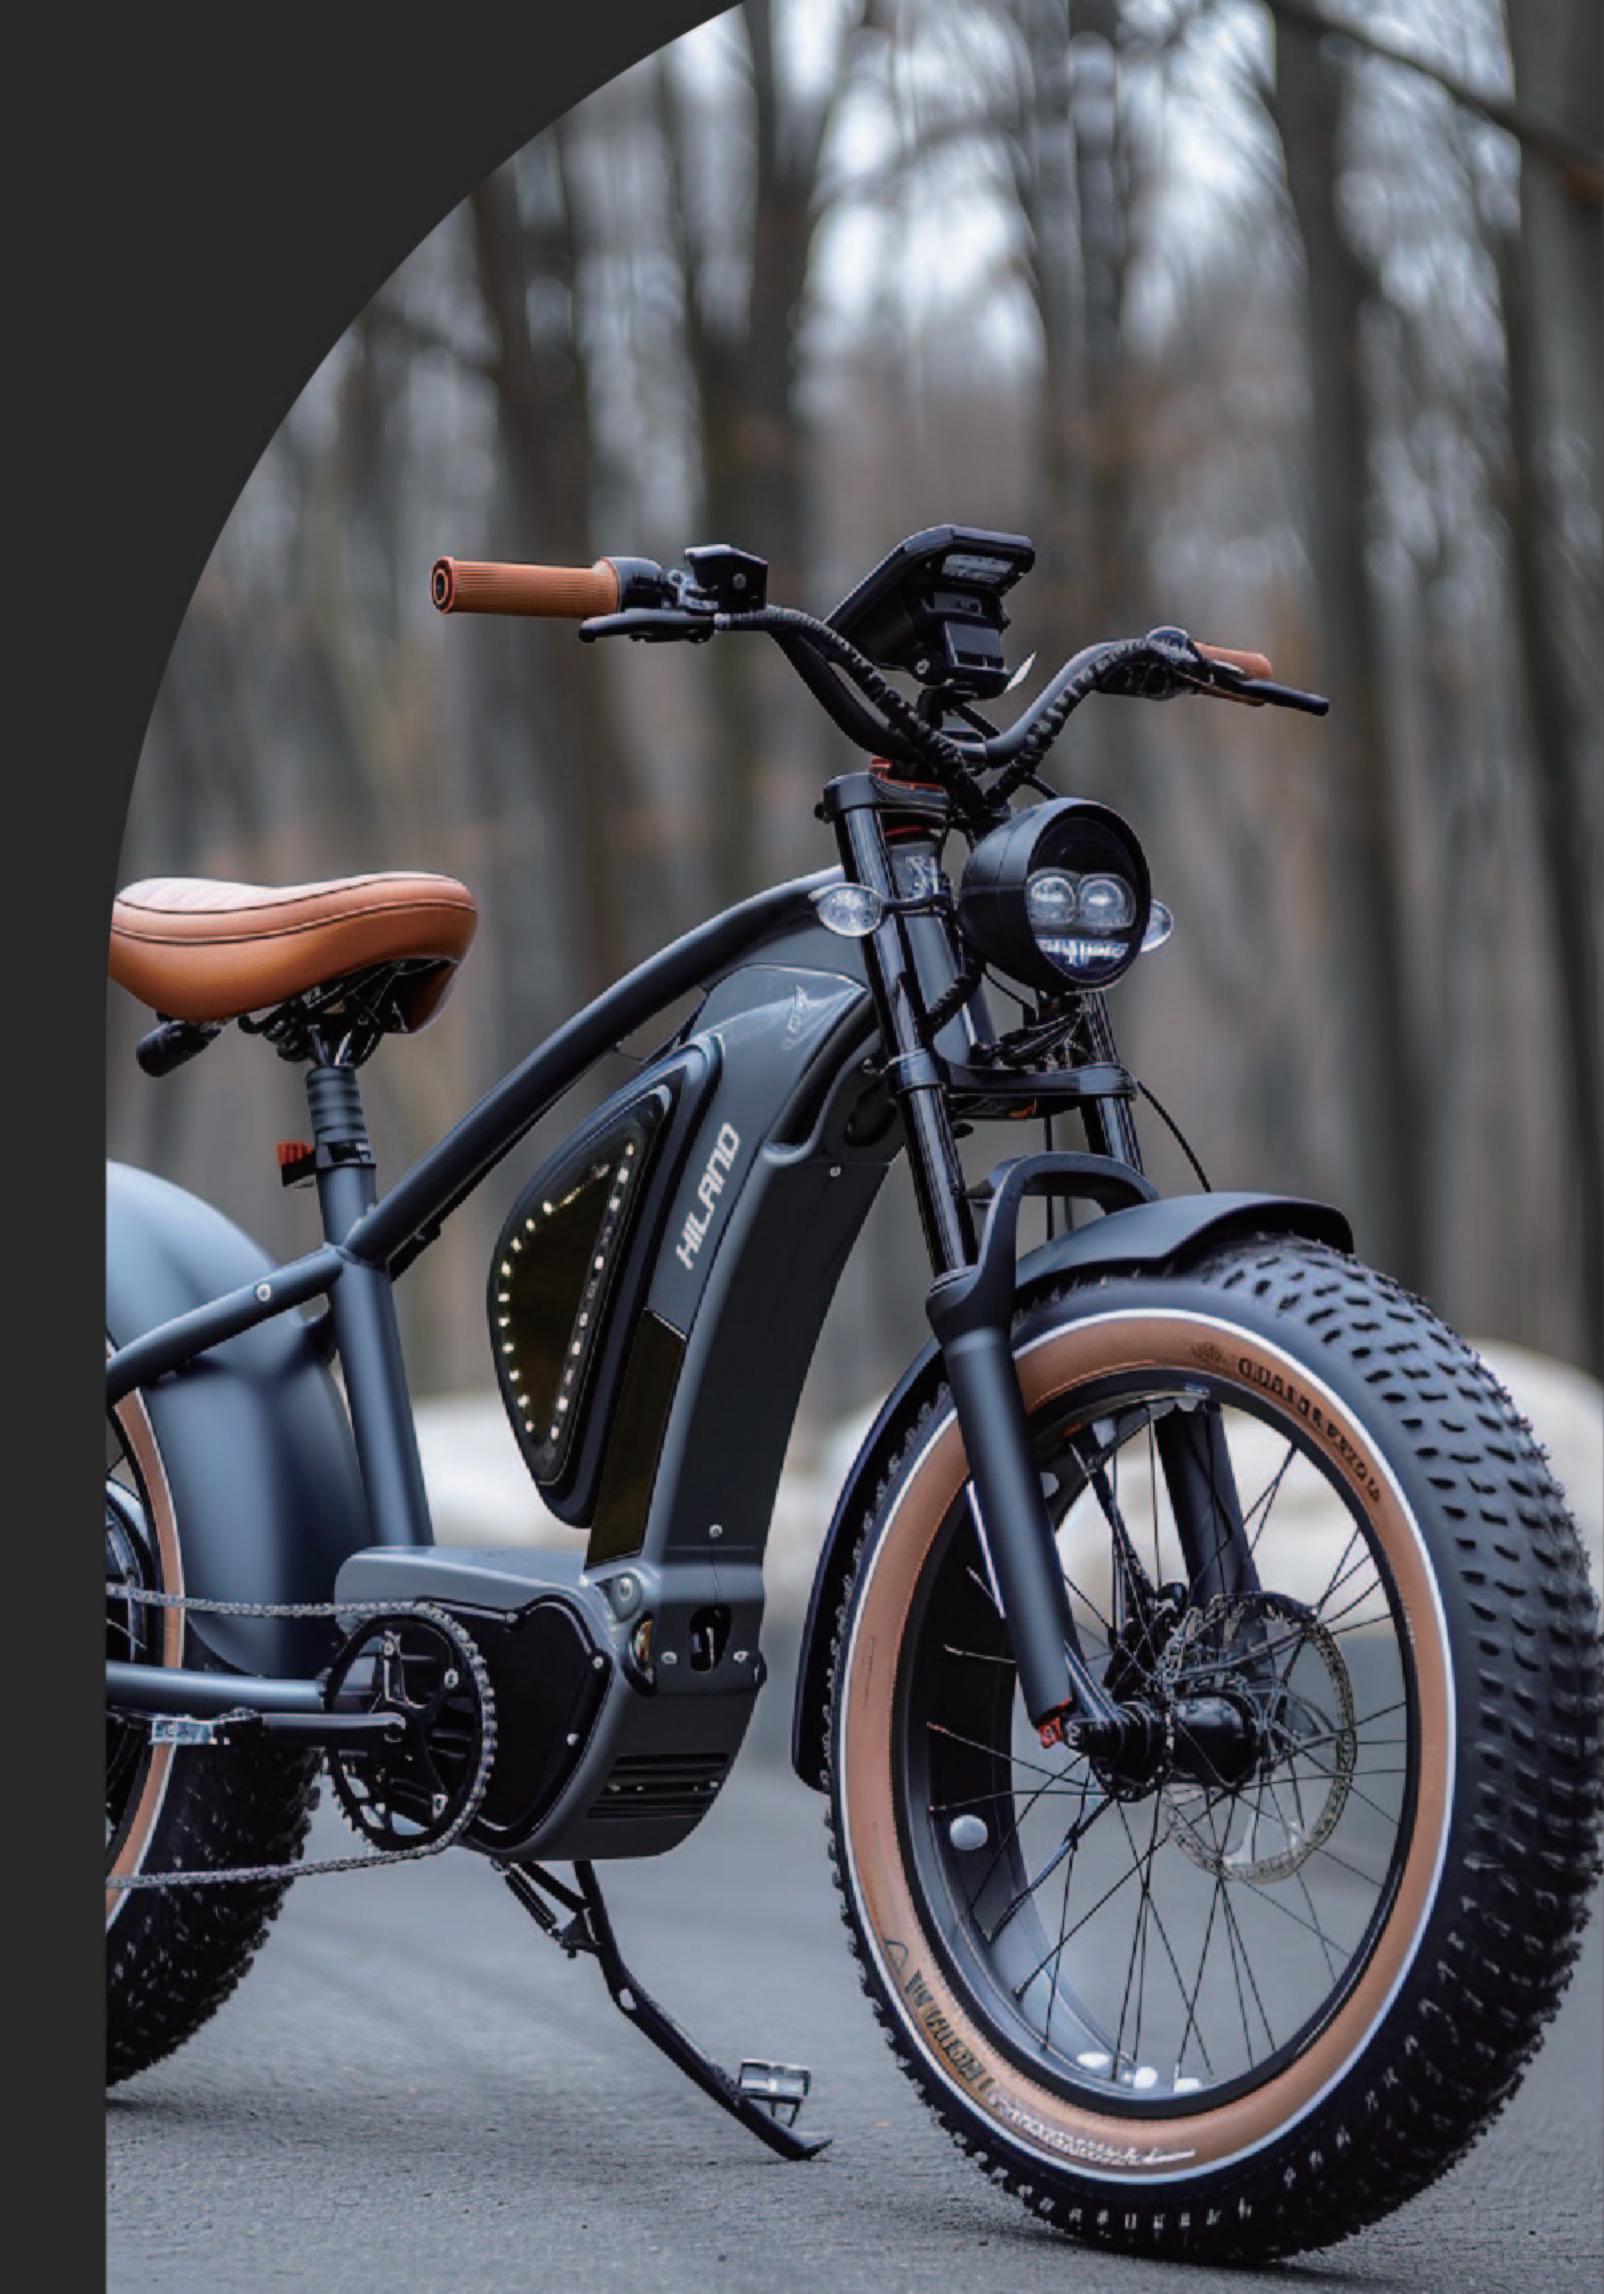

# PART 03 ELECTRIC HARLEY

www.joykiebikes.com

# J24EH001

### SPECIFICATIONS

■ SIZE 1900\*390\*1000MM

**▲ WEIGHT** 72KG

**⊘ VOLTAGE** 60V

**MOTOR POWER** 1500W

A TOP SPEED 45km/h

**■ CONTROLLER** 12T

■ BATTERY 60V12AH (LITHIUM BATTERY)

O TIRES 8INCH

BRAKE(F/R) F&R:DISC BRAKE

৩ RANGE 35-40KM

**⊘ CERTIFICATION** EEC