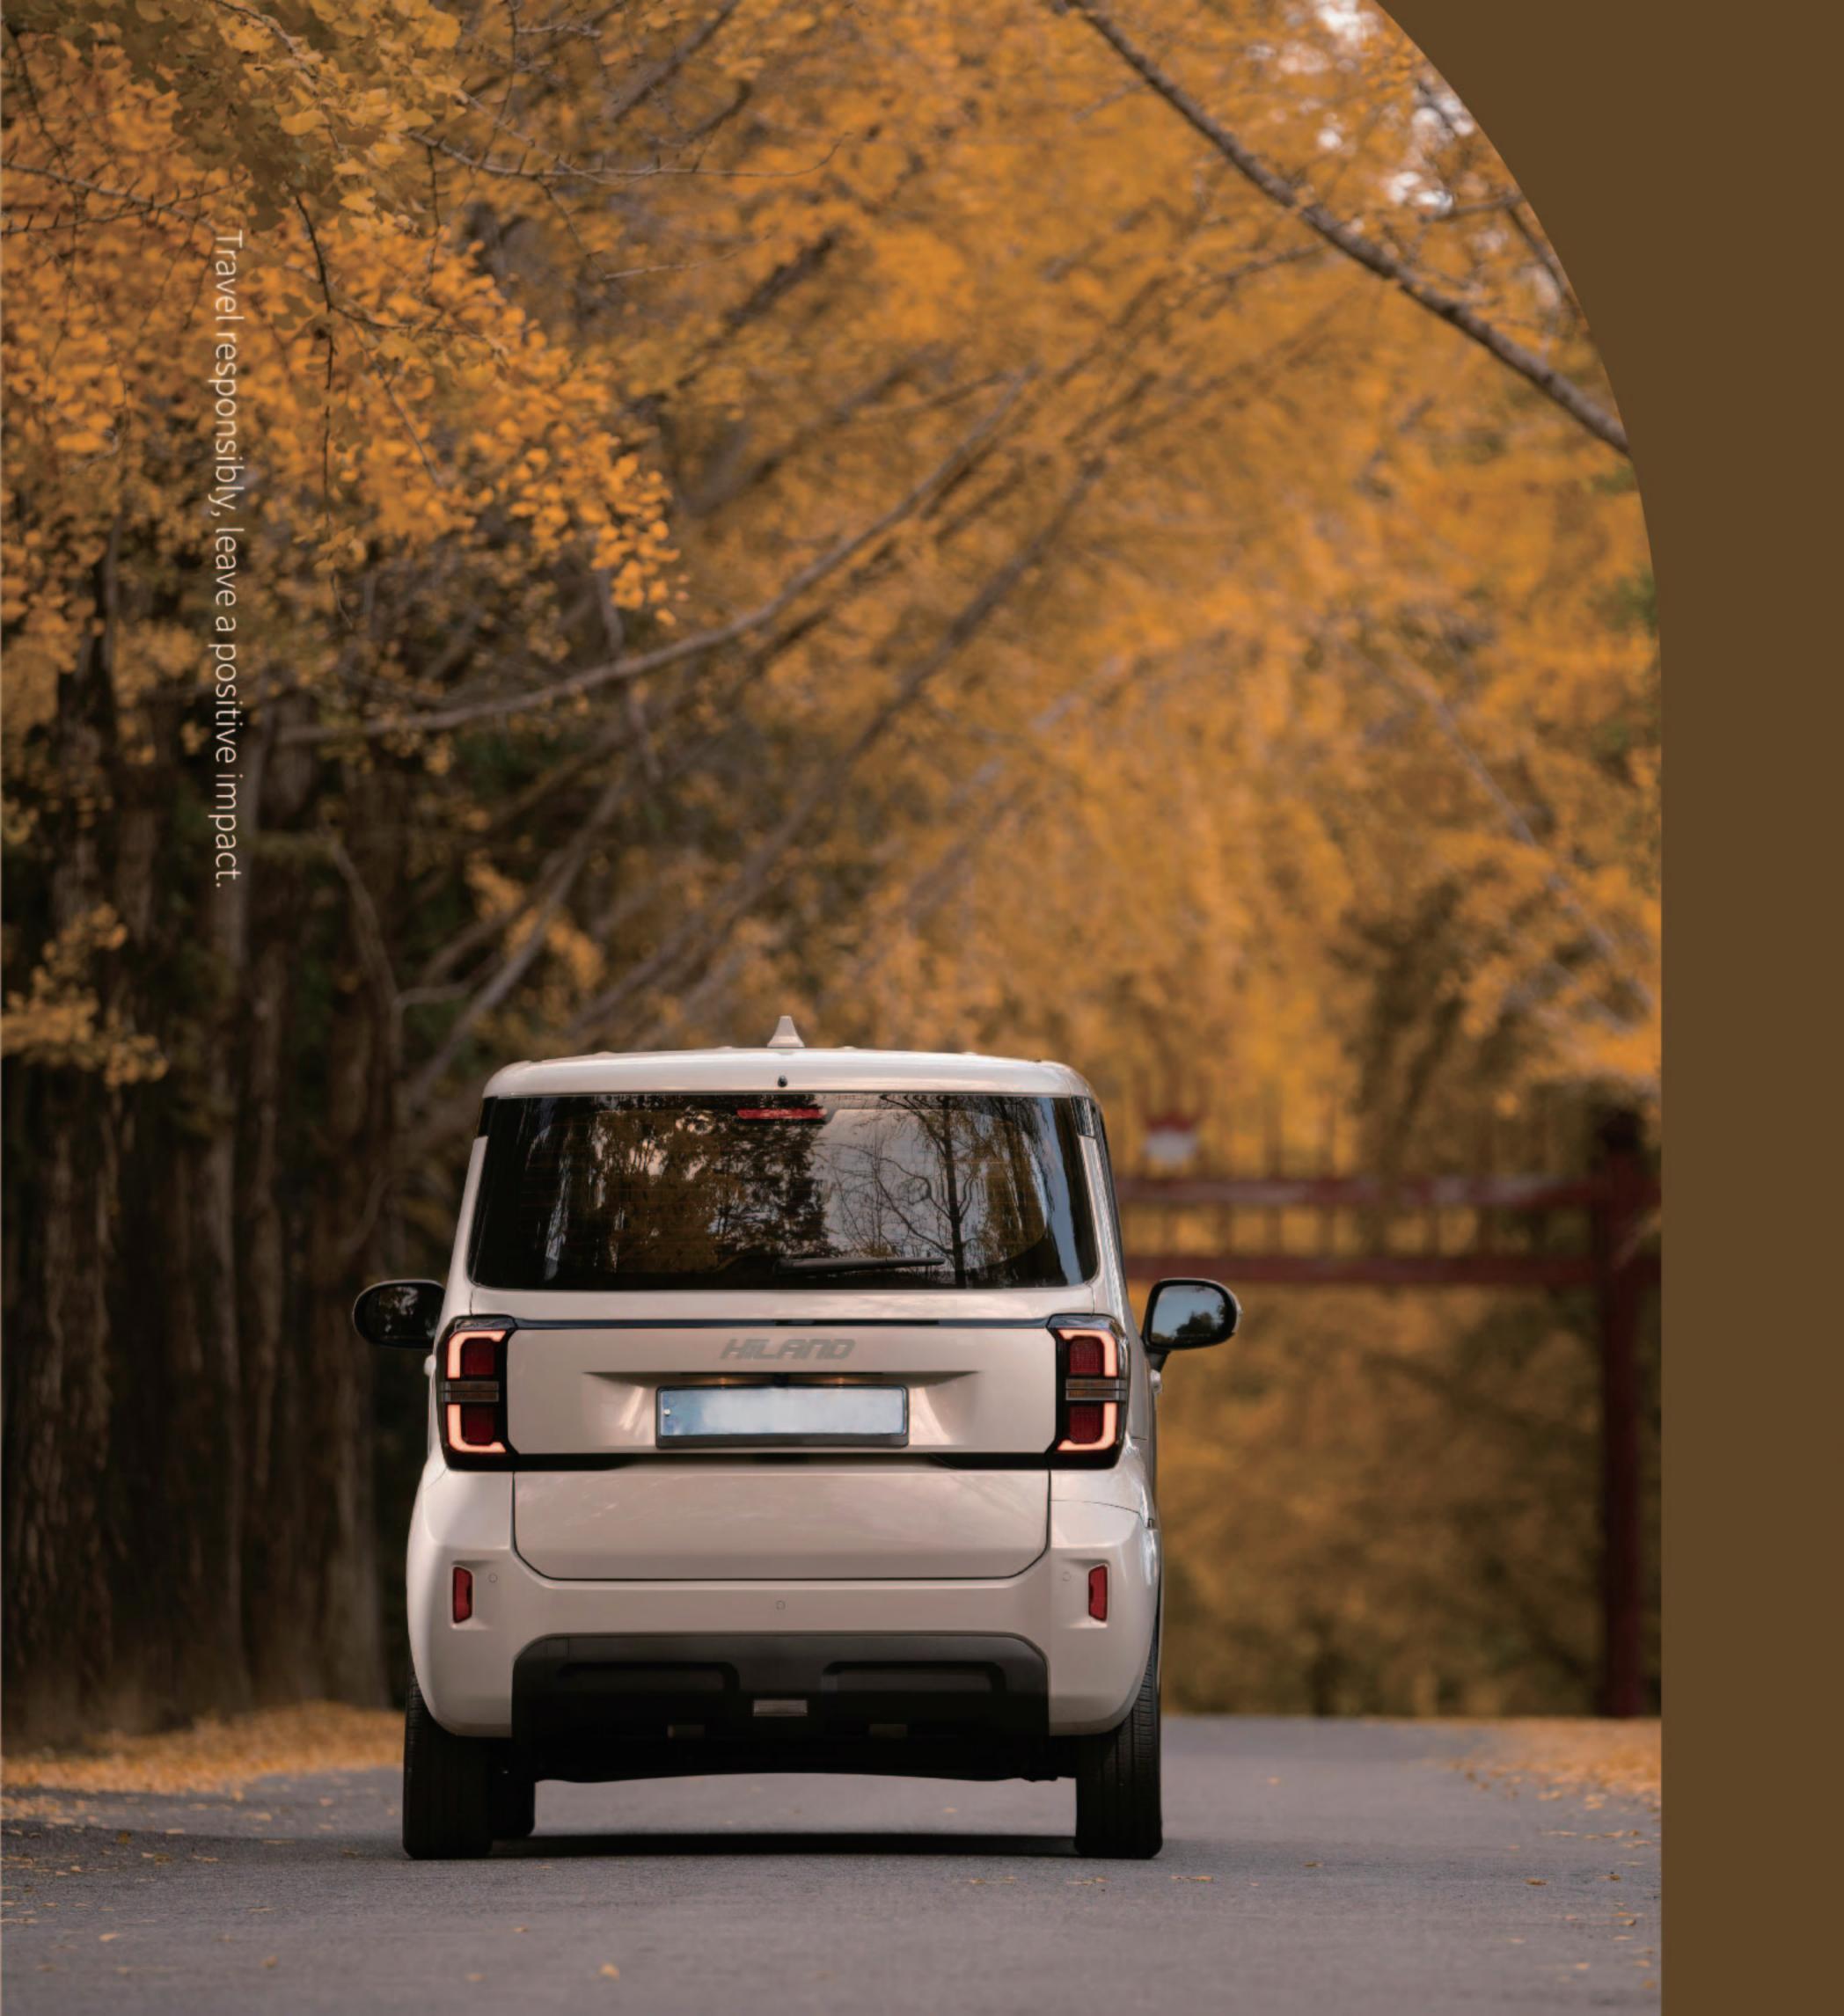

PART 08 MINIEV

www.joykiebikes.com

# J24EV001

| SP | EC | IFI | CAT | 10 | NS |
|----|----|-----|-----|----|----|
|    |    |     |     |    |    |

| II SIZE            | 2300*1420*1650MM<br>450KG              | ■ BATTERY              | 100AH (LITHIUM<br>BATTERY) |
|--------------------|----------------------------------------|------------------------|----------------------------|
| <b>⊘</b> VOLTAGE   | 72V                                    | O TIRES                | 12INCH;235-30/12           |
| <b>MOTOR POWER</b> | 3000W                                  | BRAKE(F/R)             | FOUR-WHEEL DISC BRKE       |
|                    | 45km/h                                 | <b>O RANGE</b>         | 60-150KM                   |
| CONTROLLER         | SIX-PHASE PERMANNENT MAGNET SYCHRONOUS | <b>⊘</b> CERTIFICATION | EEC                        |