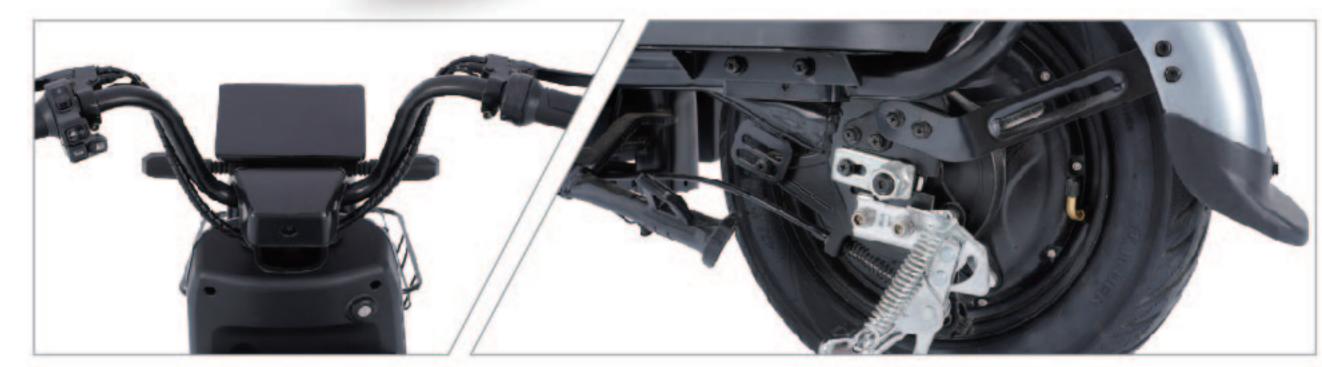

### **SPECIFICATIONS**

| II SIZE            | 1520*350*900MM | ■ BATTERY              | 48V12AH        |
|--------------------|----------------|------------------------|----------------|
| <b>▲ WEIGHT</b>    | 52KG           | O TIRES                | 2.50-14        |
| <b>⊘</b> VOLTAGE   | 48V            | ⊗ BRAKE(F/R)           | F&R:DRUM BRAKE |
| <b>MOTOR POWER</b> | 400W           | <b>O RANGE</b>         | ≥25KM          |
|                    | 25km/h         | <b>⊘</b> CERTIFICATION | CCLC           |
| CONTROLLER         | 6T             |                        |                |