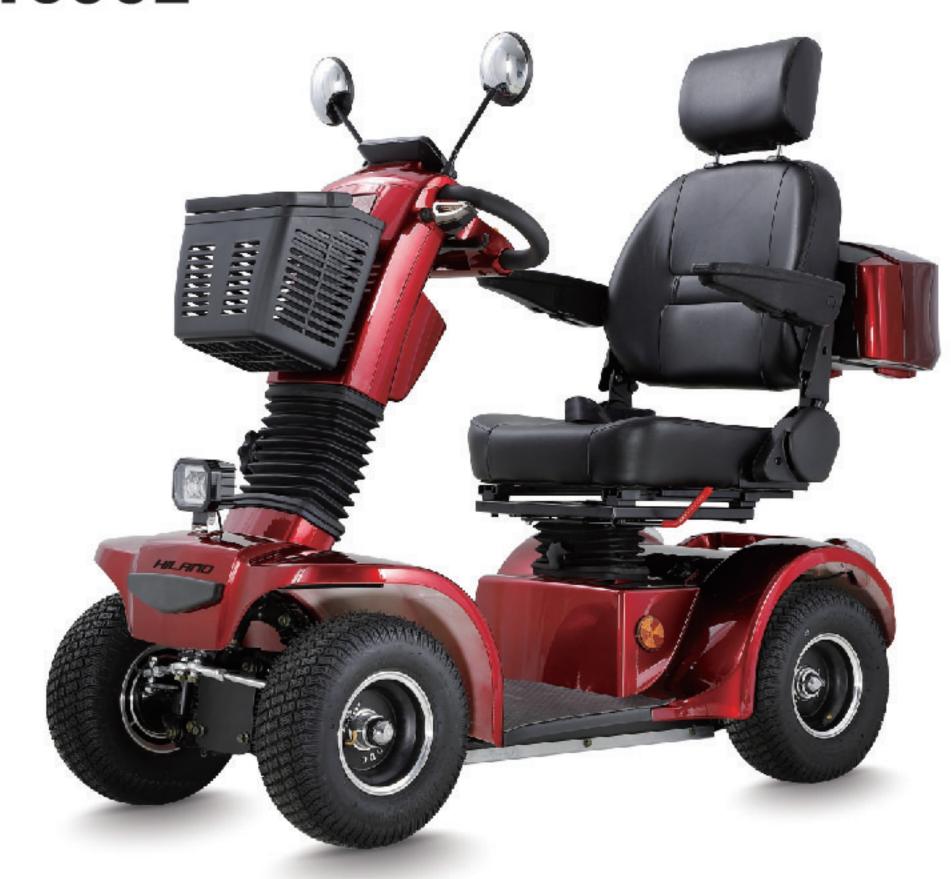

## **SPECIFICATIONS**

| II SIZE            | 2000*880*850MM | <b>⋒</b> BATTERY       | 60V20AH/72V20AH        |  |
|--------------------|----------------|------------------------|------------------------|--|
| <b>™</b> WEIGHT    | 120KG          | O TIRES                | 3.00-10                |  |
| <b>⊘</b> VOLTAGE   | 60V/48V        | BRAKE(F/R)             | FRONT DRUM BRAKE +     |  |
| <b>MOTOR POWER</b> | 800W           |                        | FOOT BRAKE + HANDBRAKE |  |
| □ TOP SPEED        | 25km/h-45km/h  | <b>O RANGE</b>         | 40-50KM                |  |
| CONTROLLER         | 12T            | <b>⊘</b> CERTIFICATION | 3C                     |  |

## **J24ETK002**

### **SPECIFICATIONS**

| 1580*770*850MM | BATTERY                              | 60V20AH/48V20AH    |
|----------------|--------------------------------------|--------------------|
| 90KG           | O TIRES                              | 3.00-8             |
| 60V/48V        |                                      | FRONT DRUM BRAKE + |
| 650W           |                                      | FOOT BRAKE         |
| 25-45km/h      | <b>O RANGE</b>                       | 30-50KM            |
| 12T            | $\   \boxdot \   CERTIFICATION$      | 3C                 |
|                | 90KG<br>60V/48V<br>650W<br>25-45km/h | 90KG               |