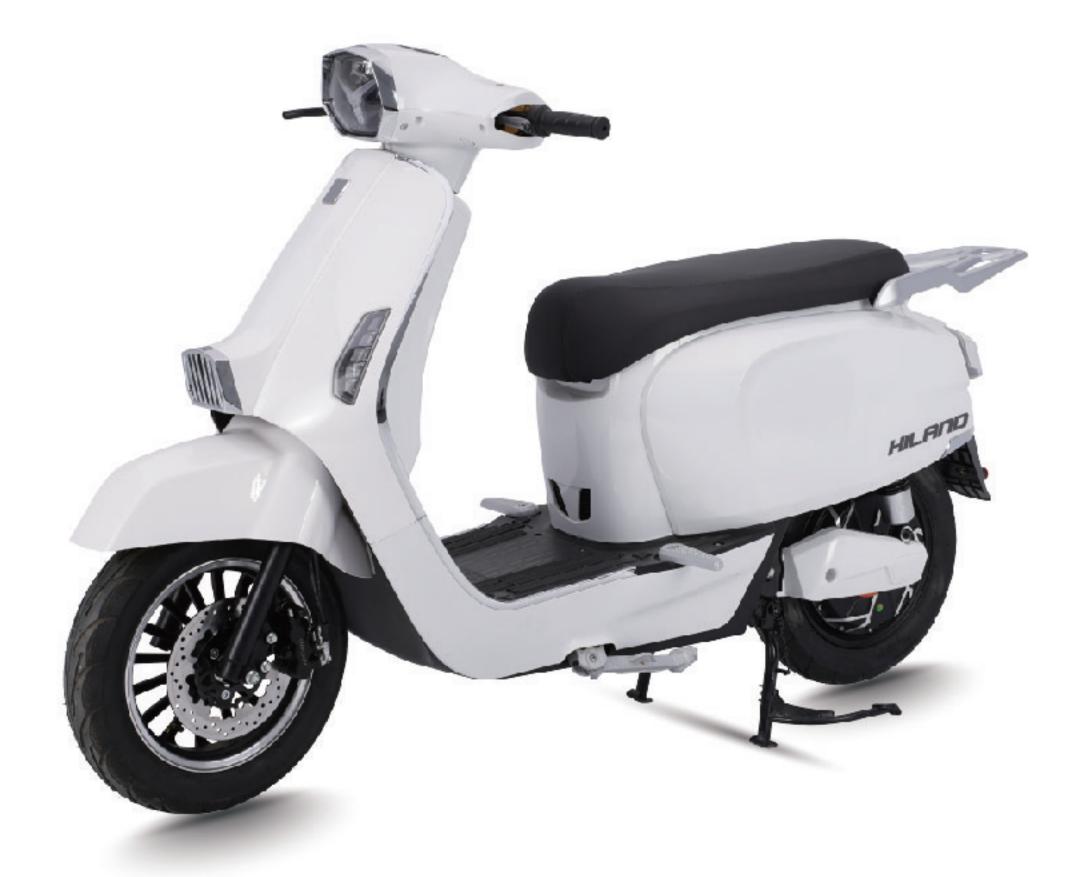

BRAKE(F/R) F&R:DRUM BRAKE

৩ **RANGE** 60KM

**⊘ CERTIFICATION** EEC

PART 02

ELECTRIC

SCOOTER

www.joykiebikes.com

|                        | PARAMETER 1                  | PARAMETER 2                  | PARAMETER 3                  |
|------------------------|------------------------------|------------------------------|------------------------------|
| I SIZE                 | 1650*720*1120MM              | 1650*720*1120MM              | 1650*720*1120MM              |
| MEIGHT                 | 51KG                         | 51KG                         | 51KG                         |
| <b>⊘ VOLTAGE</b>       | 60V                          | 72V                          | 72V                          |
| MOTOR POWER            | 500W                         | 1000W                        | 1800W                        |
| O TOP SPEED            | 35-40km/h                    | 35-40km/h                    | 45km/h                       |
| <b>■ CONTROLLER</b>    | 12T                          | 12T                          | 15T                          |
| ■ BATTERY              | 60V20AH                      | 72V20AH                      | 72V20AH                      |
| O TIRES                | 3.00-10                      | 3.00-10                      | 3.00-10                      |
| ⊕ BRAKE(F/R)           | F:DISC BRAKE<br>R:DRUM BRAKE | F:DISC BRAKE<br>R:DRUM BRAKE | F:DISC BRAKE<br>R:DRUM BRAKE |
| <b>O RANGE</b>         | 40-50KM                      | 55-65KM                      | 40-45KM                      |
| <b>⊘</b> CERTIFICATION | CCC                          | CCC                          | CCC                          |