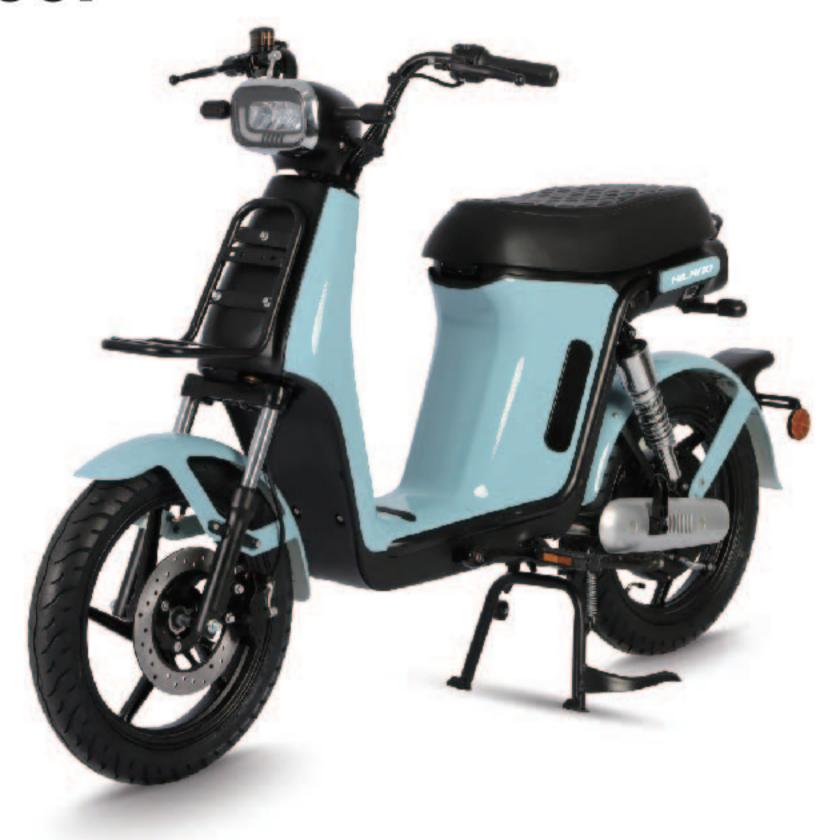

0AH (LITHIUM<br>BATTERY) | 72V40AH (LITHIUM<br>BATTERY) |
| TIRES                  | F:90/80-12 R:90/90-10        | F:90/80-12 R:90/90-10        | F:90/80-12 R:90/90-10        |
|                        | CBS DISC BRAKE               | CBS DISC BRAKE               | CBS DISC BRAKE               |
| ೨ RANGE                | 130KM                        | 90KM                         | 65KM                         |
| <b>⊘</b> CERTIFICATION | CCC                          | CCC                          | CCC                          |







### SPECIFICATIONS

**■ SIZE** 1580\*690\*1040MM

**▲ WEIGHT** 54.9KG

MOTOR POWER 500W

TOP SPEED 25km/h

■ CONTROLLER 9T

**■ BATTERY** 48V20AH/60V20AH

**O TIRES** 2.75-10

BRAKE(F/R) DRUM BRAKE

೨ RANGE 60-80KM

**⊘ CERTIFICATION** CCC





PAGE 121



### SPECIFICATIONS PARAMETER 2 PARAMETER 1 PARAMETER 3 PARAMETER 4 II SIZE 1770\*745\*1090MM 1770\*745\*1090MM 1770\*745\*1090MM 1770\*745\*1090MM **△** WEIGHT 52KG 52KG 53KG 53KG 48V 60V **⊘** VOLTAGE 48V 48V 400W **MOTOR POWER** 400W 800W 1000W 35km/h 40km/h 45km/h □ TOP SPEED 50km/h ■ CONTROLLER 9T 9T 12T 12T BATTERY 48V20AH 48V20AH (LITHIUM 48V30AH (LITHIUM 60V40AH (LITHIUM BATTERY) BATTERY) BATTERY) O TIRES 80/90-14 80/90-14 80/90-14 80/90-14 F:DISC BRAKE F&R:DISC BRAKE BRAKE(F/R) F:DISC BRAKE F:DISC BRAKE R:DRUM BRAKE R:DRUM BRAKE R:DRUM BRAKE 50-55KM 65-70KM **⊘** RANGE 55-60KM 65-70KM









### SPECIFICATIONS

II SIZE 1855\*760\*1160MM

**▲** WEIGHT 56KG/58KG

**Ø VOLTAGE** 60V

MOTOR POWER 1000W/1500W

45km/h / 55km/h ☐ TOP SPEED

CONTROLLER 12T/18T

BATTERY

60V32A (LITHIUM