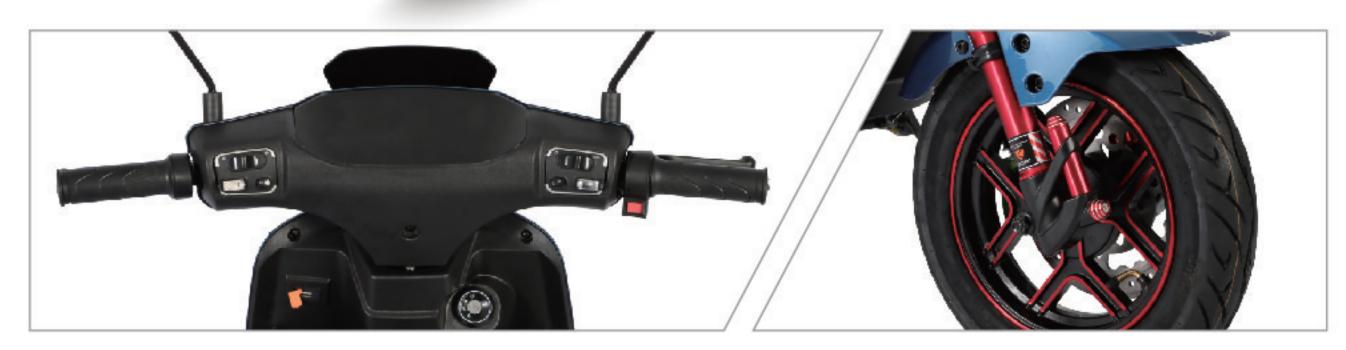

BRAKE(F/R) F&R:DRUM BRAKE

৩ **RANGE** 60KM

**⊘ CERTIFICATION** EEC

PART 02

ELECTRIC

SCOOTER

www.joykiebikes.com

|                        | PARAMETER 1                  | PARAMETER 2                  | PARAMETER 3                  |
|------------------------|------------------------------|------------------------------|------------------------------|
| I SIZE                 | 1650*720*1120MM              | 1650*720*1120MM              | 1650*720*1120MM              |
| MEIGHT                 | 51KG                         | 51KG                         | 51KG                         |
| <b>⊘ VOLTAGE</b>       | 60V                          | 72V                          | 72V                          |
| MOTOR POWER            | 500W                         | 1000W                        | 1800W                        |
| O TOP SPEED            | 35-40km/h                    | 35-40km/h                    | 45km/h                       |
| <b>■ CONTROLLER</b>    | 12T                          | 12T                          | 15T                          |
| ■ BATTERY              | 60V20AH                      | 72V20AH                      | 72V20AH                      |
| O TIRES                | 3.00-10                      | 3.00-10                      | 3.00-10                      |
| ⊕ BRAKE(F/R)           | F:DISC BRAKE<br>R:DRUM BRAKE | F:DISC BRAKE<br>R:DRUM BRAKE | F:DISC BRAKE<br>R:DRUM BRAKE |
| <b>O RANGE</b>         | 40-50KM                      | 55-65KM                      | 40-45KM                      |
| <b>⊘</b> CERTIFICATION | CCC                          | CCC                          | CCC                          |

**J24EST002** 

|                        | PARAMETER 1     | PARAMETER 2     | PARAMETER 3     |
|------------------------|-----------------|-----------------|-----------------|
| I SIZE                 | 1820*720*1150MM | 1820*720*1150MM | 1820*720*1150MM |
| <b>™</b> WEIGHT        | 60KG            | 60KG            | 60KG            |
| <b>⊘</b> VOLTAGE       | 60V             | 72V             | 72V             |
| MOTOR POWER            | 500W            | 1000W           | 1800W           |
| TOP SPEED              | 35-40km/h       | 35-40km/h       | 45km/h          |
| <b>■ CONTROLLER</b>    | 12T             | 12T             | 15T             |
| <b>BATTERY</b>         | 60V30AH         | 72V30AH         | 72V30AH         |
| TIRES                  | 3.00-10         | 3.00-10         | 3.00-10         |
| BRAKE(F/R)             | F&R:DISC BRAKE  | F&R:DISC BRAKE  | F&R:DISC BRAKE  |
| ೨ RANGE                | 60-70KM         | 85-95KM         | 55-65KM         |
| <b>⊘</b> CERTIFICATION | CCC             | CCC             | CCC             |