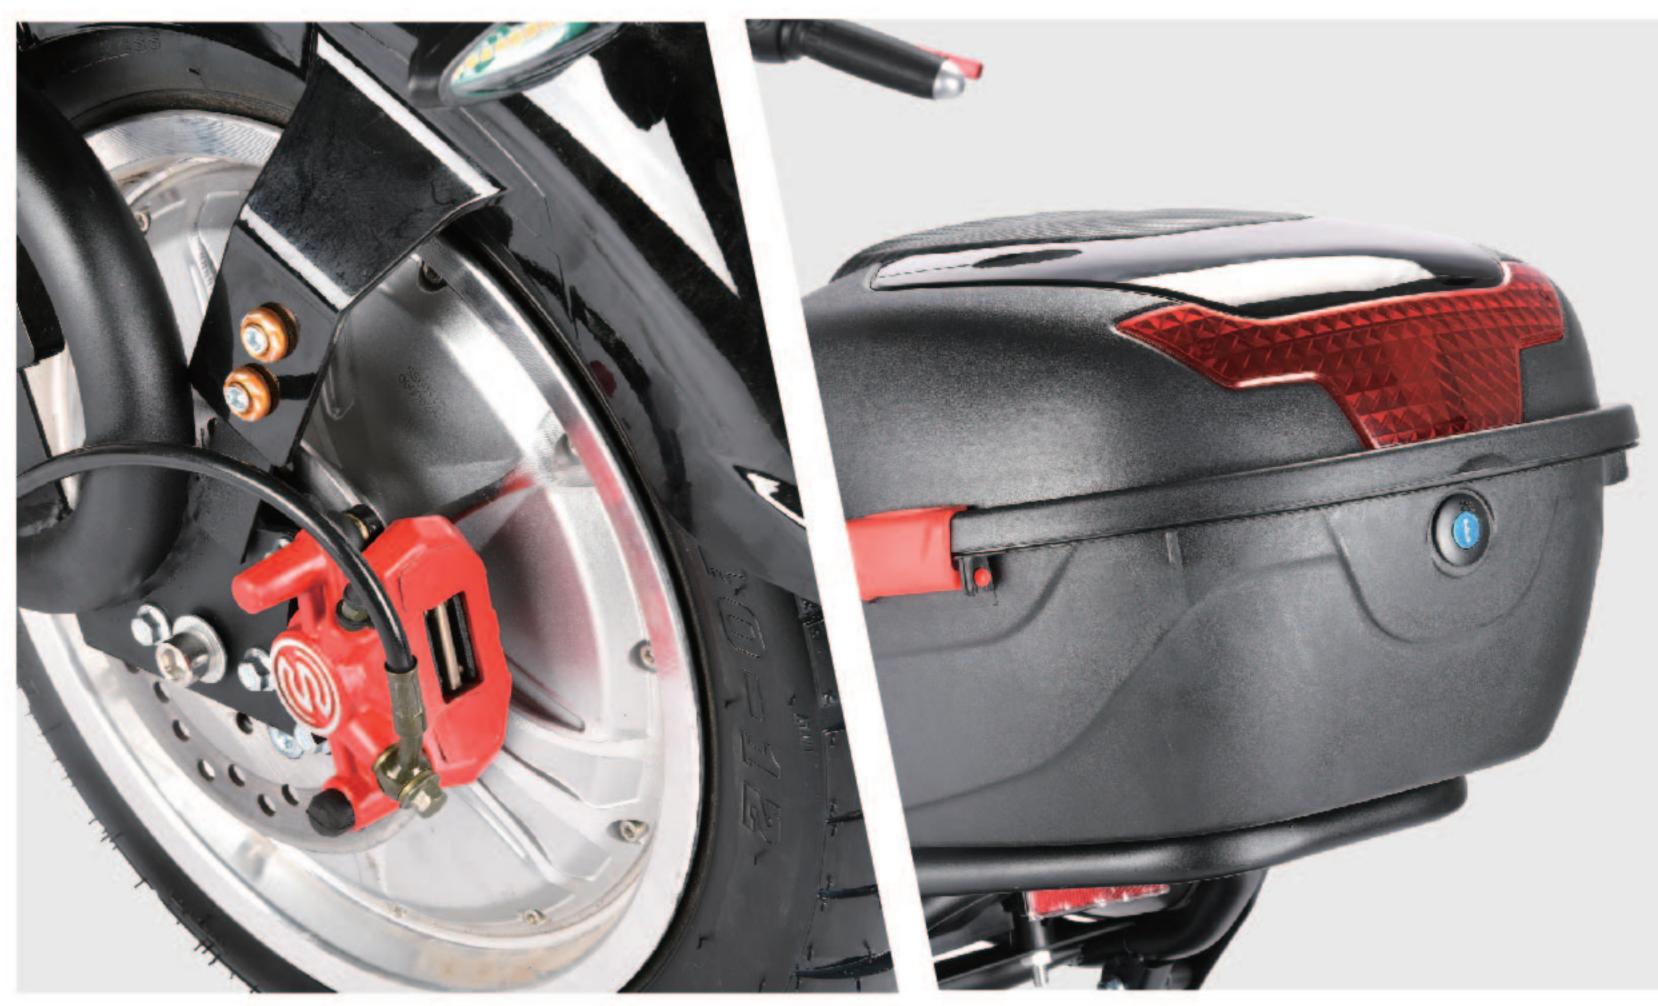

# J24EH001

### SPECIFICATIONS

■ SIZE 1900\*390\*1000MM

**▲ WEIGHT** 72KG

**⊘ VOLTAGE** 60V

**MOTOR POWER** 1500W

A TOP SPEED 45km/h

**■ CONTROLLER** 12T

■ BATTERY 60V12AH (LITHIUM BATTERY)

O TIRES 8INCH

BRAKE(F/R) F&R:DISC BRAKE

৩ RANGE 35-40KM

**⊘ CERTIFICATION** EEC