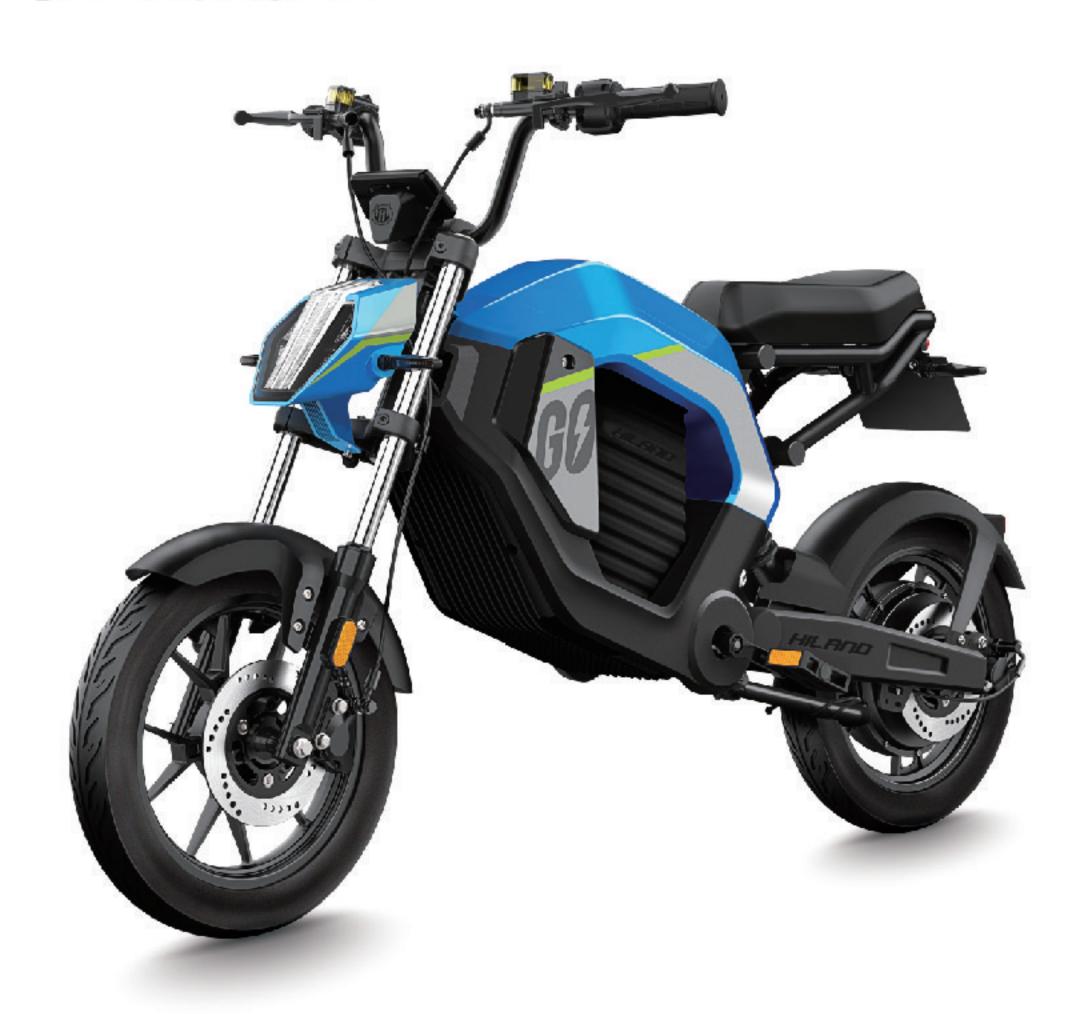

# PART 03 ELECTRIC HARLEY

www.joykiebikes.com

# J24EH001

### SPECIFICATIONS

■ SIZE 1900\*390\*1000MM

**▲ WEIGHT** 72KG

**⊘ VOLTAGE** 60V

**MOTOR POWER** 1500W

A TOP SPEED 45km/h

**■ CONTROLLER** 12T

■ BATTERY 60V12AH (LITHIUM BATTERY)

O TIRES 8INCH

BRAKE(F/R) F&R:DISC BRAKE

৩ RANGE 35-40KM

**⊘ CERTIFICATION** EEC