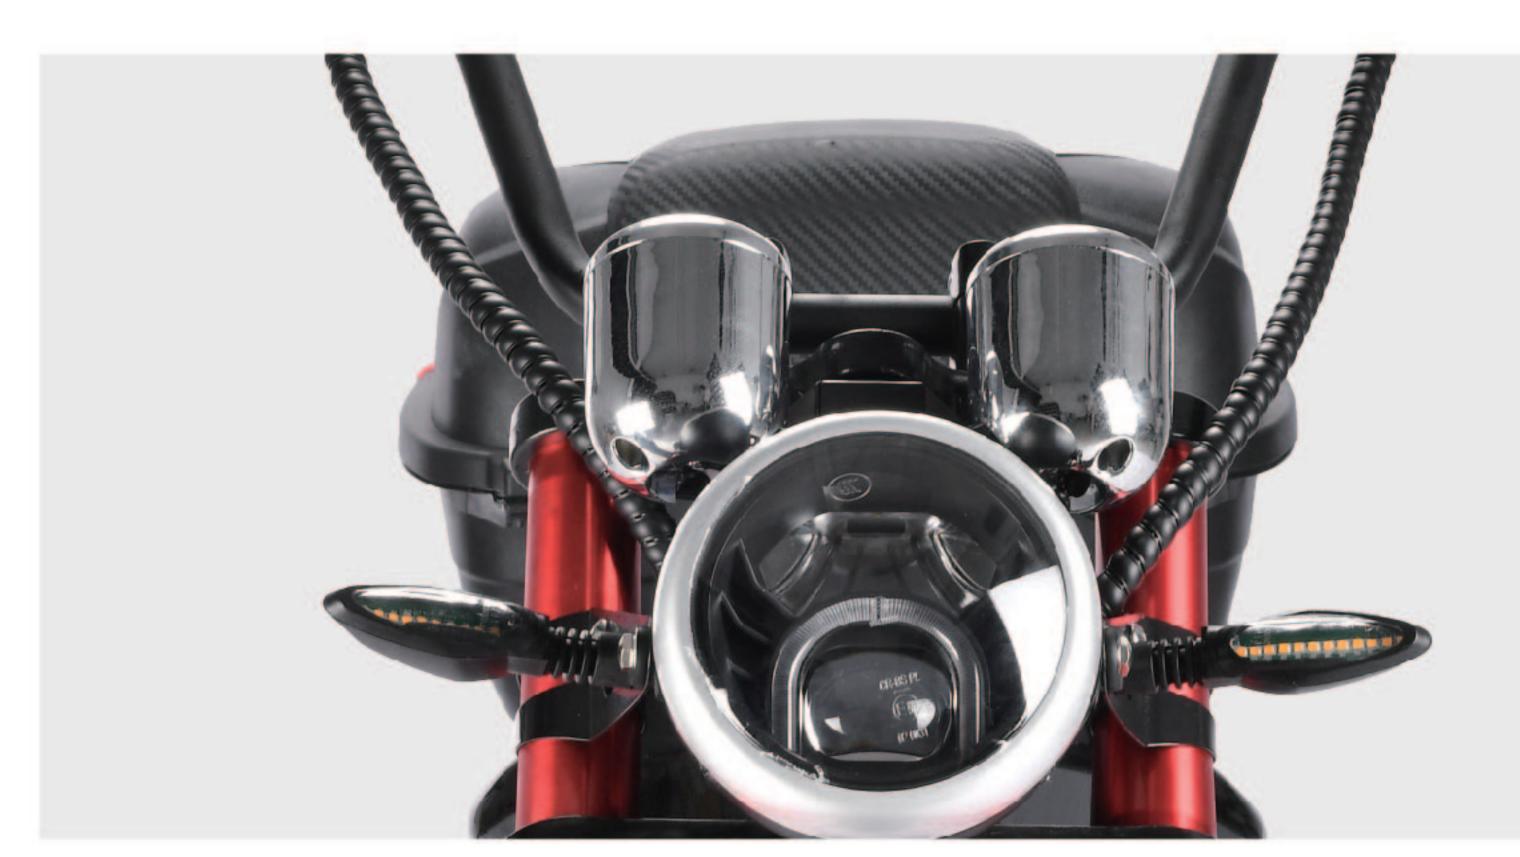

# J24EH002

### SPECIFICATIONS

■ SIZE 1920\*380\*770MM

**▲ WEIGHT** 72KG

**MOTOR POWER** 3000W

A TOP SPEED 45km/h

**■ CONTROLLER** 18T

■ BATTERY 60V12AH (LITHIUM BATTERY)

O TIRES 12INCH