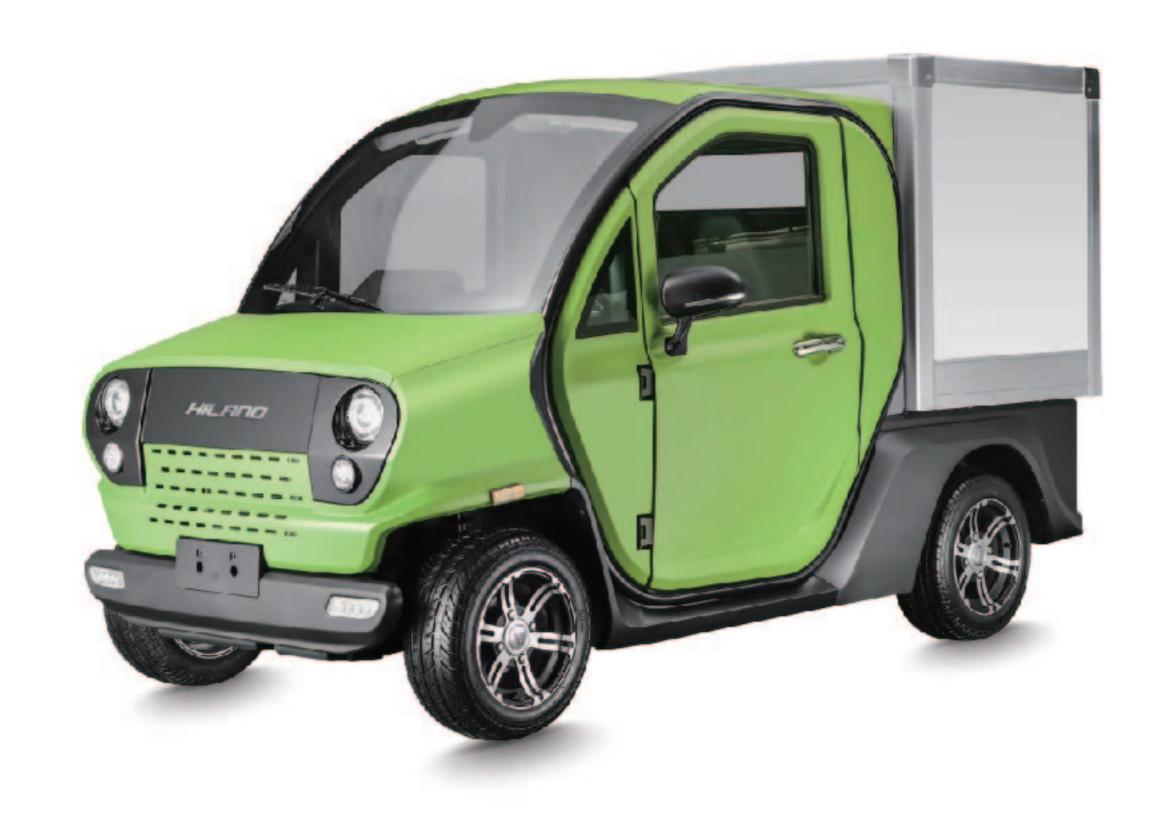

## **J24ECV001**

## **SPECIFICATIONS**

| II SIZE            | 1900*665*1010MM | ■ BATTERY              | 72V20AH (LEAD-ACID) /       |
|--------------------|-----------------|------------------------|-----------------------------|
| <b>▲</b> WEIGHT    | 75KG            |                        | 72V20AH (LITHIUM BATTERY*2) |
| <b>⊘</b> VOLTAGE   | 72V             | O TIRES                | 90/90-12                    |
| <b>MOTOR POWER</b> | 1200W/3000W     | BRAKE(F/R)             | F:DISC;R:DRUM               |
| ∩ TOP SPEED        | 45km/h          | <b>ම RANGE</b>         | 70-75KM                     |
| CONTROLLER         | 12T             | <b>⊘</b> CERTIFICATION | EEC                         |
|                    |                 |                        |                             |