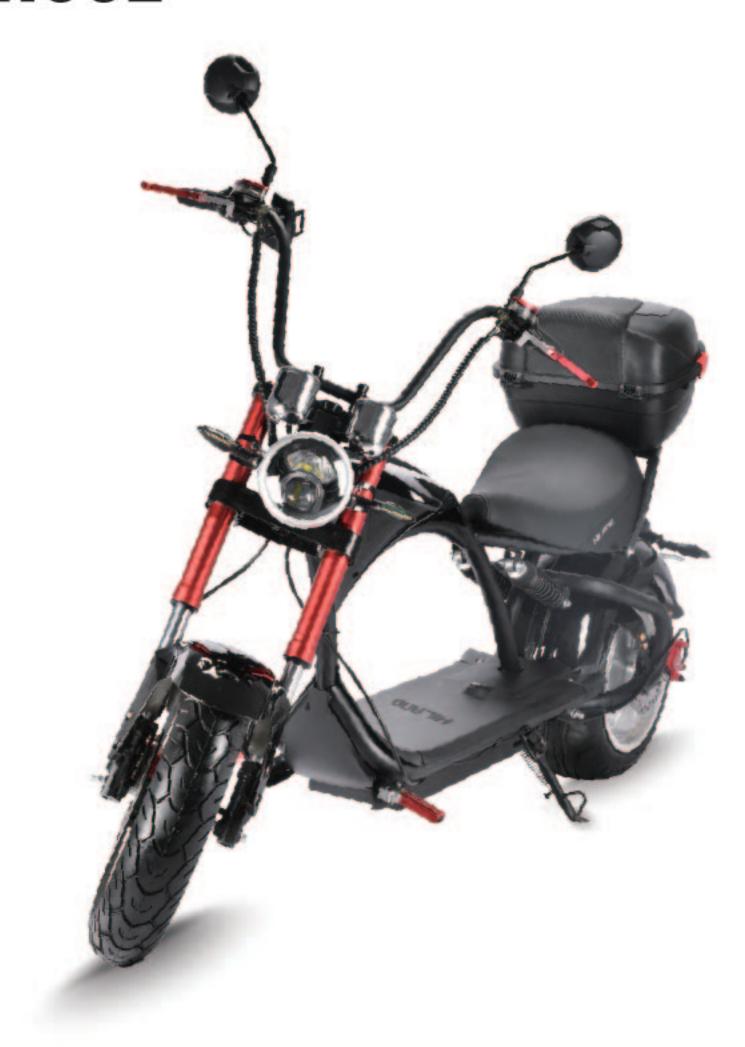

ED 40km/h / 60km/h

**■ CONTROLLER** 12T

■ BATTERY 48V31AH (LITHIUM BATTERY) /

60V31AH (LITHIUM BATTERY)

**TIRES** 90/80-12

BRAKE(F/R) F&R:DISC BRAKE

○ RANGE 90KM○ CERTIFICATION EEC



# **J24EST025**



### **SPECIFICATIONS**

**■ SIZE** 1765\*1375\*1080MM

■ WEIGHT 110KG
✓ VOLTAGE 60V
✓ MOTOR POWER 1200W
✓ TOP SPEED 50km/h

**■ CONTROLLER** 18T

■ BATTERY 60V32AH

**O TIRES** 80/80-10

BRAKE(F/R) F&R:DISC BRAKE

⊙ RANGE 60-70KM







# PART 03 ELECTRIC HARLEY

www.joykiebikes.com





# J24EH001



### SPECIFICATIONS

■ SIZE 1900\*390\*1000MM

**▲ WEIGHT** 72KG

**⊘ VOLTAGE** 60V

**MOTOR POWER** 1500W

A TOP SPEED 45km/h

**■ CONTROLLER** 12T

■ BATTERY 60V12AH (LITHIUM BATTERY)

O TIRES 8INCH

BRAKE(F/R) F&R:DISC BRAKE

৩ RANGE 35-40KM

**⊘ CERTIFICATION** EEC







# J24EH002



### SPECIFICATIONS

■ SIZE 1920\*380\*770MM

**▲ WEIGHT** 72KG

**MOTOR POWER** 3000W

A TOP SPEED 45km/h

**■ CONTROLLER** 18T

■ BATTERY 60V12AH (LITHIUM BATTERY)

O TIRES 12INCH

BRAKE(F/R) F:DISC BRAKE R:DRUM BRAKE

F:DISC BRAKE R:DRUM BRAKE

৩ RANGE 35-45KM

**© CERTIFICATION** EEC







PART 04

# HIGH-END ELECTRIC SCOOTER

www.joykiebikes.com





# **J24EHS001**





### **SPECIFICATIONS**

| II SIZE            | 1650*330*850MM | BATTERY        | 72V40AH (LITHIUM |
|--------------------|----------------|----------------|------------------|
| <b>▲ WEIGHT</b>    | 60KG           |                | BATTERY)         |
| <b>⊘</b> VOLTAGE   | 72V            | O TIRES        | 19INCH           |
| <b>MOTOR POWER</b> | 3000W          | BRAKE(F/R)     | F&R:DISC BRAKE   |
| □ TOP SPEED