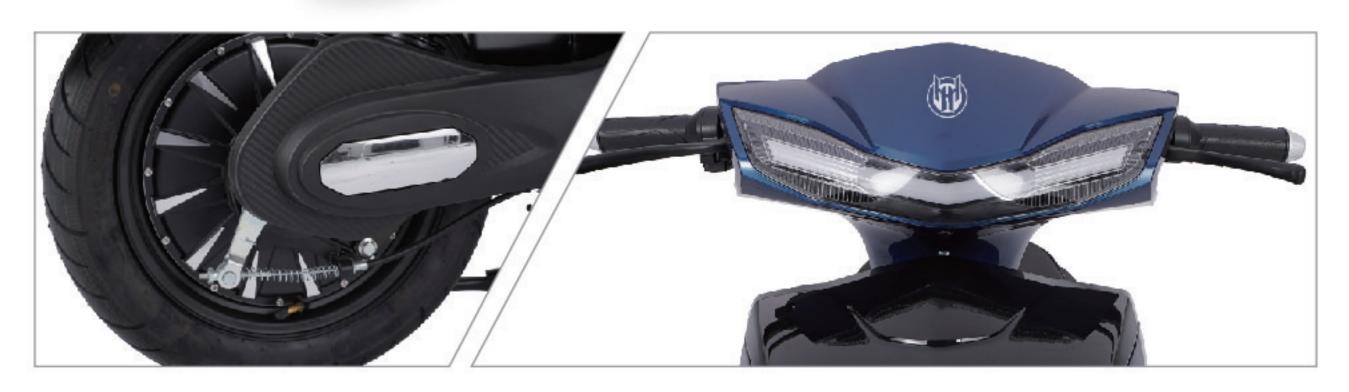

**J24EST002** 

|                        | PARAMETER 1     | PARAMETER 2     | PARAMETER 3     |
|------------------------|-----------------|-----------------|-----------------|
| I SIZE                 | 1820*720*1150MM | 1820*720*1150MM | 1820*720*1150MM |
| <b>™</b> WEIGHT        | 60KG            | 60KG            | 60KG            |
| <b>⊘</b> VOLTAGE       | 60V             | 72V             | 72V             |
| MOTOR POWER            | 500W            | 1000W           | 1800W           |
| TOP SPEED              | 35-40km/h       | 35-40km/h       | 45km/h          |
| <b>■ CONTROLLER</b>    | 12T             | 12T             | 15T             |
| <b>BATTERY</b>         | 60V30AH         | 72V30AH         | 72V30AH         |
| TIRES                  | 3.00-10         | 3.00-10         | 3.00-10         |
| BRAKE(F/R)             | F&R:DISC BRAKE  | F&R:DISC BRAKE  | F&R:DISC BRAKE  |
| ೨ RANGE                | 60-70KM         | 85-95KM         | 55-65KM         |
| <b>⊘</b> CERTIFICATION | CCC             | CCC             | CCC             |