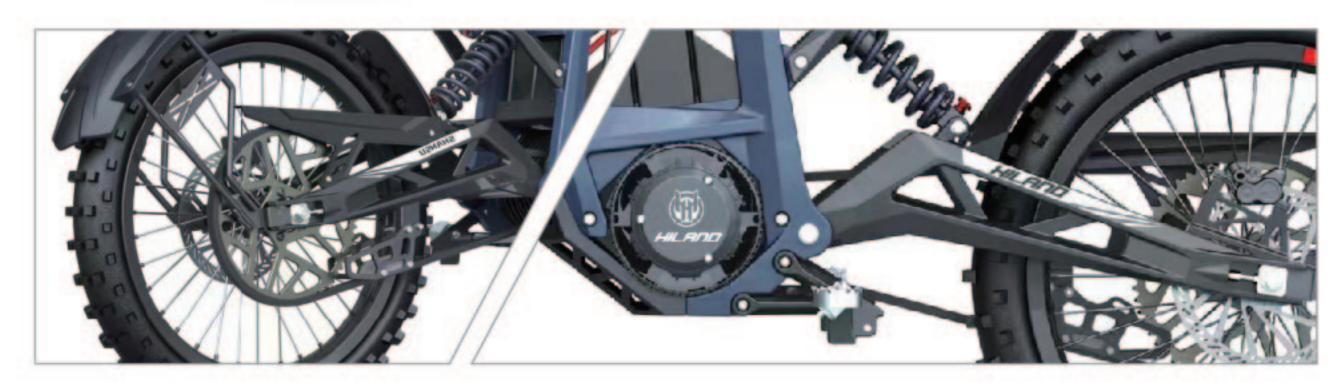

IRES** 80/80-10

BRAKE(F/R) F&R:DISC BRAKE

⊙ RANGE 60-70KM







# PART 03 ELECTRIC HARLEY

www.joykiebikes.com





# J24EH001



### SPECIFICATIONS

■ SIZE 1900\*390\*1000MM

**▲ WEIGHT** 72KG

**⊘ VOLTAGE** 60V

**MOTOR POWER** 1500W

A TOP SPEED 45km/h

**■ CONTROLLER** 12T

■ BATTERY 60V12AH (LITHIUM BATTERY)

O TIRES 8INCH

BRAKE(F/R) F&R:DISC BRAKE

৩ RANGE 35-40KM

**⊘ CERTIFICATION** EEC







# J24EH002



### SPECIFICATIONS

■ SIZE 1920\*380\*770MM

**▲ WEIGHT** 72KG

**MOTOR POWER** 3000W

A TOP SPEED 45km/h

**■ CONTROLLER** 18T

■ BATTERY 60V12AH (LITHIUM BATTERY)

O TIRES 12INCH

BRAKE(F/R) F:DISC BRAKE R:DRUM BRAKE

F:DISC BRAKE R:DRUM BRAKE

৩ RANGE 35-45KM

**© CERTIFICATION** EEC







PART 04

# HIGH-END ELECTRIC SCOOTER

www.joykiebikes.com





# **J24EHS001**





### **SPECIFICATIONS**

| II SIZE            | 1650*330*850MM | BATTERY        | 72V40AH (LITHIUM |
|--------------------|----------------|----------------|------------------|
| <b>▲ WEIGHT</b>    | 60KG           |                | BATTERY)         |
| <b>⊘</b> VOLTAGE   | 72V            | O TIRES        | 19INCH           |
| <b>MOTOR POWER</b> | 3000W          | BRAKE(F/R)     | F&R:DISC BRAKE   |
| □ TOP SPEED        | 70km/h         | <b>O RANGE</b> | 100-110KM        |
| CONTROLLER         | 18T            |                |                  |







### **SPECIFICATIONS**

| II SIZE            | 1970*680*1010MM | ■ BATTERY      | 72V40AH (LITHIUM |
|--------------------|-----------------|----------------|------------------|
| <b>▲</b> WEIGHT    | 81KG            |                |