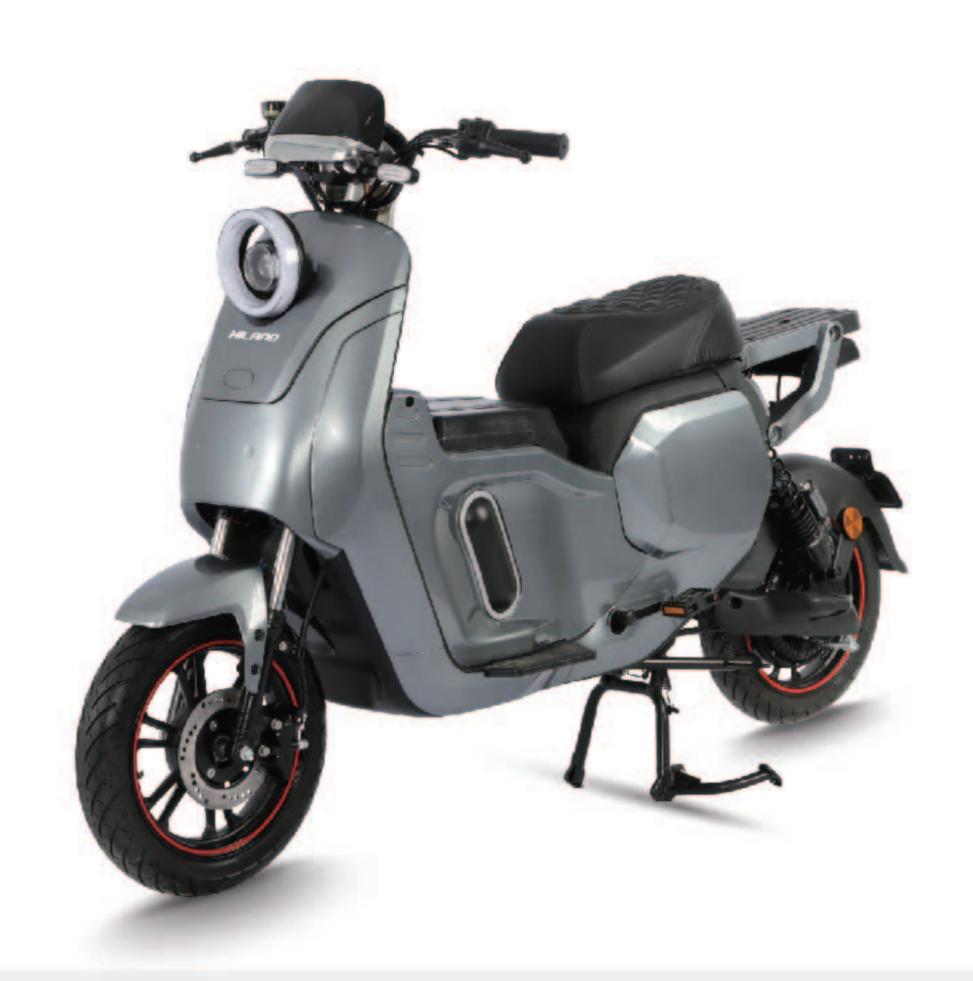

# HIGH-END ELECTRIC SCOOTER

www.joykiebikes.com

# **J24EHS001**

### **SPECIFICATIONS**

| II SIZE            | 1650*330*850MM | BATTERY        | 72V40AH (LITHIUM |
|--------------------|----------------|----------------|------------------|
| <b>▲ WEIGHT</b>    | 60KG           |                | BATTERY)         |
| <b>⊘</b> VOLTAGE   | 72V            | O TIRES        | 19INCH           |
| <b>MOTOR POWER</b> | 3000W          | BRAKE(F/R)     | F&R:DISC BRAKE   |
| □ TOP SPEED        | 70km/h         | <b>O RANGE</b> | 100-110KM        |
| CONTROLLER         | 18T            |                |                  |