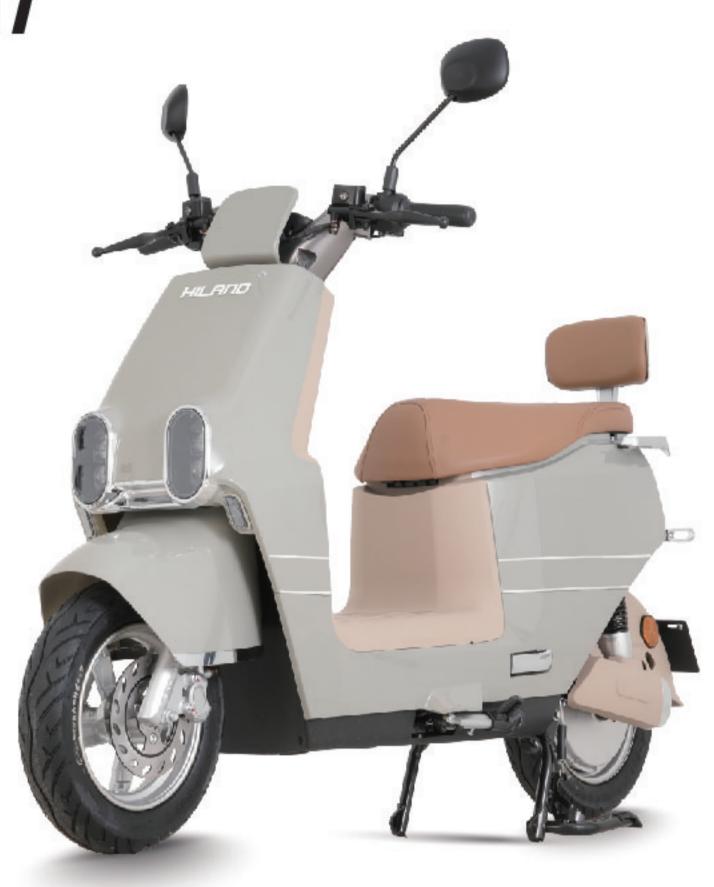

### **SPECIFICATIONS**

| II SIZE            | 1650*720*1120MM | BATTERY                | 60V20AH      |
|--------------------|-----------------|------------------------|--------------|
| <b>▲</b> WEIGHT    | 54KG            | O TIRES                | 3.00-10      |
| <b>⊘</b> VOLTAGE   | 48/60V          | BRAKE(F/R)             | F:DISC BRAKE |
| <b>MOTOR POWER</b> | 500W            |                        | R:DRUM BRAKE |
|                    | 35-40km/h       | <b>O RANGE</b>         | 55-65KM      |
| CONTROLLER         | 12T             | <b>⊘</b> CERTIFICATION | CCC          |