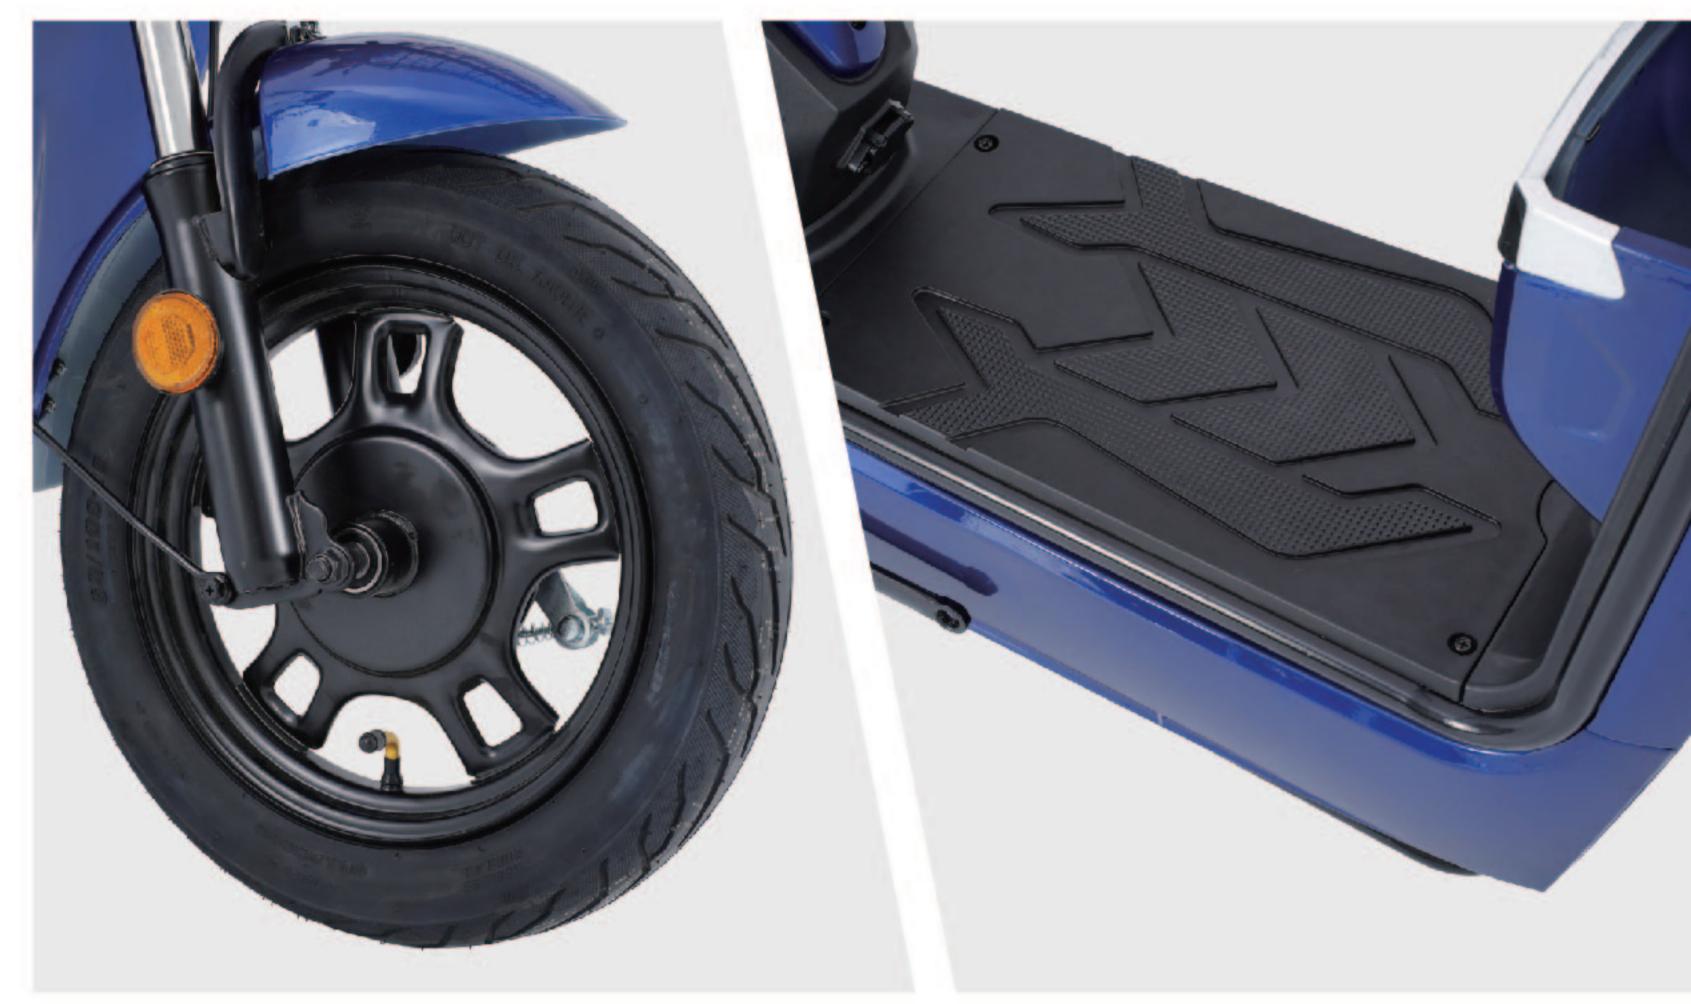

BRAKE(F/R) F&R:DRUM BRAKE

৩ **RANGE** 60KM

**⊘ CERTIFICATION** EEC

PART 02

ELECTRIC

SCOOTER

www.joykiebikes.com

|                        | PARAMETER 1                  | PARAMETER 2                  | PARAMETER 3                  |
|------------------------|------------------------------|------------------------------|------------------------------|
| I SIZE                 | 1650*720*1120MM              | 1650*720*1120MM              | 1650*720*1120MM              |
| MEIGHT                 | 51KG                         | 51KG                         | 51KG                         |
| <b>⊘ VOLTAGE</b>       | 60V                          | 72V                          | 72V                          |
| MOTOR POWER            | 500W                         | 1000W                        | 1800W                        |
| O TOP SPEED            | 35-40km/h                    | 35-40km/h                    | 45km/h                       |
| <b>■ CONTROLLER</b>    | 12T                          | 12T                          | 15T                          |
| ■ BATTERY              | 60V20AH                      | 72V20AH                      | 72V20AH                      |
| O TIRES                | 3.00-10                      | 3.00-10                      | 3.00-10                      |
| ⊕ BRAKE(F/R)           | F:DISC BRAKE<br>R:DRUM BRAKE | F:DISC BRAKE<br>R:DRUM BRAKE | F:DISC BRAKE<br>R:DRUM BRAKE |
| <b>O RANGE</b>         | 40-50KM                      | 55-65KM                      | 40-45KM                      |
| <b>⊘</b> CERTIFICATION | CCC                          | CCC                          | CCC                          |

**J24EST002** 

|                        | PARAMETER 1     | PARAMETER 2     | PARAMETER 3     |
|------------------------|-----------------|-----------------|-----------------|
| I SIZE                 | 1820*720*1150MM | 1820*720*1150MM | 1820*720*1150MM |
| <b>™</b> WEIGHT        | 60KG            | 60KG            | 60KG            |
| <b>⊘</b> VOLTAGE       | 60V             | 72V             | 72V             |
| MOTOR POWER            | 500W            | 1000W           | 1800W           |
| TOP SPEED              | 35-40km/h       | 35-40km/h       | 45km/h          |
| <b>■ CONTROLLER</b>    | 12T             | 12T             | 15T             |
| <b>BATTERY</b>         | 60V30AH         | 72V30AH         | 72V30AH         |
| TIRES                  | 3.00-10         | 3.00-10         | 3.00-10         |
| BRAKE(F/R)             | F&R:DISC BRAKE  | F&R:DISC BRAKE  | F&R:DISC BRAKE  |
| ೨ RANGE                | 60-70KM         | 85-95KM         | 55-65KM         |
| <b>⊘</b> CERTIFICATION | CCC             | CCC             | CCC             |