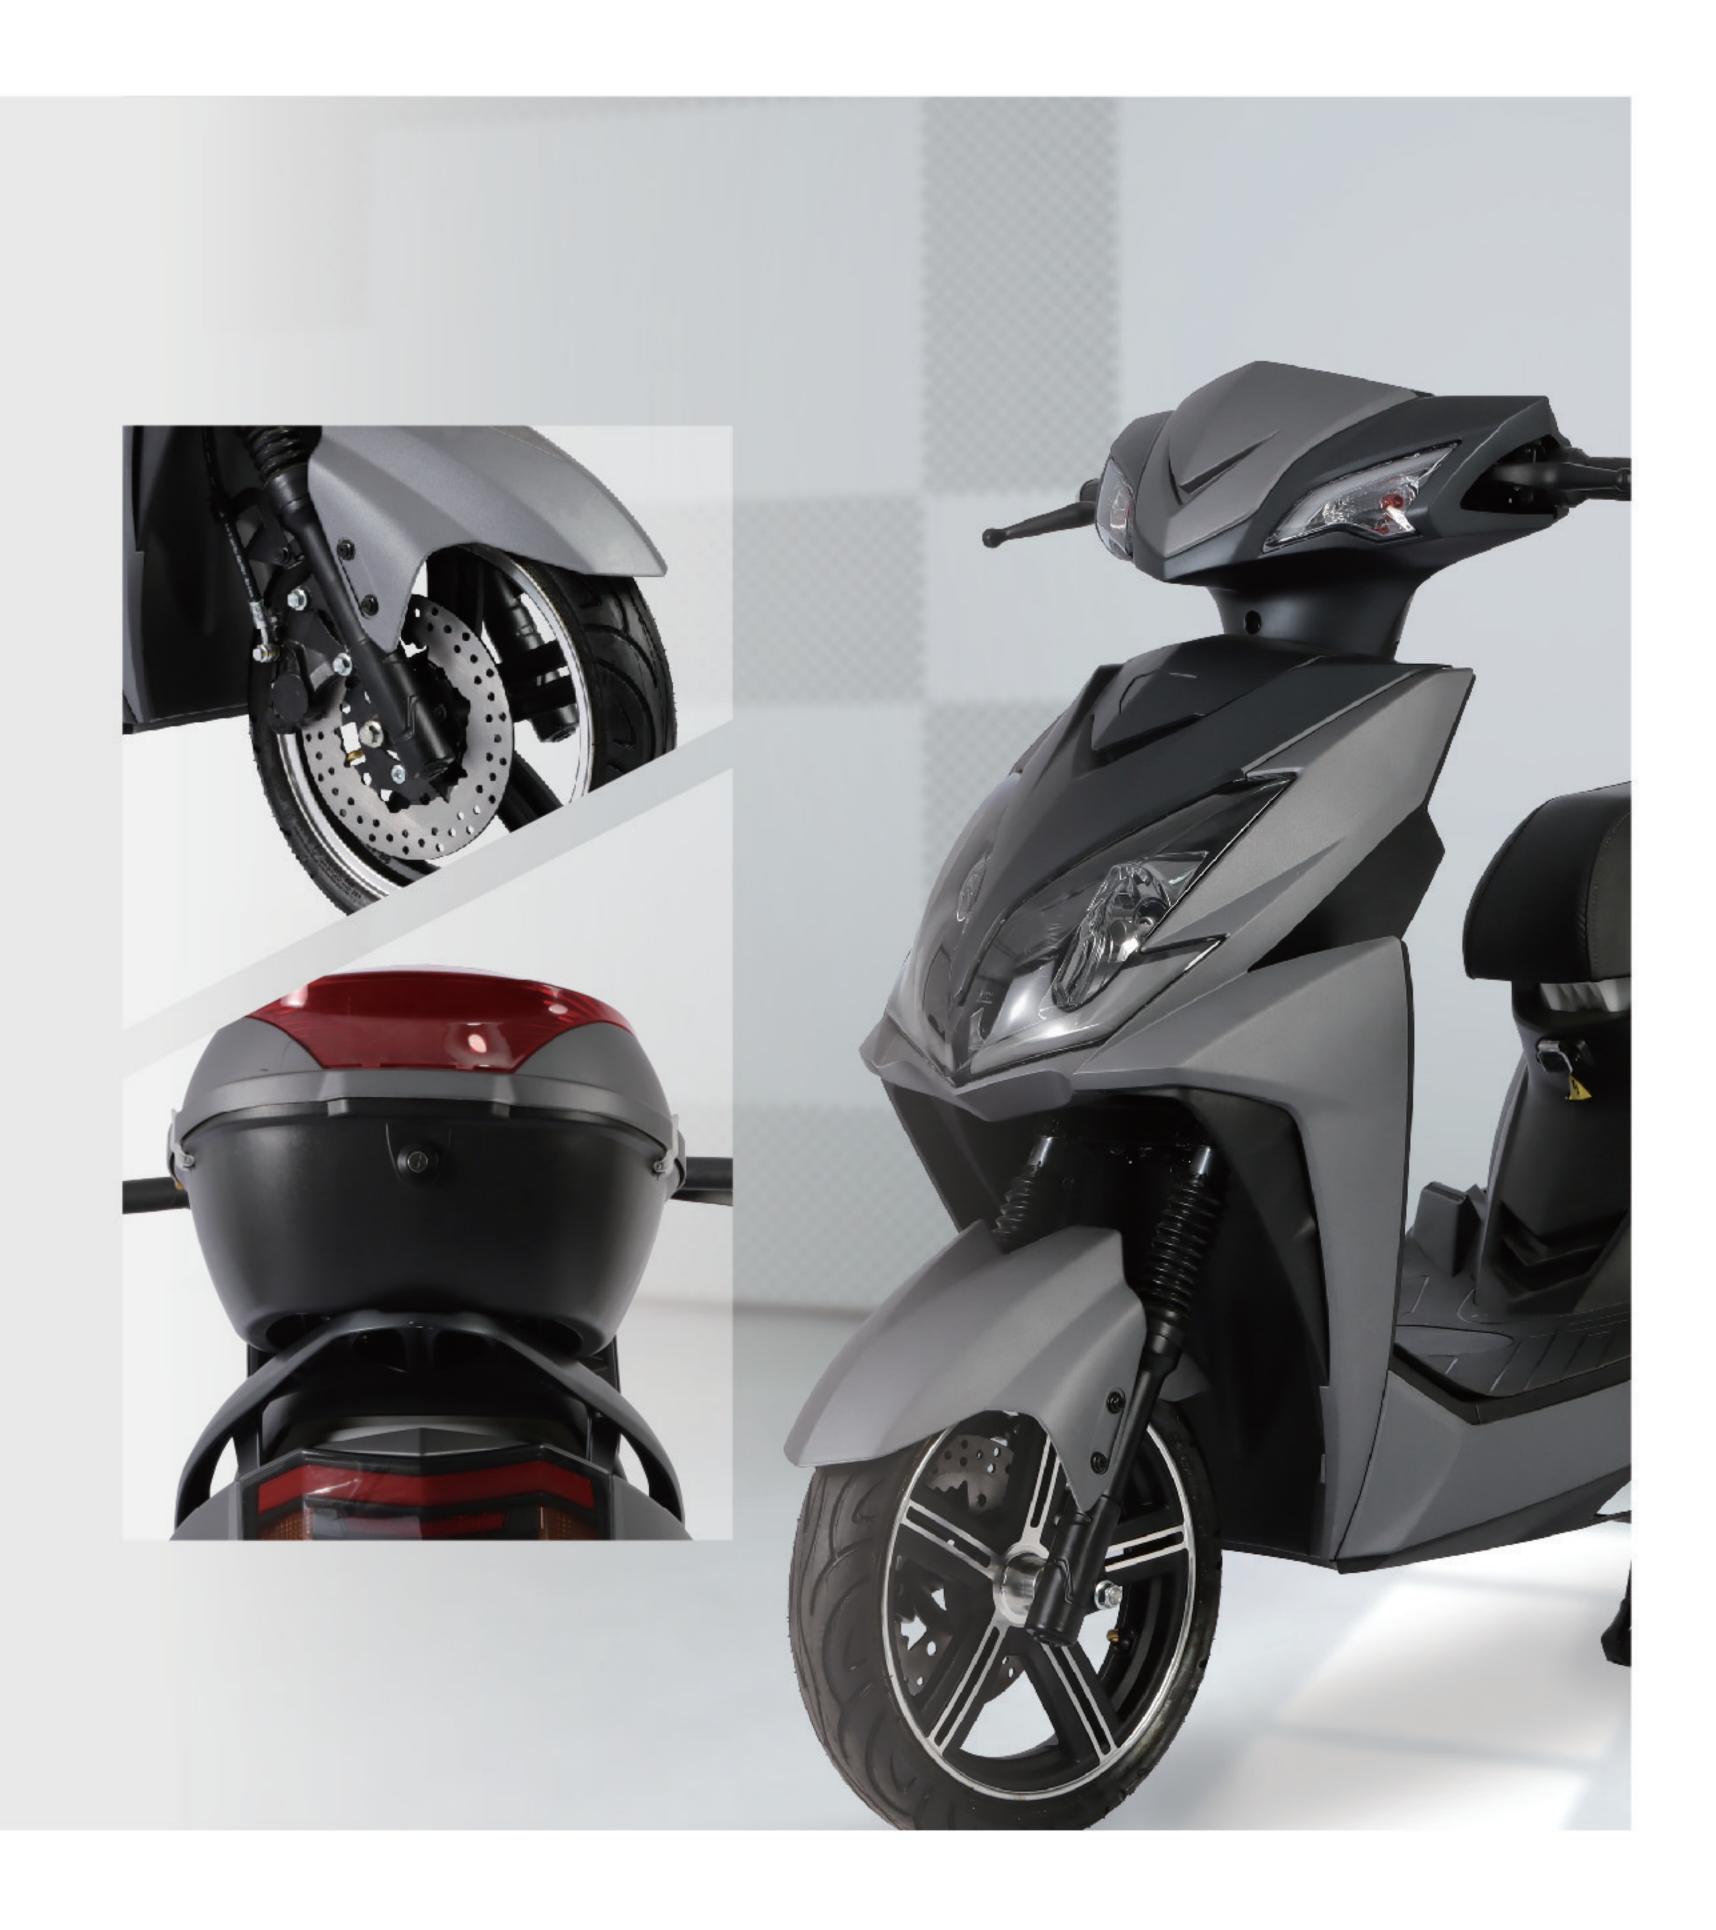

### **SPECIFICATIONS**

| II SIZE            | 1650*720*1120MM | BATTERY                | 60V20AH      |
|--------------------|-----------------|------------------------|--------------|
| <b>▲</b> WEIGHT    | 54KG            | O TIRES                | 3.00-10      |
| <b>⊘</b> VOLTAGE   | 48/60V          | BRAKE(F/R)             | F:DISC BRAKE |
| <b>MOTOR POWER</b> | 500W            |                        | R:DRUM BRAKE |
|                    | 35-40km/h       | <b>O RANGE</b>         | 55-65KM      |
| CONTROLLER         | 12T             | <b>⊘</b> CERTIFICATION | CCC          |