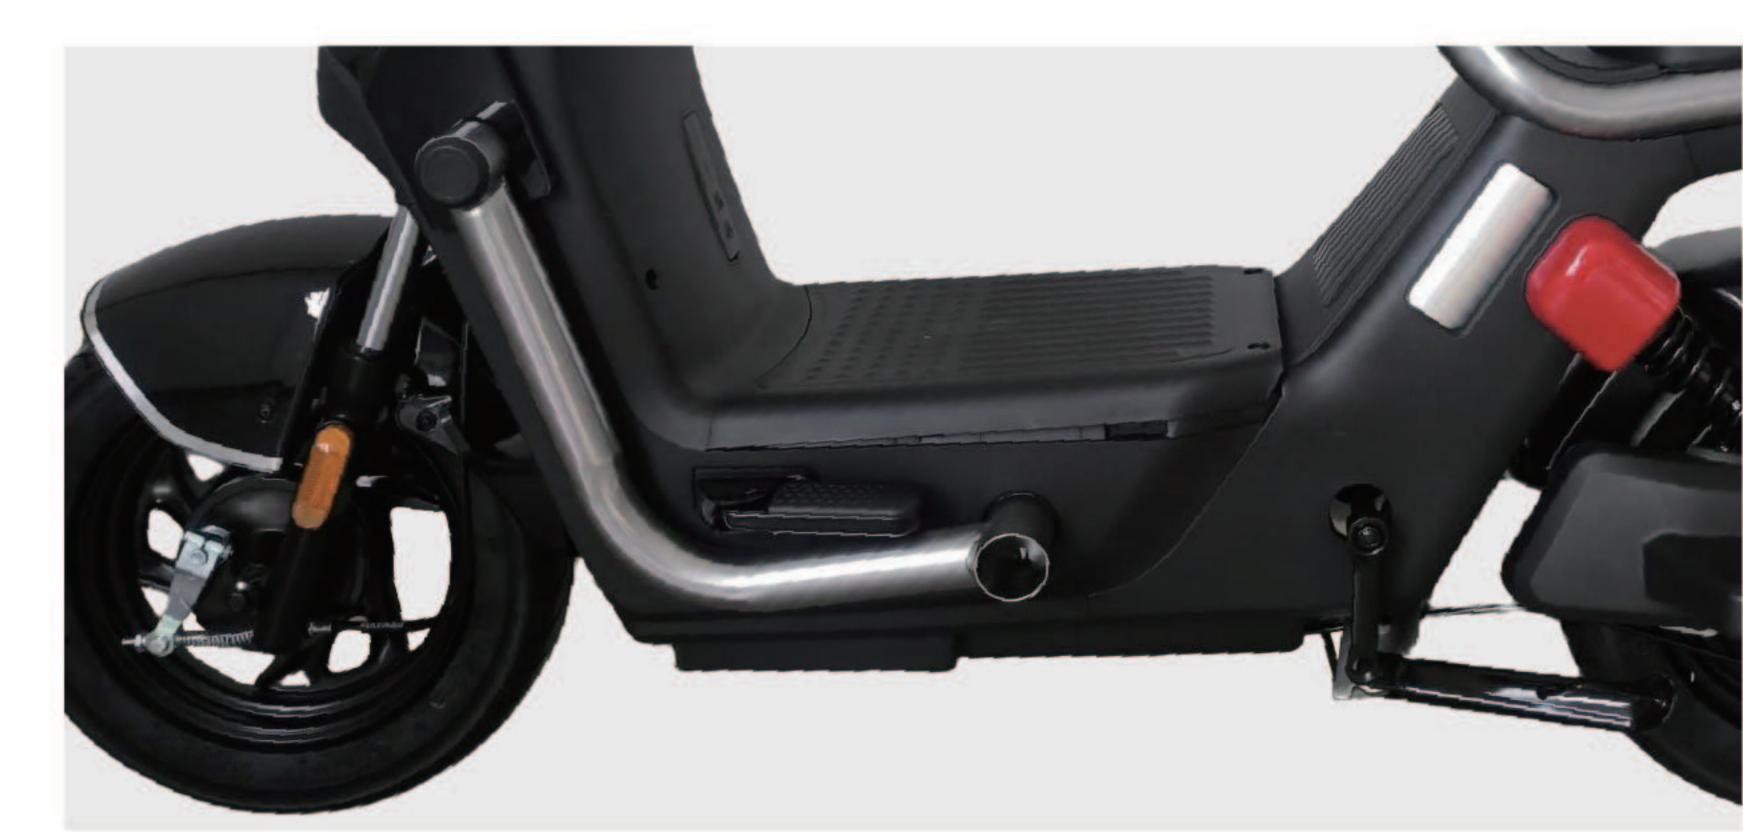

ATTERY) | 60V50AH (LITHIUM<br>BATTERY) | 72V40AH (LITHIUM<br>BATTERY) |
| TIRES                  | F:90/80-12 R:90/90-10        | F:90/80-12 R:90/90-10        | F:90/80-12 R:90/90-10        |
|                        | CBS DISC BRAKE               | CBS DISC BRAKE               | CBS DISC BRAKE               |
| ೨ RANGE                | 130KM                        | 90KM                         | 65KM                         |
| <b>⊘</b> CERTIFICATION | CCC                          | CCC                          | CCC                          |







### SPECIFICATIONS

**■ SIZE** 1580\*690\*1040MM

**▲ WEIGHT** 54.9KG

MOTOR POWER 500W

TOP SPEED 25km/h

■ CONTROLLER 9T

**■ BATTERY** 48V20AH/60V20AH

**O TIRES** 2.75-10

BRAKE(F/R) DRUM BRAKE

೨ RANGE 60-80KM

**⊘ CERTIFICATION** CCC





PAGE 121



### SPECIFICATIONS PARAMETER 2 PARAMETER 1 PARAMETER 3 PARAMETER 4 II SIZE 1770\*745\*1090MM 1770\*745\*1090MM 1770\*745\*1090MM 1770\*745\*1090MM **△** WEIGHT 52KG 52KG 53KG 53KG 48V 60V **⊘** VOLTAGE 48V 48V 400W **MOTOR POWER** 400W 800W 1000W 35km/h 40km/h 45km/h □ TOP SPEED 50km/h ■ CONTROLLER 9T 9T 12T 12T BATTERY 48V20AH 48V20AH (LITHIUM 48V30AH (LITHIUM 60V40AH (LITHIUM BATTERY) BATTERY) BATTERY) O TIRES 80/90-14 80/90-14 80/90-14 80/90-14 F:DISC BRAKE F&R:DISC BRAKE BRAKE(F/R) F:DISC BRAKE F:DISC BRAKE R:DRUM BRAKE R:DRUM BRAKE R:DRUM BRAKE 50-55KM 65-70KM **⊘** RANGE 55-60KM 65-70KM









### SPECIFICATIONS

II SIZE 1855\*760\*1160MM

**▲** WEIGHT 56KG/58KG

**Ø VOLTAGE** 60V

MOTOR POWER 1000W/1500W

45km/h / 55km/h ☐ TOP SPEED

CONTROLLER 12T/18T

BATTERY

60