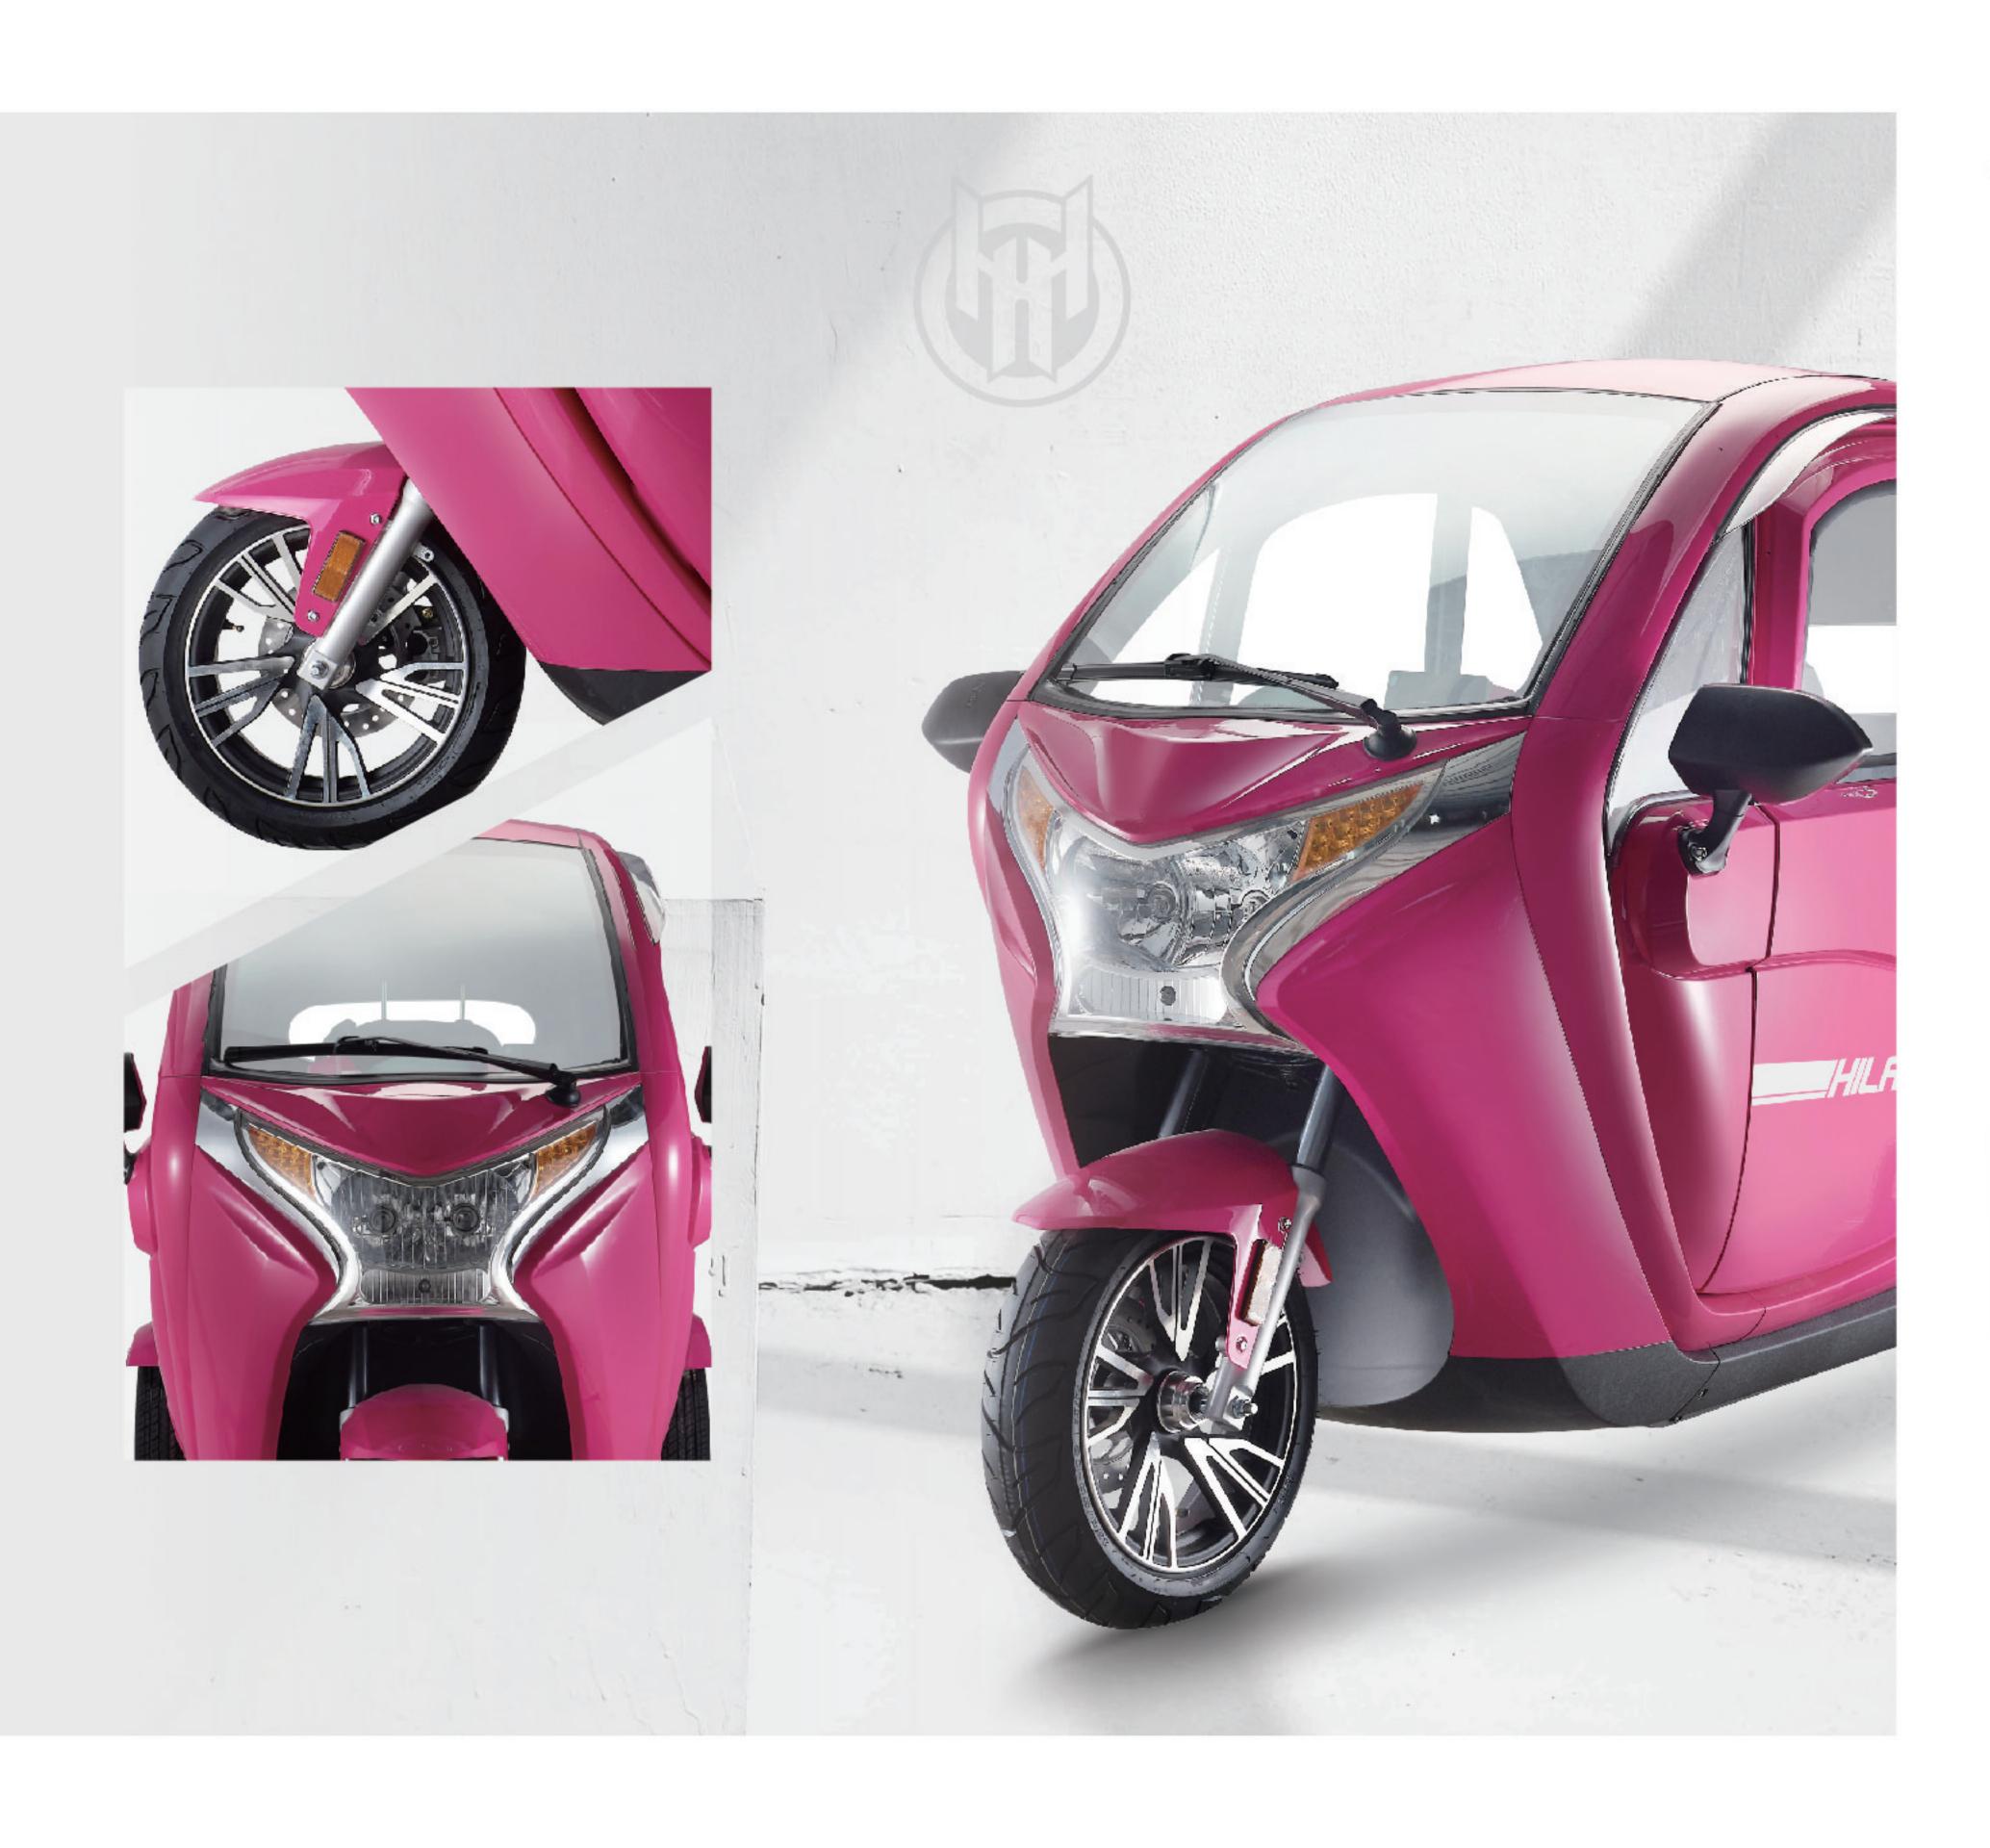

## **J24ECV001**

## **SPECIFICATIONS**

| II SIZE            | 1900*665*1010MM | ■ BATTERY              | 72V20AH (LEAD-ACID) /       |
|--------------------|-----------------|------------------------|-----------------------------|
| <b>▲</b> WEIGHT    | 75KG            |                        | 72V20AH (LITHIUM BATTERY*2) |
| <b>⊘</b> VOLTAGE   | 72V             | O TIRES                | 90/90-12                    |
| <b>MOTOR POWER</b> | 1200W/3000W     | BRAKE(F/R)             | F:DISC;R:DRUM               |
| ∩ TOP SPEED        | 45km/h          | <b>ම RANGE</b>         | 70-75KM                     |
| CONTROLLER         | 12T             | <b>⊘</b> CERTIFICATION | EEC                         |
|                    |                 |                        |                             |