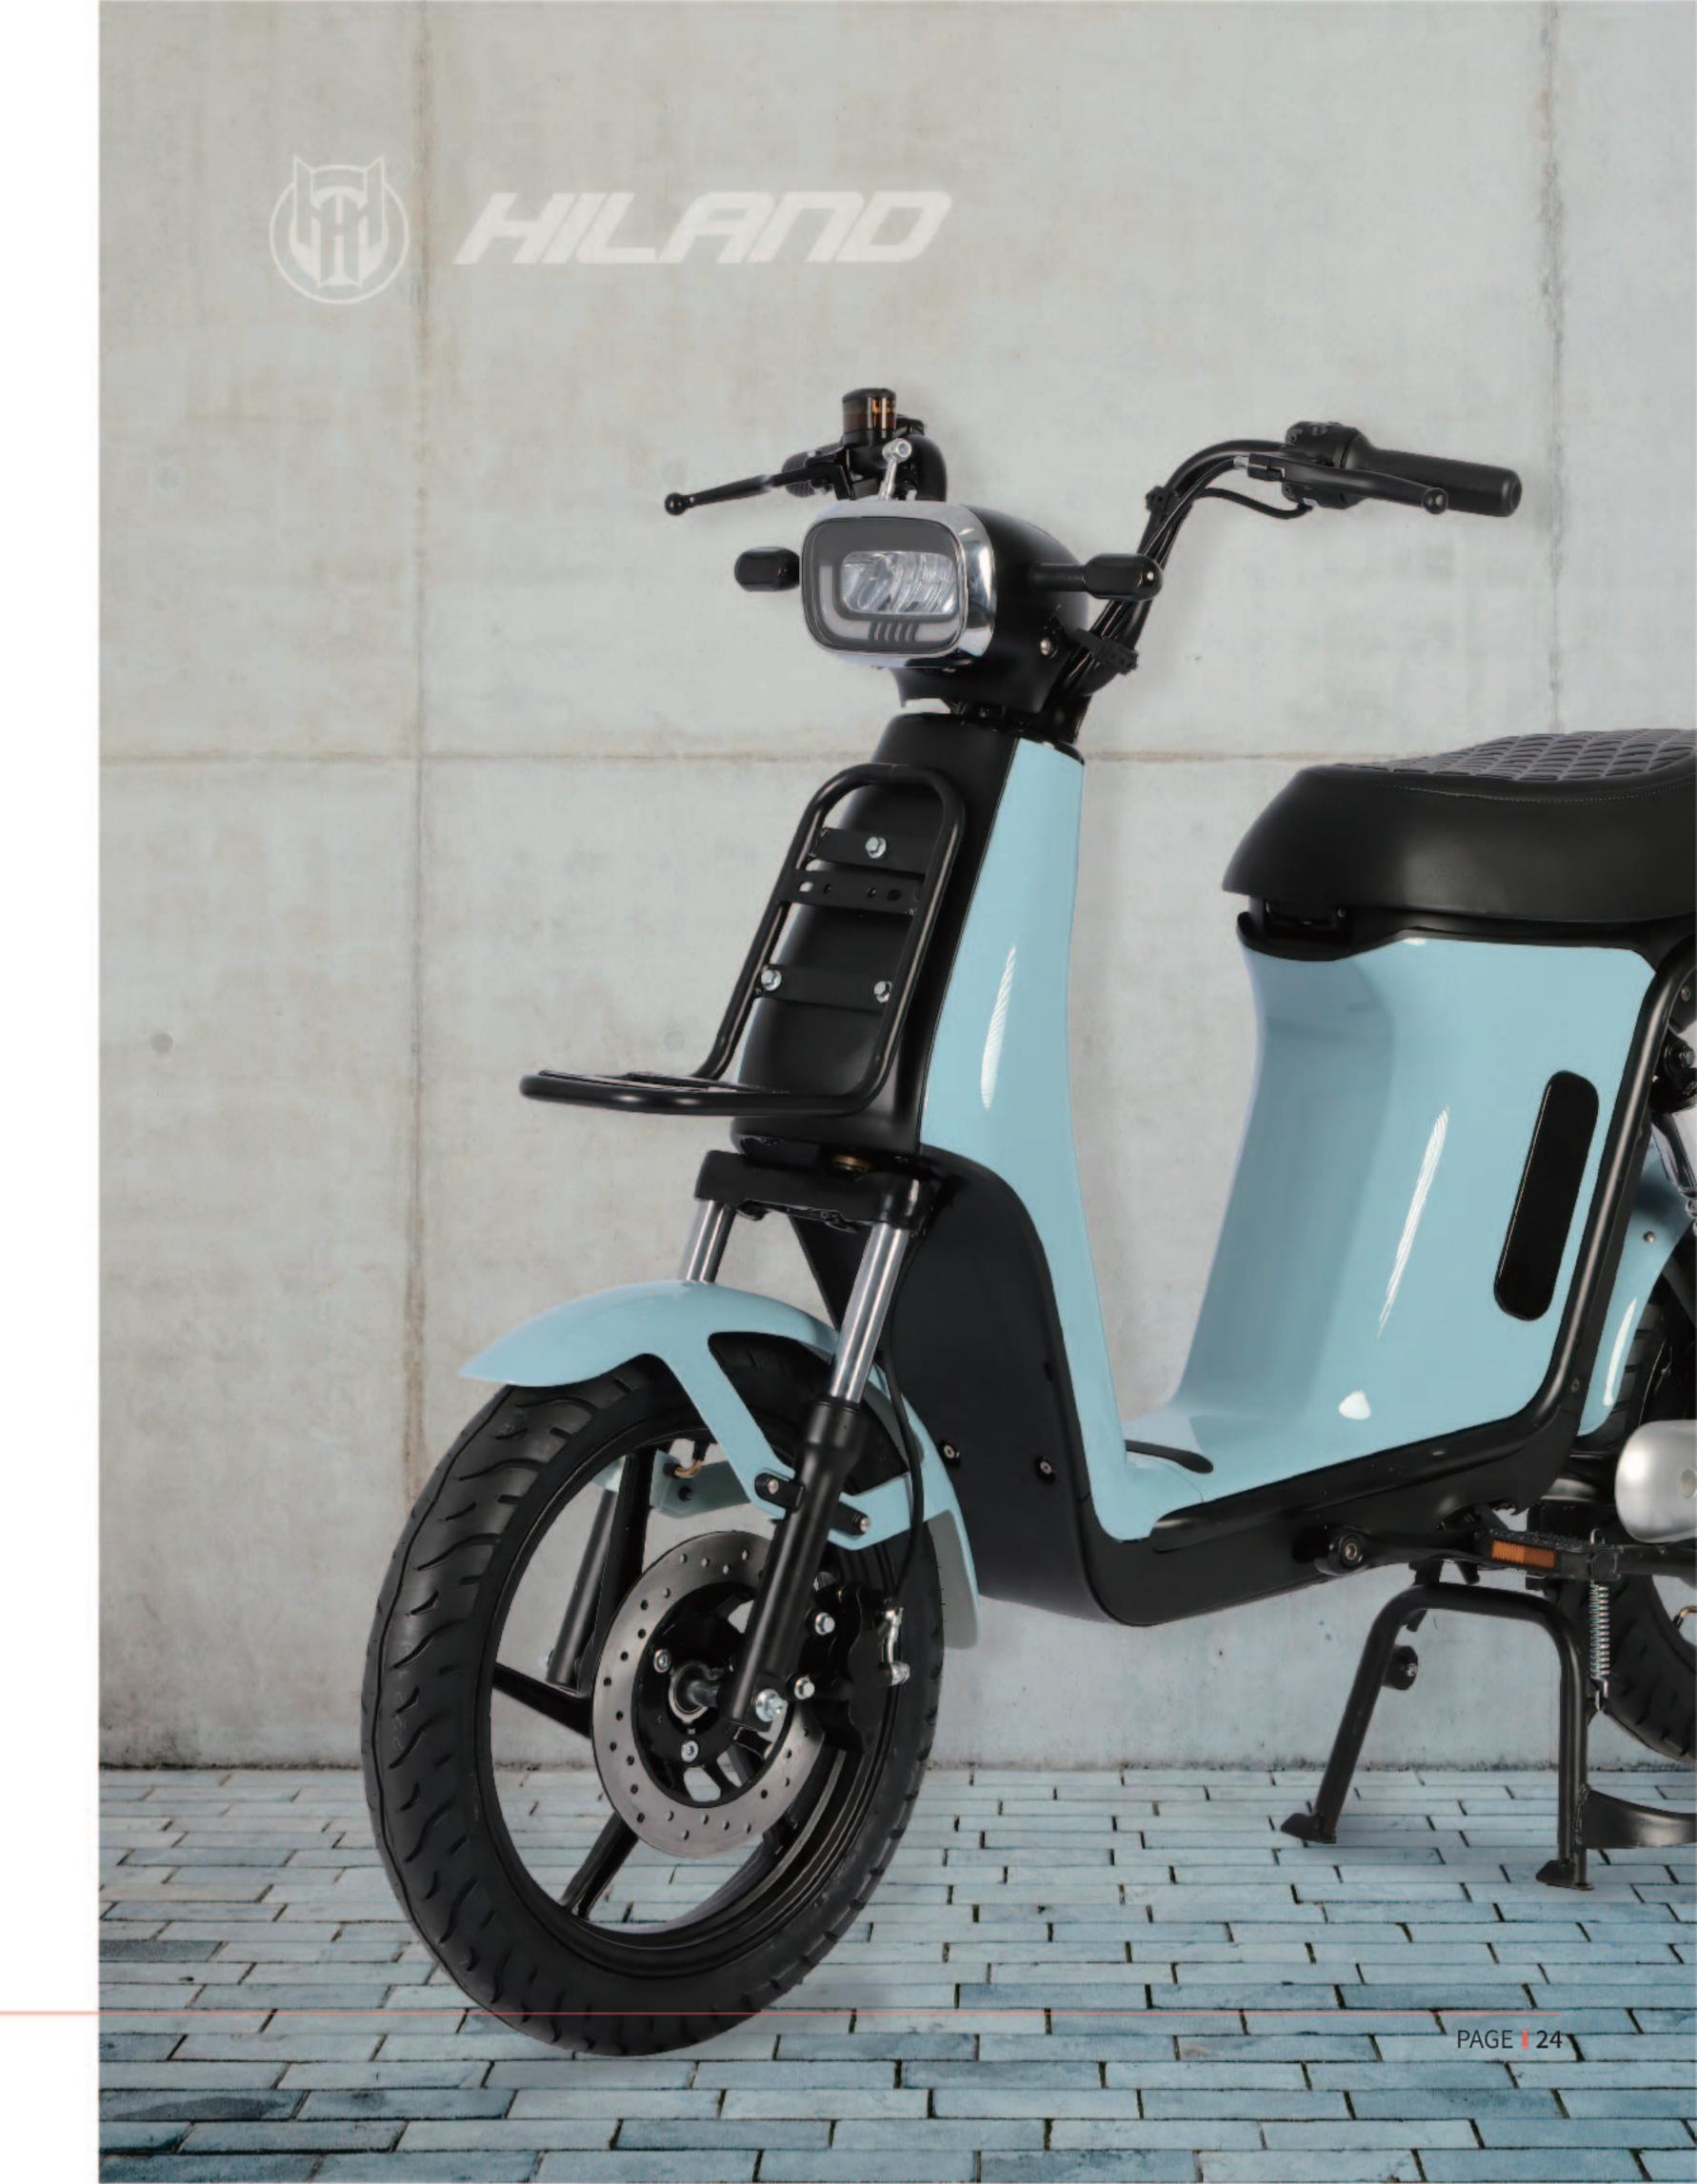

HT** 54.9KG

MOTOR POWER 500W

TOP SPEED 25km/h

■ CONTROLLER 9T

**■ BATTERY** 48V20AH/60V20AH

**O TIRES** 2.75-10

BRAKE(F/R) DRUM BRAKE

೨ RANGE 60-80KM

**⊘ CERTIFICATION** CCC





PAGE 121



### SPECIFICATIONS PARAMETER 2 PARAMETER 1 PARAMETER 3 PARAMETER 4 II SIZE 1770\*745\*1090MM 1770\*745\*1090MM 1770\*745\*1090MM 1770\*745\*1090MM **△** WEIGHT 52KG 52KG 53KG 53KG 48V 60V **⊘** VOLTAGE 48V 48V 400W **MOTOR POWER** 400W 800W 1000W 35km/h 40km/h 45km/h □ TOP SPEED 50km/h ■ CONTROLLER 9T 9T 12T 12T BATTERY 48V20AH 48V20AH (LITHIUM 48V30AH (LITHIUM 60V40AH (LITHIUM BATTERY) BATTERY) BATTERY) O TIRES 80/90-14 80/90-14 80/90-14 80/90-14 F:DISC BRAKE F&R:DISC BRAKE BRAKE(F/R) F:DISC BRAKE F:DISC BRAKE R:DRUM BRAKE R:DRUM BRAKE R:DRUM BRAKE 50-55KM 65-70KM **⊘** RANGE 55-60KM 65-70KM









### SPECIFICATIONS

II SIZE 1855\*760\*1160MM

**▲** WEIGHT 56KG/58KG

**Ø VOLTAGE** 60V

MOTOR POWER 1000W/1500W

45km/h / 55km/h ☐ TOP SPEED

CONTROLLER 12T/18T

BATTERY

60V32A (LITHIUM BATTERY) / 60V45A (LITHIUM BATTERY)

O TIRES 80/90-12

BRAKE(F/R) F&R:DISC BRAKE

**O RANGE** 70-75KM

PAGE | 25 PAGE | 26







### **SPECIFICATIONS**

| II SIZE            | 1850*690*1120MM | ■ BATTERY              | 72V40AH (LITHIUM BATTERY) |
|--------------------|-----------------|------------------------|---------------------------|
| <b>▲</b> WEIGHT    | 74KG            | O TIRES                | 90/90-12                  |
| <b>⊘</b> VOLTAGE   | 72V             | BRAKE(F/R)             | F&R:DISC BRAKE            |
| <b>MOTOR POWER</b> | 2500W           | <b>O RANGE</b>         | 88KM