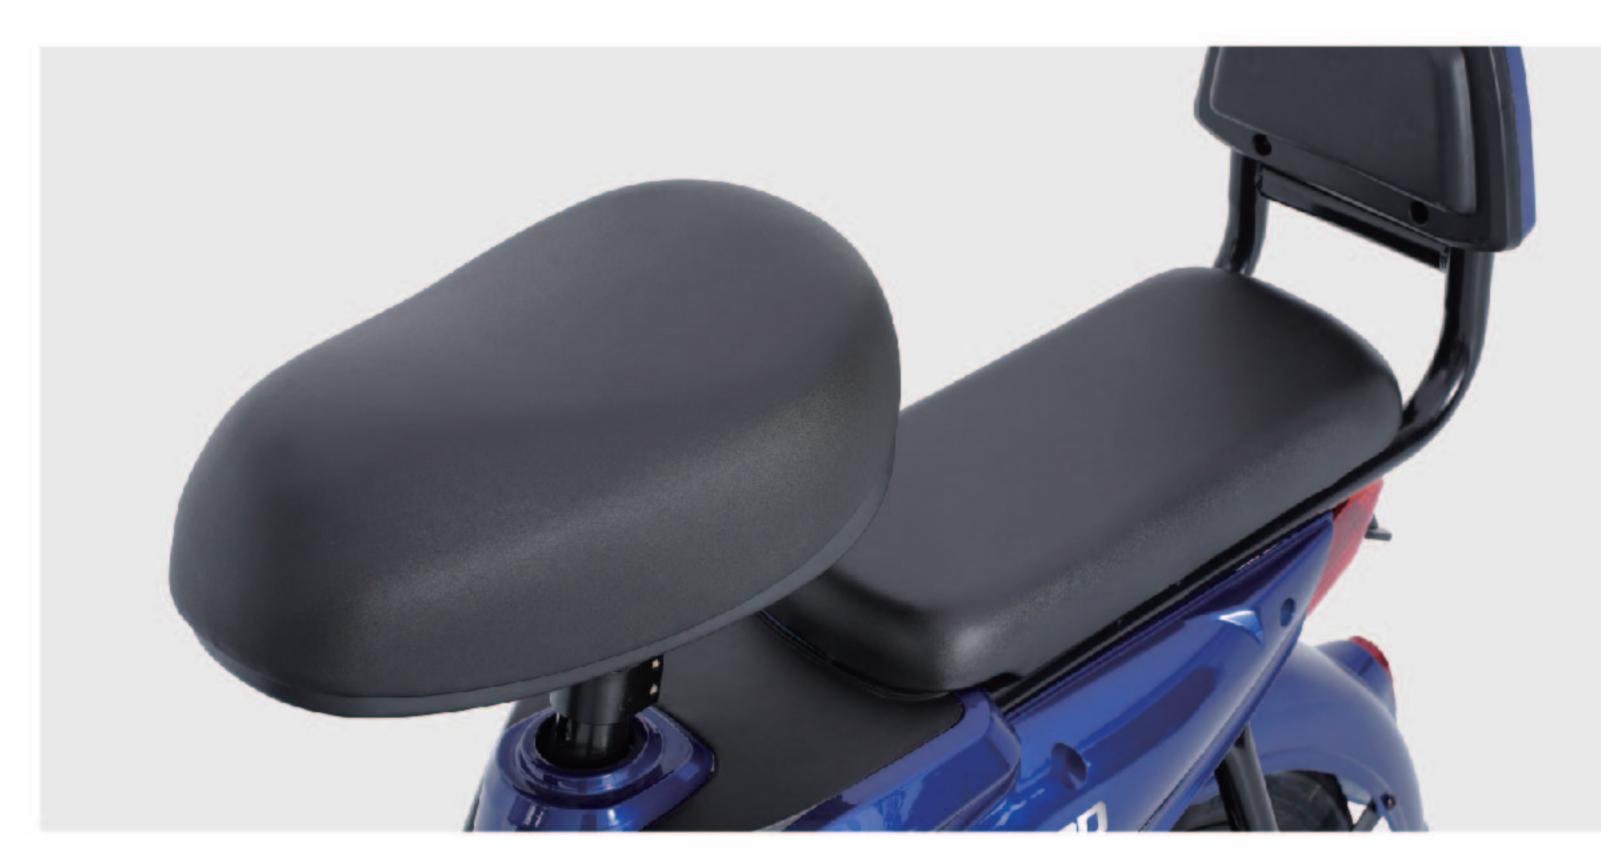

BRAKE(F/R) F&R:DRUM BRAKE

৩ **RANGE** 60KM

**⊘ CERTIFICATION** EEC

PART 02

ELECTRIC

SCOOTER

www.joykiebikes.com

|                        | PARAMETER 1                  | PARAMETER 2                  | PARAMETER 3                  |
|------------------------|------------------------------|------------------------------|------------------------------|
| I SIZE                 | 1650*720*1120MM              | 1650*720*1120MM              | 1650*720*1120MM              |
| MEIGHT                 | 51KG                         | 51KG                         | 51KG                         |
| <b>⊘ VOLTAGE</b>       | 60V                          | 72V                          | 72V                          |
| MOTOR POWER            | 500W                         | 1000W                        | 1800W                        |
| O TOP SPEED            | 35-40km/h                    | 35-40km/h                    | 45km/h                       |
| <b>■ CONTROLLER</b>    | 12T                          | 12T                          | 15T                          |
| ■ BATTERY              | 60V20AH                      | 72V20AH                      | 72V20AH                      |
| O TIRES                | 3.00-10                      | 3.00-10                      | 3.00-10                      |
| ⊕ BRAKE(F/R)           | F:DISC BRAKE<br>R:DRUM BRAKE | F:DISC BRAKE<br>R:DRUM BRAKE | F:DISC BRAKE<br>R:DRUM BRAKE |
| <b>O RANGE</b>         | 40-50KM                      | 55-65KM                      | 40-45KM                      |
| <b>⊘</b> CERTIFICATION | CCC                          | CCC                          | CCC                          |

**J24EST002** 

|                        | PARAMETER 1     | PARAMETER 2     | PARAMETER 3     |
|------------------------|-----------------|-----------------|-----------------|
| I SIZE                 | 1820*720*1150MM | 1820*720*1150MM | 1820*720*1150MM |
| <b>™</b> WEIGHT        | 60KG            | 60KG            | 60KG            |
| <b>⊘</b> VOLTAGE       | 60V             | 72V             | 72V             |
| MOTOR POWER            | 500W            | 1000W           | 1800W           |
| TOP SPEED              | 35-40km/h       | 35-40km/h       | 45km/h          |
| <b>■ CONTROLLER</b>    | 12T             | 12T             | 15T             |
| <b>BATTERY</b>         | 60V30AH         | 72V30AH         | 72V30AH         |
| TIRES                  | 3.00-10         | 3.00-10         | 3.00-10         |
| BRAKE(F/R)             | F&R:DISC BRAKE  | F&R:DISC BRAKE  | F&R:DISC BRAKE  |
| ೨ RANGE                | 60-70KM         | 85-95KM         | 55-65KM         |
| <b>⊘</b> CERTIFICATION | CCC             | CCC             | CCC             |