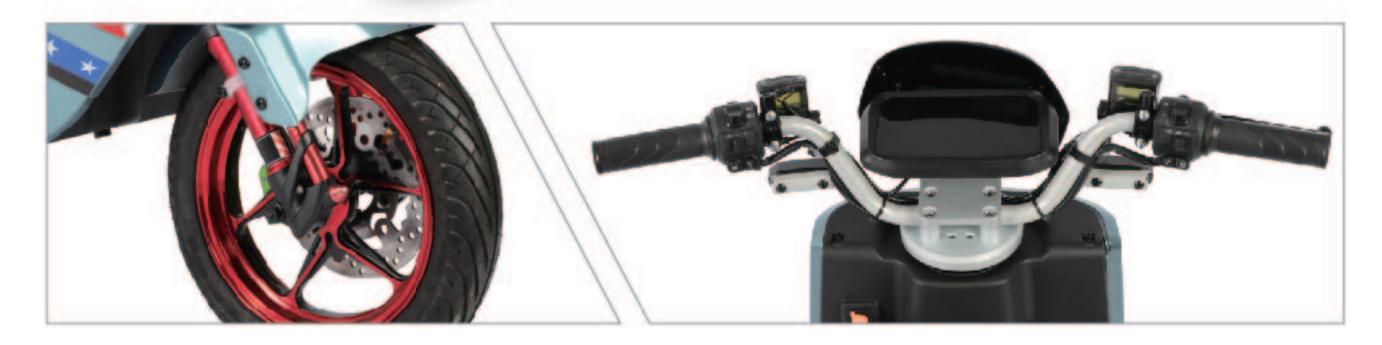

BRAKE(F/R) F&R:DRUM BRAKE

৩ **RANGE** 60KM

**⊘ CERTIFICATION** EEC

PART 02

ELECTRIC

SCOOTER

www.joykiebikes.com

|                        | PARAMETER 1                  | PARAMETER 2                  | PARAMETER 3                  |
|------------------------|------------------------------|------------------------------|------------------------------|
| I SIZE                 | 1650*720*1120MM              | 1650*720*1120MM              | 1650*720*1120MM              |
| MEIGHT                 | 51KG                         | 51KG                         | 51KG                         |
| <b>⊘ VOLTAGE</b>       | 60V                          | 72V                          | 72V                          |
| MOTOR POWER            | 500W                         | 1000W                        | 1800W                        |
| O TOP SPEED            | 35-40km/h                    | 35-40km/h                    | 45km/h                       |
| <b>■ CONTROLLER</b>    | 12T                          | 12T                          | 15T                          |
| ■ BATTERY              | 60V20AH                      | 72V20AH                      | 72V20AH                      |
| O TIRES                | 3.00-10                      | 3.00-10                      | 3.00-10                      |
| ⊕ BRAKE(F/R)           | F:DISC BRAKE<br>R:DRUM BRAKE | F:DISC BRAKE<br>R:DRUM BRAKE | F:DISC BRAKE<br>R:DRUM BRAKE |
| <b>O RANGE</b>         | 40-50KM                      | 55-65KM                      | 40-45KM                      |
| <b>⊘</b> CERTIFICATION | CCC                          | CCC                          | CCC                          |

**J24EST002** 

|                        | PARAMETER 1     | PARAMETER 2     | PARAMETER 3     |
|------------------------|-----------------|-----------------|-----------------|
| I SIZE                 | 1820*720*1150MM | 1820*720*1150MM | 1820*720*1150MM |
| <b>™</b> WEIGHT        | 60KG            | 60KG            | 60KG            |
| <b>⊘</b> VOLTAGE       | 60V             | 72V             | 72V             |
| MOTOR POWER            | 500W            | 1000W           | 1800W           |
| TOP SPEED              | 35-40km/h       | 35-40km/h       | 45km/h          |
| <b>■ CONTROLLER</b>    | 12T             | 12T             | 15T             |
| <b>BATTERY</b>         | 60V30AH         | 72V30AH         | 72V30AH         |
| TIRES                  | 3.00-10         | 3.00-10         | 3.00-10         |
| BRAKE(F/R)             | F&R:DISC BRAKE  | F&R:DISC BRAKE  | F&R:DISC BRAKE  |
| ೨ RANGE                | 60-70KM         | 85-95KM         | 55-65KM         |
| <b>⊘</b> CERTIFICATION | CCC             | CCC             | CCC             |

### SPECIFICATIONS PARAMETER 1 PARAMETER 2 PARAMETER 3 II SIZE 1820\*730\*1100MM 1820\*730\*1100MM 1820\*730\*1100MM 68KG 68KG **▲ WEIGHT** 68KG **O VOLTAGE** 60V 72V 72V 1800W **MOTOR POWER** 600W 1000W □ TOP SPEED 35-40km/h 35-40km/h 60km/h 15T CONTROLLER 12T 12T BATTERY 60V20AH 72V20AH 72V20AH O TIRES 3.00-10 3.00-10 3.00-10 BRAKE(F/R) F&R:DISC BRAKE F&R:DISC BRAKE F&R:DISC BRAKE **⊘** RANGE 40-50KM 55-64KM 40-45KM **⊘** CERTIFICATION CCC CCC CCC