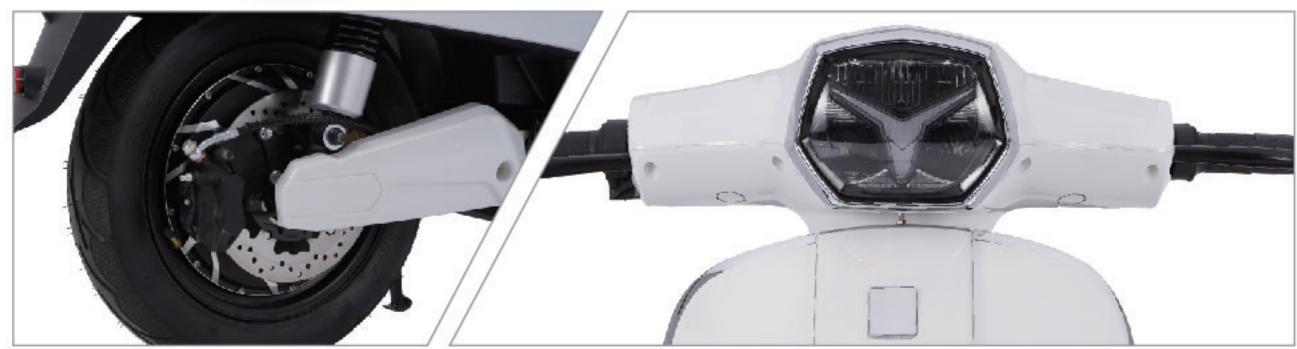

BRAKE(F/R) F&R:DRUM BRAKE

৩ **RANGE** 60KM

**⊘ CERTIFICATION** EEC

PART 02

ELECTRIC

SCOOTER

www.joykiebikes.com

|                        | PARAMETER 1                  | PARAMETER 2                  | PARAMETER 3                  |
|------------------------|------------------------------|------------------------------|------------------------------|
| I SIZE                 | 1650*720*1120MM              | 1650*720*1120MM              | 1650*720*1120MM              |
| MEIGHT                 | 51KG                         | 51KG                         | 51KG                         |
| <b>⊘ VOLTAGE</b>       | 60V                          | 72V                          | 72V                          |
| MOTOR POWER            | 500W                         | 1000W                        | 1800W                        |
| O TOP SPEED            | 35-40km/h                    | 35-40km/h                    | 45km/h                       |
| <b>■ CONTROLLER</b>    | 12T                          | 12T                          | 15T                          |
| ■ BATTERY              | 60V20AH                      | 72V20AH                      | 72V20AH                      |
| O TIRES                | 3.00-10                      | 3.00-10                      | 3.00-10                      |
| ⊕ BRAKE(F/R)           | F:DISC BRAKE<br>R:DRUM BRAKE | F:DISC BRAKE<br>R:DRUM BRAKE | F:DISC BRAKE<br>R:DRUM BRAKE |
| <b>O RANGE</b>         | 40-50KM                      | 55-65KM                      | 40-45KM                      |
| <b>⊘</b> CERTIFICATION | CCC                          | CCC                          | CCC                          |