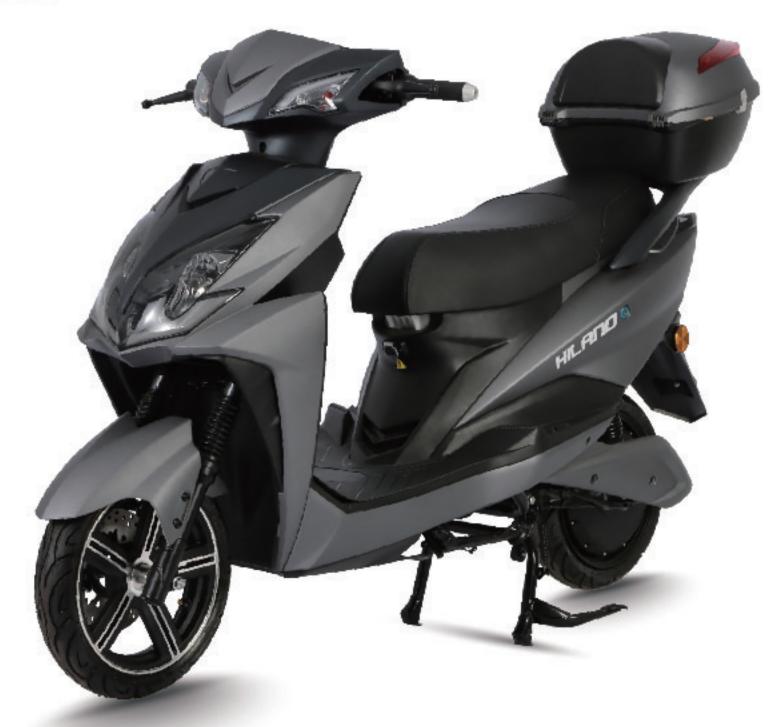

### **SPECIFICATIONS**

| II SIZE            | 1650*720*1120MM | BATTERY                | 60V20AH      |
|--------------------|-----------------|------------------------|--------------|
| <b>▲</b> WEIGHT    | 54KG            | O TIRES                | 3.00-10      |
| <b>⊘</b> VOLTAGE   | 48/60V          | BRAKE(F/R)             | F:DISC BRAKE |
| <b>MOTOR POWER</b> | 500W            |                        | R:DRUM BRAKE |
|                    | 35-40km/h       | <b>O RANGE</b>         | 55-65KM      |
| CONTROLLER         | 12T             | <b>⊘</b> CERTIFICATION | CCC          |