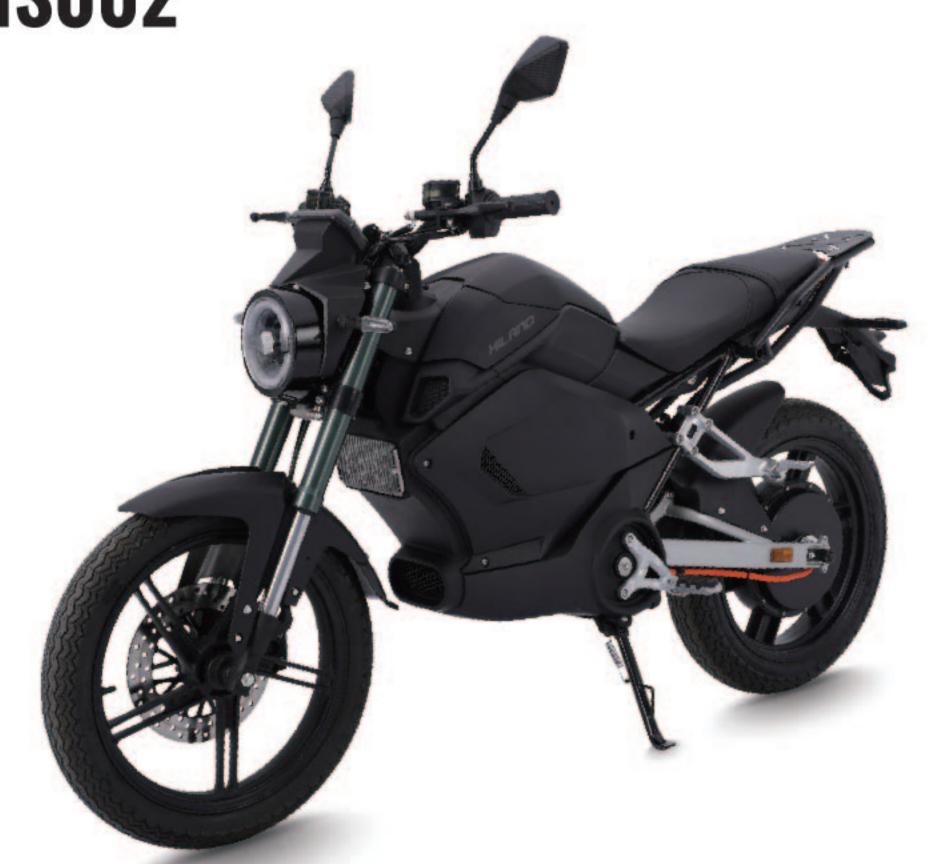

# J24EHS003

### **SPECIFICATIONS**

■ SIZE 1855\*800\*1045MM

**▲ WEIGHT** 110KG

MOTOR POWER 4000W/5000W

TOP SPEED 90km/h / 105km/h

■ CONTROLLER 24T

■ BATTERY 72V58AH (LITHIUM BATTERY)

• TIRES F:100/80-14 R:120/70-14

BRAKE(F/R) CBS DISC BRAKE

⊙ RANGE 130KM

**⊘ CERTIFICATION** EEC