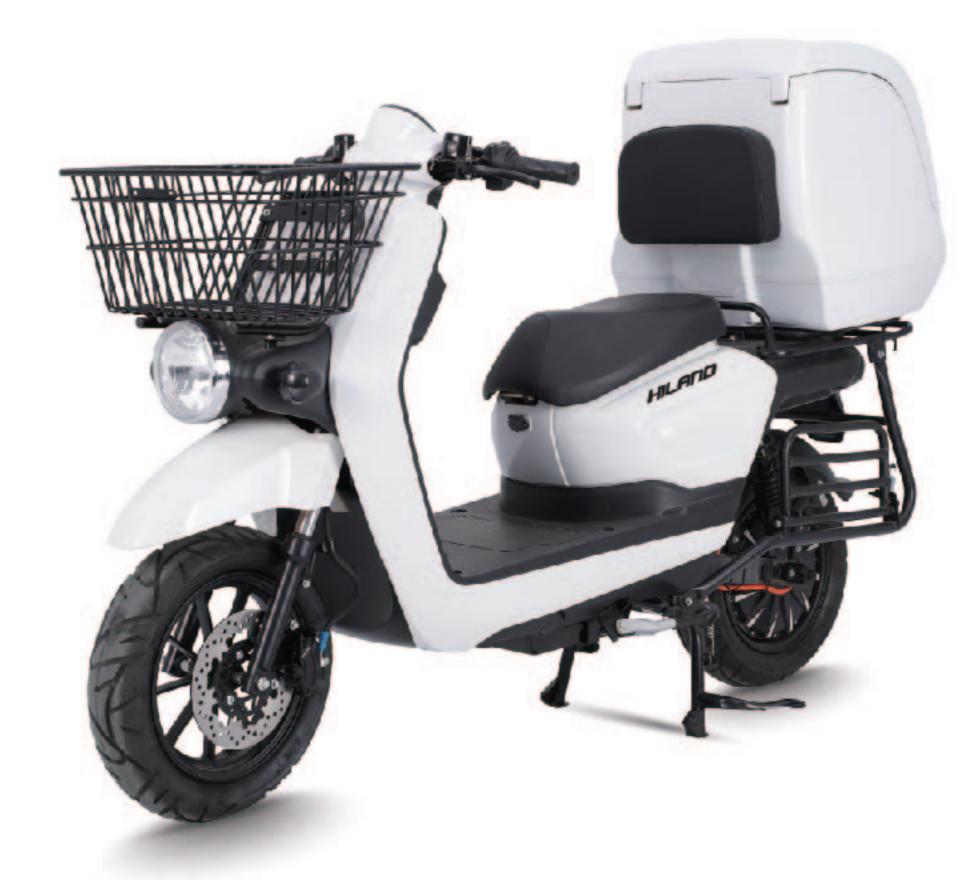

BRAKE(F/R) F&R:DRUM BRAKE

৩ **RANGE** 60KM

**⊘ CERTIFICATION** EEC

PART 02

ELECTRIC

SCOOTER

www.joykiebikes.com

|                        | PARAMETER 1                  | PARAMETER 2                  | PARAMETER 3                  |
|------------------------|------------------------------|------------------------------|------------------------------|
| I SIZE                 | 1650*720*1120MM              | 1650*720*1120MM              | 1650*720*1120MM              |
| MEIGHT                 | 51KG                         | 51KG                         | 51KG                         |
| <b>⊘ VOLTAGE</b>       | 60V                          | 72V                          | 72V                          |
| MOTOR POWER            | 500W                         | 1000W                        | 1800W                        |
| O TOP SPEED            | 35-40km/h                    | 35-40km/h                    | 45km/h                       |
| <b>■ CONTROLLER</b>    | 12T                          | 12T                          | 15T                          |
| ■ BATTERY              | 60V20AH                      | 72V20AH                      | 72V20AH                      |
| O TIRES                | 3.00-10                      | 3.00-10                      | 3.00-10                      |
| ⊕ BRAKE(F/R)           | F:DISC BRAKE<br>R:DRUM BRAKE | F:DISC BRAKE<br>R:DRUM BRAKE | F:DISC BRAKE<br>R:DRUM BRAKE |
| <b>O RANGE</b>         | 40-50KM                      | 55-65KM                      | 40-45KM                      |
| <b>⊘</b> CERTIFICATION | CCC                          | CCC                          | CCC                          |