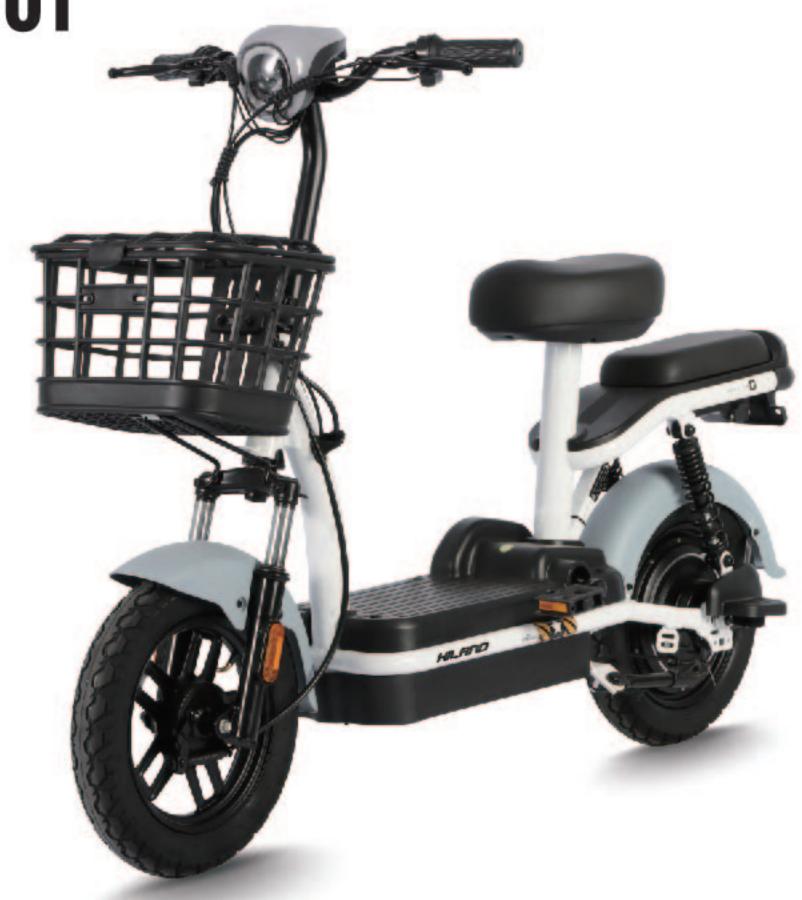

Our company has successfully ranked among the first echelon of comprehensive strength in Chinese bicycle industries.

Tailored products to fit your unique requirements.

J24EB001

### **SPECIFICATIONS**

| II SIZE            | 1500*320*780MM | BATTERY                | 48V12AH                 |
|--------------------|----------------|------------------------|-------------------------|
| <b>▲ WEIGHT</b>    | 46KG           | O TIRES                | 2.50-14                 |
| <b>⊘</b> VOLTAGE   | 48V            | BRAKE(F/R)             | F:DRUM BRAKE R:INTERNAL |
| <b>MOTOR POWER</b> | 350W           |                        | EXPANDING BRAKE         |
| □ TOP SPEED        | 25km/h         | <b>O RANGE</b>         | ≥25KM                   |
| CONTROLLER         | 6T             | <b>⊘</b> CERTIFICATION | CCLC                    |