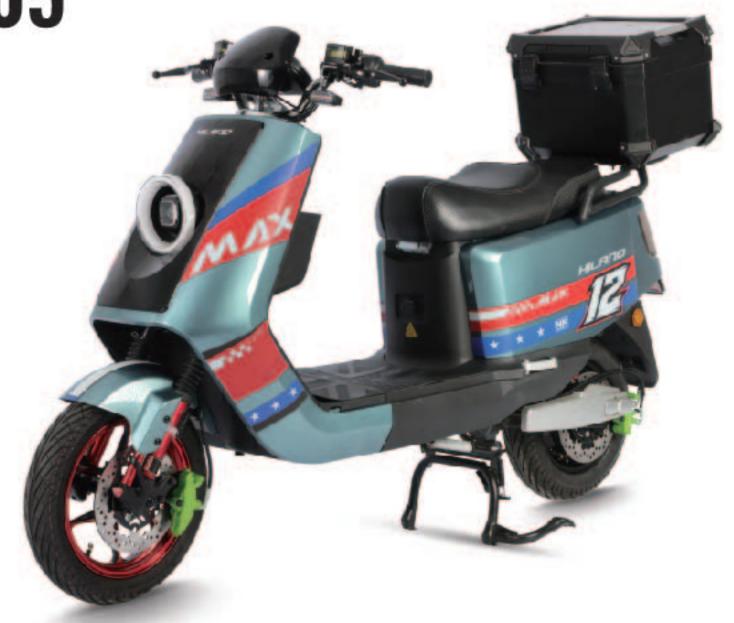

BRAKE(F/R) F&R:DRUM BRAKE

৩ **RANGE** 60KM

**⊘ CERTIFICATION** EEC

PART 02

ELECTRIC

SCOOTER

www.joykiebikes.com

|                        | PARAMETER 1                  | PARAMETER 2                  | PARAMETER 3                  |
|------------------------|------------------------------|------------------------------|------------------------------|
| I SIZE                 | 1650*720*1120MM              | 1650*720*1120MM              | 1650*720*1120MM              |
| MEIGHT                 | 51KG                         | 51KG                         | 51KG                         |
| <b>⊘ VOLTAGE</b>       | 60V                          | 72V                          | 72V                          |
| MOTOR POWER            | 500W                         | 1000W                        | 1800W                        |
| O TOP SPEED            | 35-40km/h                    | 35-40km/h                    | 45km/h                       |
| <b>■ CONTROLLER</b>    | 12T                          | 12T                          | 15T                          |
| ■ BATTERY              | 60V20AH                      | 72V20AH                      | 72V20AH                      |
| O TIRES                | 3.00-10                      | 3.00-10                      | 3.00-10                      |
| ⊕ BRAKE(F/R)           | F:DISC BRAKE<br>R:DRUM BRAKE | F:DISC BRAKE<br>R:DRUM BRAKE | F:DISC BRAKE<br>R:DRUM BRAKE |
| <b>O RANGE</b>         | 40-50KM                      | 55-65KM                      | 40-45KM                      |
| <b>⊘</b> CERTIFICATION | CCC                          | CCC                          | CCC                          |

**J24EST002** 

|                        | PARAMETER 1     | PARAMETER 2     | PARAMETER 3     |
|------------------------|-----------------|-----------------|-----------------|
| I SIZE                 | 1820*720*1150MM | 1820*720*1150MM | 1820*720*1150MM |
| <b>™</b> WEIGHT        | 60KG            | 60KG            | 60KG            |
| <b>⊘</b> VOLTAGE       | 60V             | 72V             | 72V             |
| MOTOR POWER            | 500W            | 1000W           | 1800W           |
| TOP SPEED              | 35-40km/h       | 35-40km/h       | 45km/h          |
| <b>■ CONTROLLER</b>    | 12T             | 12T             | 15T             |
| <b>BATTERY</b>         | 60V30AH         | 72V30AH         | 72V30AH         |
| TIRES                  | 3.00-10         | 3.00-10         | 3.00-10         |
| BRAKE(F/R)             | F&R:DISC BRAKE  | F&R:DISC BRAKE  | F&R:DISC BRAKE  |
| ೨ RANGE                | 60-70KM         | 85-95KM         | 55-65KM         |
| <b>⊘</b> CERTIFICATION | CCC             | CCC             | CCC             |

### SPECIFICATIONS PARAMETER 1 PARAMETER 2 PARAMETER 3 II SIZE 1820\*730\*1100MM 1820\*730\*1100MM 1820\*730\*1100MM 68KG 68KG **▲ WEIGHT** 68KG **O VOLTAGE** 60V 72V 72V 1800W **MOTOR POWER** 600W 1000W □ TOP SPEED 35-40km/h 35-40km/h 60km/h 15T CONTROLLER 12T 12T BATTERY 60V20AH 72V20AH 72V20AH O TIRES 3.00-10 3.00-10 3.00-10 BRAKE(F/R) F&R:DISC BRAKE F&R:DISC BRAKE F&R:DISC BRAKE **⊘** RANGE 40-50KM 55-64KM 40-45KM **⊘** CERTIFICATION CCC CCC CCC