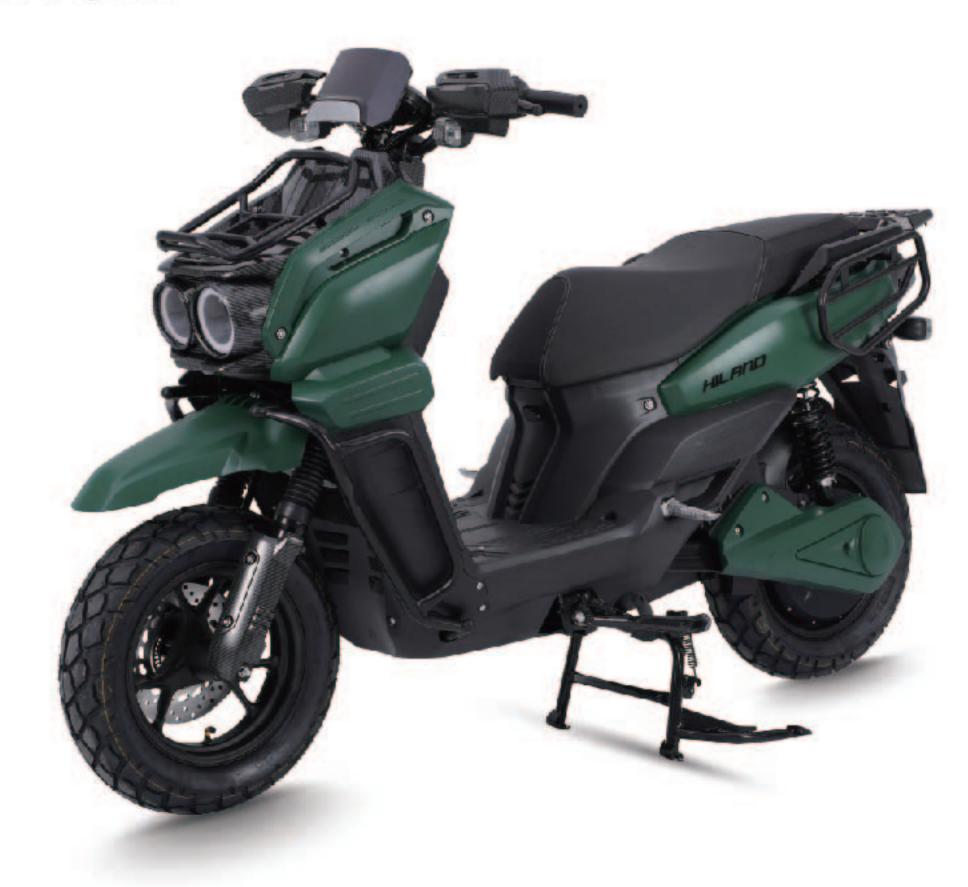

### SPECIFICATIONS PARAMETER 1 PARAMETER 2 PARAMETER 3 II SIZE 1820\*730\*1100MM 1820\*730\*1100MM 1820\*730\*1100MM 68KG 68KG **▲ WEIGHT** 68KG **O VOLTAGE** 60V 72V 72V 1800W **MOTOR POWER** 600W 1000W □ TOP SPEED 35-40km/h 35-40km/h 60km/h 15T CONTROLLER 12T 12T BATTERY 60V20AH 72V20AH 72V20AH O TIRES 3.00-10 3.00-10 3.00-10 BRAKE(F/R) F&R:DISC BRAKE F&R:DISC BRAKE F&R:DISC BRAKE **⊘** RANGE 40-50KM 55-64KM 40-45KM **⊘** CERTIFICATION CCC CCC CCC

### **SPECIFICATIONS**

| II SIZE            | 1650*720*1120MM | BATTERY                | 60V20AH      |
|--------------------|-----------------|------------------------|--------------|
| <b>▲</b> WEIGHT    | 54KG            | O TIRES                | 3.00-10      |
| <b>⊘</b> VOLTAGE   | 48/60V          | BRAKE(F/R)             | F:DISC BRAKE |
| <b>MOTOR POWER</b> | 500W            |                        | R:DRUM BRAKE |
|                    | 35-40km/h       | <b>O RANGE</b>         | 55-65KM      |
| CONTROLLER         | 12T             | <b>⊘</b> CERTIFICATION | CCC          |