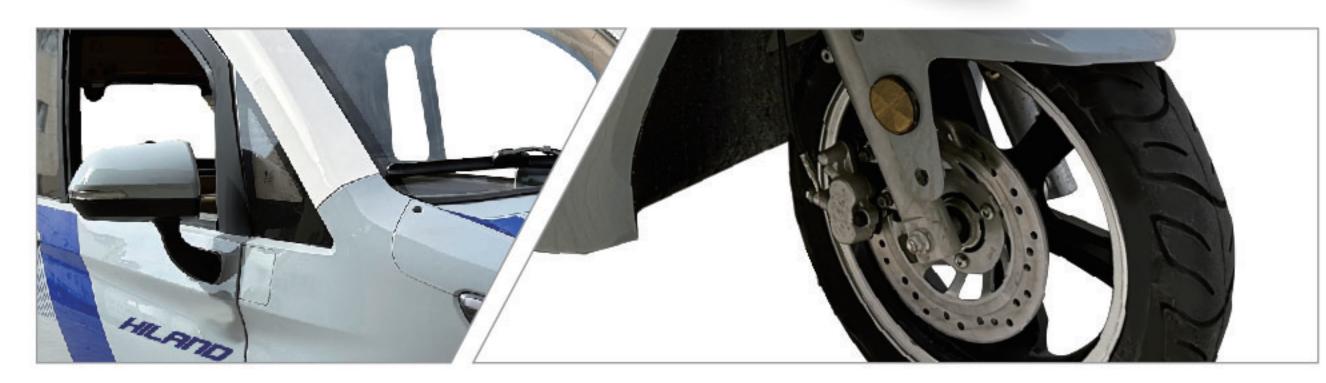

## **J24ETK007**

### **SPECIFICATIONS**

**■ SIZE** 2455\*1155\*1590MM

**▲ WEIGHT** 220KG(WITHOUT BATTERY)

**⊘ VOLTAGE** 60V

**■ CONTROLLER** 18T/24T

■ BATTERY 60V55AH/60V80AH

TIRES BEFORE:130/60-13M/C;

AFTER:135/70-12

❷ BRAKE(F/R) DISC BRKE❷ RANGE 60KM

P SPEED 35-45km/h © RANGE