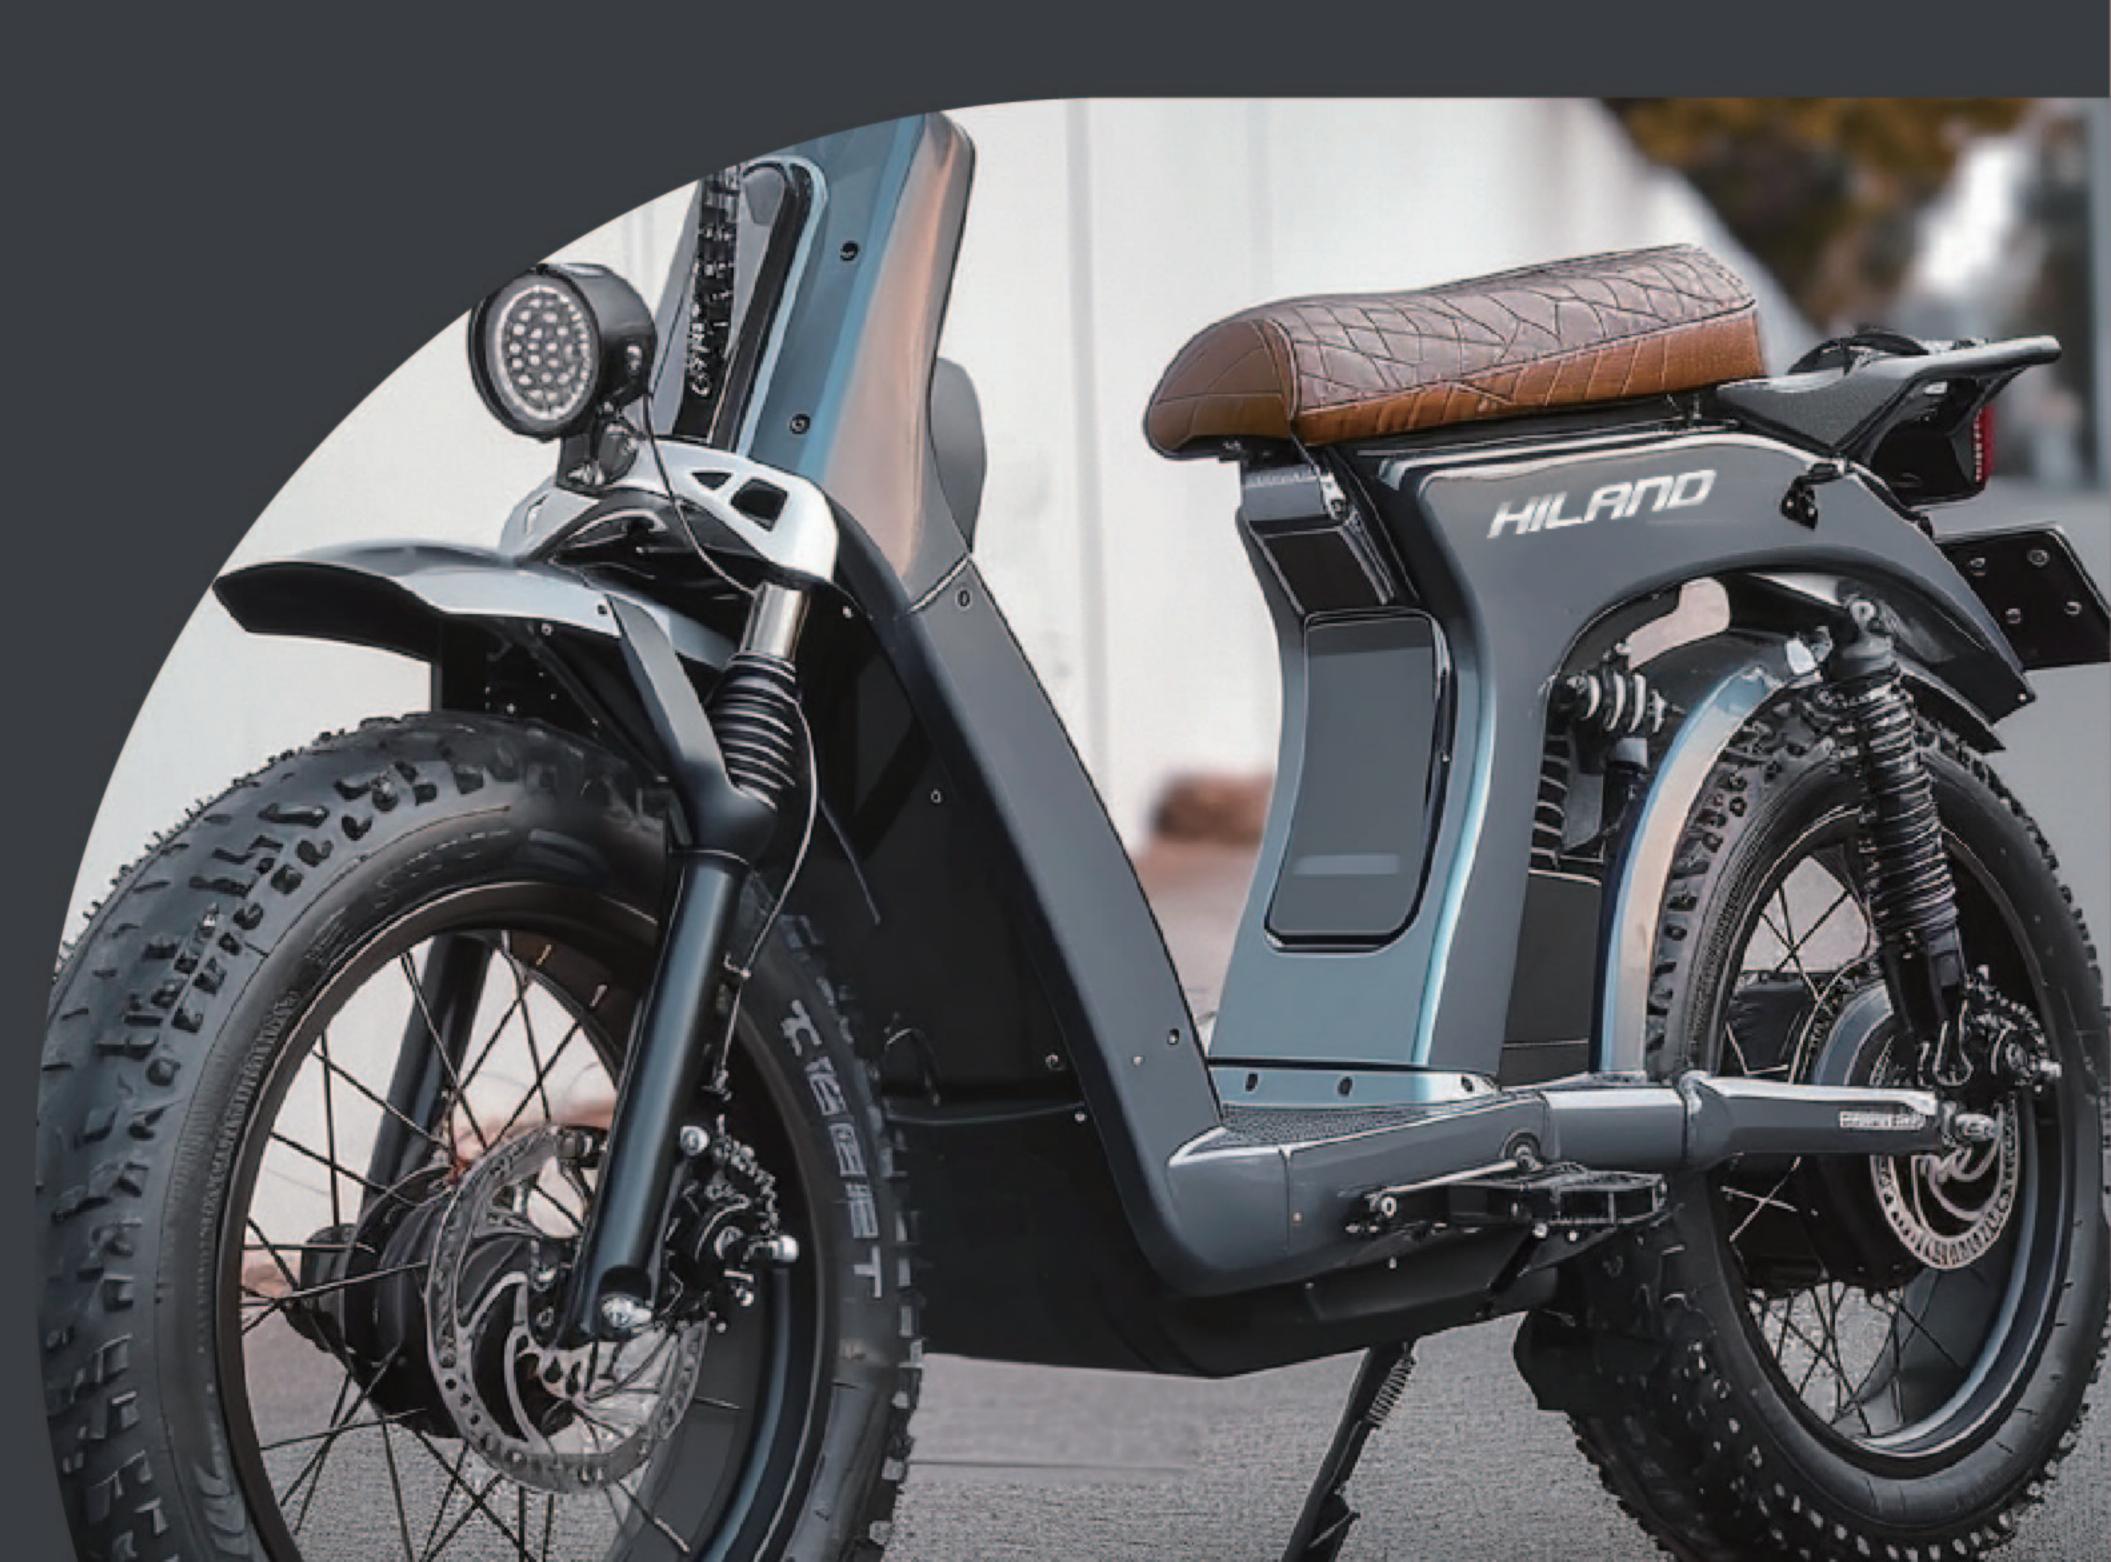

m/h

**■ CONTROLLER** 12T

■ BATTERY 48V30AH (LITHIUM BATTERY) /

60V24AH (LITHIUM BATTERY)

**TIRES** 80/80-14

BRAKE(F/R) F&R:DISC BRAKE

**O RANGE** 60-70KM

**⊘ CERTIFICATION** CCC





### **SPECIFICATIONS**

■ SIZE 1620\*725\*950MM

■ WEIGHT 71KG

♦ VOLTAGE 48V/60V
 ♦ MOTOR POWER 800W/1200W

TOP SPEED 40km/h / 60km/h

**■ CONTROLLER** 12T

■ BATTERY 48V31AH (LITHIUM BATTERY) /

60V31AH (LITHIUM BATTERY)

**TIRES** 90/80-12

BRAKE(F/R) F&R:DISC BRAKE

○ RANGE 90KM○ CERTIFICATION EEC



# **J24EST025**



### **SPECIFICATIONS**

**■ SIZE** 1765\*1375\*1080MM

■ WEIGHT 110KG
✓ VOLTAGE 60V
✓ MOTOR POWER 1200W
✓ TOP SPEED 50km/h

**■ CONTROLLER** 18T

■ BATTERY 60V32AH

**O TIRES** 80/80-10

BRAKE(F/R) F&R:DISC BRAKE

⊙ RANGE 60-70KM







# PART 03 ELECTRIC HARLEY

www.joykiebikes.com





# J24EH001



### SPECIFICATIONS

■ SIZE 1900\*390\*1000MM

**▲ WEIGHT** 72KG

**⊘ VOLTAGE** 60V

**MOTOR POWER** 1500W

A TOP SPEED 45km/h

**■ CONTROLLER** 12T

■ BATTERY 60V12AH (LITHIUM BATTERY)

O TIRES 8INCH

BRAKE(F/R) F&R:DISC BRAKE

৩ RANGE 35-40KM

**⊘ CERTIFICATION** EEC







# J24EH002



### SPECIFICATIONS

■ SIZE 1920\*380\*770MM

**▲ WEIGHT** 72KG

**MOTOR POWER** 3000W

A TOP SPEED 45km/h

**■ CONTROLLER** 18T

■ BATTERY 60V12AH (LITHIUM BATTERY)

O TIRES 12INCH

BRAKE(F/R) F:DISC BRAKE R:DRUM BRAKE

F:DISC BRAKE R:DRUM BRAKE

৩ RANGE 35-45KM

**© CERTIFICATION** EEC







PART 04

# HIGH-END ELECTRIC SCOOTER

www.joykiebikes.com





# **J24EHS001**





### **SPECIFICATIONS**

| II SIZE            | 1650*330*850MM | BATTERY        | 72V40AH (LITHIUM |
|------------