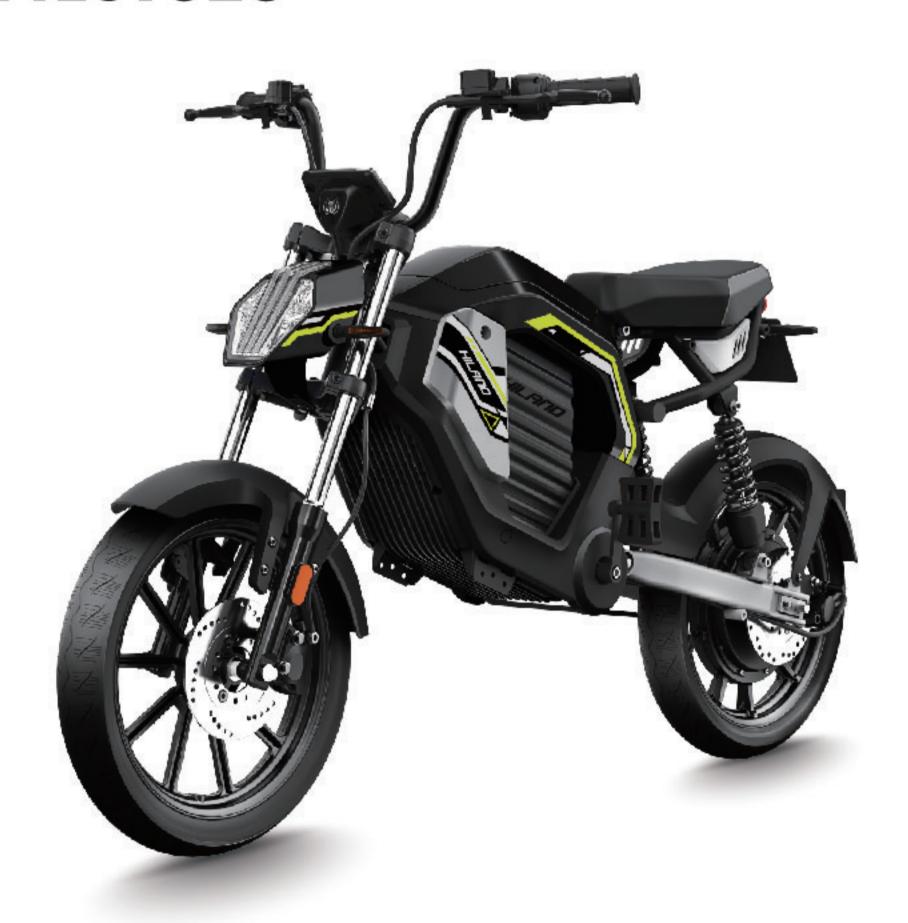

| 1280*660*1060MM | ■ BATTERY  | 60V30AH/60V30AH (LITHIUM  |  |  |  |
| <b>▲</b> WEIGHT  | 65KG            |            | BATTERY)                  |  |  |  |
| <b>⊘</b> VOLTAGE | 60V             | O TIRES    | 3.00-10                   |  |  |  |
| © MOTOR POWER    | 800W/1200W      | BRAKE(F/R) | F:DISC BRAKE R:DRUM BRAKE |  |  |  |
| A TOP SPEED      | 50km/h          | ⊙ RANGE    | 70KM                      |  |  |  |
| CONTROLLER       | 9T              |            |                           |  |  |  |





### SPECIFICATIONS

■ SIZE 1552\*730\*940MM

**▲ WEIGHT** 55KG

TOP SPEED 45km/h / 50km/h

**■ CONTROLLER** 12T

■ BATTERY 48V30AH (LITHIUM BATTERY) /

60V24AH (LITHIUM BATTERY)

**O TIRES** 70/90-12

BRAKE(F/R)
F&R:DISC BRAKE

৩ RANGE 60-70KM

**⊘ CERTIFICATION** CCC











### **SPECIFICATIONS**

■ SIZE 1650\*745\*1020MM

**▲ WEIGHT** 55KG **② VOLTAGE** 48V/60V

**™ MOTOR POWER** 500W/800W

TOP SPEED 45km/h / 50km/h

**■ CONTROLLER** 12T

■ BATTERY 48V30AH (LITHIUM BATTERY) /

60V24AH (LITHIUM BATTERY)

**TIRES** 80/80-14

BRAKE(F/R) F&R:DISC BRAKE

**O RANGE** 60-70KM

**⊘ CERTIFICATION** CCC





### **SPECIFICATIONS**

■ SIZE 1620\*725\*950MM

■ WEIGHT 71KG

♦ VOLTAGE 48V/60V
 ♦ MOTOR POWER 800W/1200W

TOP SPEED 40km/h / 60km/h

**■ CONTROLLER** 12T

■ BATTERY 48V31AH (LITHIUM BATTERY) /

60V31AH (LITHIUM BATTERY)

**TIRES** 90/80-12

BRAKE(F/R) F&R:DISC BRAKE

○ RANGE 90KM○ CERTIFICATION EEC



# **J24EST025**



### **SPECIFICATIONS**

**■ SIZE** 1765\*1375\*1080MM

■ WEIGHT 110KG
✓ VOLTAGE 60V
✓ MOTOR POWER 1200W
✓ TOP SPEED 50km/h

**■ CONTROLLER**