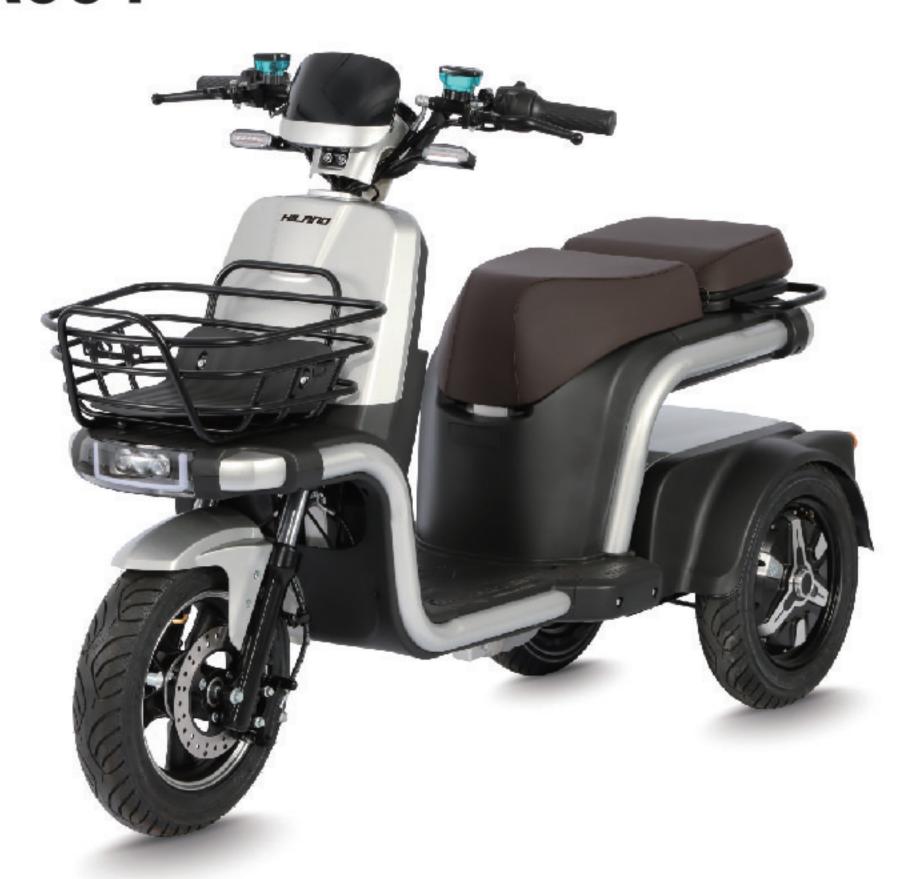

# **J24ETK004**

| SPECIFICA          | TIONS           |                        |                  |
|--------------------|-----------------|------------------------|------------------|
| II SIZE            | 1550*670*1080MM | BATTERY                | 72V58AH (LITHIUM |
| <b>▲ WEIGHT</b>    | 80KG            |                        | BATTERY)         |
| <b>⊘</b> VOLTAGE   | 72V             | O TIRES                | 3.00-10          |
| <b>MOTOR POWER</b> | 800W*2          | BRAKE(F/R)             | DISC BRKE        |
| ☐ TOP SPEED        | 60km/h          | <b>O RANGE</b>         | 90-100KM         |
| CONTROLLER         | 12T*2           | <b>⊘</b> CERTIFICATION | 3C               |