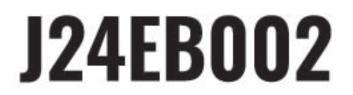

Our company has successfully ranked among the first echelon of comprehensive strength in Chinese bicycle industries.

Tailored products to fit your unique requirements.

J24EB001

### **SPECIFICATIONS**

| II SIZE            | 1500*320*780MM | BATTERY                | 48V12AH                 |
|--------------------|----------------|------------------------|-------------------------|
| <b>▲ WEIGHT</b>    | 46KG           | O TIRES                | 2.50-14                 |
| <b>⊘</b> VOLTAGE   | 48V            | BRAKE(F/R)             | F:DRUM BRAKE R:INTERNAL |
| <b>MOTOR POWER</b> | 350W           |                        | EXPANDING BRAKE         |
| □ TOP SPEED        | 25km/h         | <b>O RANGE</b>         | ≥25KM                   |
| CONTROLLER         | 6T             | <b>⊘</b> CERTIFICATION | CCLC                    |