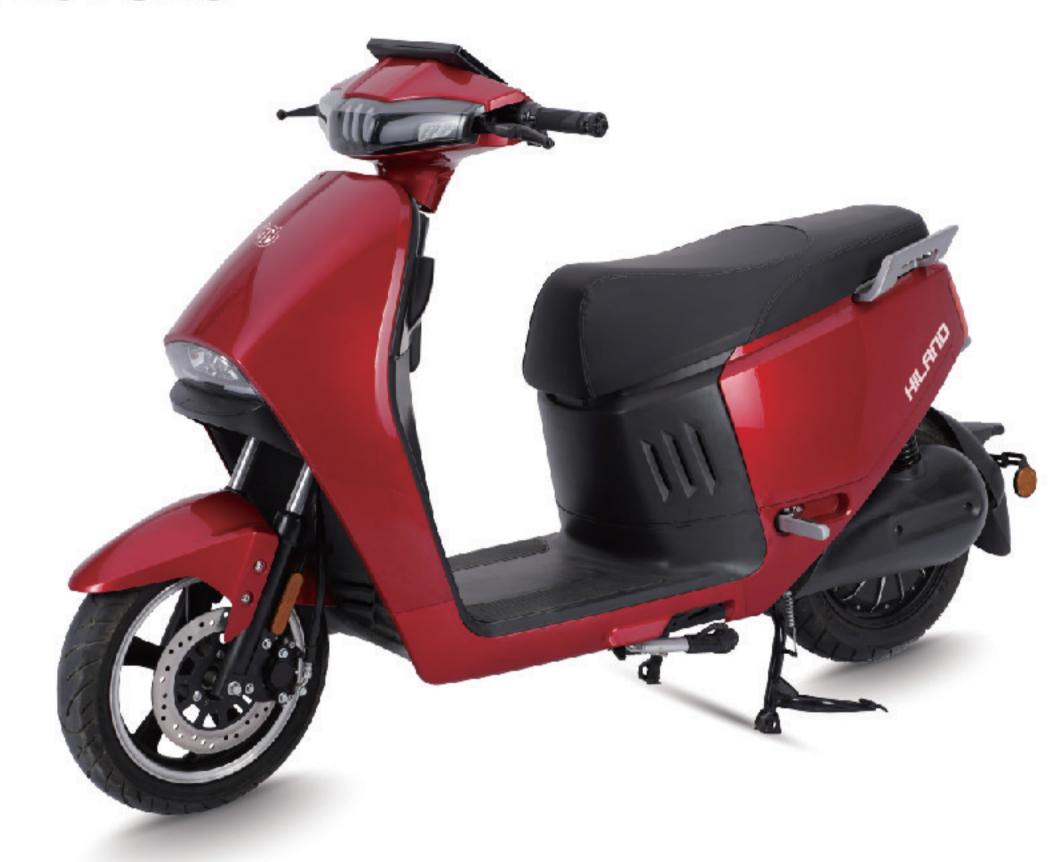

BRAKE(F/R) F&R:DRUM BRAKE

৩ **RANGE** 60KM

**⊘ CERTIFICATION** EEC

PART 02

ELECTRIC

SCOOTER

www.joykiebikes.com

|                        | PARAMETER 1                  | PARAMETER 2                  | PARAMETER 3                  |
|------------------------|------------------------------|------------------------------|------------------------------|
| I SIZE                 | 1650*720*1120MM              | 1650*720*1120MM              | 1650*720*1120MM              |
| MEIGHT                 | 51KG                         | 51KG                         | 51KG                         |
| <b>⊘ VOLTAGE</b>       | 60V                          | 72V                          | 72V                          |
| MOTOR POWER            | 500W                         | 1000W                        | 1800W                        |
| O TOP SPEED            | 35-40km/h                    | 35-40km/h                    | 45km/h                       |
| <b>■ CONTROLLER</b>    | 12T                          | 12T                          | 15T                          |
| ■ BATTERY              | 60V20AH                      | 72V20AH                      | 72V20AH                      |
| O TIRES                | 3.00-10                      | 3.00-10                      | 3.00-10                      |
| ⊕ BRAKE(F/R)           | F:DISC BRAKE<br>R:DRUM BRAKE | F:DISC BRAKE<br>R:DRUM BRAKE | F:DISC BRAKE<br>R:DRUM BRAKE |
| <b>O RANGE</b>         | 40-50KM                      | 55-65KM                      | 40-45KM                      |
| <b>⊘</b> CERTIFICATION | CCC                          | CCC                          | CCC                          |

**J24EST002** 

|                        | PARAMETER 1     | PARAMETER 2     | PARAMETER 3     |
|------------------------|-----------------|-----------------|-----------------|
| I SIZE                 | 1820*720*1150MM | 1820*720*1150MM | 1820*720*1150MM |
| <b>™</b> WEIGHT        | 60KG            | 60KG            | 60KG            |
| <b>⊘</b> VOLTAGE       | 60V             | 72V             | 72V             |
| MOTOR POWER            | 500W            | 1000W           | 1800W           |
| TOP SPEED              | 35-40km/h       | 35-40km/h       | 45km/h          |
| <b>■ CONTROLLER</b>    | 12T             | 12T             | 15T             |
| <b>BATTERY</b>         | 60V30AH         | 72V30AH         | 72V30AH         |
| TIRES                  | 3.00-10         | 3.00-10         | 3.00-10         |
| BRAKE(F/R)             | F&R:DISC BRAKE  | F&R:DISC BRAKE  | F&R:DISC BRAKE  |
| ೨ RANGE                | 60-70KM         | 85-95KM         | 55-65KM         |
| <b>⊘</b> CERTIFICATION | CCC             | CCC             | CCC             |

### SPECIFICATIONS PARAMETER 1 PARAMETER 2 PARAMETER 3 II SIZE 1820\*730\*1100MM 1820\*730\*1100MM 1820\*730\*1100MM 68KG 68KG **▲ WEIGHT** 68KG **O VOLTAGE** 60V 72V 72V 1800W **MOTOR POWER** 600W 1000W □ TOP SPEED 35-40km/h 35-40km/h 60km/h 15T CONTROLLER 12T 12T BATTERY 60V20AH 72V20AH 72V20AH O TIRES 3.00-10 3.00-10 3.00-10 BRAKE(F/R) F&R:DISC BRAKE F&R:DISC BRAKE F&R:DISC BRAKE **⊘** RANGE 40-50KM 55-64KM 40-45KM **⊘** CERTIFICATION CCC CCC CCC