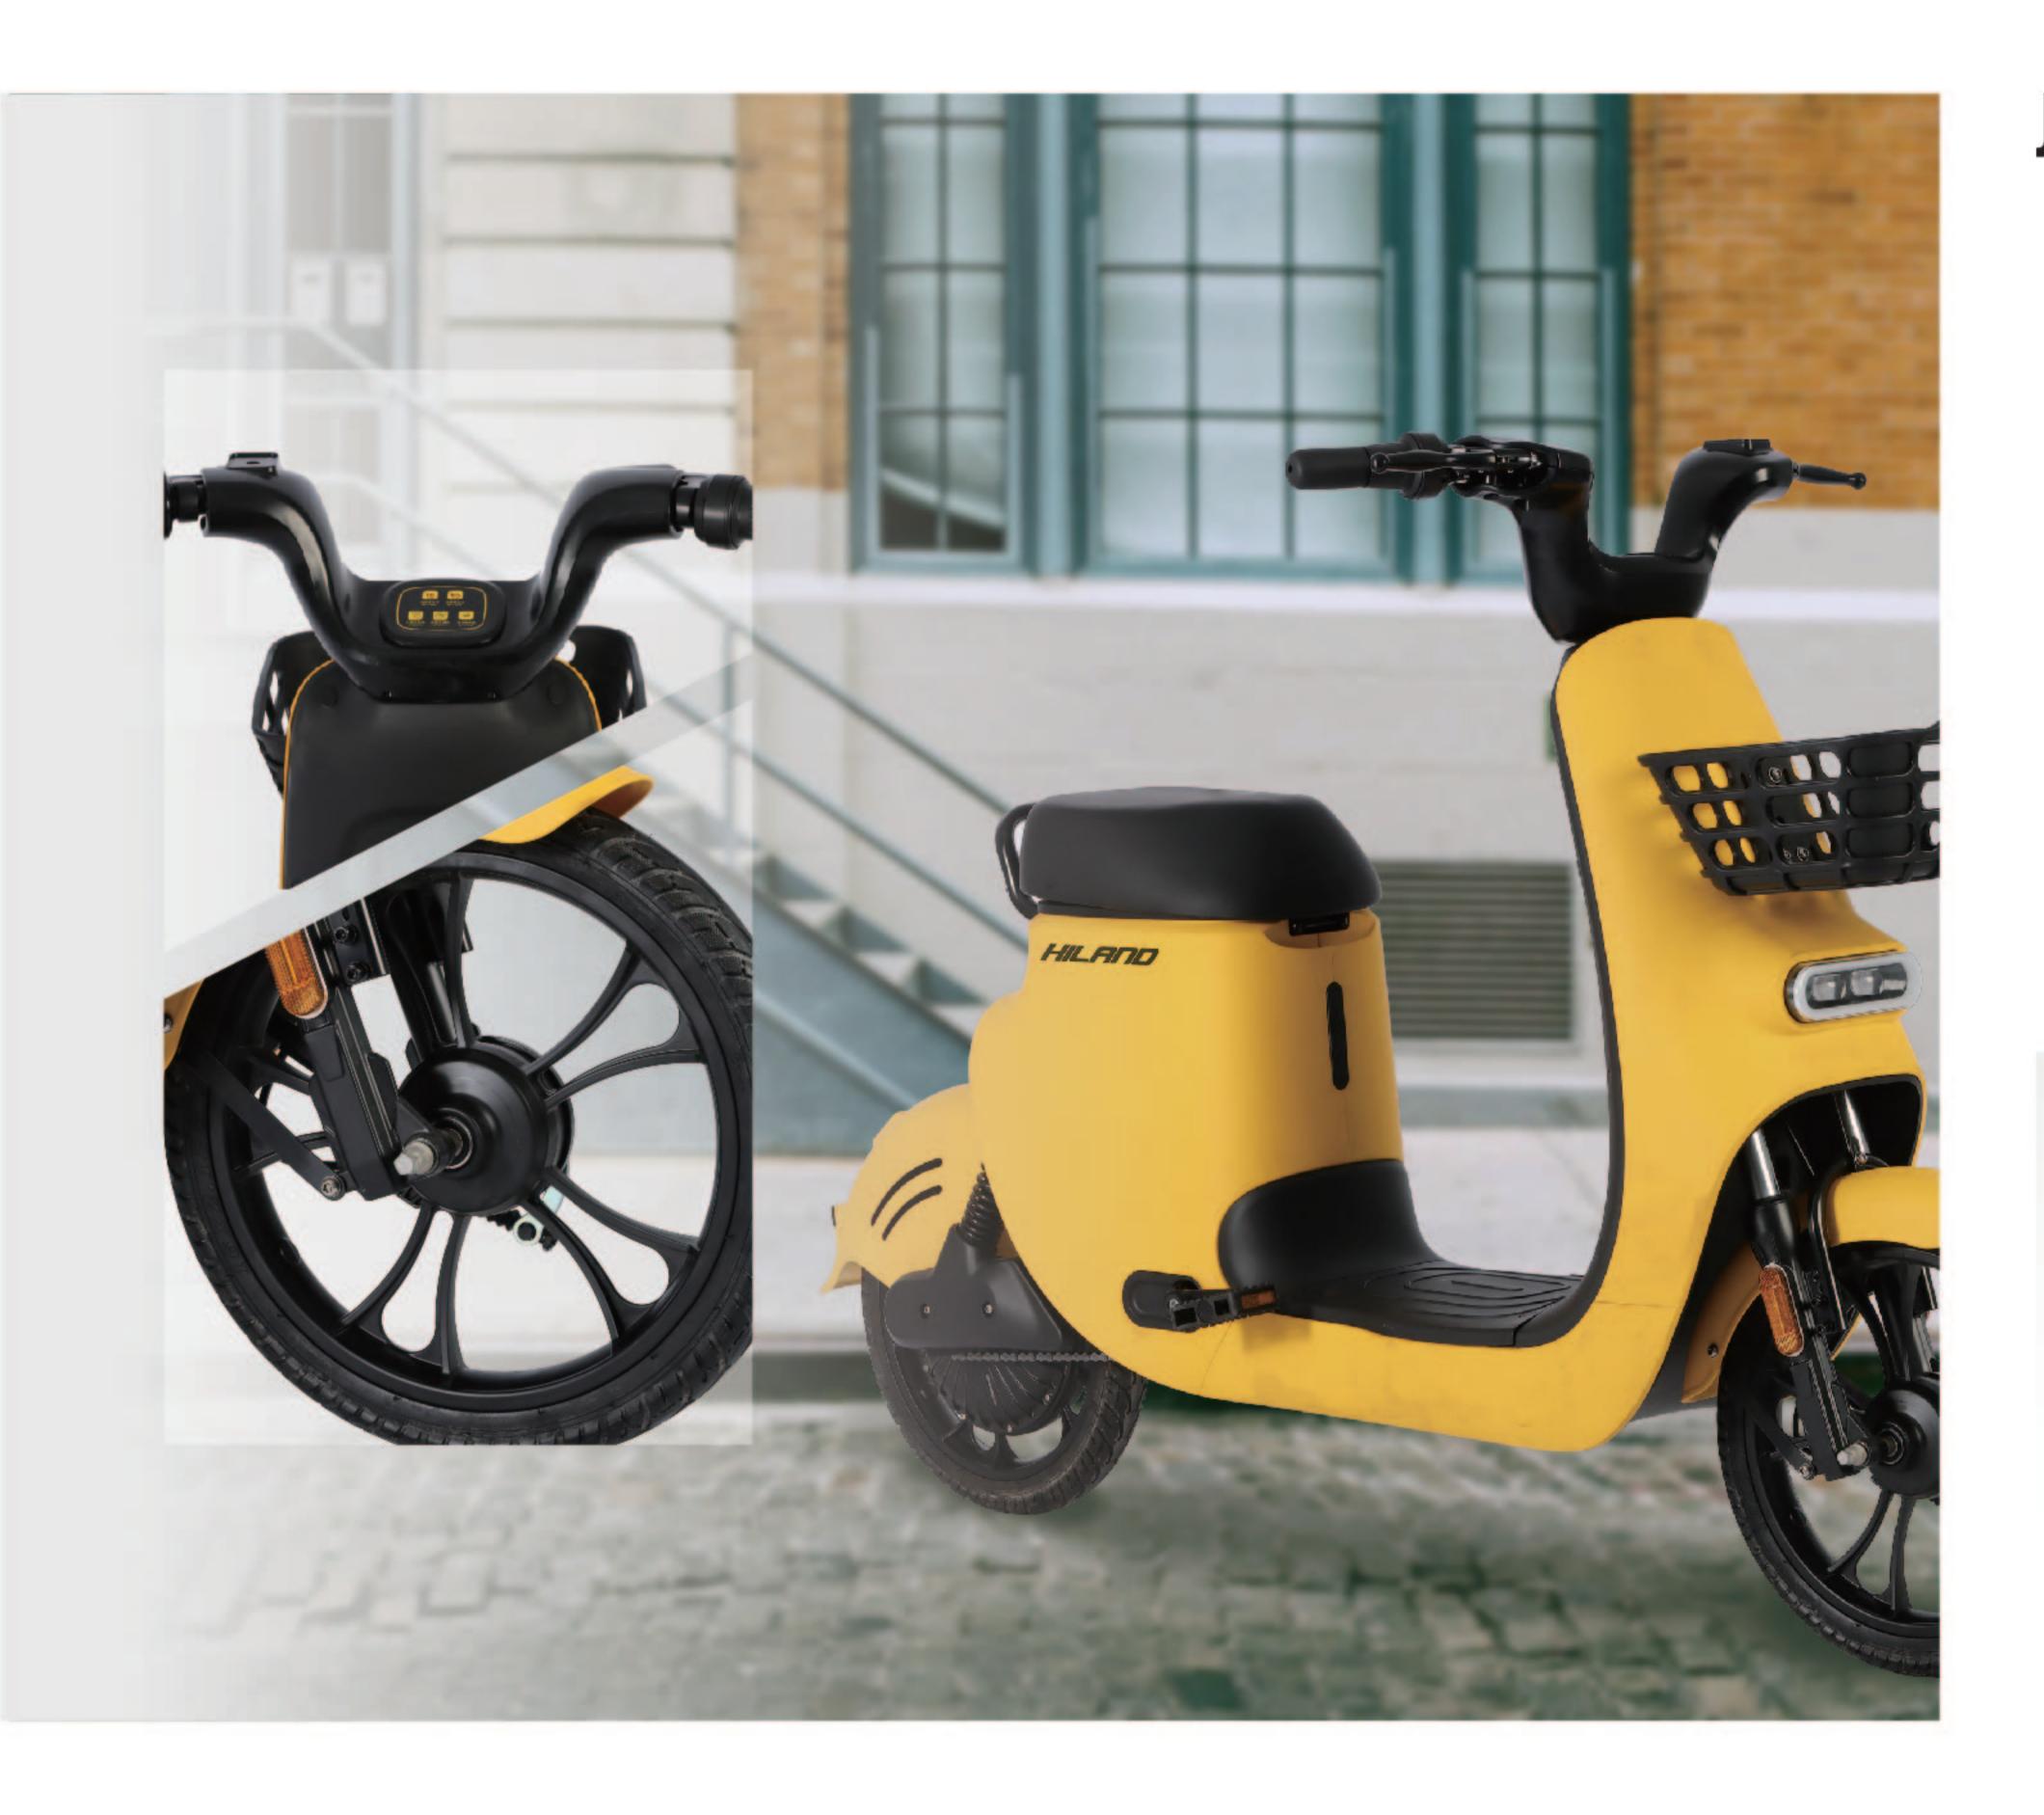

### SPECIFICATIONS

■ SIZE 1620\*630\*1080MM

**▲ WEIGHT** 35KG

**MOTOR POWER** 400W

TOP SPEED 25-30km/h

■ CONTROLLER 6T

■ BATTERY 48V12AH

**O TIRES** 2.50-10

BRAKE(F/R) F&R:DRUM BRAKE

৩ **RANGE** 60KM

**⊘ CERTIFICATION** EEC

PART 02

ELECTRIC

SCOOTER

www.joykiebikes.com

|                        | PARAMETER 1                  | PARAMETER 2                  | PARAMETER 3                  |
|------------------------|------------------------------|------------------------------|------------------------------|
| I SIZE                 | 1650*720*1120MM              | 1650*720*1120MM              | 1650*720*1120MM              |
| MEIGHT                 | 51KG                         | 51KG                         | 51KG                         |
| <b>⊘ VOLTAGE</b>       | 60V                          | 72V                          | 72V                          |
| MOTOR POWER            | 500W                         | 1000W                        | 1800W                        |
| O TOP SPEED            | 35-40km/h                    | 35-40km/h                    | 45km/h                       |
| <b>■ CONTROLLER</b>    | 12T                          | 12T                          | 15T                          |
| ■ BATTERY              | 60V20AH                      | 72V20AH                      | 72V20AH                      |
| O TIRES                | 3.00-10                      | 3.00-10                      | 3.00-10                      |
| ⊕ BRAKE(F/R)           | F:DISC BRAKE<br>R:DRUM BRAKE | F:DISC BRAKE<br>R:DRUM BRAKE | F:DISC BRAKE<br>R:DRUM BRAKE |
| <b>O RANGE</b>         | 40-50KM                      | 55-65KM                      | 40-45KM                      |
| <b>⊘</b> CERTIFICATION | CCC                          | CCC                          | CCC                          |