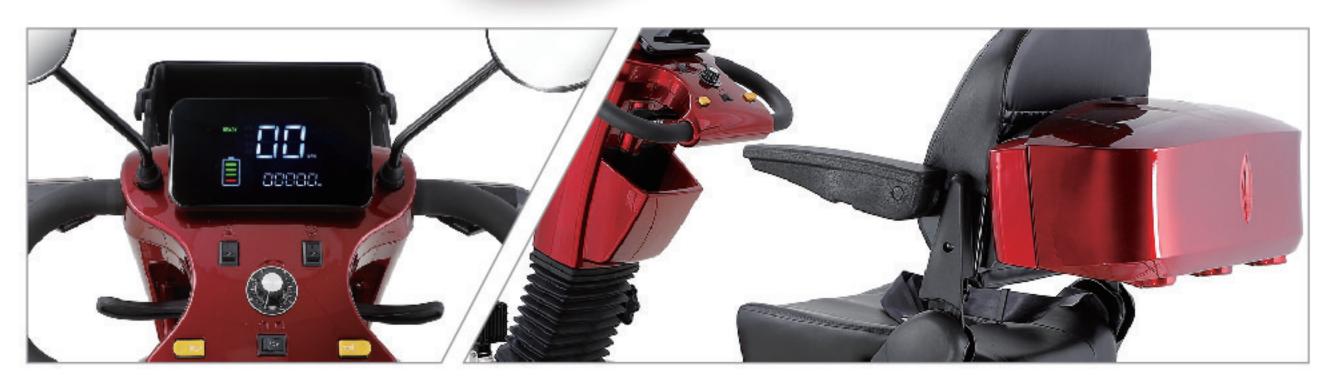

## **SPECIFICATIONS**

| II SIZE            | 2000*880*850MM | <b>⋒</b> BATTERY       | 60V20AH/72V20AH        |  |
|--------------------|----------------|------------------------|------------------------|--|
| <b>™</b> WEIGHT    | 120KG          | O TIRES                | 3.00-10                |  |
| <b>⊘</b> VOLTAGE   | 60V/48V        | BRAKE(F/R)             | FRONT DRUM BRAKE +     |  |
| <b>MOTOR POWER</b> | 800W           |                        | FOOT BRAKE + HANDBRAKE |  |
| □ TOP SPEED        | 25km/h-45km/h  | <b>O RANGE</b>         | 40-50KM                |  |
| CONTROLLER         | 12T            | <b>⊘</b> CERTIFICATION | 3C                     |  |

## **J24ETK002**

### **SPECIFICATIONS**

| 1580*770*850MM | BATTERY                              | 60V20AH/48V20AH    |
|----------------|--------------------------------------|--------------------|
| 90KG           | O TIRES                              | 3.00-8             |
| 60V/48V        |                                      | FRONT DRUM BRAKE + |
| 650W           |                                      | FOOT BRAKE         |
| 25-45km/h      | <b>O RANGE</b>                       | 30-50KM            |
| 12T            | $\   \boxdot \   CERTIFICATION$      | 3C                 |
|                | 90KG<br>60V/48V<br>650W<br>25-45km/h | 90KG               |