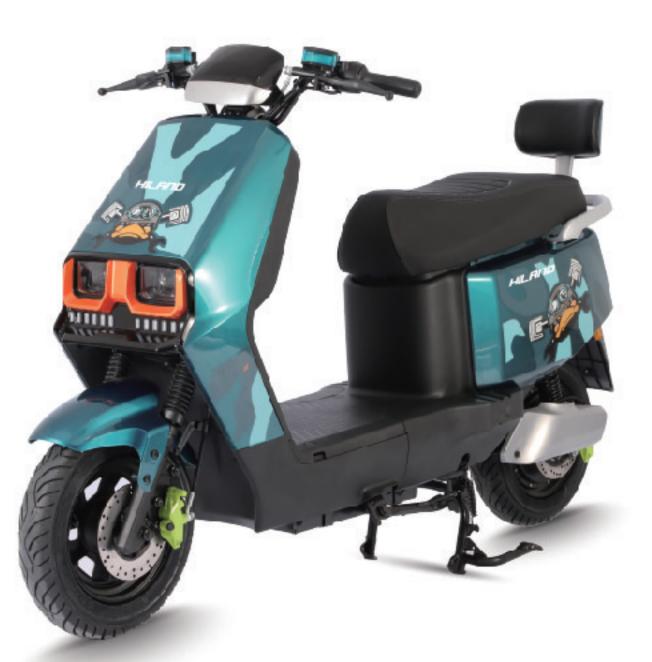

### SPECIFICATIONS PARAMETER 1 PARAMETER 2 PARAMETER 3 II SIZE 1820\*730\*1100MM 1820\*730\*1100MM 1820\*730\*1100MM 68KG 68KG **▲ WEIGHT** 68KG **O VOLTAGE** 60V 72V 72V 1800W **MOTOR POWER** 600W 1000W □ TOP SPEED 35-40km/h 35-40km/h 60km/h 15T CONTROLLER 12T 12T BATTERY 60V20AH 72V20AH 72V20AH O TIRES 3.00-10 3.00-10 3.00-10 BRAKE(F/R) F&R:DISC BRAKE F&R:DISC BRAKE F&R:DISC BRAKE **⊘** RANGE 40-50KM 55-64KM 40-45KM **⊘** CERTIFICATION CCC CCC CCC

# **J24EST004**

### **SPECIFICATIONS**

| II SIZE            | 1650*720*1120MM | BATTERY                | 60V20AH      |
|--------------------|-----------------|------------------------|--------------|
| <b>▲</b> WEIGHT    | 54KG            | O TIRES                | 3.00-10      |
| <b>⊘</b> VOLTAGE   | 48/60V          | BRAKE(F/R)             | F:DISC BRAKE |
| <b>MOTOR POWER</b> | 500W            |                        | R:DRUM BRAKE |
|                    | 35-40km/h       | <b>O RANGE</b>         | 55-65KM      |
| CONTROLLER         | 12T             | <b>⊘</b> CERTIFICATION | CCC          |