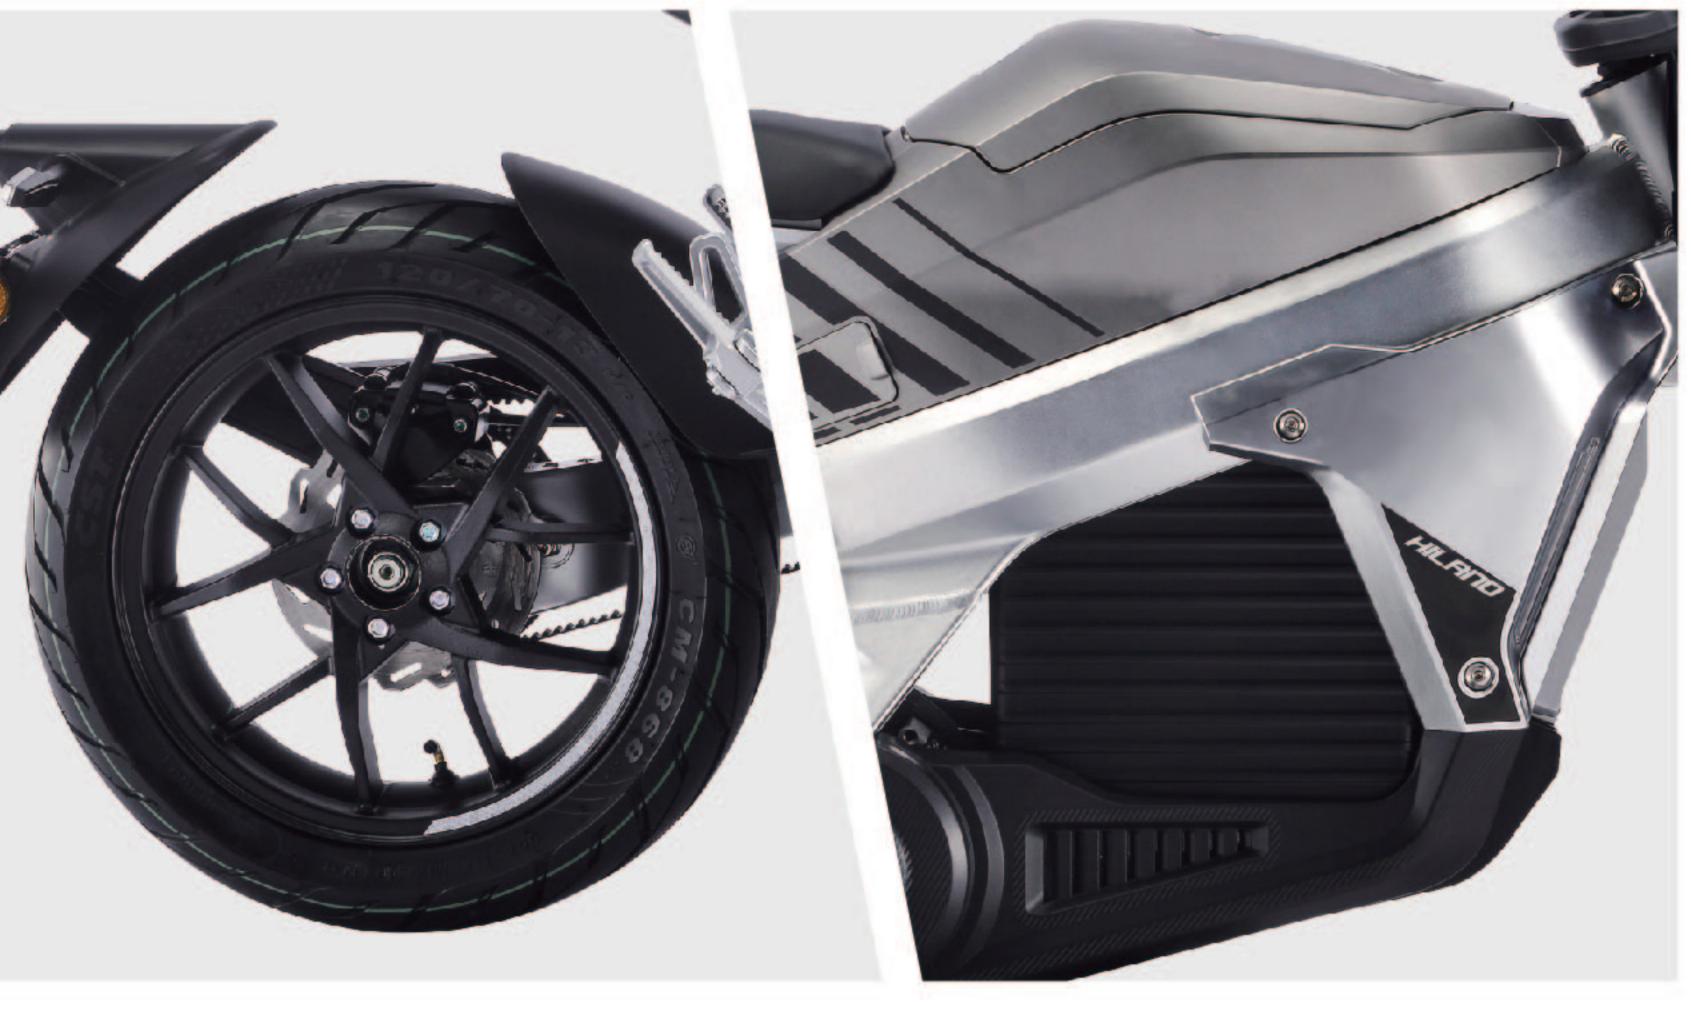

b>MOTOR POWER</b> | 3000W          | BRAKE(F/R)     | F&R:DISC BRAKE   |
| □ TOP SPEED        | 70km/h         | <b>O RANGE</b> | 100-110KM        |
| CONTROLLER         | 18T            |                |                  |







### **SPECIFICATIONS**

| II SIZE            | 1970*680*1010MM | ■ BATTERY      | 72V40AH (LITHIUM |
|--------------------|-----------------|----------------|------------------|
| <b>▲</b> WEIGHT    | 81KG            |                | BATTERY)         |
| <b>⊘</b> VOLTAGE   | 72V             | O TIRES        | 120/70-17        |
| <b>MOTOR POWER</b> | 4000W           | BRAKE(F/R)     | F&R:DISC BRAKE   |
| ☐ TOP SPEED        | 85km/h          | <b>O RANGE</b> | 150KM            |
| CONTROLLER         | 24T             |                |                  |







# J24EHS003



### **SPECIFICATIONS**

■ SIZE 1855\*800\*1045MM

**▲ WEIGHT** 110KG

MOTOR POWER 4000W/5000W

TOP SPEED 90km/h / 105km/h

■ CONTROLLER 24T

■ BATTERY 72V58AH (LITHIUM BATTERY)

• TIRES F:100/80-14 R:120/70-14

BRAKE(F/R) CBS DISC BRAKE

⊙ RANGE 130KM

**⊘ CERTIFICATION** EEC



# **J24EHS004**





### **SPECIFICATIONS**

| II SIZE            | 1960*780*1260MM | ■ BATTERY      | 72V30AH (LITHIUM |
|--------------------|-----------------|----------------|------------------|
| <b>™</b> WEIGHT    | 125KG           |                | BATTERY)         |
| <b>⊘</b> VOLTAGE   | 72V             | O TIRES        | 120/90-12        |
| <b>MOTOR POWER</b> | 3000W           | BRAKE(F/R)     | F&R:DISC BRAKE   |
|                    | 70km/h          | <b>O RANGE</b> | 90KM