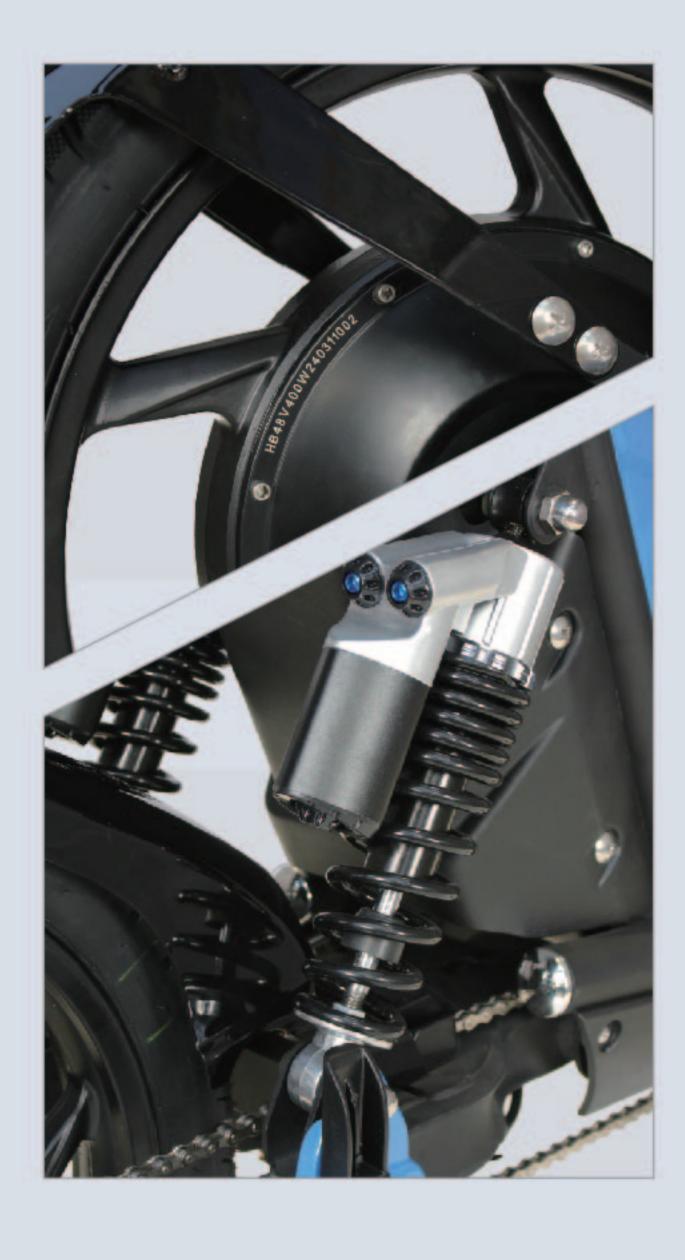

### **SPECIFICATIONS**

| II SIZE            | 1520*350*900MM | ■ BATTERY              | 48V12AH        |
|--------------------|----------------|------------------------|----------------|
| <b>▲ WEIGHT</b>    | 52KG           | O TIRES                | 2.50-14        |
| <b>⊘</b> VOLTAGE   | 48V            | ⊗ BRAKE(F/R)           | F&R:DRUM BRAKE |
| <b>MOTOR POWER</b> | 400W           | <b>O RANGE</b>         | ≥25KM          |
|                    | 25km/h         | <b>⊘</b> CERTIFICATION | CCLC           |
| CONTROLLER         | 6T             |                        |                |