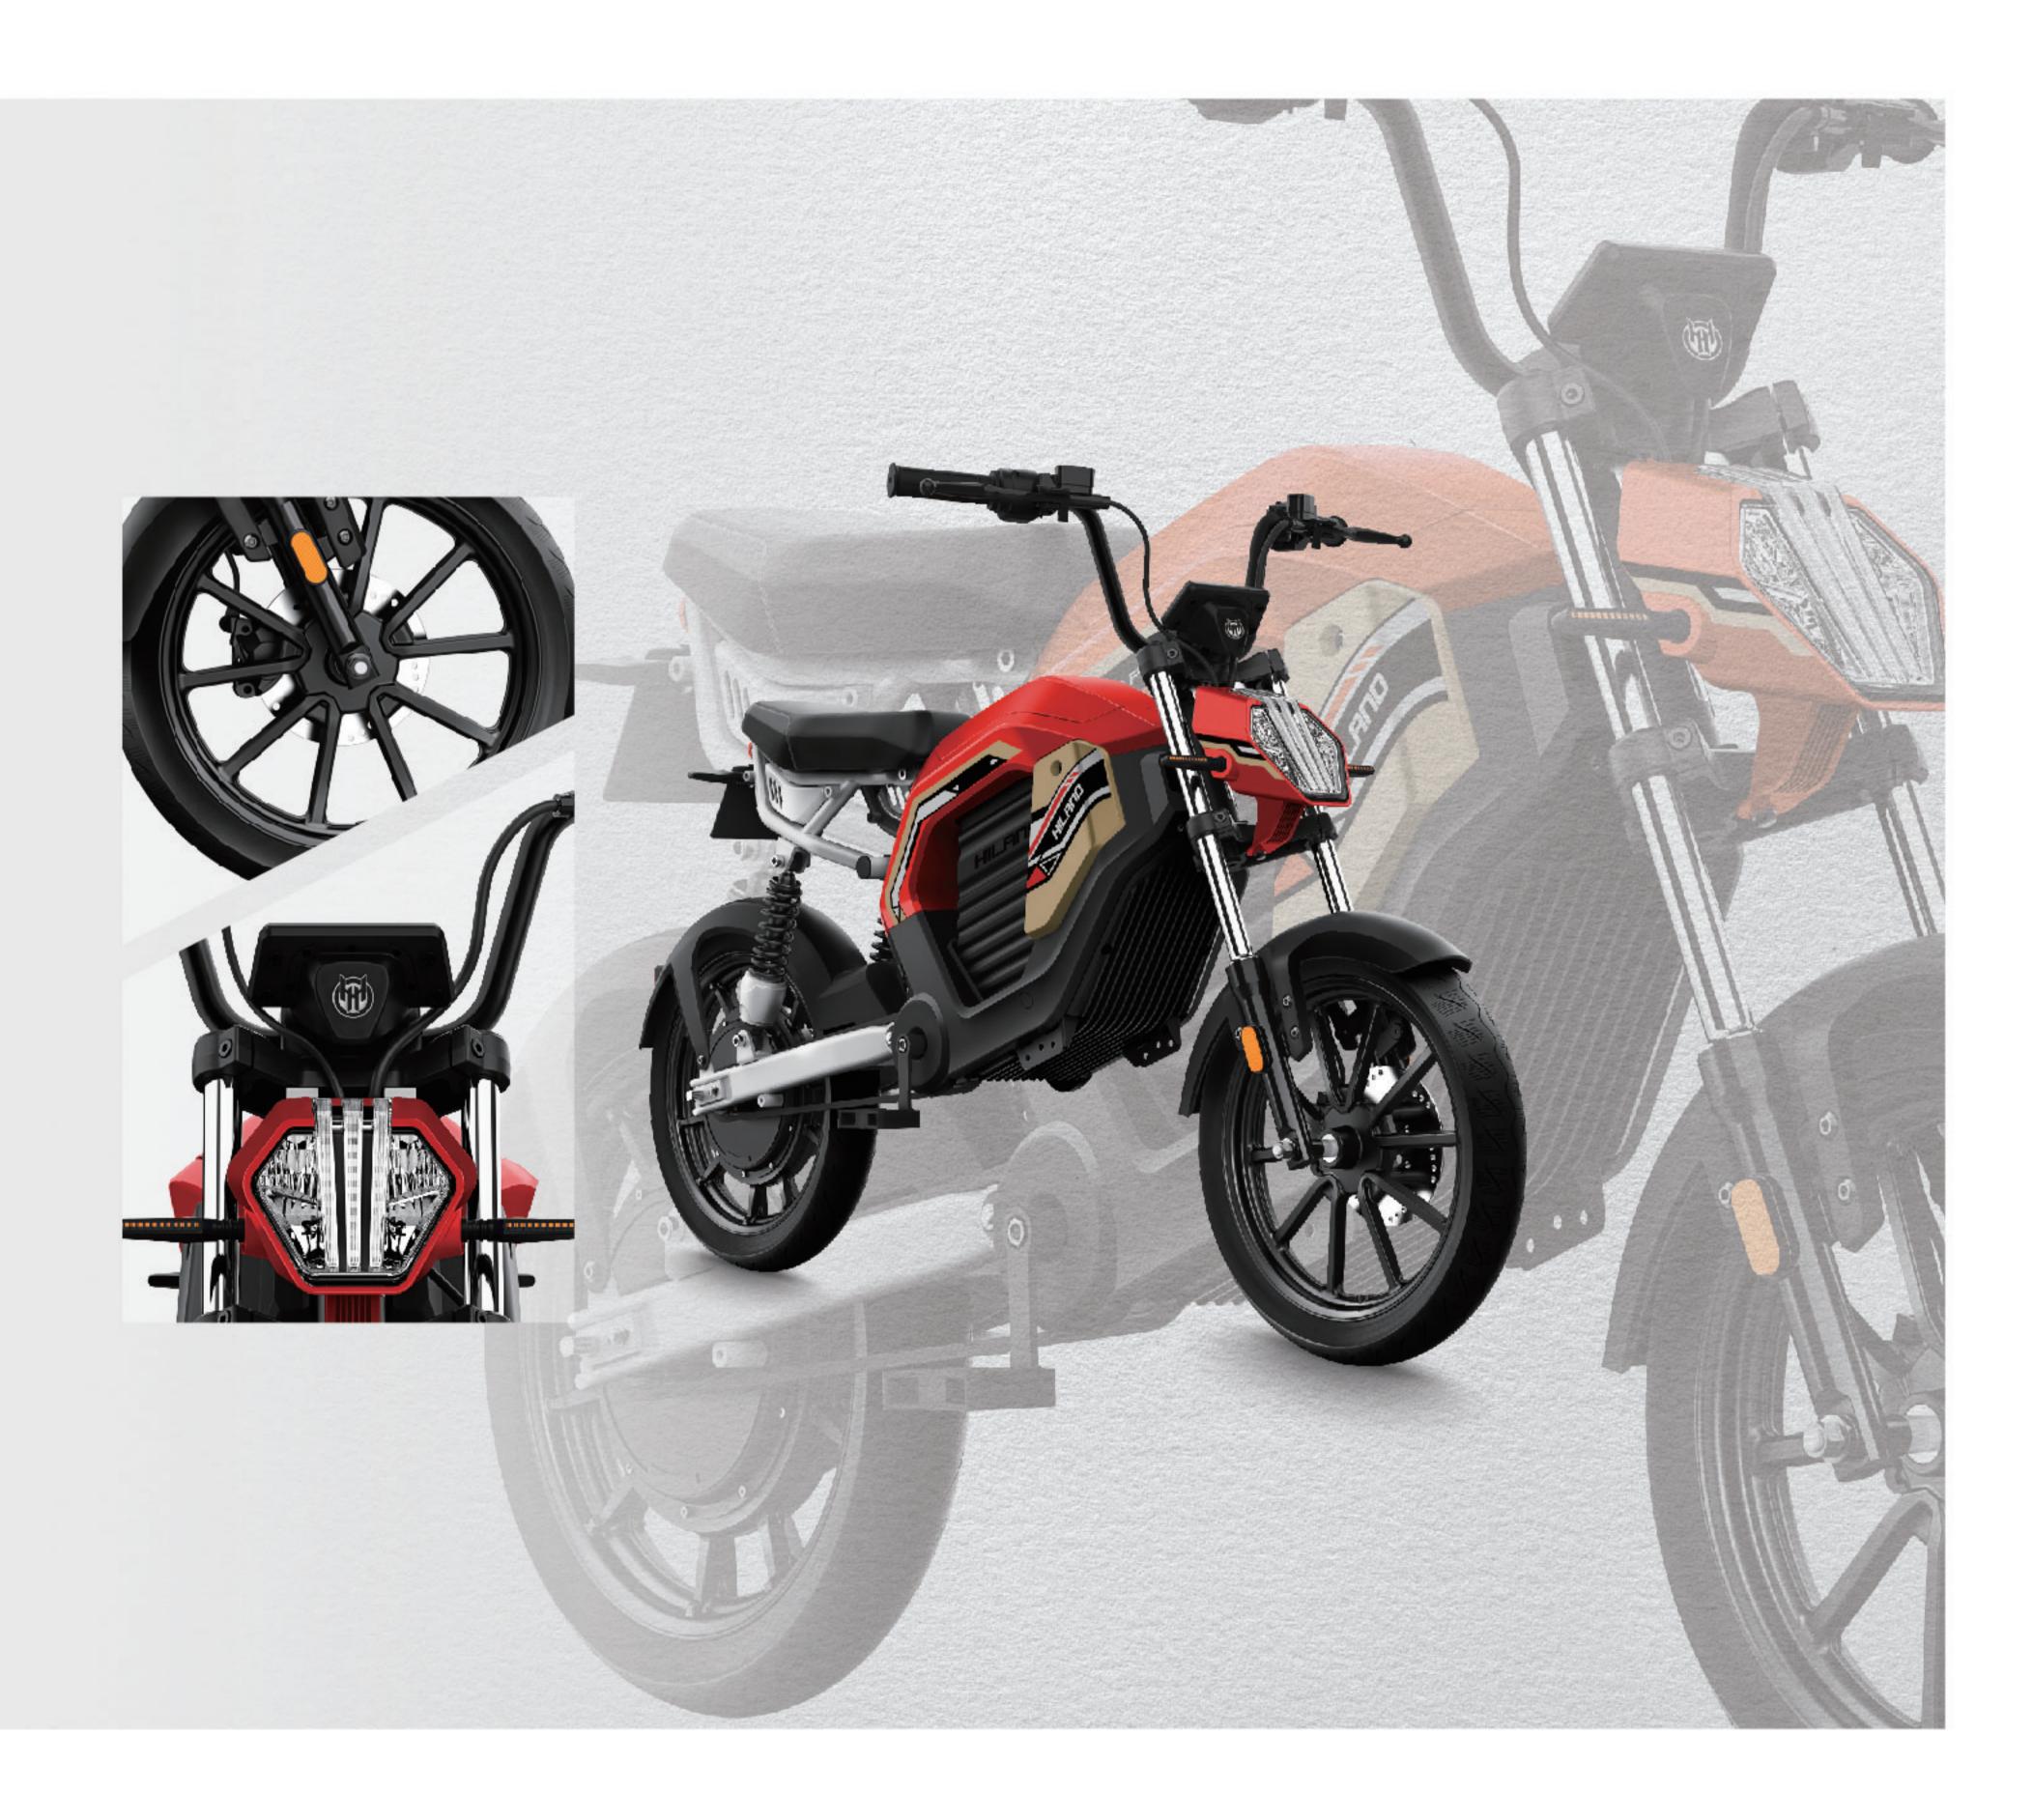

# J24EH002

### SPECIFICATIONS

■ SIZE 1920\*380\*770MM

**▲ WEIGHT** 72KG

**MOTOR POWER** 3000W

A TOP SPEED 45km/h

**■ CONTROLLER** 18T

■ BATTERY 60V12AH (LITHIUM BATTERY)

O TIRES 12INCH

BRAKE(F/R) F:DISC BRAKE R:DRUM BRAKE

F:DISC BRAKE R:DRUM BRAKE

৩ RANGE 35-45KM

**© CERTIFICATION** EEC

PART 04