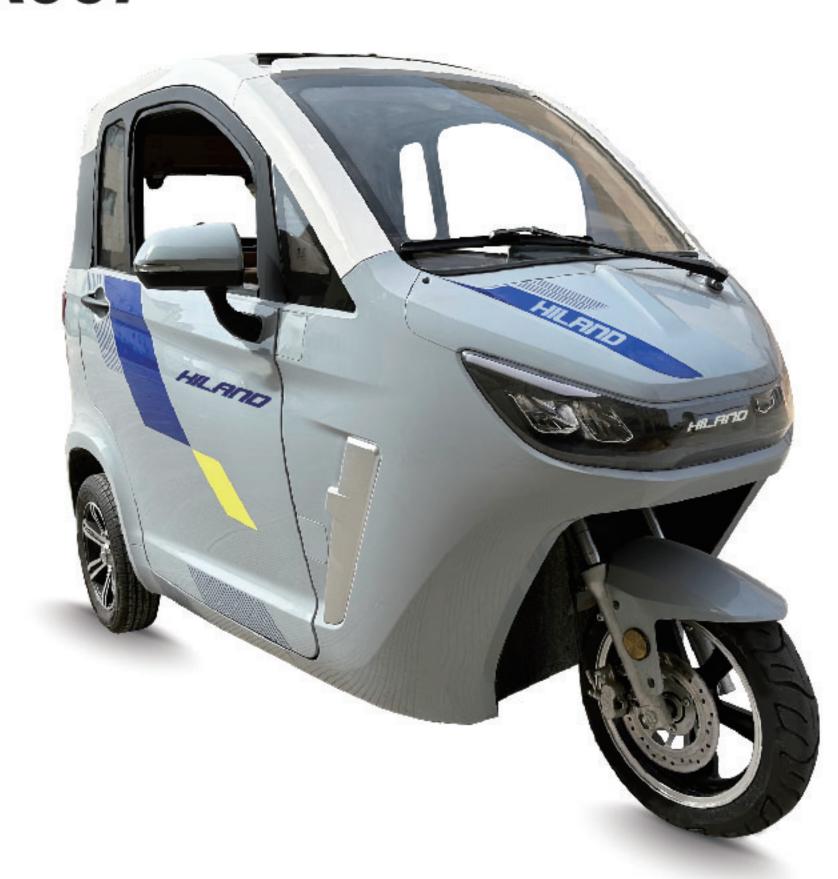

## **J24ETK007**

### **SPECIFICATIONS**

**■ SIZE** 2455\*1155\*1590MM

**▲ WEIGHT** 220KG(WITHOUT BATTERY)

**⊘ VOLTAGE** 60V

**■ CONTROLLER** 18T/24T

■ BATTERY 60V55AH/60V80AH

TIRES BEFORE:130/60-13M/C;

AFTER:135/70-12

❷ BRAKE(F/R) DISC BRKE❷ RANGE 60KM

P SPEED 35-45km/h © RANGE