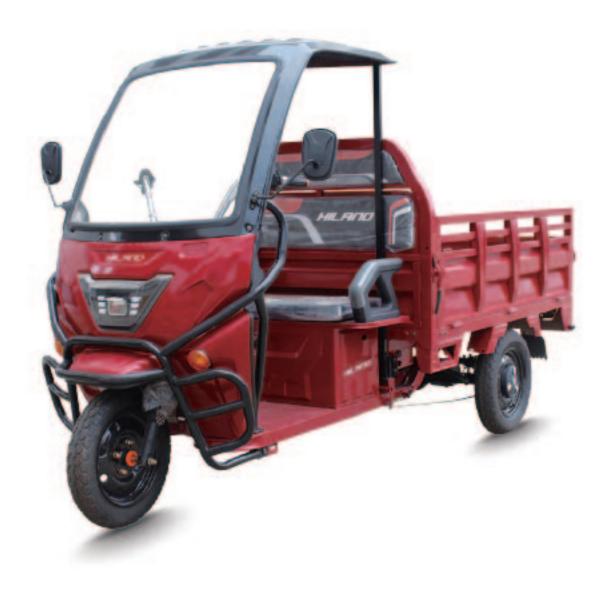

## **J24ECV006**

### **SPECIFICATIONS**

II SIZE 2890\*980\*1720MM

**™** WEIGHT 235KG

**Ø VOLTAGE** 60V

MOTOR POWER 800W/1500W

25-45km/h □ TOP SPEED

CONTROLLER 18T/24T

BATTERY 60V52AH

O TIRES F&R:3.00-12

BRAKE(F/R) THREE-WHEEL HUB BRAKES

**⊘** RANGE 40KM **⊘ CERTIFICATION** 3C