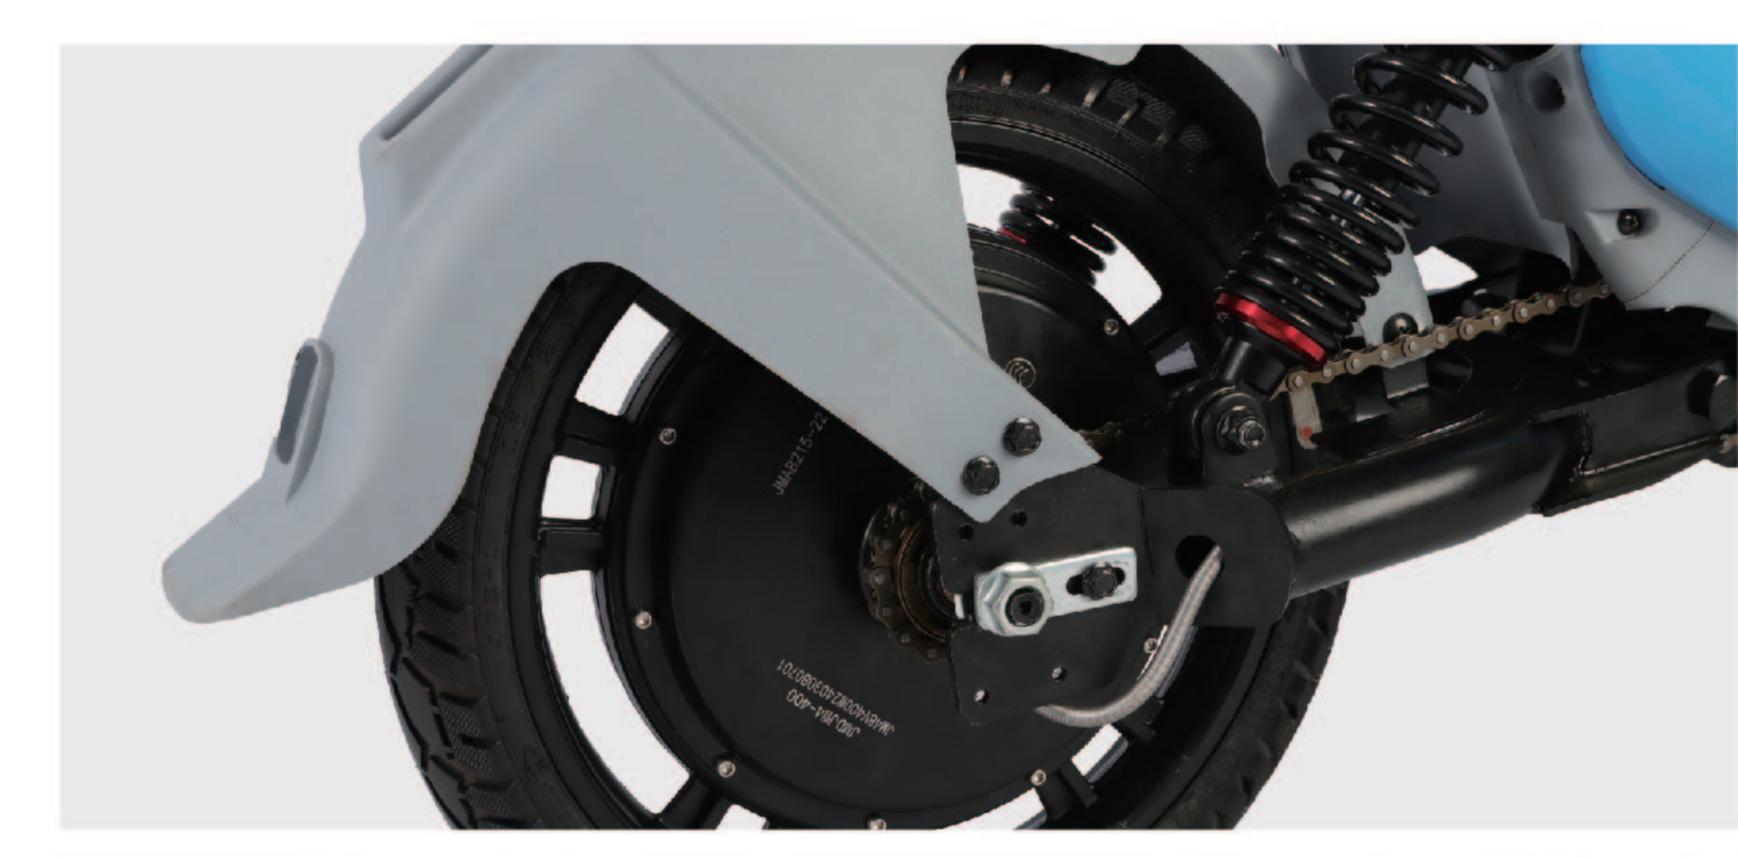

### SPECIFICATIONS

■ SIZE 1620\*630\*1080MM

**▲ WEIGHT** 35KG

**MOTOR POWER** 400W

TOP SPEED 25-30km/h

■ CONTROLLER 6T

■ BATTERY 48V12AH

**O TIRES** 2.50-10

BRAKE(F/R) F&R:DRUM BRAKE

৩ **RANGE** 60KM

**⊘ CERTIFICATION** EEC

PART 02

ELECTRIC

SCOOTER

www.joykiebikes.com

|                        | PARAMETER 1                  | PARAMETER 2                  | PARAMETER 3                  |
|------------------------|------------------------------|------------------------------|------------------------------|
| I SIZE                 | 1650*720*1120MM              | 1650*720*1120MM              | 1650*720*1120MM              |
| MEIGHT                 | 51KG                         | 51KG                         | 51KG                         |
| <b>⊘ VOLTAGE</b>       | 60V                          | 72V                          | 72V                          |
| MOTOR POWER            | 500W                         | 1000W                        | 1800W                        |
| O TOP SPEED            | 35-40km/h                    | 35-40km/h                    | 45km/h                       |
| <b>■ CONTROLLER</b>    | 12T                          | 12T                          | 15T                          |
| ■ BATTERY              | 60V20AH                      | 72V20AH                      | 72V20AH                      |
| O TIRES                | 3.00-10                      | 3.00-10                      | 3.00-10                      |
| ⊕ BRAKE(F/R)           | F:DISC BRAKE<br>R:DRUM BRAKE | F:DISC BRAKE<br>R:DRUM BRAKE | F:DISC BRAKE<br>R:DRUM BRAKE |
| <b>O RANGE</b>         | 40-50KM                      | 55-65KM                      | 40-45KM                      |
| <b>⊘</b> CERTIFICATION | CCC                          | CCC                          | CCC                          |