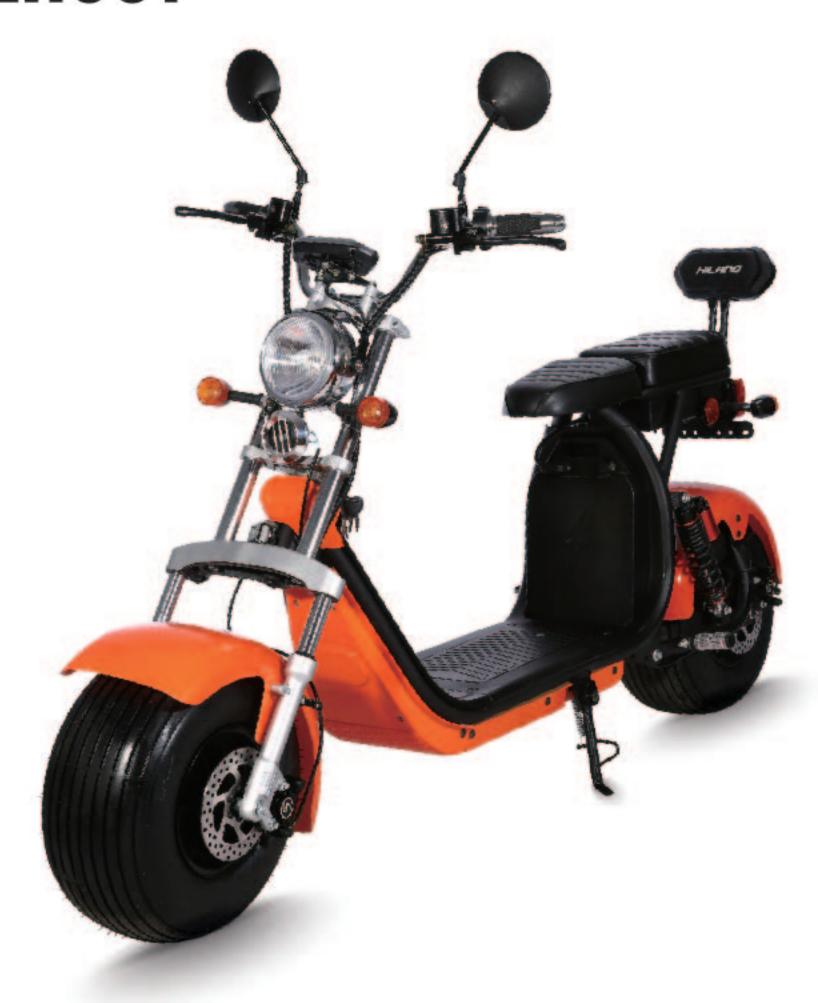

LER** 12T

■ BATTERY 48V30AH (LITHIUM BATTERY) /

60V24AH (LITHIUM BATTERY)

**TIRES** 80/80-14

BRAKE(F/R) F&R:DISC BRAKE

**O RANGE** 60-70KM

**⊘ CERTIFICATION** CCC





### **SPECIFICATIONS**

■ SIZE 1620\*725\*950MM

■ WEIGHT 71KG

♦ VOLTAGE 48V/60V
 ♦ MOTOR POWER 800W/1200W

TOP SPEED 40km/h / 60km/h

**■ CONTROLLER** 12T

■ BATTERY 48V31AH (LITHIUM BATTERY) /

60V31AH (LITHIUM BATTERY)

**TIRES** 90/80-12

BRAKE(F/R) F&R:DISC BRAKE

○ RANGE 90KM○ CERTIFICATION EEC



# **J24EST025**



### **SPECIFICATIONS**

**■ SIZE** 1765\*1375\*1080MM

■ WEIGHT 110KG
✓ VOLTAGE 60V
✓ MOTOR POWER 1200W
✓ TOP SPEED 50km/h

**■ CONTROLLER** 18T

■ BATTERY 60V32AH

**O TIRES** 80/80-10

BRAKE(F/R) F&R:DISC BRAKE

⊙ RANGE 60-70KM







# PART 03 ELECTRIC HARLEY

www.joykiebikes.com





# J24EH001



### SPECIFICATIONS

■ SIZE 1900\*390\*1000MM

**▲ WEIGHT** 72KG

**⊘ VOLTAGE** 60V

**MOTOR POWER** 1500W

A TOP SPEED 45km/h

**■ CONTROLLER** 12T

■ BATTERY 60V12AH (LITHIUM BATTERY)

O TIRES 8INCH

BRAKE(F/R) F&R:DISC BRAKE

৩ RANGE 35-40KM

**⊘ CERTIFICATION** EEC







# J24EH002



### SPECIFICATIONS

■ SIZE 1920\*380\*770MM

**▲ WEIGHT** 72KG

**MOTOR POWER** 3000W

A TOP SPEED 45km/h

**■ CONTROLLER** 18T

■ BATTERY 60V12AH (LITHIUM BATTERY)

O TIRES 12INCH

BRAKE(F/R) F:DISC BRAKE R:DRUM BRAKE

F:DISC BRAKE R:DRUM BRAKE

৩ RANGE 35-45KM

**© CERTIFICATION** EEC







PART 04

# HIGH-END ELECTRIC SCOOTER

www.joykiebikes.com





# **J24EHS001**





### **SPECIFICATIONS**

| II SIZE            | 1650*330*850MM | BATTERY        | 72V40AH (LITHIUM |
|--------------------|-------