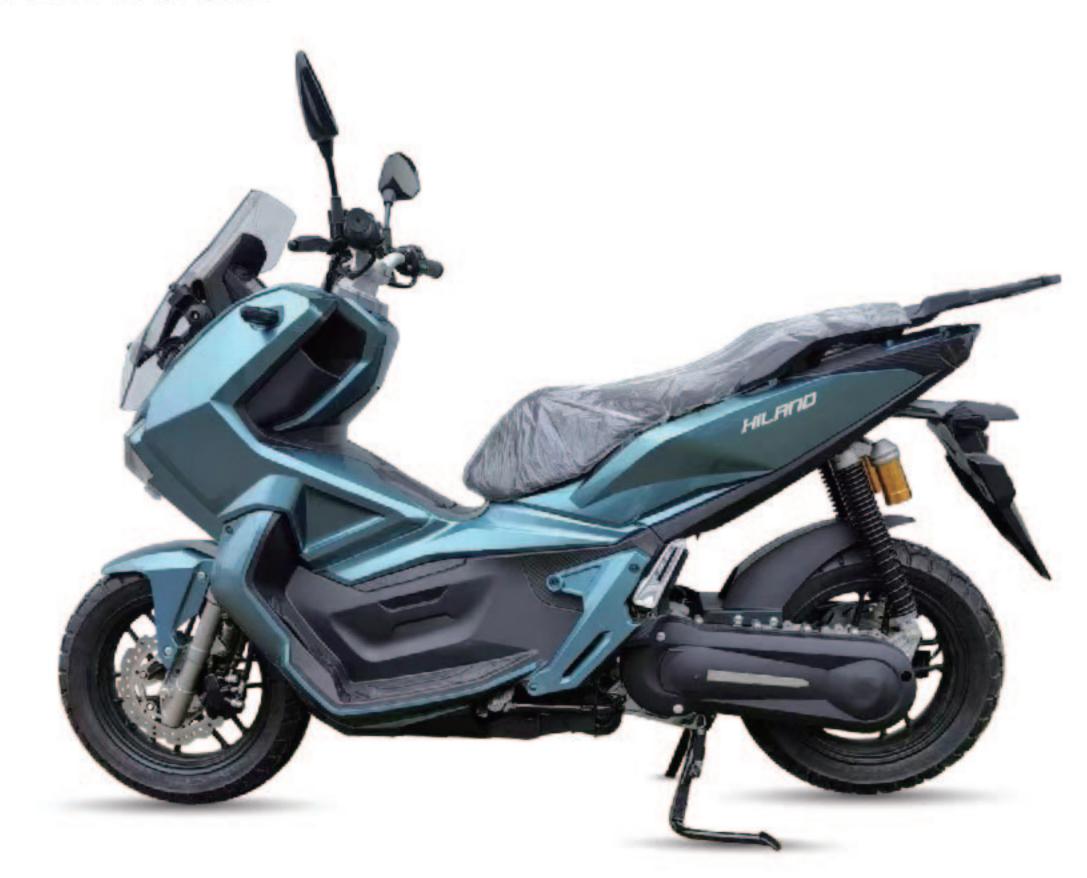

4000W/5000W

TOP SPEED 90km/h / 105km/h

■ CONTROLLER 24T

■ BATTERY 72V58AH (LITHIUM BATTERY)

• TIRES F:100/80-14 R:120/70-14

BRAKE(F/R) CBS DISC BRAKE

⊙ RANGE 130KM

**⊘ CERTIFICATION** EEC



# **J24EHS004**





### **SPECIFICATIONS**

| II SIZE            | 1960*780*1260MM | ■ BATTERY      | 72V30AH (LITHIUM |
|--------------------|-----------------|----------------|------------------|
| <b>™</b> WEIGHT    | 125KG           |                | BATTERY)         |
| <b>⊘</b> VOLTAGE   | 72V             | O TIRES        | 120/90-12        |
| <b>MOTOR POWER</b> | 3000W           | BRAKE(F/R)     | F&R:DISC BRAKE   |
|                    | 70km/h          | <b>O RANGE</b> | 90KM             |
| CONTROLLER         | 18T             |                |                  |

# **J24EHS005**





### SPECIFICATIONS

| II SIZE            | 2130*780*1260MM  | BATTERY        | 72V30AH (LITHIUM BATTERY)/ |
|--------------------|------------------|----------------|----------------------------|
| <b>▲</b> WEIGHT    | 143KG/161KG      |                | 72V45AH (LITHIUM BATTERY)  |
| <b>⊘</b> VOLTAGE   | 72V              | O TIRES        | 110/90-14                  |
| <b>MOTOR POWER</b> | 3000W/5000W      | ⊕ BRAKE(F/R)   | F&R:DISC BRAKE             |
|                    | 70km/h / 100km/h | <b>⊘ RANGE</b> | 80KM                       |
| CONTROLLER         | 18T/24T          |                |                            |

From concept to delivery, we provide product solutions. PART 05 SHARE RIDING www.joykiebikes.com



# **J24ESR001**





| SPECIFICATIONS     |