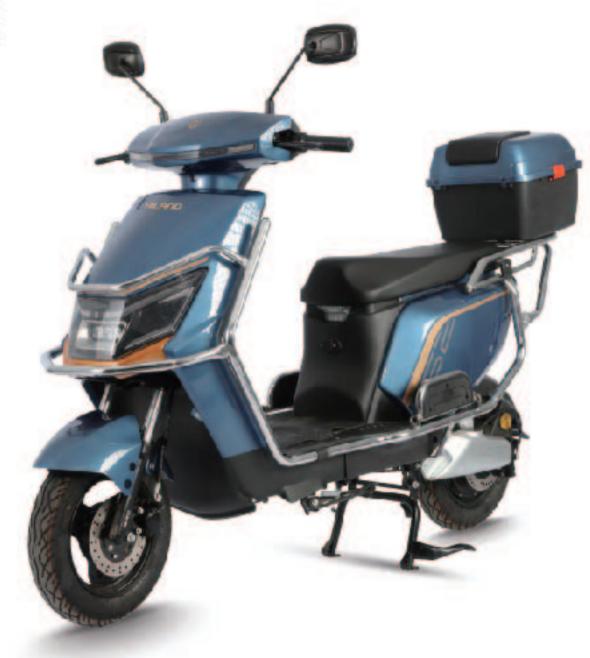

BRAKE(F/R) F&R:DRUM BRAKE

৩ **RANGE** 60KM

**⊘ CERTIFICATION** EEC

PART 02

ELECTRIC

SCOOTER

www.joykiebikes.com

|                        | PARAMETER 1                  | PARAMETER 2                  | PARAMETER 3                  |
|------------------------|------------------------------|------------------------------|------------------------------|
| I SIZE                 | 1650*720*1120MM              | 1650*720*1120MM              | 1650*720*1120MM              |
| MEIGHT                 | 51KG                         | 51KG                         | 51KG                         |
| <b>⊘ VOLTAGE</b>       | 60V                          | 72V                          | 72V                          |
| MOTOR POWER            | 500W                         | 1000W                        | 1800W                        |
| O TOP SPEED            | 35-40km/h                    | 35-40km/h                    | 45km/h                       |
| <b>■ CONTROLLER</b>    | 12T                          | 12T                          | 15T                          |
| ■ BATTERY              | 60V20AH                      | 72V20AH                      | 72V20AH                      |
| O TIRES                | 3.00-10                      | 3.00-10                      | 3.00-10                      |
| ⊕ BRAKE(F/R)           | F:DISC BRAKE<br>R:DRUM BRAKE | F:DISC BRAKE<br>R:DRUM BRAKE | F:DISC BRAKE<br>R:DRUM BRAKE |
| <b>O RANGE</b>         | 40-50KM                      | 55-65KM                      | 40-45KM                      |
| <b>⊘</b> CERTIFICATION | CCC                          | CCC                          | CCC                          |

**J24EST002** 

|                        | PARAMETER 1     | PARAMETER 2     | PARAMETER 3     |
|------------------------|-----------------|-----------------|-----------------|
| I SIZE                 | 1820*720*1150MM | 1820*720*1150MM | 1820*720*1150MM |
| <b>™</b> WEIGHT        | 60KG            | 60KG            | 60KG            |
| <b>⊘</b> VOLTAGE       | 60V             | 72V             | 72V             |
| MOTOR POWER            | 500W            | 1000W           | 1800W           |
| TOP SPEED              | 35-40km/h       | 35-40km/h       | 45km/h          |
| <b>■ CONTROLLER</b>    | 12T             | 12T             | 15T             |
| <b>BATTERY</b>         | 60V30AH         | 72V30AH         | 72V30AH         |
| TIRES                  | 3.00-10         | 3.00-10         | 3.00-10         |
| BRAKE(F/R)             | F&R:DISC BRAKE  | F&R:DISC BRAKE  | F&R:DISC BRAKE  |
| ೨ RANGE                | 60-70KM         | 85-95KM         | 55-65KM         |
| <b>⊘</b> CERTIFICATION | CCC             | CCC             | CCC             |