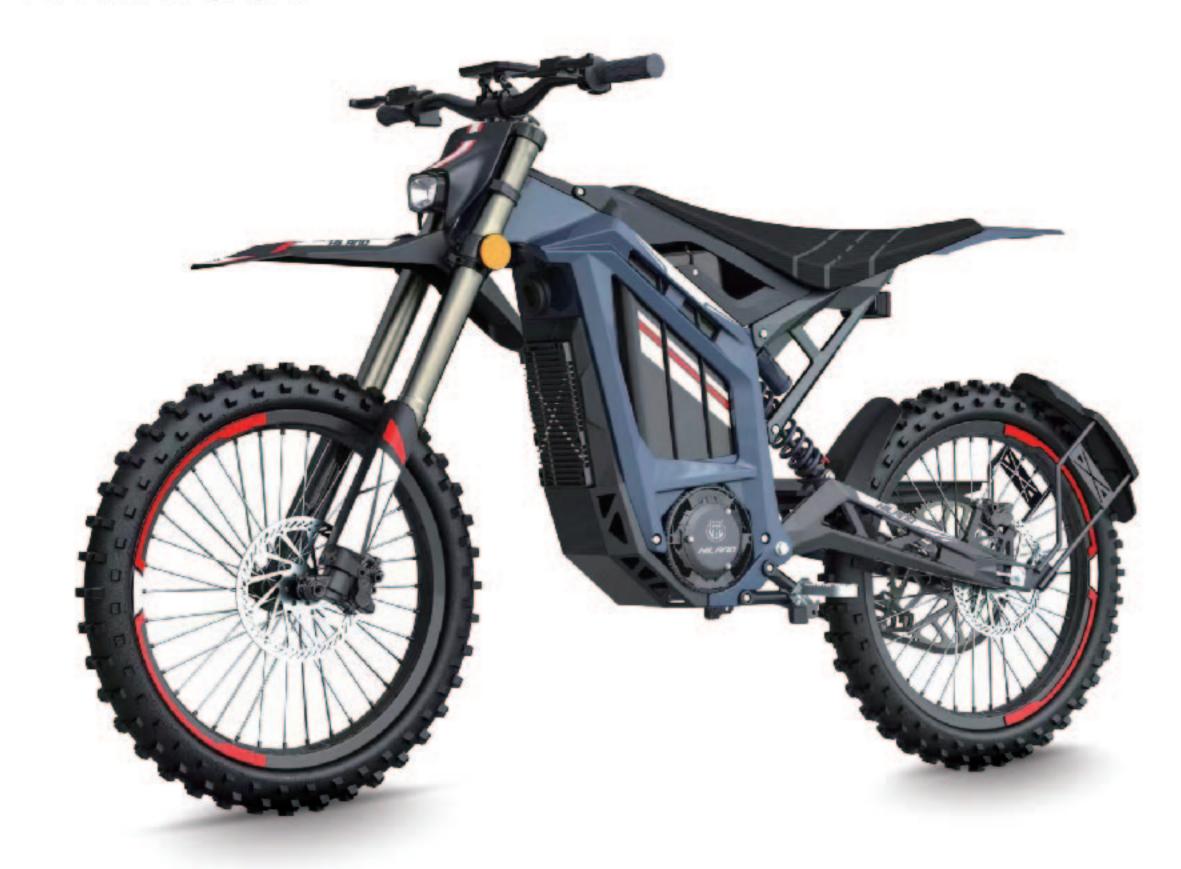

TIRES** 80/80-10

BRAKE(F/R) F&R:DISC BRAKE

⊙ RANGE 60-70KM







# PART 03 ELECTRIC HARLEY

www.joykiebikes.com





# J24EH001



### SPECIFICATIONS

■ SIZE 1900\*390\*1000MM

**▲ WEIGHT** 72KG

**⊘ VOLTAGE** 60V

**MOTOR POWER** 1500W

A TOP SPEED 45km/h

**■ CONTROLLER** 12T

■ BATTERY 60V12AH (LITHIUM BATTERY)

O TIRES 8INCH

BRAKE(F/R) F&R:DISC BRAKE

৩ RANGE 35-40KM

**⊘ CERTIFICATION** EEC







# J24EH002



### SPECIFICATIONS

■ SIZE 1920\*380\*770MM

**▲ WEIGHT** 72KG

**MOTOR POWER** 3000W

A TOP SPEED 45km/h

**■ CONTROLLER** 18T

■ BATTERY 60V12AH (LITHIUM BATTERY)

O TIRES 12INCH

BRAKE(F/R) F:DISC BRAKE R:DRUM BRAKE

F:DISC BRAKE R:DRUM BRAKE

৩ RANGE 35-45KM

**© CERTIFICATION** EEC







PART 04

# HIGH-END ELECTRIC SCOOTER

www.joykiebikes.com





# **J24EHS001**





### **SPECIFICATIONS**

| II SIZE            | 1650*330*850MM | BATTERY        | 72V40AH (LITHIUM |
|--------------------|----------------|----------------|------------------|
| <b>▲ WEIGHT</b>    | 60KG           |                | BATTERY)         |
| <b>⊘</b> VOLTAGE   | 72V            | O TIRES        | 19INCH           |
| <b>MOTOR POWER</b> | 3000W          | BRAKE(F/R)     | F&R:DISC BRAKE   |
| □ TOP SPEED        | 70km/h         | <b>O RANGE</b> | 100-110KM        |
| CONTROLLER         | 18T            |                |                  |







### **SPECIFICATIONS**

| II SIZE            | 1970*680*1010MM | ■ BATTERY      | 72V40AH (LITHIUM |
|--------------------|-----------------|----------------|------------------|
| <b>▲</b> WEIGHT    | 81KG            |