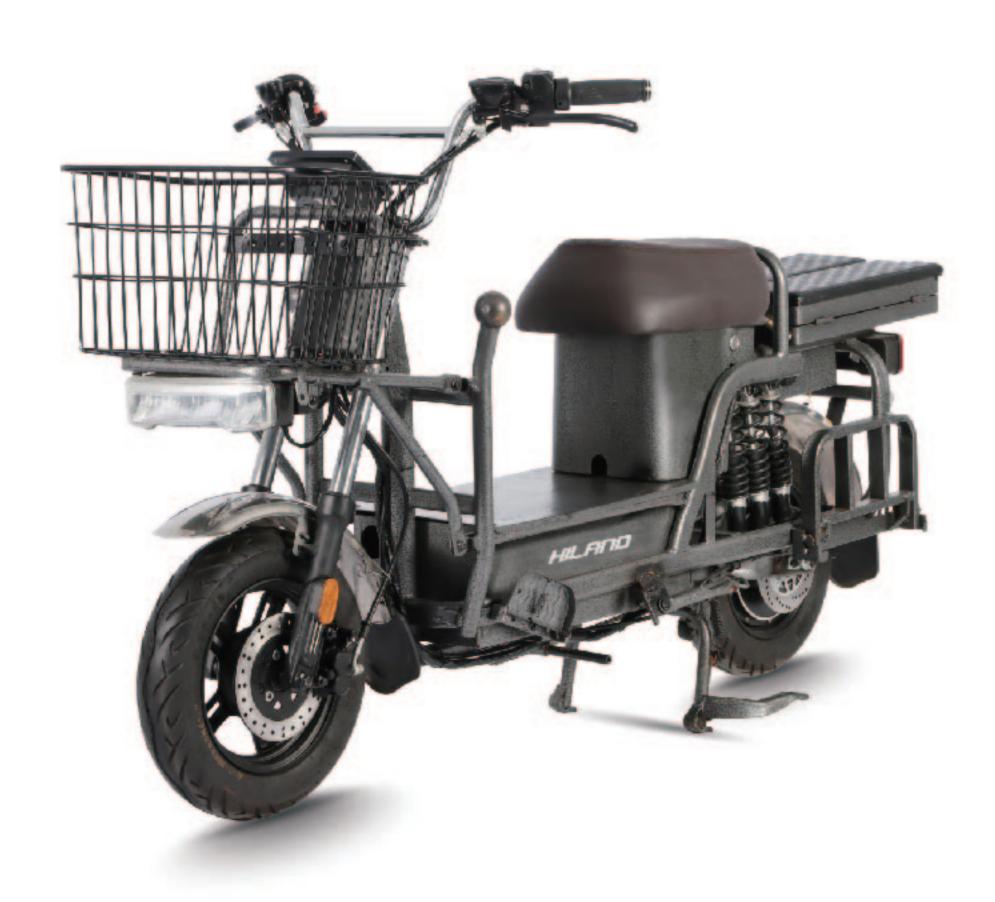

## **J24ECV001**

## **SPECIFICATIONS**

| II SIZE            | 1900*665*1010MM | ■ BATTERY              | 72V20AH (LEAD-ACID) /       |
|--------------------|-----------------|------------------------|-----------------------------|
| <b>▲</b> WEIGHT    | 75KG            |                        | 72V20AH (LITHIUM BATTERY*2) |
| <b>⊘</b> VOLTAGE   | 72V             | O TIRES                | 90/90-12                    |
| <b>MOTOR POWER</b> | 1200W/3000W     | BRAKE(F/R)             | F:DISC;R:DRUM               |
| ∩ TOP SPEED        | 45km/h          | <b>ම RANGE</b>         | 70-75KM                     |
| CONTROLLER         | 12T             | <b>⊘</b> CERTIFICATION | EEC                         |
|                    |                 |                        |                             |