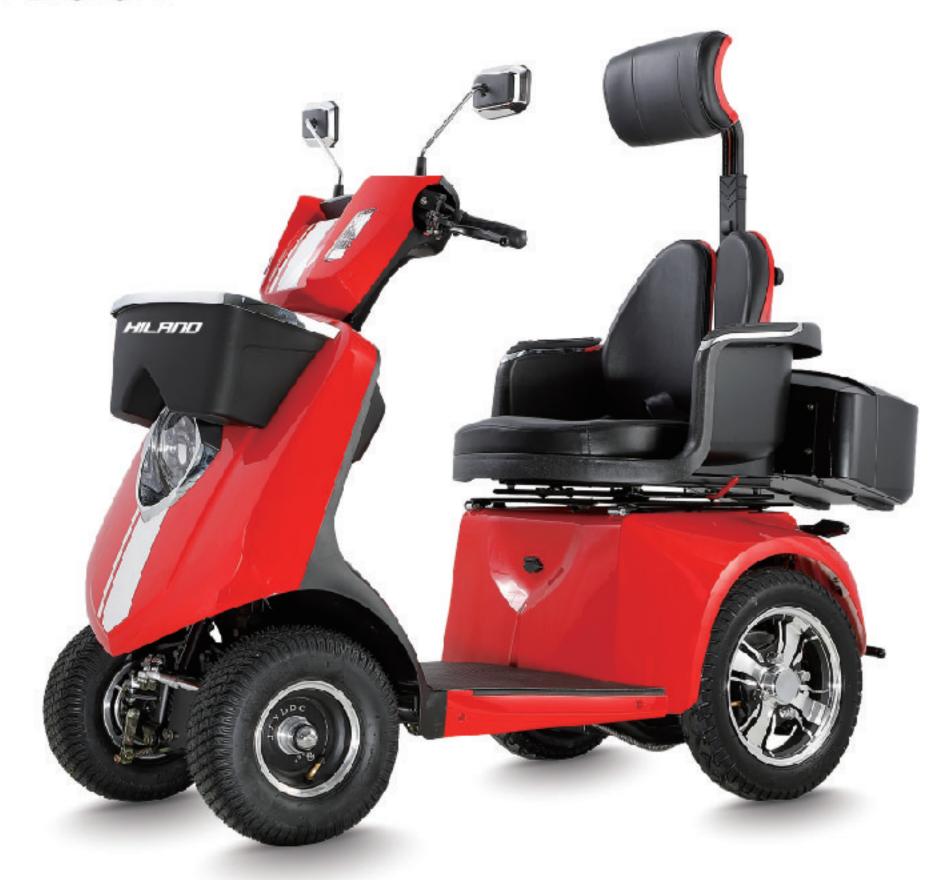

### **SPECIFICATIONS**

II SIZE 1560\*1030\*660MM

**▲ WEIGHT** 52.5KG

■ CONTROLLER 6T

■ BATTERY 48V24AH (LITHIUM BATTERY)

**O TIRES** 2.50-16

BRAKE(F/R) F&R:DRUM BRAKE

**○ RANGE** 90KM**⊘ CERTIFICATION** CCC

## **J24ESR004**

### SPECIFICATIONS

■ SIZE 1560\*1030\*660MM

**▲ WEIGHT** 52.5KG

**⊘ VOLTAGE** 48V

◆ MOTOR POWER 350W

TOP SPEED 25km/h

■ CONTROLLER 6T

■ BATTERY 48V24AH (LITHIUM BATTERY)

**O TIRES** 2.50-16

BRAKE(F/R) F&R:DRUM BRAKE

③ RANGE 90KM☑ CERTIFICATION CCC