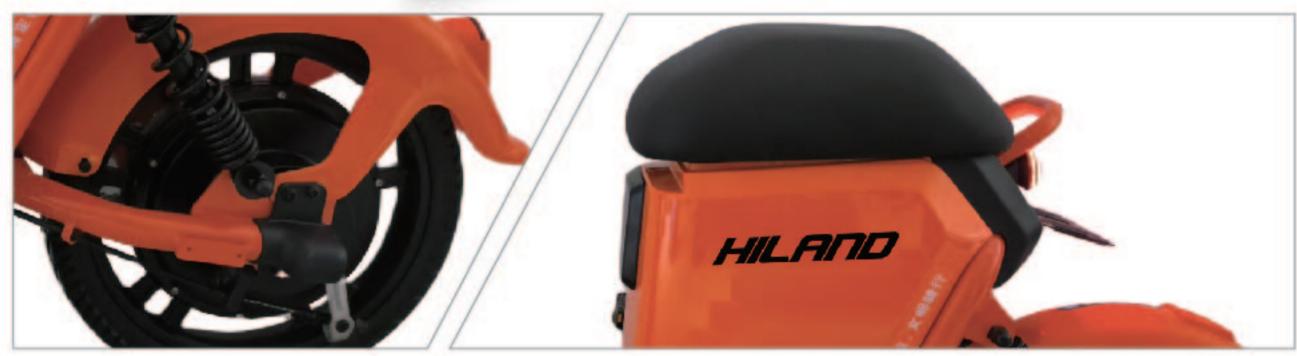

From concept to delivery, we provide product solutions. PART 05 SHARE RIDING www.joykiebikes.com

# **J24ESR001**

| SPECIFICATIONS     |                 |                |                       |  |  |  |
|--------------------|-----------------|----------------|-----------------------|--|--|--|
| II SIZE            | 1600*630*1010MM | ■ BATTERY      | 48V15AH-24AH (LITHIUM |  |  |  |
| <b>▲</b> WEIGHT    | 52KG            |                | BATTERY)              |  |  |  |
| <b>⊘ VOLTAGE</b>   | 48V             | O TIRES        | 2.50-16               |  |  |  |
| <b>MOTOR POWER</b> | 350W            | BRAKE(F/R)     | F&R:DRUM BRAKE        |  |  |  |
|                    | 25km/h          | <b>ම RANGE</b> | 50-80KM               |  |  |  |
| CONTROLLER         | 6T              |                |                       |  |  |  |