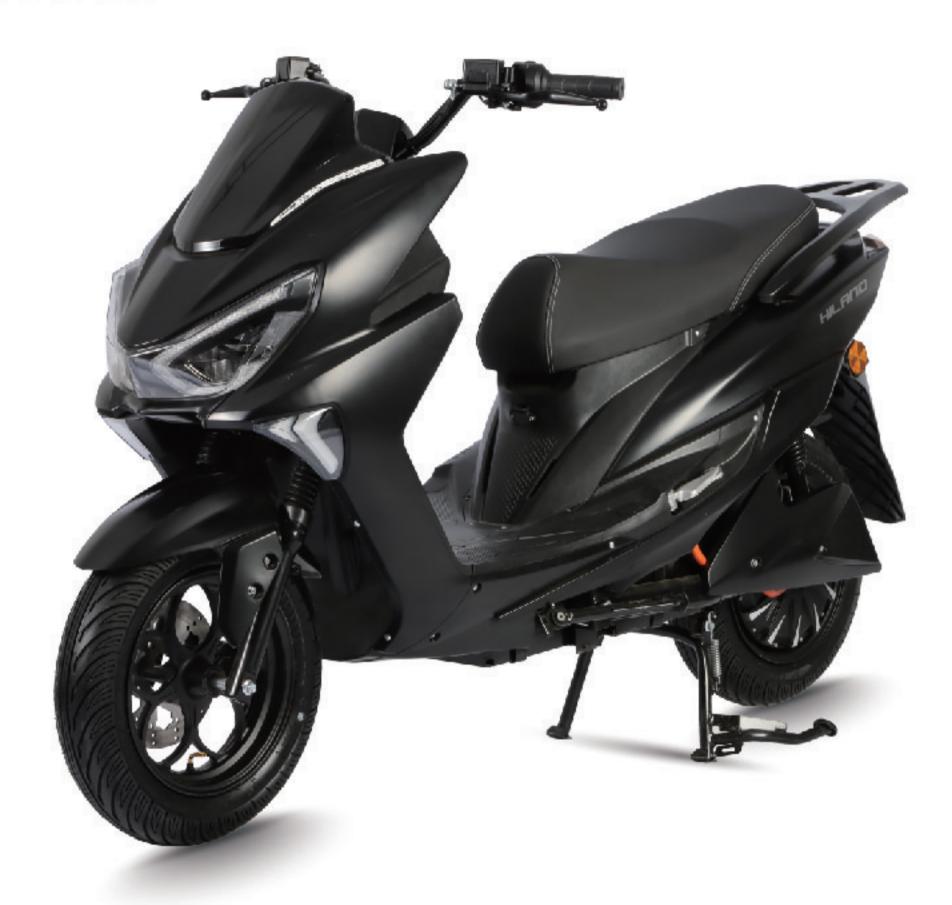

BRAKE(F/R) F&R:DRUM BRAKE

৩ **RANGE** 60KM

**⊘ CERTIFICATION** EEC

PART 02

ELECTRIC

SCOOTER

www.joykiebikes.com

|                        | PARAMETER 1                  | PARAMETER 2                  | PARAMETER 3                  |
|------------------------|------------------------------|------------------------------|------------------------------|
| I SIZE                 | 1650*720*1120MM              | 1650*720*1120MM              | 1650*720*1120MM              |
| MEIGHT                 | 51KG                         | 51KG                         | 51KG                         |
| <b>⊘ VOLTAGE</b>       | 60V                          | 72V                          | 72V                          |
| MOTOR POWER            | 500W                         | 1000W                        | 1800W                        |
| O TOP SPEED            | 35-40km/h                    | 35-40km/h                    | 45km/h                       |
| <b>■ CONTROLLER</b>    | 12T                          | 12T                          | 15T                          |
| ■ BATTERY              | 60V20AH                      | 72V20AH                      | 72V20AH                      |
| O TIRES                | 3.00-10                      | 3.00-10                      | 3.00-10                      |
| ⊕ BRAKE(F/R)           | F:DISC BRAKE<br>R:DRUM BRAKE | F:DISC BRAKE<br>R:DRUM BRAKE | F:DISC BRAKE<br>R:DRUM BRAKE |
| <b>O RANGE</b>         | 40-50KM                      | 55-65KM                      | 40-45KM                      |
| <b>⊘</b> CERTIFICATION | CCC                          | CCC                          | CCC                          |

**J24EST002** 

|                        | PARAMETER 1     | PARAMETER 2     | PARAMETER 3     |
|------------------------|-----------------|-----------------|-----------------|
| I SIZE                 | 1820*720*1150MM | 1820*720*1150MM | 1820*720*1150MM |
| <b>™</b> WEIGHT        | 60KG            | 60KG            | 60KG            |
| <b>⊘</b> VOLTAGE       | 60V             | 72V             | 72V             |
| MOTOR POWER            | 500W            | 1000W           | 1800W           |
| TOP SPEED              | 35-40km/h       | 35-40km/h       | 45km/h          |
| <b>■ CONTROLLER</b>    | 12T             | 12T             | 15T             |
| <b>BATTERY</b>         | 60V30AH         | 72V30AH         | 72V30AH         |
| TIRES                  | 3.00-10         | 3.00-10         | 3.00-10         |
| BRAKE(F/R)             | F&R:DISC BRAKE  | F&R:DISC BRAKE  | F&R:DISC BRAKE  |
| ೨ RANGE                | 60-70KM         | 85-95KM         | 55-65KM         |
| <b>⊘</b> CERTIFICATION | CCC             | CCC             | CCC             |

### SPECIFICATIONS PARAMETER 1 PARAMETER 2 PARAMETER 3 II SIZE 1820\*730\*1100MM 1820\*730\*1100MM 1820\*730\*1100MM 68KG 68KG **▲ WEIGHT** 68KG **O VOLTAGE** 60V 72V 72V 1800W **MOTOR POWER** 600W 1000W □ TOP SPEED 35-40km/h 35-40km/h 60km/h 15T CONTROLLER 12T 12T BATTERY 60V20AH 72V20AH 72V20AH O TIRES 3.00-10 3.00-10 3.00-10 BRAKE(F/R) F&R:DISC BRAKE F&R:DISC BRAKE F&R:DISC BRAKE **⊘** RANGE 40-50KM 55-64KM 40-45KM **⊘** CERTIFICATION CCC CCC CCC