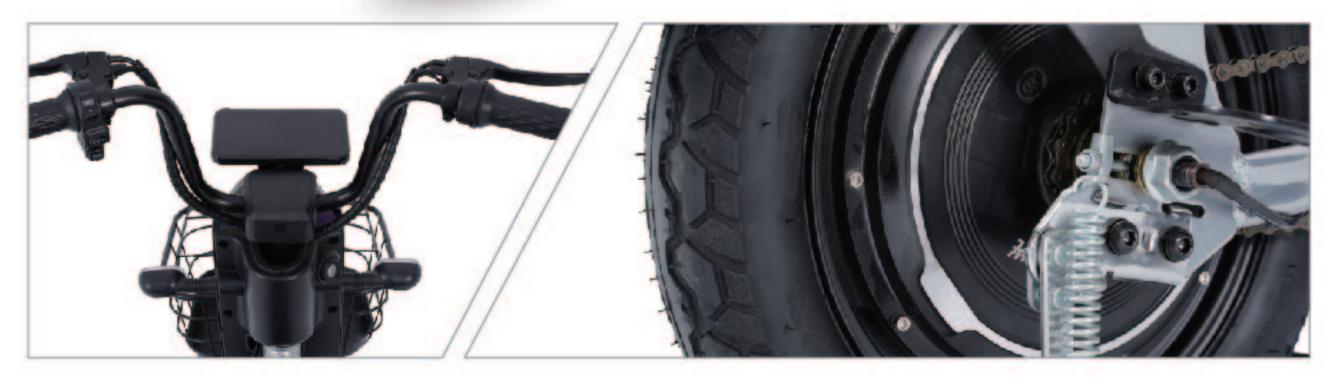

J24EB003

### SPECIFICATIONS

■ SIZE 1530\*350\*900MM

WEIGHT 53KG

VOLTAGE 48V/60V

MOTOR POWER 400W

TOP SPEED 25km/h

CONTROLLER 6T

■ BATTERY 48V20AH/60V20AH

**O TIRES** 2.50-14

**⊘ CERTIFICATION** CCLC