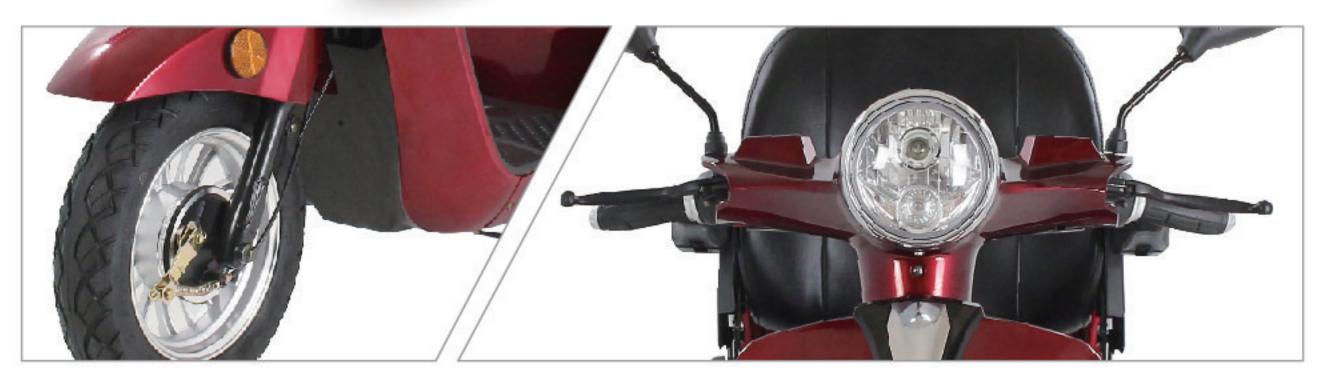

### SPECIFICATIONS

■ SIZE 1560\*1030\*660MM

**▲ WEIGHT** 52.5KG

**⊘ VOLTAGE** 48V

◆ MOTOR POWER 350W

TOP SPEED 25km/h

■ CONTROLLER 6T

■ BATTERY 48V24AH (LITHIUM BATTERY)

**O TIRES** 2.50-16

BRAKE(F/R) F&R:DRUM BRAKE

③ RANGE 90KM☑ CERTIFICATION CCC