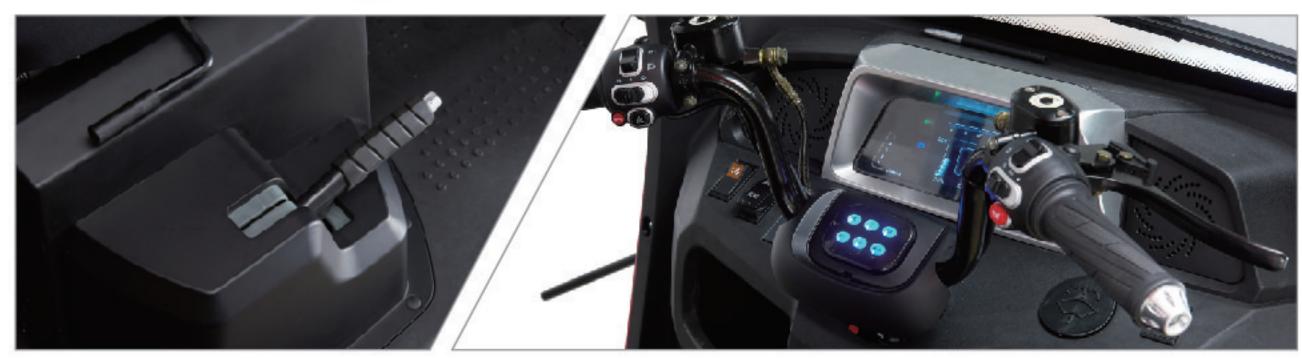

## **J24ETK007**

### **SPECIFICATIONS**

**■ SIZE** 2455\*1155\*1590MM

**▲ WEIGHT** 220KG(WITHOUT BATTERY)

**⊘ VOLTAGE** 60V

**■ CONTROLLER** 18T/24T

■ BATTERY 60V55AH/60V80AH

TIRES BEFORE:130/60-13M/C;

AFTER:135/70-12

❷ BRAKE(F/R) DISC BRKE❷ RANGE 60KM

P SPEED 35-45km/h © RANGE