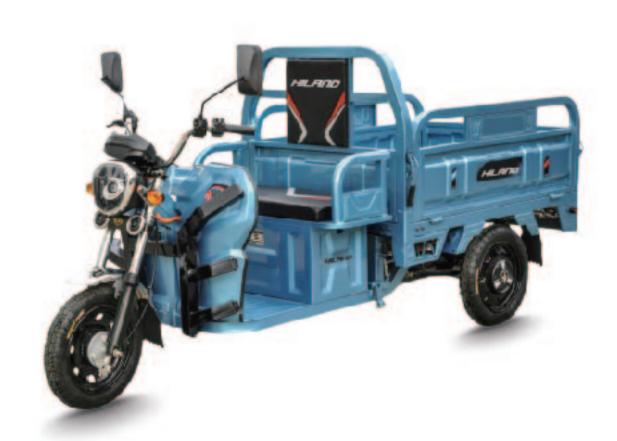

## J24ECV003

### **SPECIFICATIONS**

■ SIZE 1800\*1440\*700MM

■ WEIGHT 75KG

VOLTAGE 48V/60V

■ MOTOR POWER 1800W

TOP SPEED 45km/h

■ CONTROLLER 12T

■ BATTERY 48V30AH/LITHIUM BATTERY:60V30AH

TIRES 3.00-10

● BRAKE(F/R) F&R:DISC BRKE● RANGE 60-90KM

**⊘ CERTIFICATION** 3C