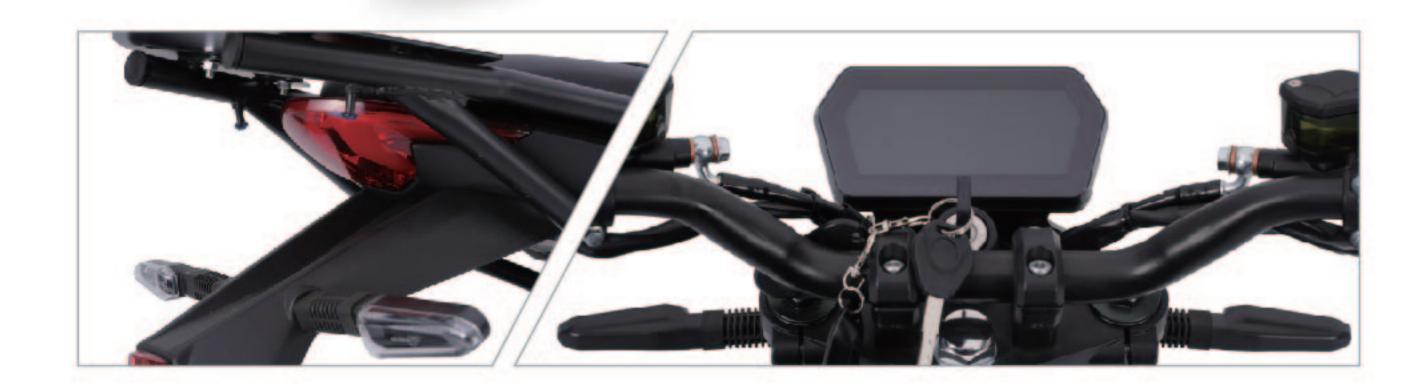

# J24EHS003

### **SPECIFICATIONS**

■ SIZE 1855\*800\*1045MM

**▲ WEIGHT** 110KG

MOTOR POWER 4000W/5000W

TOP SPEED 90km/h / 105km/h

■ CONTROLLER 24T

■ BATTERY 72V58AH (LITHIUM BATTERY)

• TIRES F:100/80-14 R:120/70-14

BRAKE(F/R) CBS DISC BRAKE

⊙ RANGE 130KM

**⊘ CERTIFICATION** EEC