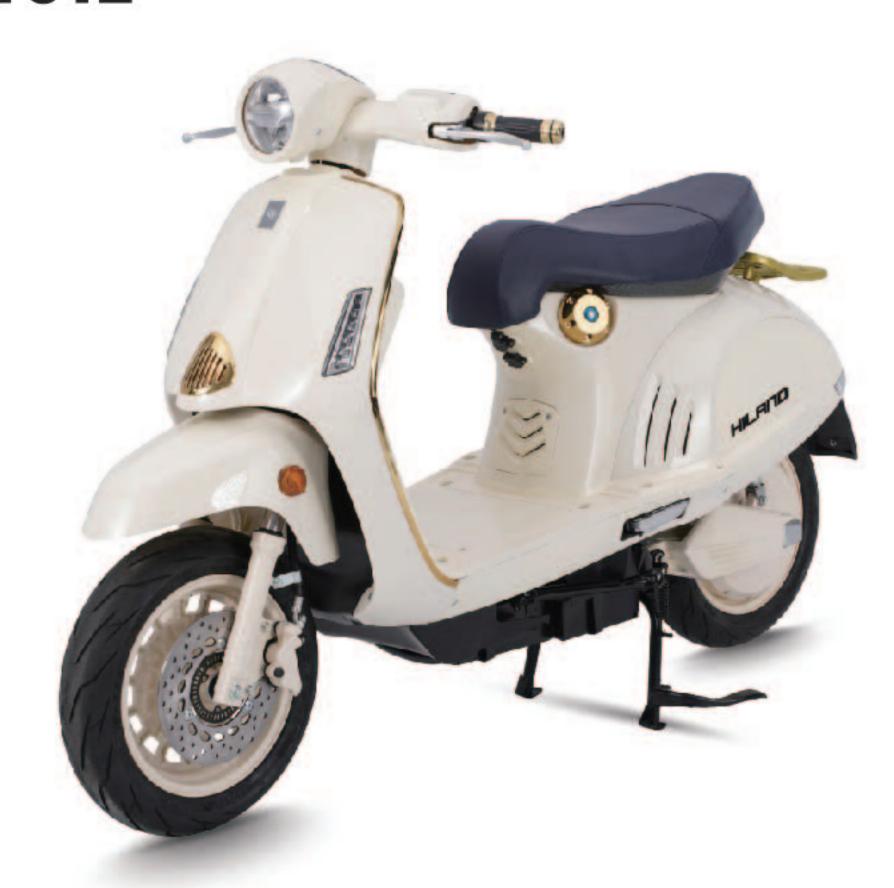

BRAKE(F/R) F&R:DRUM BRAKE

৩ **RANGE** 60KM

**⊘ CERTIFICATION** EEC

PART 02

ELECTRIC

SCOOTER

www.joykiebikes.com

|                        | PARAMETER 1                  | PARAMETER 2                  | PARAMETER 3                  |
|------------------------|------------------------------|------------------------------|------------------------------|
| I SIZE                 | 1650*720*1120MM              | 1650*720*1120MM              | 1650*720*1120MM              |
| MEIGHT                 | 51KG                         | 51KG                         | 51KG                         |
| <b>⊘ VOLTAGE</b>       | 60V                          | 72V                          | 72V                          |
| MOTOR POWER            | 500W                         | 1000W                        | 1800W                        |
| O TOP SPEED            | 35-40km/h                    | 35-40km/h                    | 45km/h                       |
| <b>■ CONTROLLER</b>    | 12T                          | 12T                          | 15T                          |
| ■ BATTERY              | 60V20AH                      | 72V20AH                      | 72V20AH                      |
| O TIRES                | 3.00-10                      | 3.00-10                      | 3.00-10                      |
| ⊕ BRAKE(F/R)           | F:DISC BRAKE<br>R:DRUM BRAKE | F:DISC BRAKE<br>R:DRUM BRAKE | F:DISC BRAKE<br>R:DRUM BRAKE |
| <b>O RANGE</b>         | 40-50KM                      | 55-65KM                      | 40-45KM                      |
| <b>⊘</b> CERTIFICATION | CCC                          | CCC                          | CCC                          |

**J24EST002** 

|                        | PARAMETER 1     | PARAMETER 2     | PARAMETER 3     |
|------------------------|-----------------|-----------------|-----------------|
| I SIZE                 | 1820*720*1150MM | 1820*720*1150MM | 1820*720*1150MM |
| <b>™</b> WEIGHT        | 60KG            | 60KG            | 60KG            |
| <b>⊘</b> VOLTAGE       | 60V             | 72V             | 72V             |
| MOTOR POWER            | 500W            | 1000W           | 1800W           |
| TOP SPEED              | 35-40km/h       | 35-40km/h       | 45km/h          |
| <b>■ CONTROLLER</b>    | 12T             | 12T             | 15T             |
| <b>BATTERY</b>         | 60V30AH         | 72V30AH         | 72V30AH         |
| TIRES                  | 3.00-10         | 3.00-10         | 3.00-10         |
| BRAKE(F/R)             | F&R:DISC BRAKE  | F&R:DISC BRAKE  | F&R:DISC BRAKE  |
| ೨ RANGE                | 60-70KM         | 85-95KM         | 55-65KM         |
| <b>⊘</b> CERTIFICATION | CCC             | CCC             | CCC             |