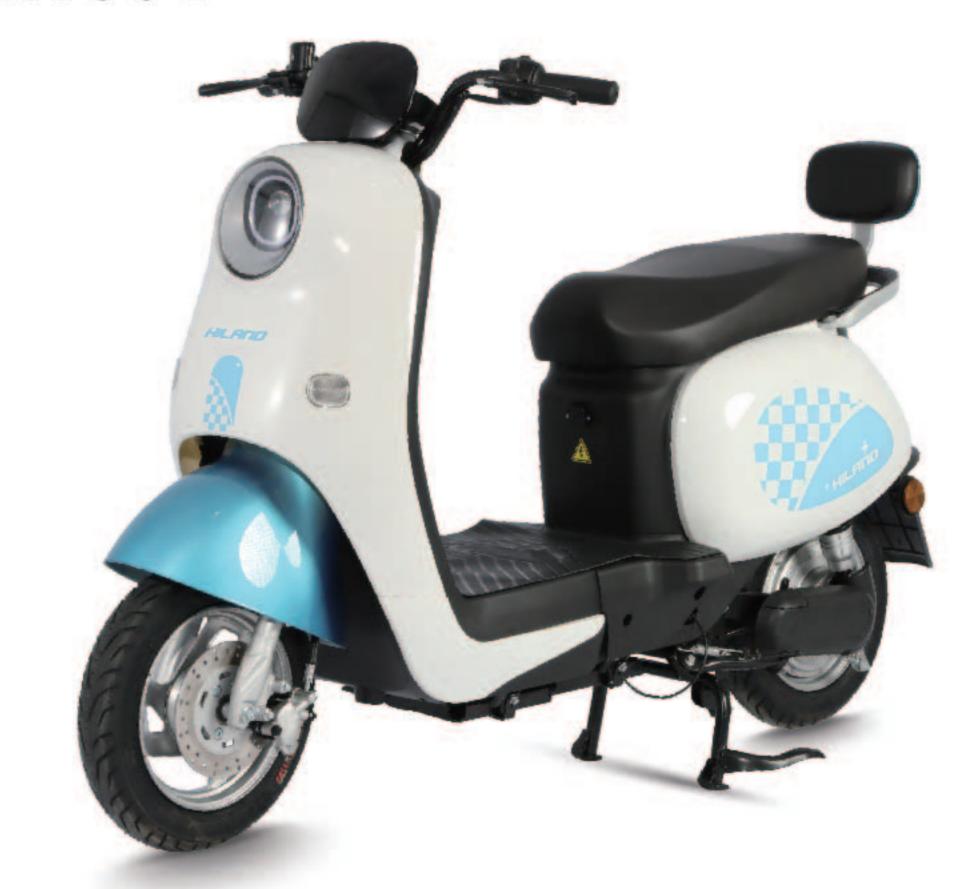

### **SPECIFICATIONS**

| II SIZE            | 1650*720*1120MM | BATTERY                | 60V20AH      |
|--------------------|-----------------|------------------------|--------------|
| <b>▲</b> WEIGHT    | 54KG            | O TIRES                | 3.00-10      |
| <b>⊘</b> VOLTAGE   | 48/60V          | BRAKE(F/R)             | F:DISC BRAKE |
| <b>MOTOR POWER</b> | 500W            |                        | R:DRUM BRAKE |
|                    | 35-40km/h       | <b>O RANGE</b>         | 55-65KM      |
| CONTROLLER         | 12T             | <b>⊘</b> CERTIFICATION | CCC          |