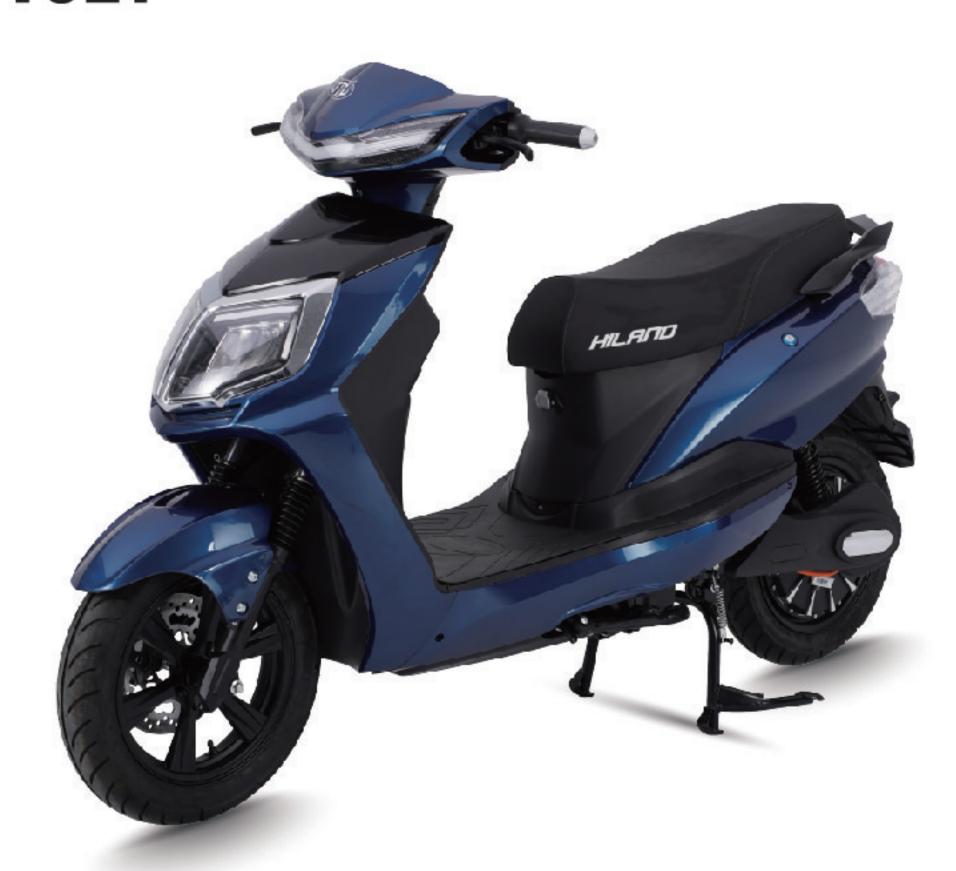

**J24EST002** 

|                        | PARAMETER 1     | PARAMETER 2     | PARAMETER 3     |
|------------------------|-----------------|-----------------|-----------------|
| I SIZE                 | 1820*720*1150MM | 1820*720*1150MM | 1820*720*1150MM |
| <b>™</b> WEIGHT        | 60KG            | 60KG            | 60KG            |
| <b>⊘</b> VOLTAGE       | 60V             | 72V             | 72V             |
| MOTOR POWER            | 500W            | 1000W           | 1800W           |
| TOP SPEED              | 35-40km/h       | 35-40km/h       | 45km/h          |
| <b>■ CONTROLLER</b>    | 12T             | 12T             | 15T             |
| <b>BATTERY</b>         | 60V30AH         | 72V30AH         | 72V30AH         |
| TIRES                  | 3.00-10         | 3.00-10         | 3.00-10         |
| BRAKE(F/R)             | F&R:DISC BRAKE  | F&R:DISC BRAKE  | F&R:DISC BRAKE  |
| ೨ RANGE                | 60-70KM         | 85-95KM         | 55-65KM         |
| <b>⊘</b> CERTIFICATION | CCC             | CCC             | CCC             |