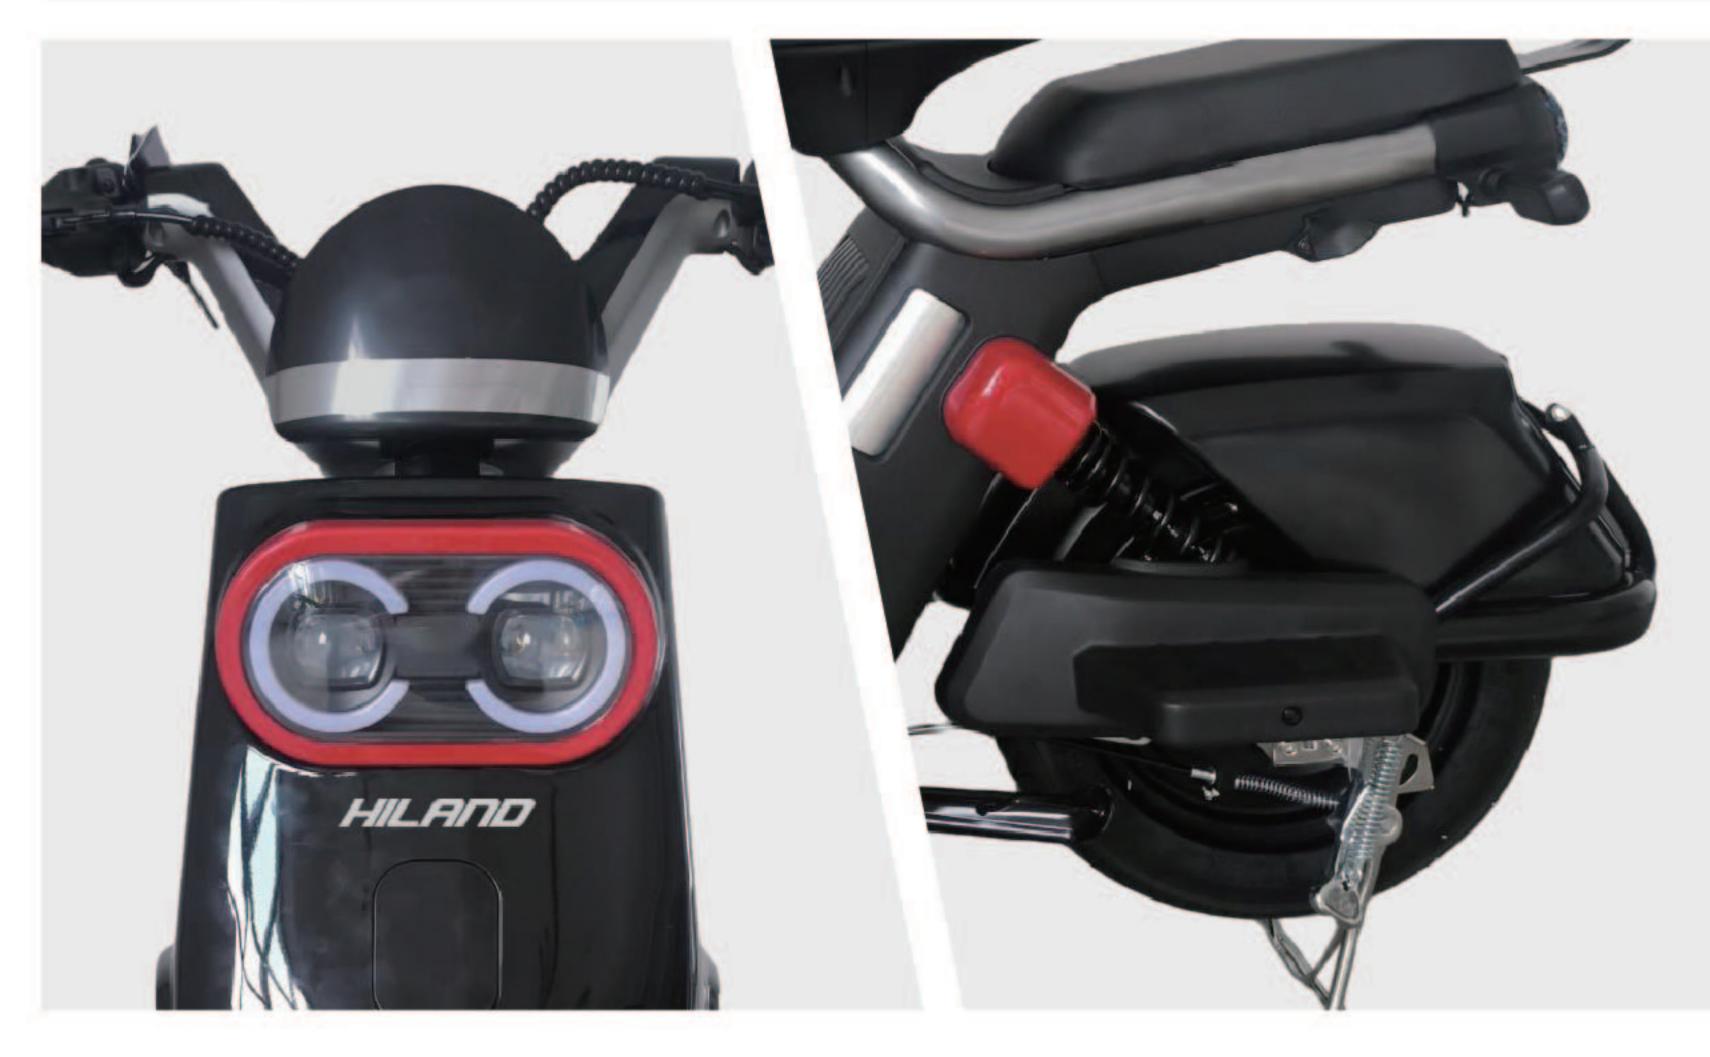

TERY) | 60V50AH (LITHIUM<br>BATTERY) | 72V40AH (LITHIUM<br>BATTERY) |
| TIRES                  | F:90/80-12 R:90/90-10        | F:90/80-12 R:90/90-10        | F:90/80-12 R:90/90-10        |
|                        | CBS DISC BRAKE               | CBS DISC BRAKE               | CBS DISC BRAKE               |
| ೨ RANGE                | 130KM                        | 90KM                         | 65KM                         |
| <b>⊘</b> CERTIFICATION | CCC                          | CCC                          | CCC                          |







### SPECIFICATIONS

**■ SIZE** 1580\*690\*1040MM

**▲ WEIGHT** 54.9KG

MOTOR POWER 500W

TOP SPEED 25km/h

■ CONTROLLER 9T

**■ BATTERY** 48V20AH/60V20AH

**O TIRES** 2.75-10

BRAKE(F/R) DRUM BRAKE

೨ RANGE 60-80KM

**⊘ CERTIFICATION** CCC





PAGE 121



### SPECIFICATIONS PARAMETER 2 PARAMETER 1 PARAMETER 3 PARAMETER 4 II SIZE 1770\*745\*1090MM 1770\*745\*1090MM 1770\*745\*1090MM 1770\*745\*1090MM **△** WEIGHT 52KG 52KG 53KG 53KG 48V 60V **⊘** VOLTAGE 48V 48V 400W **MOTOR POWER** 400W 800W 1000W 35km/h 40km/h 45km/h □ TOP SPEED 50km/h ■ CONTROLLER 9T 9T 12T 12T BATTERY 48V20AH 48V20AH (LITHIUM 48V30AH (LITHIUM 60V40AH (LITHIUM BATTERY) BATTERY) BATTERY) O TIRES 80/90-14 80/90-14 80/90-14 80/90-14 F:DISC BRAKE F&R:DISC BRAKE BRAKE(F/R) F:DISC BRAKE F:DISC BRAKE R:DRUM BRAKE R:DRUM BRAKE R:DRUM BRAKE 50-55KM 65-70KM **⊘** RANGE 55-60KM 65-70KM









### SPECIFICATIONS

II SIZE 1855\*760\*1160MM

**▲** WEIGHT 56KG/58KG

**Ø VOLTAGE** 60V

MOTOR POWER 1000W/1500W

45km/h / 55km/h ☐ TOP SPEED

CONTROLLER 12T/18T

BATTERY

60V3