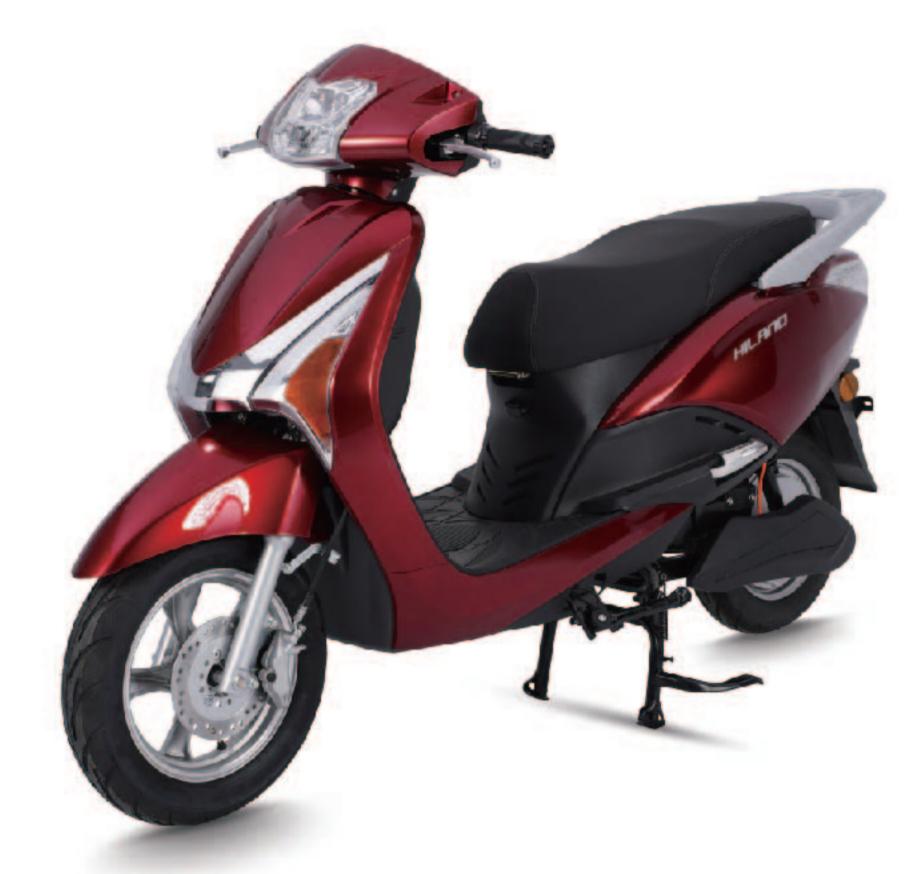

BRAKE(F/R) F&R:DRUM BRAKE

৩ **RANGE** 60KM

**⊘ CERTIFICATION** EEC

PART 02

ELECTRIC

SCOOTER

www.joykiebikes.com

|                        | PARAMETER 1                  | PARAMETER 2                  | PARAMETER 3                  |
|------------------------|------------------------------|------------------------------|------------------------------|
| I SIZE                 | 1650*720*1120MM              | 1650*720*1120MM              | 1650*720*1120MM              |
| MEIGHT                 | 51KG                         | 51KG                         | 51KG                         |
| <b>⊘ VOLTAGE</b>       | 60V                          | 72V                          | 72V                          |
| MOTOR POWER            | 500W                         | 1000W                        | 1800W                        |
| O TOP SPEED            | 35-40km/h                    | 35-40km/h                    | 45km/h                       |
| <b>■ CONTROLLER</b>    | 12T                          | 12T                          | 15T                          |
| ■ BATTERY              | 60V20AH                      | 72V20AH                      | 72V20AH                      |
| O TIRES                | 3.00-10                      | 3.00-10                      | 3.00-10                      |
| ⊕ BRAKE(F/R)           | F:DISC BRAKE<br>R:DRUM BRAKE | F:DISC BRAKE<br>R:DRUM BRAKE | F:DISC BRAKE<br>R:DRUM BRAKE |
| <b>O RANGE</b>         | 40-50KM                      | 55-65KM                      | 40-45KM                      |
| <b>⊘</b> CERTIFICATION | CCC                          | CCC                          | CCC                          |

**J24EST002** 

|                        | PARAMETER 1     | PARAMETER 2     | PARAMETER 3     |
|------------------------|-----------------|-----------------|-----------------|
| I SIZE                 | 1820*720*1150MM | 1820*720*1150MM | 1820*720*1150MM |
| <b>™</b> WEIGHT        | 60KG            | 60KG            | 60KG            |
| <b>⊘</b> VOLTAGE       | 60V             | 72V             | 72V             |
| MOTOR POWER            | 500W            | 1000W           | 1800W           |
| TOP SPEED              | 35-40km/h       | 35-40km/h       | 45km/h          |
| <b>■ CONTROLLER</b>    | 12T             | 12T             | 15T             |
| <b>BATTERY</b>         | 60V30AH         | 72V30AH         | 72V30AH         |
| TIRES                  | 3.00-10         | 3.00-10         | 3.00-10         |
| BRAKE(F/R)             | F&R:DISC BRAKE  | F&R:DISC BRAKE  | F&R:DISC BRAKE  |
| ೨ RANGE                | 60-70KM         | 85-95KM         | 55-65KM         |
| <b>⊘</b> CERTIFICATION | CCC             | CCC             | CCC             |