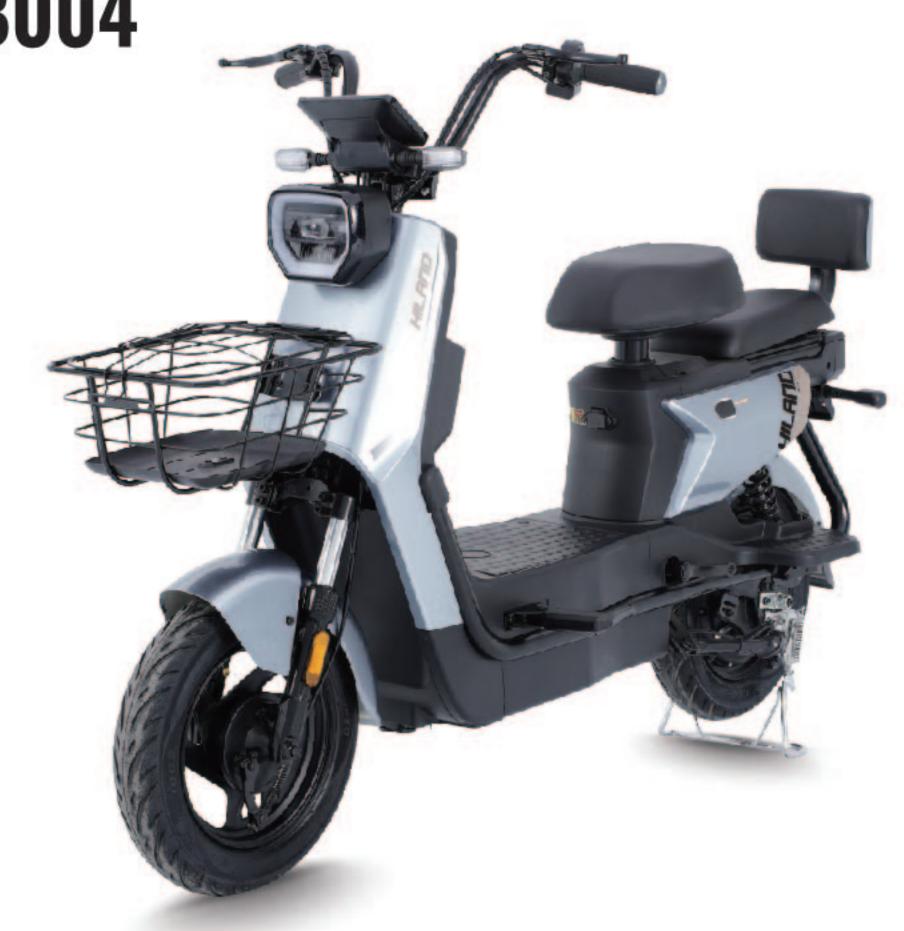

### **SPECIFICATIONS**

| II SIZE            | 1520*350*900MM | ■ BATTERY              | 48V12AH        |
|--------------------|----------------|------------------------|----------------|
| <b>▲ WEIGHT</b>    | 52KG           | O TIRES                | 2.50-14        |
| <b>⊘</b> VOLTAGE   | 48V            | ⊗ BRAKE(F/R)           | F&R:DRUM BRAKE |
| <b>MOTOR POWER</b> | 400W           | <b>O RANGE</b>         | ≥25KM          |
|                    | 25km/h         | <b>⊘</b> CERTIFICATION | CCLC           |
| CONTROLLER         | 6T             |                        |                |