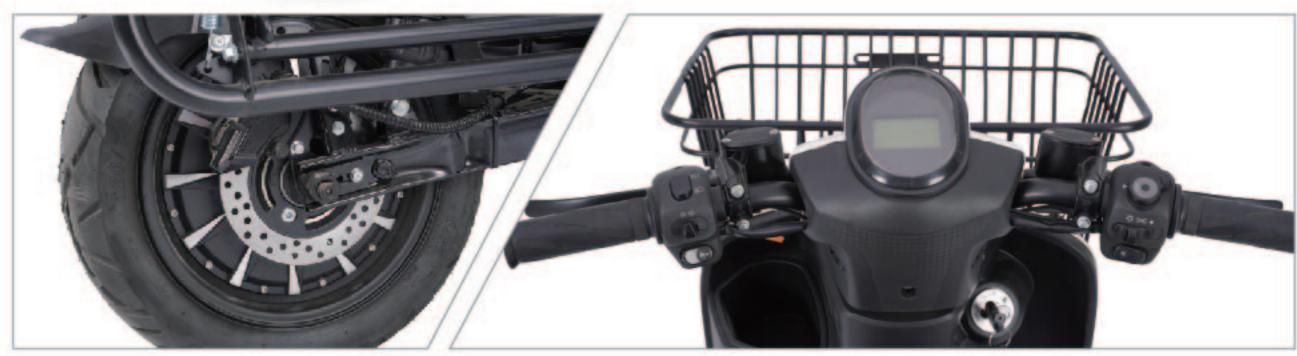

BRAKE(F/R) F&R:DRUM BRAKE

৩ **RANGE** 60KM

**⊘ CERTIFICATION** EEC

PART 02

ELECTRIC

SCOOTER

www.joykiebikes.com

|                        | PARAMETER 1                  | PARAMETER 2                  | PARAMETER 3                  |
|------------------------|------------------------------|------------------------------|------------------------------|
| I SIZE                 | 1650*720*1120MM              | 1650*720*1120MM              | 1650*720*1120MM              |
| MEIGHT                 | 51KG                         | 51KG                         | 51KG                         |
| <b>⊘ VOLTAGE</b>       | 60V                          | 72V                          | 72V                          |
| MOTOR POWER            | 500W                         | 1000W                        | 1800W                        |
| O TOP SPEED            | 35-40km/h                    | 35-40km/h                    | 45km/h                       |
| <b>■ CONTROLLER</b>    | 12T                          | 12T                          | 15T                          |
| ■ BATTERY              | 60V20AH                      | 72V20AH                      | 72V20AH                      |
| O TIRES                | 3.00-10                      | 3.00-10                      | 3.00-10                      |
| ⊕ BRAKE(F/R)           | F:DISC BRAKE<br>R:DRUM BRAKE | F:DISC BRAKE<br>R:DRUM BRAKE | F:DISC BRAKE<br>R:DRUM BRAKE |
| <b>O RANGE</b>         | 40-50KM                      | 55-65KM                      | 40-45KM                      |
| <b>⊘</b> CERTIFICATION | CCC                          | CCC                          | CCC                          |