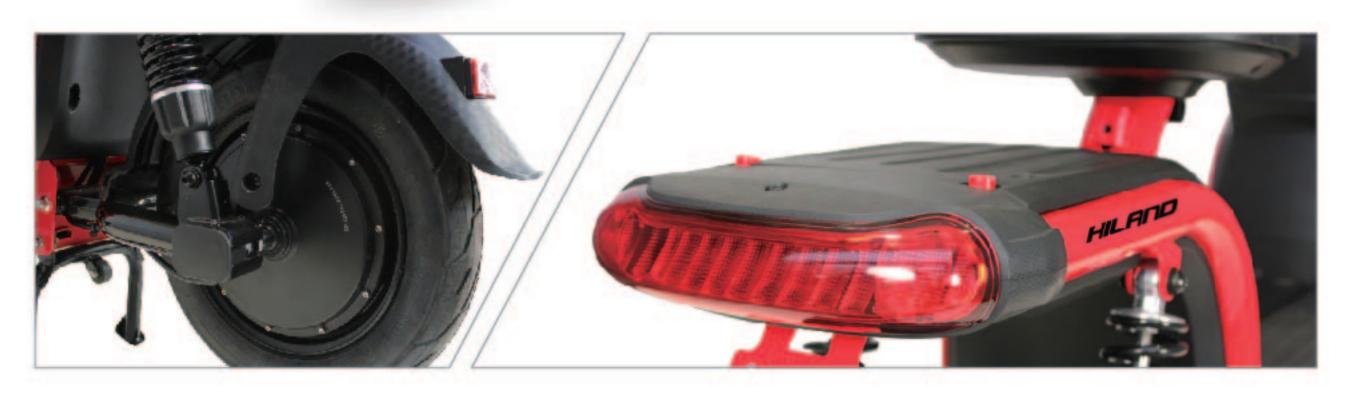

**J24EST002** 

|                        | PARAMETER 1     | PARAMETER 2     | PARAMETER 3     |
|------------------------|-----------------|-----------------|-----------------|
| I SIZE                 | 1820*720*1150MM | 1820*720*1150MM | 1820*720*1150MM |
| <b>™</b> WEIGHT        | 60KG            | 60KG            | 60KG            |
| <b>⊘</b> VOLTAGE       | 60V             | 72V             | 72V             |
| MOTOR POWER            | 500W            | 1000W           | 1800W           |
| TOP SPEED              | 35-40km/h       | 35-40km/h       | 45km/h          |
| <b>■ CONTROLLER</b>    | 12T             | 12T             | 15T             |
| <b>BATTERY</b>         | 60V30AH         | 72V30AH         | 72V30AH         |
| TIRES                  | 3.00-10         | 3.00-10         | 3.00-10         |
| BRAKE(F/R)             | F&R:DISC BRAKE  | F&R:DISC BRAKE  | F&R:DISC BRAKE  |
| ೨ RANGE                | 60-70KM         | 85-95KM         | 55-65KM         |
| <b>⊘</b> CERTIFICATION | CCC             | CCC             | CCC             |