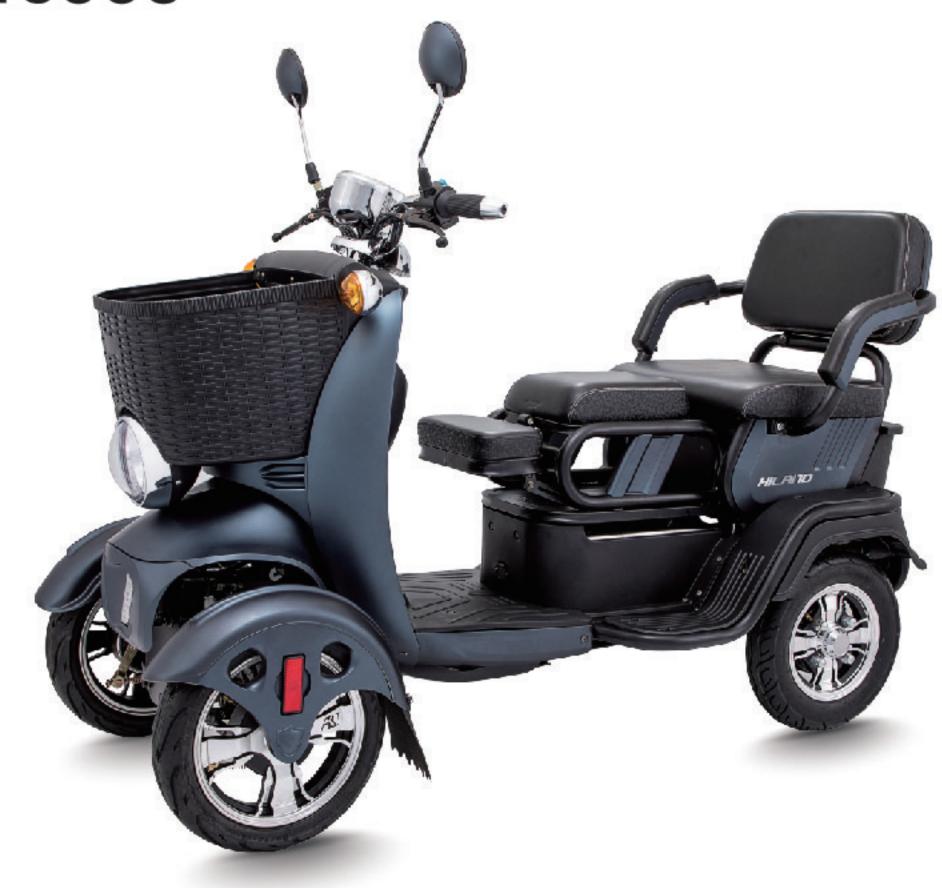

### **SPECIFICATIONS**

II SIZE 1560\*1030\*660MM

**▲ WEIGHT** 52.5KG

■ CONTROLLER 6T

■ BATTERY 48V24AH (LITHIUM BATTERY)

**O TIRES** 2.50-16

BRAKE(F/R) F&R:DRUM BRAKE

**○ RANGE** 90KM**⊘ CERTIFICATION** CCC