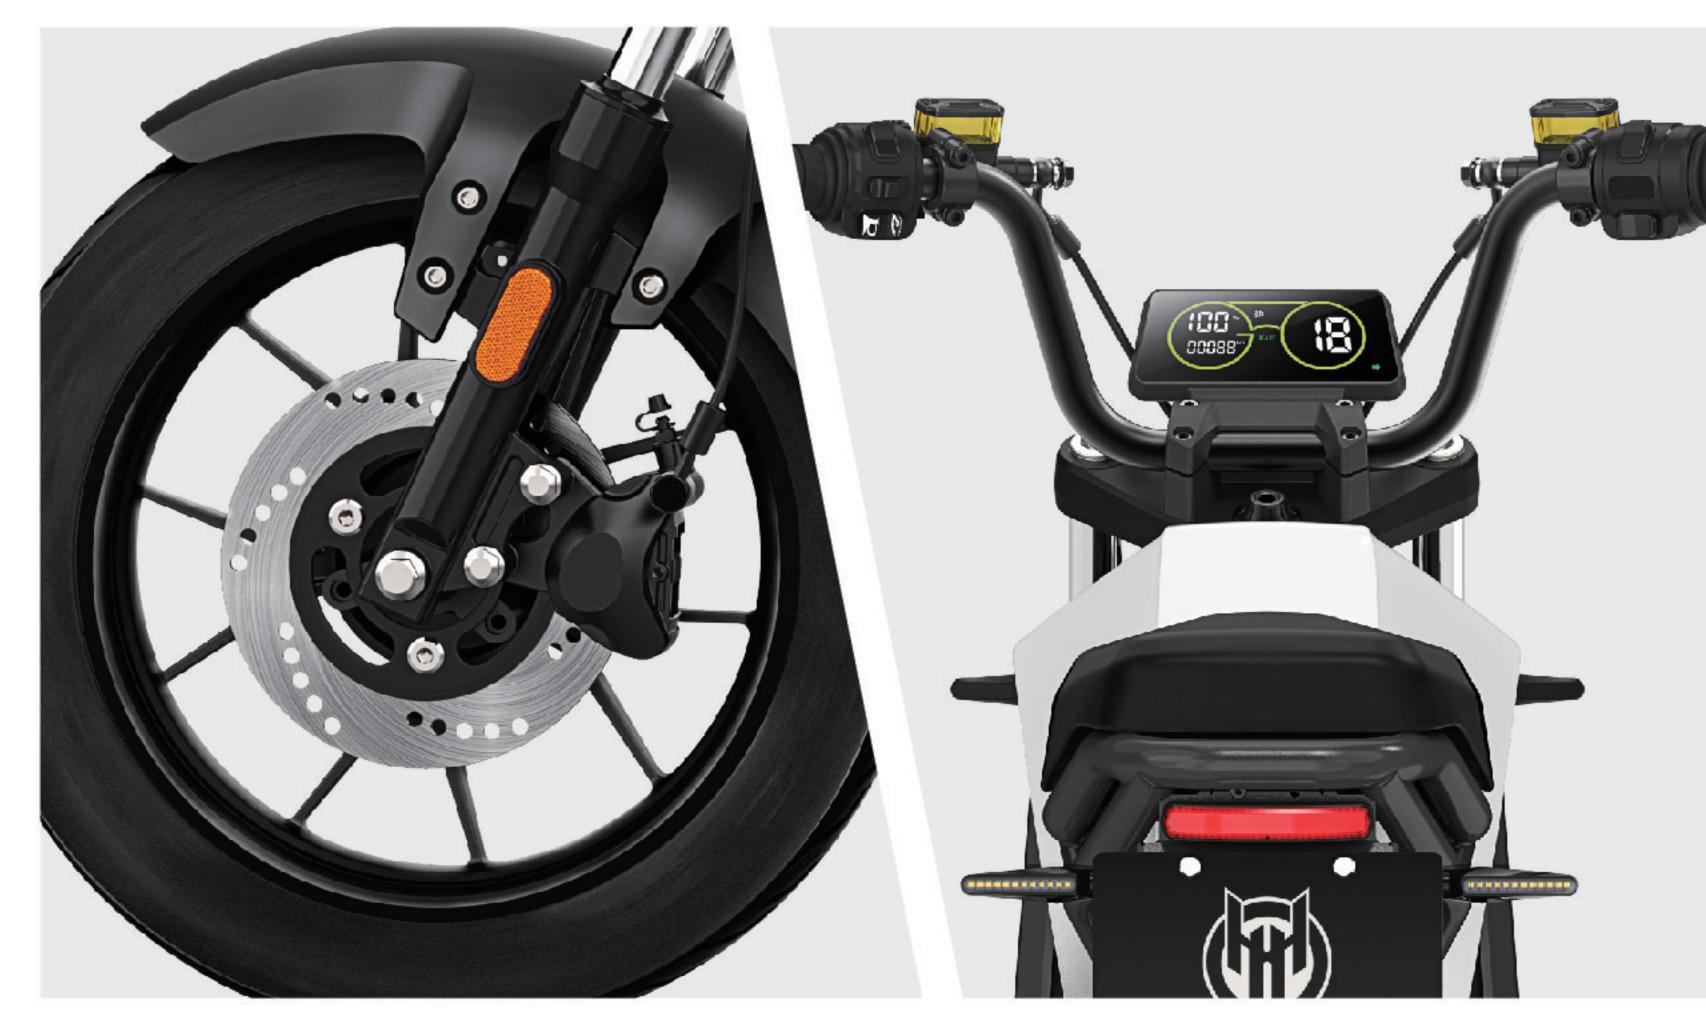

# PART 03 ELECTRIC HARLEY

www.joykiebikes.com

# J24EH001

### SPECIFICATIONS

■ SIZE 1900\*390\*1000MM

**▲ WEIGHT** 72KG

**⊘ VOLTAGE** 60V

**MOTOR POWER** 1500W

A TOP SPEED 45km/h

**■ CONTROLLER** 12T

■ BATTERY 60V12AH (LITHIUM BATTERY)

O TIRES 8INCH

BRAKE(F/R) F&R:DISC BRAKE

৩ RANGE 35-40KM

**⊘ CERTIFICATION** EEC