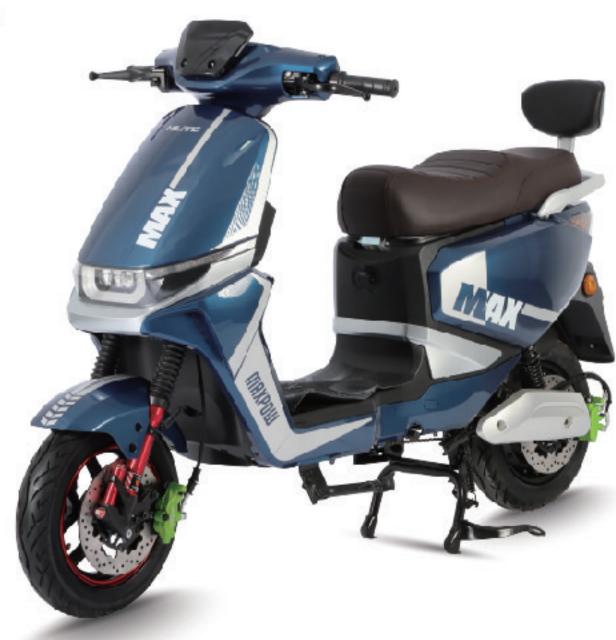

BRAKE(F/R) F&R:DRUM BRAKE

৩ **RANGE** 60KM

**⊘ CERTIFICATION** EEC

PART 02

ELECTRIC

SCOOTER

www.joykiebikes.com

|                        | PARAMETER 1                  | PARAMETER 2                  | PARAMETER 3                  |
|------------------------|------------------------------|------------------------------|------------------------------|
| I SIZE                 | 1650*720*1120MM              | 1650*720*1120MM              | 1650*720*1120MM              |
| MEIGHT                 | 51KG                         | 51KG                         | 51KG                         |
| <b>⊘ VOLTAGE</b>       | 60V                          | 72V                          | 72V                          |
| MOTOR POWER            | 500W                         | 1000W                        | 1800W                        |
| O TOP SPEED            | 35-40km/h                    | 35-40km/h                    | 45km/h                       |
| <b>■ CONTROLLER</b>    | 12T                          | 12T                          | 15T                          |
| ■ BATTERY              | 60V20AH                      | 72V20AH                      | 72V20AH                      |
| O TIRES                | 3.00-10                      | 3.00-10                      | 3.00-10                      |
| ⊕ BRAKE(F/R)           | F:DISC BRAKE<br>R:DRUM BRAKE | F:DISC BRAKE<br>R:DRUM BRAKE | F:DISC BRAKE<br>R:DRUM BRAKE |
| <b>O RANGE</b>         | 40-50KM                      | 55-65KM                      | 40-45KM                      |
| <b>⊘</b> CERTIFICATION | CCC                          | CCC                          | CCC                          |

**J24EST002** 

|                        | PARAMETER 1     | PARAMETER 2     | PARAMETER 3     |
|------------------------|-----------------|-----------------|-----------------|
| I SIZE                 | 1820*720*1150MM | 1820*720*1150MM | 1820*720*1150MM |
| <b>™</b> WEIGHT        | 60KG            | 60KG            | 60KG            |
| <b>⊘</b> VOLTAGE       | 60V             | 72V             | 72V             |
| MOTOR POWER            | 500W            | 1000W           | 1800W           |
| TOP SPEED              | 35-40km/h       | 35-40km/h       | 45km/h          |
| <b>■ CONTROLLER</b>    | 12T             | 12T             | 15T             |
| <b>BATTERY</b>         | 60V30AH         | 72V30AH         | 72V30AH         |
| TIRES                  | 3.00-10         | 3.00-10         | 3.00-10         |
| BRAKE(F/R)             | F&R:DISC BRAKE  | F&R:DISC BRAKE  | F&R:DISC BRAKE  |
| ೨ RANGE                | 60-70KM         | 85-95KM         | 55-65KM         |
| <b>⊘</b> CERTIFICATION | CCC             | CCC             | CCC             |