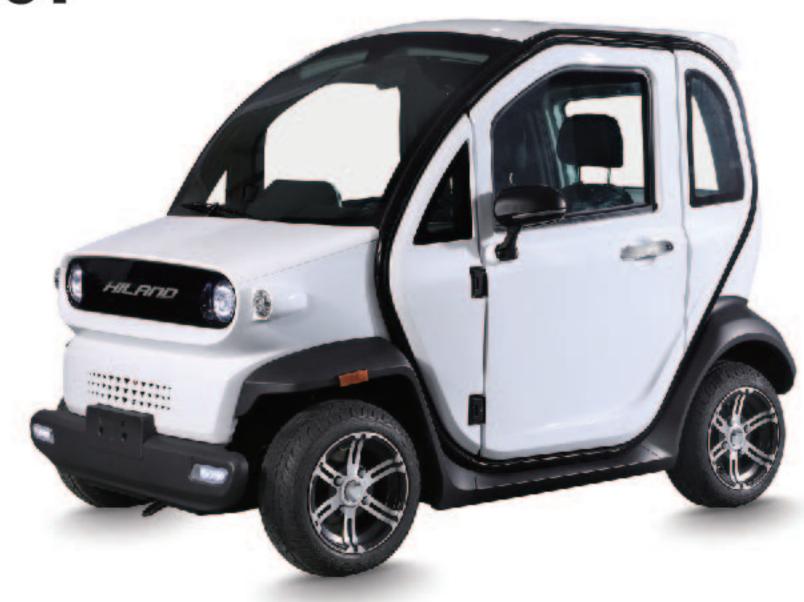

PART 08 MINIEV

www.joykiebikes.com

# J24EV001

| SP | EC | IFI | CAT | 10 | NS |
|----|----|-----|-----|----|----|
|    |    |     |     |    |    |

| II SIZE            | 2300*1420*1650MM<br>450KG              | ■ BATTERY              | 100AH (LITHIUM<br>BATTERY) |
|--------------------|----------------------------------------|------------------------|----------------------------|
| <b>⊘</b> VOLTAGE   | 72V                                    | O TIRES                | 12INCH;235-30/12           |
| <b>MOTOR POWER</b> | 3000W                                  | BRAKE(F/R)             | FOUR-WHEEL DISC BRKE       |
|                    | 45km/h                                 | <b>O RANGE</b>         | 60-150KM                   |
| CONTROLLER         | SIX-PHASE PERMANNENT MAGNET SYCHRONOUS | <b>⊘</b> CERTIFICATION | EEC                        |