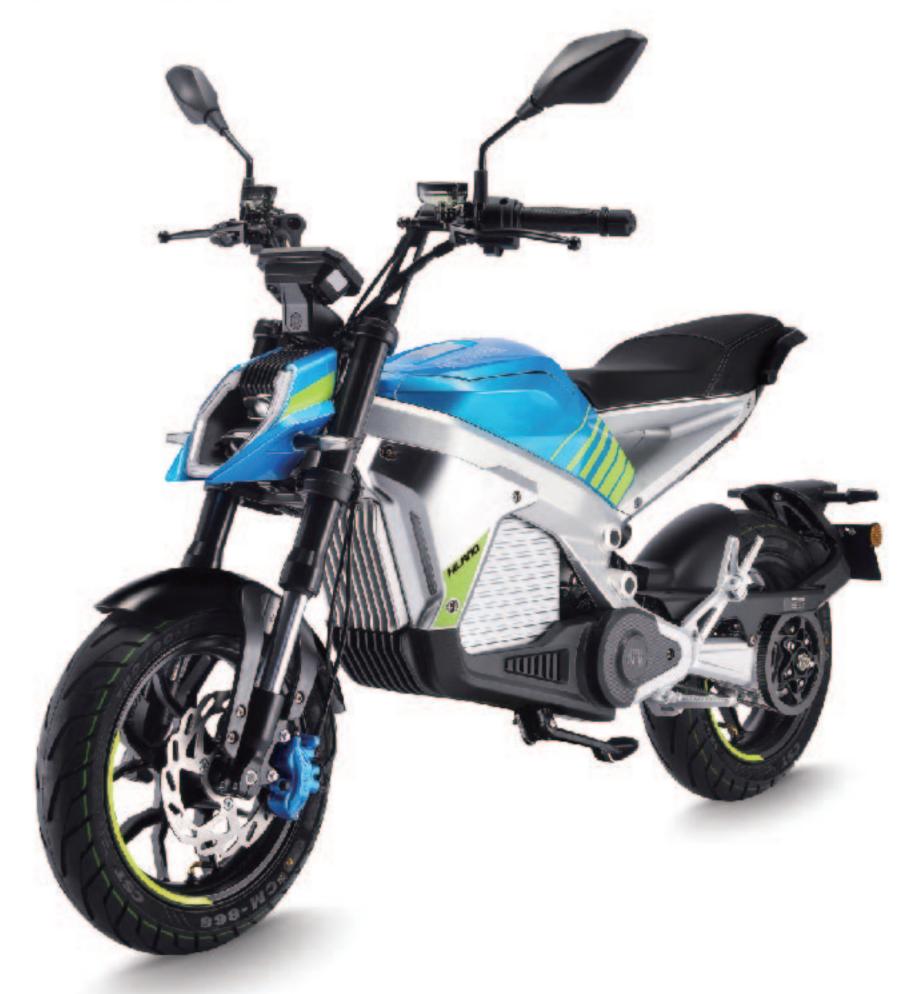

BRAKE(F/R) F&R:DRUM BRAKE

৩ **RANGE** 60KM

**⊘ CERTIFICATION** EEC

PART 02

ELECTRIC

SCOOTER

www.joykiebikes.com

|                        | PARAMETER 1                  | PARAMETER 2                  | PARAMETER 3                  |
|------------------------|------------------------------|------------------------------|------------------------------|
| I SIZE                 | 1650*720*1120MM              | 1650*720*1120MM              | 1650*720*1120MM              |
| MEIGHT                 | 51KG                         | 51KG                         | 51KG                         |
| <b>⊘ VOLTAGE</b>       | 60V                          | 72V                          | 72V                          |
| MOTOR POWER            | 500W                         | 1000W                        | 1800W                        |
| O TOP SPEED            | 35-40km/h                    | 35-40km/h                    | 45km/h                       |
| <b>■ CONTROLLER</b>    | 12T                          | 12T                          | 15T                          |
| ■ BATTERY              | 60V20AH                      | 72V20AH                      | 72V20AH                      |
| O TIRES                | 3.00-10                      | 3.00-10                      | 3.00-10                      |
| ⊕ BRAKE(F/R)           | F:DISC BRAKE<br>R:DRUM BRAKE | F:DISC BRAKE<br>R:DRUM BRAKE | F:DISC BRAKE<br>R:DRUM BRAKE |
| <b>O RANGE</b>         | 40-50KM                      | 55-65KM                      | 40-45KM                      |
| <b>⊘</b> CERTIFICATION | CCC                          | CCC                          | CCC                          |

**J24EST002** 

|                        | PARAMETER 1     | PARAMETER 2     | PARAMETER 3     |
|------------------------|-----------------|-----------------|-----------------|
| I SIZE                 | 1820*720*1150MM | 1820*720*1150MM | 1820*720*1150MM |
| <b>™</b> WEIGHT        | 60KG            | 60KG            | 60KG            |
| <b>⊘</b> VOLTAGE       | 60V             | 72V             | 72V             |
| MOTOR POWER            | 500W            | 1000W           | 1800W           |
| TOP SPEED              | 35-40km/h       | 35-40km/h       | 45km/h          |
| <b>■ CONTROLLER</b>    | 12T             | 12T             | 15T             |
| <b>BATTERY</b>         | 60V30AH         | 72V30AH         | 72V30AH         |
| TIRES                  | 3.00-10         | 3.00-10         | 3.00-10         |
| BRAKE(F/R)             | F&R:DISC BRAKE  | F&R:DISC BRAKE  | F&R:DISC BRAKE  |
| ೨ RANGE                | 60-70KM         | 85-95KM         | 55-65KM         |
| <b>⊘</b> CERTIFICATION | CCC             | CCC             | CCC             |