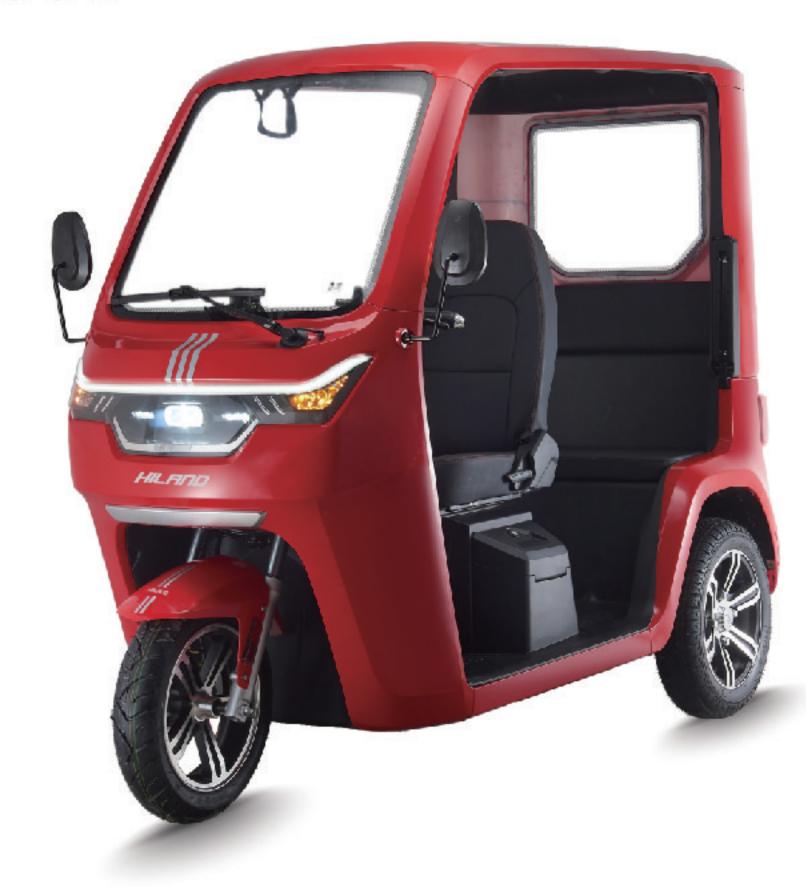

# J24ECV002

## **SPECIFICATIONS**

| II SIZE              | 1800*800*1090MM  | ■ BATTERY              | LEAD-ACID:60V20AH;              |
|----------------------|------------------|------------------------|---------------------------------|
| <b>▲</b> WEIGHT      | 78KG             |                        | LITHIUM BATTERY:72V20AH/72V40AH |
| <b>⊘</b> VOLTAGE     | 60V              | O TIRES                | 10INCH/12INCH                   |
| <b>© MOTOR POWER</b> | 800W/1200W/1500W | BRAKE(F/R)             | F:DISC;R:DRUM/F&R:DISC BRKE     |
|                      | 25-50km/h        | <b>ම RANGE</b>         | 45-70KM                         |
| CONTROLLER           | 12T/18T          | <b>⊘</b> CERTIFICATION | EEC                             |