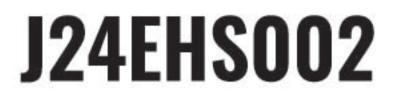

# J24EHS003

### **SPECIFICATIONS**

■ SIZE 1855\*800\*1045MM

**▲ WEIGHT** 110KG

MOTOR POWER 4000W/5000W

TOP SPEED 90km/h / 105km/h

■ CONTROLLER 24T

■ BATTERY 72V58AH (LITHIUM BATTERY)

• TIRES F:100/80-14 R:120/70-14

BRAKE(F/R) CBS DISC BRAKE

⊙ RANGE 130KM

**⊘ CERTIFICATION** EEC