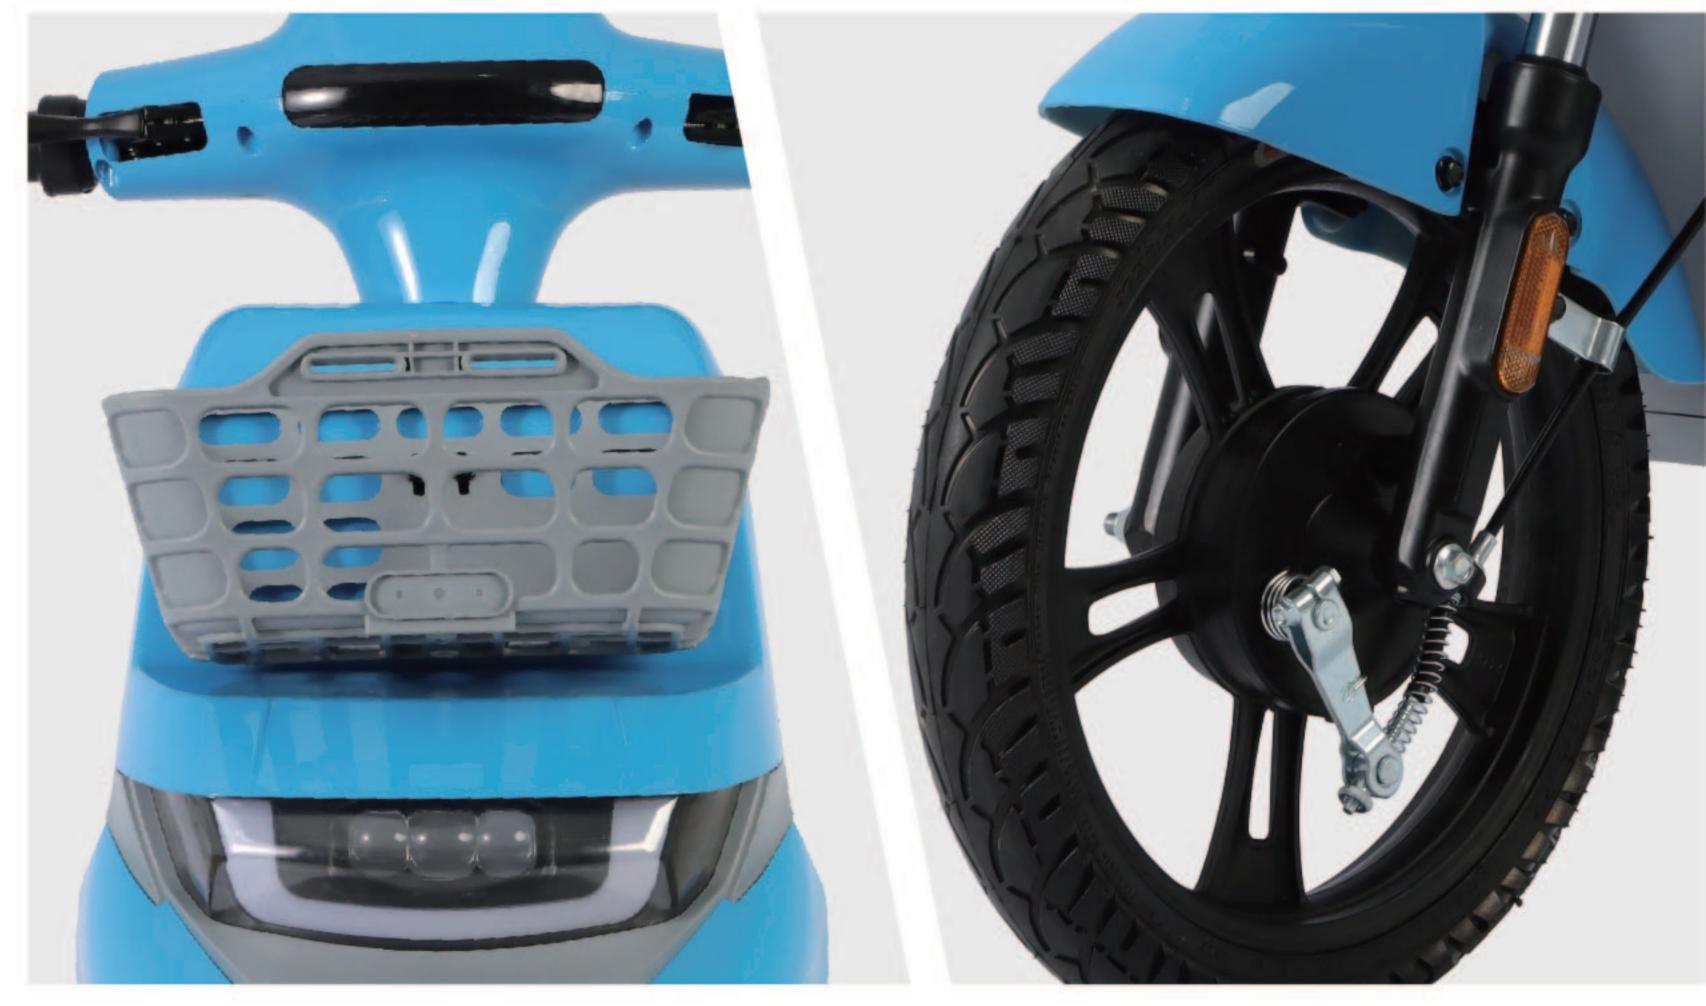

### SPECIFICATIONS

■ SIZE 1620\*630\*1080MM

**▲ WEIGHT** 35KG

**MOTOR POWER** 400W

TOP SPEED 25-30km/h

■ CONTROLLER 6T

■ BATTERY 48V12AH

**O TIRES** 2.50-10

BRAKE(F/R) F&R:DRUM BRAKE

৩ **RANGE** 60KM

**⊘ CERTIFICATION** EEC

PART 02

ELECTRIC

SCOOTER

www.joykiebikes.com

|                        | PARAMETER 1                  | PARAMETER 2                  | PARAMETER 3                  |
|------------------------|------------------------------|------------------------------|------------------------------|
| I SIZE                 | 1650*720*1120MM              | 1650*720*1120MM              | 1650*720*1120MM              |
| MEIGHT                 | 51KG                         | 51KG                         | 51KG                         |
| <b>⊘ VOLTAGE</b>       | 60V                          | 72V                          | 72V                          |
| MOTOR POWER            | 500W                         | 1000W                        | 1800W                        |
| O TOP SPEED            | 35-40km/h                    | 35-40km/h                    | 45km/h                       |
| <b>■ CONTROLLER</b>    | 12T                          | 12T                          | 15T                          |
| ■ BATTERY              | 60V20AH                      | 72V20AH                      | 72V20AH                      |
| O TIRES                | 3.00-10                      | 3.00-10                      | 3.00-10                      |
| ⊕ BRAKE(F/R)           | F:DISC BRAKE<br>R:DRUM BRAKE | F:DISC BRAKE<br>R:DRUM BRAKE | F:DISC BRAKE<br>R:DRUM BRAKE |
| <b>O RANGE</b>         | 40-50KM                      | 55-65KM                      | 40-45KM                      |
| <b>⊘</b> CERTIFICATION | CCC                          | CCC                          | CCC                          |