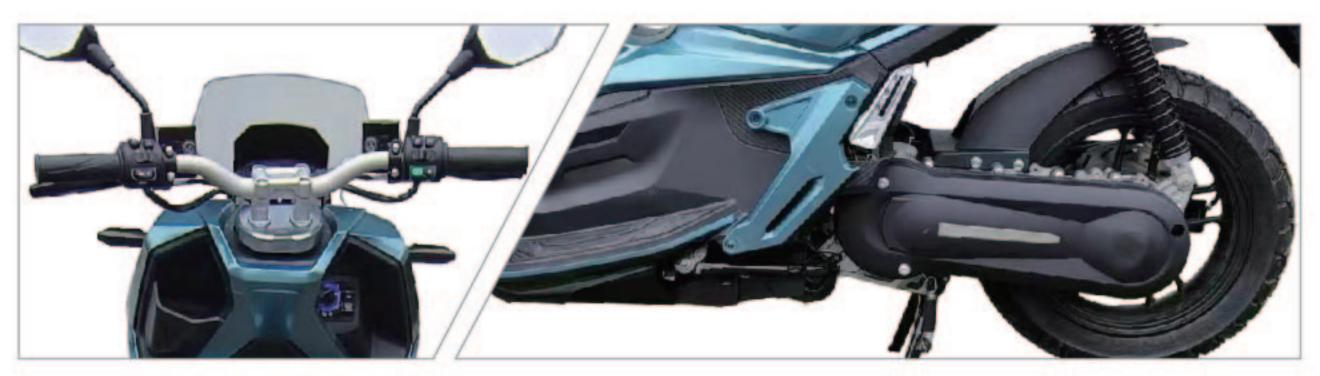

00W/5000W

TOP SPEED 90km/h / 105km/h

■ CONTROLLER 24T

■ BATTERY 72V58AH (LITHIUM BATTERY)

• TIRES F:100/80-14 R:120/70-14

BRAKE(F/R) CBS DISC BRAKE

⊙ RANGE 130KM

**⊘ CERTIFICATION** EEC



# **J24EHS004**





### **SPECIFICATIONS**

| II SIZE            | 1960*780*1260MM | ■ BATTERY      | 72V30AH (LITHIUM |
|--------------------|-----------------|----------------|------------------|
| <b>™</b> WEIGHT    | 125KG           |                | BATTERY)         |
| <b>⊘</b> VOLTAGE   | 72V             | O TIRES        | 120/90-12        |
| <b>MOTOR POWER</b> | 3000W           | BRAKE(F/R)     | F&R:DISC BRAKE   |
|                    | 70km/h          | <b>O RANGE</b> | 90KM             |
| CONTROLLER         | 18T             |                |                  |

# **J24EHS005**





### SPECIFICATIONS

| II SIZE            | 2130*780*1260MM  | BATTERY        | 72V30AH (LITHIUM BATTERY)/ |
|--------------------|------------------|----------------|----------------------------|
| <b>▲</b> WEIGHT    | 143KG/161KG      |                | 72V45AH (LITHIUM BATTERY)  |
| <b>⊘</b> VOLTAGE   | 72V              | O TIRES        | 110/90-14                  |
| <b>MOTOR POWER</b> | 3000W/5000W      | ⊕ BRAKE(F/R)   | F&R:DISC BRAKE             |
|                    | 70km/h / 100km/h | <b>⊘ RANGE</b> | 80KM                       |
| CONTROLLER         | 18T/24T          |                |                            |

From concept to delivery, we provide product solutions. PART 05 SHARE RIDING www.joykiebikes.com



# **J24ESR001**





| SPECIFICATIONS     |                 |