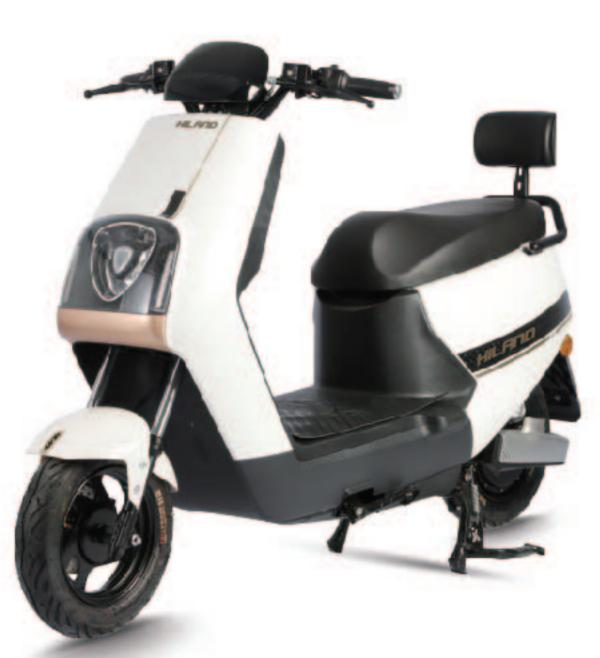

### SPECIFICATIONS PARAMETER 1 PARAMETER 2 PARAMETER 3 II SIZE 1820\*730\*1100MM 1820\*730\*1100MM 1820\*730\*1100MM 68KG 68KG **▲ WEIGHT** 68KG **O VOLTAGE** 60V 72V 72V 1800W **MOTOR POWER** 600W 1000W □ TOP SPEED 35-40km/h 35-40km/h 60km/h 15T CONTROLLER 12T 12T BATTERY 60V20AH 72V20AH 72V20AH O TIRES 3.00-10 3.00-10 3.00-10 BRAKE(F/R) F&R:DISC BRAKE F&R:DISC BRAKE F&R:DISC BRAKE **⊘** RANGE 40-50KM 55-64KM 40-45KM **⊘** CERTIFICATION CCC CCC CCC

# **J24EST004**

### **SPECIFICATIONS**

| II SIZE            | 1650*720*1120MM | BATTERY                | 60V20AH      |
|--------------------|-----------------|------------------------|--------------|
| <b>▲</b> WEIGHT    | 54KG            | O TIRES                | 3.00-10      |
| <b>⊘</b> VOLTAGE   | 48/60V          | BRAKE(F/R)             | F:DISC BRAKE |
| <b>MOTOR POWER</b> | 500W            |                        | R:DRUM BRAKE |
|                    | 35-40km/h       | <b>O RANGE</b>         | 55-65KM      |
| CONTROLLER         | 12T             | <b>⊘</b> CERTIFICATION | CCC          |