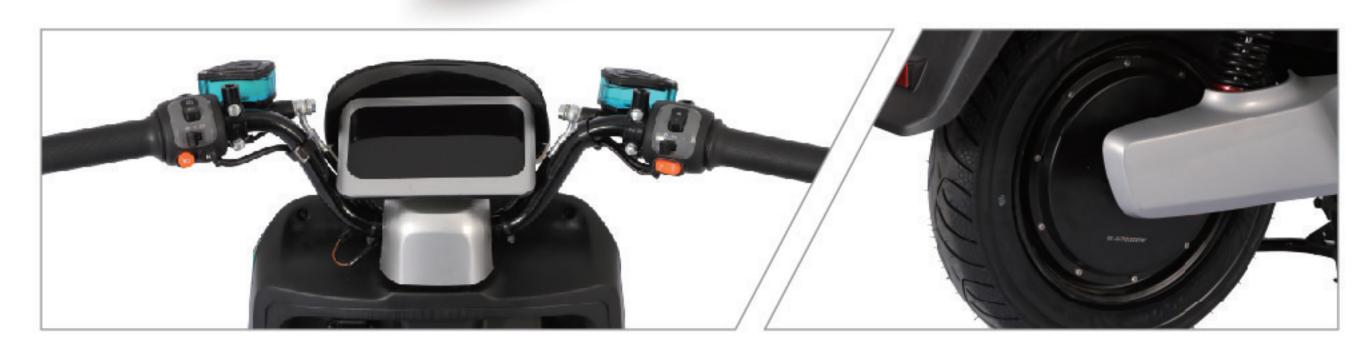

### SPECIFICATIONS PARAMETER 1 PARAMETER 2 PARAMETER 3 II SIZE 1820\*730\*1100MM 1820\*730\*1100MM 1820\*730\*1100MM 68KG 68KG **▲ WEIGHT** 68KG **O VOLTAGE** 60V 72V 72V 1800W **MOTOR POWER** 600W 1000W □ TOP SPEED 35-40km/h 35-40km/h 60km/h 15T CONTROLLER 12T 12T BATTERY 60V20AH 72V20AH 72V20AH O TIRES 3.00-10 3.00-10 3.00-10 BRAKE(F/R) F&R:DISC BRAKE F&R:DISC BRAKE F&R:DISC BRAKE **⊘** RANGE 40-50KM 55-64KM 40-45KM **⊘** CERTIFICATION CCC CCC CCC

# **J24EST004**

### **SPECIFICATIONS**

| II SIZE            | 1650*720*1120MM | BATTERY                | 60V20AH      |
|--------------------|-----------------|------------------------|--------------|
| <b>▲</b> WEIGHT    | 54KG            | O TIRES                | 3.00-10      |
| <b>⊘</b> VOLTAGE   | 48/60V          | BRAKE(F/R)             | F:DISC BRAKE |
| <b>MOTOR POWER</b> | 500W            |                        | R:DRUM BRAKE |
|                    | 35-40km/h       | <b>O RANGE</b>         | 55-65KM      |
| CONTROLLER         | 12T             | <b>⊘</b> CERTIFICATION | CCC          |