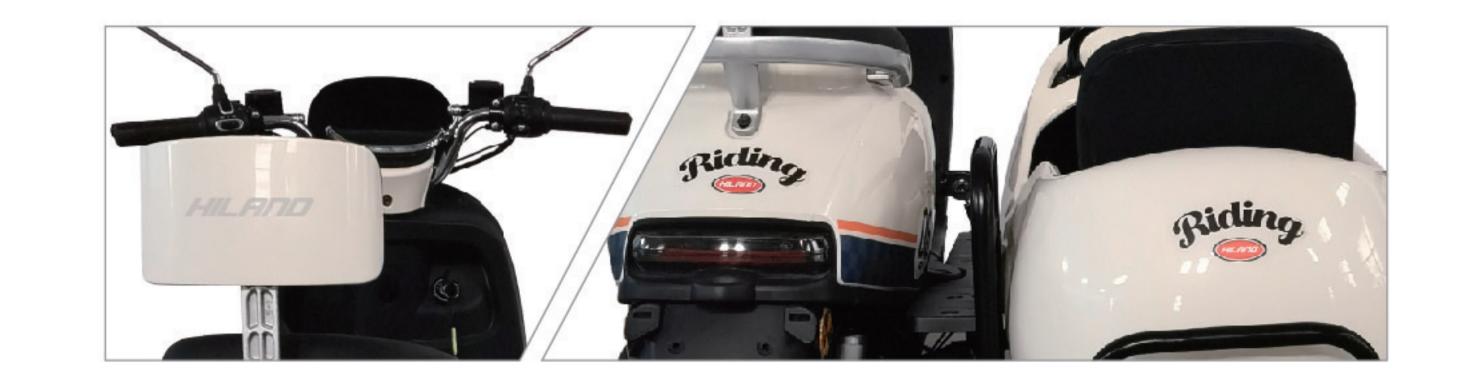

## **SPECIFICATIONS**

| II SIZE            | 2000*880*850MM | <b>⋒</b> BATTERY       | 60V20AH/72V20AH        |  |
|--------------------|----------------|------------------------|------------------------|--|
| <b>™</b> WEIGHT    | 120KG          | O TIRES                | 3.00-10                |  |
| <b>⊘</b> VOLTAGE   | 60V/48V        | BRAKE(F/R)             | FRONT DRUM BRAKE +     |  |
| <b>MOTOR POWER</b> | 800W           |                        | FOOT BRAKE + HANDBRAKE |  |
| □ TOP SPEED        | 25km/h-45km/h  | <b>O RANGE</b>         | 40-50KM                |  |
| CONTROLLER         | 12T            | <b>⊘</b> CERTIFICATION | 3C                     |  |

## **J24ETK002**