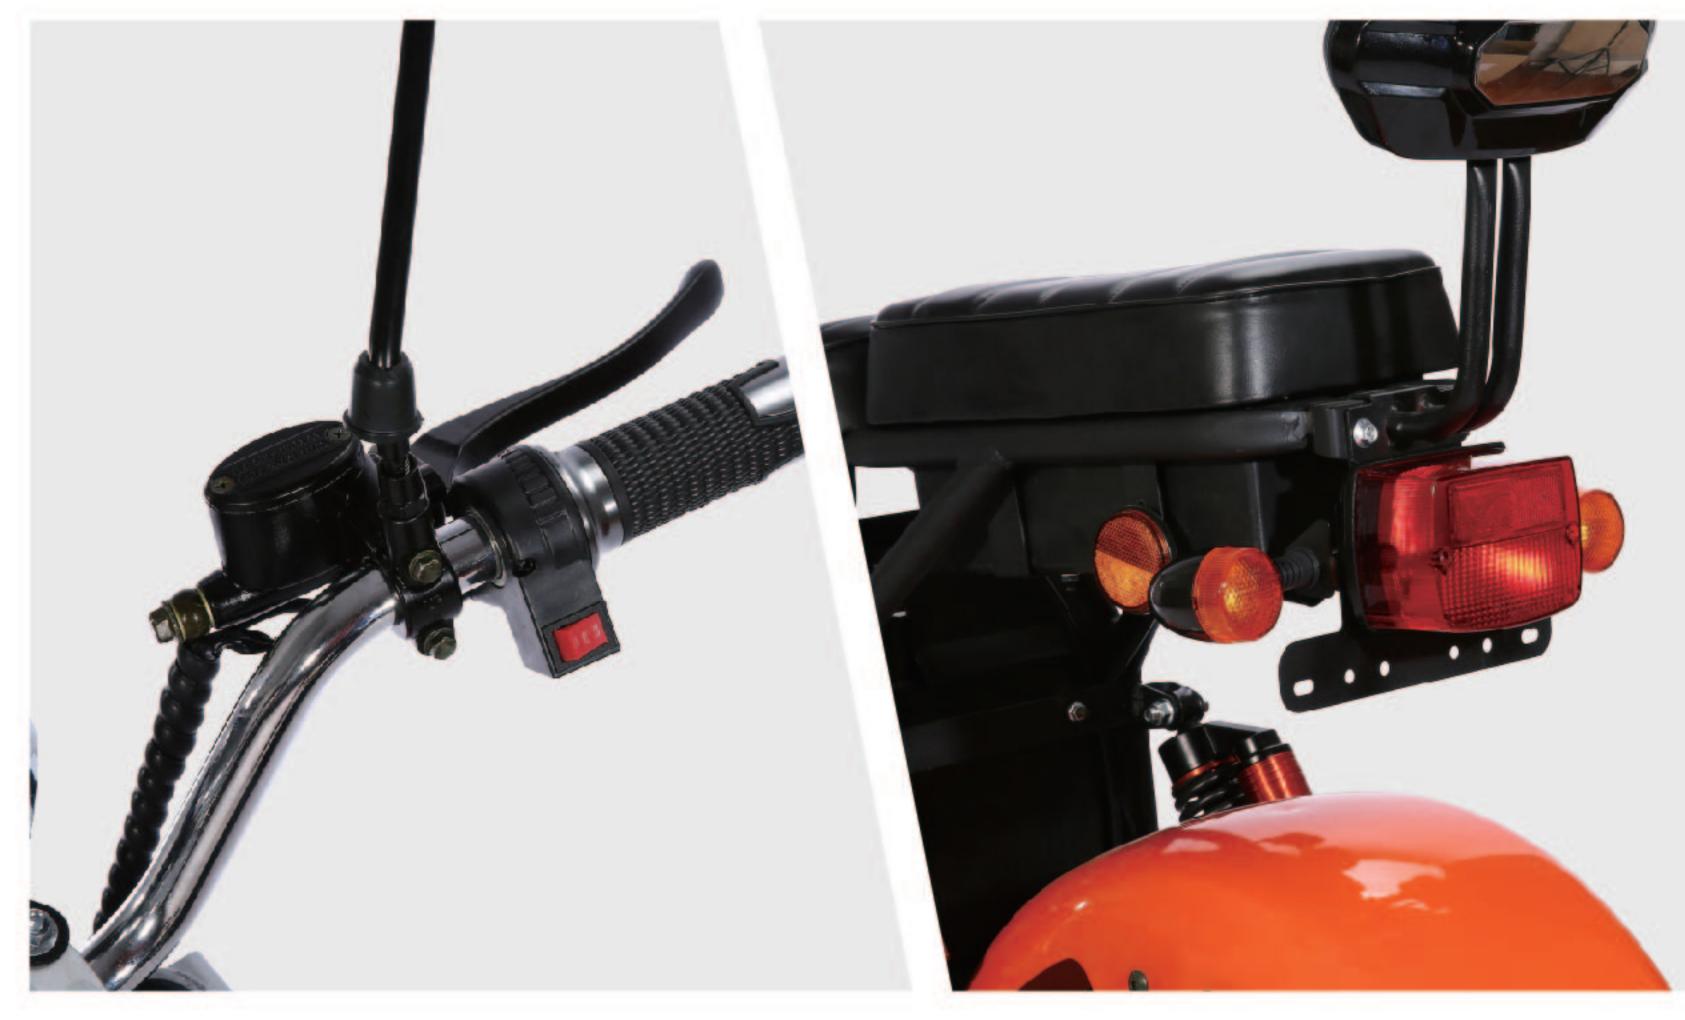

W/1200W

TOP SPEED 40km/h / 60km/h

**■ CONTROLLER** 12T

■ BATTERY 48V31AH (LITHIUM BATTERY) /

60V31AH (LITHIUM BATTERY)

**TIRES** 90/80-12

BRAKE(F/R) F&R:DISC BRAKE

○ RANGE 90KM○ CERTIFICATION EEC



# **J24EST025**



### **SPECIFICATIONS**

**■ SIZE** 1765\*1375\*1080MM

■ WEIGHT 110KG
✓ VOLTAGE 60V
✓ MOTOR POWER 1200W
✓ TOP SPEED 50km/h

**■ CONTROLLER** 18T

■ BATTERY 60V32AH

**O TIRES** 80/80-10

BRAKE(F/R) F&R:DISC BRAKE

⊙ RANGE 60-70KM







# PART 03 ELECTRIC HARLEY

www.joykiebikes.com





# J24EH001



### SPECIFICATIONS

■ SIZE 1900\*390\*1000MM

**▲ WEIGHT** 72KG

**⊘ VOLTAGE** 60V

**MOTOR POWER** 1500W

A TOP SPEED 45km/h

**■ CONTROLLER** 12T

■ BATTERY 60V12AH (LITHIUM BATTERY)

O TIRES 8INCH

BRAKE(F/R) F&R:DISC BRAKE

৩ RANGE 35-40KM

**⊘ CERTIFICATION** EEC







# J24EH002



### SPECIFICATIONS

■ SIZE 1920\*380\*770MM

**▲ WEIGHT** 72KG

**MOTOR POWER** 3000W

A TOP SPEED 45km/h

**■ CONTROLLER** 18T

■ BATTERY 60V12AH (LITHIUM BATTERY)

O TIRES 12INCH

BRAKE(F/R) F:DISC BRAKE R:DRUM BRAKE

F:DISC BRAKE R:DRUM BRAKE

৩ RANGE 35-45KM

**© CERTIFICATION** EEC







PART 04

# HIGH-END ELECTRIC SCOOTER

www.joykiebikes.com





# **J24EHS001**





### **SPECIFICATIONS**

| II SIZE            | 1650*330*850MM | BATTERY        | 72V40AH (LITHIUM |
|--------------------|----------------|----------------|------------------|
| <b>▲ WEIGHT</b>    | 60KG           |                | BATTERY)         |
| <b>⊘</b> VOLTAGE   | 72V            | O TIRES        | 19INCH           |
| <b>MOTOR POWER</b> | 3000W          | BRAKE(F/R)     | F&R:DISC BRAKE   |