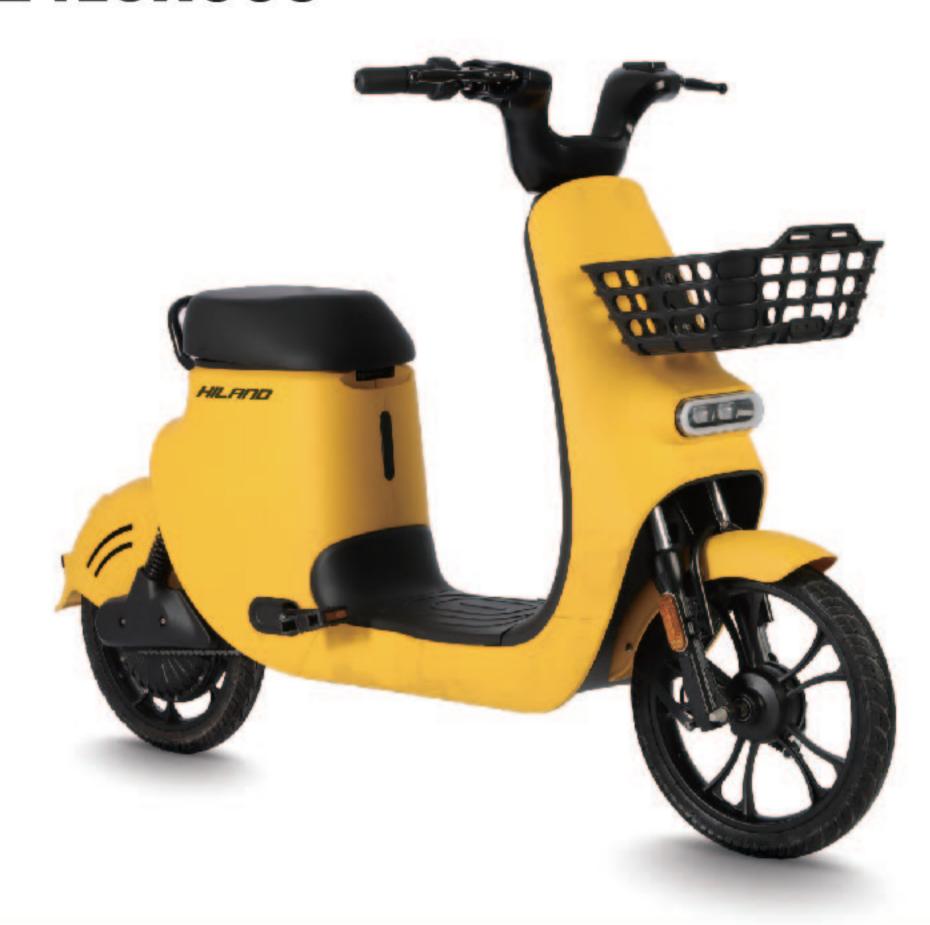

### SPECIFICATIONS

■ SIZE 1620\*630\*1080MM

**▲ WEIGHT** 35KG

**MOTOR POWER** 400W

TOP SPEED 25-30km/h

■ CONTROLLER 6T

■ BATTERY 48V12AH

**O TIRES** 2.50-10

BRAKE(F/R) F&R:DRUM BRAKE

৩ **RANGE** 60KM

**⊘ CERTIFICATION** EEC

PART 02

ELECTRIC

SCOOTER

www.joykiebikes.com

|                        | PARAMETER 1                  | PARAMETER 2                  | PARAMETER 3                  |
|------------------------|------------------------------|------------------------------|------------------------------|
| I SIZE                 | 1650*720*1120MM              | 1650*720*1120MM              | 1650*720*1120MM              |
| MEIGHT                 | 51KG                         | 51KG                         | 51KG                         |
| <b>⊘ VOLTAGE</b>       | 60V                          | 72V                          | 72V                          |
| MOTOR POWER            | 500W                         | 1000W                        | 1800W                        |
| O TOP SPEED            | 35-40km/h                    | 35-40km/h                    | 45km/h                       |
| <b>■ CONTROLLER</b>    | 12T                          | 12T                          | 15T                          |
| ■ BATTERY              | 60V20AH                      | 72V20AH                      | 72V20AH                      |
| O TIRES                | 3.00-10                      | 3.00-10                      | 3.00-10                      |
| ⊕ BRAKE(F/R)           | F:DISC BRAKE<br>R:DRUM BRAKE | F:DISC BRAKE<br>R:DRUM BRAKE | F:DISC BRAKE<br>R:DRUM BRAKE |
| <b>O RANGE</b>         | 40-50KM                      | 55-65KM                      | 40-45KM                      |
| <b>⊘</b> CERTIFICATION | CCC                          | CCC                          | CCC                          |