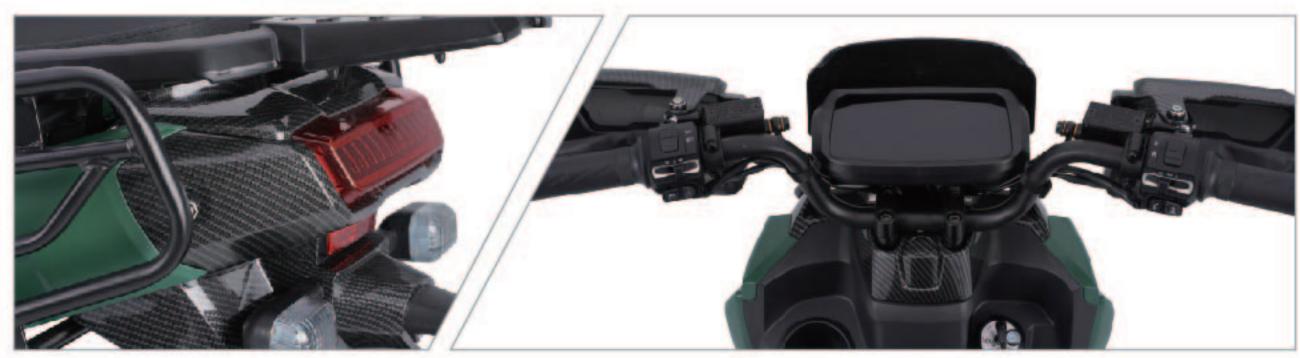

### SPECIFICATIONS PARAMETER 1 PARAMETER 2 PARAMETER 3 II SIZE 1820\*730\*1100MM 1820\*730\*1100MM 1820\*730\*1100MM 68KG 68KG **▲ WEIGHT** 68KG **O VOLTAGE** 60V 72V 72V 1800W **MOTOR POWER** 600W 1000W □ TOP SPEED 35-40km/h 35-40km/h 60km/h 15T CONTROLLER 12T 12T BATTERY 60V20AH 72V20AH 72V20AH O TIRES 3.00-10 3.00-10 3.00-10 BRAKE(F/R) F&R:DISC BRAKE F&R:DISC BRAKE F&R:DISC BRAKE **⊘** RANGE 40-50KM 55-64KM 40-45KM **⊘** CERTIFICATION CCC CCC CCC

### **SPECIFICATIONS**

| II SIZE            | 1650*720*1120MM | BATTERY                | 60V20AH      |
|--------------------|-----------------|------------------------|--------------|
| <b>▲</b> WEIGHT    | 54KG            | O TIRES                | 3.00-10      |
| <b>⊘</b> VOLTAGE   | 48/60V          | BRAKE(F/R)             | F:DISC BRAKE |
| <b>MOTOR POWER</b> | 500W            |                        | R:DRUM BRAKE |
|                    | 35-40km/h       | <b>O RANGE</b>         | 55-65KM      |
| CONTROLLER         | 12T             | <b>⊘</b> CERTIFICATION | CCC          |