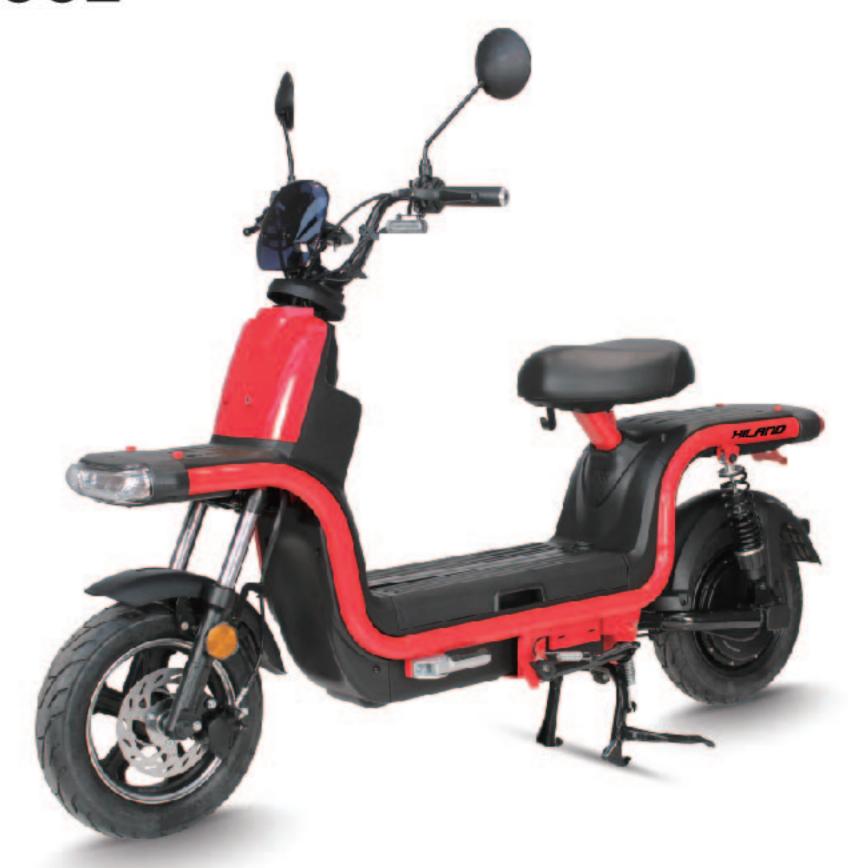

**J24EST002** 

|                        | PARAMETER 1     | PARAMETER 2     | PARAMETER 3     |
|------------------------|-----------------|-----------------|-----------------|
| I SIZE                 | 1820*720*1150MM | 1820*720*1150MM | 1820*720*1150MM |
| <b>™</b> WEIGHT        | 60KG            | 60KG            | 60KG            |
| <b>⊘</b> VOLTAGE       | 60V             | 72V             | 72V             |
| MOTOR POWER            | 500W            | 1000W           | 1800W           |
| TOP SPEED              | 35-40km/h       | 35-40km/h       | 45km/h          |
| <b>■ CONTROLLER</b>    | 12T             | 12T             | 15T             |
| <b>BATTERY</b>         | 60V30AH         | 72V30AH         | 72V30AH         |
| TIRES                  | 3.00-10         | 3.00-10         | 3.00-10         |
| BRAKE(F/R)             | F&R:DISC BRAKE  | F&R:DISC BRAKE  | F&R:DISC BRAKE  |
| ೨ RANGE                | 60-70KM         | 85-95KM         | 55-65KM         |
| <b>⊘</b> CERTIFICATION | CCC             | CCC             | CCC             |