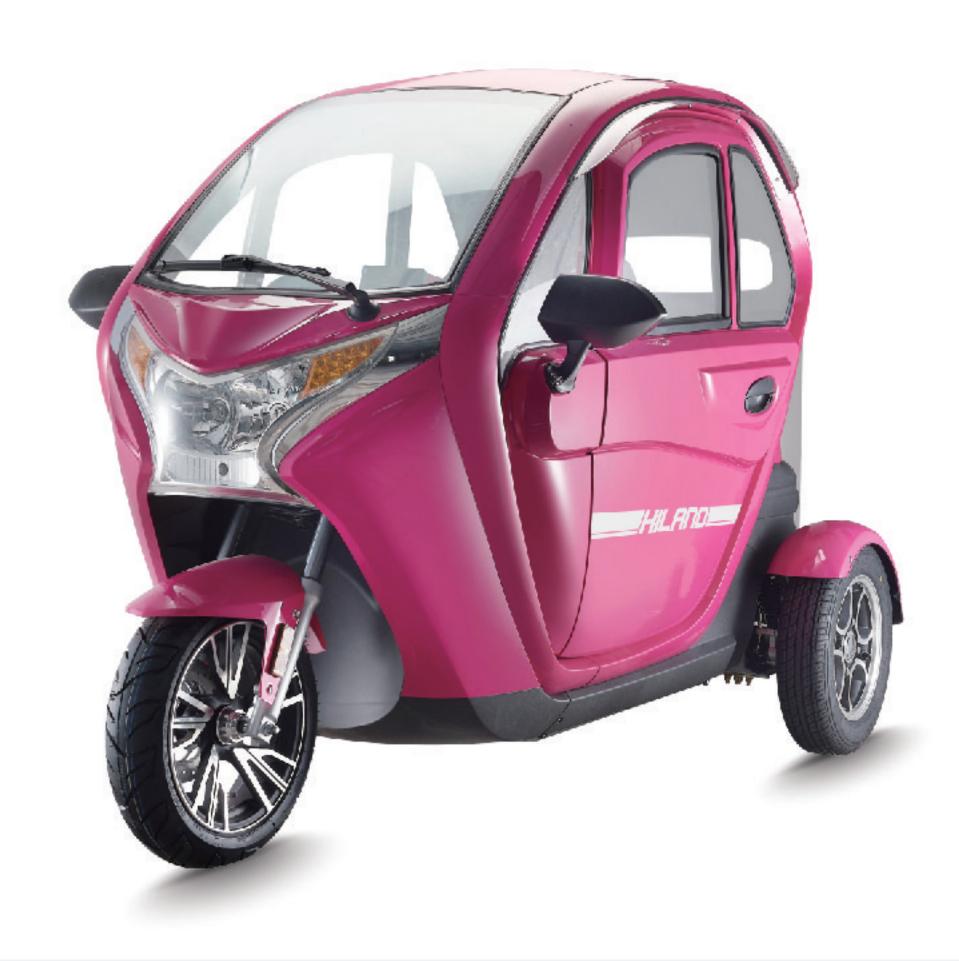

## **J24ECV001**

## **SPECIFICATIONS**

| II SIZE            | 1900*665*1010MM | ■ BATTERY              | 72V20AH (LEAD-ACID) /       |
|--------------------|-----------------|------------------------|-----------------------------|
| <b>▲</b> WEIGHT    | 75KG            |                        | 72V20AH (LITHIUM BATTERY*2) |
| <b>⊘</b> VOLTAGE   | 72V             | O TIRES                | 90/90-12                    |
| <b>MOTOR POWER</b> | 1200W/3000W     | BRAKE(F/R)             | F:DISC;R:DRUM               |
| ∩ TOP SPEED        | 45km/h          | <b>ම RANGE</b>         | 70-75KM                     |
| CONTROLLER         | 12T             | <b>⊘</b> CERTIFICATION | EEC                         |
|                    |                 |                        |                             |