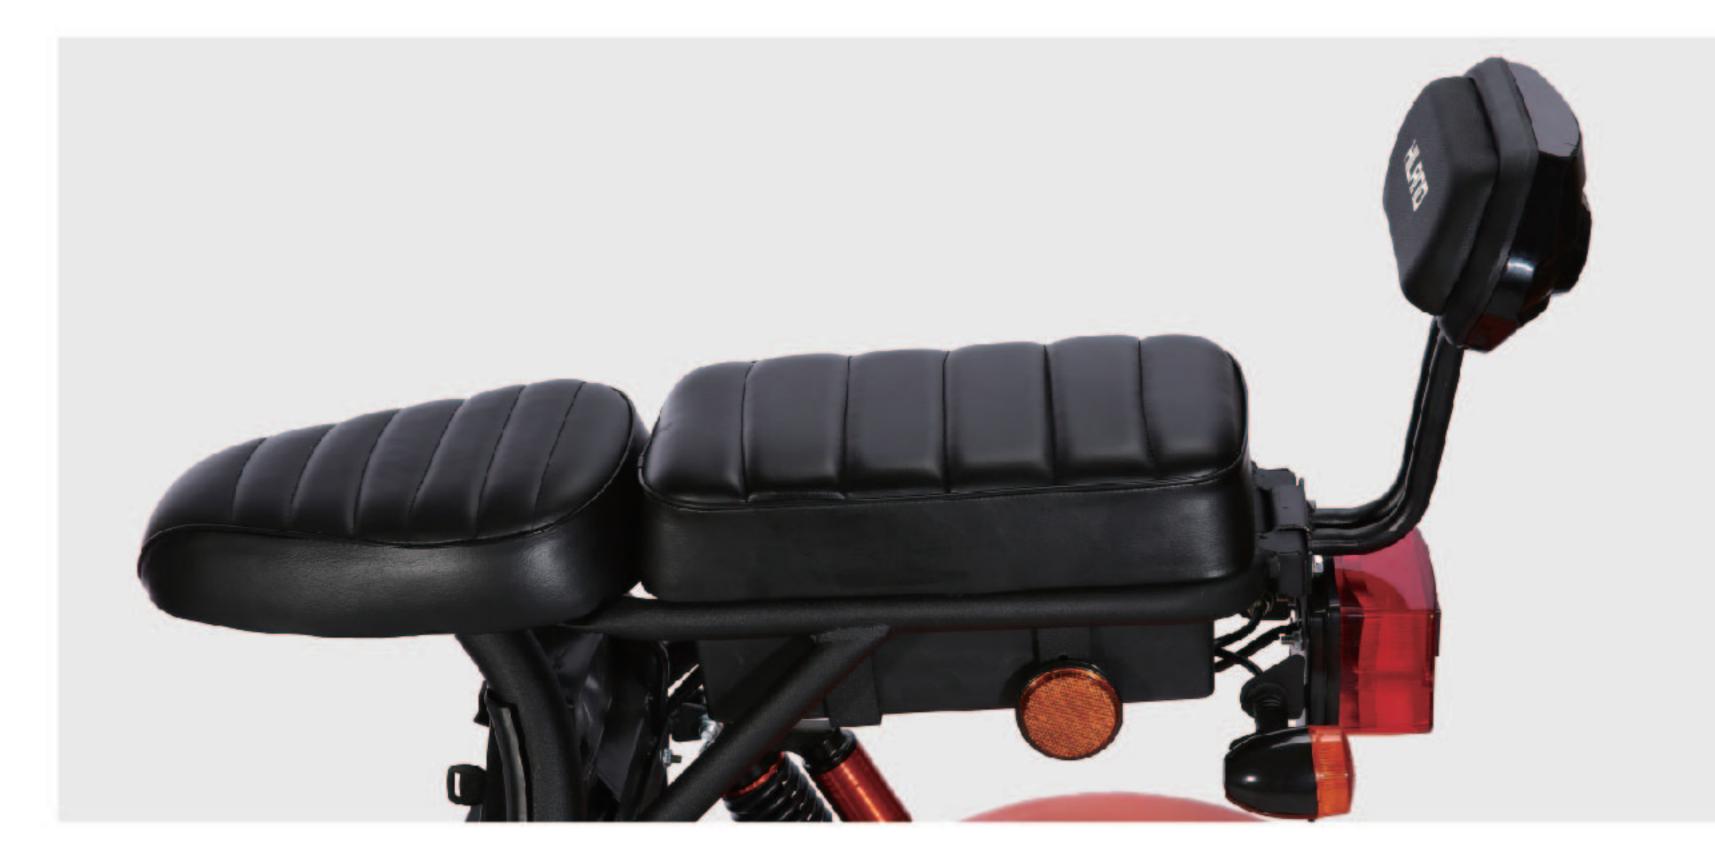

00W/1200W

TOP SPEED 40km/h / 60km/h

**■ CONTROLLER** 12T

■ BATTERY 48V31AH (LITHIUM BATTERY) /

60V31AH (LITHIUM BATTERY)

**TIRES** 90/80-12

BRAKE(F/R) F&R:DISC BRAKE

○ RANGE 90KM○ CERTIFICATION EEC



# **J24EST025**



### **SPECIFICATIONS**

**■ SIZE** 1765\*1375\*1080MM

■ WEIGHT 110KG
✓ VOLTAGE 60V
✓ MOTOR POWER 1200W
✓ TOP SPEED 50km/h

**■ CONTROLLER** 18T

■ BATTERY 60V32AH

**O TIRES** 80/80-10

BRAKE(F/R) F&R:DISC BRAKE

⊙ RANGE 60-70KM







# PART 03 ELECTRIC HARLEY

www.joykiebikes.com





# J24EH001



### SPECIFICATIONS

■ SIZE 1900\*390\*1000MM

**▲ WEIGHT** 72KG

**⊘ VOLTAGE** 60V

**MOTOR POWER** 1500W

A TOP SPEED 45km/h

**■ CONTROLLER** 12T

■ BATTERY 60V12AH (LITHIUM BATTERY)

O TIRES 8INCH

BRAKE(F/R) F&R:DISC BRAKE

৩ RANGE 35-40KM

**⊘ CERTIFICATION** EEC







# J24EH002



### SPECIFICATIONS

■ SIZE 1920\*380\*770MM

**▲ WEIGHT** 72KG

**MOTOR POWER** 3000W

A TOP SPEED 45km/h

**■ CONTROLLER** 18T

■ BATTERY 60V12AH (LITHIUM BATTERY)

O TIRES 12INCH

BRAKE(F/R) F:DISC BRAKE R:DRUM BRAKE

F:DISC BRAKE R:DRUM BRAKE

৩ RANGE 35-45KM

**© CERTIFICATION** EEC







PART 04

# HIGH-END ELECTRIC SCOOTER

www.joykiebikes.com





# **J24EHS001**





### **SPECIFICATIONS**

| II SIZE            | 1650*330*850MM | BATTERY        | 72V40AH (LITHIUM |
|--------------------|----------------|----------------|------------------|
| <b>▲ WEIGHT</b>    | 60KG           |                | BATTERY)         |
| <b>⊘</b> VOLTAGE   | 72V            | O TIRES        | 19INCH           |
| <b>MOTOR POWER</b> | 3000W          | BRAKE(F/R)     | F&R:DISC BRAKE