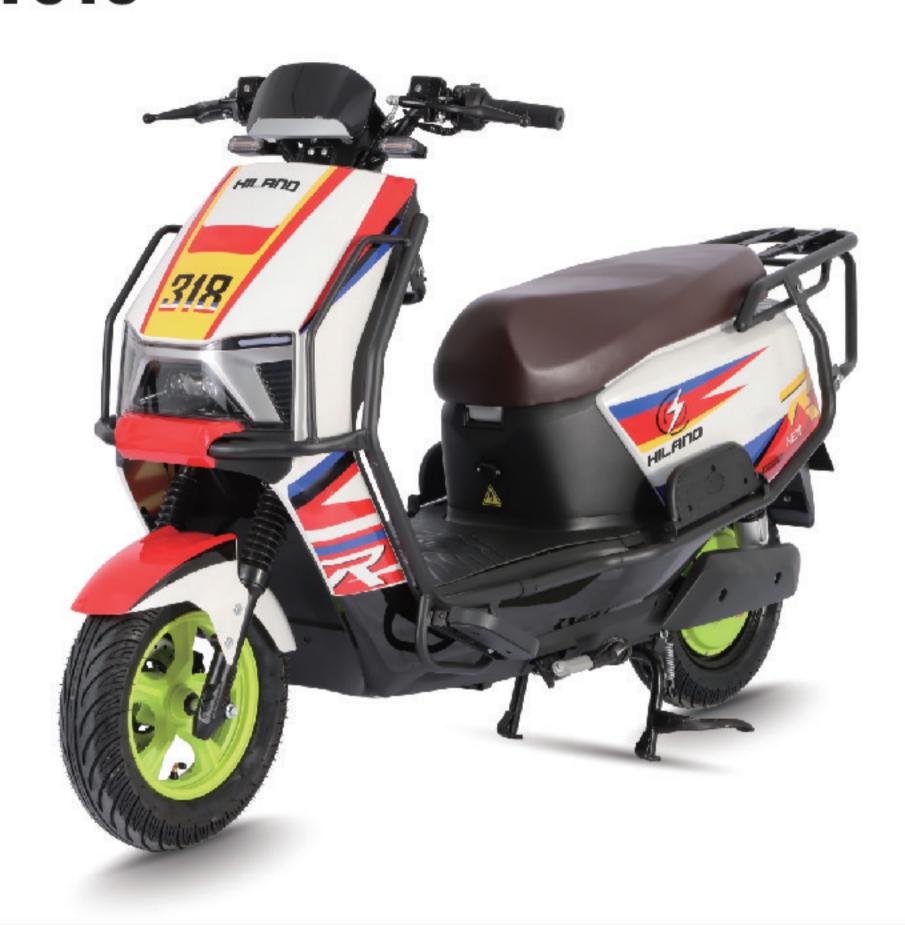

# **J24ESR001**

| SPECIFICATIONS     |                 |                |                       |  |  |  |
|--------------------|-----------------|----------------|-----------------------|--|--|--|
| II SIZE            | 1600*630*1010MM | ■ BATTERY      | 48V15AH-24AH (LITHIUM |  |  |  |
| <b>▲</b> WEIGHT    | 52KG            |                | BATTERY)              |  |  |  |
| <b>⊘ VOLTAGE</b>   | 48V             | O TIRES        | 2.50-16               |  |  |  |
| <b>MOTOR POWER</b> | 350W            | BRAKE(F/R)     | F&R:DRUM BRAKE        |  |  |  |
|                    | 25km/h          | <b>ම RANGE</b> | 50-80KM               |  |  |  |
| CONTROLLER         | 6T              |                |                       |  |  |  |

# **J24ESR002**

### **SPECIFICATIONS**

| II SIZE            | 1560*1030*660MM | BATTERY                | 48V24AH (LITHIUM BATTERY) |
|--------------------|-----------------|------------------------|---------------------------|
| <b>▲</b> WEIGHT    | 52.5KG          | O TIRES                | 2.50-16                   |
| <b>⊘</b> VOLTAGE   | 48V             | BRAKE(F/R)             | F&R:DRUM BRAKE            |
| <b>MOTOR POWER</b> | 350W            | <b>O RANGE</b>         | 90KM                      |
| □ TOP SPEED        | 25km/h          | <b>⊘</b> CERTIFICATION | CCC                       |
| CONTROLLER         | 6T              |                        |                           |