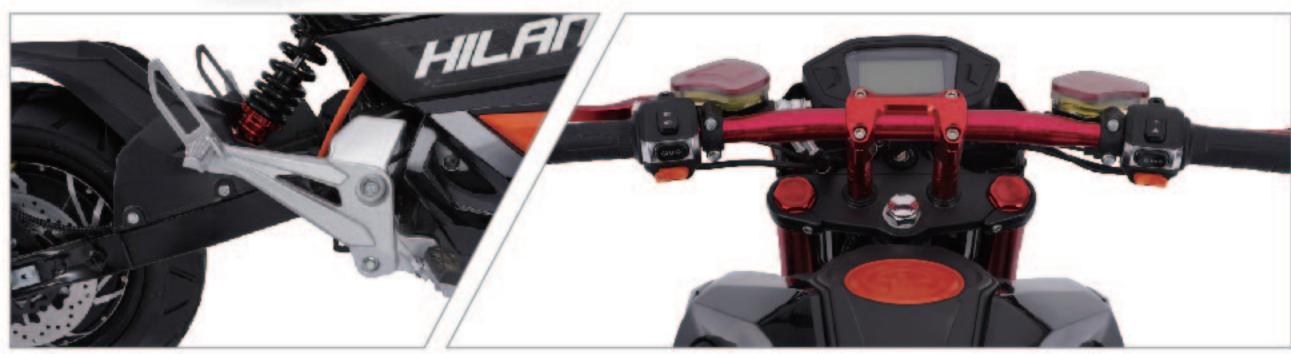

V40AH (LITHIUM |
|--------------------|-----------------|----------------|------------------|
| <b>▲</b> WEIGHT    | 81KG            |                | BATTERY)         |
| <b>⊘</b> VOLTAGE   | 72V             | O TIRES        | 120/70-17        |
| <b>MOTOR POWER</b> | 4000W           | BRAKE(F/R)     | F&R:DISC BRAKE   |
| ☐ TOP SPEED        | 85km/h          | <b>O RANGE</b> | 150KM            |
| CONTROLLER         | 24T             |                |                  |







# J24EHS003



### **SPECIFICATIONS**

■ SIZE 1855\*800\*1045MM

**▲ WEIGHT** 110KG

MOTOR POWER 4000W/5000W

TOP SPEED 90km/h / 105km/h

■ CONTROLLER 24T

■ BATTERY 72V58AH (LITHIUM BATTERY)

• TIRES F:100/80-14 R:120/70-14

BRAKE(F/R) CBS DISC BRAKE

⊙ RANGE 130KM

**⊘ CERTIFICATION** EEC



# **J24EHS004**





### **SPECIFICATIONS**

| II SIZE            | 1960*780*1260MM | ■ BATTERY      | 72V30AH (LITHIUM |
|--------------------|-----------------|----------------|------------------|
| <b>™</b> WEIGHT    | 125KG           |                | BATTERY)         |
| <b>⊘</b> VOLTAGE   | 72V             | O TIRES        | 120/90-12        |
| <b>MOTOR POWER</b> | 3000W           | BRAKE(F/R)     | F&R:DISC BRAKE   |
|                    | 70km/h          | <b>O RANGE</b> | 90KM             |
| CONTROLLER         | 18T             |                |                  |

# **J24EHS005**





### SPECIFICATIONS

| II SIZE            | 2130*780*1260MM  | BATTERY        | 72V30AH (LITHIUM BATTERY)/ |
|--------------------|------------------|----------------|----------------------------|
| <b>▲</b> WEIGHT