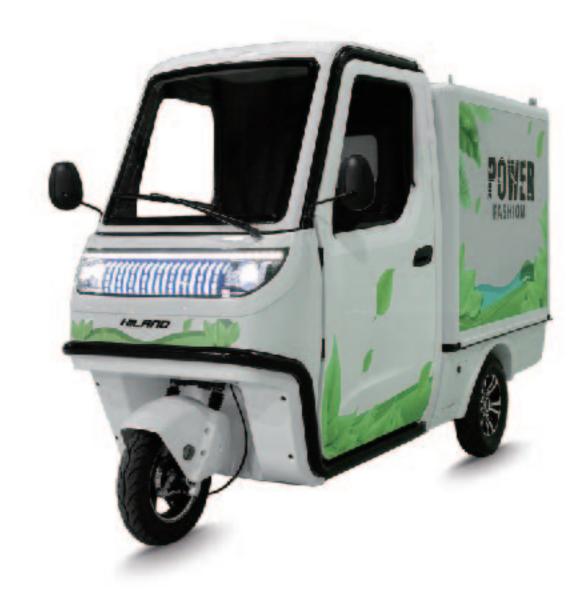

PART 08 MINIEV

www.joykiebikes.com

# J24EV001

| SP | EC | IFI | CAT | 10 | NS |
|----|----|-----|-----|----|----|
|    |    |     |     |    |    |

| II SIZE            | 2300*1420*1650MM<br>450KG              | ■ BATTERY              | 100AH (LITHIUM<br>BATTERY) |
|--------------------|----------------------------------------|------------------------|----------------------------|
| <b>⊘</b> VOLTAGE   | 72V                                    | O TIRES                | 12INCH;235-30/12           |
| <b>MOTOR POWER</b> | 3000W                                  | BRAKE(F/R)             | FOUR-WHEEL DISC BRKE       |
|                    | 45km/h                                 | <b>O RANGE</b>         | 60-150KM                   |
| CONTROLLER         | SIX-PHASE PERMANNENT MAGNET SYCHRONOUS | <b>⊘</b> CERTIFICATION | EEC                        |