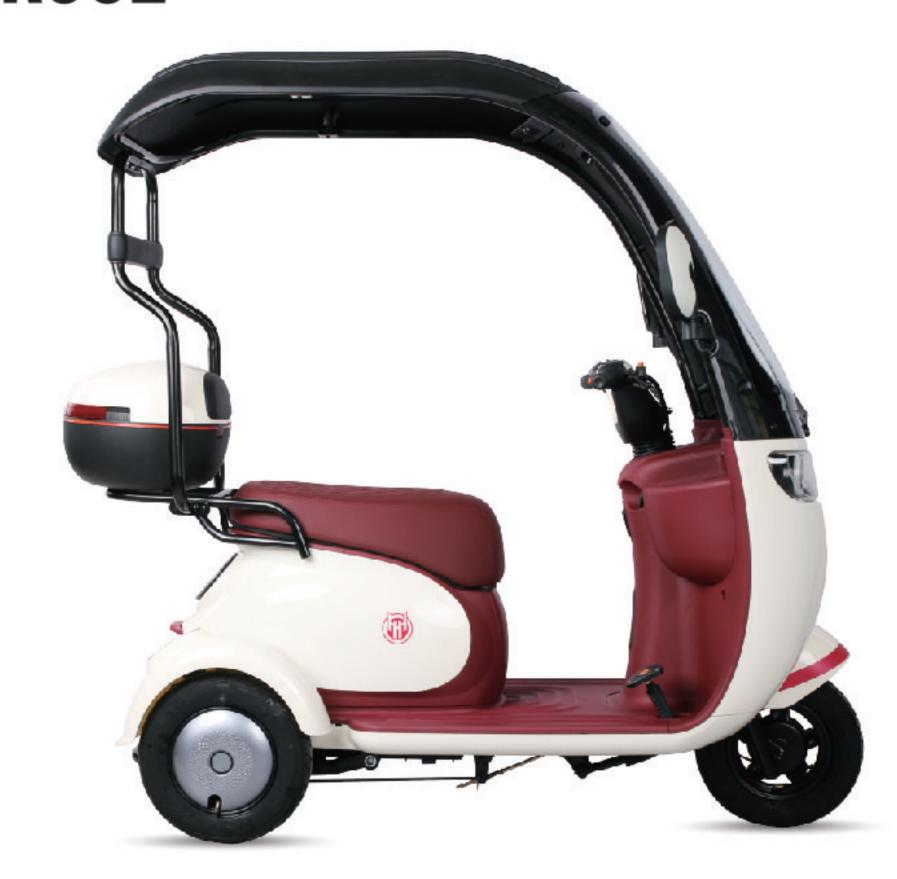

### **SPECIFICATIONS**

| 1580*770*850MM | BATTERY                              | 60V20AH/48V20AH    |
|----------------|--------------------------------------|--------------------|
| 90KG           | O TIRES                              | 3.00-8             |
| 60V/48V        |                                      | FRONT DRUM BRAKE + |
| 650W           |                                      | FOOT BRAKE         |
| 25-45km/h      | <b>O RANGE</b>                       | 30-50KM            |
| 12T            | $\   \boxdot \   CERTIFICATION$      | 3C                 |
|                | 90KG<br>60V/48V<br>650W<br>25-45km/h | 90KG               |