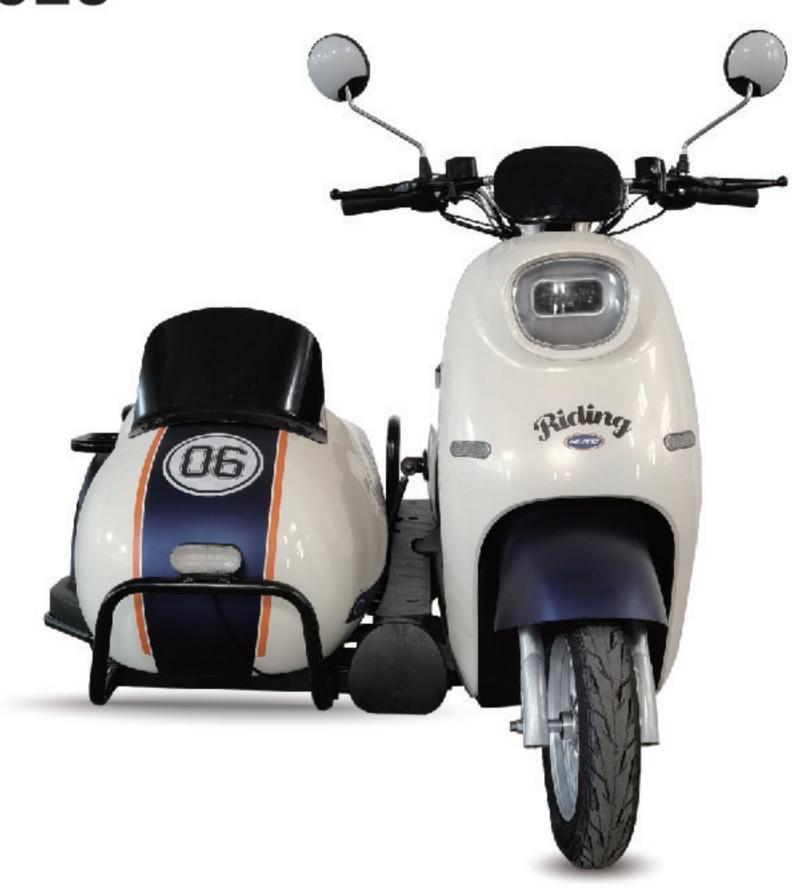

HIUM BATTERY) /

60V24AH (LITHIUM BATTERY)

**O TIRES** 70/90-12

BRAKE(F/R)
F&R:DISC BRAKE

৩ RANGE 60-70KM

**⊘ CERTIFICATION** CCC











### **SPECIFICATIONS**

■ SIZE 1650\*745\*1020MM

**▲ WEIGHT** 55KG **② VOLTAGE** 48V/60V

**™ MOTOR POWER** 500W/800W

TOP SPEED 45km/h / 50km/h

**■ CONTROLLER** 12T

■ BATTERY 48V30AH (LITHIUM BATTERY) /

60V24AH (LITHIUM BATTERY)

**TIRES** 80/80-14

BRAKE(F/R) F&R:DISC BRAKE

**O RANGE** 60-70KM

**⊘ CERTIFICATION** CCC





### **SPECIFICATIONS**

■ SIZE 1620\*725\*950MM

■ WEIGHT 71KG

♦ VOLTAGE 48V/60V
 ♦ MOTOR POWER 800W/1200W

TOP SPEED 40km/h / 60km/h

**■ CONTROLLER** 12T

■ BATTERY 48V31AH (LITHIUM BATTERY) /

60V31AH (LITHIUM BATTERY)

**TIRES** 90/80-12

BRAKE(F/R) F&R:DISC BRAKE

○ RANGE 90KM○ CERTIFICATION EEC



# **J24EST025**



### **SPECIFICATIONS**

**■ SIZE** 1765\*1375\*1080MM

■ WEIGHT 110KG
✓ VOLTAGE 60V
✓ MOTOR POWER 1200W
✓ TOP SPEED 50km/h

**■ CONTROLLER** 18T

■ BATTERY 60V32AH

**O TIRES** 80/80-10

BRAKE(F/R) F&R:DISC BRAKE

⊙ RANGE 60-70KM







# PART 03 ELECTRIC HARLEY

www.joykiebikes.com





# J24EH001



### SPECIFICATIONS

■ SIZE 1900\*390\*1000MM

**▲ WEIGHT** 72KG

**⊘ VOLTAGE** 60V

**MOTOR POWER** 1500W

A TOP SPEED 45km/h

**■ CONTROLLER** 12T

■ BATTERY 60V12AH (LITHIUM BATTERY)

O TIRES 8INCH

BRAKE(F/R) F&R:DISC BRAKE

৩ RANGE 35-40KM

**⊘ CERTIFICATION** EEC







# J24EH002



### SPECIFICATIONS

■ SIZE 1920\*380\*770MM

**▲ WEIGHT** 72KG

**MOTOR POWER** 3000W

A TOP SPEED 45km/h

**■ CONTROLLER** 18T

■ BATTERY 60V12AH (LITHIUM BATTERY)

O TIRES 12INCH

BRAKE(F/R) F:DISC BRAKE