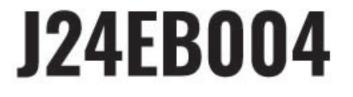

Our company has successfully ranked among the first echelon of comprehensive strength in Chinese bicycle industries.

Tailored products to fit your unique requirements.

J24EB001

### **SPECIFICATIONS**

| II SIZE            | 1500*320*780MM | BATTERY                | 48V12AH                 |
|--------------------|----------------|------------------------|-------------------------|
| <b>▲ WEIGHT</b>    | 46KG           | O TIRES                | 2.50-14                 |
| <b>⊘</b> VOLTAGE   | 48V            | BRAKE(F/R)             | F:DRUM BRAKE R:INTERNAL |
| <b>MOTOR POWER</b> | 350W           |                        | EXPANDING BRAKE         |
| □ TOP SPEED        | 25km/h         | <b>O RANGE</b>         | ≥25KM                   |
| CONTROLLER         | 6T             | <b>⊘</b> CERTIFICATION | CCLC                    |