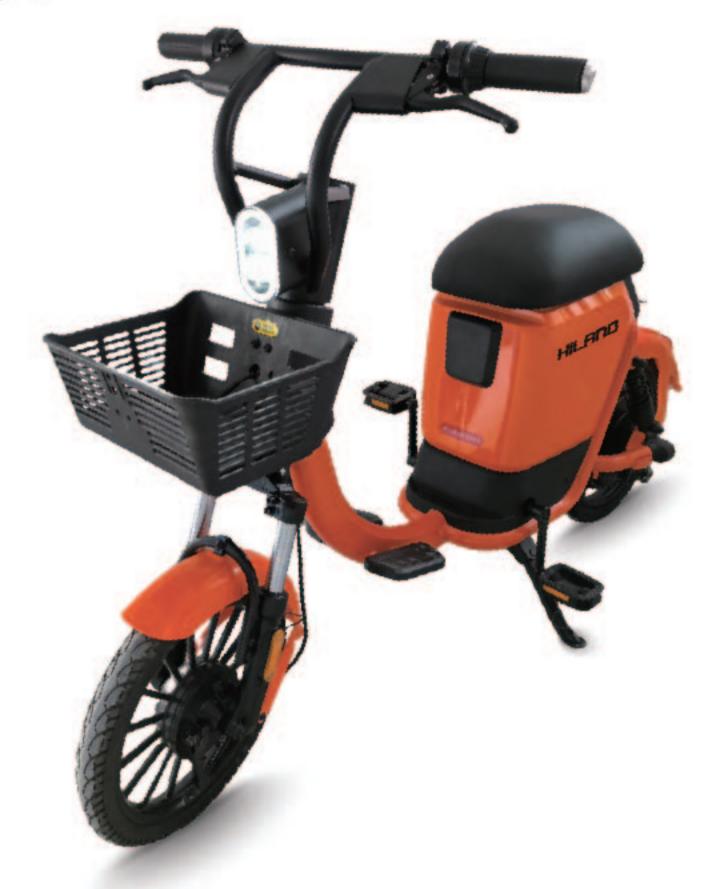

From concept to delivery, we provide product solutions. PART 05 SHARE RIDING www.joykiebikes.com

# **J24ESR001**

| SPECIFICATIONS     |                 |                |                       |  |  |  |
|--------------------|-----------------|----------------|-----------------------|--|--|--|
| II SIZE            | 1600*630*1010MM | ■ BATTERY      | 48V15AH-24AH (LITHIUM |  |  |  |
| <b>▲</b> WEIGHT    | 52KG            |                | BATTERY)              |  |  |  |
| <b>⊘ VOLTAGE</b>   | 48V             | O TIRES        | 2.50-16               |  |  |  |
| <b>MOTOR POWER</b> | 350W            | BRAKE(F/R)     | F&R:DRUM BRAKE        |  |  |  |
|                    | 25km/h          | <b>ම RANGE</b> | 50-80KM               |  |  |  |
| CONTROLLER         | 6T              |                |                       |  |  |  |