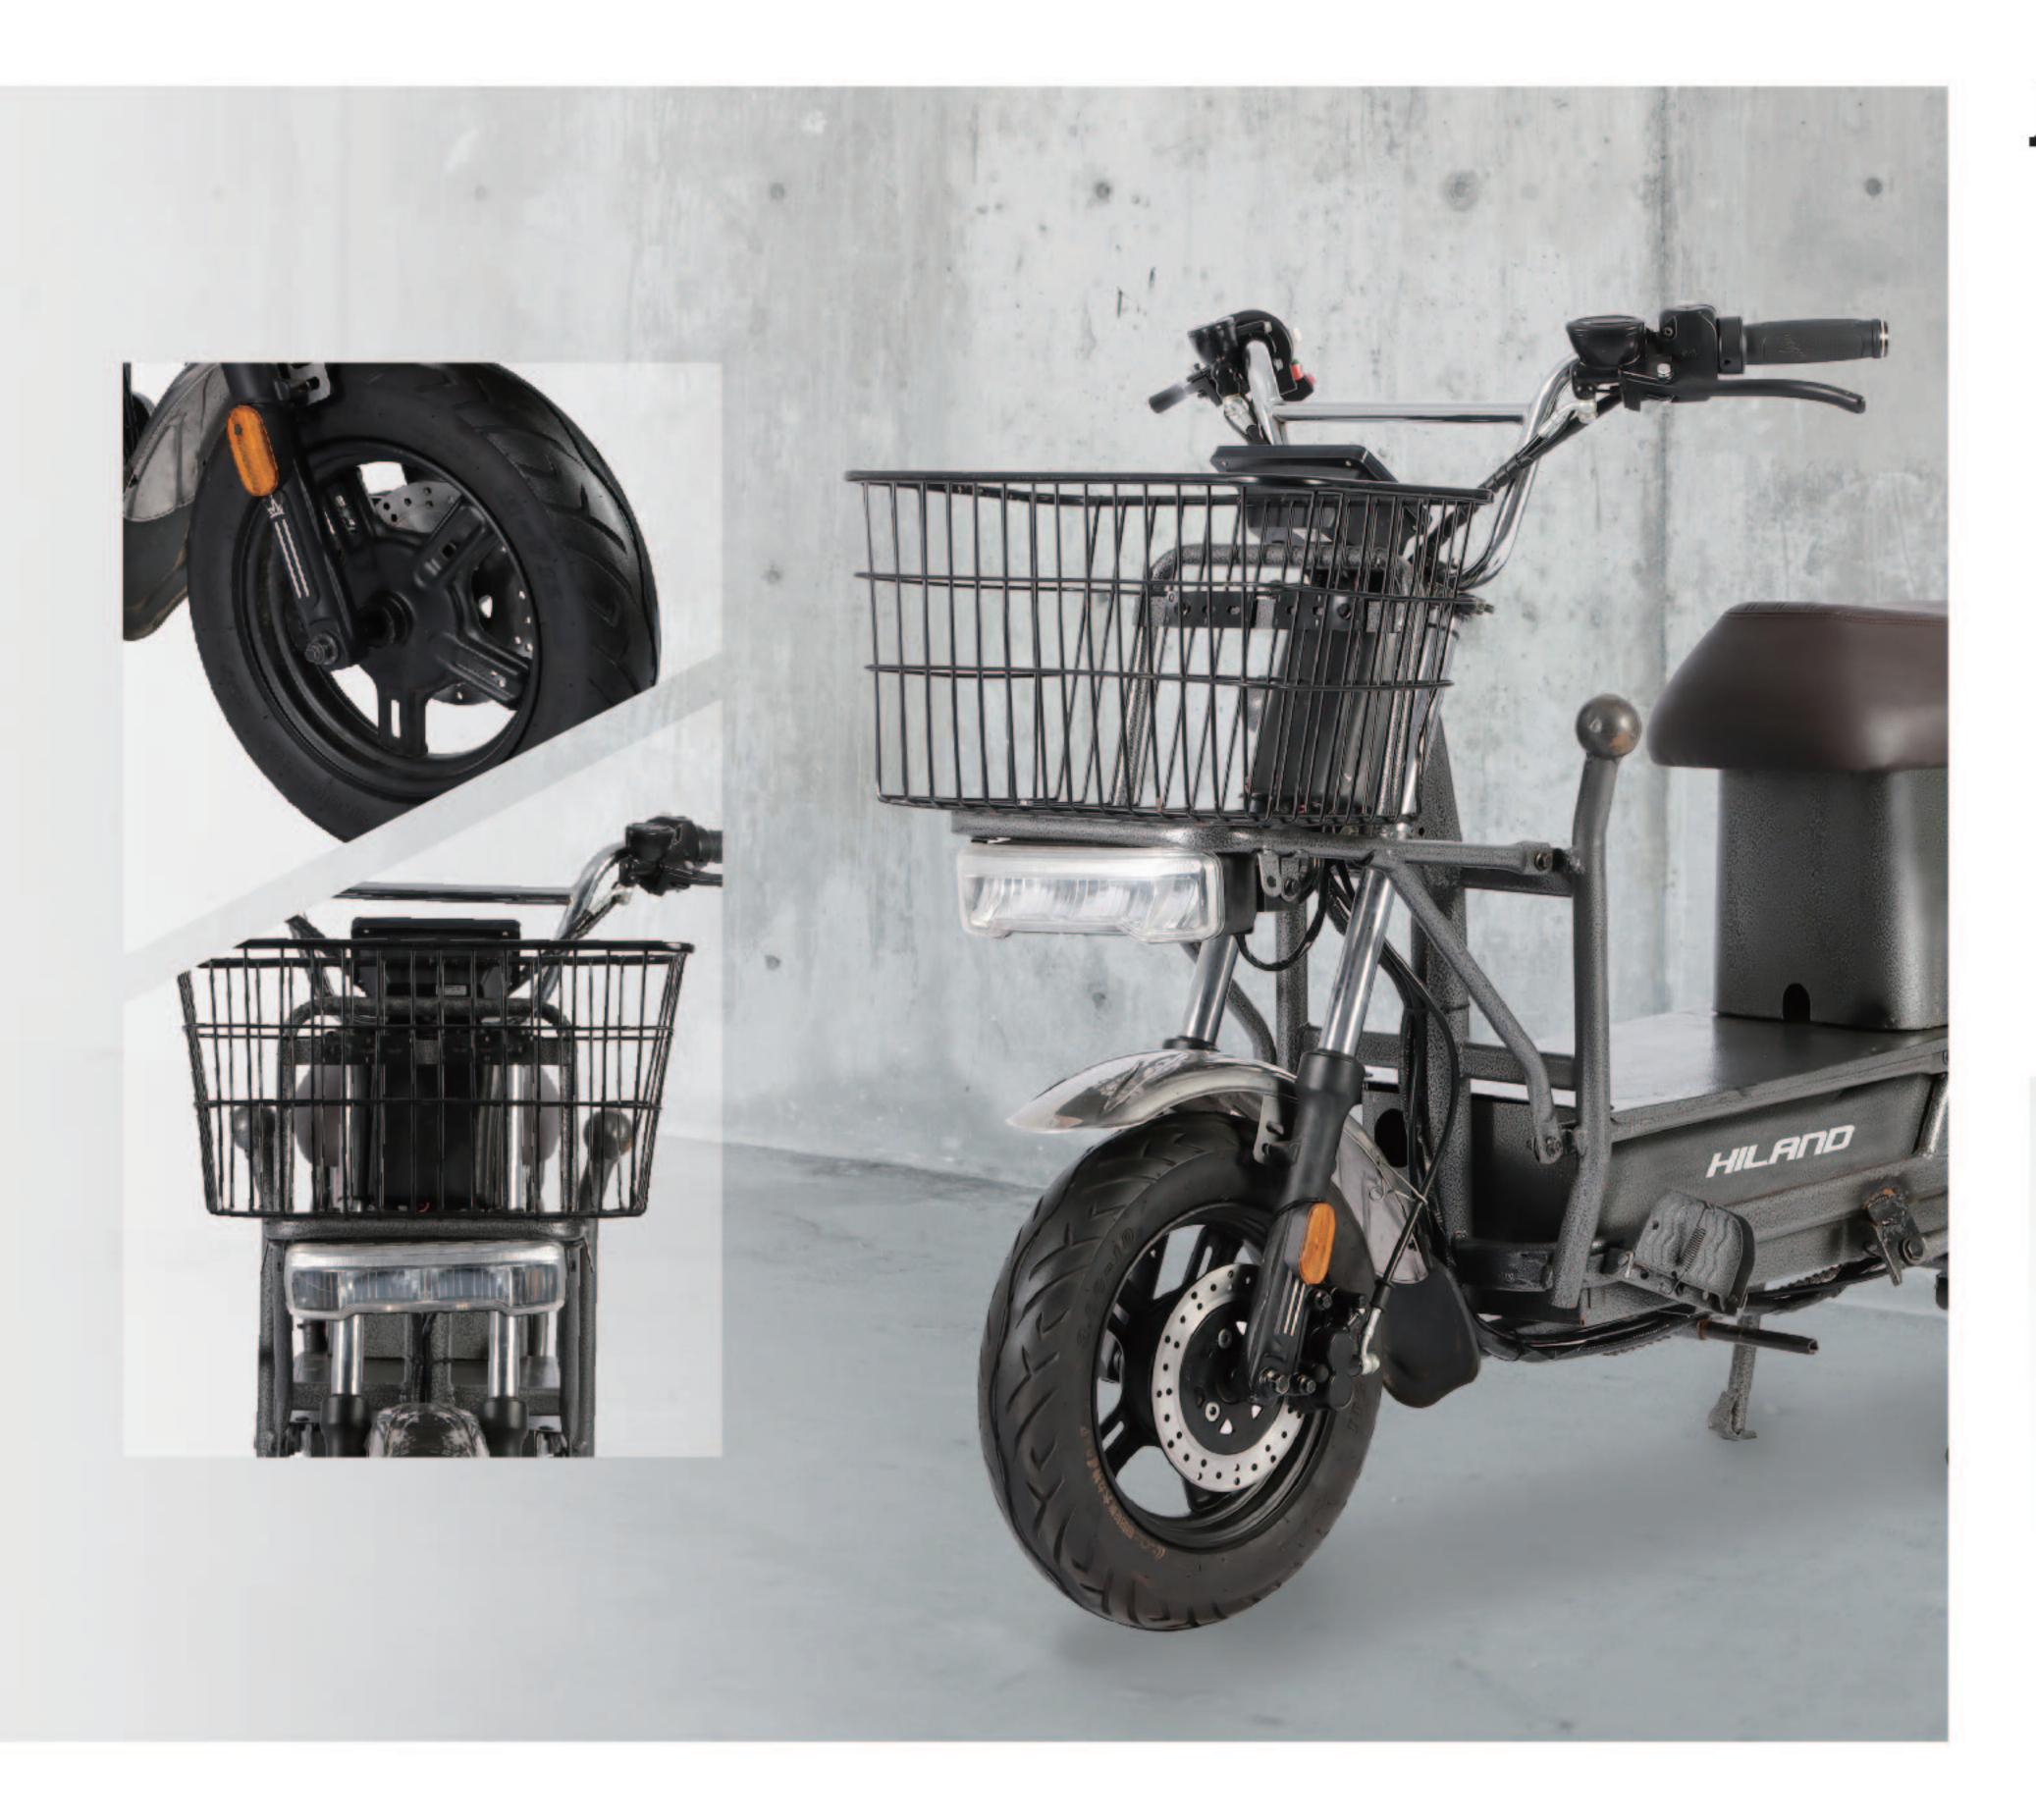

## **J24ECV001**

## **SPECIFICATIONS**

| II SIZE            | 1900*665*1010MM | ■ BATTERY              | 72V20AH (LEAD-ACID) /       |
|--------------------|-----------------|------------------------|-----------------------------|
| <b>▲</b> WEIGHT    | 75KG            |                        | 72V20AH (LITHIUM BATTERY*2) |
| <b>⊘</b> VOLTAGE   | 72V             | O TIRES                | 90/90-12                    |
| <b>MOTOR POWER</b> | 1200W/3000W     | BRAKE(F/R)             | F:DISC;R:DRUM               |
| ∩ TOP SPEED        | 45km/h          | <b>ම RANGE</b>         | 70-75KM                     |
| CONTROLLER         | 12T             | <b>⊘</b> CERTIFICATION | EEC                         |
|                    |                 |                        |                             |