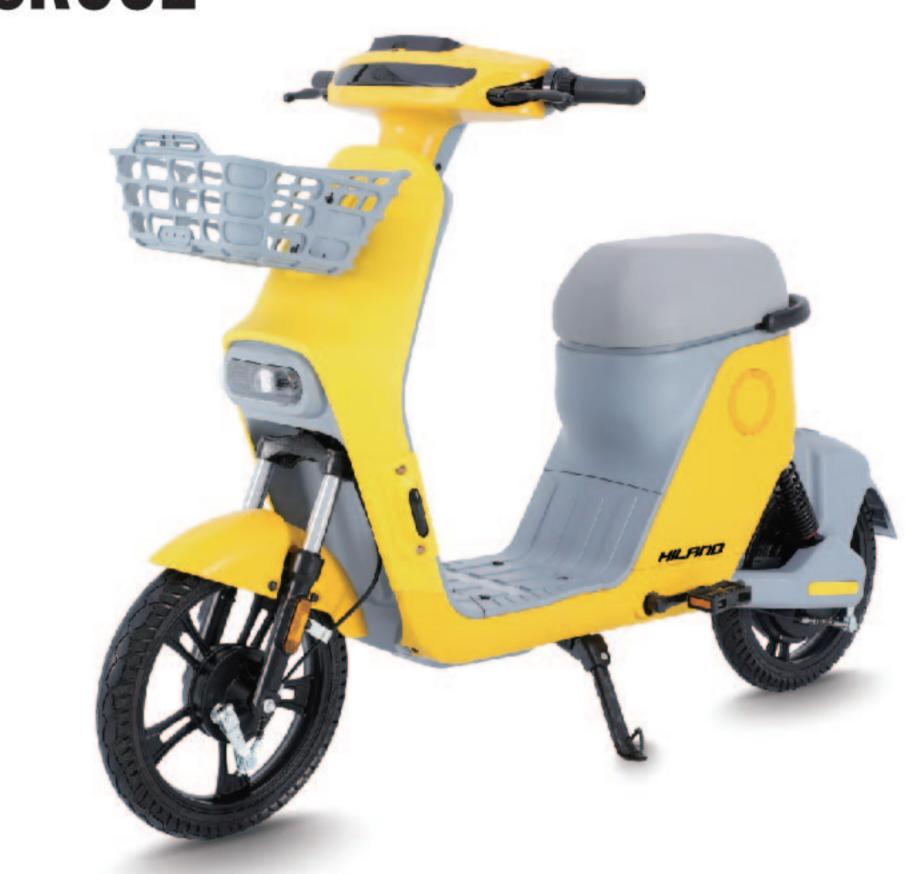

### SPECIFICATIONS

■ SIZE 1620\*630\*1080MM

**▲ WEIGHT** 35KG

**MOTOR POWER** 400W

TOP SPEED 25-30km/h

■ CONTROLLER 6T

■ BATTERY 48V12AH

**O TIRES** 2.50-10

BRAKE(F/R) F&R:DRUM BRAKE

৩ **RANGE** 60KM

**⊘ CERTIFICATION** EEC

PART 02

ELECTRIC

SCOOTER

www.joykiebikes.com

|                        | PARAMETER 1                  | PARAMETER 2                  | PARAMETER 3                  |
|------------------------|------------------------------|------------------------------|------------------------------|
| I SIZE                 | 1650*720*1120MM              | 1650*720*1120MM              | 1650*720*1120MM              |
| MEIGHT                 | 51KG                         | 51KG                         | 51KG                         |
| <b>⊘ VOLTAGE</b>       | 60V                          | 72V                          | 72V                          |
| MOTOR POWER            | 500W                         | 1000W                        | 1800W                        |
| O TOP SPEED            | 35-40km/h                    | 35-40km/h                    | 45km/h                       |
| <b>■ CONTROLLER</b>    | 12T                          | 12T                          | 15T                          |
| ■ BATTERY              | 60V20AH                      | 72V20AH                      | 72V20AH                      |
| O TIRES                | 3.00-10                      | 3.00-10                      | 3.00-10                      |
| ⊕ BRAKE(F/R)           | F:DISC BRAKE<br>R:DRUM BRAKE | F:DISC BRAKE<br>R:DRUM BRAKE | F:DISC BRAKE<br>R:DRUM BRAKE |
| <b>O RANGE</b>         | 40-50KM                      | 55-65KM                      | 40-45KM                      |
| <b>⊘</b> CERTIFICATION | CCC                          | CCC                          | CCC                          |