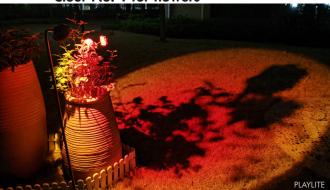

Clour No. 1 for flowers and wall

Clour No. 3 for flowers and wall

Clour No. 1 for flowers

Clour No. 6 for flowers and wall

Clour No. 3 for pandas on the grass

3000K for pandas on the grass

Round shape light effect