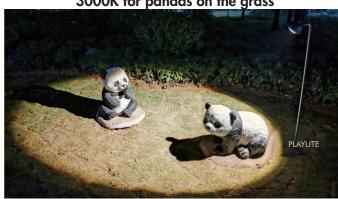

Clour No. 1 for flowers and wall

Clour No. 3 for flowers and wall

Clour No. 1 for flowers

Clour No. 6 for flowers and wall

Clour No. 3 for pandas on the grass

3000K for pandas on the grass

Round shape light effect