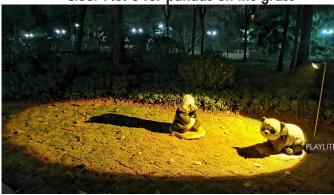

Clour No. 1 for flowers and wall

Clour No. 3 for flowers and wall

Clour No. 1 for flowers

Clour No. 6 for flowers and wall

Clour No. 3 for pandas on the grass

3000K for pandas on the grass

Round shape light effect