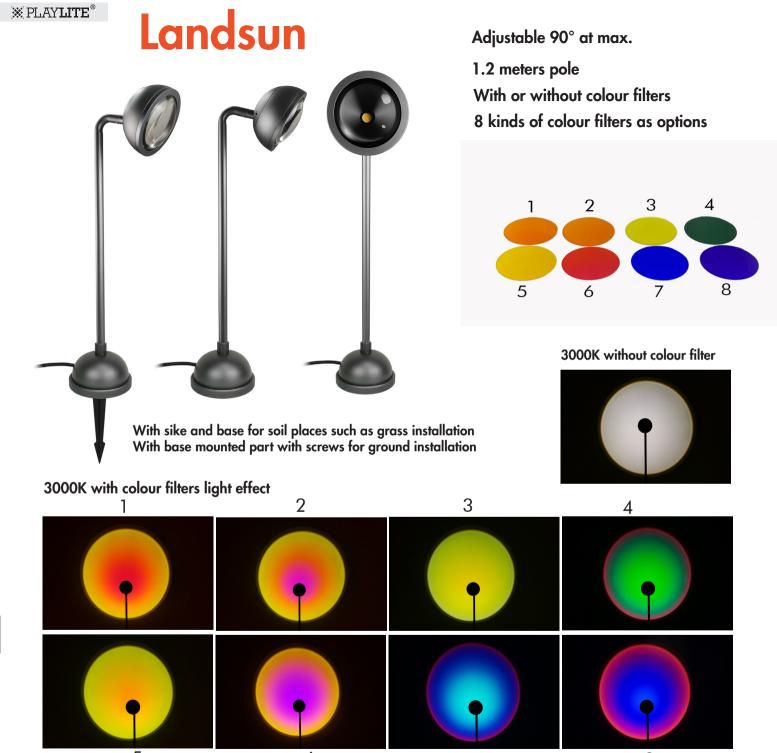

## Features .....

Spike

Landsun is idea for lighting up the flowers,trees , carving ,wall and other landscape application . Special convex glass for beautiful soft light . .8 kinds of color filters as options for different color light which can be used in various places

.With spike and round base for ground installation , or with round base mounted part for ground installation

- Beautiful appearance
- Excellent design of heat-conducting housing ensure long life time of LED