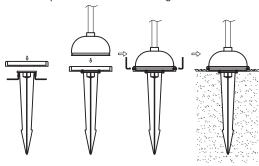

.With spike and round base for ground installation , or with round base mounted part for ground installation

- Beautiful appearance
- Excellent design of heat-conducting housing ensure long life time of LED

## **Installation Drawing**

1. With round base mounted part and screws for ground installation

90° direction adjustable

2. With Spike and round base for ground installation

8 kinds of colour filter options.