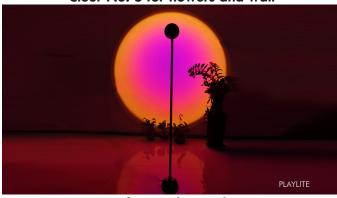

Clour No. 1 for flowers and wall

Clour No. 3 for flowers and wall

Clour No. 1 for flowers

Clour No. 6 for flowers and wall

Clour No. 3 for pandas on the grass

3000K for pandas on the grass

Round shape light effect