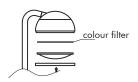

## Features .....

Spike

Landsun is idea for lighting up the flowers,trees , carving ,wall and other landscape application . Special convex glass for beautiful soft light . .8 kinds of color filters as options for different color light which can be used in various places