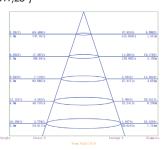

## Dimension Ø120mm Lux distance Curve (3000K,15W,70°)

Light Distribution Curve (3000K,8W,25°)