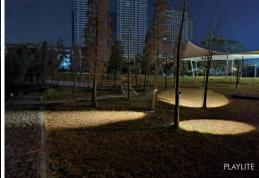

## Features .....

Spike

Landsun is idea for lighting up the flowers,trees , carving ,wall and other landscape application . Special convex glass for beautiful soft light . .8 kinds of color filters as options for different color light which can be used in various places

.With spike and round base for ground installation , or with round base mounted part for ground installation

- Beautiful appearance
- Excellent design of heat-conducting housing ensure long life time of LED