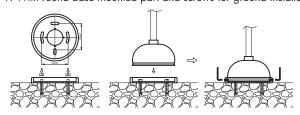

| Round base | round base mounted | d part with screv | vs for ground mounted |
|------------|--------------------|-------------------|-----------------------|
|            |                    |                   |                       |

## **Installation Drawing**

1. With round base mounted part and screws for ground installation

90° direction adjustable

2. With Spike and round base for ground installation

8 kinds of colour filter options.