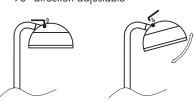

## **Installation Drawing**

1. With round base mounted part and screws for ground installation

90° direction adjustable

2. With Spike and round base for ground installation

8 kinds of colour filter options.