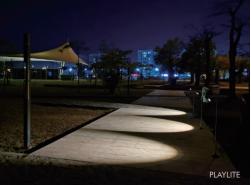

## Features .....

Spike

Landsun is idea for lighting up the flowers,trees , carving ,wall and other landscape application . Special convex glass for beautiful soft light . .8 kinds of color filters as options for different color light which can be used in various places

.With spike and round base for ground installation , or with round base mounted part for ground installation

- Beautiful appearance
- Excellent design of heat-conducting housing ensure long life time of LED