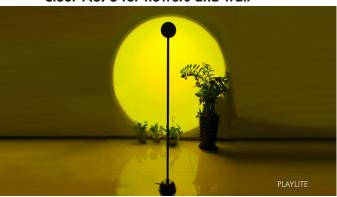

Clour No. 1 for flowers and wall

Clour No. 3 for flowers and wall

Clour No. 1 for flowers

Clour No. 6 for flowers and wall

Clour No. 3 for pandas on the grass

3000K for pandas on the grass

Round shape light effect