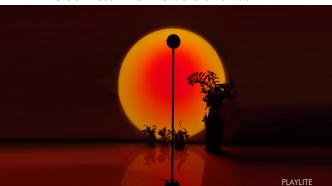

Clour No. 1 for flowers and wall

Clour No. 3 for flowers and wall

Clour No. 1 for flowers

Clour No. 6 for flowers and wall

Clour No. 3 for pandas on the grass

3000K for pandas on the grass

Round shape light effect