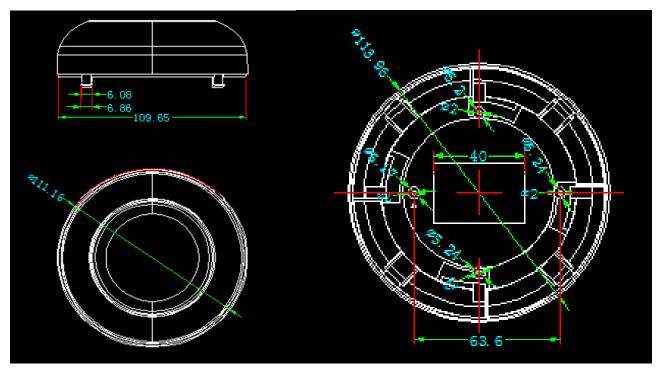

Structure of Parking Lights (Unit: mm)

## **Product Installation**

The hole size of the split indicator base is recommended to be 25-35 through the wire hole, and the base can be fixed by fixing 2M4 \* 16 screws. 32cm