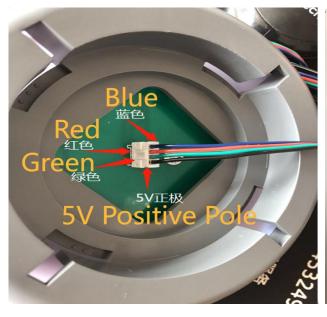

## **Technical parameters**

| Product model:         | TD-PB-405          | Working<br>voltage: | DC5V                         |
|------------------------|--------------------|---------------------|------------------------------|
| Communication mode:    | RS485 @ 9600bps    | Power consumption:  | 1W                           |
| Operating temperature: | -40 ∼ +65 °C       | Net weight:         | 115g                         |
| Installation height:   | No fixed limit     | Housing material:   | Grey ABS engineering plastic |
| Wire<br>Configuration  | PH2.0 3 m 4P cable | Size:               | Ф111mm * 49mm                |