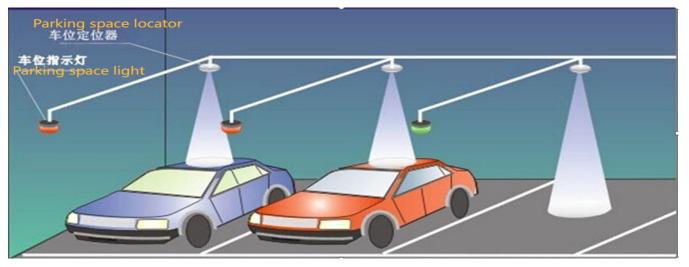

#### **Product Introduction**

The split indicator light is installed directly above the front of each parking line to collect parking space status data in real time, and the parking space indicator light is controlled to display red, green or blue according to the full and empty state of the parking space.