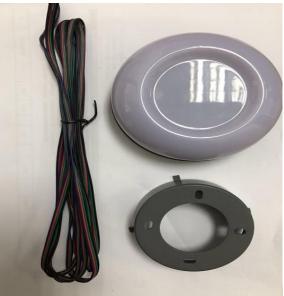

#### **Product Introduction**

The split indicator light is installed directly above the front of each parking line to collect parking space status data in real time, and the parking space indicator light is controlled to display red, green or blue according to the full and empty state of the parking space.

### **Product Features**

- > The parking status indicator is designed with three-color ultra-bright LED lamp beads, with low power consumption, long service life, wide viewing angle and long viewing distance.
- > The indicator light is installed on the bridge directly above the front of each parking space, effectively avoiding the blocking of the column, and the installation effect is neater and more beautiful.
- The whole has undergone strict static electricity, lightning and surge, group pulse and other tests to ensure reliable use under the influence of harsh electrical environment.