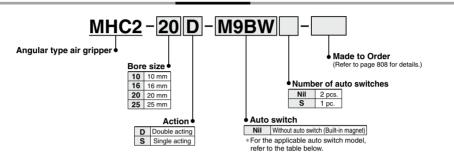

## Angular Type Air Gripper/Standard Type MHC2 Series

## **How to Order**



## Applicable Auto Switches/Refer to pages 929 to 983 for further information on auto switches.

| Туре                    | Cassial                                                  | Electrical entry | Indicator<br>light | Wiring<br>(Output) | Load voltage |                      |                                          | Auto switch model |         | Lead wire length (m)* |   |     |                     | Dec wired       | Applicable    |               |
|-------------------------|----------------------------------------------------------|------------------|--------------------|--------------------|--------------|----------------------|------------------------------------------|-------------------|---------|-----------------------|---|-----|---------------------|-----------------|----