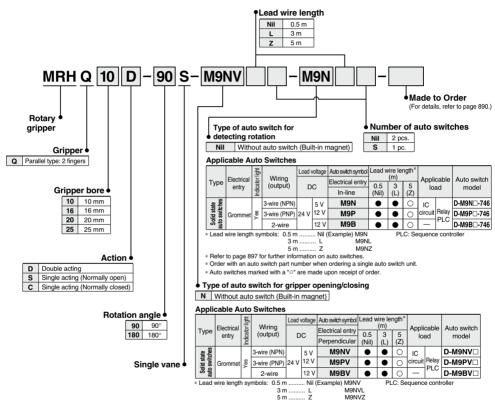

## How to Order

- \* Refer to page 937 for further information on auto switches.
- Please order with an auto switch part number when ordering a single auto switch unit.
- $\ast$  Auto switches marked with a " $\circ$  " are made upon receipt of order.