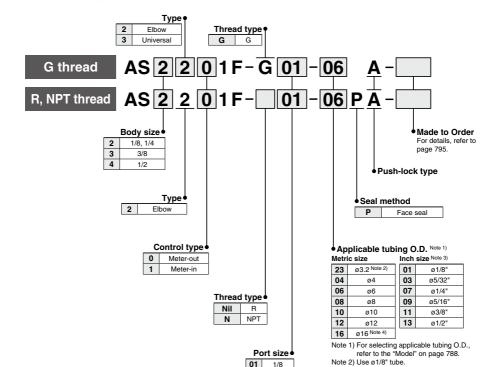

## Speed Controller with One-touch Fitting AS Series

03 3/8

04 1/2

| Symbol | Specifications                                                         |
|--------|------------------------------------------------------------------------|
| -X12   | Lubricant: Vaseline                                                    |
| -X21   | Grease-free (Seal: Fluorine-coated) + Restrictor (Without check valve) |
| -X214  | Restrictor (Without check valve)                                       |
| 10-    | Clean Series                                                           |
| -X778  | Large Flow Type                                                        |

## Speed Controller with One-touch Fitting

Face seal AS Series

Note 3) Only the metric size is available for

the G thread type.

Note 4) Only G thread

02 1/4

03 3/8

04

## Made to Order

|  | (For details, refer to page 795.) |                                                                        |
|--|-----------------------------------|------------------------------------------------------------------------|
|  | Symbol                            | Specifications                                                         |
|  | -X12                              | Lubricant: Vaseline                                                    |
|  | -X21                              | Grease-free (Seal: Fluorine-coated) + Restrictor (Without check valve) |
|  | -X214                             | Restrictor (Without check valve)                                       |
|  | 10-                               | Clean Series                                                           |