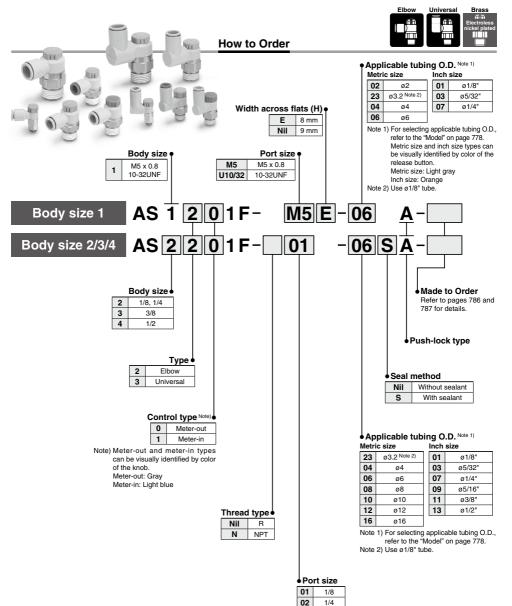

## Speed Controller with One-touch Fitting AS Series

03 3/8

04 1/2

| Symbol | Specifications                                                         |
|--------|------------------------------------------------------------------------|
| -X12   | Lubricant: Vaseline                                                    |
| -X21   | Grease-free (Seal: Fluorine-coated) + Restrictor (Without check valve) |
| -X214  | Restrictor (Without check valve)                                       |
| 10-    | Clean Series                                                           |
| -X778  | Large Flow Type                                                        |