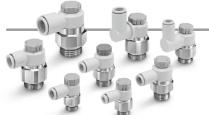

## Speed Controller with One-touch Fitting AS Series

03 3/8

04 1/2

| Symbol | Specifications                                                         |
|--------|------------------------------------------------------------------------|
| -X12   | Lubricant: Vaseline                                                    |
| -X21   | Grease-free (Seal: Fluorine-coated) + Restrictor (Without check valve) |
| -X214  | Restrictor (Without check valve)                                       |
| 10-    | Clean Series                                                           |
| -X778  | Large Flow Type                                                        |