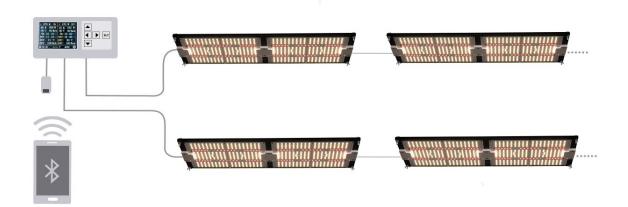

## **RJ14 CONTROLLER CONNECTABLE**

Standalone /Daisy Chain possible

Controlling up to 2 groups of ballast, Max. 100pcs per group.

Bluetooth App controllable

Temp. & Humidity monitored by controller