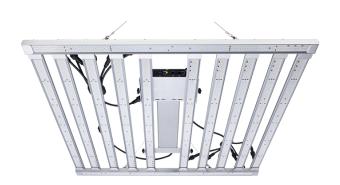

# YB-C series Full spectrum LED Grow light for Indoor Plants

- High Light UniformityCare For Every PlantHigh PerformanceGet High Yields
- ✓ **Balanced PPFD**—No hot spot in the middle & No drop on the sides
- √ 4-sided light emitting—More uniform photon
- √ Take care of edge area's cultivation—Maximize yields
- ✓ **Bar lighting design**—Create an even distribution of light to the canopy

# Full spectrum LED Grow light for Indoor Plants

4+2 LED bars

6+2 LED bars

8+2 LED bars

10+2 LED bars

| Specifications |                                            |            |            |                |            |                            |
|----------------|--------------------------------------------|------------|------------|----------------|------------|----------------------------|
| Power          | 240W                                       | 320W       | 480W       | 600W/650/W680W | 720W/800W  | 1000W                      |
| LED Bars       | 4+2 bar                                    | 6+2<br>bar | 6+2 bar    | 8+2 bar        | 8+2 bar    | 10+2 bar                   |
| Fixture Size   | 590*550*67                                 |            | 870*870*74 |                | 950*950*76 | 1100*1100*76<br>(Standard) |
| (mm)           |                                            |            |            |                |            | 1200*1200*76<br>(Optional) |
| Efficacy(PPE)  | 2.8umol/J                                  |            |            |                |            |                            |
| LED Chipset    | Samsung lm301H/ lm301H evo/ lm301B/ lm281B |            |            |                |            |                            |
| LED Driver     | Meanwell Inventronics Driver               |            |            |                |            |                            |
| Input Voltage  | AC100-277V                                 |            |            |                |            |                            |
| Full spectrum  | 3000K&5000K+660nm+730nm(IR)+395nm(UV)      |            |            |                |            |                            |