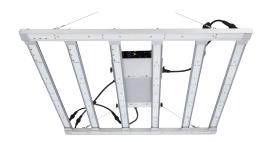

# YB-C series Full spectrum LED Grow light for Indoor Plants

- High Light UniformityCare For Every PlantHigh PerformanceGet High Yields
- ✓ **Balanced PPFD**—No hot spot in the middle & No drop on the sides
- √ 4-sided light emitting—More uniform photon
- √ Take care of edge area's cultivation—Maximize yields
- ✓ **Bar lighting design**—Create an even distribution of light to the canopy

# Full spectrum LED Grow light for Indoor Plants

4+2 LED bars

6+2 LED bars

8+2 LED bars

10+2 LED bars

| Specifications |                                            |            |            |                |            |                            |
|----------------|--------------------------------------------|------------|------------|----------------|------------|----------------------------|
| Power          | 240W                                       | 320W       | 480W       | 600W/650/W680W | 720W/800W  | 1000W                      |
| LED Bars       | 4+2 bar                                    | 6+2<br>bar | 6+2 bar    | 8+2 bar        | 8+2 bar    | 10+2 bar                   |
| Fixture Size   | 590*550*67                                 |            | 870*870*74 |                | 950*950*76 | 1100*1100*76<br>(Standard) |
| (mm)           |                                            |            |            |                |            | 1200*1200*76<br>(Optional) |
| Efficacy(PPE)  | 2.8umol/J                                  |            |            |                |            |                            |
| LED Chipset    | Samsung lm301H/ lm301H evo/ lm301B/ lm281B |            |            |                |            |                            |
| LED Driver     | Meanwell Inventronics Driver               |            |            |                |            |                            |
| Input Voltage  | AC100-277V                                 |            |            |                |            |                            |
| Full spectrum  | 3000K&5000K+660nm+730nm(IR)+395nm(UV)      |            |            |                |            |                            |