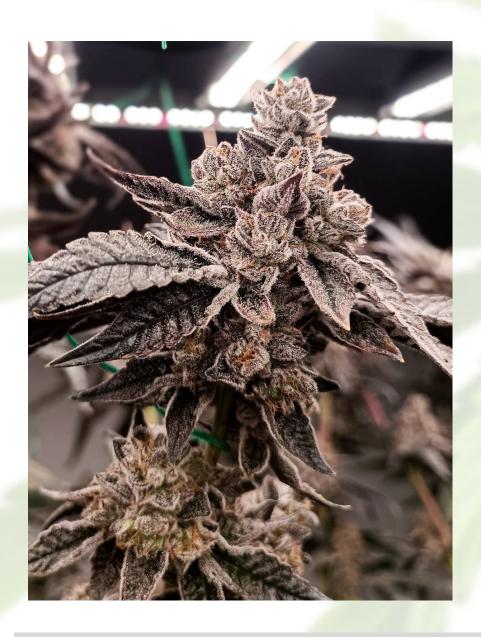

# YB-C series Full spectrum LED Grow light for Indoor Plants

- High Light UniformityCare For Every PlantHigh PerformanceGet High Yields
- ✓ **Balanced PPFD**—No hot spot in the middle & No drop on the sides
- √ 4-sided light emitting—More uniform photon
- √ Take care of edge area's cultivation—Maximize yields
- ✓ **Bar lighting design**—Create an even distribution of light to the canopy

# YB-C series Full spectrum LED Grow light for Indoor Plants

Increase Your Yield

Using Samsung "white LED" and supplemental special "660nm deep-red LED" and "730nm far-red LED," as well as UV(395nm), which cover the spectrum that cannot be thoroughly covered with white LED lighting, but is important to plant growth.