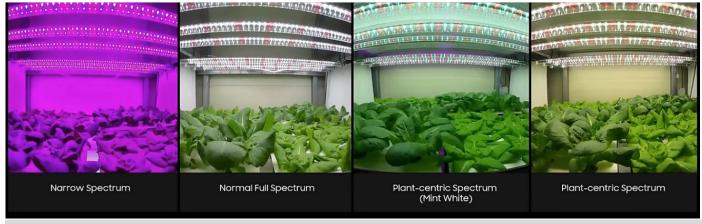

# YB-C series Full spectrum LED Grow light for Indoor Plants

Increase Your Yield

Using Samsung "white LED" and supplemental special "660nm deep-red LED" and "730nm far-red LED," as well as UV(395nm), which cover the spectrum that cannot be thoroughly covered with white LED lighting, but is important to plant growth.