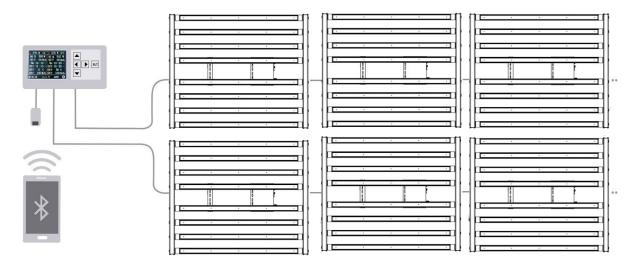

## **RJ14 CONTROLLER CONNECTABLE**

Standalone /Daisy Chain possible

Controlling up to 2 groups of ballast, Max. 100pcs per group.

Bluetooth App controllable

Temp. & Humidity monitored by controller