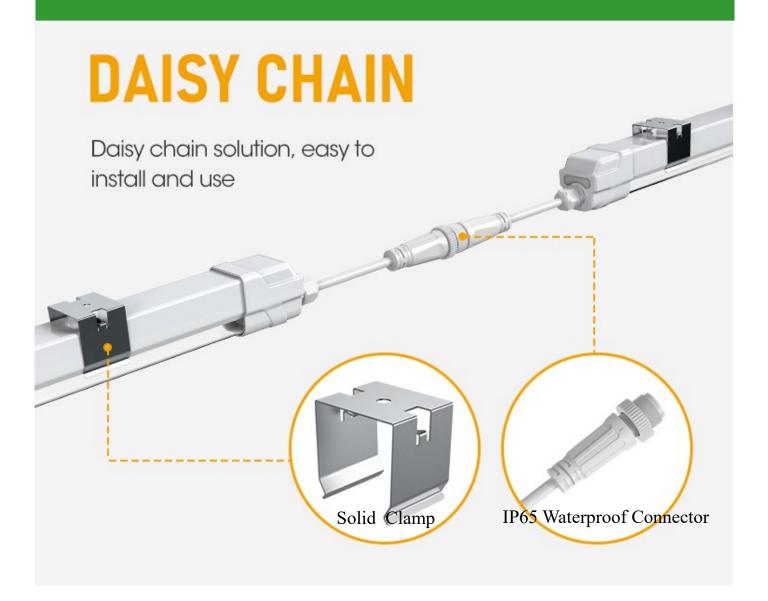

## **RJ14 CONTROLLER CONNECTABLE**

Standalone /Daisy Chain possible

Controlling up to 2 groups of ballast, Max. 100pcs per group.

Bluetooth App controllable

Temp. & Humidity monitored by controller