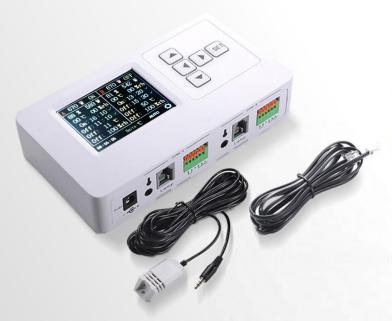

## **RJ14 CONTROLLER CONNECTABLE**

Standalone /Daisy Chain possible

Controlling up to 2 groups of ballast, Max. 100pcs per group.

Bluetooth App controllable

Temp. & Humidity monitored by controller