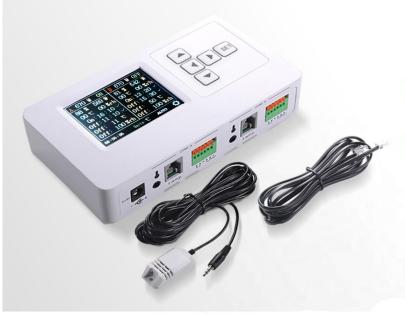

## **RJ14 CONTROLLER CONNECTABLE**

Standalone /Daisy Chain possible

Controlling up to 2 groups of ballast, Max. 100pcs per group.

Bluetooth App controllable

Temp. & Humidity monitored by controller