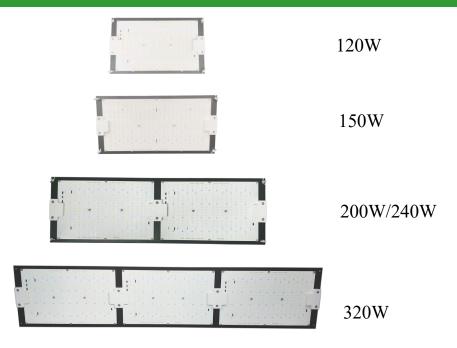

# Full spectrum LED light for Indoor Plants

| Specifications    |                                            |            |            |            |  |
|-------------------|--------------------------------------------|------------|------------|------------|--|
| Power             | 120W                                       | 150W       | 200W/240W  | 320W       |  |
| Fixture Size (mm) | 325*195*60                                 | 397*195*60 | 635*195*60 | 940*195*60 |  |
| Efficacy(PPE)     | 2.6umol/J                                  |            |            |            |  |
| LED Chipset       | Samsung lm301H/ lm301H evo/ lm301B/ lm281B |            |            |            |  |
| LED Driver        | Meanwell Inventronics/Meanwell             |            |            |            |  |
| Input Voltage     | AC100-277V                                 |            |            |            |  |
| Full spectrum     | 3000K&5000K+660nm+730nm(IR)+395nm(UV)      |            |            |            |  |