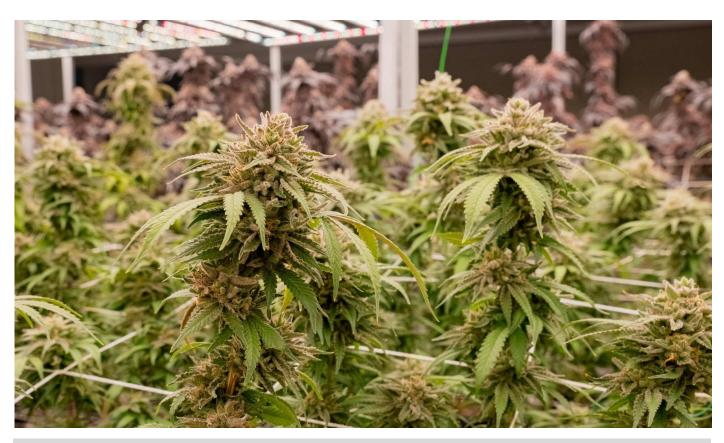

# YB-C series Full spectrum LED Grow light for Indoor Plants

- High Light UniformityCare For Every PlantHigh PerformanceGet High Yields
- ✓ **Balanced PPFD**—No hot spot in the middle & No drop on the sides
- √ 4-sided light emitting—More uniform photon
- √ Take care of edge area's cultivation—Maximize yields
- ✓ **Bar lighting design**—Create an even distribution of light to the canopy

# YB-C series Full spectrum LED Grow light for Indoor Plants

Increase Your Yield

Using Samsung "white LED" and supplemental special "660nm deep-red LED" and "730nm far-red LED," as well as UV(395nm), which cover the spectrum that cannot be thoroughly covered with white LED lighting, but is important to plant growth.