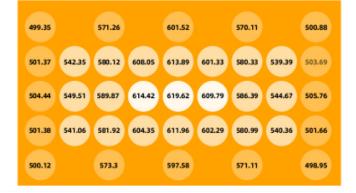

|  |
| Fixture Size (mm) | 325*195*60                                 | 397*195*60 | 635*195*60 | 940*195*60 |  |
| Efficacy(PPE)     | 2.6umol/J                                  |            |            |            |  |
| LED Chipset       | Samsung lm301H/ lm301H evo/ lm301B/ lm281B |            |            |            |  |
| LED Driver        | Meanwell Inventronics/Meanwell             |            |            |            |  |
| Input Voltage     | AC100-277V                                 |            |            |            |  |
| Full spectrum     | 3000K&5000K+660nm+730nm(IR)+395nm(UV)      |            |            |            |  |

#### 240W PPFD Map Test in 4ft grow tent

Test Height: 12"(30cm)



#### 240W PPFD Map Test in 4ft grow tent

Test Height: 24"(60cm)



# YC-H series Full spectrum LED light for Indoor Plants



▲ The UV and IR Diodes are integrated in the PCB board but still can be controlled separately, the main advantage is that your plants get an equal amount of UV/IR light instead of concentrated when you use separate bars.

▲ Built-in 0-10V dimmable control on the luminaire to adjust between 0%-100%.

## Full spectrum LED Grow light for Indoor Plants



#### White Light

Boosts plants bloom, making flowers bigger and vivid.

#### Blue Light

Promotes plant germination, increasing the growth rate of plants.

#### **■** Red Light (660nm)

Yields more leaves and crops when combined with blue light.

#### **■** IR Light (730nm)

Speeds up the Phytochrome conversion allowing plants to produce a greater yield.

#### **UV Light (395nm)**