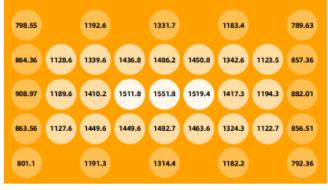

| 150W       | 200W/240W  | 320W       |  |
| Fixture Size (mm) | 325*195*60                                 | 397*195*60 | 635*195*60 | 940*195*60 |  |
| Efficacy(PPE)     | 2.6umol/J                                  |            |            |            |  |
| LED Chipset       | Samsung lm301H/ lm301H evo/ lm301B/ lm281B |            |            |            |  |
| LED Driver        | Meanwell Inventronics/Meanwell             |            |            |            |  |
| Input Voltage     | AC100-277V                                 |            |            |            |  |
| Full spectrum     | 3000K&5000K+660nm+730nm(IR)+395nm(UV)      |            |            |            |  |

#### 240W PPFD Map Test in 4ft grow tent

Test Height: 12"(30cm)



#### 240W PPFD Map Test in 4ft grow tent

Test Height: 24"(60cm)



# YC-H series Full spectrum LED light for Indoor Plants



▲ The UV and IR Diodes are integrated in the PCB board but still can be controlled separately, the main advantage is that your plants get an equal amount of UV/IR light instead of concentrated when you use separate bars.

▲ Built-in 0-10V dimmable control on the luminaire to adjust between 0%-100%.

## Full spectrum LED Grow light for Indoor Plants



#### White Light

Boosts plants bloom, making flowers bigger and vivid.

#### Blue Light

Promotes plant germination, increasing the growth rate of plants.

#### **■** Red Light (660nm)

Yields more leaves and crops when combined with blue light.

#### **■** IR Light (730nm)

Speeds up the Phytochrome conversion all