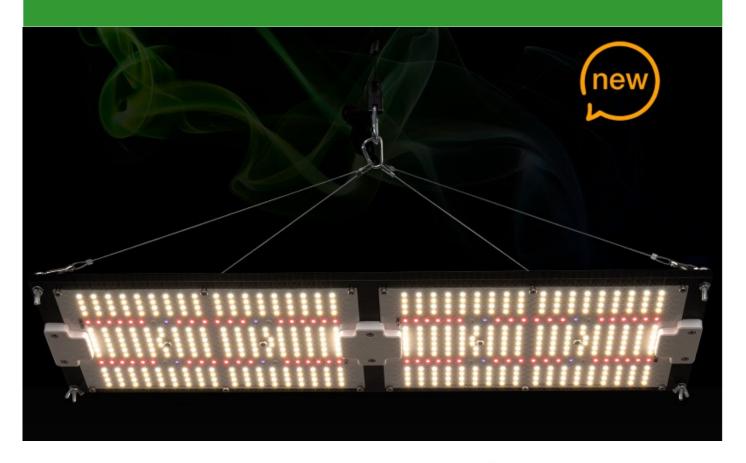

# YB-C series Full spectrum LED Grow light for Indoor Plants

- High Light UniformityCare For Every PlantHigh PerformanceGet High Yields
- ✓ **Balanced PPFD**—No hot spot in the middle & No drop on the sides
- √ 4-sided light emitting—More uniform photon
- √ Take care of edge area's cultivation—Maximize yields
- ✓ **Bar lighting design**—Create an even distribution of light to the canopy

# Balanced PPFD Care For Every Plant

Size of Grow Light: 1100\*1100\*76mm

Wattage: 1000W

PPFD Test Height: 30cm Tested in 1.2\*1.2m Tent

| 1556.5 | 1539.1 | 1573.9 | 1562.3 | 1586.5 |
|--------|--------|--------|--------|--------|
| 1541.1 | 1660.2 | 1656.7 | 1676.7 | 1596.2 |
| 1598.3 | 1641.6 | 1680.5 | 1655.8 | 1596.5 |
| 1555.2 | 1627.5 | 1635.7 | 1631.9 | 1589.8 |
| 1571.8 | 1555.6 | 1549.5 | 1566.8 | 1556.3 |