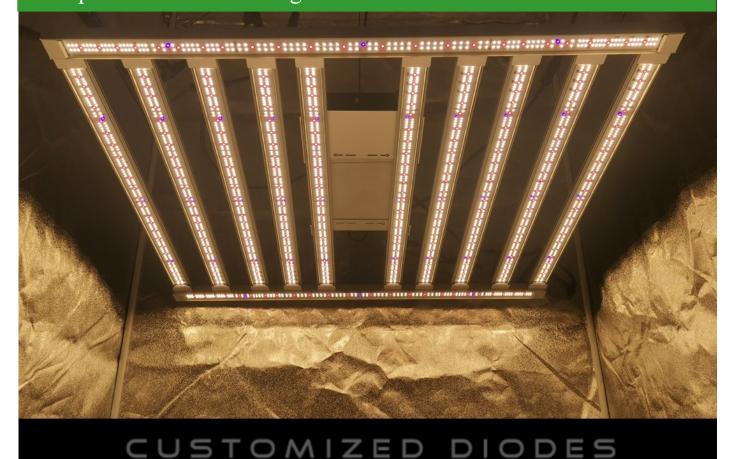

# YB-C series Full spectrum LED Grow light for Indoor Plants

- High Light UniformityCare For Every PlantHigh PerformanceGet High Yields
- ✓ **Balanced PPFD**—No hot spot in the middle & No drop on the sides
- √ 4-sided light emitting—More uniform photon
- √ Take care of edge area's cultivation—Maximize yields
- ✓ **Bar lighting design**—Create an even distribution of light to the canopy

# Full spectrum LED Grow light for Indoor Plants

4+2 LED bars

6+2 LED bars

8+2 LED bars

10+2 LED bars

| Specifications |                                            |            |            |                |            |                            |
|----------------|--------------------------------------------|------------|------------|----------------|------------|----------------------------|
| Power          | 240W                                       | 320W       | 480W       | 600W/650/W680W | 720W/800W  | 1000W                      |
| LED Bars       | 4+2 bar                                    | 6+2<br>bar | 6+2 bar    | 8+2 bar        | 8+2 bar    | 10+2 bar                   |
| Fixture Size   | 590*550*67                                 |            | 870*870*74 |                | 950*950*76 | 1100*1100*76<br>(Standard) |
| (mm)           |                                            |            |            |                |            | 1200*1200*76<br>(Optional) |
| Efficacy(PPE)  | 2.8umol/J                                  |            |            |                |            |                            |
| LED Chipset    | Samsung lm301H/ lm301H evo/ lm301B/ lm281B |            |            |                |            |                            |
| LED Driver     | Meanwell Inventronics Driver               |            |            |                |            |                            |
| Input Voltage  | AC100-277V                                 |            |            |                |            |                            |
| Full spectrum  | 3000K&5000K+660nm+730nm(IR)+395nm(UV)      |            |            |                |            |                            |

### Full spectrum LED Grow light for Indoor Plants

▲ The UV and IR Diodes are integrated in the PCB strip but still can be con trolled separately, the main advantage is that your plants get an equal amount of UV/IR light instead of concentrated when you use separate bars.

▲ Built-in 0-10V dimmable control on the luminaire to adjust between 0%-100%.