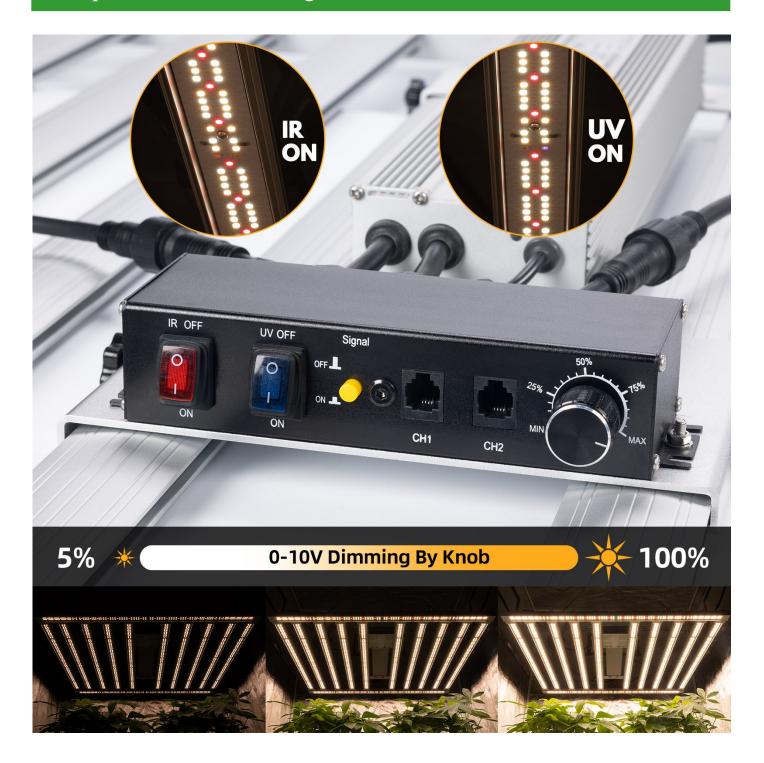

### Full spectrum LED Grow light for Indoor Plants

▲ The UV and IR Diodes are integrated in the PCB strip but still can be con trolled separately, the main advantage is that your plants get an equal amount of UV/IR light instead of concentrated when you use separate bars.

▲ Built-in 0-10V dimmable control on the luminaire to adjust between 0%-100%.