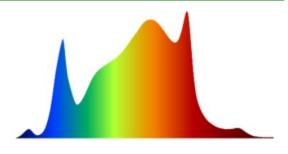

# YB-C series Full spectrum LED Grow light for Indoor Plants

Increase Your Yield

Using Samsung "white LED" and supplemental special "660nm deep-red LED" and "730nm far-red LED," as well as UV(395nm), which cover the spectrum that cannot be thoroughly covered with white LED lighting, but is important to plant growth.

## Full spectrum LED Grow light for Indoor Plants

#### White Light

Boosts plants bloom, making flowers bigger and vivid.

#### Blue Light

Promotes plant germination, increasing the growth rate of plants.

#### Red Light (660nm)

Yields more leaves and crops when combined with blue light.

#### **■** IR Light (730nm)

Speeds up the Phytochrome conversion allowing plants to produce a greater yield.

#### **UV Light (395nm)**

Meet special requirments of light during different stages of plants growth cycle. Make plants grow better.

- (1) Increase the production of certain compounds. Such as THC and CBD.
- (2) Help stimulate plant growth and enhance the plant's natural defense.