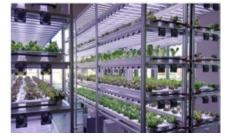

# Full spectrum LED light for Indoor Plants

Widely used in plant factory, vertical farming, horticulture, hydroponics, soilless culture, indoor cultivation, clone etc.

A variety of spectra can be customized to meet different needs