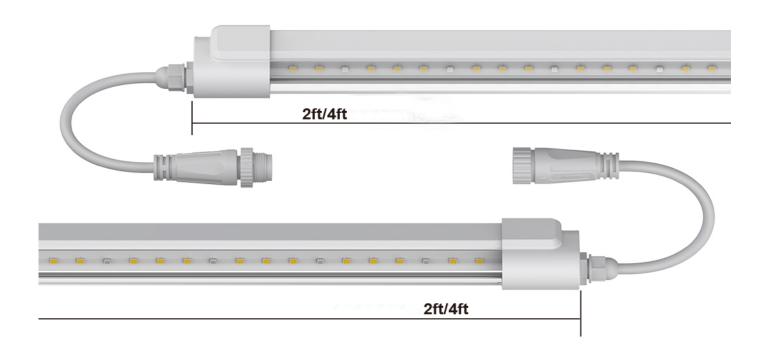

# Full spectrum LED light for Indoor Plants

▲ Built-in driver, easy for installation