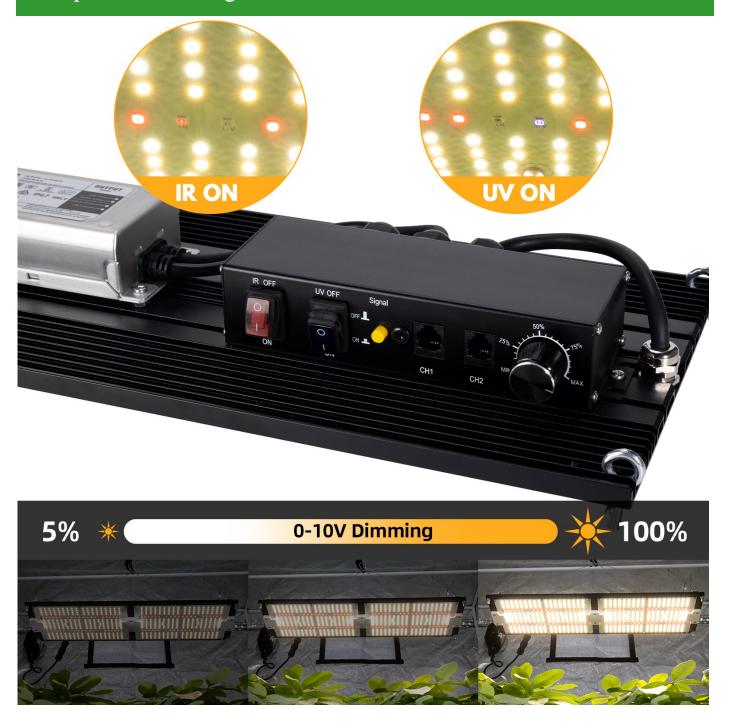

# YC-H series Full spectrum LED light for Indoor Plants

▲ The UV and IR Diodes are integrated in the PCB board but still can be controlled separately, the main advantage is that your plants get an equal amount of UV/IR light instead of concentrated when you use separate bars.

▲ Built-in 0-10V dimmable control on the luminaire to adjust between 0%-100%.