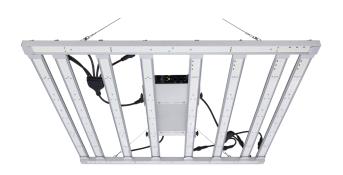

# YB-C series Full spectrum LED Grow light for Indoor Plants

- High Light UniformityCare For Every PlantHigh PerformanceGet High Yields
- ✓ **Balanced PPFD**—No hot spot in the middle & No drop on the sides
- √ 4-sided light emitting—More uniform photon
- √ Take care of edge area's cultivation—Maximize yields
- ✓ **Bar lighting design**—Create an even distribution of light to the canopy

# Full spectrum LED Grow light for Indoor Plants

4+2 LED bars

6+2 LED bars

8+2 LED bars

10+2 LED bars

| Specifications |                                            |            |            |                |            |                            |
|----------------|--------------------------------------------|------------|------------|----------------|------------|----------------------------|
| Power          | 240W                                       | 320W       | 480W       | 600W/650/W680W | 720W/800W  | 1000W                      |
| LED Bars       | 4+2 bar                                    | 6+2<br>bar | 6+2 bar    | 8+2 bar        | 8+2 bar    | 10+2 bar                   |
| Fixture Size   | 590*550*67                                 |            | 870*870*74 |                | 950*950*76 | 1100*1100*76<br>(Standard) |
| (mm)           |                                            |            |            |                |            | 1200*1200*76<br>(Optional) |
| Efficacy(PPE)  | 2.8umol/J                                  |            |            |                |            |                            |
| LED Chipset    | Samsung lm301H/ lm301H evo/ lm301B/ lm281B |            |            |                |            |                            |
| LED Driver     | Meanwell Inventronics Driver               |            |            |                |            |                            |
| Input Voltage  | AC100-277V                                 |            |            |                |            |                            |
| Full spectrum  | 3000K&5000K+660nm+730nm(IR)+395nm(UV)      |            |            |                |            |                            |