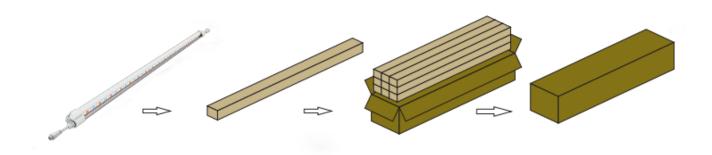

# Full spectrum LED Grow light for Indoor Plants

- —Detachable Design, Easy Assembly
- -Smaller Package, Lower Shipping Fee
- -Reduce Maintenance Costs
- LED grow light can be assembled and disassembled easily. It is packed in a compact carton, which greatly saving transportation space.
- Removable LED bars make replacement much simpler. You only need to change the broken bar instead of the whole lamp. It can reduce maintenance costs.