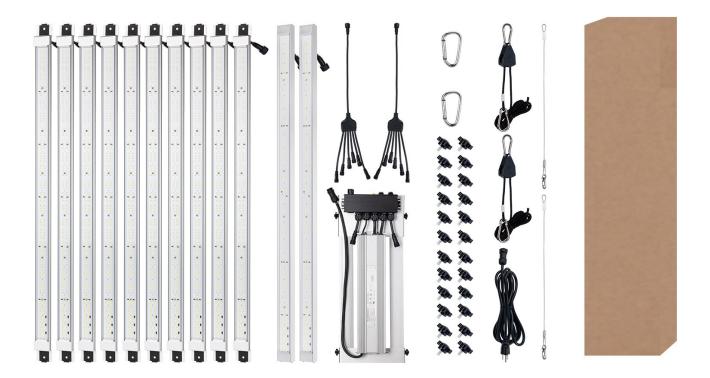

# Full spectrum LED Grow light for Indoor Plants

- —Detachable Design, Easy Assembly
- -Smaller Package, Lower Shipping Fee
- -Reduce Maintenance Costs
- LED grow light can be assembled and disassembled easily. It is packed in a compact carton, which greatly saving transportation space.
- Removable LED bars make replacement much simpler. You only need to change the broken bar instead of the whole lamp. It can reduce maintenance costs.