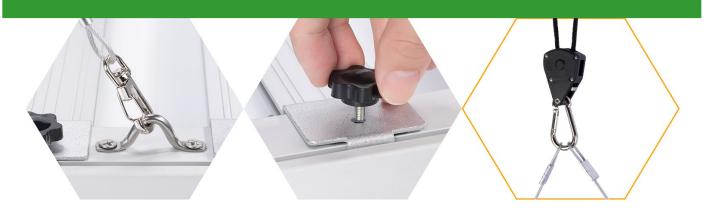

# Full spectrum LED Grow light for Indoor Plants

- —Detachable Design, Easy Assembly
- -Smaller Package, Lower Shipping Fee
- -Reduce Maintenance Costs
- LED grow light can be assembled and disassembled easily. It is packed in a compact carton, which greatly saving transportation space.
- Removable LED bars make replacement much simpler. You only need to change the broken bar instead of the whole lamp. It can reduce maintenance costs.