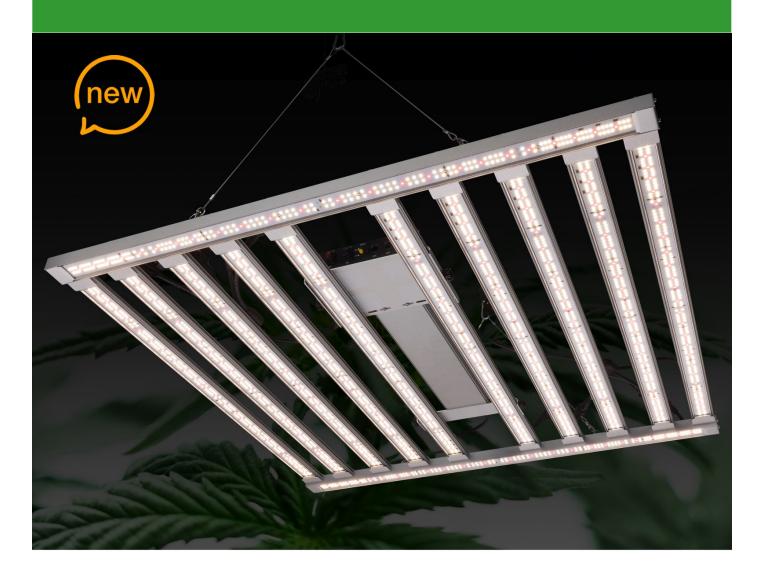

# YB-C series Full spectrum LED Grow light for Indoor Plants

- High Light UniformityCare For Every PlantHigh PerformanceGet High Yields
- ✓ **Balanced PPFD**—No hot spot in the middle & No drop on the sides
- √ 4-sided light emitting—More uniform photon
- √ Take care of edge area's cultivation—Maximize yields
- ✓ **Bar lighting design**—Create an even distribution of light to the canopy

# Full spectrum LED Grow light for Indoor Plants

4+2 LED bars

6+2 LED bars

8+2 LED bars

10+2 LED bars

| Specifications |                                            |            |            |                |            |                            |
|----------------|--------------------------------------------|------------|------------|----------------|------------|----------------------------|
| Power          | 240W                                       | 320W       | 480W       | 600W/650/W680W | 720W/800W  | 1000W                      |
| LED Bars       | 4+2 bar                                    | 6+2<br>bar | 6+2 bar    | 8+2 bar        | 8+2 bar    | 10+2 bar                   |
| Fixture Size   | 590*550*67                                 |            | 870*870*74 |                | 950*950*76 | 1100*1100*76<br>(Standard) |
| (mm)           |                                            |            |            |                |            | 1200*1200*76<br>(Optional) |
| Efficacy(PPE)  | 2.8umol/J                                  |            |            |                |            |                            |
| LED Chipset    | Samsung lm301H/ lm301H evo/ lm301B/ lm281B |            |            |                |            |                            |
| LED Driver     | Meanwell Inventronics Driver               |            |            |                |            |                            |
| Input Voltage  | AC100-277V                                 |            |            |                |            |                            |
| Full spectrum  | 3000K&5000K+660nm+730nm(IR)+395nm(UV)      |            |            |                |            |                            |

# Full spectrum LED Grow light for Indoor Plants

- —Detachable Design, Easy Assembly
- -Smaller Package, Lower Shipping Fee
- -Reduce Maintenance Costs
- LED grow light can be assembled and disassembled easily. It is packed in a compact carton, which greatly saving transportation space.
- Removable LED bars make replacement much simpler. You only need to change the broken bar instead of the whole lamp. It can reduce maintenance costs.