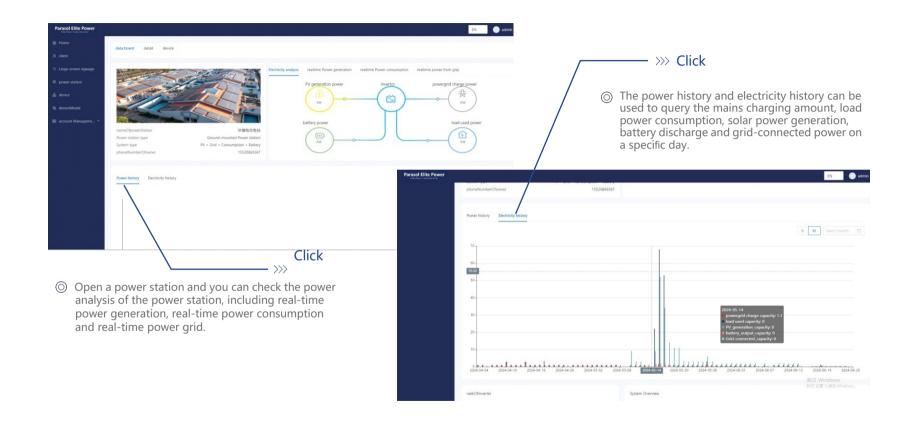

## **Site Administration-EMS**



Enter the main interface of the system, and can see the global location of all power stations, and view the economic and social benefits of a power station. On the left is the conguration information of the power station, system operation data and real-time power. On the right is the economic share of the system conguration and subsystem operation data, and the charging capacity of the charging pile (optional). Below is the real-time data of charging access.



When we enter the system homepage, we can see the total number of customers and devices, and a bar chart of the number of online, offline and alarmed devices.



O Check the power stations information.





Manage your account.