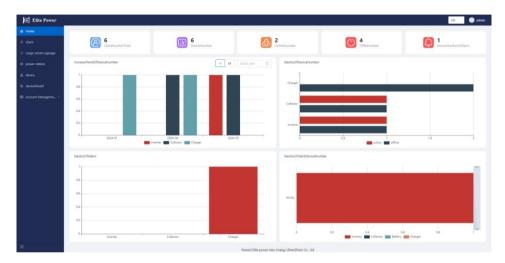

When we enter the system homepage, we can see the total number of customers and devices, and a bar chart of the number of online, offline and alarmed devices.

O Check the power stations information.

Manage your account.