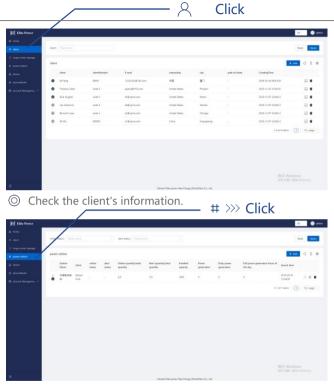

## **Site Administration-EMS**



Enter the main interface of the system, and can see the global location of all power stations, and view the economic and social benefits of a power station. On the left is the conguration information of the power station, system operation data and real-time power. On the right is the economic share of the system conguration and subsystem operation data, and the charging capacity of the charging pile (optional). Below is the real-time data of charging access.



When we enter the system homepage, we can see the total number of customers and devices, and a bar chart of the number of online, offline and alarmed devices.



O Check the power stations information.





Manage your account.