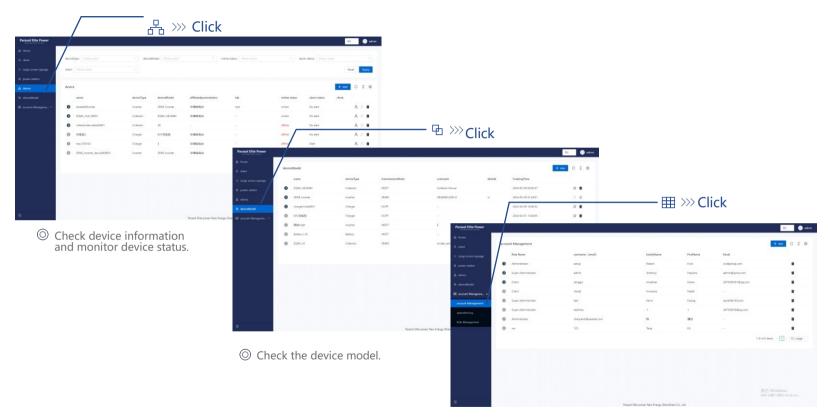

## **Site Administration-EMS**

Enter the main interface of the system, and can see the global location of all power stations, and view the economic and social benefits of a power station. On the left is the conguration information of the power station, system operation data and real-time power. On the right is the economic share of the system conguration and subsystem operation data, and the charging capacity of the charging pile (optional). Below is the real-time data of charging access.