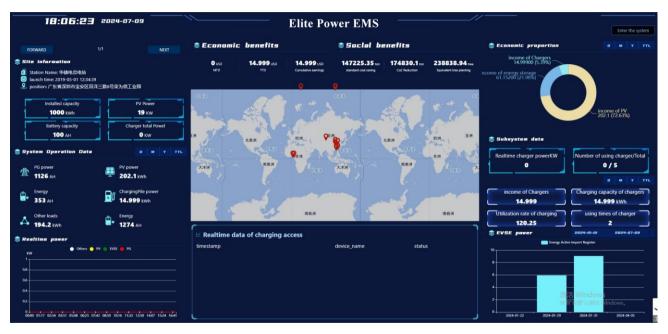

## **Site Administration-EMS**

Enter the main interface of the system, and can see the global location of all power stations, and view the economic and social benefits of a power station. On the left is the conguration information of the power station, system operation data and real-time power. On the right is the economic share of the system conguration and subsystem operation data, and the charging capacity of the charging pile (optional). Below is the real-time data of charging access.