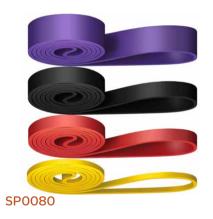

#### **BRACE & SUPPORT**

SP0056

SP0057

SP0058

SP0060

SP0061

SP0062

SP0063