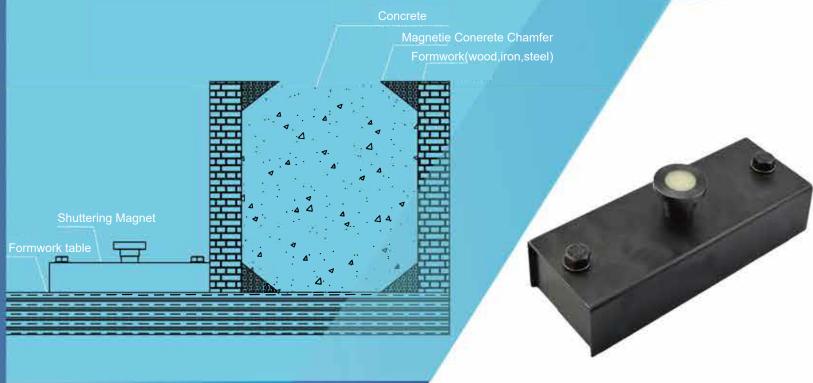

## 公司简介 COMPANY PROFILE

QCM Magnet specializes in providing comprehensive magnetic fixing solutions for the production of precast concrete components. Our primary products include precast concrete magnets and their connecting accessories, Formwork Magnet, Magnetic Concrete Chamfer and insert magnets. The use of magnetic fixing in the production of precast concrete components helps prevent damage to the platform, enhances operational efficiency, reduces labor costs, and allows for the reuse of magnetic fixing devices, resulting in significant economic benefits. Leveraging our expertise in magnetic components and precast concrete production, we have developed a range of innovative and practical magnetic fixing products. Our product specifications are extensive, ensuring high quality, ease of operation, and a long service life. Additionally, we offer rapid customization of various magnetic fixtures to meet the unique needs of our customers. We are committed to providing tailored solutions that align with the specific requirements of our clients.