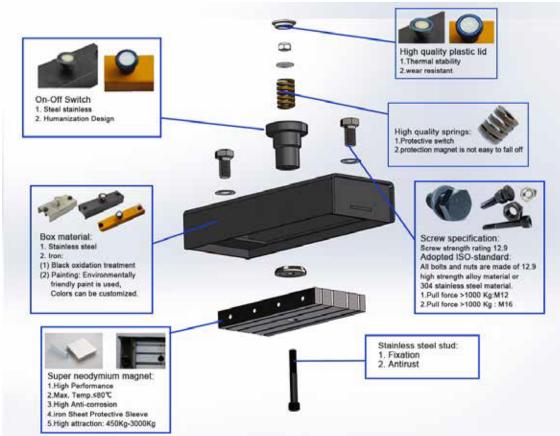

## 公司简介 COMPANY PROFILE

QCM Magnet specializes in providing comprehensive magnetic fixing solutions for the production of precast concrete components. Our primary products include precast concrete magnets and their connecting accessories, Formwork Magnet, Magnetic Concrete Chamfer and insert magnets. The use of magnetic fixing in the production of precast concrete components helps prevent damage to the platform, enhances operational efficiency, reduces labor costs, and allows for the reuse of magnetic fixing devices, resulting in significant economic benefits. Leveraging our expertise in magnetic components and precast concrete production, we have developed a range of innovative and practical magnetic fixing products. Our product specifications are extensive, ensuring high quality, ease of operation, and a long service life. Additionally, we offer rapid customization of various magnetic fixtures to meet the unique needs of our customers. We are committed to providing tailored solutions that align with the specific requirements of our clients.