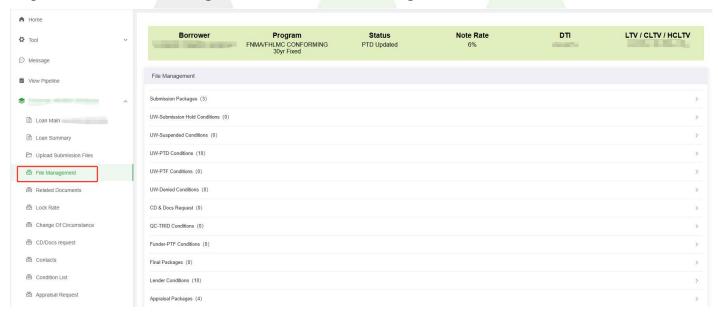

# Step 3. Search for the subject file using criteria such as Loan No., Borrower, or Subject Address, then click on the file to access the detailed loan case information page.

Step 4. Select the 'File Management' button from the Navigation Bar

You can view various documents related to submission, condition and the appraisal phase in this interface.