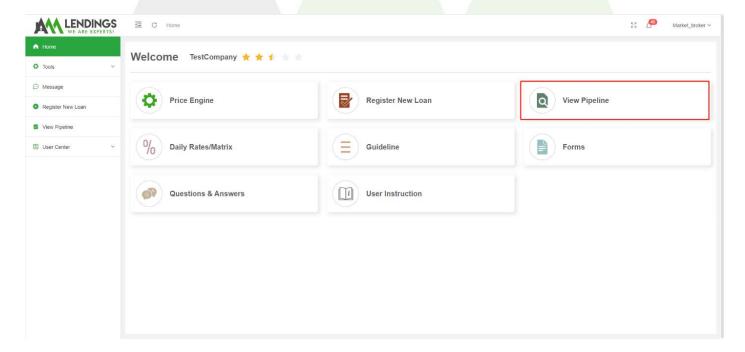

1 (877) 789-8816 | NMLS #295075



## How to Find the Documents via TPO Portal

#### Step 1. Log In to Your Account

TPO Portal: <a href="https://main.aaacapitalinvestment.com">https://main.aaacapitalinvestment.com</a>



### Step 2. Click "View Pipeline"





# Step 3. Search for the subject file using criteria such as Loan No., Borrower, or Subject Address, then click on the file to access the detailed loan case information page.



Step 4. Select the 'File Management' button from the Navigation Bar



You can view various documents related to submission, condition and the appraisal phase in this interface.



#### Step 5. Select the 'View pipeline' button from the Navigation Bar



This interface allows you to view files with a download symbol, such as 1008, 1003, AUS funding, and so on.

LE and CD will be available after compliance has passed, with the exception of DSCR loans. AAA does not issue LE and CD for DSCR loans.