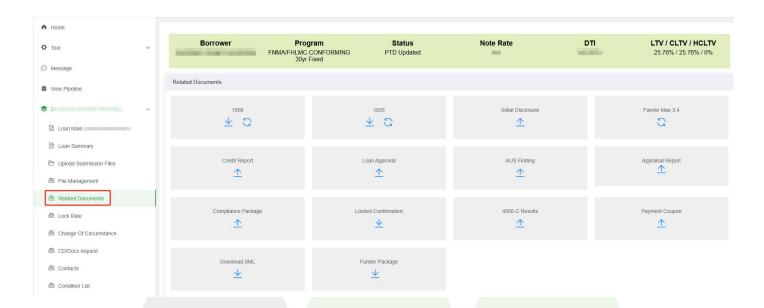

#### Step 5. Select the 'View pipeline' button from the Navigation Bar

This interface allows you to view files with a download symbol, such as 1008, 1003, AUS funding, and so on.

LE and CD will be available after compliance has passed, with the exception of DSCR loans. AAA does not issue LE and CD for DSCR loans.