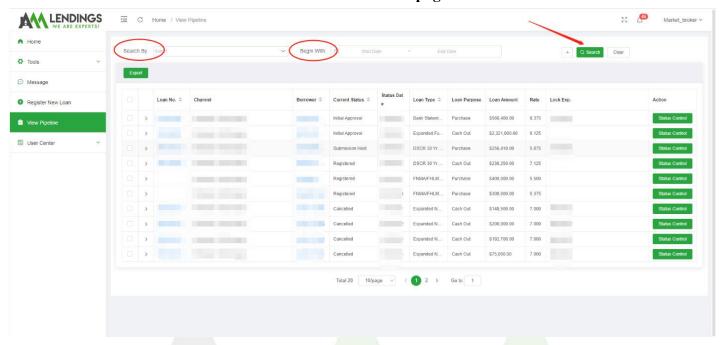

# Step 3. Search for the subject file using criteria such as Loan No., Borrower, or Subject Address, then click on the file to access the detailed loan case information page.

Step 4. Select the 'File Management' button from the Navigation Bar