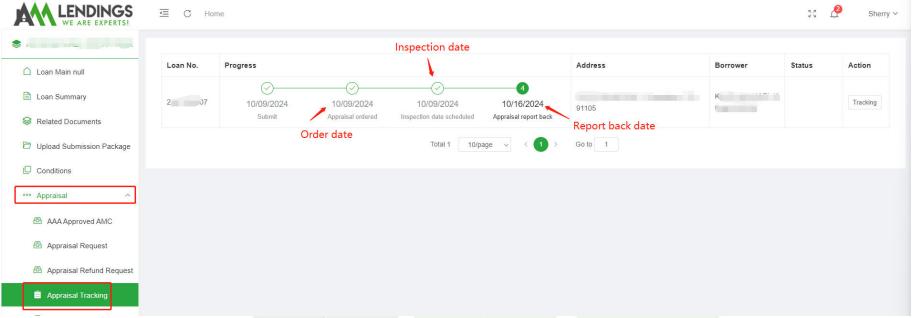

2. Click **View Pipeline** to search the file you need to track.

3. Click on the loan number or borrower name will grant you access to the file

1 (877) 789-8816 | NMLS #295075

5. Click the Tracking, complete the information and click send email. Our appraisal department will reply to you when they receive the tracking request