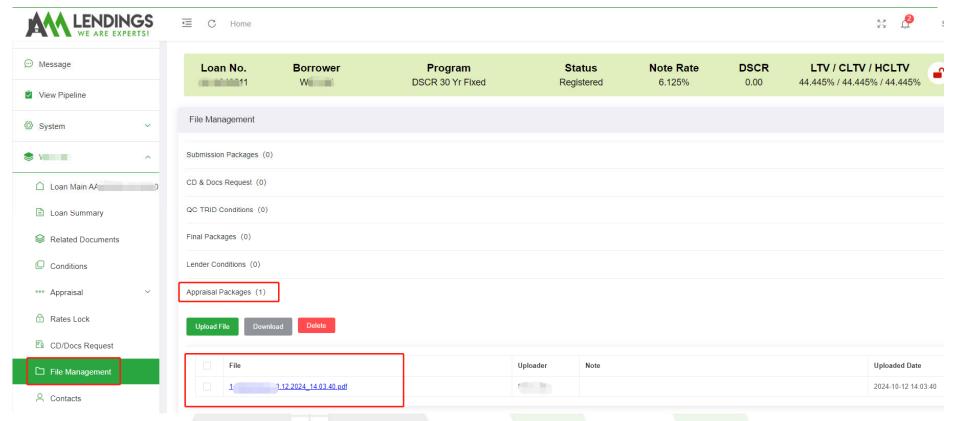

1 (877) 789-8816 | NMLS #295075

6. To download the appraisal report, navigate to **File Management** in the left-hand panel. On the right-hand side, locate **Appraisal Packages** and click on it to view all uploaded appraisal reports and files submitted during the appraisal request