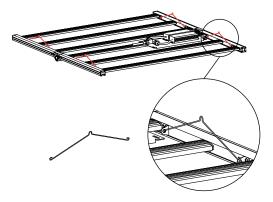

# **Chain Mount**

Hook the safety hook on the threaded eye bolts. Fix the steel cable on the ceiling.

(Pending)