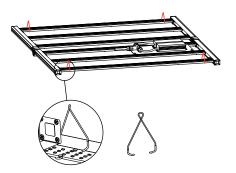

#### **Hook Mount**

Once all four brackets are in place, use two people to lift the fixture up to the mounting hardware. Slightly separate mounting hardware until the black hooks slide over the light bar to securely grip the bar.

#### **Hook Mount**

On the inside of the PhotonGro 2 module there are four lancet openings. The hook hanger will slide into the inside-two hook openings. Place hook hanger under opening, and gently pull the hanger upfrom the center of the hanger until the loops snap into place.