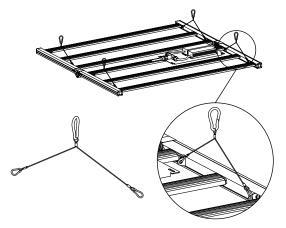

#### **Hook Mount**

Once all four brackets are in place, use two people to lift the fixture up to the mounting hardware. Slightly separate mounting hardware until the black hooks slide over the light bar to securely grip the bar.

#### **Hook Mount**

On the inside of the PhotonGro 2 module there are four lancet openings. The hook hanger will slide into the inside-two hook openings. Place hook hanger under opening, and gently pull the hanger upfrom the center of the hanger until the loops snap into place.