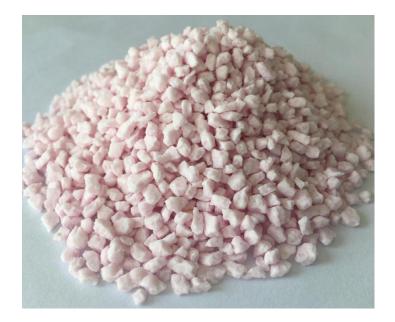

# Medium element water soluble fertilizer

Medium element water soluble fertilizer

Medium element water-soluble fertilizer is a kind of environment-friendly fertilizer without any hormone and residue. After being applied to the soil, it can make the roots of crops developed, the straw strong and the leaf color dark green, and improve the utilization rate of nitrogen, phosphorus and potassium in the soil; It can provide sufficient calcium and magnesium for the soil, improve the physical and chemical properties of the soil and protect the soil; When used in combination with a large number of element fertilizers, it can make up for the physiological diseases caused by the lack of elements and make the crops absorb more comprehensive nutrition.

| Name of index | Balance | High nitrogen<br>type | Fruit<br>promoting<br>type | High<br>potassium<br>type |
|---------------|---------|-----------------------|----------------------------|---------------------------|
| N%≥           | 20      | 30                    | 10                         | 0                         |
| ₽%≥           | 20      | 15                    | 15                         | 5                         |
| Κ%≥           | 20      | 10                    | 31                         | 48                        |
| EDTA −Fe%≥    | 1000PPM | 1000PPM               | 1000PPM                    | 1000PPM                   |

| EDTA −Mn%≥ | 500PPM | 500PPM | 500PPM | 500PPM |
|------------|--------|--------|--------|--------|
| EDTA −Zn%≥ | 100PPM | 100PPM | 100PPM | 100PPM |
| EDTA −CU%≥ | 100PPM | 100PPM | 100PPM | 100PPM |