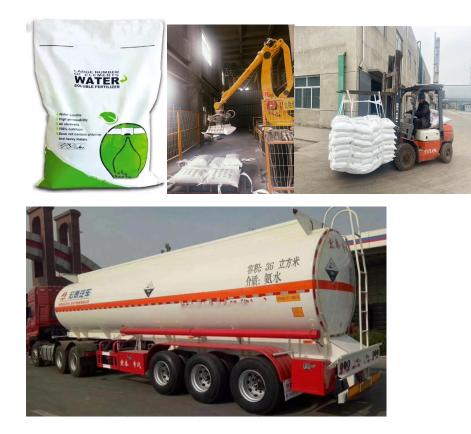

### Packing, Storage, Handling and Transportation

Packing: plastic woven bag or paper plastic composite bag, lined with plastic bag, net weight 25 / 50kg

Protection: production personnel shall wear protective masks, protective gloves and work clothes during operation. In case of fire, water, sand and various fire extinguishers can be used to extinguish the fire, but the water dissolved liquid shall be prevented from flowing to inflammable goods.

Storage and transportation: it shall be stored in a cool and dry warehouse. The package must be sealed and moisture-proof. Do not mix with organic matter.

Sulfur is stored and transported together. Rain and sunlight shall be prevented during transportation. Handle with care during loading and unloading. In case of fire, water, sand and various fire extinguishers can be used to extinguish the fire, but the aqueous solution shall be prevented from flowing to inflammable goods.